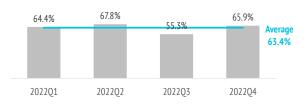

#### How many are loyal to the Canary Islands?

|                                                 | 2022Q1 | 2022Q2 | 2022Q3 | 2022Q4 | 2022  |
|-------------------------------------------------|--------|--------|--------|--------|-------|
| Repeat tourists                                 | 64.4%  | 67.8%  | 55.3%  | 65.9%  | 63.4% |
| At least 10 previous visits                     | 14.8%  | 13.4%  | 10.6%  | 16.2%  | 13.8% |
| Repeat tourists (last 5 years)                  | 55.8%  | 57.3%  | 48.6%  | 64.2%  | 56.6% |
| Repeat tourists (last 5 years)(5 or more visits | 10.2%  | 10.4%  | 5.0%   | 11.9%  | 9.4%  |

REPEAT TOURISTS