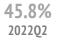

(1) Own property /House of friends or relatives / Free housing exchange / Other private accommodation.

| What do they book? |                 |                 |                 |        | 101   |
|--------------------|-----------------|-----------------|-----------------|--------|-------|
|                    | 202201          | 202202          | 202202          | 202204 | 2022  |
| Room only          | 2022Q1<br>31.0% | 2022Q2<br>20.8% | 2022Q3<br>20.9% | 2022Q4 | 2022  |
| Bed and Breakfast  | 14.4%           | 13.2%           | 16.1%           | 16.5%  | 15.0% |
| Half board         | 16.6%           | 18.8%           | 19.5%           | 14.3%  | 17.3% |
| Full board         | 1.0%            | 1.5%            | 2.5%            | 0.0%   | 1.3%  |
| All inclusive      | 37.0%           | 45.8%           | 41.0%           | 37.8%  | 40.4% |