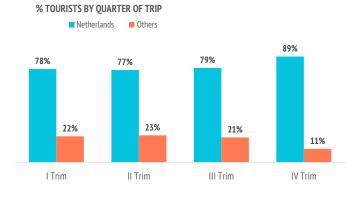

#### Where does the flight come from?

|                  | 2022Q1 | 2022Q2 | 2022Q3 | 2022Q4 | 2022  |
|------------------|--------|--------|--------|--------|-------|
| Netherlands      | 78.2%  | 77.3%  | 79.1%  | 88.7%  | 81.0% |
| Germany          | 12.9%  | 12.4%  | 9.7%   | 5.8%   | 10.1% |
| Belgium          | 1.9%   | 3.5%   | 4.7%   | 3.6%   | 3.4%  |
| Spanish Mainland | 3.8%   | 2.6%   | 3.2%   | 0.5%   | 2.5%  |
| Others           | 3.2%   | 4.1%   | 3.4%   | 1.4%   | 3.0%  |