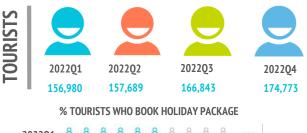

How many are they and how much do they spend?

|                                                     | 2022Q1 | 2022Q2 | 2022Q3 | 2022Q4 | 2022  |
|-----------------------------------------------------|--------|--------|--------|--------|-------|
| TOURISTS                                            |        |        |        |        |       |
| Tourist arrivals (FRONTUR) (*)                      | 157    | 158    | 167    | 175    | 656   |
| Tourist arrivals > 15 years old (EGT) (*)           | 142    | 140    | 140    | 154    | 577   |
| - book holiday package (*)                          | 85     | 91     | 96     | 82     | 355   |
| <ul> <li>do not book holiday package (*)</li> </ul> | 57     | 49     | 44     | 72     | 222   |
| - % tourists who book holiday package               | 60.1%  | 65.0%  | 68.5%  | 53.2%  | 61.5% |