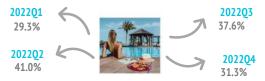

#### 2? Importance of each factor in the destination choice

|                      | 2022Q1 | 2022Q2 | 2022Q3 | 2022Q4 | 2022  |
|----------------------|--------|--------|--------|--------|-------|
| Climate              | 81.8%  | 78.6%  | 62.3%  | 75.2%  | 74.5% |
| Sea                  | 33.3%  | 40.1%  | 36.8%  | 40.8%  | 37.8% |
| Tranquility          | 29.4%  | 39.5%  | 41.9%  | 37.0%  | 36.9% |
| Accommodation supply | 29.3%  | 41.0%  | 37.6%  | 31.3%  | 34.7% |
| Fun possibilities    | 29.3%  | 35.1%  | 40.2%  | 31.4%  | 33.9% |
| Beaches              | 28.3%  | 32.9%  | 32.7%  | 31.8%  | 31.4% |
| European belonging   | 33.5%  | 30.7%  | 28.3%  | 30.3%  | 30.7% |
| Safety               | 22.9%  | 34.0%  | 31.4%  | 29.5%  | 29.4% |
| Landscapes           | 19.8%  | 25.8%  | 21.4%  | 27.2%  | 23.6% |
| Price                | 19.3%  | 21.6%  | 26.1%  | 26.4%  | 23.4% |
| Gastronomy           | 14.0%  | 17.8%  | 16.0%  | 17.4%  | 16.3% |
| Exoticism            | 10.5%  | 14.4%  | 16.7%  | 20.4%  | 15.6% |
| Effortless trip      | 11.1%  | 11.6%  | 15.1%  | 16.9%  | 13.7% |
| Authenticity         | 10.9%  | 11.9%  | 15.4%  | 16.5%  | 13.7% |
| Environment          | 9.4%   | 11.1%  | 11.9%  | 12.9%  | 11.3% |
| Hiking trail network | 10.8%  | 9.9%   | 7.0%   | 9.4%   | 9.3%  |
| Nightlife            | 5.2%   | 4.9%   | 8.1%   | 5.5%   | 5.9%  |
| Shopping             | 1.5%   | 6.9%   | 7.2%   | 5.4%   | 5.2%  |
| Culture              | 1.9%   | 5.3%   | 4.9%   | 8.2%   | 5.1%  |
| Historical heritage  | 3.1%   | 6.8%   | 2.5%   | 4.4%   | 4.2%  |