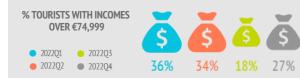

%   | 10.0% |
| €25,000 - €49,999                    | 28.2%  | 26.8%  | 28.7%  | 33.1%  | 29.3% |
| €50,000 - €74,999                    | 28.7%  | 30.2%  | 39.7%  | 29.9%  | 32.1% |
| More than €74,999                    | 35.7%  | 33.7%  | 18.2%  | 27.3%  | 28.7% |
| Education level                      |        |        |        |        |       |
| No studies                           | 1.1%   | 1.2%   | 0.5%   | 0.3%   | 0.8%  |
| Primary education                    | 1.1%   | 1.0%   | 1.1%   | 0.2%   | 0.8%  |
| Secondary education                  | 33.1%  | 42.7%  | 42.4%  | 49.4%  | 42.0% |
| Higher education                     | 64.7%  | 55.2%  | 56.0%  | 50.2%  | 56.4% |
|                                      |        |        |        |        |       |

Who are they?

擜





#### % SALARIED WORKER TOURISTS

| 2022Q1 |   | _ | _ | _ | _ |   |                                                                                                                 | -                                                                                                               | -                                                                                                               |                |     |
|--------|---|---|---|---|---|---|-----------------------------------------------------------------------------------------------------------------|-----------------------------------------------------------------------------------------------------------------|-------------------------------------------------------------------------------------------------------