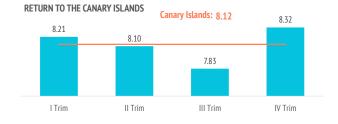

| How do they rate the Canary Islands? |        |        |        |        | 14    |
|--------------------------------------|--------|--------|--------|--------|-------|
| Satisfaction (scale 0-10)            | 2022Q1 | 2022Q2 | 2022Q3 | 2022Q4 | 2022  |
| Average rating                       | 8.48   | 8.53   | 8.35   | 8.51   | 8.47  |
| Experience in the Canary Islands     | 2022Q1 | 2022Q2 | 2022Q3 | 2022Q4 | 2022  |
| Worse or much worse than expected    | I 3.7% | 2.7%   | 3.9%   | 2.1%   | 3.1%  |
| Lived up to expectations             | 52.6%  | 53.4%  | 56.7%  | 57.2%  | 55.0% |
| Better or much better than expected  | 43.7%  | 43.9%  | 39.5%  | 40.6%  | 41.9% |
|                                      |        |        |        |        |       |
| Future intentions (scale 1-10)       | 2022Q1 | 2022Q2 | 2022Q3 | 2022Q4 | 2022  |
| Return to the Canary Islands         | 8.21   | 8.10   | 7.83   | 8.32   | 8.12  |

| ratare intentions (scale 1-10)        | 2022Q1 | 2022Q2 | 202203 | 202204 | 2022 |
|---------------------------------------|--------|--------|--------|--------|------|
| Return to the Canary Islands          | 8.21   | 8.10   | 7.83   | 8.32   | 8.12 |
| Recommend visiting the Canary Islands | 8.51   | 8.57   | 8.38   | 8.68   | 8.54 |