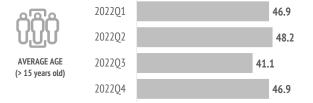

.8%   | 10.0% |
| €25,000 - €49,999                    | 28.2%  | 26.8%  | 28.7%  | 33.1%  | 29.3% |
| €50,000 - €74,999                    | 28.7%  | 30.2%  | 39.7%  | 29.9%  | 32.1% |
| More than €74,999                    | 35.7%  | 33.7%  | 18.2%  | 27.3%  | 28.7% |
| Education level                      |        |        |        |        |       |
| No studies                           | 1.1%   | 1.2%   | 0.5%   | 0.3%   | 0.8%  |
| Primary education                    | 1.1%   | 1.0%   | 1.1%   | 0.2%   | 0.8%  |
| Secondary education                  | 33.1%  | 42.7%  | 42.4%  | 49.4%  | 42.0% |
| Higher education                     | 64.7%  | 55.2%  | 56.0%  | 50.2%  | 56.4% |
|                                      |        |        |        |        |       |

Who are they?

擜





#### % SALARIED WORKER TOURISTS

| 2022Q1 |   | _ | _ | _ | _ |   |                                                                                                                 | -                                                                                                               | -                                                                                                               |                |     |
|--------|---|---|---|---|---|---|-----------------------------------------------------------------------------------------------------------------|-----------------------------------------------------------------------------------------------------------------|-----------------------------------------------------------------------------------------------------