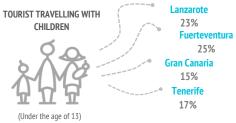

#### Who do they come with?

|                                             |       |       |       | 700   |    |
|---------------------------------------------|-------|-------|-------|-------|----|
|                                             | LZ    | FUE   | GC    | TFE   | LI |
| Unaccompanied                               | 6.5%  | 9.7%  | 12.3% | 8.3%  | -  |
| Only with partner                           | 45.3% | 31.5% | 42.2% | 50.2% | -  |
| Only with children (< 13 years old)         | 5.2%  | 4.8%  | 4.7%  | 4.8%  | -  |
| Partner + children (< 13 years old)         | 8.4%  | 8.0%  | 5.0%  | 6.2%  | -  |
| Other relatives                             | 17.7% | 25.5% | 14.2% | 13.2% | -  |
| Friends                                     | 4.1%  | 2.5%  | 9.6%  | 8.3%  | -  |
| Work colleagues                             | 0.0%  | 0.0%  | 0.0%  | 0.1%  |    |
| Organized trip                              | 0.0%  | 0.8%  | 0.0%  | 0.0%  | -  |
| Other combinations (1)                      | 12.8% | 17.2% | 12.1% | 8.9%  |    |
| (1) Different situations have been isolated |       |       |       |       |    |
| Tourists with children                      | 22.9% | 24.8% | 15.3% | 17.3% | -  |
| - Between 0 and 2 years old                 | 0.7%  | 1.6%  | 0.6%  | 1.4%  | -  |
| - Between 3 and 12 years old                | 21.2% | 22.7% | 13.3% | 14.8% |    |
| - Between 0 -2 and 3-12 years               | 0.9%  | 0.5%  | 1.4%  | 1.0%  | -  |
| Tourists without children                   | 77.1% | 75.2% | 84.7% | 82.7% | -  |
| Group composition:                          |       |       |       |       |    |
| - 1 person                                  | 9.7%  | 10.3% | 15.8% | 10.7% | -  |
| - 2 people                                  | 48.2% | 38.1% | 52.3% | 54.9% |    |
| - 3 people                                  | 11.0% | 20.6% | 11.2% | 10.5% |    |
| - 4 or 5 people                             | 25.9% | 24.1% | 12.1% | 18.8% |    |
| - 6 or more people                          | 5.2%  | 6.9%  | 8.6%  | 5.1%  |    |
| Average group size:                         | 2.91  | 3.02  | 2.63  | 2.68  |    |