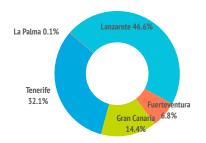

| 2.1%  | 5.4%  | 4.6%  |    |
| Golf                                   | 2.7%  | 2.9%  | 3.9%  | 5.8%  |    |
| Other Nature Activities                | 2.7%  | 1.8%  | 5.3%  | 2.0%  |    |
| Surf                                   | 1.5%  | 1.2%  | 1.5%  | 4.1%  |    |
| Scuba Diving                           | 2.0%  | 2.0%  | 2.2%  | 2.8%  |    |
| Astronomical observation               | 1.2%  | 2.6%  | 1.3%  | 2.3%  |    |
| Windsurf / Kitesurf                    | 1.1%  | 2.1%  | 2.2%  | 1.4%  |    |
|                                        |       |       |       |       |    |

<sup>\*</sup> Multi-choise question

# TOURIST PROFILE BY ISLAND OF STAY (2022) IRELAND

# Canary Islands

#### Which island do they choose?

#### 1.00

#### Which is the most visited place on each island?



#### How many islands do they visit during their trip?



|                       | LZ    | FUE   | GC    | TFE   | LP |
|-----------------------|-------|-------|-------|-------|----|
| One island            | 96.6% | 93.3% | 92.0% | 92.9% |    |
| Two islands           | 3.4%  | 6.7%  | 7.1%  | 6.4%  |    |
| Three or more islands |       |       | 1.0%  | 0.6%  |    |

#### Sustainable destination

When booking a trip, do they tend to choose the most sustainable options?



Would they be willing to spend more on travel to reduce their carbon footprint?



| Perception during their stay*          | LZ   | FUE  | GC   | TFE  | LP |
|----------------------------------------|------|------|------|------|----|
| Quality of life on the island          | 8.19 | 8.33 | 8.17 | 7.93 |    |
| Tole