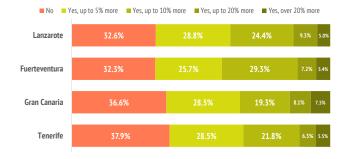

#### Sustainable destination

When booking a trip, do they tend to choose the most sustainable options?

Would they be willing to spend more on travel to reduce their carbon footprint?

| Perception during their stay*          | LZ   | FUE  | GC   | TFE  | LP |
|----------------------------------------|------|------|------|------|----|
| Quality of life on the island          | 8.19 | 8.33 | 8.17 | 7.93 |    |
| Tolerance towards tourism              | 8.66 | 8.79 | 8.52 | 8.45 |    |
| Cleanliness of the island              | 8.86 | 8.22 | 8.60 | 8.39 |    |
| Air quality                            | 8.77 | 8.80 | 8.52 | 8.38 |    |
| Rational water consumption             | 7.88 | 7.81 | 7.82 | 7.49 |    |
| Energy saving                          | 7.22 | 7.08 | 7.20 | 6.74 |    |
| Use of renewable energy                | 7.36 | 7.32 | 7.30 | 6.59 |    |
| Recycling                              | 7.64 | 7.33 | 7.40 | 7.12 |    |
| Easy to get around by public transport | 8.10 | 7.71 | 7.92 | 7.51 |    |
| Overcrowding in tourist areas          | 6.88 | 7.10 | 6.68 | 6.70 |    |
| Supply of local products               | 7.18 | 7.30 | 7.01 | 7.01 |    |