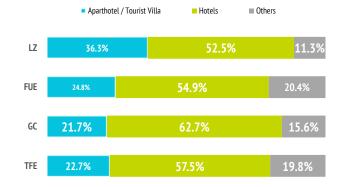

#### Where do they stay?

|                                         | LZ    | FUE   | GC    | TFE   | LP |
|-----------------------------------------|-------|-------|-------|-------|----|
| 1-2-3* Hotel                            | 8.0%  | 17.7% | 17.9% | 10.9% |    |
| 4* Hotel                                | 34.6% | 31.2% | 34.8% | 32.5% |    |
| 5* Hotel / 5* Luxury Hotel              | 9.9%  | 5.9%  | 10.0% | 14.1% |    |
| Aparthotel / Tourist Villa              | 36.3% | 24.8% | 21.7% | 22.7% |    |
| House/room rented in a private dwelling | 3.4%  | 1.9%  | 6.4%  | 6.8%  |    |
| Private accommodation (1)               | 4.5%  | 16.9% | 5.4%  | 6.2%  |    |
| Others (Cottage, cruise, camping,)      | 3.3%  | 1.5%  | 3.8%  | 6.8%  |    |