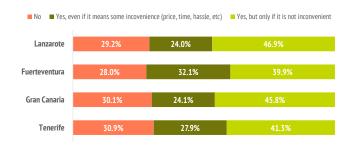

#### Sustainable destination

When booking a trip, do they tend to choose the most sustainable options?

Would they be willing to spend more on travel to reduce their carbon footprint?

| Perception during their stay*          | LZ   | FUE  | GC   | TFE  | LP |
|----------------------------------------|------|------|------|------|----|
| Quality of life on the island          | 8.19 | 8.33 | 8.17 | 7.93 |    |
| Tolerance towards tourism              | 8.66 | 8.79 | 8.52 | 8.45 |    |
| Cleanliness of the island              | 8.86 | 8.22 | 8.60 | 8.39 |    |
| Air quality                            | 8.77 | 8.80 | 8.52 | 8.38 |    |
| Rational water consumption             | 7.88 | 7.81 | 7.82 | 7.49 |    |
| Energy saving                          | 7.22 | 7.08 | 7.20 | 6.74 |    |
| Use of renewable energy                | 7.36 | 7.32 | 7.30 | 6.59 |    |
| Recycling                              | 7.64 | 7.33 | 7.40 | 7.12 |    |
| Easy to get around by public transport | 8.10 | 7.71 | 7.92 | 7.51 |    |
| Overcrowding in tourist areas          | 6.88 | 7.10 | 6.68 | 6.70 |    |
| Supply of local products               | 7.18 | 7.30 | 7.01 | 7.01 |    |