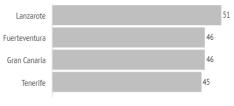

#### Who are they?

|                                      | LZ    | FUE   | GC    | TFE   | LP |
|--------------------------------------|-------|-------|-------|-------|----|
| Gender                               |       |       |       |       |    |
| Men                                  | 52.2% | 51.2% | 48.5% | 41.1% |    |
| Women                                | 47.8% | 48.8% | 51.5% | 58.9% |    |
| Age                                  |       |       |       |       |    |
| Average age (tourist > 15 years old) | 50.7  | 46.5  | 46.0  | 44.8  |    |
| Standard deviation                   | 14.8  | 14.6  | 15.3  | 16.2  |    |
| Age range (> 15 years old)           |       |       |       |       |    |
| 16 - 24 years old                    | 6.1%  | 6.8%  | 9.3%  | 13.3% |    |
| 25 - 30 years old                    | 5.1%  | 12.2% | 8.3%  | 12.6% |    |
| 31 - 45 years old                    | 24.0% | 26.2% | 35.8% | 26.1% |    |
| 46 - 60 years old                    | 36.7% | 40.9% | 24.7% | 25.0% |    |
| Over 60 years old                    | 28.0% | 13.8% | 21.9% | 23.1% |    |
| Occupation                           |       |       |       |       |    |
| Salaried worker                      | 55.4% | 64.7% | 66.3% | 65.8% |    |
| Self-employed                        | 10.7% | 11.3% | 11.2% | 9.5%  |    |
| Unemployed                           | 0.1%  | 0.0%  | 0.3%  | 1.3%  |    |
| Business owner                       | 7.8%  | 4.9%  | 3.1%  | 3.9%  |    |
| Student                              | 2.3%  | 6.2%  | 2.8%  | 2.8%  |    |
| Retired                              | 21.5% | 11.3% | 15.3% | 15.1% |    |
| Unpaid domestic work                 | 1.5%  | 0.6%  | 1.1%  | 1.4%  |    |
| Others                               | 0.7%  | 0.9%  | 0.0%  | 0.2%  |    |
| Annual household income level        |       |       |       |       |    |
| Less than €25,000                    | 7.4%  | 7.8%  | 5.7%  | 7.5%  |    |
| €25,000 - €49,999                    | 27.2% | 22.5% | 25.0% | 30.1% |    |
| €50,000 - €74,999                    | 24.0% | 31.7% | 33.2% | 24.8% |    |
| More than €74,999                    | 41.4% | 38.0% | 36.2% | 37.5% |    |
| Education level                      |       |       |       |       |    |
| No studies                           | 2.8%  | 4.6%  | 2.7%  | 3.2%  |    |
| Primary education                    | 1.9%  | 0.0%  | 0.8%  | 1.8%  |    |
| Secondary education                  | 24.0% | 30.2% | 14.5% | 17.9% |    |
| Higher education                     | 71.3% | 65.3% | 82.0% | 77.2% |    |
|                                      |       |       |       |       |    |