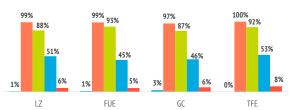

#### How do they rate the Canary Islands?

14

| The state of the s |       |       |       |       |    |
|--------------------------------------------------------------------------------------------------------------------------------------------------------------------------------------------------------------------------------------------------------------------------------------------------------------------------------------------------------------------------------------------------------------------------------------------------------------------------------------------------------------------------------------------------------------------------------------------------------------------------------------------------------------------------------------------------------------------------------------------------------------------------------------------------------------------------------------------------------------------------------------------------------------------------------------------------------------------------------------------------------------------------------------------------------------------------------------------------------------------------------------------------------------------------------------------------------------------------------------------------------------------------------------------------------------------------------------------------------------------------------------------------------------------------------------------------------------------------------------------------------------------------------------------------------------------------------------------------------------------------------------------------------------------------------------------------------------------------------------------------------------------------------------------------------------------------------------------------------------------------------------------------------------------------------------------------------------------------------------------------------------------------------------------------------------------------------------------------------------------------------|-------|-------|-------|-------|----|
| Satisfaction (scale 0-10)                                                                                                                                                                                                                                                                                                                                                                                                                                                                                                                                                                                                                                                                                                                                                                                                                                                                                                                                                                                                                                                                                                                                                                                                                                                                                                                                                                                                                                                                                                                                                                                                                                                                                                                                                                                                                                                                                                                                                                                                                                                                                                      | LZ    | FUE   | GC    | TFE   | LP |
| Average rating                                                                                                                                                                                                                                                                                                                                                                                                                                                                                                                                                                                                                                                                                                                                                                                                                                                                                                                                                                                                                                                                                                                                                                                                                                                                                                                                                                                                                                                                                                                                                                                                                                                                                                                                                                                                                                                                                                                                                                                                                                                                                                                 | 8.99  | 9.02  | 8.91  | 8.76  |    |
|                                                                                                                                                                                                                                                                                                                                                                                                                                                                                                                                                                                                                                                                                                                                                                                                                                                                                                                                                                                                                                                                                                                                                                                                                                                                                                                                                                                                                                                                                                                                                                                                                                                                                                                                                                                                                                                                                                                                                                                                                                                                                                                                |       |       |       |       |    |
| Experience in the Canary Islands                                                                                                                                                                                                                                                                                                                                                                                                                                                                                                                                                                                                                                                                                                                                                                                                                                                                                                                                                                                                                                                                                                                                                                                                                                                                                                                                                                                                                                                                                                                                                                                                                                                                                                                                                                                                                                                                                                                                                                                                                                                                                               | LZ    | FUE   | GC    | TFE   | LP |
| Worse or much worse than expected                                                                                                                                                                                                                                                                                                                                                                                                                                                                                                                                                                                                                                                                                                                                                                                                                                                                                                                                                                                                                                                                                                                                                                                                                                                                                                                                                                                                                                                                                                                                                                                                                                                                                                                                                                                                                                                                                                                                                                                                                                                                                              | 1.8%  | 0.0%  | 1.5%  | 2.2%  |    |
| Lived up to expectations                                                                                                                                                                                                                                                                                                                                                                                                                                                                                                                                                                                                                                                                                                                                                                                                                                                                                                                                                                                                                                                                                                                                                                                                                                                                                                                                                                                                                                                                                                                                                                                                                                                                                                                                                                                                                                                                                                                                                                                                                                                                                                       | 60.3% | 60.1% | 52.0% | 45.8% |    |
| Better or much better than expected                                                                                                                                                                                                                                                                                                                                                                                                                                                                                                                                                                                                                                                                                                                                                                                                                                                                                                                                                                                                                                                                                                                                                                                                                                                                                                                                                                                                                                                                                                                                                                                                                                                                                                                                                                                                                                                                                                                                                                                                                                                                                            | 37.9% | 39.9% | 46.5% | 52.0% |    |
|                                                                                                                                                                                                                                                                                                                                                                                                                                                                                                                                                                                                                                                                                                                                                                                                                                                                                                                                                                                                                                                                                                                                                                                                                                                                                                                                                                                                                                                                                                                                                                                                                                                                                                                                                                                                                                                                                                                                                                                                                                                                                                                                |       |       |       |       |    |
| Future intentions (scale 1-10)                                                                                                                                                                                                                                                                                                                                                                                                                                                                                                                                                                                                                                                                                                                                                                                                                                                                                                                                                                                                                                                                                                                                                                                                                                                                                                                                                                                                                                                                                                                                                                                                                                                                                                                                                                                                                                                                                                                                                                                                                                                                                                 | LZ    | FUE   | GC    | TFE   | LP |
| Return to the Canary Islands                                                                                                                                                                                                                                                                                                                                                                                                                                                                                                                                                                                                                                                                                                                                                                                                                                                                                                                                                                                                                                                                                                                                                                                                                                                                                                                                                                                                                                                                                                                                                                                                                                                                                                                                                                                                                                                                                                                                                                                                                                                                                                   | 9.23  | 9.26  | 9.04  | 8.81  |    |
| Recommend visiting the Canary Island                                                                                                                                                                                                                                                                                                                                                                                                                                                                                                                                                                                                                                                                                                                                                                                                                                                                                                                                                                                                                                                                                                                                                                                                                                                                                                                                                                                                                                                                                                                                                                                                                                                                                                                                                                                                                                                                                                                                                                                                                                                                                           | 9.32  | 9.36  | 9.14  | 9.05  |    |