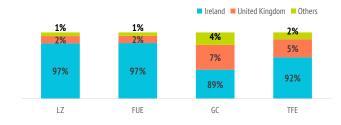

#### Where does the flight come from?

|                | LZ    | FUE   | GC    | TFE   | LP |
|----------------|-------|-------|-------|-------|----|
| Ireland        | 96.7% | 96.8% | 88.7% | 92.5% |    |
| United Kingdom | 2.2%  | 2.2%  | 7.5%  | 5.5%  |    |
| Mainland Spain | 0.8%  |       | 1.5%  | 1.9%  |    |
| Poland         | 0.2%  |       | 0.8%  |       |    |
| Portugal       |       |       | 0.6%  | 0.1%  |    |
| France         | 0.1%  | 1.0%  |       |       |    |
| Hungary        |       |       | 0.6%  |       |    |

#### SHARE OF TOURIST BY ORIGIN OF THE FLIGHT