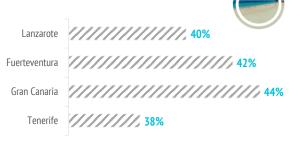

#### % TOURISTS WHO CHOOSE BEACHES

#### Importance of each factor in the destination choice

|                      | LZ    | FUE   | GC    | TFE   | LP |
|----------------------|-------|-------|-------|-------|----|
| Climate              | 80.0% | 82.3% | 84.6% | 76.9% |    |
| Safety               | 74.0% | 62.1% | 73.8% | 65.5% |    |
| Accommodation supply | 61.1% | 54.3% | 60.9% | 52.7% |    |
| Price                | 55.3% | 49.0% | 59.8% | 54.3% |    |
| Tranquility          | 58.4% | 53.0% | 56.2% | 49.4% |    |
| Effortless trip      | 53.8% | 54.8% | 51.2% | 48.1% |    |
| European belonging   | 46.3% | 40.9% | 51.6% | 47.5% |    |
| Sea                  | 42.2% | 47.1% | 47.6% | 42.4% |    |
| Beaches              | 39.9% | 42.3% | 43.6% | 37.6% |    |
| Gastronomy           | 35.8% | 34.3% | 38.3% | 35.2% |    |
| Environment          | 33.3% | 33.3% | 34.6% | 35.2% |    |
| Fun possibilities    | 25.9% | 24.9% | 28.7% | 31.4% |    |
| Authenticity         | 23.2% | 27.9% | 29.8% | 21.9% |    |
| Landscapes           | 19.4% | 17.7% | 20.2% | 19.7% |    |
| Shopping             | 16.0% | 13.0% | 18.4% | 18.1% |    |
| Nightlife            | 13.3% | 6.2%  | 16.6% | 14.1% |    |
| Exoticism            | 9.1%  | 10.5% | 14.5% | 11.0% |    |
| Culture              | 9.0%  | 14.1% | 10.1% | 9.0%  |    |
| Historical heritage  | 5.3%  | 11.2% | 6.6%  | 6.3%  |    |
| Hiking trail network | 4.3%  | 3.4%  | 4.5%  | 5.7%  |    |