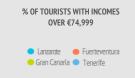

#### Who are they?

|                                      | LZ    | FUE   | GC    | TFE   | LP |
|--------------------------------------|-------|-------|-------|-------|----|
| Gender                               |       |       |       |       |    |
| Men                                  | 52.2% | 51.2% | 48.5% | 41.1% |    |
| Women                                | 47.8% | 48.8% | 51.5% | 58.9% |    |
| Age                                  |       |       |       |       |    |
| Average age (tourist > 15 years old) | 50.7  | 46.5  | 46.0  | 44.8  |    |
| Standard deviation                   | 14.8  | 14.6  | 15.3  | 16.2  |    |
| Age range (> 15 years old)           |       |       |       |       |    |
| 16 - 24 years old                    | 6.1%  | 6.8%  | 9.3%  | 13.3% |    |
| 25 - 30 years old                    | 5.1%  | 12.2% | 8.3%  | 12.6% |    |
| 31 - 45 years old                    | 24.0% | 26.2% | 35.8% | 26.1% |    |
| 46 - 60 years old                    | 36.7% | 40.9% | 24.7% | 25.0% |    |
| Over 60 years old                    | 28.0% | 13.8% | 21.9% | 23.1% |    |
| Occupation                           |       |       |       |       |    |
| Salaried worker                      | 55.4% | 64.7% | 66.3% | 65.8% |    |
| Self-employed                        | 10.7% | 11.3% | 11.2% | 9.5%  |    |
| Unemployed                           | 0.1%  | 0.0%  | 0.3%  | 1.3%  |    |
| Business owner                       | 7.8%  | 4.9%  | 3.1%  | 3.9%  |    |
| Student                              | 2.3%  | 6.2%  | 2.8%  | 2.8%  |    |
| Retired                              | 21.5% | 11.3% | 15.3% | 15.1% |    |
| Unpaid domestic work                 | 1.5%  | 0.6%  | 1.1%  | 1.4%  |    |
| Others                               | 0.7%  | 0.9%  | 0.0%  | 0.2%  |    |
| Annual household income level        |       |       |       |       |    |
| Less than €25,000                    | 7.4%  | 7.8%  | 5.7%  | 7.5%  |    |
| €25,000 - €49,999                    | 27.2% | 22.5% | 25.0% | 30.1% |    |
| €50,000 - €74,999                    | 24.0% | 31.7% | 33.2% | 24.8% |    |
| More than €74,999                    | 41.4% | 38.0% | 36.2% | 37.5% |    |
| Education level                      |       |       |       |       |    |
| No studies                           | 2.8%  | 4.6%  | 2.7%  | 3.2%  |    |
| Primary education                    | 1.9%  | 0.0%  | 0.8%  | 1.8%  |    |
| Secondary education                  | 24.0% | 30.2% | 14.5% | 17.9% |    |
| Higher education                     | 71.3% | 65.3% | 82.0% | 77.2% |    |
|                                      |       |       |       |       |    |