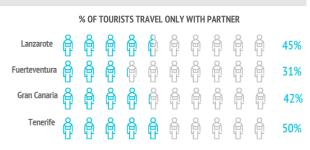

#### Who do they come with?

|                                             |       |       |       | 700   |    |
|---------------------------------------------|-------|-------|-------|-------|----|
|                                             | LZ    | FUE   | GC    | TFE   | LI |
| Unaccompanied                               | 6.5%  | 9.7%  | 12.3% | 8.3%  | -  |
| Only with partner                           | 45.3% | 31.5% | 42.2% | 50.2% | -  |
| Only with children (< 13 years old)         | 5.2%  | 4.8%  | 4.7%  | 4.8%  | -  |
| Partner + children (< 13 years old)         | 8.4%  | 8.0%  | 5.0%  | 6.2%  | -  |
| Other relatives                             | 17.7% | 25.5% | 14.2% | 13.2% | -  |
| Friends                                     | 4.1%  | 2.5%  | 9.6%  | 8.3%  | -  |
| Work colleagues                             | 0.0%  | 0.0%  | 0.0%  | 0.1%  |    |
| Organized trip                              | 0.0%  | 0.8%  | 0.0%  | 0.0%  | -  |
| Other combinations (1)                      | 12.8% | 17.2% | 12.1% | 8.9%  |    |
| (1) Different situations have been isolated |       |       |       |       |    |
| Tourists with children                      | 22.9% | 24.8% | 15.3% | 17.3% | -  |
| - Between 0 and 2 years old                 | 0.7%  | 1.6%  | 0.6%  | 1.4%  | -  |
| - Between 3 and 12 years old                | 21.2% | 22.7% | 13.3% | 14.8% |    |
| - Between 0 -2 and 3-12 years               | 0.9%  | 0.5%  | 1.4%  | 1.0%  | -  |
| Tourists without children                   | 77.1% | 75.2% | 84.7% | 82.7% | -  |
| Group composition:                          |       |       |       |       |    |
| - 1 person                                  | 9.7%  | 10.3% | 15.8% | 10.7% | -  |
| - 2 people                                  | 48.2% | 38.1% | 52.3% | 54.9% |    |
| - 3 people                                  | 11.0% | 20.6% | 11.2% | 10.5% |    |
| - 4 or 5 people                             | 25.9% | 24.1% | 12.1% | 18.8% |    |
| - 6 or more people                          | 5.2%  | 6.9%  | 8.6%  | 5.1%  |    |
| Average group size:                         | 2.91  | 3.02  | 2.63  | 2.68  |    |