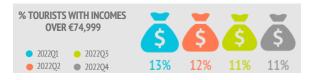

### Who are they?

| -   |
|-----|
| -X- |
| msa |

|                                      | 2022Q1 | 2022Q2 | 2022Q3 | 2022Q4 | 2022  |
|--------------------------------------|--------|--------|--------|--------|-------|
| Gender                               |        |        |        |        |       |
| Men                                  | 53.7%  | 53.2%  | 50.9%  | 53.3%  | 52.6% |
| Women                                | 46.3%  | 46.8%  | 49.1%  | 46.7%  | 47.4% |
| Age                                  |        |        |        |        |       |
| Average age (tourist > 15 years old) | 41.7   | 40.3   | 39.9   | 41.3   | 40.6  |
| Standard deviation                   | 14.2   | 13.6   | 13.7   | 13.9   | 13.8  |
| Age range (> 15 years old)           |        |        |        |        |       |
| 16 - 24 years old                    | 10.5%  | 12.6%  | 14.6%  | 9.9%   | 12.2% |
| 25 - 30 years old                    | 14.8%  | 16.6%  | 17.0%  | 17.8%  | 16.7% |
| 31 - 45 years old                    | 39.0%  | 37.8%  | 34.1%  | 36.3%  | 36.4% |
| 46 - 60 years old                    | 22.5%  | 23.5%  | 26.2%  | 24.9%  | 24.5% |
| Over 60 years old                    | 13.2%  | 9.6%   | 8.1%   | 11.1%  | 10.1% |
| Occupation                           |        |        |        |        |       |
| Salaried worker                      | 60.1%  | 60.5%  | 64.1%  | 66.6%  | 63.0% |
| Self-employed                        | 11.7%  | 11.1%  | 9.9%   | 11.9%  | 11.0% |
| Unemployed                           | 3.4%   | 3.2%   | 2.2%   | 2.3%   | 2.7%  |
| Business owner                       | 8.5%   | 8.6%   | 8.5%   | 6.9%   | 8.1%  |
| Student                              | 5.8%   | 7.2%   | 9.0%   | 4.5%   | 6.9%  |
| Retired                              | 9.7%   | 8.5%   | 5.1%   | 6.6%   | 7.1%  |
| Unpaid domestic work                 | 0.0%   | 0.4%   | 0.6%   | 0.3%   | 0.4%  |
| Others                               | 0.8%   | 0.7%   | 0.5%   | 0.9%   | 0.7%  |
| Annual household income level        |        |        |        |        |       |
| Less than €25,000                    | 22.7%  | 27.5%  | 23.2%  | 25.3%  | 24.7% |
| €25,000 - €49,999                    | 47.4%  | 41.5%  | 48.1%  | 43.9%  | 45.3% |
| €50,000 - €74,999                    | 16.9%  | 19.3%  | 17.7%  | 19.9%  | 18.5% |
| More than €74,999                    | 13.1%  | 11.7%  | 11.0%  | 10.9%  | 11.6% |
| Education level                      |        |        |        |        |       |
| No studies                           | 0.2%   | 0.4%   | 0.2%   | 0.3%   | 0.3%  |
| Primary education                    | 2.2%   | 2.1%   | 2.1%   | 2.5%   | 2.2%  |
| Secondary education                  | 17.2%  | 15.2%  | 17.5%  | 19.0%  | 17.2% |
| Higher education                     | 80.4%  | 82.4%  | 80.2%  | 78.3%  | 80.4% |
|                                      |        |        |        |        |       |