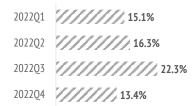

### Who do they come with?

Ж

|                                             |        |        | _      |        |       |
|---------------------------------------------|--------|--------|--------|--------|-------|
|                                             |        |        |        |        |       |
|                                             | 2022Q1 | 2022Q2 | 2022Q3 | 2022Q4 | 2022  |
| Unaccompanied                               | 21.6%  | 16.4%  | 10.5%  | 18.7%  | 15.9% |
| Only with partner                           | 36.1%  | 41.2%  | 40.8%  | 41.6%  | 40.3% |
| Only with children (< 13 years old)         | 3.9%   | 4.1%   | 6.1%   | 3.2%   | 4.5%  |
| Partner + children (< 13 years old)         | 7.4%   | 8.3%   | 11.1%  | 6.9%   | 8.7%  |
| Other relatives                             | 7.6%   | 7.2%   | 8.4%   | 8.5%   | 8.0%  |
| Friends                                     | 10.4%  | 9.0%   | 7.0%   | 8.4%   | 8.5%  |
| Work colleagues                             | 2.4%   | 3.1%   | 1.2%   | 3.1%   | 2.4%  |
| Organized trip                              | 0.7%   | 0.4%   | 0.2%   | 0.3%   | 0.4%  |
| Other combinations (1)                      | 9.9%   | 10.4%  | 14.6%  | 9.2%   | 11.4% |
| (1) Different situations have been isolated |        |        |        |        |       |
| Tourists with children                      | 15.1%  | 16.3%  | 22.3%  | 13.4%  | 17.3% |
| - Between 0 and 2 years old                 | 2.3%   | 1.9%   | 1.7%   | 1.8%   | 1.9%  |
| - Between 3 and 12 years old                | 12.2%  | 13.3%  | 19.1%  | 10.7%  | 14.4% |
| - Between 0 -2 and 3-12 years               | 0.6%   | 1.0%   | 1.5%   | 0.9%   | 1.1%  |
| Tourists without children                   | 84.9%  | 83.7%  | 77.7%  | 86.6%  | 82.7% |
| Group composition:                          |        |        |        |        |       |
| - 1 person                                  | 26.6%  | 20.0%  | 12.4%  | 22.2%  | 19.1% |
| - 2 people                                  | 43.6%  | 49.5%  | 46.9%  | 48.8%  | 47.4% |
| - 3 people                                  | 10.9%  | 13.4%  | 17.1%  | 11.5%  | 13.7% |
| - 4 or 5 people                             | 15.2%  | 14.4%  | 20.0%  | 14.2%  | 16.3% |
| - 6 or more people                          | 3.8%   | 2.8%   | 3.7%   | 3.3%   | 3.4%  |
| Average group size:                         | 2.38   | 2.40   | 2.69   | 2.41   | 2.50  |
|                                             |        |        |        |        |       |

# 17% of tourists travel with children.