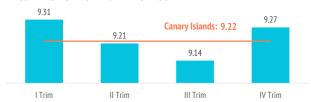

| Future intentions (scale 1-10)        | 2022Q1 | 2022Q2 | 2022Q3 | 2022Q4 | 2022 |
|---------------------------------------|--------|--------|--------|--------|------|
| Return to the Canary Islands          | 9.22   | 9.05   | 8.91   | 9.17   | 9.06 |
| Recommend visiting the Canary Islands | 9.31   | 9.21   | 9.14   | 9.27   | 9.22 |

| KE | 9.22   | E CANARY IS | SLANDS  | Canary Is | lands: 9.0 | 6 | 9.17    |  |
|----|--------|-------------|---------|-----------|------------|---|---------|--|
|    |        |             | 9.05    |           |            |   |         |  |
|    |        |             |         |           | 8.91       |   |         |  |
|    |        |             |         |           |            |   |         |  |
|    | l Trim |             | II Trim |           | III Trim   |   | IV Trim |  |

#### RECOMMEND VISITING THE CANARY ISLANDS

DETLIDN TO THE CANADY ISLANDS