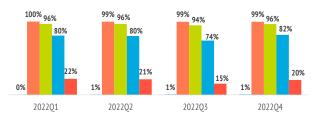

### What do they book?

|                   |        |        |        |        | '     |
|-------------------|--------|--------|--------|--------|-------|
|                   | 2022Q1 | 2022Q2 | 2022Q3 | 2022Q4 | 2022  |
| Room only         | 38.2%  | 31.6%  | 29.4%  | 32.6%  | 32.2% |
| Bed and Breakfast | 24.0%  | 19.7%  | 14.6%  | 21.7%  | 19.1% |
| Half board        | 19.8%  | 24.2%  | 22.9%  | 20.1%  | 22.1% |
| Full board        | 4.4%   | 5.1%   | 4.9%   | 4.6%   | 4.8%  |
| All inclusive     | 13.6%  | 19.5%  | 28.2%  | 21.0%  | 21.8% |

# 32.2% of turists book room only.

101

31.6% 2022Q2