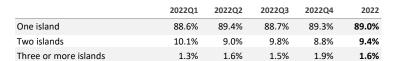

|        |        |        |        |       |
| Experience in the Canary Islands    | 2022Q1 | 2022Q2 | 2022Q3 | 2022Q4 | 2022  |
| Worse or much worse than expected   | 3.5%   | 2.6%   | 4.3%   | 2.7%   | 3.4%  |
| Lived up to expectations            | 52.4%  | 51.9%  | 51.5%  | 50.4%  | 51.5% |
| Better or much better than expected | 44.1%  | 45.5%  | 44.2%  | 46.8%  | 45.1% |

| Future intentions (scale 1-10)        | 2022Q1 | 2022Q2 | 2022Q3 | 2022Q4 | 2022 |
|---------------------------------------|--------|--------|--------|--------|------|
| Return to the Canary Islands          | 9.22   | 9.05   | 8.91   | 9.17   | 9.06 |
| Recommend visiting the Canary Islands | 9.31   | 9.21   | 9.14   | 9.27   | 9.22 |

# How many islands do they visit during their trip?



## Sustainable destination

When booking a trip, do they tend to choose the most sustainable options?



Would they be willing to spend more on travel to reduce their carbon footprint?

| ■ No   | Yes, up to 5% more | ■ Yes, up to 10% more ■ Yes, up to 20 | % more Yes, ove | er 20% more |
|--------|--------------------|---------------------------------------|-----------------|-------------|
| 2022Q1 | 35.4%              | 27.7%                                 | 23.9%           | 6.7% 6.3%   |
| 2022Q2 | 37.3%              | 29.2%                                 | 22.9%           | 5.2% 5.4%   |
| 2022Q3 | 37.1%              | 32.1%                                 | 19.8%           | 6.0% 5.0%   |
| 2022Q4 | 36.7%              | 31.8%                                 | 21.1%           | 5.