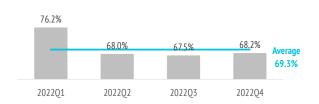

# How many are loyal to the Canary Islands?

| <b>(C)</b> |
|------------|

| :                                                | 2022Q1 | 2022Q2 | 2022Q3 | 2022Q4 | 2022  |
|--------------------------------------------------|--------|--------|--------|--------|-------|
| Repeat tourists                                  | 76.2%  | 68.0%  | 67.5%  | 68.2%  | 69.3% |
| At least 10 previous visits                      | 22.1%  | 15.5%  | 14.6%  | 18.3%  | 17.0% |
| Repeat tourists (last 5 years)                   | 69.1%  | 59.3%  | 57.2%  | 60.7%  | 60.6% |
| Repeat tourists (last 5 years)(5 or more visits) | 18.5%  | 14.9%  | 13.3%  | 16.5%  | 15.4% |