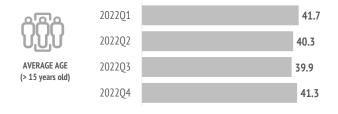

### Who are they?

| -   |
|-----|
| -X- |
| msa |

|                                      | 2022Q1 | 2022Q2 | 2022Q3 | 2022Q4 | 2022  |
|--------------------------------------|--------|--------|--------|--------|-------|
| Gender                               |        |        |        |        |       |
| Men                                  | 53.7%  | 53.2%  | 50.9%  | 53.3%  | 52.6% |
| Women                                | 46.3%  | 46.8%  | 49.1%  | 46.7%  | 47.4% |
| Age                                  |        |        |        |        |       |
| Average age (tourist > 15 years old) | 41.7   | 40.3   | 39.9   | 41.3   | 40.6  |
| Standard deviation                   | 14.2   | 13.6   | 13.7   | 13.9   | 13.8  |
| Age range (> 15 years old)           |        |        |        |        |       |
| 16 - 24 years old                    | 10.5%  | 12.6%  | 14.6%  | 9.9%   | 12.2% |
| 25 - 30 years old                    | 14.8%  | 16.6%  | 17.0%  | 17.8%  | 16.7% |
| 31 - 45 years old                    | 39.0%  | 37.8%  | 34.1%  | 36.3%  | 36.4% |
| 46 - 60 years old                    | 22.5%  | 23.5%  | 26.2%  | 24.9%  | 24.5% |
| Over 60 years old                    | 13.2%  | 9.6%   | 8.1%   | 11.1%  | 10.1% |
| Occupation                           |        |        |        |        |       |
| Salaried worker                      | 60.1%  | 60.5%  | 64.1%  | 66.6%  | 63.0% |
| Self-employed                        | 11.7%  | 11.1%  | 9.9%   | 11.9%  | 11.0% |
| Unemployed                           | 3.4%   | 3.2%   | 2.2%   | 2.3%   | 2.7%  |
| Business owner                       | 8.5%   | 8.6%   | 8.5%   | 6.9%   | 8.1%  |
| Student                              | 5.8%   | 7.2%   | 9.0%   | 4.5%   | 6.9%  |
| Retired                              | 9.7%   | 8.5%   | 5.1%   | 6.6%   | 7.1%  |
| Unpaid domestic work                 | 0.0%   | 0.4%   | 0.6%   | 0.3%   | 0.4%  |
| Others                               | 0.8%   | 0.7%   | 0.5%   | 0.9%   | 0.7%  |
| Annual household income level        |        |        |        |        |       |
| Less than €25,000                    | 22.7%  | 27.5%  | 23.2%  | 25.3%  | 24.7% |
| €25,000 - €49,999                    | 47.4%  | 41.5%  | 48.1%  | 43.9%  | 45.3% |
| €50,000 - €74,999                    | 16.9%  | 19.3%  | 17.7%  | 19.9%  | 18.5% |
| More than €74,999                    | 13.1%  | 11.7%  | 11.0%  | 10.9%  | 11.6% |
| Education level                      |        |        |        |        |       |
| No studies                           | 0.2%   | 0.4%   | 0.2%   | 0.3%   | 0.3%  |
| Primary education                    | 2.2%   | 2.1%   | 2.1%   | 2.5%   | 2.2%  |
| Secondary education                  | 17.2%  | 15.2%  | 17.5%  | 19.0%  | 17.2% |
| Higher education                     | 80.4%  | 82.4%  | 80.2%  | 78.3%  | 80.4% |
|                                      |        |        |        |        |       |