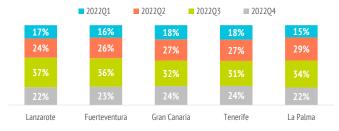

### Which island do they choose?

| Tourists (> 15 years old) | 2022Q1  | 2022Q2  | 2022Q3  | 2022Q4  | 2022    |
|---------------------------|---------|---------|---------|---------|---------|
| Lanzarote                 | 49,656  | 72,070  | 111,148 | 66,577  | 299,451 |
| Fuerteventura             | 22,143  | 36,870  | 50,942  | 32,610  | 142,565 |
| Gran Canaria              | 86,534  | 129,839 | 156,143 | 115,770 | 488,286 |
| Tenerife                  | 129,611 | 191,234 | 223,955 | 171,063 | 715,863 |
| La Palma                  | 8,639   | 16,206  | 19,051  | 12,300  | 56,196  |

| Share by islands | 2022Q1 | 2022Q2 | 2022Q3 | 2022Q4 | 2022  |
|------------------|--------|--------|--------|--------|-------|
| Lanzarote        | 16.7%  | 16.2%  | 19.8%  | 16.7%  | 17.6% |
| Fuerteventura    | 7.5%   | 8.3%   | 9.1%   | 8.2%   | 8.4%  |
| Gran Canaria     | 29.2%  | 29.1%  | 27.8%  | 29.1%  | 28.7% |
| Tenerife         | 43.7%  | 42.9%  | 39.9%  | 42.9%  | 42.1% |
| La Palma         | 2.9%   | 3.6%   | 3.4%   | 3.1%   | 3.3%  |

### % TOURISTS BY ISLAND AND QUARTER OF TRIP