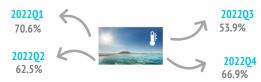

# Importance of each factor in the destination choice

|                      | 2022Q1 | 2022Q2 | 2022Q3 | 2022Q4 | 2022  |
|----------------------|--------|--------|--------|--------|-------|
| Climate              | 70.6%  | 62.5%  | 53.9%  | 66.9%  | 62.0% |
| Landscapes           | 51.4%  | 50.9%  | 50.7%  | 53.2%  | 51.5% |
| Tranquility          | 49.6%  | 53.6%  | 48.9%  | 51.8%  | 50.9% |
| Sea                  | 46.5%  | 44.2%  | 43.6%  | 44.7%  | 44.5% |
| Environment          | 41.7%  | 43.3%  | 41.8%  | 42.7%  | 42.4% |
| Beaches              | 43.4%  | 41.0%  | 39.8%  | 39.4%  | 40.6% |
| Safety               | 37.4%  | 40.3%  | 36.7%  | 38.2%  | 38.1% |
| European belonging   | 37.3%  | 39.8%  | 37.1%  | 36.2%  | 37.6% |
| Authenticity         | 31.8%  | 32.9%  | 31.5%  | 32.8%  | 32.2% |
| Price                | 24.2%  | 31.9%  | 29.2%  | 30.4%  | 29.3% |
| Gastronomy           | 26.2%  | 28.1%  | 28.7%  | 32.3%  | 28.9% |
| Effortless trip      | 26.8%  | 27.7%  | 24.5%  | 27.6%  | 26.4% |
| Accommodation supply | 20.5%  | 28.9%  | 28.1%  | 25.4%  | 26.4% |
| Fun possibilities    | 21.6%  | 24.2%  | 25.6%  | 23.4%  | 24.1% |
| Exoticism            | 15.6%  | 17.1%  | 17.5%  | 18.6%  | 17.3% |
| Historical heritage  | 13.4%  | 15.2%  | 15.7%  | 17.8%  | 15.6% |
| Hiking trail network | 15.4%  | 14.5%  | 11.8%  | 15.7%  | 14.0% |
| Culture              | 10.7%  | 12.0%  | 11.2%  | 12.6%  | 11.7% |
| Nightlife            | 7.1%   | 8.8%   | 7.5%   | 8.6%   | 8.0%  |
| Shopping             | 6.1%   | 6.5%   | 6.9%   | 8.1%   | 6.9%  |
|                      |        |        |        |        |       |

Each aspect is rated individually ("Not important", "Somewhat important", "Quite important", "Very import % of tourists who indicate that the factor is "very important" in their choice.

#### % TOURISTS WHO CHOOSE CLIMATE