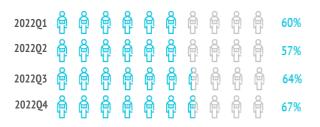

### Who are they?

| -   |
|-----|
| -X- |
| msa |

|                                      | 2022Q1 | 2022Q2 | 2022Q3 | 2022Q4 | 2022  |
|--------------------------------------|--------|--------|--------|--------|-------|
| Gender                               |        |        |        |        |       |
| Men                                  | 53.7%  | 53.2%  | 50.9%  | 53.3%  | 52.6% |
| Women                                | 46.3%  | 46.8%  | 49.1%  | 46.7%  | 47.4% |
| Age                                  |        |        |        |        |       |
| Average age (tourist > 15 years old) | 41.7   | 40.3   | 39.9   | 41.3   | 40.6  |
| Standard deviation                   | 14.2   | 13.6   | 13.7   | 13.9   | 13.8  |
| Age range (> 15 years old)           |        |        |        |        |       |
| 16 - 24 years old                    | 10.5%  | 12.6%  | 14.6%  | 9.9%   | 12.2% |
| 25 - 30 years old                    | 14.8%  | 16.6%  | 17.0%  | 17.8%  | 16.7% |
| 31 - 45 years old                    | 39.0%  | 37.8%  | 34.1%  | 36.3%  | 36.4% |
| 46 - 60 years old                    | 22.5%  | 23.5%  | 26.2%  | 24.9%  | 24.5% |
| Over 60 years old                    | 13.2%  | 9.6%   | 8.1%   | 11.1%  | 10.1% |
| Occupation                           |        |        |        |        |       |
| Salaried worker                      | 60.1%  | 60.5%  | 64.1%  | 66.6%  | 63.0% |
| Self-employed                        | 11.7%  | 11.1%  | 9.9%   | 11.9%  | 11.0% |
| Unemployed                           | 3.4%   | 3.2%   | 2.2%   | 2.3%   | 2.7%  |
| Business owner                       | 8.5%   | 8.6%   | 8.5%   | 6.9%   | 8.1%  |
| Student                              | 5.8%   | 7.2%   | 9.0%   | 4.5%   | 6.9%  |
| Retired                              | 9.7%   | 8.5%   | 5.1%   | 6.6%   | 7.1%  |
| Unpaid domestic work                 | 0.0%   | 0.4%   | 0.6%   | 0.3%   | 0.4%  |
| Others                               | 0.8%   | 0.7%   | 0.5%   | 0.9%   | 0.7%  |
| Annual household income level        |        |        |        |        |       |
| Less than €25,000                    | 22.7%  | 27.5%  | 23.2%  | 25.3%  | 24.7% |
| €25,000 - €49,999                    | 47.4%  | 41.5%  | 48.1%  | 43.9%  | 45.3% |
| €50,000 - €74,999                    | 16.9%  | 19.3%  | 17.7%  | 19.9%  | 18.5% |
| More than €74,999                    | 13.1%  | 11.7%  | 11.0%  | 10.9%  | 11.6% |
| Education level                      |        |        |        |        |       |
| No studies                           | 0.2%   | 0.4%   | 0.2%   | 0.3%   | 0.3%  |
| Primary education                    | 2.2%   | 2.1%   | 2.1%   | 2.5%   | 2.2%  |
| Secondary education                  | 17.2%  | 15.2%  | 17.5%  | 19.0%  | 17.2% |
| Higher education                     | 80.4%  | 82.4%  | 80.2%  | 78.3%  | 80.4% |
|                                      |        |        |        |        |       |

## % SALARIED WORKER TOURISTS