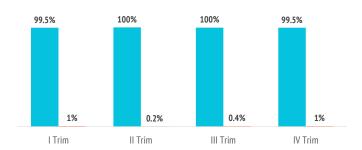

### Where does the flight come from?

|                  | 2022Q1 | 2022Q2 | 2022Q3 | 2022Q4 | 2022  |
|------------------|--------|--------|--------|--------|-------|
| Spanish Mainland | 99.5%  | 99.8%  | 99.6%  | 99.5%  | 99.6% |
| Portugal         | 0.2%   | 0.0%   | 0.1%   | 0.1%   | 0.1%  |
| Belgium          | 0.1%   | 0.0%   | 0.0%   | 0.0%   | 0.1%  |
| France           | 0.0%   | 0.0%   | 0.1%   | 0.0%   | 0.1%  |
| Others           | 0.2%   | 0.1%   | 0.2%   | 0.3%   | 0.2%  |