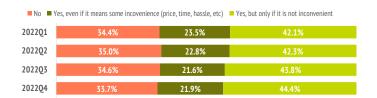

## Sustainable destination

When booking a trip, do they tend to choose the most sustainable options?

Would they be willing to spend more on travel to reduce their carbon footprint?

| ■ No   | Yes, up to 5% more | ■ Yes, up to 10% more ■ Yes, up to 20 | % more Yes, ove | er 20% more |
|--------|--------------------|---------------------------------------|-----------------|-------------|
| 2022Q1 | 35.4%              | 27.7%                                 | 23.9%           | 6.7% 6.3%   |
| 2022Q2 | 37.3%              | 29.2%                                 | 22.9%           | 5.2% 5.4%   |
| 2022Q3 | 37.1%              | 32.1%                                 | 19.8%           | 6.0% 5.0%   |
| 2022Q4 | 36.7%              | 31.8%                                 | 21.1%           | 5.2% 5.2%   |