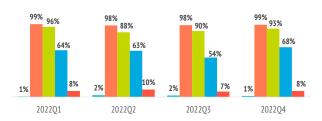

#### What other destinations do they consider for this trip?\*

|                                               | 2022Q1 | 2022Q2 | 2022Q3 | 2022Q4 | 2022  |
|-----------------------------------------------|--------|--------|--------|--------|-------|
| None (I was clear about "this Canary Island") | 11.1%  | 4.0%   | 5.4%   | 12.8%  | 7.7%  |
| Canary Islands (other island)                 | 29.7%  | 22.8%  | 19.6%  | 26.1%  | 24.0% |
| Other destination                             | 59.2%  | 73.2%  | 75.0%  | 61.1%  | 68.2% |
| *Percentage of valid answers                  |        |        |        |        |       |