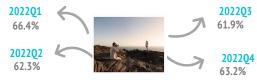

## Importance of each factor in the destination choice

|                      | 2022Q1 | 2022Q2 | 2022Q3 | 2022Q4 | 2022  |
|----------------------|--------|--------|--------|--------|-------|
| Climate              | 84.6%  | 71.5%  | 67.4%  | 80.1%  | 75.7% |
| Landscapes           | 66.4%  | 62.3%  | 61.9%  | 63.2%  | 63.5% |
| Safety               | 65.7%  | 65.0%  | 61.5%  | 56.7%  | 62.4% |
| Sea                  | 55.1%  | 55.4%  | 58.7%  | 63.0%  | 57.9% |
| Tranquility          | 53.7%  | 54.9%  | 53.5%  | 50.3%  | 53.2% |
| European belonging   | 52.5%  | 53.1%  | 50.4%  | 49.2%  | 51.4% |
| Beaches              | 52.2%  | 48.5%  | 52.1%  | 49.9%  | 50.7% |
| Environment          | 54.8%  | 47.0%  | 42.2%  | 51.8%  | 48.8% |
| Accommodation supply | 35.5%  | 50.8%  | 44.6%  | 40.3%  | 42.9% |
| Authenticity         | 39.0%  | 46.8%  | 37.7%  | 36.1%  | 40.1% |
| Price                | 29.9%  | 40.1%  | 41.9%  | 35.8%  | 37.0% |
| Gastronomy           | 29.2%  | 45.7%  | 35.1%  | 25.3%  | 34.2% |
| Effortless trip      | 33.5%  | 40.3%  | 29.3%  | 29.9%  | 33.4% |
| Exoticism            | 30.0%  | 33.2%  | 35.5%  | 23.2%  | 30.8% |
| Hiking trail network | 23.9%  | 18.4%  | 9.4%   | 18.9%  | 17.6% |
| Fun possibilities    | 12.2%  | 15.1%  | 17.9%  | 11.9%  | 14.4% |
| Culture              | 6.9%   | 8.2%   | 11.0%  | 6.6%   | 8.2%  |
| Historical heritage  | 8.1%   | 7.4%   | 7.7%   | 8.5%   | 7.9%  |
| Nightlife            | 3.8%   | 7.5%   | 6.7%   | 7.6%   | 6.3%  |
| Shopping             | 4.6%   | 7.9%   | 4.5%   | 6.2%   | 5.8%  |
|                      |        |        |        |        |       |