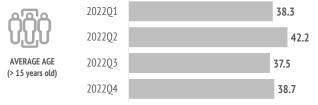

# 23% of tourists travel with children.

**?**?

2022Q1 24.9% 2022Q2 27.7% 2022Q3 27.3% 2022Q4 ////, 11.3%

| Who are they?                        |        |        |        |        | ğ    |
|--------------------------------------|--------|--------|--------|--------|------|
|                                      | 2022Q1 | 2022Q2 | 2022Q3 | 2022Q4 | 202  |
| Gender                               |        |        |        |        |      |
| Men                                  | 47.1%  | 55.9%  | 51.5%  | 44.2%  | 49.9 |
| Women                                | 52.9%  | 44.1%  | 48.5%  | 55.8%  | 50.1 |
| Age                                  |        |        |        |        |      |
| Average age (tourist > 15 years old) | 38.3   | 42.2   | 37.5   | 38.7   | 39.  |
| Standard deviation                   | 11.7   | 12.3   | 13.1   | 13.2   | 12   |
| Age range (> 15 years old)           |        |        |        |        |      |
| 16 - 24 years old                    | 9.4%   | 3.7%   | 19.3%  | 8.7%   | 10.4 |
| 25 - 30 years old                    | 21.1%  | 14.1%  | 15.7%  | 22.9%  | 18.2 |
| 31 - 45 years old                    | 45.9%  | 46.1%  | 41.8%  | 44.2%  | 44.5 |
| 46 - 60 years old                    | 18.6%  | 24.6%  | 15.4%  | 14.3%  | 18.4 |
| Over 60 years old                    | 5.0%   | 11.5%  | 7.8%   | 9.9%   | 8.5  |
| Occupation                           |        |        |        |        |      |
| Salaried worker                      | 32.3%  | 47.1%  | 51.0%  | 32.7%  | 41.2 |
| Self-employed                        | 33.6%  | 25.6%  | 19.4%  | 36.4%  | 28.4 |
| Unemployed                           | 1.0%   | 0.0%   | 3.7%   | 1.8%   | 1.6  |
| Business owner                       | 21.8%  | 19.4%  | 14.5%  | 16.1%  | 18.0 |
| Student                              | 5.9%   | 0.3%   | 9.3%   | 3.7%   | 4.8  |
| Retired                              | 4.9%   | 6.4%   | 2.2%   | 9.2%   | 5.5  |
| Unpaid domestic work                 | 0.0%   | 0.8%   | 0.0%   | 0.0%   | 0.2  |
| Others                               | 0.5%   | 0.6%   | 0.0%   | 0.0%   | 0.3  |
| Annual household income level        |        |        |        |        |      |
| Less than €25,000                    | 26.8%  | 31.7%  | 39.6%  | 33.3%  | 32.9 |
| €25,000 - €49,999                    | 36.5%  | 35.2%  | 39.8%  | 38.1%  | 37.4 |
| €50,000 - €74,999                    | 23.2%  | 24.6%  | 11.8%  | 17.0%  | 19.2 |
| More than €74,999                    | 13.5%  | 8.5%   | 8.8%   | 11.6%  | 10.5 |
| Education level                      |        |        |        |        |      |
| No studies                           | 0.0%   | 0.0%   | 1.0%   | 0.8%   | 0.4  |
| Primary education                    | 1.0%   | 0.0%   | 2.3%   | 2.0%   | 1.3  |
| Secondary education                  | 11.0%  | 18.2%  | 22.7%  | 15.9%  | 17.0 |
| Higher education                     | 88.1%  | 81.8%  | 74.0%  | 81.3%  | 81.3 |