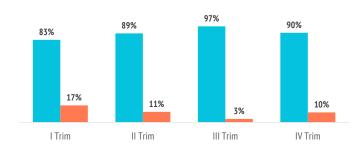

How far in advance do they book their trip?

| 4 |
|---|
|   |
|   |
|   |

|                        | 2022Q1 | 2022Q2 | 2022Q3 | 2022Q4 | 2022  |
|------------------------|--------|--------|--------|--------|-------|
| The same day           | 0.8%   | 0.4%   | 0.0%   | 0.6%   | 0.4%  |
| Between 1 and 30 days  | 43.6%  | 42.5%  | 30.5%  | 48.0%  | 40.8% |
| Between 1 and 2 months | 35.7%  | 23.7%  | 23.9%  | 31.5%  | 28.5% |
| Between 3 and 6 months | 11.2%  | 19.9%  | 32.4%  | 13.8%  | 19.6% |
| More than 6 months     | 8.8%   | 13.6%  | 13.2%  | 6.2%   | 10.6% |

% TOURISTS BOOKING MORE THAN 6 MONTHS IN ADVANCE

2022Q1 **8.8%** 2022Q2 **13.6%** 2022Q3 **13.2%** 2022Q4 **6.2%** 

Picture: Freepik.con

大十