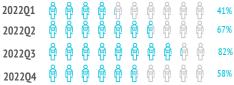

#### How many are they and how much do they spend?

|                                                     | 2022Q1 | 2022Q2 | 2022Q3 | 2022Q4 | 2022  |
|-----------------------------------------------------|--------|--------|--------|--------|-------|
| TOURISTS                                            |        |        |        |        |       |
| Tourist arrivals (FRONTUR) (*)                      |        |        |        |        |       |
| Tourist arrivals > 15 years old (EGT) (*)           | 64     | 65     | 65     | 55     | 249   |
| <ul> <li>book holiday package (*)</li> </ul>        | 26     | 44     | 53     | 32     | 156   |
| <ul> <li>do not book holiday package (*)</li> </ul> | 37     | 21     | 12     | 23     | 94    |
| - % tourists who book holiday package               | 41.4%  | 67.3%  | 81.5%  | 58.3%  | 62.5% |