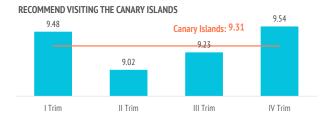

| Future Intentions (scale 1-10)        | 2022Q1 | 2022Q2 | 2022Q3 | 2022Q4 | 2022 |
|---------------------------------------|--------|--------|--------|--------|------|
| Return to the Canary Islands          | 9.10   | 8.45   | 8.48   | 9.16   | 8.78 |
| Recommend visiting the Canary Islands | 9.48   | 9.02   | 9.23   | 9.54   | 9.31 |