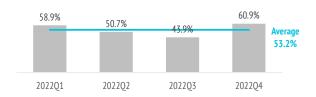

#### How many are loyal to the Canary Islands?

|                                                  | 2022Q1 | 2022Q2 | 2022Q3 | 2022Q4 | 2022  |
|--------------------------------------------------|--------|--------|--------|--------|-------|
| Repeat tourists                                  | 58.9%  | 50.7%  | 43.9%  | 60.9%  | 53.2% |
| At least 10 previous visits                      | 6.2%   | 4.1%   | 5.8%   | 6.8%   | 5.7%  |
| Repeat tourists (last 5 years)                   | 54.6%  | 45.7%  | 41.7%  | 60.7%  | 50.2% |
| Repeat tourists (last 5 years)(5 or more visits) | 8.1%   | 6.2%   | 4.6%   | 6.6%   | 6.3%  |