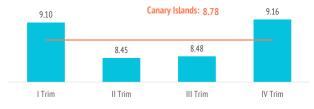

| How do they rate the Canary Islands? |        |        |        |        |       |  |
|--------------------------------------|--------|--------|--------|--------|-------|--|
| Satisfaction (scale 0-10)            | 2022Q1 | 2022Q2 | 2022Q3 | 2022Q4 | 2022  |  |
| Average rating                       | 9.35   | 9.25   | 9.10   | 9.40   | 9.27  |  |
|                                      |        |        |        |        |       |  |
| Experience in the Canary Islands     | 2022Q1 | 2022Q2 | 2022Q3 | 2022Q4 | 2022  |  |
| Worse or much worse than expected    | 2.7%   | 4.8%   | 3.9%   | 0.3%   | 3.0%  |  |
| Lived up to expectations             | 47.4%  | 42.4%  | 56.5%  | 46.2%  | 48.2% |  |
| Better or much better than expected  | 49.8%  | 52.8%  | 39.7%  | 53.5%  | 48.7% |  |
|                                      |        |        |        |        |       |  |
| Future intentions (scale 1-10)       | 2022Q1 | 2022Q2 | 2022Q3 | 2022Q4 | 2022  |  |
| Return to the Canary Islands         | 9.10   | 8.45   | 8 48   | 9.16   | 8.78  |  |

| Future Intentions (scale 1-10)        | 2022Q1 | 2022Q2 | 2022Q3 | 2022Q4 | 2022 |
|---------------------------------------|--------|--------|--------|--------|------|
| Return to the Canary Islands          | 9.10   | 8.45   | 8.48   | 9.16   | 8.78 |
| Recommend visiting the Canary Islands | 9.48   | 9.02   | 9.23   | 9.54   | 9.31 |