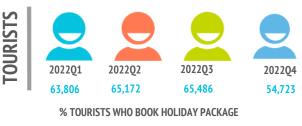

#### How many are they and how much do they spend?

|                                                     | 2022Q1 | 2022Q2 | 2022Q3 | 2022Q4 | 2022  |
|-----------------------------------------------------|--------|--------|--------|--------|-------|
| TOURISTS                                            |        |        |        |        |       |
| Tourist arrivals (FRONTUR) (*)                      |        |        |        |        |       |
| Tourist arrivals > 15 years old (EGT) (*)           | 64     | 65     | 65     | 55     | 249   |
| <ul> <li>book holiday package (*)</li> </ul>        | 26     | 44     | 53     | 32     | 156   |
| <ul> <li>do not book holiday package (*)</li> </ul> | 37     | 21     | 12     | 23     | 94    |
| - % tourists who book holiday package               | 41.4%  | 67.3%  | 81.5%  | 58.3%  | 62.5% |