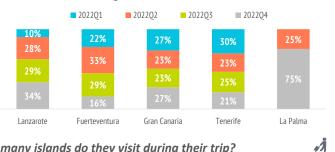

#### How many islands do they visit during their trip?

|                       | 2022Q1 | 2022Q2 | 2022Q3 | 2022Q4 | 2022  |
|-----------------------|--------|--------|--------|--------|-------|
| One island            | 85.0%  | 84.9%  | 87.3%  | 81.0%  | 84.7% |
| Two islands           | 11.9%  | 13.6%  | 11.9%  | 16.8%  | 13.4% |
| Three or more islands | 3.1%   | 1.5%   | 0.8%   | 2.2%   | 1.9%  |