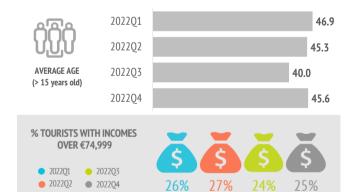

# 18.4% of tourists travel with children.

|                                      | 2022Q1 | 2022Q2 | 2022Q3 | 2022Q4 | 2022  |
|--------------------------------------|--------|--------|--------|--------|-------|
| Gender                               |        |        |        |        |       |
| Men                                  | 44.6%  | 43.3%  | 45.3%  | 45.6%  | 44.7% |
| Women                                | 55.4%  | 56.7%  | 54.7%  | 54.4%  | 55.3% |
| Age                                  |        |        |        |        |       |
| Average age (tourist > 15 years old) | 46.9   | 45.3   | 40.0   | 45.6   | 44.5  |
| Standard deviation                   | 15.8   | 15.9   | 14.4   | 16.0   | 15.8  |
| Age range (> 15 years old)           |        |        |        |        |       |
| 16 - 24 years old                    | 7.4%   | 9.1%   | 17.0%  | 9.7%   | 10.7% |
| 25 - 30 years old                    | 11.2%  | 13.1%  | 15.6%  | 11.7%  | 12.9% |
| 31 - 45 years old                    | 31.3%  | 30.9%  | 33.1%  | 30.8%  | 31.5% |
| 46 - 60 years old                    | 25.6%  | 26.1%  | 24.4%  | 26.1%  | 25.6% |
| Over 60 years old                    | 24.5%  | 20.7%  | 9.9%   | 21.6%  | 19.3% |
| Occupation                           |        |        |        |        |       |
| Salaried worker                      | 54.3%  | 58.4%  | 64.3%  | 55.6%  | 58.0% |
| Self-employed                        | 12.2%  | 11.1%  | 9.7%   | 11.4%  | 11.1% |
| Unemployed                           | 1.4%   | 1.0%   | 1.1%   | 1.0%   | 1.1%  |
| Business owner                       | 9.0%   | 6.9%   | 0.0%   | 9.1%   | 8.2%  |
| Student                              | 3.1%   | 3.8%   | 8.6%   | 3.8%   | 4.8%  |
| Retired                              | 18.3%  | 16.9%  | 6.9%   | 18.0%  | 15.2% |
| Unpaid domestic work                 | 0.7%   | 0.6%   | 0.8%   | 0.7%   | 0.7%  |
| Others                               | 1.0%   | 1.2%   | 0.8%   | 0.5%   | 0.8%  |
| Annual household income level        |        |        |        |        |       |
| Less than €25,000                    | 13.7%  | 16.0%  | 16.1%  | 14.9%  | 15.2% |
| €25,000 - €49,999                    | 34.3%  | 35.8%  | 35.3%  | 34.5%  | 35.0% |
| €50,000 - €74,999                    | 26.4%  | 21.5%  | 24.6%  | 25.1%  | 24.4% |
| More than €74,999                    | 25.6%  | 26.8%  | 24.0%  | 25.4%  | 25.5% |
| Education level                      |        |        |        |        |       |
| No studies                           | 2.9%   | 4.5%   | 4.3%   | 3.7%   | 3.9%  |
| Primary education                    | 1.2%   | 1.2%   | 1.3%   | 2.1%   | 1.5%  |
| Secondary education                  | 18.1%  | 19.7%  | 18.6%  | 21.1%  | 19.4% |
| Higher education                     | 77.7%  | 74.6%  | 75.8%  | 73.0%  | 75.2% |