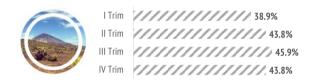

#### Which places do they visit in Lanzarote?

|                       | I Trim | II Trim | III Trim | IV Trim | 2022  |
|-----------------------|--------|---------|----------|---------|-------|
| Teide National Park   | 38.9%  | 43.8%   | 45.9%    | 43.8%   | 43.1% |
| Santa Cruz            | 33.2%  | 34.3%   | 37.5%    | 35.6%   | 35.2% |
| La Laguna             | 23.4%  | 23.4%   | 25.9%    | 23.6%   | 24.0% |
| Los Gigantes Cliffs   | 20.5%  | 23.9%   | 26.4%    | 22.0%   | 23.1% |
| Garachico             | 19.4%  | 22.4%   | 24.0%    | 20.7%   | 21.6% |
| La Orotava            | 18.3%  | 19.3%   | 19.1%    | 19.1%   | 19.0% |
| Icod de los Vinos     | 13.4%  | 14.1%   | 15.4%    | 14.2%   | 14.3% |
| Anaga rural park      | 14.5%  | 13.1%   | 12.7%    | 13.6%   | 13.5% |
| Barranco de Masca     | 13.1%  | 13.2%   | 12.2%    | 11.2%   | 12.4% |
| Teno / Buenavista     | 8.8%   | 6.7%    | 6.8%     | 6.7%    | 7.2%  |
| Barranco del Infierno | 3.4%   | 3.1%    | 3.2%     | 3.1%    | 3.2%  |

# 4 in 10 tourists in Tenerife visit Teide National Park