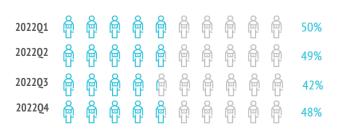

| Who do they come with? | Who | do | thev | come | with? |
|------------------------|-----|----|------|------|-------|
|------------------------|-----|----|------|------|-------|

2022

|                                             | 2022Q1 | 2022Q2 | 2022Q3 | 2022Q4 | 2022  |
|---------------------------------------------|--------|--------|--------|--------|-------|
| Unaccompanied                               | 8.7%   | 8.6%   | 6.8%   | 9.7%   | 8.5%  |
| Only with partner                           | 50.4%  | 48.9%  | 41.8%  | 48.0%  | 47.3% |
| Only with children (< 13 years old)         | 4.9%   | 4.1%   | 6.2%   | 3.2%   | 4.5%  |
| Partner + children (< 13 years old)         | 6.4%   | 8.0%   | 12.4%  | 6.7%   | 8.3%  |
| Other relatives                             | 9.2%   | 8.8%   | 10.7%  | 11.2%  | 10.0% |
| Friends                                     | 7.9%   | 8.0%   | 5.8%   | 6.9%   | 7.1%  |
| Work colleagues                             | 0.5%   | 0.7%   | 0.4%   | 0.9%   | 0.6%  |
| Organized trip                              | 0.4%   | 0.3%   | 0.2%   | 0.5%   | 0.4%  |
| Other combinations (1)                      | 11.7%  | 12.6%  | 15.5%  | 12.9%  | 13.1% |
| (1) Different situations have been isolated |        |        |        |        |       |
| Tourists with children                      | 15.7%  | 17.3%  | 26.1%  | 15.3%  | 18.4% |
| - Between 0 and 2 years old                 | 1.3%   | 1.8%   | 1.2%   | 1.0%   | 1.3%  |
| - Between 3 and 12 years old                | 13.6%  | 13.7%  | 23.2%  | 13.4%  | 15.8% |
| - Between 0 -2 and 3-12 years               | 0.8%   | 1.8%   | 1.7%   | 1.0%   | 1.3%  |
| Tourists without children                   | 84.3%  | 82.7%  | 73.9%  | 84.7%  | 81.6% |
| Group composition:                          |        |        |        | •••••  |       |
| - 1 person                                  | 10.8%  | 11.4%  | 8.8%   | 12.0%  | 10.8% |
| - 2 people                                  | 59.0%  | 57.0%  | 47.8%  | 56.0%  | 55.0% |
| - 3 people                                  | 11.1%  | 11.0%  | 15.6%  | 12.4%  | 12.5% |
| - 4 or 5 people                             | 15.6%  | 17.4%  | 23.4%  | 15.8%  | 17.9% |
| - 6 or more people                          | 3.5%   | 3.2%   | 4.4%   | 3.7%   | 3.7%  |
| Average group size:                         | 2.54   | 2.55   | 2.82   | 2.56   | 2.61  |

#### % TOURIST TRAVEL ONLY WITH PARTNER