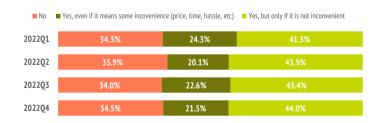

#### Sustainable destination

When booking a trip, do they tend to choose the most sustainable options?

Would they be willing to spend more on travel to reduce their carbon footprint?

Rate your perception of the following sustainability measures during your stay in the Canary Islands