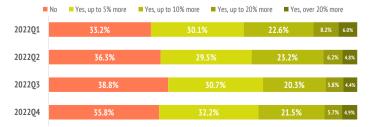

#### Where did they spend their main holiday last year?\*

|                      | 2022Q1 | 2022Q2 | 2022Q3 | 2022Q4 | 2022  |
|----------------------|--------|--------|--------|--------|-------|
| Didn't have holidays | 32.9%  | 37.0%  | 35.3%  | 24.3%  | 31.9% |
| Canary Islands       | 17.6%  | 17.5%  | 17.4%  | 22.1%  | 18.9% |
| Other destination    | 49.5%  | 45.5%  | 47.3%  | 53.6%  | 49.3% |