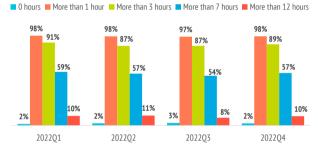

#### Activities in the Canary Islands

0

101

| Outdoor time per day | 2022Q1 | 2022Q2 | 2022Q3 | 2022Q4 | 2022  |
|----------------------|--------|--------|--------|--------|-------|
| 0 hours              | 1.6%   | 2.4%   | 2.7%   | 2.3%   | 2.3%  |
| 1 - 2 hours          | 7.6%   | 10.5%  | 10.1%  | 8.8%   | 9.2%  |
| 3 - 6 hours          | 32.1%  | 30.4%  | 32.8%  | 31.5%  | 31.7% |
| 7 - 12 hours         | 48.3%  | 45.9%  | 0.0%   | 47.3%  | 46.9% |
| More than 12 hours   | 10.4%  | 10.8%  | 8.5%   | 10.2%  | 10.0% |