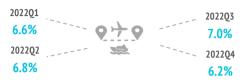

#### How many islands do they visit during their trip?

|                       | I Trim | II Trim | III Trim | IV Trim | 2022  |
|-----------------------|--------|---------|----------|---------|-------|
| One island            | 93.4%  | 93.2%   | 93.0%    | 93.8%   | 93.4% |
| Two islands           | 5.4%   | 5.9%    | 6.3%     | 5.2%    | 5.7%  |
| Three or more islands | 1.2%   | 0.9%    | 0.7%     | 1.0%    | 0.9%  |

#### % TOURISTS VISITING MORE THAN ONE ISLAND