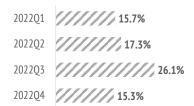

| Who do they come with? | Who | do | thev | come | with? |
|------------------------|-----|----|------|------|-------|
|------------------------|-----|----|------|------|-------|

2022

|                                             | 2022Q1 | 2022Q2 | 2022Q3 | 2022Q4 | 2022  |
|---------------------------------------------|--------|--------|--------|--------|-------|
| Unaccompanied                               | 8.7%   | 8.6%   | 6.8%   | 9.7%   | 8.5%  |
| Only with partner                           | 50.4%  | 48.9%  | 41.8%  | 48.0%  | 47.3% |
| Only with children (< 13 years old)         | 4.9%   | 4.1%   | 6.2%   | 3.2%   | 4.5%  |
| Partner + children (< 13 years old)         | 6.4%   | 8.0%   | 12.4%  | 6.7%   | 8.3%  |
| Other relatives                             | 9.2%   | 8.8%   | 10.7%  | 11.2%  | 10.0% |
| Friends                                     | 7.9%   | 8.0%   | 5.8%   | 6.9%   | 7.1%  |
| Work colleagues                             | 0.5%   | 0.7%   | 0.4%   | 0.9%   | 0.6%  |
| Organized trip                              | 0.4%   | 0.3%   | 0.2%   | 0.5%   | 0.4%  |
| Other combinations (1)                      | 11.7%  | 12.6%  | 15.5%  | 12.9%  | 13.1% |
| (1) Different situations have been isolated |        |        |        |        |       |
| Tourists with children                      | 15.7%  | 17.3%  | 26.1%  | 15.3%  | 18.4% |
| - Between 0 and 2 years old                 | 1.3%   | 1.8%   | 1.2%   | 1.0%   | 1.3%  |
| - Between 3 and 12 years old                | 13.6%  | 13.7%  | 23.2%  | 13.4%  | 15.8% |
| - Between 0 -2 and 3-12 years               | 0.8%   | 1.8%   | 1.7%   | 1.0%   | 1.3%  |
| Tourists without children                   | 84.3%  | 82.7%  | 73.9%  | 84.7%  | 81.6% |
| Group composition:                          |        |        |        | •••••  |       |
| - 1 person                                  | 10.8%  | 11.4%  | 8.8%   | 12.0%  | 10.8% |
| - 2 people                                  | 59.0%  | 57.0%  | 47.8%  | 56.0%  | 55.0% |
| - 3 people                                  | 11.1%  | 11.0%  | 15.6%  | 12.4%  | 12.5% |
| - 4 or 5 people                             | 15.6%  | 17.4%  | 23.4%  | 15.8%  | 17.9% |
| - 6 or more people                          | 3.5%   | 3.2%   | 4.4%   | 3.7%   | 3.7%  |
| Average group size:                         | 2.54   | 2.55   | 2.82   | 2.56   | 2.61  |

# 18.4% of tourists travel with children.

|                                      | 2022Q1 | 2022Q2 | 2022Q3 | 2022Q4 | 2022  |
|--------------------------------------|--------|--------|--------|--------|-------|
| Gender                               |        |        |        |        |       |
| Men                                  | 44.6%  | 43.3%  | 45.3%  | 45.6%  | 44.7% |
| Women                                | 55.4%  | 56.7%  | 54.7%  | 54.4%  | 55.3% |
| Age                                  |        |        |        |        |       |
| Average age (tourist > 15 years old) | 46.9   | 45.3   | 40.0   | 45.6   | 44.5  |
| Standard deviation                   | 15.8   | 15.9   | 14.4   | 16.0   | 15.8  |
| Age range (> 15 years old)           |        |        |        |        |       |
| 16 - 24 years old                    | 7.4%   | 9.1%   | 17.0%  | 9.7%   | 10.7% |
| 25 - 30 years old                    | 11.2%  | 13.1%  | 15.6%  | 11.7%  | 12.9% |
| 31 - 45 years old                    | 31.3%  | 30.9%  | 33.1%  | 30.8%  | 31.5% |
| 46 - 60 years old                    | 25.6%  | 26.1%  | 24.4%  | 26.1%  | 25.6% |
| Over 60 years old                    | 24.5%  | 20.7%  | 9.9%   | 21.6%  | 19.3% |
| Occupation                           |        |        |        |        |       |
| Salaried worker                      | 54.3%  | 58.4%  | 64.3%  | 55.6%  | 58.0% |
| Self-employed                        | 12.2%  | 11.1%  | 9.7%   | 11.4%  | 11.1% |
| Unemployed                           | 1.4%   | 1.0%   | 1.1%   | 1.0%   | 1.1%  |
| Business owner                       | 9.0%   | 6.9%   | 0.0%   | 9.1%   | 8.2%  |
| Student                              | 3.1%   | 3.8%   | 8.6%   | 3.8%   | 4.8%  |
| Retired                              | 18.3%  | 16.9%  | 6.9%   | 18.0%  | 15.2% |
| Unpaid domestic work                 | 0.7%   | 0.6%   | 0.8%   | 0.7%   | 0.7%  |
| Others                               | 1.0%   | 1.2%   | 0.8%   | 0.5%   | 0.8%  |
| Annual household income level        |        |        |        |        |       |
| Less than €25,000                    | 13.7%  | 16.0%  | 16.1%  | 14.9%  | 15.2% |
| €25,000 - €49,999                    | 34.3%  | 35.8%  | 35.3%  | 34.5%  | 35.0% |
| €50,000 - €74,999                    | 26.4%  | 21.5%  | 24.6%  | 25.1%  | 24.4% |
| More than €74,999                    | 25.6%  | 26.8%  | 24.0%  | 25.4%  | 25.5% |
| Education level                      |        |        |        |        |       |
| No studies                           | 2.9%   | 4.5%   | 4.3%   | 3.7%   | 3.9%  |
| Primary education                    | 1.2%   | 1.2%   | 1.3%   | 2.1%   | 1.5%  |
| Secondary education                  | 18.1%  | 19.7%  | 18.6%  | 21.1%  | 19.4% |
| Higher education                     | 77.7%  | 74.6%  | 75.8%  | 73.0%  | 75.2% |