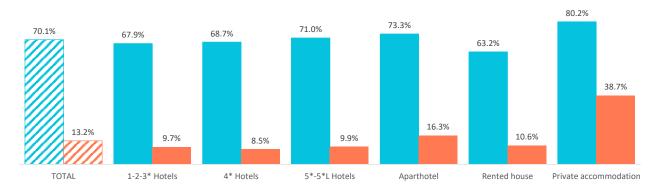

### How many are loyal to the Canary Islands?

|                                                   | and the second s |               |           |               |            |              |                       |
|---------------------------------------------------|--------------------------------------------------------------------------------------------------------------------------------------------------------------------------------------------------------------------------------------------------------------------------------------------------------------------------------------------------------------------------------------------------------------------------------------------------------------------------------------------------------------------------------------------------------------------------------------------------------------------------------------------------------------------------------------------------------------------------------------------------------------------------------------------------------------------------------------------------------------------------------------------------------------------------------------------------------------------------------------------------------------------------------------------------------------------------------------------------------------------------------------------------------------------------------------------------------------------------------------------------------------------------------------------------------------------------------------------------------------------------------------------------------------------------------------------------------------------------------------------------------------------------------------------------------------------------------------------------------------------------------------------------------------------------------------------------------------------------------------------------------------------------------------------------------------------------------------------------------------------------------------------------------------------------------------------------------------------------------------------------------------------------------------------------------------------------------------------------------------------------------|---------------|-----------|---------------|------------|--------------|-----------------------|
|                                                   | TOTAL                                                                                                                                                                                                                                                                                                                                                                                                                                                                                                                                                                                                                                                                                                                                                                                                                                                                                                                                                                                                                                                                                                                                                                                                                                                                                                                                                                                                                                                                                                                                                                                                                                                                                                                                                                                                                                                                                                                                                                                                                                                                                                                          | 1-2-3* Hotels | 4* Hotels | 5*-5*L Hotels | Aparthotel | Rented house | Private accommodation |
| Repeat tourists                                   | 70.1%                                                                                                                                                                                                                                                                                                                                                                                                                                                                                                                                                                                                                                                                                                                                                                                                                                                                                                                                                                                                                                                                                                                                                                                                                                                                                                                                                                                                                                                                                                                                                                                                                                                                                                                                                                                                                                                                                                                                                                                                                                                                                                                          | 67.9%         | 68.7%     | 71.0%         | 73.3%      | 63.2%        | 80.2%                 |
| At least 10 previous visits                       | 19.1%                                                                                                                                                                                                                                                                                                                                                                                                                                                                                                                                                                                                                                                                                                                                                                                                                                                                                                                                                                                                                                                                                                                                                                                                                                                                                                                                                                                                                                                                                                                                                                                                                                                                                                                                                                                                                                                                                                                                                                                                                                                                                                                          | 15.4%         | 14.4%     | 14.9%         | 22.5%      | 14.1%        | 43.7%                 |
| Repeat tourists (last 5 years)                    | 62.7%                                                                                                                                                                                                                                                                                                                                                                                                                                                                                                                                                                                                                                                                                                                                                                                                                                                                                                                                                                                                                                                                                                                                                                                                                                                                                                                                                                                                                                                                                                                                                                                                                                                                                                                                                                                                                                                                                                                                                                                                                                                                                                                          | 60.2%         | 59.9%     | 61.6%         | 66.2%      | 57.9%        | 77.9%                 |
| Repeat tourists (last 5 years) (5 or more visits) | 13.2%                                                                                                                                                                                                                                                                                                                                                                                                                                                                                                                                                                                                                                                                                                                                                                                                                                                                                                                                                                                                                                                                                                                                                                                                                                                                                                                                                                                                                                                                                                                                                                                                                                                                                                                                                                                                                                                                                                                                                                                                                                                                                                                          | 9.7%          | 8.5%      | 9.9%          | 16.3%      | 10.6%        | 38.7%                 |