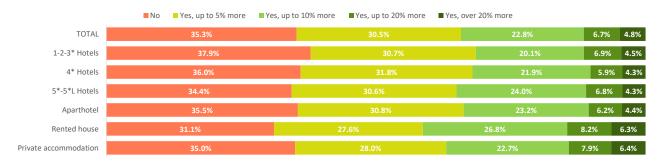

### Would they be willing to spend more on travel to reduce their carbon footprint?