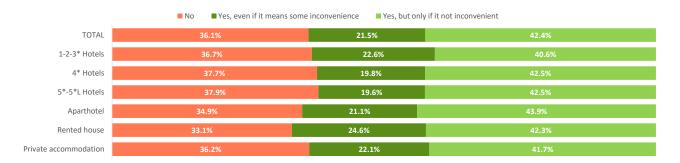

| 2.5%       | 2.9%         | 3.0%                  |
| Finland          | 1.1%  | 1.4%          | 0.9%      | 0.6%          | 1.2%       | 0.2%         | 0.5%                  |
| Czech Republic   | 0.8%  | 1.0%          | 0.8%      | 0.3%          | 0.8%       | 1.2%         | 0.8%                  |
| Portugal         | 0.8%  | 1.0%          | 0.9%      | 0.7%          | 0.5%       | 0.5%         | 0.8%                  |
| Austria          | 1.0%  | 0.9%          | 0.8%      | 0.9%          | 0.6%       | 1.9%         | 1.5%                  |
| Others           | 4.2%  | 2.4%          | 2.9%      | 4.7%          | 3.6%       | 8.3%         | 5.9%                  |

### **SUSTAINABLE DESTINATION**

### When booking a trip, do they tend to choose the most sustainable options?



### Would they be willing to spend more on travel to reduce their carbon footprint?



### Percepcion of the following sustainability measures during their stay \*

|                                        | TOTAL | 1-2-3* Hotels | 4* Hotels | 5*-5*L Hotels | Aparthotel | Rented house | Private accommodation |
|----------------------------------------|-------|---------------|-----------|---------------|------------|--------------|-----------------------|
| Quality of life on the island          | 8.1   | 8.0           | 8.0       | 8.1           | 8.1        | 8.1          | 8.4                   |
| Tolerance towards tourism              | 8.6   | 8.5           | 8.6       | 8.7           | 8.6        | 8.5          | 8.5                   |
| Cleanliness of the island              | 8.