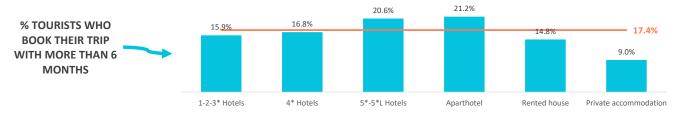

#### How far in advance do they book their trip?

|                        | TOTAL | 1-2-3* Hotels | 4* Hotels | 5*-5*L Hotels | Aparthotel | Rented house | Private accommodation |
|------------------------|-------|---------------|-----------|---------------|------------|--------------|-----------------------|
| The same day           | 0.7%  | 0.8%          | 0.7%      | 0.6%          | 0.5%       | 0.6%         | 1.4%                  |
| Between 1 and 30 days  | 27.8% | 29.8%         | 28.6%     | 24.1%         | 24.1%      | 26.8%        | 34.9%                 |
| Between 1 and 2 months | 25.3% | 25.5%         | 24.7%     | 23.7%         | 24.4%      | 28.0%        | 30.6%                 |
| Between 3 and 6 months | 28.8% | 28.0%         | 29.2%     | 31.0%         | 29.8%      | 29.8%        | 24.2%                 |
| More than 6 months     | 17.4% | 15.9%         | 16.8%     | 20.6%         | 21.2%      | 14.8%        | 9.0%                  |