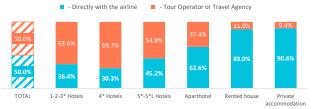

### With whom did they book their flight and accommodation?

|                                   | and the second second |               |           |               |            |              |                       |
|-----------------------------------|-----------------------|---------------|-----------|---------------|------------|--------------|-----------------------|
|                                   | TOTAL                 | 1-2-3* Hotels | 4* Hotels | 5*-5*L Hotels | Aparthotel | Rented house | Private accommodation |
| Flight                            |                       |               |           |               |            |              |                       |
| - Directly with the airline       | 50.0%                 | 36.4%         | 30.3%     | 45.2%         | 62.6%      | 89.0%        | 90.6%                 |
| - Tour Operator or Travel Agency  | 50.0%                 | 63.6%         | 69.7%     | 54.8%         | 37.4%      | 11.0%        | 9.4%                  |
| <u>Accommodation</u>              |                       |               |           |               |            |              |                       |
| - Directly with the accommodation | 36.6%                 | 27.9%         | 24.3%     | 38.5%         | 47.9%      | 77.9%        | 63.9%                 |
| - Tour Operator or Travel Agency  | 63.4%                 | 72.1%         | 75.7%     | 61.5%         | 52.1%      | 22.1%        | 36.1%                 |