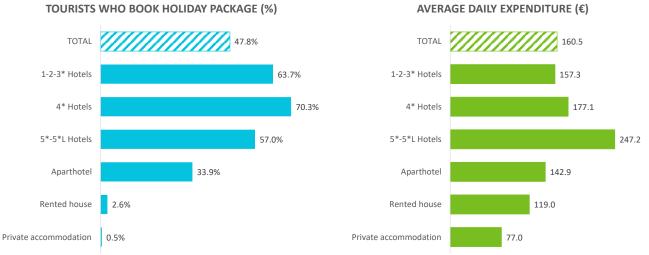

### TOURISTS WHO BOOK HOLIDAY PACKAGE (%)

# **PROFILE OF TOURIST BY TYPE OF ACCOMMODATION (2022)**

### INBOUND TOURISM AND TOURIST EXPENDITURE

|                                       | TOTAL      | 1-2-3* Hotels | 4* Hotels | 5*-5*L Hotels | Aparthotel | Rented house | Private accommodation |
|---------------------------------------|------------|---------------|-----------|---------------|------------|--------------|-----------------------|
| Tourist arrivals > 15 years old (EGT) | 12,832,078 | 1,394,120     | 5,005,785 | 1,346,910     | 2,007,784  | 922,142      | 1,119,095             |
| % Tourists                            | 100%       | 10.9%         | 39.0%     | 10.5%         | 15.6%      | 7.2%         | 8.7%                  |
| - Lanzarote                           | 2,377,525  | 220,896       | 822,445   | 297,385       | 520,269    | 184,893      | 149,255               |
| - Fuerteventura                       | 1,822,701  | 270,572       | 968,502   | 85,232        | 162,573    | 108,607      | 113,414               |
| - Gran Canaria                        | 3,352,820  | 479,933       | 1,183,056 | 319,606       | 502,852    | 198,407      | 363,076               |
| - Tenerife                            | 5,083,082  | 415,493       | 1,947,044 | 644,686       | 777,533    | 417,332      | 481,636               |
| - La Palma                            | 132,040    | 4,048         | 77,191    | 0             | 30,356     | 5,663        | 7,808                 |
| % tourists who book holiday package   | 47.8%      | 63.7%         | 70.3%     | 57.0%         | 33.9%      | 2.6%         | 0.5%                  |
| Expenditure per tourist (€)           | 1,314      | 1,234         | 1,358     | 1,873         | 1,251      | 1,232        | 827                   |
| - book holiday package                | 1,492      | 1,352         | 1,442     | 1,978         | 1,417      | 1,472        | 1,705                 |
| - holiday package                     | 1,236      | 1,096         | 1,223     | 1,682         | 1,026      | 1,026        | 1,281                 |
| - others                              | 256        | 257           | 219       | 296           | 391        | 446          | 424                   |
| - do not book holiday package         | 1,152      | 1,028         | 1,160     | 1,734         | 1,166      | 1,226        | 823                   |
| - flight                              | 311        | 263           | 285       | 380           | 304        | 300          | 342                   |
| - accommodation                       | 405        | 385           | 549       | 958           | 384        | 416          | 13                    |
| - others                              | 436        | 380           | 326       | 397           | 478        | 510          | 468                   |
| Average lenght of stay                | 9.24       | 8.33          | 8.03      | 7.79          | 9.78       | 12.60        | 12.87                 |
| - book holiday package                | 8.45       | 8.62          | 8.31      | 8.08          | 9.14       | 11.68        | 10.57                 |
| - do not book holiday package         | 9.96       | 7.81          | 7.35      | 7.41          | 10.10      | 12.62        | 12.89                 |
| Average daily expenditure (€)         | 160.5      | 157.3         | 177.1     | 247.2         | 142.9      | 119.0        | 77.0                  |
| - book holiday package                | 186.1      | 165.1         | 182.1     | 252.1         | 166.6      | 142.4        | 168.7                 |
| - do not book holiday package         | 137.1      | 143.8         | 165.3     | 240.7         | 130.7      | 118.3        | 76.6                  |
| Total turnover (> 15 years old) (€m)  | 16,863     | 1,721         | 6,800     | 2,523         | 2,512      | 1,136        | 926                   |
| - book holiday package                | 9,143      | 1,200         | 5,078     | 1,519         | 964        | 35           | 9                     |
| - do not book holiday package         | 7,720      | 521           | 1,722     | 1,005         | 1,548      | 1,102        | 916                   |