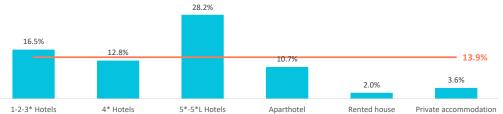

### What do they book?

|                   | TOTAL | 1-2-3* Hotels | 4* Hotels | 5*-5*L Hotels | Aparthotel | Rented house | Private accommodation |
|-------------------|-------|---------------|-----------|---------------|------------|--------------|-----------------------|
| Room only         | 28.5% | 24.1%         | 5.0%      | 3.2%          | 69.6%      | 98.0%        | 96.4%                 |
| Bed and Breakfast | 13.9% | 16.5%         | 12.8%     | 28.2%         | 10.7%      | 2.0%         | 3.6%                  |
| Half board        | 19.1% | 13.9%         | 26.5%     | 32.9%         | 6.7%       | 0.0%         | 0.0%                  |
| Full board        | 3.5%  | 4.0%          | 4.4%      | 4.1%          | 1.3%       | 0.0%         | 0.0%                  |
| All inclusive     | 34.9% | 41.4%         | 51.3%     | 31.5%         | 11.7%      | 0.0%         | 0.0%                  |