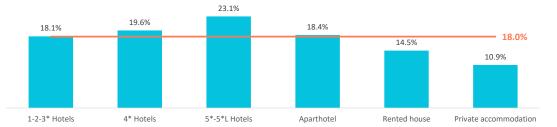

### Who do they come with?

|                                                        | TOTAL | 1-2-3* Hotels | 4* Hotels | 5*-5*L Hotels | Aparthotel | Rented house | Private accommodation |
|--------------------------------------------------------|-------|---------------|-----------|---------------|------------|--------------|-----------------------|
| Unaccompanied                                          | 10.0% | 9.8%          | 6.3%      | 4.9%          | 7.1%       | 12.0%        | 35.9%                 |
| Only with partner                                      | 46.1% | 43.3%         | 50.7%     | 49.5%         | 43.9%      | 45.2%        | 30.7%                 |
| Only with children (< 13 years old)                    | 4.9%  | 5.5%          | 5.6%      | 5.8%          | 4.3%       | 3.5%         | 3.7%                  |
| Partner + children (< 13 years old)                    | 7.3%  | 7.4%          | 7.7%      | 10.0%         | 7.4%       | 6.5%         | 4.7%                  |
| Other relatives                                        | 9.9%  | 9.1%          | 9.9%      | 10.7%         | 11.1%      | 9.0%         | 8.4%                  |
| Friends                                                | 7.3%  | 9.0%          | 5.5%      | 4.5%          | 9.7%       | 9.8%         | 7.1%                  |
| Work colleagues                                        | 0.6%  | 0.7%          | 0.6%      | 0.9%          | 0.3%       | 0.3%         | 0.4%                  |
| Organized trip                                         | 0.3%  | 0.3%          | 0.4%      | 0.3%          | 0.1%       | 0.1%         | 0.0%                  |
| Other combinations (2)                                 | 13.7% | 14.8%         | 13.2%     | 13.5%         | 16.1%      | 13.5%        | 9.1%                  |
| <sup>(2)</sup> Different situations have been isolated |       |               |           |               |            |              |                       |
| Tourists with children                                 | 18.0% | 18.1%         | 19.6%     | 23.1%         | 18.4%      | 14.5%        | 10.9%                 |
| - Between 0 and 2 years old                            | 1.3%  | 1.3%          | 1.4%      | 1.7%          | 1.1%       | 0.9%         | 1.0%                  |
| - Between 3 and 12 years old                           | 15.5% | 15.7%         | 16.9%     | 19.6%         | 16.0%      | 12.7%        | 9.3%                  |
| - Between 0 -2 and 3-12 years old                      | 1.2%  | 1.1%          | 1.4%      | 1.8%          | 1.3%       | 0.9%         | 0.6%                  |
| Tourists without children                              | 82.0% | 81.9%         | 80.4%     | 76.9%         | 81.6%      | 85.5%        | 89.1%                 |
| Group composition:                                     |       |               |           |               |            |              |                       |
| - 1 person                                             | 12.6% | 12.4%         | 8.2%      | 7.3%          | 10.0%      | 14.8%        | 40.7%                 |
| - 2 people                                             | 53.9% | 54.2%         | 58.1%     | 54.7%         | 52.0%      | 51.9%        | 38.5%                 |
| - 3 people                                             | 12.1% | 11.5%         | 12.8%     | 12.8%         | 11.9%      | 11.0%        | 9.4%                  |
| - 4 or 5 people                                        | 17.3% | 17.6%         | 16.6%     | 20.7%         | 20.9%      | 18.9%        | 10.1%                 |
| - 6 or more people                                     | 4.1%  | 4.2%          | 4.2%      | 4.4%          | 5.3%       | 3.4%         | 1.3%                  |
| Average group size:                                    | 2.60  | 2.61          | 2.64      | 2.77          | 2.77       | 2.55         | 1.96                  |