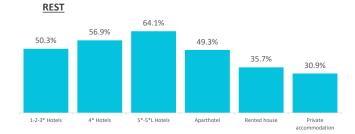

#### What is the main motivation for their holidays?

|                         | TOTAL | 1-2-3* Hotels | 4* Hotels | 5*-5*L Hotels | Aparthotel | Rented house | Private accommodation |
|-------------------------|-------|---------------|-----------|---------------|------------|--------------|-----------------------|
| Rest                    | 51.1% | 50.3%         | 56.9%     | 64.1%         | 49.3%      | 35.7%        | 30.9%                 |
| Enjoy family time       | 16.1% | 13.6%         | 13.2%     | 15.9%         | 14.8%      | 10.7%        | 42.0%                 |
| Have fun                | 8.5%  | 10.4%         | 8.5%      | 6.1%          | 10.0%      | 7.9%         | 7.8%                  |
| Explore the destination | 20.3% | 21.9%         | 18.7%     | 11.6%         | 22.1%      | 36.9%        | 13.1%                 |
| Practice their hobbies  | 1.9%  | 2.2%          | 1.1%      | 0.9%          | 1.9%       | 4.5%         | 1.7%                  |
| Other reasons           | 2.1%  | 1.6%          | 1.6%      | 1.5%          | 1.9%       | 4.2%         | 4.4%                  |