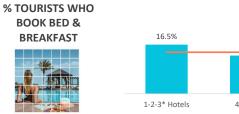

### What do they book?

|                   | TOTAL | 1-2-3* Hotels | 4* Hotels | 5*-5*L Hotels | Aparthotel | Rented house | Private accommodation |
|-------------------|-------|---------------|-----------|---------------|------------|--------------|-----------------------|
| Room only         | 28.5% | 24.1%         | 5.0%      | 3.2%          | 69.6%      | 98.0%        | 96.4%                 |
| Bed and Breakfast | 13.9% | 16.5%         | 12.8%     | 28.2%         | 10.7%      | 2.0%         | 3.6%                  |
| Half board        | 19.1% | 13.9%         | 26.5%     | 32.9%         | 6.7%       | 0.0%         | 0.0%                  |
| Full board        | 3.5%  | 4.0%          | 4.4%      | 4.1%          | 1.3%       | 0.0%         | 0.0%                  |
| All inclusive     | 34.9% | 41.4%         | 51.3%     | 31.5%         | 11.7%      | 0.0%         | 0.0%                  |