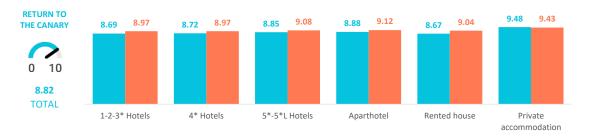

| Future intentions (scale 1-10)        | TOTAL | 1-2-3* Hotels | 4* Hotels | 5*-5*L Hotels | Aparthotel | Rented house | Private accommodation |
|---------------------------------------|-------|---------------|-----------|---------------|------------|--------------|-----------------------|
| Return to the Canary Islands          | 8.82  | 8.69          | 8.72      | 8.85          | 8.88       | 8.67         | 9.48                  |
| Recommend visiting the Canary Islands | 9.06  | 8.97          | 8.97      | 9.08          | 9.12       | 9.04         | 9.43                  |