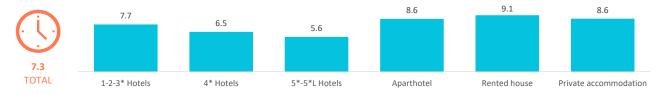

-----------------------|
| 0 hours              | 2.5%  | 2.8%          | 3.6%      | 5.3%          | 0.7%       | 0.2%         | 0.2%                  |
| 1 - 2 hours          | 10.7% | 10.8%         | 15.4%     | 20.8%         | 3.9%       | 1.5%         | 2.0%                  |
| 3 - 6 hours          | 32.7% | 29.8%         | 36.9%     | 38.5%         | 28.1%      | 22.2%        | 29.8%                 |
| 7 - 12 hours         | 45.1% | 45.1%         | 37.6%     | 30.2%         | 55.3%      | 63.3%        | 56.5%                 |
| More than 12 hours   | 9.0%  | 11.5%         | 6.6%      | 5.3%          | 12.0%      | 12.8%        | 11.5%                 |
| Outdoor time per day | 7.3   | 7.7           | 6.5       | 5.6           | 8.6        | 9.1          | 8.6                   |



### Activities in the Canary Islands

|                                        | TOTAL | 1-2-3* Hotels | 4* Hotels | 5*-5*L Hotels | Aparthotel | Rented house | Private accommodation |
|----------------------------------------|-------|---------------|-----------|---------------|------------|--------------|-----------------------|
| Walk, wander                           | 73.8% | 71.2%         | 73.0%     | 70.1%         | 78.2%      | 76.8%        | 73.5%                 |
| Beach                                  | 71.3% | 74.4%         | 70.3%     | 61.6%         | 74.6%      | 80.1%        | 72.5%                 |
| Swimming pool, hotel facilities        | 61.1% | 62.2%         | 71.8%     | 78.3%         | 60.7%      | 27.6%        | 23.3%                 |
| Explore the island on t