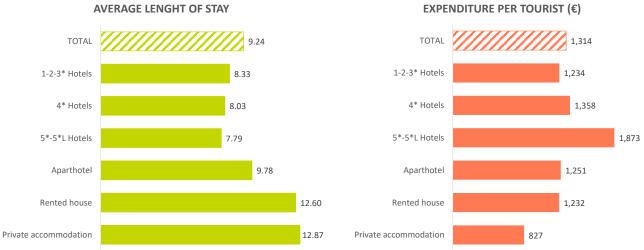

### INBOUND TOURISM AND TOURIST EXPENDITURE

|                                       | TOTAL      | 1-2-3* Hotels | 4* Hotels | 5*-5*L Hotels | Aparthotel | Rented house | Private accommodation |
|---------------------------------------|------------|---------------|-----------|---------------|------------|--------------|-----------------------|
| Tourist arrivals > 15 years old (EGT) | 12,832,078 | 1,394,120     | 5,005,785 | 1,346,910     | 2,007,784  | 922,142      | 1,119,095             |
| % Tourists                            | 100%       | 10.9%         | 39.0%     | 10.5%         | 15.6%      | 7.2%         | 8.7%                  |
| - Lanzarote                           | 2,377,525  | 220,896       | 822,445   | 297,385       | 520,269    | 184,893      | 149,255               |
| - Fuerteventura                       | 1,822,701  | 270,572       | 968,502   | 85,232        | 162,573    | 108,607      | 113,414               |
| - Gran Canaria                        | 3,352,820  | 479,933       | 1,183,056 | 319,606       | 502,852    | 198,407      | 363,076               |
| - Tenerife                            | 5,083,082  | 415,493       | 1,947,044 | 644,686       | 777,533    | 417,332      | 481,636               |
| - La Palma                            | 132,040    | 4,048         | 77,191    | 0             | 30,356     | 5,663        | 7,808                 |
| % tourists who book holiday package   | 47.8%      | 63.7%         | 70.3%     | 57.0%         | 33.9%      | 2.6%         | 0.5%                  |
| Expenditure per tourist (€)           | 1,314      | 1,234         | 1,358     | 1,873         | 1,251      | 1,232        | 827                   |
| - book holiday package                | 1,492      | 1,352         | 1,442     | 1,978         | 1,417      | 1,472        | 1,705                 |
| - holiday package                     | 1,236      | 1,096         | 1,223     | 1,682         | 1,026      | 1,026        | 1,281                 |
| - others                              | 256        | 257           | 219       | 296           | 391        | 446          | 424                   |
| - do not book holiday package         | 1,152      | 1,028         | 1,160     | 1,734         | 1,166      | 1,226        | 823                   |
| - flight                              | 311        | 263           | 285       | 380           | 304        | 300          | 342                   |
| - accommodation                       | 405        | 385           | 549       | 958           | 384        | 416          | 13                    |
| - others                              | 436        | 380           | 326       | 397           | 478        | 510          | 468                   |
| Average lenght of stay                | 9.24       | 8.33          | 8.03      | 7.79          | 9.78       | 12.60        | 12.87                 |
| - book holiday package                | 8.45       | 8.62          | 8.31      | 8.08          | 9.14       | 11.68        | 10.57                 |
| - do not book holiday package         | 9.96       | 7.81          | 7.35      | 7.41          | 10.10      | 12.62        | 12.89                 |
| Average daily expenditure (€)         | 160.5      | 157.3         | 177.1     | 247.2         | 142.9      | 119.0        | 77.0                  |
| - book holiday package                | 186.1      | 165.1         | 182.1     | 252.1         | 166.6      | 142.4        | 168.7                 |
| - do not book holiday package         | 137.1      | 143.8         | 165.3     | 240.7         | 130.7      | 118.3        | 76.6                  |
| Total turnover (> 15 years old) (€m)  | 16,863     | 1,721         | 6,800     | 2,523         | 2,512      | 1,136        | 926                   |
| - book holiday package                | 9,143      | 1,200         | 5,078     | 1,519         | 964        | 35           | 9                     |
| - do not book holiday package         | 7,720      | 521           | 1,722     | 1,005         | 1,548      | 1,102        | 916                   |