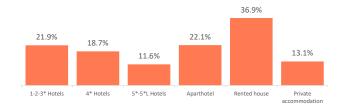

#### What is the main motivation for their holidays?

|                         | TOTAL | 1-2-3* Hotels | 4* Hotels | 5*-5*L Hotels | Aparthotel | Rented house | Private accommodation |
|-------------------------|-------|---------------|-----------|---------------|------------|--------------|-----------------------|
| Rest                    | 51.1% | 50.3%         | 56.9%     | 64.1%         | 49.3%      | 35.7%        | 30.9%                 |
| Enjoy family time       | 16.1% | 13.6%         | 13.2%     | 15.9%         | 14.8%      | 10.7%        | 42.0%                 |
| Have fun                | 8.5%  | 10.4%         | 8.5%      | 6.1%          | 10.0%      | 7.9%         | 7.8%                  |
| Explore the destination | 20.3% | 21.9%         | 18.7%     | 11.6%         | 22.1%      | 36.9%        | 13.1%                 |
| Practice their hobbies  | 1.9%  | 2.2%          | 1.1%      | 0.9%          | 1.9%       | 4.5%         | 1.7%                  |
| Other reasons           | 2.1%  | 1.6%          | 1.6%      | 1.5%          | 1.9%       | 4.2%         | 4.4%                  |