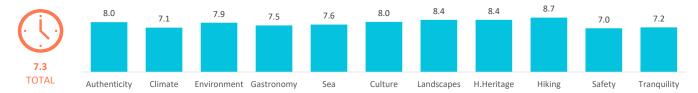

#### Importance of each factor in the destination choice

|                      | TOTAL A | uthenticity | Climate En | vironment Ga | stronomy | Sea    | Culture L | andscapes | H.Heritage | Hiking | Safety | Tranquility |
|----------------------|---------|-------------|------------|--------------|----------|--------|-----------|-----------|------------|--------|--------|-------------|
| Climate              | 75.0%   | 81.3%       | 100.0%     | 82.7%        | 83.6%    | 88.2%  | 81.1%     | 81.2%     | 79.4%      | 78.8%  | 82.9%  | 83.5%       |
| Safety               | 51.3%   | 73.5%       | 56.7%      | 66.2%        | 73.7%    | 58.9%  | 75.6%     | 57.3%     | 72.7%      | 55.4%  | 100.0% | 76.7%       |
| Tranquility          | 46.5%   | 73.4%       | 51.7%      | 62.3%        | 67.1%    | 57.1%  | 71.0%     | 58.4%     | 71.3%      | 59.2%  | 69.5%  | 100.0%      |
| Sea                  | 46.0%   | 62.4%       | 54.0%      | 61.6%        | 57.7%    | 100.0% | 66.1%     | 67.8%     | 65.9%      | 59.6%  | 52.8%  | 56.4%       |
| Accommodation supply | 41.8%   | 53.4%       | 48.1%      | 50.8%        | 60.3%    | 47.1%  | 65.1%     | 43.1%     | 61.2%      | 45.8%  | 57.0%  | 54.2%       |
| Beaches              | 39.3%   | 54.5%       | 47.5%      | 52.7%        | 51.0%    | 75.6%  | 58.5%     | 56.5%     | 57.2%      | 48.5%  | 46.7%  | 49.1%       |
| Effortless trip      | 37.5%   | 55.6%       | 42.4%      | 48.4%        | 62.0%    | 44.6%  | 58.4%     | 41.2%     | 54.2%      | 41.9%  | 59.8%  | 56.9%       |
| European belonging   | 36.5%   | 57.7%       | 41.1%      | 46.6%        | 49.3%    | 45.1%  | 54.9%     | 45.1%     | 55.9%      | 48.5%  | 50.9%  | 56.5%       |
| Price                | 35.8%   | 59.0%       | 40.3%      | 46.3%        | 50.2%    | 42.4%  | 58.4%     | 41.2%     | 53.2%      | 39.5%  | 51.2%  | 50.5%       |
| Landscapes           | 34.1%   | 61.1%       | 36.9%      | 69.1%        | 46.0%    | 50.3%  | 70.9%     | 100.0%    | 78.9%      | 80.6%  | 38.1%  | 42.8%       |
| Environment          | 33.3%   | 61.7%       | 36.7%      | 100.0%       | 48.8%    | 44.6%  | 70.8%     | 67.4%     | 73.6%      | 71.3%  | 42.9%  | 44.6%       |
| Gastronomy           | 26.6%   | 47.9%       | 29.6%      | 39.0%        | 100.0%   | 33.4%  | 56.4%     | 35.9%     | 54.2%      | 38.9%  | 38.2%  | 38.3%       |
| Fun possibilities    | 23.3%   | 38.0%       | 25.9%      | 31.8%        | 35.0%    | 29.2%  | 57.5%     | 29.4%     | 46.5%      | 30.7%  | 30.8%  | 29.0%       |
| Authenticity         | 22.3%   | 100.0%      | 24.2%      | 41.3%        | 40.2%    | 30.2%  | 61.3%     | 40.0%     | 62.6%      | 44.2%  | 31.9%  | 35.2%       |
| Exoticism            | 11.8%   | 40.8%       | 13.0%      | 21.7%        | 19.9%    | 16.9%  | 35.3%     | 22.7%     | 35.3%      | 26.7%  | 16.3%  | 18.4%       |
| Hiking trail network | 10.1%   | 20.0%       | 10.6%      | 21.6%        | 14.7%    | 13.1%  | 28.8%     | 23.9%     | 34.6%      | 100.0% | 10.9%  | 12.8%       |
| Shopping             | 9.1%    | 18.8%       | 10.5%      | 14.9%        | 21.1%    | 12.5%  | 27.5%     | 13.4%     | 25.2%      | 17.4%  | 14.4%  | 13.8%       |
| Culture              | 9.0%    | 24.7%       | 9.7%       | 19.1%        | 19.1%    | 12.9%  | 100.0%    | 18.7%     | 65.9%      | 25.7%  | 13.2%  | 13.7%       |
| Historical heritage  | 8.4%    | 23.6%       | 8.9%       | 18.6%        | 17.2%    | 12.1%  | 61.6%     | 19.5%     | 100.0%     | 28.9%  | 11.9%  | 12.9%       |
| Nightlife            | 7.9%    | 15.0%       | 9.1%       | 11.8%        | 14.9%    | 10.5%  | 23.2%     | 10.6%     | 19.8%      | 15.0%  | 10.8%  | 10.0%       |

 $Each\ aspect\ is\ rated\ individually\ ("Not\ important",\ "Somewhat\ important",\ "Quite\ important").\ \%\ of\ tourists\ who\ indicate\ that\ the\ factor\ is\ "very\ important"\ in\ their\ choice.$ 