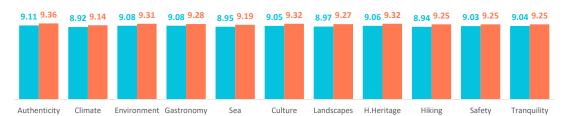

#### Satisfaction

| Satisfaction (scale 0-10)             | TOTAL A | Authenticity | .,         |              |          | Sea   | Culture La | ndscapes  | H.Heritage | Hiking | Safety | Tranquility |
|---------------------------------------|---------|--------------|------------|--------------|----------|-------|------------|-----------|------------|--------|--------|-------------|
| Average rating                        | 8.85    | 9.14         | 8.93       | 9.08         | 9.04     | 8.97  | 9.11       | 9.03      | 9.11       | 9.03   | 9.02   | 9.02        |
| Experience in the Canary Islands      | TOTAL A | Authenticity | Climate En | vironment Ga | stronomy | Sea   | Culture La | andscapes | H.Heritage | Hiking | Safety | Tranquility |
| Worse or much worse than expected     | 2.8%    | 2.5%         | 2.6%       | 2.4%         | 2.6%     | 2.6%  | 2.7%       | 2.5%      | 2.9%       | 2.0%   | 2.5%   | 2.4%        |
| Lived up to expectations              | 53.5%   | 45.8%        | 53.2%      | 49.1%        | 50.3%    | 50.6% | 44.8%      | 48.0%     | 45.4%      | 49.4%  | 51.3%  | 51.9%       |
| Better or much better than expected   | 43.7%   | 51.7%        | 44.2%      | 48.5%        | 47.1%    | 46.8% | 52.5%      | 49.5%     | 51.6%      | 48.5%  | 46.2%  | 45.7%       |
| Future intentions (scale 1-10)        | TOTAL A | Authenticity | Climate En | vironment Ga | stronomy | Sea   | Culture La | andscapes | H.Heritage | Hiking | Safety | Tranquility |
| Return to the Canary Islands          | 8.82    | 9.11         | 8.92       | 9.08         | 9.08     | 8.95  | 9.05       | 8.97      | 9.06       | 8.94   | 9.03   | 9.04        |
| Recommend visiting the Canary Islands | 9.06    | 9.36         | 9.14       | 9.31         | 9.28     | 9.19  | 9.32       | 9.27      | 9.32       | 9.25   | 9.25   | 9.25        |