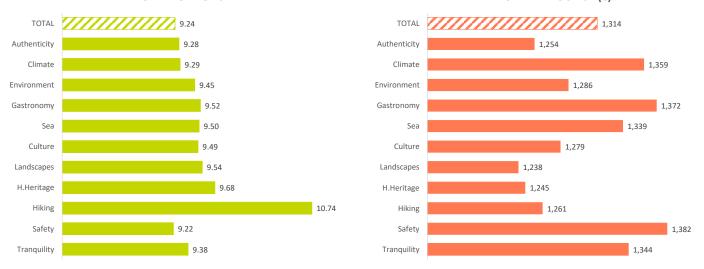

#### **INBOUND TOURISM AND TOURIST EXPENDITURE**

|                                       | TOTAL      | Authenticity | Climate I | Environment ( | Gastronomy | Sea       | Culture   | Landscapes | H.Heritage | Hiking    | Safety    | Tranquility |
|---------------------------------------|------------|--------------|-----------|---------------|------------|-----------|-----------|------------|------------|-----------|-----------|-------------|
| Tourist arrivals > 15 years old (EGT) | 12,832,078 | 2,802,035    | 9,430,123 | 4,182,080     | 3,338,365  | 5,778,897 | 1,129,818 | 4,281,631  | 1,056,571  | 1,267,237 | 6,448,450 | 5,846,123   |
| % Tourists                            | 100%       | 21.8%        | 73.5%     | 32.6%         | 26.0%      | 45.0%     | 8.8%      | 33.4%      | 8.2%       | 9.9%      | 50.3%     | 45.6%       |
| - Lanzarote                           | 2,377,525  | 562,976      | 1,747,811 | 829,900       | 635,143    | 951,559   | 245,330   | 751,715    | 226,123    | 161,641   | 1,288,602 | 1,141,485   |
| - Fuerteventura                       | 1,822,701  | 381,193      | 1,362,095 | 527,333       | 424,049    | 1,111,357 | 114,686   | 526,141    | 106,583    | 118,676   | 972,974   | 955,203     |
| - Gran Canaria                        | 3,352,820  | 699,157      | 2,520,795 | 949,069       | 907,138    | 1,609,135 | 305,608   | 1,010,678  | 276,285    | 330,609   | 1,615,152 | 1,484,812   |
| - Tenerife                            | 5,083,082  | 1,096,799    | 3,683,994 | 1,788,812     | 1,328,423  | 2,034,435 | 451,605   | 1,873,193  | 429,345    | 589,855   | 2,493,745 | 2,167,326   |
| - La Palma                            | 132,040    | 46,275       | 75,682    | 61,415        | 31,016     | 43,905    | 9,254     | 83,441     | 12,587     | 46,945    | 53,950    | 69,015      |
| % tourists who book holiday package   | 47.8%      | 41.5%        | 50.5%     | 42.1%         | 45.7%      | 47.6%     | 42.1%     | 38.9%      | 38.8%      | 33.6%     | 52.6%     | 48.7%       |
| Expenditure per tourist (€)           | 1,314      | 1,254        | 1,359     | 1,286         | 1,372      | 1,339     | 1,279     | 1,238      | 1,245      | 1,261     | 1,382     | 1,344       |
| - book holiday package                | 1,492      | 1,471        | 1,513     | 1,484         | 1,568      | 1,524     | 1,486     | 1,445      | 1,495      | 1,474     | 1,522     | 1,514       |
| - holiday package                     | 1,236      | 1,204        | 1,256     | 1,212         | 1,287      | 1,268     | 1,198     | 1,173      | 1,206      | 1,200     | 1,263     | 1,268       |
| - others                              | 256        | 267          | 258       | 271           | 281        | 256       | 288       | 272        | 289        | 274       | 259       | 246         |
| - do not book holiday package         | 1,152      | 1,099        | 1,202     | 1,143         | 1,206      | 1,171     | 1,128     | 1,106      | 1,086      | 1,154     | 1,226     | 1,183       |
| - flight                              | 311        | 297          | 321       | 304           | 317        | 318       | 295       | 296        | 292        | 307       | 330       | 315         |
| - accommodation                       | 405        | 364          | 439       | 392           | 422        | 409       | 369       | 368        | 337        | 359       | 449       | 431         |
| - others                              | 436        | 439          | 443       | 446           | 468        | 443       | 463       | 442        | 457        | 488       | 446       | 437         |
| Average lenght of stay                | 9.24       | 9.28         | 9.29      | 9.45          | 9.52       | 9.50      | 9.49      | 9.54       | 9.68       | 10.74     | 9.22      | 9.38        |
| - book holiday package                | 8.45       | 8.47         | 8.52      | 8.57          | 8.79       | 8.72      | 8.59      | 8.59       | 8.82       | 9.25      | 8.56      | 8.64        |
| - do not book holiday package         | 9.96       | 9.86         | 10.09     | 10.10         | 10.13      | 10.22     | 10.14     | 10.14      | 10.22      | 11.49     | 9.96      | 10.08       |
| Average daily expenditure (€)         | 160.5      | 153.3        | 164.8     | 155.1         | 162.4      | 159.2     | 153.1     | 148.4      | 149.0      | 138.6     | 166.9     | 161.9       |
| - book holiday package                | 186.1      | 183.7        | 188.0     | 184.5         | 189.4      | 185.5     | 184.7     | 179.2      | 182.6      | 172.8     | 187.5     | 185.3       |
| - do not book holiday package         | 137.1      | 131.7        | 141.2     | 133.7         | 139.7      | 135.4     | 130.1     | 128.8      | 127.7      | 121.3     | 143.9     | 139.8       |
| Total turnover (> 15 years old) (€m)  | 16,863     | 3,512        | 12,818    | 5,380         | 4,579      | 7,738     | 1,445     | 5,301      | 1,315      | 1,598     | 8,910     | 7,858       |
| - book holiday package                | 9,143      | 1,712        | 7,201     | 2,613         | 2,391      | 4,190     | 707       | 2,407      | 612        | 627       | 5,167     | 4,310       |
| - do not book holiday package         | 7,720      | 1,801        | 5,617     | 2,767         | 2,188      | 3,547     | 738       | 2,894      | 703        | 971       | 3,744     | 3,548       |

#### **AVERAGE DAILY EXPENDITURE (€)**

#### **AVERAGE LENGHT OF STAY**

# **EXPENDITURE PER TOURIST (€)**