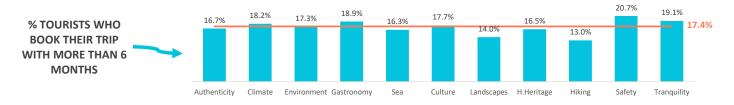

#### How far in advance do they book their trip?

|                        | TOTAL | Authenticity | Climate En | vironment Ga | stronomy | Sea   | Culture La | andscapes | H.Heritage | Hiking | Safety | Tranquility |
|------------------------|-------|--------------|------------|--------------|----------|-------|------------|-----------|------------|--------|--------|-------------|
| The same day           | 0.7%  | 0.8%         | 0.6%       | 0.7%         | 0.7%     | 0.8%  | 0.9%       | 0.7%      | 0.8%       | 1.2%   | 0.7%   | 0.7%        |
| Between 1 and 30 days  | 27.8% | 28.5%        | 27.2%      | 27.8%        | 26.7%    | 29.2% | 28.1%      | 29.3%     | 29.4%      | 30.5%  | 26.1%  | 26.7%       |
| Between 1 and 2 months | 25.3% | 25.7%        | 25.0%      | 25.3%        | 24.9%    | 25.2% | 25.7%      | 27.5%     | 25.7%      | 28.1%  | 23.8%  | 24.6%       |
| Between 3 and 6 months | 28.8% | 28.3%        | 29.0%      | 28.8%        | 28.8%    | 28.5% | 27.6%      | 28.5%     | 27.6%      | 27.2%  | 28.8%  | 28.9%       |
| More than 6 months     | 17.4% | 16.7%        | 18.2%      | 17.3%        | 18.9%    | 16.3% | 17.7%      | 14.0%     | 16.5%      | 13.0%  | 20.7%  | 19.1%       |