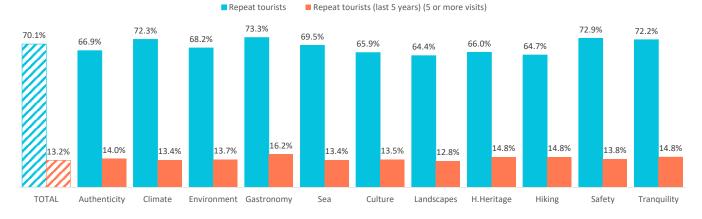

#### How many are loyal to the Canary Islands?

|                                                   | TOTAL | Authenticity | Climate En | vironment Ga | stronomy | Sea   | Culture La | andscapes | H.Heritage | Hiking | Safety | Tranquility |
|---------------------------------------------------|-------|--------------|------------|--------------|----------|-------|------------|-----------|------------|--------|--------|-------------|
| Repeat tourists                                   | 70.1% | 66.9%        | 72.3%      | 68.2%        | 73.3%    | 69.5% | 65.9%      | 64.4%     | 66.0%      | 64.7%  | 72.9%  | 72.2%       |
| At least 10 previous visits                       | 19.1% | 18.9%        | 19.7%      | 19.2%        | 23.3%    | 19.4% | 18.4%      | 17.1%     | 18.9%      | 18.3%  | 20.6%  | 21.0%       |
| Repeat tourists (last 5 years)                    | 62.7% | 60.9%        | 64.9%      | 61.7%        | 66.5%    | 62.9% | 60.2%      | 58.6%     | 60.0%      | 59.8%  | 65.7%  | 65.5%       |
| Repeat tourists (last 5 years) (5 or more visits) | 13.2% | 14.0%        | 13.4%      | 13.7%        | 16.2%    | 13.4% | 13.5%      | 12.8%     | 14.8%      | 14.8%  | 13.8%  | 14.8%       |