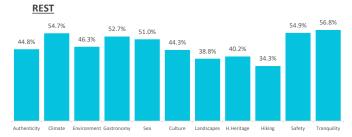

#### What is the main motivation for their holidays?

|                         | TOTAL A | uthenticity | Climate En | vironment Ga | stronomy | Sea   | Culture La | ındscapes | H.Heritage | Hiking | Safety | Tranquility |
|-------------------------|---------|-------------|------------|--------------|----------|-------|------------|-----------|------------|--------|--------|-------------|
| Rest                    | 51.1%   | 44.8%       | 54.7%      | 46.3%        | 52.7%    | 51.0% | 44.3%      | 38.8%     | 40.2%      | 34.3%  | 54.9%  | 56.8%       |
| Enjoy family time       | 16.1%   | 14.6%       | 15.6%      | 15.2%        | 16.2%    | 15.4% | 14.8%      | 13.5%     | 14.7%      | 12.5%  | 16.1%  | 14.8%       |
| Have fun                | 8.5%    | 8.6%        | 8.1%       | 7.4%         | 8.2%     | 8.5%  | 9.1%       | 7.4%      | 6.9%       | 5.9%   | 8.4%   | 6.8%        |
| Explore the destination | 20.3%   | 28.1%       | 17.8%      | 27.0%        | 19.3%    | 20.8% | 28.3%      | 35.6%     | 34.8%      | 39.7%  | 17.4%  | 18.3%       |
| Practice their hobbies  | 1.9%    | 1.7%        | 1.7%       | 2.0%         | 1.4%     | 2.3%  | 1.3%       | 2.2%      | 1.0%       | 4.1%   | 1.4%   | 1.5%        |
| Other reasons           | 2.1%    | 2.1%        | 2.0%       | 2.2%         | 2.1%     | 2.1%  | 2.2%       | 2.4%      | 2.4%       | 3.6%   | 1.8%   | 1.9%        |