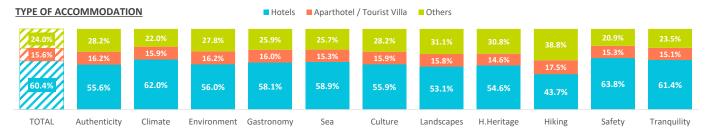

#### **ACCOMMODATION**

|                                         | TOTAL | Authenticity | Climate Er | nvironment Ga | astronomy | Sea   | Culture L | andscapes | H.Heritage | Hiking | Safety | Tranquility |
|-----------------------------------------|-------|--------------|------------|---------------|-----------|-------|-----------|-----------|------------|--------|--------|-------------|
| 1-2-3* Hotel                            | 10.9% | 10.0%        | 11.0%      | 10.6%         | 9.5%      | 11.1% | 10.5%     | 10.3%     | 10.2%      | 9.0%   | 10.7%  | 9.7%        |
| 4* Hotel                                | 39.0% | 35.6%        | 39.9%      | 35.3%         | 35.6%     | 38.2% | 35.1%     | 34.5%     | 34.7%      | 28.5%  | 41.3%  | 39.8%       |
| 5* Hotel / 5* Luxury Hotel              | 10.5% | 10.0%        | 11.1%      | 10.1%         | 13.1%     | 9.7%  | 10.4%     | 8.3%      | 9.7%       | 6.2%   | 11.8%  | 12.0%       |
| Aparthotel / Tourist Villa              | 15.6% | 16.2%        | 15.9%      | 16.2%         | 16.0%     | 15.3% | 15.9%     | 15.8%     | 14.6%      | 17.5%  | 15.3%  | 15.1%       |
| House/room rented in a private dwelling | 7.2%  | 7.8%         | 7.0%       | 8.7%          | 7.0%      | 8.4%  | 7.9%      | 10.2%     | 7.9%       | 13.8%  | 5.9%   | 6.7%        |
| Private accommodation (1)               | 8.7%  | 11.3%        | 7.4%       | 10.1%         | 11.1%     | 9.1%  | 11.8%     | 11.0%     | 13.7%      | 13.1%  | 7.6%   | 9.0%        |
| Others (Cottage, cruise, camping,)      | 8.1%  | 9.2%         | 7.7%       | 9.1%          | 7.7%      | 8.2%  | 8.6%      | 9.9%      | 9.2%       | 11.9%  | 7.5%   | 7.7%        |

(1) Own property /House of friends or relatives / Free housing exchange / Other private accommodation.