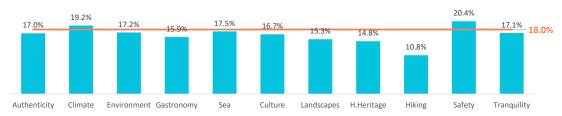

#### Who do they come with?

|                                             | TOTAL A | Authenticity | Climate Er | vironment Ga | stronomy | Sea   | Culture La | andscapes | H.Heritage | Hiking | Safety | Tranquility |
|---------------------------------------------|---------|--------------|------------|--------------|----------|-------|------------|-----------|------------|--------|--------|-------------|
| Unaccompanied                               | 10.0%   | 11.0%        | 8.4%       | 10.1%        | 9.3%     | 10.6% | 11.2%      | 11.1%     | 12.4%      | 15.0%  | 8.2%   | 9.6%        |
| Only with partner                           | 46.1%   | 47.9%        | 47.6%      | 48.2%        | 50.9%    | 45.7% | 46.1%      | 48.1%     | 48.0%      | 49.9%  | 47.5%  | 49.5%       |
| Only with children (< 13 years old)         | 4.9%    | 5.0%         | 5.2%       | 4.9%         | 4.4%     | 5.3%  | 4.6%       | 4.6%      | 4.3%       | 3.6%   | 5.5%   | 4.8%        |
| Partner + children (< 13 years old)         | 7.3%    | 6.4%         | 7.7%       | 6.6%         | 5.9%     | 6.5%  | 6.0%       | 6.1%      | 5.8%       | 3.9%   | 8.0%   | 6.6%        |
| Other relatives                             | 9.9%    | 10.1%        | 10.1%      | 9.8%         | 9.6%     | 9.8%  | 11.0%      | 8.8%      | 9.2%       | 7.3%   | 10.4%  | 10.0%       |
| Friends                                     | 7.3%    | 7.1%         | 7.0%       | 7.1%         | 6.2%     | 7.7%  | 7.9%       | 7.5%      | 6.7%       | 7.0%   | 6.3%   | 6.2%        |
| Work colleagues                             | 0.6%    | 0.2%         | 0.1%       | 0.2%         | 0.2%     | 0.2%  | 0.2%       | 0.2%      | 0.2%       | 0.3%   | 0.1%   | 0.1%        |
| Organized trip                              | 0.3%    | 0.4%         | 0.2%       | 0.3%         | 0.1%     | 0.2%  | 0.3%       | 0.4%      | 0.5%       | 0.5%   | 0.2%   | 0.2%        |
| Other combinations (2)                      | 13.7%   | 11.9%        | 13.8%      | 12.8%        | 13.5%    | 13.9% | 12.6%      | 13.2%     | 12.9%      | 12.5%  | 13.8%  | 13.0%       |
| (2) Different situations have been isolated |         |              |            |              |          |       |            |           |            |        |        |             |
| Tourists with children                      | 18.0%   | 17.0%        | 19.2%      | 17.2%        | 15.9%    | 17.5% | 16.7%      | 15.3%     | 14.8%      | 10.8%  | 20.4%  | 17.1%       |
| - Between 0 and 2 years old                 | 1.3%    | 1.3%         | 1.3%       | 1.2%         | 1.1%     | 1.2%  | 1.4%       | 1.3%      | 1.3%       | 0.8%   | 1.4%   | 1.4%        |
| - Between 3 and 12 years old                | 15.5%   | 14.5%        | 16.5%      | 14.9%        | 13.8%    | 15.2% | 14.2%      | 13.2%     | 12.7%      | 9.6%   | 17.5%  | 14.5%       |
| - Between 0 -2 and 3-12 years old           | 1.2%    | 1.1%         | 1.3%       | 1.1%         | 1.1%     | 1.2%  | 1.1%       | 0.9%      | 0.8%       | 0.4%   | 1.5%   | 1.2%        |
| Tourists without children                   | 82.0%   | 83.0%        | 80.8%      | 82.8%        | 84.1%    | 82.5% | 83.3%      | 84.7%     | 85.2%      | 89.2%  | 79.6%  | 82.9%       |
| Group composition:                          |         |              |            |              |          |       |            |           |            |        |        |             |
| - 1 person                                  | 12.6%   | 13.8%        | 10.7%      | 12.6%        | 11.4%    | 13.0% | 14.0%      | 13.6%     | 15.2%      | 18.1%  | 10.4%  | 12.0%       |
| - 2 people                                  | 53.9%   | 54.8%        | 55.2%      | 55.4%        | 57.1%    | 54.1% | 53.3%      | 55.7%     | 55.7%      | 57.5%  | 54.6%  | 56.4%       |
| - 3 people                                  | 12.1%   | 12.4%        | 11.9%      | 11.7%        | 11.6%    | 12.1% | 13.5%      | 12.1%     | 11.4%      | 9.6%   | 12.0%  | 11.6%       |
| - 4 or 5 people                             | 17.3%   | 15.8%        | 17.9%      | 16.2%        | 15.8%    | 16.9% | 15.6%      | 15.4%     | 14.4%      | 12.1%  | 18.5%  | 16.2%       |
| - 6 or more people                          | 4.1%    | 3.2%         | 4.3%       | 4.1%         | 4.0%     | 3.9%  | 3.6%       | 3.3%      | 3.2%       | 2.6%   | 4.5%   | 3.8%        |
| Average group size:                         | 2.60    | 2.50         | 2.64       | 2.57         | 2.57     | 2.57  | 2.53       | 2.50      | 2.45       | 2.32   | 2.66   | 2.56        |