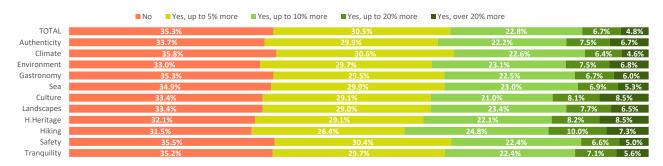

#### Would they be willing to spend more on travel to reduce their carbon footprint?