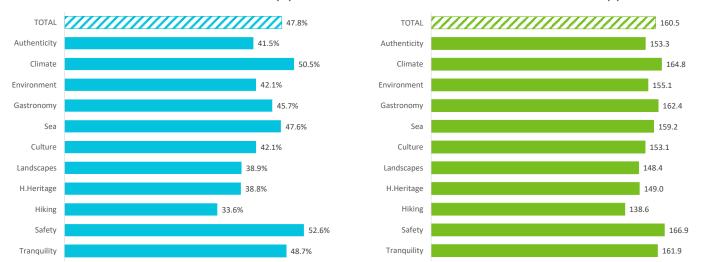

#### **INBOUND TOURISM AND TOURIST EXPENDITURE**

|                                       | TOTAL      | Authenticity | Climate I | Environment ( | Gastronomy | Sea       | Culture   | Landscapes | H.Heritage | Hiking    | Safety    | Tranquility |
|---------------------------------------|------------|--------------|-----------|---------------|------------|-----------|-----------|------------|------------|-----------|-----------|-------------|
| Tourist arrivals > 15 years old (EGT) | 12,832,078 | 2,802,035    | 9,430,123 | 4,182,080     | 3,338,365  | 5,778,897 | 1,129,818 | 4,281,631  | 1,056,571  | 1,267,237 | 6,448,450 | 5,846,123   |
| % Tourists                            | 100%       | 21.8%        | 73.5%     | 32.6%         | 26.0%      | 45.0%     | 8.8%      | 33.4%      | 8.2%       | 9.9%      | 50.3%     | 45.6%       |
| - Lanzarote                           | 2,377,525  | 562,976      | 1,747,811 | 829,900       | 635,143    | 951,559   | 245,330   | 751,715    | 226,123    | 161,641   | 1,288,602 | 1,141,485   |
| - Fuerteventura                       | 1,822,701  | 381,193      | 1,362,095 | 527,333       | 424,049    | 1,111,357 | 114,686   | 526,141    | 106,583    | 118,676   | 972,974   | 955,203     |
| - Gran Canaria                        | 3,352,820  | 699,157      | 2,520,795 | 949,069       | 907,138    | 1,609,135 | 305,608   | 1,010,678  | 276,285    | 330,609   | 1,615,152 | 1,484,812   |
| - Tenerife                            | 5,083,082  | 1,096,799    | 3,683,994 | 1,788,812     | 1,328,423  | 2,034,435 | 451,605   | 1,873,193  | 429,345    | 589,855   | 2,493,745 | 2,167,326   |
| - La Palma                            | 132,040    | 46,275       | 75,682    | 61,415        | 31,016     | 43,905    | 9,254     | 83,441     | 12,587     | 46,945    | 53,950    | 69,015      |
| % tourists who book holiday package   | 47.8%      | 41.5%        | 50.5%     | 42.1%         | 45.7%      | 47.6%     | 42.1%     | 38.9%      | 38.8%      | 33.6%     | 52.6%     | 48.7%       |
| Expenditure per tourist (€)           | 1,314      | 1,254        | 1,359     | 1,286         | 1,372      | 1,339     | 1,279     | 1,238      | 1,245      | 1,261     | 1,382     | 1,344       |
| - book holiday package                | 1,492      | 1,471        | 1,513     | 1,484         | 1,568      | 1,524     | 1,486     | 1,445      | 1,495      | 1,474     | 1,522     | 1,514       |
| - holiday package                     | 1,236      | 1,204        | 1,256     | 1,212         | 1,287      | 1,268     | 1,198     | 1,173      | 1,206      | 1,200     | 1,263     | 1,268       |
| - others                              | 256        | 267          | 258       | 271           | 281        | 256       | 288       | 272        | 289        | 274       | 259       | 246         |
| - do not book holiday package         | 1,152      | 1,099        | 1,202     | 1,143         | 1,206      | 1,171     | 1,128     | 1,106      | 1,086      | 1,154     | 1,226     | 1,183       |
| - flight                              | 311        | 297          | 321       | 304           | 317        | 318       | 295       | 296        | 292        | 307       | 330       | 315         |
| - accommodation                       | 405        | 364          | 439       | 392           | 422        | 409       | 369       | 368        | 337        | 359       | 449       | 431         |
| - others                              | 436        | 439          | 443       | 446           | 468        | 443       | 463       | 442        | 457        | 488       | 446       | 437         |
| Average lenght of stay                | 9.24       | 9.28         | 9.29      | 9.45          | 9.52       | 9.50      | 9.49      | 9.54       | 9.68       | 10.74     | 9.22      | 9.38        |
| - book holiday package                | 8.45       | 8.47         | 8.52      | 8.57          | 8.79       | 8.72      | 8.59      | 8.59       | 8.82       | 9.25      | 8.56      | 8.64        |
| - do not book holiday package         | 9.96       | 9.86         | 10.09     | 10.10         | 10.13      | 10.22     | 10.14     | 10.14      | 10.22      | 11.49     | 9.96      | 10.08       |
| Average daily expenditure (€)         | 160.5      | 153.3        | 164.8     | 155.1         | 162.4      | 159.2     | 153.1     | 148.4      | 149.0      | 138.6     | 166.9     | 161.9       |
| - book holiday package                | 186.1      | 183.7        | 188.0     | 184.5         | 189.4      | 185.5     | 184.7     | 179.2      | 182.6      | 172.8     | 187.5     | 185.3       |
| - do not book holiday package         | 137.1      | 131.7        | 141.2     | 133.7         | 139.7      | 135.4     | 130.1     | 128.8      | 127.7      | 121.3     | 143.9     | 139.8       |
| Total turnover (> 15 years old) (€m)  | 16,863     | 3,512        | 12,818    | 5,380         | 4,579      | 7,738     | 1,445     | 5,301      | 1,315      | 1,598     | 8,910     | 7,858       |
| - book holiday package                | 9,143      | 1,712        | 7,201     | 2,613         | 2,391      | 4,190     | 707       | 2,407      | 612        | 627       | 5,167     | 4,310       |
| - do not book holiday package         | 7,720      | 1,801        | 5,617     | 2,767         | 2,188      | 3,547     | 738       | 2,894      | 703        | 971       | 3,744     | 3,548       |

#### TOURISTS WHO BOOK HOLIDAY PACKAGE (%)