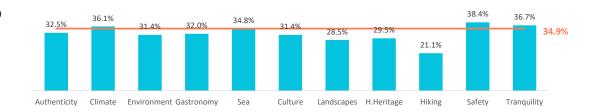

#### What do they book?

|                   | TOTAL Au | thenticity | Climate En | vironment Ga | stronomy | Sea   | Culture La | indscapes | H.Heritage | Hiking | Safety | Tranquility |
|-------------------|----------|------------|------------|--------------|----------|-------|------------|-----------|------------|--------|--------|-------------|
| Room only         | 28.5%    | 31.2%      | 27.8%      | 32.3%        | 29.5%    | 29.4% | 29.9%      | 34.4%     | 31.5%      | 41.6%  | 25.5%  | 26.4%       |
| Bed and Breakfast | 13.9%    | 13.5%      | 13.4%      | 13.8%        | 16.0%    | 12.9% | 14.2%      | 13.6%     | 13.3%      | 13.7%  | 12.8%  | 13.0%       |
| Half board        | 19.1%    | 18.8%      | 19.4%      | 19.2%        | 19.2%    | 19.4% | 19.9%      | 19.7%     | 20.3%      | 19.5%  | 19.8%  | 20.2%       |
| Full board        | 3.5%     | 4.0%       | 3.4%       | 3.3%         | 3.3%     | 3.5%  | 4.6%       | 3.8%      | 5.5%       | 4.2%   | 3.6%   | 3.6%        |
| All inclusive     | 34.9%    | 32.5%      | 36.1%      | 31.4%        | 32.0%    | 34.8% | 31.4%      | 28.5%     | 29.5%      | 21.1%  | 38.4%  | 36.7%       |