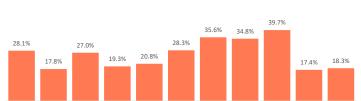

#### What is the main motivation for their holidays?

|                         | TOTAL A | uthenticity | Climate En | vironment Ga | stronomy | Sea   | Culture La | ındscapes | H.Heritage | Hiking | Safety | Tranquility |
|-------------------------|---------|-------------|------------|--------------|----------|-------|------------|-----------|------------|--------|--------|-------------|
| Rest                    | 51.1%   | 44.8%       | 54.7%      | 46.3%        | 52.7%    | 51.0% | 44.3%      | 38.8%     | 40.2%      | 34.3%  | 54.9%  | 56.8%       |
| Enjoy family time       | 16.1%   | 14.6%       | 15.6%      | 15.2%        | 16.2%    | 15.4% | 14.8%      | 13.5%     | 14.7%      | 12.5%  | 16.1%  | 14.8%       |
| Have fun                | 8.5%    | 8.6%        | 8.1%       | 7.4%         | 8.2%     | 8.5%  | 9.1%       | 7.4%      | 6.9%       | 5.9%   | 8.4%   | 6.8%        |
| Explore the destination | 20.3%   | 28.1%       | 17.8%      | 27.0%        | 19.3%    | 20.8% | 28.3%      | 35.6%     | 34.8%      | 39.7%  | 17.4%  | 18.3%       |
| Practice their hobbies  | 1.9%    | 1.7%        | 1.7%       | 2.0%         | 1.4%     | 2.3%  | 1.3%       | 2.2%      | 1.0%       | 4.1%   | 1.4%   | 1.5%        |
| Other reasons           | 2.1%    | 2.1%        | 2.0%       | 2.2%         | 2.1%     | 2.1%  | 2.2%       | 2.4%      | 2.4%       | 3.6%   | 1.8%   | 1.9%        |