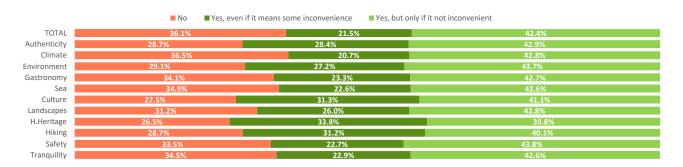

| 2.9%   | 1.0%   | 0.8%        |
| Switzerland      | 1.1%  | 1.1%         | 1.0%       | 1.0%         | 1.3%     | 1.3%  | 0.9%       | 1.2%      | 1.0%       | 1.2%   | 1.0%   | 1.0%        |
| Austria          | 1.0%  | 1.2%         | 0.9%       | 0.9%         | 1.1%     | 1.3%  | 0.7%       | 1.2%      | 0.9%       | 0.9%   | 1.0%   | 0.9%        |
| Czech Republic   | 0.8%  | 1.0%         | 0.7%       | 0.8%         | 0.8%     | 0.9%  | 0.6%       | 1.1%      | 0.9%       | 1.3%   | 0.7%   | 0.6%        |
| Others           | 3.9%  | 4.5%         | 3.5%       | 4.6%         | 4.0%     | 4.4%  | 6.1%       | 5.3%      | 6.1%       | 5.4%   | 3.8%   | 3.5%        |

#### **SUSTAINABLE DESTINATION**

#### When booking a trip, do they tend to choose the most sustainable options?



#### Would they be willing to spend more on travel to reduce their carbon footprint?



#### Percepcion of the following sustainability measures during their stay \*

|                                        | TOTAL | Authenticity | Climate Env | vironment Gas | tronomy | Sea | Culture Lar | dscapes | H.Heritage | Hiking | Safety | Tranquility |
|----------------------------------------|-------|--------------|-------------|---------------|---------|-----|-------------|---------|------------|--------|--------|-------------|
| Quality of life on the island          | 8.1   | 8.6          | 8.1         | 8.5           | 8.4     | 8.3 | 8.7         | 8.4     | 8.7        | 8.4    | 8.3    | 8.3         |
| Tolerance towards tourism              | 8.6   | 8.9          | 8.7         | 8.8