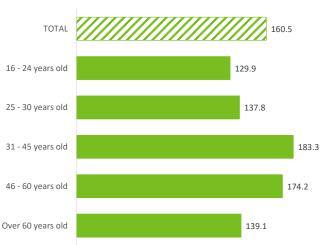

# AVERAGE DAILY EXPENDITURE (€)

EXPENDITURE PER TOURIST (€)

# INBOUND TOURISM AND TOURIST EXPENDITURE

|                                                 | TOTAL      | 16 - 24 years old | 25 - 30 years old | 31 - 45 years old | 46 - 60 years old | Over 60 years old |
|-------------------------------------------------|------------|-------------------|-------------------|-------------------|-------------------|-------------------|
| Tourist arrivals > 15 years old (EGT)           | 12,832,078 | 1,336,194         | 1,478,024         | 3,771,496         | 3,486,130         | 2,760,235         |
| % Tourists                                      | 100%       | 10.4%             | 11.5%             | 29.4%             | 27.2%             | 21.5%             |
| - Lanzarote                                     | 2,377,525  | 189,797           | 223,328           | 665,748           | 704,222           | 594,431           |
| - Fuerteventura                                 | 1,822,701  | 183,142           | 221,003           | 518,023           | 525,540           | 374,993           |
| - Gran Canaria                                  | 3,352,820  | 406,544           | 358,456           | 926,661           | 891,029           | 770,129           |
| - Tenerife                                      | 5,083,082  | 546,290           | 653,595           | 1,600,857         | 1,300,205         | 982,136           |
| - La Palma                                      | 132,040    | 5,758             | 16,742            | 44,566            | 43,759            | 21,216            |
| % tourists who book holiday package             | 47.8%      | 42.7%             | 37.2%             | 43.3%             | 52.0%             | 56.6%             |
| Expenditure per tourist (€)                     | 1,314      | 996               | 988               | 1,388             | 1,401             | 1,431             |
| <ul> <li>book holiday package</li> </ul>        | 1,492      | 1,147             | 1,252             | 1,637             | 1,527             | 1,509             |
| - holiday package                               | 1,236      | 925               | 1,001             | 1,364             | 1,264             | 1,266             |
| - others                                        | 256        | 222               | 251               | 273               | 264               | 243               |
| <ul> <li>do not book holiday package</li> </ul> | 1,152      | 884               | 832               | 1,199             | 1,265             | 1,329             |
| - flight                                        | 311        | 245               | 203               | 339               | 350               | 333               |
| - accommodation                                 | 405        | 250               | 279               | 441               | 458               | 462               |
| - others                                        | 436        | 390               | 350               | 419               | 457               | 534               |
| Average lenght of stay                          | 9.24       | 8.74              | 7.78              | 8.20              | 8.89              | 12.12             |
| <ul> <li>book holiday package</li> </ul>        | 8.45       | 7.32              | 7.45              | 7.89              | 8.30              | 9.98              |
| <ul> <li>do not book holiday package</li> </ul> | 9.96       | 9.79              | 7.97              | 8.43              | 9.54              | 14.92             |
| Average daily expenditure (€)                   | 160.5      | 129.9             | 137.8             | 183.3             | 174.2             | 139.1             |
| <ul> <li>book holiday package</li> </ul>        | 186.1      | 161.5             | 173.5             | 215.6             | 193.2             | 160.5             |
| <ul> <li>do not book holiday package</li> </ul> | 137.1      | 106.4             | 116.7             | 158.7             | 153.5             | 111.3             |
| Total turnover (> 15 years old) (€m)            | 16,863     | 1,331             | 1,461             | 5,236             | 4,885             | 3,949             |
| - book holiday package                          | 9,143      | 654               | 689               | 2,671             | 2,771             | 2,358             |
| <ul> <li>do not book holiday package</li> </ul> | 7,720      | 677               | 772               | 2,565             | 2,114             | 1,592             |