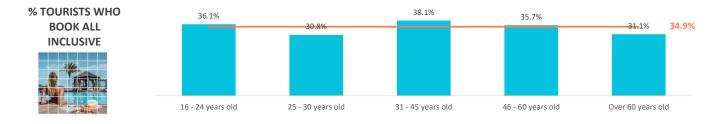

#### What do they book?

|                   | TOTAL | 16 - 24 years old | 25 - 30 years old | 31 - 45 years old | 46 - 60 years old | Over 60 years old |
|-------------------|-------|-------------------|-------------------|-------------------|-------------------|-------------------|
| Room only         | 28.5% | 32.2%             | 33.3%             | 27.9%             | 26.9%             | 27.0%             |
| Bed and Breakfast | 13.9% | 13.5%             | 17.0%             | 13.5%             | 14.5%             | 12.4%             |
| Half board        | 19.1% | 14.4%             | 16.1%             | 16.9%             | 19.9%             | 25.1%             |
| Full board        | 3.5%  | 3.8%              | 2.9%              | 3.7%              | 3.0%              | 4.4%              |
| All inclusive     | 34.9% | 36.1%             | 30.8%             | 38.1%             | 35.7%             | 31.1%             |