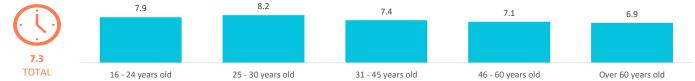

n Canaria  | 26.8% | 31.3%             | 25.1%             | 25.4%             | 26.3%             | 28.2%             |
| Tenerife      | 40.5% | 41.8%             | 45.4%             | 43.5%             | 38.2%             | 36.1%             |
| La Gomera     | 0.6%  | 0.4%              | 0.6%              | 0.6%              | 0.6%              | 0.7%              |
| La Palma      | 1.5%  | 0.8%              | 1.9%              | 1.8%              | 1.5%              | 1.1%              |
| El Hierro     | 0.2%  | 0.2%              | 0.1%              | 0.2%              | 0.2%              | 0.2%              |
| Cruise        | 0.2%  | 0.3%              | 0.1%              | 0.1%              | 0.2%              | 0.3%              |





# **ACTIVITIES IN THE CANARY ISLANDS**







#### Activities in the Canary Islands

|                                        | TOTAL | 16 - 24 years old | 25 - 30 years old | 31 - 45 years old | 46 - 60 years old | Over 60 years old |
|----------------------------------------|-------|-------------------|-------------------|-------------------|-------------------|-------------------|
| Walk, wander                           | 73.8% | 75.2%             | 77.4%             | 74.4%             | 72.7%             | 71.6%             |
| Beach                                  | 71.3% | 79.8%             | 80.0%             | 77.4%             | 69.4%             | 56.8%             |
| Swimming pool, hotel facilities        | 61.1% | 61.8%             | 56.8%             | 64.2%             | 62.7%             | 56.7%             |
| Ex