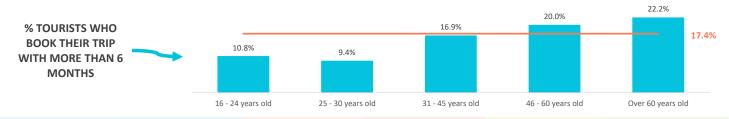

#### How far in advance do they book their trip?

|                        | TOTAL | 16 - 24 years old | 25 - 30 years old | 31 - 45 years old | 46 - 60 years old | Over 60 years old |
|------------------------|-------|-------------------|-------------------|-------------------|-------------------|-------------------|
| The same day           | 0.7%  | 1.5%              | 1.1%              | 0.9%              | 0.5%              | 0.3%              |
| Between 1 and 30 days  | 27.8% | 30.9%             | 34.1%             | 29.2%             | 25.2%             | 24.5%             |
| Between 1 and 2 months | 25.3% | 28.9%             | 30.5%             | 25.1%             | 23.4%             | 23.3%             |
| Between 3 and 6 months | 28.8% | 28.0%             | 24.9%             | 28.0%             | 30.9%             | 29.7%             |
| More than 6 months     | 17.4% | 10.8%             | 9.4%              | 16.9%             | 20.0%             | 22.2%             |