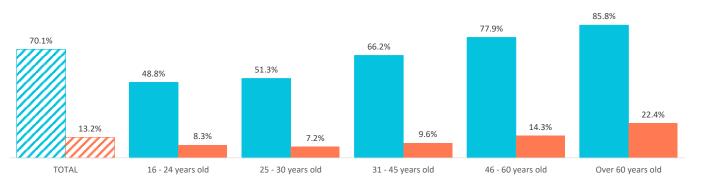

#### How many are loyal to the Canary Islands?

|                                                   | TOTAL | 16 - 24 years old | 25 - 30 years old | 31 - 45 years old | 46 - 60 years old | Over 60 years old |
|---------------------------------------------------|-------|-------------------|-------------------|-------------------|-------------------|-------------------|
| Repeat tourists                                   | 70.1% | 48.8%             | 51.3%             | 66.2%             | 77.9%             | 85.8%             |
| At least 10 previous visits                       | 19.1% | 9.6%              | 8.4%              | 12.5%             | 20.7%             | 36.4%             |
| Repeat tourists (last 5 years)                    | 62.7% | 44.4%             | 45.0%             | 57.4%             | 69.1%             | 80.1%             |
| Repeat tourists (last 5 years) (5 or more visits) | 13.2% | 8.3%              | 7.2%              | 9.6%              | 14.3%             | 22.4%             |

Repeat tourists Repeat tourists (last 5 years) (5 or more visits)