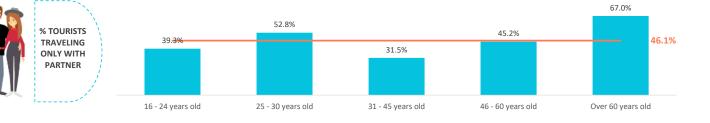

#### Who do they come with?

|                                                        | TOTAL | 16 - 24 years old | 25 - 30 years old | 31 - 45 years old | 46 - 60 years old | Over 60 years old |
|--------------------------------------------------------|-------|-------------------|-------------------|-------------------|-------------------|-------------------|
| Unaccompanied                                          | 10.0% | 12.3%             | 13.3%             | 10.4%             | 8.4%              | 8.7%              |
| Only with partner                                      | 46.1% | 39.3%             | 52.8%             | 31.5%             | 45.2%             | 67.0%             |
| Only with children (< 13 years old)                    | 4.9%  | 0.5%              | 1.5%              | 11.0%             | 4.6%              | 0.9%              |
| Partner + children (< 13 years old)                    | 7.3%  | 0.3%              | 2.1%              | 17.6%             | 6.2%              | 0.5%              |
| Other relatives                                        | 9.9%  | 22.3%             | 9.8%              | 8.5%              | 8.2%              | 8.1%              |
| Friends                                                | 7.3%  | 16.0%             | 12.6%             | 6.4%              | 4.5%              | 4.8%              |
| Work colleagues                                        | 0.6%  | 0.9%              | 0.8%              | 0.7%              | 0.5%              | 0.1%              |
| Organized trip                                         | 0.3%  | 0.1%              | 0.3%              | 0.2%              | 0.2%              | 0.6%              |
| Other combinations (2)                                 | 13.7% | 8.3%              | 6.7%              | 13.7%             | 22.1%             | 9.2%              |
| <sup>(2)</sup> Different situations have been isolated |       |                   |                   |                   |                   |                   |
| Tourists with children                                 | 18.0% | 3.8%              | 6.2%              | 39.3%             | 15.2%             | 5.8%              |
| - Between 0 and 2 years old                            | 1.3%  | 0.6%              | 1.9%              | 2.9%              | 0.3%              | 0.4%              |
| - Between 3 and 12 years old                           | 15.5% | 3.0%              | 3.3%              | 33.5%             | 14.5%             | 4.7%              |
| - Between 0 -2 and 3-12 years old                      | 1.2%  | 0.2%              | 1.0%              | 2.8%              | 0.4%              | 0.7%              |
| Tourists without children                              | 82.0% | 96.2%             | 93.8%             | 60.7%             | 84.8%             | 94.2%             |
| Group composition:                                     |       |                   |                   |                   |                   |                   |
| - 1 person                                             | 12.6% | 16.6%             | 17.2%             | 12.6%             | 10.3%             | 11.0%             |
| - 2 people                                             | 53.9% | 55.3%             | 63.1%             | 38.1%             | 52.0%             | 72.2%             |
| - 3 people                                             | 12.1% | 10.6%             | 8.2%              | 16.8%             | 14.4%             | 5.5%              |
| - 4 or 5 people                                        | 17.3% | 13.7%             | 8.6%              | 27.2%             | 19.6%             | 7.5%              |
| - 6 or more people                                     | 4.1%  | 3.9%              | 2.9%              | 5.2%              | 3.7%              | 3.8%              |
| Average group size:                                    | 2.60  | 2.46              | 2.26              | 2.92              | 2.68              | 2.32              |