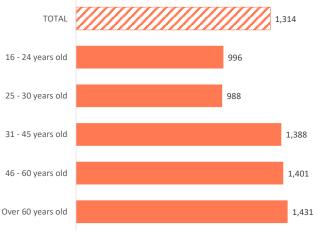

# AVERAGE DAILY EXPENDITURE (€)

EXPENDITURE PER TOURIST (€)

# INBOUND TOURISM AND TOURIST EXPENDITURE

|                                                 | TOTAL      | 16 - 24 years old | 25 - 30 years old | 31 - 45 years old | 46 - 60 years old | Over 60 years old |
|-------------------------------------------------|------------|-------------------|-------------------|-------------------|-------------------|-------------------|
| Tourist arrivals > 15 years old (EGT)           | 12,832,078 | 1,336,194         | 1,478,024         | 3,771,496         | 3,486,130         | 2,760,235         |
| % Tourists                                      | 100%       | 10.4%             | 11.5%             | 29.4%             | 27.2%             | 21.5%             |
| - Lanzarote                                     | 2,377,525  | 189,797           | 223,328           | 665,748           | 704,222           | 594,431           |
| - Fuerteventura                                 | 1,822,701  | 183,142           | 221,003           | 518,023           | 525,540           | 374,993           |
| - Gran Canaria                                  | 3,352,820  | 406,544           | 358,456           | 926,661           | 891,029           | 770,129           |
| - Tenerife                                      | 5,083,082  | 546,290           | 653,595           | 1,600,857         | 1,300,205         | 982,136           |
| - La Palma                                      | 132,040    | 5,758             | 16,742            | 44,566            | 43,759            | 21,216            |
| % tourists who book holiday package             | 47.8%      | 42.7%             | 37.2%             | 43.3%             | 52.0%             | 56.6%             |
| Expenditure per tourist (€)                     | 1,314      | 996               | 988               | 1,388             | 1,401             | 1,431             |
| <ul> <li>book holiday package</li> </ul>        | 1,492      | 1,147             | 1,252             | 1,637             | 1,527             | 1,509             |
| - holiday package                               | 1,236      | 925               | 1,001             | 1,364             | 1,264             | 1,266             |
| - others                                        | 256        | 222               | 251               | 273               | 264               | 243               |
| <ul> <li>do not book holiday package</li> </ul> | 1,152      | 884               | 832               | 1,199             | 1,265             | 1,329             |
| - flight                                        | 311        | 245               | 203               | 339               | 350               | 333               |
| - accommodation                                 | 405        | 250               | 279               | 441               | 458               | 462               |
| - others                                        | 436        | 390               | 350               | 419               | 457               | 534               |
| Average lenght of stay                          | 9.24       | 8.74              | 7.78              | 8.20              | 8.89              | 12.12             |
| <ul> <li>book holiday package</li> </ul>        | 8.45       | 7.32              | 7.45              | 7.89              | 8.30              | 9.98              |
| <ul> <li>do not book holiday package</li> </ul> | 9.96       | 9.79              | 7.97              | 8.43              | 9.54              | 14.92             |
| Average daily expenditure (€)                   | 160.5      | 129.9             | 137.8             | 183.3             | 174.2             | 139.1             |
| <ul> <li>book holiday package</li> </ul>        | 186.1      | 161.5             | 173.5             | 215.6             | 193.2             | 160.5             |
| <ul> <li>do not book holiday package</li> </ul> | 137.1      | 106.4             | 116.7             | 158.7             | 153.5             | 111.3             |
| Total turnover (> 15 years old) (€m)            | 16,863     | 1,331             | 1,461             | 5,236             | 4,885             | 3,949             |
| - book holiday package                          | 9,143      | 654               | 689               | 2,671             | 2,771             | 2,358             |
| <ul> <li>do not book holiday package</li> </ul> | 7,720      | 677               | 772               | 2,565             | 2,114             | 1,592             |