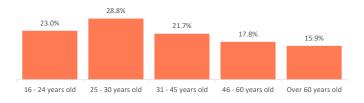

#### What is the main motivation for their holidays?

|                         | TOTAL | 16 - 24 years old | 25 - 30 years old | 31 - 45 years old | 46 - 60 years old | Over 60 years old |
|-------------------------|-------|-------------------|-------------------|-------------------|-------------------|-------------------|
| Rest                    | 51.1% | 41.1%             | 42.6%             | 41.2%             | 57.6%             | 65.4%             |
| Enjoy family time       | 16.1% | 12.1%             | 10.6%             | 24.8%             | 15.3%             | 10.0%             |
| Have fun                | 8.5%  | 20.2%             | 13.4%             | 8.6%              | 5.5%              | 4.2%              |
| Explore the destination | 20.3% | 23.0%             | 28.8%             | 21.7%             | 17.8%             | 15.9%             |
| Practice their hobbies  | 1.9%  | 1.9%              | 2.6%              | 1.8%              | 2.0%              | 1.5%              |
| Other reasons           | 2.1%  | 1.6%              | 2.0%              | 1.9%              | 1.9%              | 3.1%              |