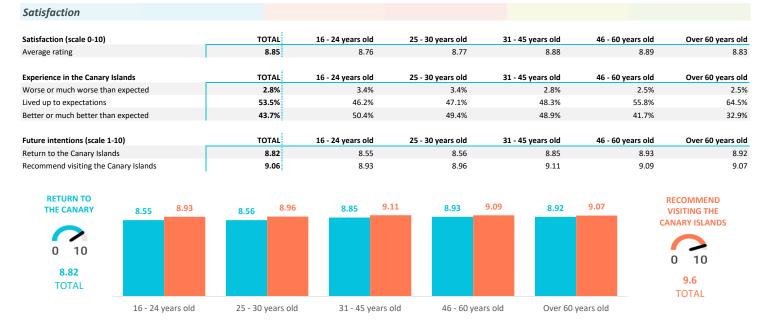

|
| Travel TV Channels                    | 0.8%  | 0.6%              | 0.4%              | 0.8%              | 0.8%              | 0.9%              |
| Tour Operator or Travel Agency        | 20.7% | 17.9%             | 15.4%             | 17.8%             | 21.9%             | 27.3%             |
| Public administrations or similar     | 1.3%  | 1.7%              | 1.1%              | 1.4%              | 1.1%              | 1.4%              |
| Others                                | 3.2%  | 4.7%              | 3.5%              | 3.0%              | 2.7%              | 2.9%              |
| * Multi-choise question               |       |                   |                   |                   |                   |                   |

# SATISFACTION AND LOYALTY INDICATORS



#### How many are loyal to the Canary Islands?

|                                                   | TOTAL | 16 - 24 years old | 25 - 30 years old | 31 - 45 years old | 46 - 60 years old | Over 60 years old |
|---------------------------------------------------|-------|-------------------|-------------------|-------------------|-------------------|-------------------|
| Repeat tourists                                   | 70.1% | 48.8%             | 51.3%             | 66.2%             | 77.9%             | 85.8%             |
| At least 10 previous visits                       | 19.1% | 9.6%              | 8.4%              | 12.5%             | 20.7%             | 36.4%             |
| Repeat tourists (last 5 years)                    | 62.7% | 44.4%             | 45.0%             |