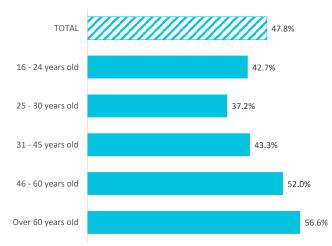

TOURISTS WHO BOOK HOLIDAY PACKAGE (%)

# INBOUND TOURISM AND TOURIST EXPENDITURE

|                                                 | TOTAL      | 16 - 24 years old | 25 - 30 years old | 31 - 45 years old | 46 - 60 years old | Over 60 years old |
|-------------------------------------------------|------------|-------------------|-------------------|-------------------|-------------------|-------------------|
| Tourist arrivals > 15 years old (EGT)           | 12,832,078 | 1,336,194         | 1,478,024         | 3,771,496         | 3,486,130         | 2,760,235         |
| % Tourists                                      | 100%       | 10.4%             | 11.5%             | 29.4%             | 27.2%             | 21.5%             |
| - Lanzarote                                     | 2,377,525  | 189,797           | 223,328           | 665,748           | 704,222           | 594,431           |
| - Fuerteventura                                 | 1,822,701  | 183,142           | 221,003           | 518,023           | 525,540           | 374,993           |
| - Gran Canaria                                  | 3,352,820  | 406,544           | 358,456           | 926,661           | 891,029           | 770,129           |
| - Tenerife                                      | 5,083,082  | 546,290           | 653,595           | 1,600,857         | 1,300,205         | 982,136           |
| - La Palma                                      | 132,040    | 5,758             | 16,742            | 44,566            | 43,759            | 21,216            |
| % tourists who book holiday package             | 47.8%      | 42.7%             | 37.2%             | 43.3%             | 52.0%             | 56.6%             |
| Expenditure per tourist (€)                     | 1,314      | 996               | 988               | 1,388             | 1,401             | 1,431             |
| <ul> <li>book holiday package</li> </ul>        | 1,492      | 1,147             | 1,252             | 1,637             | 1,527             | 1,509             |
| - holiday package                               | 1,236      | 925               | 1,001             | 1,364             | 1,264             | 1,266             |
| - others                                        | 256        | 222               | 251               | 273               | 264               | 243               |
| <ul> <li>do not book holiday package</li> </ul> | 1,152      | 884               | 832               | 1,199             | 1,265             | 1,329             |
| - flight                                        | 311        | 245               | 203               | 339               | 350               | 333               |
| - accommodation                                 | 405        | 250               | 279               | 441               | 458               | 462               |
| - others                                        | 436        | 390               | 350               | 419               | 457               | 534               |
| Average lenght of stay                          | 9.24       | 8.74              | 7.78              | 8.20              | 8.89              | 12.12             |
| <ul> <li>book holiday package</li> </ul>        | 8.45       | 7.32              | 7.45              | 7.89              | 8.30              | 9.98              |
| <ul> <li>do not book holiday package</li> </ul> | 9.96       | 9.79              | 7.97              | 8.43              | 9.54              | 14.92             |
| Average daily expenditure (€)                   | 160.5      | 129.9             | 137.8             | 183.3             | 174.2             | 139.1             |
| <ul> <li>book holiday package</li> </ul>        | 186.1      | 161.5             | 173.5             | 215.6             | 193.2             | 160.5             |
| <ul> <li>do not book holiday package</li> </ul> | 137.1      | 106.4             | 116.7             | 158.7             | 153.5             | 111.3             |
| Total turnover (> 15 years old) (€m)            | 16,863     | 1,331             | 1,461             | 5,236             | 4,885             | 3,949             |
| - book holiday package                          | 9,143      | 654               | 689               | 2,671             | 2,771             | 2,358             |
| <ul> <li>do not book holiday package</li> </ul> | 7,720      | 677               | 772               | 2,565             | 2,114             | 1,592             |