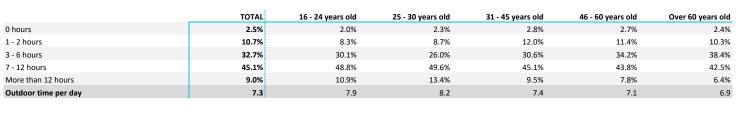

# % Tourists whose spending has been greater than €0 in each item

|                                      | TOTAL | 16 - 24 years old | 25 - 30 years old | 31 - 45 years old | 46 - 60 years old | Over 60 years old |
|--------------------------------------|-------|-------------------|-------------------|-------------------|-------------------|-------------------|
|                                      | TOTAL | 10 - 24 years old | 25 - 50 years old | 51 - 45 years olu | 40 - 00 years olu | over oo years old |
| Accommodation:                       |       |                   |                   |                   |                   |                   |
| - Accommodation                      | 84.4% | 77.1%             | 82.3%             | 85.8%             | 87.5%             | 83.3%             |
| - Additional accommodation expenses  | 7.1%  | 8.2%              | 9.1%              | 7.7%              | 6.8%              | 5.2%              |
| Transport:                           |       |                   |                   |                   |                   |                   |
| - National/International Transport   | 95.8% | 92.3%             | 95.2%             | 96.1%             | 96.8%             | 96.1%             |
| - Flights between islands            | 5.0%  | 6.1%              | 6.9%              | 5.5%              | 4.7%              | 3.3%              |
| - Taxi                               | 51.8% | 51.0%             | 43.8%             | 47.8%             | 54.5%             | 58.3%             |
| - Car rental                         | 32.0% | 27.7%             | 41.1%             | 36.6%             | 32.1%             | 23.0%             |
| - Public transport                   | 9.6%  | 14.2%             | 11.6%             | 8.5%              | 8.1%              | 9.8%              |
| Food and drink:                      |       |                   |                   |                   |                   |                   |
| - Food purchases at supermarkets     | 55.9% | 60.6%             | 61.6%             | 57.9%             | 54.3%             | 49.9%             |
| - Restaurants                        | 66.4% | 65.5%             | 70.0%             | 65.5%             | 65.7%             | 67.1%             |
| Leisure:                             |       |                   |                   |                   |                   |                   |
| - Organized excursions               | 23.6% | 28.7%             | 29.1%             | 26.9%             | 21.9%             | 15.9%             |
| - Sport activities                   | 7.9%  | 11.1%             | 11.4%             | 8.8%              | 7.8%              | 3.4%              |
| - Cultural activities                | 2.5%  | 4.0%              | 3.5%              | 2.7%              | 2.0%              | 1.7%              |
| - Museums                            | 5.2%  | 4.5%              | 6.5%              | 6.1%              | 5.0%              | 4.0%              |
| - Theme Parks                        | 10.9% | 16.1%             | 13.7%             | 15.0%             | 8.8%              | 3.9%              |
| - Discos and pubs                    | 9.9%  | 16.5%             | 15.4%             | 9.0%              | 8.4%              | 6.9%              |
| - Wellness                           | 5.2%  | 3.9%              | 4.7%              | 5.4%              | 6.0%              | 5.0%              |
| Purchases of goods:                  |       |                   |                   |                   |                   |                   |
| - Souvenirs                          | 40.0% | 39.4%             | 38.1%             | 40.8%             | 41.5%             | 38.3%             |
| - Real state                         | 0.2%  | 0.4%              | 0.2%              | 0.2%              | 0.2%              | 0.1%              |
| - Other expenses                     | 0.7%  | 0.7%              | 0.8%              | 0.6%              | 0.9%              | 0.7%              |
| Other:                               |       |                   |                   |                   |                   |                   |
| - Medical or pharmaceutical expenses | 7.6%  | 7.3%              | 7.6%              | 7.7%              | 7.8%              | 7.4%              |
| - Other expenses                     | 5.4%  | 5.7%              | 5.2%              | 4.9%              | 5.9%              | 5.2%              |