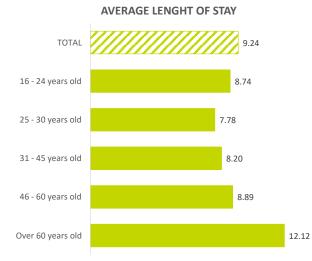

# INBOUND TOURISM AND TOURIST EXPENDITURE

|                                                 | TOTAL      | 16 - 24 years old | 25 - 30 years old | 31 - 45 years old | 46 - 60 years old | Over 60 years old |
|-------------------------------------------------|------------|-------------------|-------------------|-------------------|-------------------|-------------------|
| Tourist arrivals > 15 years old (EGT)           | 12,832,078 | 1,336,194         | 1,478,024         | 3,771,496         | 3,486,130         | 2,760,235         |
| % Tourists                                      | 100%       | 10.4%             | 11.5%             | 29.4%             | 27.2%             | 21.5%             |
| - Lanzarote                                     | 2,377,525  | 189,797           | 223,328           | 665,748           | 704,222           | 594,431           |
| - Fuerteventura                                 | 1,822,701  | 183,142           | 221,003           | 518,023           | 525,540           | 374,993           |
| - Gran Canaria                                  | 3,352,820  | 406,544           | 358,456           | 926,661           | 891,029           | 770,129           |
| - Tenerife                                      | 5,083,082  | 546,290           | 653,595           | 1,600,857         | 1,300,205         | 982,136           |
| - La Palma                                      | 132,040    | 5,758             | 16,742            | 44,566            | 43,759            | 21,216            |
| % tourists who book holiday package             | 47.8%      | 42.7%             | 37.2%             | 43.3%             | 52.0%             | 56.6%             |
| Expenditure per tourist (€)                     | 1,314      | 996               | 988               | 1,388             | 1,401             | 1,431             |
| <ul> <li>book holiday package</li> </ul>        | 1,492      | 1,147             | 1,252             | 1,637             | 1,527             | 1,509             |
| - holiday package                               | 1,236      | 925               | 1,001             | 1,364             | 1,264             | 1,266             |
| - others                                        | 256        | 222               | 251               | 273               | 264               | 243               |
| <ul> <li>do not book holiday package</li> </ul> | 1,152      | 884               | 832               | 1,199             | 1,265             | 1,329             |
| - flight                                        | 311        | 245               | 203               | 339               | 350               | 333               |
| - accommodation                                 | 405        | 250               | 279               | 441               | 458               | 462               |
| - others                                        | 436        | 390               | 350               | 419               | 457               | 534               |
| Average lenght of stay                          | 9.24       | 8.74              | 7.78              | 8.20              | 8.89              | 12.12             |
| <ul> <li>book holiday package</li> </ul>        | 8.45       | 7.32              | 7.45              | 7.89              | 8.30              | 9.98              |
| <ul> <li>do not book holiday package</li> </ul> | 9.96       | 9.79              | 7.97              | 8.43              | 9.54              | 14.92             |
| Average daily expenditure (€)                   | 160.5      | 129.9             | 137.8             | 183.3             | 174.2             | 139.1             |
| <ul> <li>book holiday package</li> </ul>        | 186.1      | 161.5             | 173.5             | 215.6             | 193.2             | 160.5             |
| <ul> <li>do not book holiday package</li> </ul> | 137.1      | 106.4             | 116.7             | 158.7             | 153.5             | 111.3             |
| Total turnover (> 15 years old) (€m)            | 16,863     | 1,331             | 1,461             | 5,236             | 4,885             | 3,949             |
| - book holiday package                          | 9,143      | 654               | 689               | 2,671             | 2,771             | 2,358             |
| <ul> <li>do not book holiday package</li> </ul> | 7,720      | 677               | 772               | 2,565             | 2,114             | 1,592             |