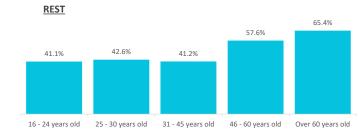

#### What is the main motivation for their holidays?

|                         | TOTAL | 16 - 24 years old | 25 - 30 years old | 31 - 45 years old | 46 - 60 years old | Over 60 years old |
|-------------------------|-------|-------------------|-------------------|-------------------|-------------------|-------------------|
| Rest                    | 51.1% | 41.1%             | 42.6%             | 41.2%             | 57.6%             | 65.4%             |
| Enjoy family time       | 16.1% | 12.1%             | 10.6%             | 24.8%             | 15.3%             | 10.0%             |
| Have fun                | 8.5%  | 20.2%             | 13.4%             | 8.6%              | 5.5%              | 4.2%              |
| Explore the destination | 20.3% | 23.0%             | 28.8%             | 21.7%             | 17.8%             | 15.9%             |
| Practice their hobbies  | 1.9%  | 1.9%              | 2.6%              | 1.8%              | 2.0%              | 1.5%              |
| Other reasons           | 2.1%  | 1.6%              | 2.0%              | 1.9%              | 1.9%              | 3.1%              |