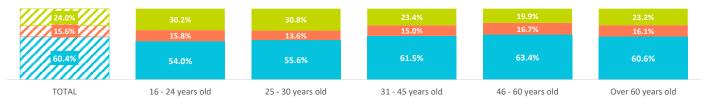

## ACCOMMODATION

| TOTAL | 16 - 24 years old                                | 25 - 30 years old                                                                                                                                                     | 31 - 45 years old                                                                                                                                                                                                                                       | 46 - 60 years old                                                                                                                                                                                                                                                                                                                         | Over 60 years old                                                                                                                                                                                                                                                                                                                                                                                                           |
|-------|--------------------------------------------------|-----------------------------------------------------------------------------------------------------------------------------------------------------------------------|---------------------------------------------------------------------------------------------------------------------------------------------------------------------------------------------------------------------------------------------------------|-------------------------------------------------------------------------------------------------------------------------------------------------------------------------------------------------------------------------------------------------------------------------------------------------------------------------------------------|-----------------------------------------------------------------------------------------------------------------------------------------------------------------------------------------------------------------------------------------------------------------------------------------------------------------------------------------------------------------------------------------------------------------------------|
| 10.9% | 12.4%                                            | 11.0%                                                                                                                                                                 | 11.3%                                                                                                                                                                                                                                                   | 10.6%                                                                                                                                                                                                                                                                                                                                     | 9.7%                                                                                                                                                                                                                                                                                                                                                                                                                        |
| 39.0% | 34.7%                                            | 36.7%                                                                                                                                                                 | 38.6%                                                                                                                                                                                                                                                   | 40.9%                                                                                                                                                                                                                                                                                                                                     | 40.5%                                                                                                                                                                                                                                                                                                                                                                                                                       |
| 10.5% | 6.9%                                             | 8.0%                                                                                                                                                                  | 11.6%                                                                                                                                                                                                                                                   | 11.8%                                                                                                                                                                                                                                                                                                                                     | 10.4%                                                                                                                                                                                                                                                                                                                                                                                                                       |
| 15.6% | 15.8%                                            | 13.6%                                                                                                                                                                 | 15.0%                                                                                                                                                                                                                                                   | 16.7%                                                                                                                                                                                                                                                                                                                                     | 16.1%                                                                                                                                                                                                                                                                                                                                                                                                                       |
| 7.2%  | 8.0%                                             | 9.7%                                                                                                                                                                  | 8.2%                                                                                                                                                                                                                                                    | 6.1%                                                                                                                                                                                                                                                                                                                                      | 5.4%                                                                                                                                                                                                                                                                                                                                                                                                                        |
| 8.7%  | 12.6%                                            | 10.8%                                                                                                                                                                 | 8.5%                                                                                                                                                                                                                                                    | 6.8%                                                                                                                                                                                                                                                                                                                                      | 8.4%                                                                                                                                                                                                                                                                                                                                                                                                                        |
| 8.1%  | 9.5%                                             | 10.3%                                                                                                                                                                 | 6.7%                                                                                                                                                                                                                                                    | 7.0%                                                                                                                                                                                                                                                                                                                                      | 9.5%                                                                                                                                                                                                                                                                                                                                                                                                                        |
|       | 10.9%<br>39.0%<br>10.5%<br>15.6%<br>7.2%<br>8.7% | 10.9%         12.4%           39.0%         34.7%           10.5%         6.9%           15.6%         15.8%           7.2%         8.0%           8.7%         12.6% | 10.9%         12.4%         11.0%           39.0%         34.7%         36.7%           10.5%         6.9%         8.0%           15.6%         15.8%         13.6%           7.2%         8.0%         9.7%           8.7%         12.6%         10.8% | 10.9%         12.4%         11.0%         11.3%           39.0%         34.7%         36.7%         38.6%           10.5%         6.9%         8.0%         11.6%           15.6%         15.8%         13.6%         15.0%           7.2%         8.0%         9.7%         8.2%           8.7%         12.6%         10.8%         8.5% | 10.9%         12.4%         11.0%         11.3%         10.6%           39.0%         34.7%         36.7%         38.6%         40.9%           10.5%         6.9%         8.0%         11.6%         11.8%           15.6%         15.8%         13.6%         15.0%         16.7%           7.2%         8.0%         9.7%         8.2%         6.1%           8.7%         12.6%         10.8%         8.5%         6.8% |