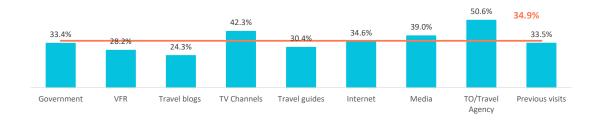

## What do they book?

|                   | TOTAL | Government | VFR   | Travel blogs | TV Channels | Travel guides | Internet | Media TO | /Travel Agency Pr | evious visits |
|-------------------|-------|------------|-------|--------------|-------------|---------------|----------|----------|-------------------|---------------|
| Room only         | 28.5% | 30.7%      | 36.6% | 38.1%        | 22.8%       | 30.2%         | 28.6%    | 30.6%    | 9.6%              | 30.1%         |
| Bed and Breakfast | 13.9% | 13.3%      | 15.3% | 17.0%        | 10.9%       | 15.1%         | 14.7%    | 12.5%    | 11.1%             | 13.3%         |
| Half board        | 19.1% | 16.2%      | 16.7% | 19.0%        | 20.8%       | 21.6%         | 19.1%    | 15.0%    | 24.2%             | 20.3%         |
| Full board        | 3.5%  | 6.4%       | 3.2%  | 1.6%         | 3.1%        | 2.8%          | 2.9%     | 2.9%     | 4.6%              | 2.8%          |
| All inclusive     | 34.9% | 33.4%      | 28.2% | 24.3%        | 42.3%       | 30.4%         | 34.6%    | 39.0%    | 50.6%             | 33.5%         |