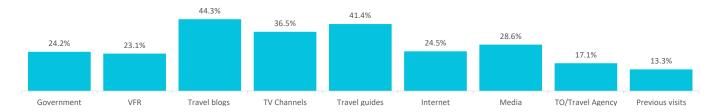

## What is the main motivation for their holidays?

|                         | TOTAL | Government | VFR   | Travel blogs | TV Channels | Travel guides | Internet | Media T | O/Travel Agency P | revious visits |
|-------------------------|-------|------------|-------|--------------|-------------|---------------|----------|---------|-------------------|----------------|
| Rest                    | 51.1% | 40.1%      | 41.0% | 35.0%        | 48.8%       | 38.2%         | 48.6%    | 43.8%   | 58.9%             | 57.7%          |
| Enjoy family time       | 16.1% | 20.8%      | 21.1% | 10.1%        | 6.9%        | 10.0%         | 13.9%    | 10.8%   | 14.1%             | 17.3%          |
| Have fun                | 8.5%  | 10.5%      | 10.9% | 7.3%         | 5.5%        | 6.1%          | 9.0%     | 12.9%   | 7.5%              | 7.6%           |
| Explore the destination | 20.3% | 24.2%      | 23.1% | 44.3%        | 36.5%       | 41.4%         | 24.5%    | 28.6%   | 17.1%             | 13.3%          |
| Practice their hobbies  | 1.9%  | 2.1%       | 1.8%  | 1.9%         | 0.7%        | 2.3%          | 2.0%     | 1.5%    | 1.0%              | 2.1%           |
| Other reasons           | 2.1%  | 2.2%       | 2.2%  | 1.3%         | 1.6%        | 2.1%          | 2.0%     | 2.3%    | 1.4%              | 2.1%           |