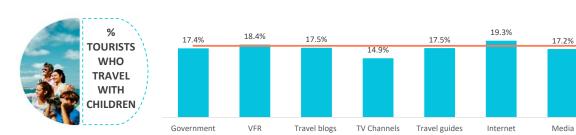

## Who do they come with?

|                                             | TOTAL | Government | VFR   | Travel blogs | TV Channels | Travel guides | Internet | Media 1 | O/Travel Agency P | revious visits |
|---------------------------------------------|-------|------------|-------|--------------|-------------|---------------|----------|---------|-------------------|----------------|
| Unaccompanied                               | 10.0% | 10.6%      | 12.8% | 6.3%         | 9.6%        | 4.9%          | 7.8%     | 8.0%    | 5.2%              | 9.9%           |
| Only with partner                           | 46.1% | 42.5%      | 38.8% | 52.6%        | 55.2%       | 48.1%         | 47.7%    | 45.4%   | 50.6%             | 47.7%          |
| Only with children (< 13 years old)         | 4.9%  | 2.5%       | 4.2%  | 4.1%         | 3.3%        | 4.5%          | 4.7%     | 4.5%    | 4.8%              | 4.6%           |
| Partner + children (< 13 years old)         | 7.3%  | 9.6%       | 6.9%  | 8.9%         | 2.6%        | 7.6%          | 8.8%     | 6.8%    | 8.7%              | 7.4%           |
| Other relatives                             | 9.9%  | 7.5%       | 11.1% | 7.9%         | 12.8%       | 11.4%         | 9.6%     | 11.9%   | 9.7%              | 10.1%          |
| Friends                                     | 7.3%  | 9.6%       | 10.9% | 8.3%         | 3.4%        | 6.4%          | 7.3%     | 9.9%    | 5.1%              | 5.2%           |
| Work colleagues                             | 0.6%  | 0.9%       | 0.3%  | 0.2%         | 0.1%        | 0.2%          | 0.3%     | 0.1%    | 0.4%              | 0.2%           |
| Organized trip                              | 0.3%  | 0.5%       | 0.2%  | 0.0%         | 0.6%        | 0.4%          | 0.2%     | 0.6%    | 0.6%              | 0.1%           |
| Other combinations (2)                      | 13.7% | 16.3%      | 14.7% | 11.7%        | 12.3%       | 16.6%         | 13.7%    | 12.8%   | 15.0%             | 14.7%          |
| (2) Different situations have been isolated |       |            |       |              |             |               |          |         |                   |                |
| Tourists with children                      | 18.0% | 17.4%      | 18.4% | 17.5%        | 14.9%       | 17.5%         | 19.3%    | 17.2%   | 19.6%             | 18.6%          |
| - Between 0 and 2 years old                 | 1.3%  | 1.2%       | 1.6%  | 1.5%         | 1.6%        | 1.0%          | 1.4%     | 1.6%    | 1.3%              | 1.2%           |
| - Between 3 and 12 years old                | 15.5% | 15.3%      | 15.3% | 15.1%        | 11.0%       | 15.7%         | 16.5%    | 14.3%   | 17.3%             | 16.2%          |
| - Between 0 -2 and 3-12 years old           | 1.2%  | 0.9%       | 1.5%  | 1.0%         | 2.3%        | 0.8%          | 1.4%     | 1.4%    | 1.0%              | 1.2%           |
| Tourists without children                   | 82.0% | 82.6%      | 81.6% | 82.5%        | 85.1%       | 82.5%         | 80.7%    | 82.8%   | 80.4%             | 81.4%          |
| Group composition:                          |       |            |       |              |             |               |          |         |                   |                |
| - 1 person                                  | 12.6% | 14.9%      | 16.4% | 8.0%         | 11.5%       | 6.9%          | 9.8%     | 11.8%   | 6.9%              | 12.0%          |
| - 2 people                                  | 53.9% | 48.6%      | 47.8% | 59.8%        | 62.2%       | 56.8%         | 55.6%    | 54.1%   | 58.5%             | 54.2%          |
| - 3 people                                  | 12.1% | 10.5%      | 12.2% | 11.4%        | 10.7%       | 13.5%         | 11.9%    | 12.5%   | 13.0%             | 11.8%          |
| - 4 or 5 people                             | 17.3% | 20.7%      | 18.1% | 18.2%        | 9.3%        | 19.3%         | 18.6%    | 17.2%   | 17.2%             | 17.6%          |
| - 6 or more people                          | 4.1%  | 5.2%       | 5.5%  | 2.6%         | 6.3%        | 3.6%          | 4.1%     | 4.4%    | 4.4%              | 4.5%           |
| Average group size:                         | 2.60  | 2.74       | 2.67  | 2.57         | 2.54        | 2.69          | 2.65     | 2.65    | 2.68              | 2.62           |