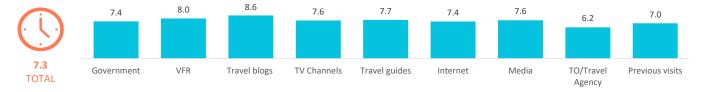

## Outdoor time per day

|                      | TOTAL | Government | VFR   | Travel blogs | TV Channels | Travel guides | Internet | Media 1 | O/Travel Agency Previous visi | its |
|----------------------|-------|------------|-------|--------------|-------------|---------------|----------|---------|-------------------------------|-----|
| 0 hours              | 2.5%  | 1.5%       | 1.6%  | 1.0%         | 0.0%        | 1.2%          | 2.5%     | 1.4%    | 3.7% 2.7                      | 7%  |
| 1 - 2 hours          | 10.7% | 10.0%      | 7.9%  | 6.2%         | 9.9%        | 8.3%          | 11.2%    | 10.7%   | 16.6% 11.5                    | 5%  |
| 3 - 6 hours          | 32.7% | 34.8%      | 30.3% | 23.6%        | 32.7%       | 31.5%         | 31.7%    | 32.3%   | 38.4% 35.7                    | 7%  |
| 7 - 12 hours         | 45.1% | 43.1%      | 49.1% | 56.4%        | 49.5%       | 50.8%         | 45.3%    | 46.9%   | 35.6% 42.8                    | 3%  |
| More than 12 hours   | 9.0%  | 10.5%      | 11.0% | 12.8%        | 8.0%        | 8.1%          | 9.3%     | 8.7%    | 5.7% 7.3                      | 3%  |
| Outdoor time per day | 7.3   | 7.4        | 8.0   | 8.6          | 7.6         | 7.7           | 7.4      | 7.6     | 6.2 7                         | 7.0 |