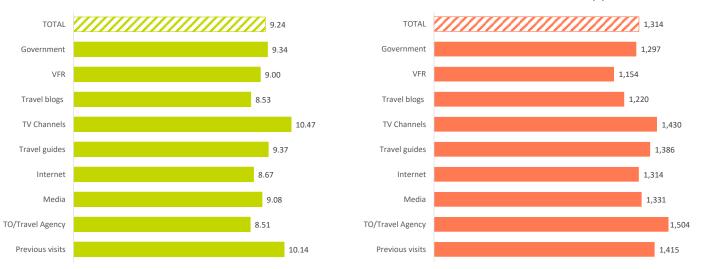

## **AVERAGE DAILY EXPENDITURE (€)**

## **AVERAGE LENGHT OF STAY**

## **EXPENDITURE PER TOURIST (€)**