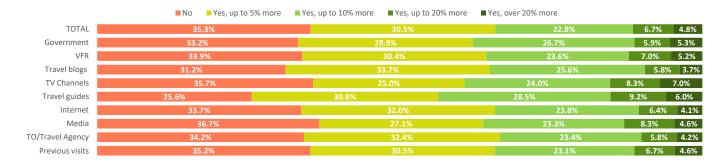

## Would they be willing to spend more on travel to reduce their carbon footprint?