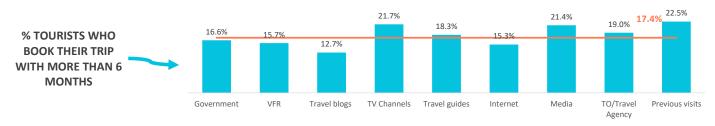

## How far in advance do they book their trip?

|                        | TOTAL | Government | VFR   | Travel blogs | TV Channels | Travel guides | Internet | Media To | O/Travel Agency P | revious visits |
|------------------------|-------|------------|-------|--------------|-------------|---------------|----------|----------|-------------------|----------------|
| The same day           | 0.7%  | 1.1%       | 0.7%  | 0.6%         | 0.4%        | 0.4%          | 0.6%     | 0.3%     | 0.4%              | 0.4%           |
| Between 1 and 30 days  | 27.8% | 26.7%      | 27.9% | 27.5%        | 20.8%       | 21.3%         | 28.3%    | 23.3%    | 26.4%             | 23.6%          |
| Between 1 and 2 months | 25.3% | 24.8%      | 27.2% | 30.1%        | 24.2%       | 27.4%         | 26.4%    | 24.6%    | 24.2%             | 22.6%          |
| Between 3 and 6 months | 28.8% | 30.8%      | 28.5% | 29.0%        | 32.9%       | 32.5%         | 29.4%    | 30.4%    | 30.0%             | 30.9%          |
| More than 6 months     | 17.4% | 16.6%      | 15.7% | 12.7%        | 21.7%       | 18.3%         | 15.3%    | 21.4%    | 19.0%             | 22.5%          |