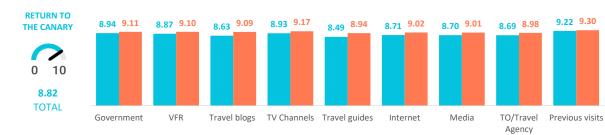

## Satisfaction

| Satisfaction (scale 0-10)             | TOTAL | Government | VFR   | Travel blogs | TV Channels | Travel guides | Internet | Media TO/T | ravel Agency Prev | vious visits |
|---------------------------------------|-------|------------|-------|--------------|-------------|---------------|----------|------------|-------------------|--------------|
| Average rating                        | 8.85  | 8.90       | 8.88  | 8.89         | 8.91        | 8.78          | 8.82     | 8.87       | 8.83              | 8.98         |
|                                       |       |            |       |              |             |               |          |            |                   |              |
| Experience in the Canary Islands      | TOTAL | Government | VFR   | Travel blogs | TV Channels | Travel guides | Internet | Media TO/T | ravel Agency Prev | vious visits |
| Worse or much worse than expected     | 2.8%  | 2.5%       | 2.7%  | 2.8%         | 2.3%        | 3.1%          | 2.8%     | 3.6%       | 2.9%              | 2.0%         |
| Lived up to expectations              | 53.5% | 53.3%      | 47.3% | 44.0%        | 51.5%       | 47.8%         | 50.9%    | 42.7%      | 54.4%             | 60.5%        |
| Better or much better than expected   | 43.7% | 44.2%      | 50.0% | 53.2%        | 46.2%       | 49.2%         | 46.3%    | 53.7%      | 42.7%             | 37.5%        |
|                                       |       |            |       |              |             |               |          |            |                   |              |
| Future intentions (scale 1-10)        | TOTAL | Government | VFR   | Travel blogs | TV Channels | Travel guides | Internet | Media TO/T | ravel Agency Prev | vious visits |
| Return to the Canary Islands          | 8.82  | 8.94       | 8.87  | 8.63         | 8.93        | 8.49          | 8.71     | 8.70       | 8.69              | 9.22         |
| Recommend visiting the Canary Islands | 9.06  | 9.11       | 9.10  | 9.09         | 9.17        | 8.94          | 9.02     | 9.01       | 8.98              | 9.30         |