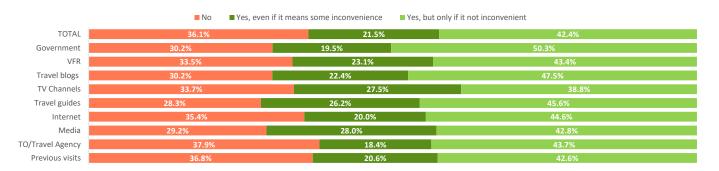

## When booking a trip, do they tend to choose the most sustainable options?

## Would they be willing to spend more on travel to reduce their carbon footprint?