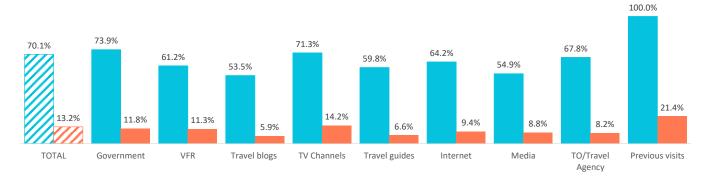

## How many are loyal to the Canary Islands?

|                                                   | TOTAL | Government | VFR   | Travel blogs | TV Channels | Travel guides | Internet | Media To | O/Travel Agency Pro | evious visits |
|---------------------------------------------------|-------|------------|-------|--------------|-------------|---------------|----------|----------|---------------------|---------------|
| Repeat tourists                                   | 70.1% | 73.9%      | 61.2% | 53.5%        | 71.3%       | 59.8%         | 64.2%    | 54.9%    | 67.8%               | 100.0%        |
| At least 10 previous visits                       | 19.1% | 14.7%      | 15.1% | 7.3%         | 20.3%       | 9.3%          | 13.8%    | 13.6%    | 14.7%               | 31.4%         |
| Repeat tourists (last 5 years)                    | 62.7% | 62.8%      | 53.9% | 46.0%        | 65.0%       | 52.3%         | 56.2%    | 49.3%    | 59.3%               | 91.4%         |
| Repeat tourists (last 5 years) (5 or more visits) | 13.2% | 11.8%      | 11.3% | 5.9%         | 14.2%       | 6.6%          | 9.4%     | 8.8%     | 8.2%                | 21.4%         |

■ Repeat tourists (last 5 years) (5 or more visits) Repeat tourists