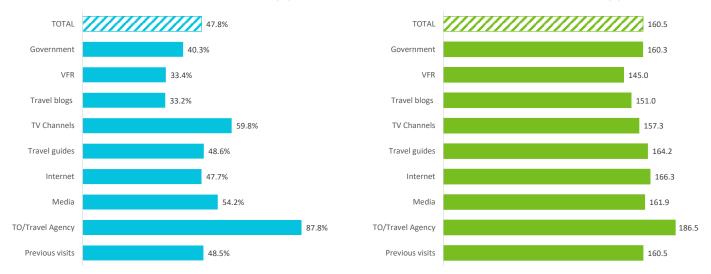

## **AVERAGE DAILY EXPENDITURE (€)**

## **AVERAGE LENGHT OF STAY**

## **EXPENDITURE PER TOURIST (€)**