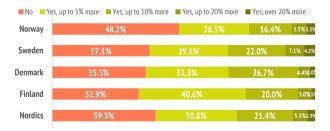

### Sustainable destination

When booking a trip, do they tend to choose the most sustainable options?

Would they be willing to spend more on travel to reduce their carbon footprint?

| Satisfaction (scale 0-10)             | Norway | Sweden | Denmark | Finland | Nordics |
|---------------------------------------|--------|--------|---------|---------|---------|
| Average rating                        | 8.68   | 8.78   | 8.77    | 8.74    | 8.74    |
|                                       |        |        |         |         |         |
| Experience in the Canary Islands      | Norway | Sweden | Denmark | Finland | Nordics |
| Worse or much worse than expected     | 2.1%   | 2.0%   | 1.9%    | 1.1%    | 1.9%    |
| Lived up to expectations              | 59.7%  | 57.1%  | 64.6%   | 62.4%   | 60.8%   |
| Better or much better than expected   | 38.2%  | 41.0%  | 33.5%   | 36.5%   | 37.3%   |
|                                       |        |        |         |         |         |
| Future intentions (scale 1-10)        | Norway | Sweden | Denmark | Finland | Nordics |
| Return to the Canary Islands          | 8.89   | 8.86   | 8.94    | 8.53    | 8.84    |
| Recommend visiting the Canary Islands | 8.91   | 9.02   | 9.05    | 8.82    | 8.97    |