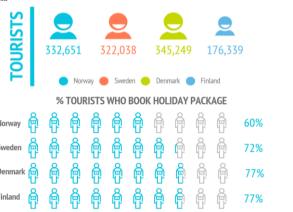

# Importance of each factor in the destination choice

|                                                   | Norway | Sweden | Denmark | Finland | Nordics |
|---------------------------------------------------|--------|--------|---------|---------|---------|
| TOURISTS                                          |        |        |         |         |         |
| Tourist arrivals (FRONTUR) (*)                    | 333    | 322    | 345     | 176     | 1,176   |
| Tourist arrivals > 15 years old (EGT) (*)         | 296    | 267    | 290     | 145     | 999     |
| <ul><li>book holiday package (*)</li></ul>        | 177    | 192    | 223     | 112     | 703     |
| <ul><li>do not book holiday package (*)</li></ul> | 119    | 76     | 67      | 33      | 295     |
| - % tourists who book holiday package             | 59.8%  | 71.8%  | 76.7%   | 77.0%   | 70.4%   |