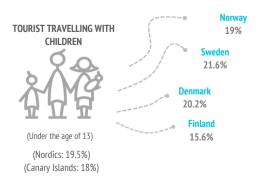

| Who do they come wit | h | 1 | 7 |
|----------------------|---|---|---|
|----------------------|---|---|---|

| 4TP |
|-----|
| nnn |
|     |

| Norway | Sweden                                                                                                 | Denmark                                                                                                                                                                                                              | Finland                                                                                                                                                                                                                                                                                                                       | Nordics                                                                                                                                                                                                                                                                                                                                                                                                                                                                                                                                                                                                                                                                                                                                                                                                                                                                                                                                                                                                                                                                            |
|--------|--------------------------------------------------------------------------------------------------------|----------------------------------------------------------------------------------------------------------------------------------------------------------------------------------------------------------------------|-------------------------------------------------------------------------------------------------------------------------------------------------------------------------------------------------------------------------------------------------------------------------------------------------------------------------------|------------------------------------------------------------------------------------------------------------------------------------------------------------------------------------------------------------------------------------------------------------------------------------------------------------------------------------------------------------------------------------------------------------------------------------------------------------------------------------------------------------------------------------------------------------------------------------------------------------------------------------------------------------------------------------------------------------------------------------------------------------------------------------------------------------------------------------------------------------------------------------------------------------------------------------------------------------------------------------------------------------------------------------------------------------------------------------|
| 11.4%  | 10.9%                                                                                                  | 9.0%                                                                                                                                                                                                                 | 7.6%                                                                                                                                                                                                                                                                                                                          | 10.0%                                                                                                                                                                                                                                                                                                                                                                                                                                                                                                                                                                                                                                                                                                                                                                                                                                                                                                                                                                                                                                                                              |
| 41.6%  | 43.4%                                                                                                  | 44.7%                                                                                                                                                                                                                | 47.2%                                                                                                                                                                                                                                                                                                                         | 43.8%                                                                                                                                                                                                                                                                                                                                                                                                                                                                                                                                                                                                                                                                                                                                                                                                                                                                                                                                                                                                                                                                              |
| 4.3%   | 5.6%                                                                                                   | 5.9%                                                                                                                                                                                                                 | 6.5%                                                                                                                                                                                                                                                                                                                          | 5.4%                                                                                                                                                                                                                                                                                                                                                                                                                                                                                                                                                                                                                                                                                                                                                                                                                                                                                                                                                                                                                                                                               |
| 6.2%   | 9.9%                                                                                                   | 6.4%                                                                                                                                                                                                                 | 5.0%                                                                                                                                                                                                                                                                                                                          | 7.1%                                                                                                                                                                                                                                                                                                                                                                                                                                                                                                                                                                                                                                                                                                                                                                                                                                                                                                                                                                                                                                                                               |
| 11.0%  | 7.4%                                                                                                   | 11.2%                                                                                                                                                                                                                | 8.6%                                                                                                                                                                                                                                                                                                                          | 9.8%                                                                                                                                                                                                                                                                                                                                                                                                                                                                                                                                                                                                                                                                                                                                                                                                                                                                                                                                                                                                                                                                               |
| 6.8%   | 3.4%                                                                                                   | 5.1%                                                                                                                                                                                                                 | 7.0%                                                                                                                                                                                                                                                                                                                          | 5.4%                                                                                                                                                                                                                                                                                                                                                                                                                                                                                                                                                                                                                                                                                                                                                                                                                                                                                                                                                                                                                                                                               |
| 0.3%   | 0.2%                                                                                                   | 0.3%                                                                                                                                                                                                                 | 0.0%                                                                                                                                                                                                                                                                                                                          | 0.2%                                                                                                                                                                                                                                                                                                                                                                                                                                                                                                                                                                                                                                                                                                                                                                                                                                                                                                                                                                                                                                                                               |
| 0.6%   | 0.1%                                                                                                   | 0.6%                                                                                                                                                                                                                 | 0.0%                                                                                                                                                                                                                                                                                                                          | 0.4%                                                                                                                                                                                                                                                                                                                                                                                                                                                                                                                                                                                                                                                                                                                                                                                                                                                                                                                                                                                                                                                                               |
| 17.8%  | 19.0%                                                                                                  | 16.8%                                                                                                                                                                                                                | 18.1%                                                                                                                                                                                                                                                                                                                         | 17.9%                                                                                                                                                                                                                                                                                                                                                                                                                                                                                                                                                                                                                                                                                                                                                                                                                                                                                                                                                                                                                                                                              |
|        |                                                                                                        |                                                                                                                                                                                                                      |                                                                                                                                                                                                                                                                                                                               |                                                                                                                                                                                                                                                                                                                                                                                                                                                                                                                                                                                                                                                                                                                                                                                                                                                                                                                                                                                                                                                                                    |
| 19.0%  | 21.6%                                                                                                  | 20.2%                                                                                                                                                                                                                | 15.6%                                                                                                                                                                                                                                                                                                                         | 19.5%                                                                                                                                                                                                                                                                                                                                                                                                                                                                                                                                                                                                                                                                                                                                                                                                                                                                                                                                                                                                                                                                              |
| 0.8%   | 1.1%                                                                                                   | 2.5%                                                                                                                                                                                                                 | 0.9%                                                                                                                                                                                                                                                                                                                          | 1.4%                                                                                                                                                                                                                                                                                                                                                                                                                                                                                                                                                                                                                                                                                                                                                                                                                                                                                                                                                                                                                                                                               |
| 16.9%  | 19.4%                                                                                                  | 15.2%                                                                                                                                                                                                                | 13.6%                                                                                                                                                                                                                                                                                                                         | 16.6%                                                                                                                                                                                                                                                                                                                                                                                                                                                                                                                                                                                                                                                                                                                                                                                                                                                                                                                                                                                                                                                                              |
| 1.2%   | 1.1%                                                                                                   | 2.5%                                                                                                                                                                                                                 | 1.1%                                                                                                                                                                                                                                                                                                                          | 1.5%                                                                                                                                                                                                                                                                                                                                                                                                                                                                                                                                                                                                                                                                                                                                                                                                                                                                                                                                                                                                                                                                               |
| 81.0%  | 78.4%                                                                                                  | 79.8%                                                                                                                                                                                                                | 84.4%                                                                                                                                                                                                                                                                                                                         | 80.5%                                                                                                                                                                                                                                                                                                                                                                                                                                                                                                                                                                                                                                                                                                                                                                                                                                                                                                                                                                                                                                                                              |
|        |                                                                                                        |                                                                                                                                                                                                                      |                                                                                                                                                                                                                                                                                                                               |                                                                                                                                                                                                                                                                                                                                                                                                                                                                                                                                                                                                                                                                                                                                                                                                                                                                                                                                                                                                                                                                                    |
| 14.5%  | 12.8%                                                                                                  | 11.1%                                                                                                                                                                                                                | 10.0%                                                                                                                                                                                                                                                                                                                         | 12.4%                                                                                                                                                                                                                                                                                                                                                                                                                                                                                                                                                                                                                                                                                                                                                                                                                                                                                                                                                                                                                                                                              |
| 50.3%  | 50.0%                                                                                                  | 54.8%                                                                                                                                                                                                                | 57.3%                                                                                                                                                                                                                                                                                                                         | 52.6%                                                                                                                                                                                                                                                                                                                                                                                                                                                                                                                                                                                                                                                                                                                                                                                                                                                                                                                                                                                                                                                                              |
| 10.9%  | 12.2%                                                                                                  | 10.1%                                                                                                                                                                                                                | 12.9%                                                                                                                                                                                                                                                                                                                         | 11.3%                                                                                                                                                                                                                                                                                                                                                                                                                                                                                                                                                                                                                                                                                                                                                                                                                                                                                                                                                                                                                                                                              |
| 18.0%  | 18.9%                                                                                                  | 14.9%                                                                                                                                                                                                                | 16.2%                                                                                                                                                                                                                                                                                                                         | 17.1%                                                                                                                                                                                                                                                                                                                                                                                                                                                                                                                                                                                                                                                                                                                                                                                                                                                                                                                                                                                                                                                                              |
| 6.2%   | 6.1%                                                                                                   | 8.9%                                                                                                                                                                                                                 | 3.6%                                                                                                                                                                                                                                                                                                                          | 6.6%                                                                                                                                                                                                                                                                                                                                                                                                                                                                                                                                                                                                                                                                                                                                                                                                                                                                                                                                                                                                                                                                               |
| 2.80   | 2.81                                                                                                   | 2.87                                                                                                                                                                                                                 | 2.55                                                                                                                                                                                                                                                                                                                          | 2.78                                                                                                                                                                                                                                                                                                                                                                                                                                                                                                                                                                                                                                                                                                                                                                                                                                                                                                                                                                                                                                                                               |
|        | 11.4% 41.6% 4.3% 6.2% 11.0% 6.8% 0.3% 0.6% 17.8%  19.0% 16.9% 1.2% 81.0%  14.5% 50.3% 10.9% 18.0% 6.2% | 11.4% 10.9% 41.6% 43.4% 4.3% 5.6% 6.2% 9.9% 11.0% 7.4% 6.8% 3.4% 0.3% 0.2% 0.6% 0.1% 17.8% 19.0%  19.0% 21.6% 0.8% 1.1% 16.9% 19.4% 1.2% 1.1% 81.0% 78.4%  14.5% 12.8% 50.3% 50.0% 10.9% 12.2% 18.0% 18.9% 6.2% 6.1% | 11.4% 10.9% 9.0% 41.6% 43.4% 44.7% 4.3% 5.6% 5.9% 6.2% 9.9% 6.4% 11.0% 7.4% 11.2% 6.8% 3.4% 5.1% 0.3% 0.2% 0.3% 0.6% 0.1% 0.6% 17.8% 19.0% 16.8%  19.0% 21.6% 20.2% 0.8% 1.1% 2.5% 16.9% 19.4% 15.2% 1.2% 1.1% 2.5% 81.0% 78.4% 79.8%  14.5% 12.8% 11.1% 50.3% 50.0% 54.8% 10.9% 12.2% 10.1% 18.0% 18.9% 14.9% 6.2% 6.1% 8.9% | 11.4%         10.9%         9.0%         7.6%           41.6%         43.4%         44.7%         47.2%           4.3%         5.6%         5.9%         6.5%           6.2%         9.9%         6.4%         5.0%           11.0%         7.4%         11.2%         8.6%           6.8%         3.4%         5.1%         7.0%           0.3%         0.2%         0.3%         0.0%           0.6%         0.1%         0.6%         0.0%           17.8%         19.0%         16.8%         18.1%           19.0%         21.6%         20.2%         15.6%           0.8%         1.1%         2.5%         0.9%           16.9%         19.4%         15.2%         13.6%           1.2%         1.1%         2.5%         1.1%           81.0%         78.4%         79.8%         84.4%           14.5%         12.8%         11.1%         10.0%           50.3%         50.0%         54.8%         57.3%           10.9%         12.2%         10.1%         12.9%           18.0%         18.9%         14.9%         16.2%           6.2%         6.1%         8.9% |