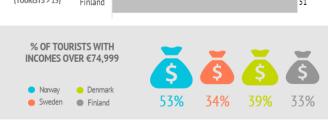

<sup>\*</sup>People who share the main expenses of the trip

|                                      | Norway | Sweden | Denmark | Finland | Nordics |
|--------------------------------------|--------|--------|---------|---------|---------|
| Gender                               |        |        |         |         |         |
| Men                                  | 51.2%  | 45.3%  | 49.3%   | 42.1%   | 47.7%   |
| Women                                | 48.8%  | 54.7%  | 50.7%   | 57.9%   | 52.3%   |
| Age                                  |        |        |         |         |         |
| Average age (tourist > 15 years old) | 50.8   | 53.4   | 49.5    | 50.7    | 51.1    |
| Standard deviation                   | 17.6   | 16.5   | 16.8    | 16.8    | 17.0    |
| Age range (> 15 years old)           |        |        |         |         |         |
| 16 - 24 years old                    | 10.3%  | 6.6%   | 9.9%    | 10.3%   | 9.2%    |
| 25 - 30 years old                    | 6.8%   | 4.6%   | 7.9%    | 5.8%    | 6.4%    |
| 31 - 45 years old                    | 21.6%  | 20.8%  | 21.6%   | 19.9%   | 21.1%   |
| 46 - 60 years old                    | 25.9%  | 29.9%  | 30.0%   | 30.6%   | 28.8%   |
| Over 60 years old                    | 35.4%  | 38.1%  | 30.6%   | 33.4%   | 34.4%   |
| <u>Occupation</u>                    |        |        |         |         |         |
| Salaried worker                      | 52.4%  | 42.2%  | 52.6%   | 48.3%   | 49.2%   |
| Self-employed                        | 5.9%   | 8.4%   | 9.9%    | 7.7%    | 8.0%    |
| Unemployed                           | 1.4%   | 0.8%   | 1.8%    | 1.6%    | 1.4%    |
| Business owner                       | 9.8%   | 15.3%  | 9.2%    | 8.5%    | 10.9%   |
| Student                              | 2.7%   | 4.7%   | 4.1%    | 8.4%    | 4.5%    |
| Retired                              | 24.5%  | 28.2%  | 21.9%   | 25.3%   | 24.9%   |
| Unpaid domestic work                 | 0.2%   | 0.1%   | 0.0%    | 0.2%    | 0.1%    |
| Others                               | 3.2%   | 0.3%   | 0.4%    | 0.0%    | 1.2%    |
| Annual household income level        |        |        |         |         |         |
| Less than €25,000                    | 3.4%   | 6.5%   | 8.1%    | 8.1%    | 6.3%    |
| €25,000 - €49,999                    | 13.0%  | 29.6%  | 20.6%   | 32.3%   | 22.5%   |
| €50,000 - €74,999                    | 30.8%  | 30.1%  | 32.2%   | 26.4%   | 30.4%   |
| More than €74,999                    | 52.8%  | 33.8%  | 39.0%   | 33.3%   | 40.9%   |
| Education level                      | 0.0%   | 0.0%   | 0.0%    | 0.0%    | 0.0%    |
| No studies                           | 0.4%   | 1.1%   | 1.5%    | 0.4%    | 0.9%    |
| Primary education                    | 2.8%   | 4.2%   | 2.5%    | 5.3%    | 3.5%    |
| Secondary education                  | 25.6%  | 30.8%  | 10.2%   | 41.1%   | 24.7%   |
| Higher education                     | 71.2%  | 63.8%  | 85.8%   | 53.2%   | 70.8%   |