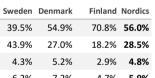

## What is the main motivation for their holidays?

1

|                         | ,     | 01100011 |       |       |       |
|-------------------------|-------|----------|-------|-------|-------|
| Rest                    | 65.0% | 39.5%    | 54.9% | 70.8% | 56.0% |
| Enjoy family time       | 21.2% | 43.9%    | 27.0% | 18.2% | 28.5% |
| Have fun                | 5.9%  | 4.3%     | 5.2%  | 2.9%  | 4.8%  |
| Explore the destination | 4.9%  | 6.2%     | 7.2%  | 4.7%  | 5.9%  |
| Practice their hobbies  | 1.4%  | 2.5%     | 4.3%  | 2.3%  | 2.7%  |
| Other reasons           | 1.6%  | 3.6%     | 1.3%  | 1.1%  | 2.0%  |