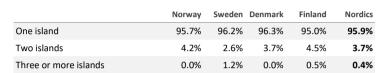

## How many islands do they visit during their trip?

| Share by islands | Norway | Sweden | Denmark | Finland | Nordics |
|------------------|--------|--------|---------|---------|---------|
| Lanzarote        | 2.4%   | 2.9%   | 15.5%   | 5.1%    | 6.7%    |
| Fuerteventura    | 1.3%   | 6.0%   | 9.2%    | 4.8%    | 5.4%    |
| Gran Canaria     | 78.1%  | 71.6%  | 42.5%   | 55.8%   | 62.8%   |
| Tenerife         | 18.1%  | 19.4%  | 32.2%   | 34.3%   | 24.9%   |
| La Palma         | 0.0%   | 0.2%   | 0.6%    | 0.0%    | 0.2%    |