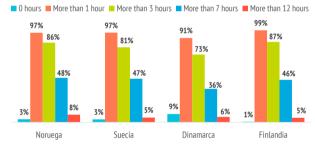

## Activities in the Canary Islands

|          | -6  |   |
|----------|-----|---|
| 4        | 7   | ۱ |
| $\Delta$ | - 1 |   |

| Outdoor time per day | Norway | Sweden | Denmark | Finland | Nordics |
|----------------------|--------|--------|---------|---------|---------|
| 0 hours              | 3.2%   | 3.1%   | 8.9%    | 0.6%    | 4.5%    |
| 1 - 2 hours          | 10.7%  | 15.8%  | 17.9%   | 12.6%   | 14.4%   |
| 3 - 6 hours          | 38.0%  | 34.0%  | 37.0%   | 41.0%   | 37.1%   |
| 7 - 12 hours         | 39.8%  | 42.0%  | 30.3%   | 41.0%   | 37.8%   |
| More than 12 hours   | 8.2%   | 5.1%   | 5.8%    | 4.9%    | 6.2%    |