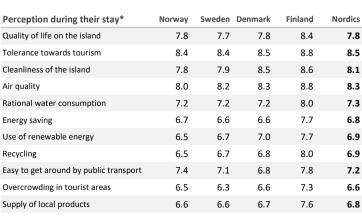

### Sustainable destination

When booking a trip, do they tend to choose the most sustainable options?

Would they be willing to spend more on travel to reduce their carbon footprint?

| Satisfaction (scale 0-10)             | Norway | Sweden | Denmark | Finland | Nordics |
|---------------------------------------|--------|--------|---------|---------|---------|
| Average rating                        | 8.68   | 8.78   | 8.77    | 8.74    | 8.74    |
|                                       |        |        |         |         |         |
| Experience in the Canary Islands      | Norway | Sweden | Denmark | Finland | Nordics |
| Worse or much worse than expected     | 2.1%   | 2.0%   | 1.9%    | 1.1%    | 1.9%    |
| Lived up to expectations              | 59.7%  | 57.1%  | 64.6%   | 62.4%   | 60.8%   |
| Better or much better than expected   | 38.2%  | 41.0%  | 33.5%   | 36.5%   | 37.3%   |
|                                       |        |        |         |         |         |
| Future intentions (scale 1-10)        | Norway | Sweden | Denmark | Finland | Nordics |
| Return to the Canary Islands          | 8.89   | 8.86   | 8.94    | 8.53    | 8.84    |
| Recommend visiting the Canary Islands | 8.91   | 9.02   | 9.05    | 8.82    | 8.97    |