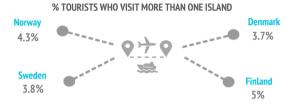

## How many islands do they visit during their trip?

| Share by islands | Norway | Sweden | Denmark | Finland | Nordics |
|------------------|--------|--------|---------|---------|---------|
| Lanzarote        | 2.4%   | 2.9%   | 15.5%   | 5.1%    | 6.7%    |
| Fuerteventura    | 1.3%   | 6.0%   | 9.2%    | 4.8%    | 5.4%    |
| Gran Canaria     | 78.1%  | 71.6%  | 42.5%   | 55.8%   | 62.8%   |
| Tenerife         | 18.1%  | 19.4%  | 32.2%   | 34.3%   | 24.9%   |
| La Palma         | 0.0%   | 0.2%   | 0.6%    | 0.0%    | 0.2%    |