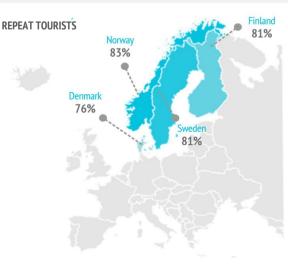

## How many are loyal to the Canary Islands?

How do they rate the Canary Islands?

| nd | Nordics |
|----|---------|
|    |         |

.

|                                                   | Norway | Sweden | Denmark | Finland | Nordics |
|---------------------------------------------------|--------|--------|---------|---------|---------|
| Repeat tourists                                   | 82.7%  | 81.5%  | 75.9%   | 80.9%   | 80.2%   |
| Repeat tourists (last 5 years)                    | 73.8%  | 73.0%  | 66.9%   | 78.9%   | 72.3%   |
| Repeat tourists (last 5 years) (5 or more visits) | 18.5%  | 17.4%  | 10.8%   | 14.1%   | 15.3%   |
| At least 10 previous visits                       | 35.5%  | 30.2%  | 21.9%   | 23.7%   | 28.4%   |