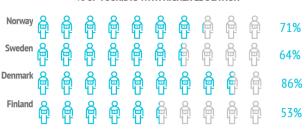

# Importance of each factor in the destination choice

|                                                   | Norway | Sweden | Denmark | Finland | Nordics |
|---------------------------------------------------|--------|--------|---------|---------|---------|
| TOURISTS                                          |        |        |         |         |         |
| Tourist arrivals (FRONTUR) (*)                    | 333    | 322    | 345     | 176     | 1,176   |
| Tourist arrivals > 15 years old (EGT) (*)         | 296    | 267    | 290     | 145     | 999     |
| <ul><li>book holiday package (*)</li></ul>        | 177    | 192    | 223     | 112     | 703     |
| <ul><li>do not book holiday package (*)</li></ul> | 119    | 76     | 67      | 33      | 295     |
| - % tourists who book holiday package             | 59.8%  | 71.8%  | 76.7%   | 77.0%   | 70.4%   |