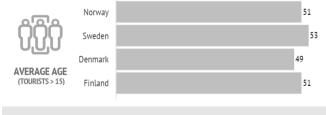

<sup>\*</sup>People who share the main expenses of the trip

|                                      | Norway | Sweden | Denmark | Finland | Nordics |
|--------------------------------------|--------|--------|---------|---------|---------|
| Gender                               |        |        |         |         |         |
| Men                                  | 51.2%  | 45.3%  | 49.3%   | 42.1%   | 47.7%   |
| Women                                | 48.8%  | 54.7%  | 50.7%   | 57.9%   | 52.3%   |
| Age                                  |        |        |         |         |         |
| Average age (tourist > 15 years old) | 50.8   | 53.4   | 49.5    | 50.7    | 51.1    |
| Standard deviation                   | 17.6   | 16.5   | 16.8    | 16.8    | 17.0    |
| Age range (> 15 years old)           |        |        |         |         |         |
| 16 - 24 years old                    | 10.3%  | 6.6%   | 9.9%    | 10.3%   | 9.2%    |
| 25 - 30 years old                    | 6.8%   | 4.6%   | 7.9%    | 5.8%    | 6.4%    |
| 31 - 45 years old                    | 21.6%  | 20.8%  | 21.6%   | 19.9%   | 21.1%   |
| 46 - 60 years old                    | 25.9%  | 29.9%  | 30.0%   | 30.6%   | 28.8%   |
| Over 60 years old                    | 35.4%  | 38.1%  | 30.6%   | 33.4%   | 34.4%   |
| <u>Occupation</u>                    |        |        |         |         |         |
| Salaried worker                      | 52.4%  | 42.2%  | 52.6%   | 48.3%   | 49.2%   |
| Self-employed                        | 5.9%   | 8.4%   | 9.9%    | 7.7%    | 8.0%    |
| Unemployed                           | 1.4%   | 0.8%   | 1.8%    | 1.6%    | 1.4%    |
| Business owner                       | 9.8%   | 15.3%  | 9.2%    | 8.5%    | 10.9%   |
| Student                              | 2.7%   | 4.7%   | 4.1%    | 8.4%    | 4.5%    |
| Retired                              | 24.5%  | 28.2%  | 21.9%   | 25.3%   | 24.9%   |
| Unpaid domestic work                 | 0.2%   | 0.1%   | 0.0%    | 0.2%    | 0.1%    |
| Others                               | 3.2%   | 0.3%   | 0.4%    | 0.0%    | 1.2%    |
| Annual household income level        |        |        |         |         |         |
| Less than €25,000                    | 3.4%   | 6.5%   | 8.1%    | 8.1%    | 6.3%    |
| €25,000 - €49,999                    | 13.0%  | 29.6%  | 20.6%   | 32.3%   | 22.5%   |
| €50,000 - €74,999                    | 30.8%  | 30.1%  | 32.2%   | 26.4%   | 30.4%   |
| More than €74,999                    | 52.8%  | 33.8%  | 39.0%   | 33.3%   | 40.9%   |
| Education level                      | 0.0%   | 0.0%   | 0.0%    | 0.0%    | 0.0%    |
| No studies                           | 0.4%   | 1.1%   | 1.5%    | 0.4%    | 0.9%    |
| Primary education                    | 2.8%   | 4.2%   | 2.5%    | 5.3%    | 3.5%    |
| Secondary education                  | 25.6%  | 30.8%  | 10.2%   | 41.1%   | 24.7%   |
| Higher education                     | 71.2%  | 63.8%  | 85.8%   | 53.2%   | 70.8%   |