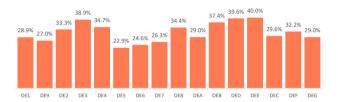

#### What is the main motivation for their holidays?

|                         | Germany | DE1   | DE9   | DE2   | DE3   | DE4   | DE5   | DE6   | DE7   | DE8   | DEA   | DEB   | DED   | DEE   | DEC   | DEF   | DEG   |
|-------------------------|---------|-------|-------|-------|-------|-------|-------|-------|-------|-------|-------|-------|-------|-------|-------|-------|-------|
| Rest                    | 45.1%   | 40.5% | 48.3% | 40.6% | 37.3% | 35.1% | 59.5% | 50.2% | 48.2% | 43.6% | 50.0% | 46.6% | 34.2% | 38.8% | 53.3% | 40.9% | 49.5% |
| Enjoy family time       | 10.0%   | 12.9% | 10.6% | 11.7% | 13.6% | 13.7% | 8.0%  | 5.6%  | 11.3% | 6.3%  | 8.2%  | 5.4%  | 11.8% | 9.3%  | 9.0%  | 8.5%  | 3.9%  |
| Have fun                | 8.7%    | 11.5% | 7.6%  | 7.8%  | 6.4%  | 8.7%  | 5.1%  | 7.6%  | 10.0% | 8.1%  | 9.1%  | 6.9%  | 8.5%  | 9.6%  | 5.3%  | 9.5%  | 10.1% |
| Explore the destination | 30.6%   | 28.9% | 27.0% | 33.3% | 38.9% | 34.7% | 22.9% | 24.6% | 26.3% | 34.4% | 29.0% | 37.4% | 39.6% | 40.0% | 29.6% | 32.2% | 29.0% |
| Practice their hobbies  | 3.3%    | 3.6%  | 3.0%  | 4.7%  | 2.6%  | 2.0%  | 2.9%  | 7.7%  | 2.6%  | 6.9%  | 2.2%  | 3.0%  | 2.1%  | 2.3%  | 2.0%  | 4.9%  | 4.8%  |
| Other reasons           | 2.2%    | 2.5%  | 3.4%  | 1.9%  | 1.4%  | 5.8%  | 1.5%  | 4.3%  | 1.6%  | 0.6%  | 1.4%  | 0.8%  | 3.8%  | 0.0%  | 0.8%  | 4.1%  | 2.7%  |