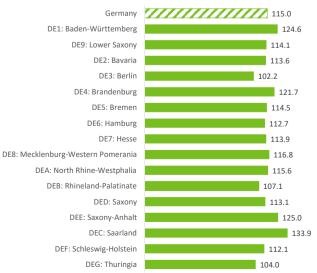

#### EXPENDITURE PER TOURIST WITHOUT FLIGHT (€)

### INBOUND TOURISM AND TOURIST EXPENDITURE

|                                                 | Germany   | DE1     | DE9     | DE2     | DE3     | DE4    | DE5    | DE6    | DE7     | DE8    | DEA     | DEB     | DED    | DEE    | DEC    | DEF    | DEG    |
|-------------------------------------------------|-----------|---------|---------|---------|---------|--------|--------|--------|---------|--------|---------|---------|--------|--------|--------|--------|--------|
| Tourist arrivals ≥ 16 years old (EGT)           | 2,294,475 | 271,821 | 227,966 | 341,112 | 123,719 | 51,915 | 19,932 | 95,784 | 228,165 | 29,127 | 534,211 | 118,200 | 65,606 | 25,379 | 37,499 | 95,900 | 28,138 |
| % Tourists                                      | 100%      | 11.8%   | 9.9%    | 14.9%   | 5.4%    | 2.3%   | 0.9%   | 4.2%   | 9.9%    | 1.3%   | 23.3%   | 5.2%    | 2.9%   | 1.1%   | 1.6%   | 4.2%   | 1.2%   |
| - Lanzarote                                     | 225,420   | 24,141  | 18,269  | 36,879  | 9,394   | 4,399  | 575    | 7,879  | 25,947  | 1,908  | 55,678  | 14,605  | 4,542  | 655    | 2,911  | 13,201 | 4,437  |
| - Fuerteventura                                 | 636,891   | 81,169  | 71,845  | 71,988  | 23,196  | 9,550  | 6,499  | 37,637 | 62,243  | 11,179 | 162,018 | 31,958  | 14,590 | 8,278  | 9,183  | 31,233 | 4,326  |
| - Gran Canaria                                  | 721,805   | 87,455  | 79,758  | 110,760 | 45,375  | 18,327 | 4,697  | 27,972 | 60,259  | 7,976  | 169,166 | 40,848  | 18,385 | 6,036  | 14,306 | 22,475 | 8,011  |
| - Tenerife                                      | 649,008   | 71,222  | 52,633  | 108,817 | 43,332  | 18,219 | 7,936  | 18,847 | 74,429  | 7,613  | 135,871 | 28,195  | 25,607 | 8,778  | 10,286 | 27,202 | 10,019 |
| - La Palma                                      | 41,652    | 5,345   | 3,277   | 10,276  | 1,640   | 837    | 147    | 2,529  | 3,189   | 268    | 6,611   | 1,684   | 1,547  | 1,472  | 567    | 1,132  | 1,132  |
| % tourists who book holiday package             | 65.4%     | 64.7%   | 69.4%   | 58.1%   | 38.4%   | 74.0%  | 73.8%  | 63.8%  | 62.9%   | 67.3%  | 73.3%   | 65.4%   | 64.3%  | 74.7%  | 81.1%  | 63.1%  | 79.1%  |
| Expenditure per tourist (€)                     | 1,584     | 1,677   | 1,610   | 1,462   | 1,526   | 1,792  | 1,838  | 1,453  | 1,613   | 1,600  | 1,556   | 1,683   | 1,584  | 1,697  | 1,642  | 1,643  | 1,609  |
| <ul> <li>book holiday package</li> </ul>        | 1,711     | 1,895   | 1,706   | 1,632   | 1,947   | 1,847  | 1,895  | 1,543  | 1,668   | 1,648  | 1,689   | 1,604   | 1,712  | 1,700  | 1,779  | 1,706  | 1,595  |
| - holiday package                               | 1,468     | 1,639   | 1,484   | 1,373   | 1,680   | 1,591  | 1,619  | 1,340  | 1,418   | 1,441  | 1,452   | 1,385   | 1,440  | 1,456  | 1,517  | 1,492  | 1,292  |
| - others                                        | 243       | 257     | 222     | 259     | 267     | 256    | 276    | 203    | 250     | 207    | 237     | 219     | 271    | 244    | 262    | 214    | 303    |
| <ul> <li>do not book holiday package</li> </ul> | 1,346     | 1,277   | 1,392   | 1,226   | 1,264   | 1,635  | 1,679  | 1,296  | 1,520   | 1,502  | 1,190   | 1,832   | 1,355  | 1,686  | 1,057  | 1,535  | 1,663  |
| - flight                                        | 394       | 357     | 446     | 345     | 362     | 691    | 555    | 397    | 486     | 411    | 339     | 474     | 368    | 430    | 295    | 430    | 561    |
| - accommodation                                 | 470       | 447     | 443     | 423     | 437     | 406    | 735    | 463    | 501     | 566    | 426     | 868     | 468    | 526    | 433    | 449    | 554    |
| - others                                        | 481       | 473     | 503     | 458     | 465     | 539    | 390    | 436    | 533     | 525    | 425     | 490     | 520    | 730    | 328    | 655    | 549    |
| Average lenght of stay                          | 10.96     | 10.39   | 11.27   | 10.61   | 11.51   | 11.11  | 12.31  | 9.76   | 11.11   | 10.62  | 10.57   | 12.93   | 11.93  | 11.39  | 9.89   | 12.16  | 11.92  |
| Average daily expenditure (€)                   | 163.5     | 177.8   | 164.7   | 160.5   | 145.2   | 178.0  | 160.8  | 161.8  | 164.0   | 165.9  | 163.1   | 151.6   | 160.7  | 176.9  | 187.1  | 157.9  | 146.2  |
| Average daily expenditure without flight (€)    | 115.0     | 124.6   | 114.1   | 113.6   | 102.2   | 121.7  | 114.5  | 112.7  | 113.9   | 116.8  | 115.6   | 107.1   | 113.1  | 125.0  | 133.9  | 112.1  | 104.0  |
| Average cost of the flight (€)                  | 465.1     | 493.3   | 483.7   | 420.1   | 441.6   | 582.0  | 542.4  | 435.0  | 490.0   | 466.9  | 454.2   | 477.3   | 445.9  | 486.1  | 470.4  | 472.5  | 464.6  |
| Total turnover (≥ 16 years old) (€m)            | 3,635     | 456     | 367     | 499     | 189     | 93     | 37     | 139    | 368     | 47     | 831     | 199     | 104    | 43     | 62     | 158    | 45     |
| % Tourists                                      | 100%      | 12.5%   | 10.1%   | 13.7%   | 5.2%    | 2.6%   | 1.0%   | 3.8%   | 10.1%   | 1.3%   | 22.9%   | 5.5%    | 2.9%   | 1.2%   | 1.7%   | 4.3%   | 1.2%   |