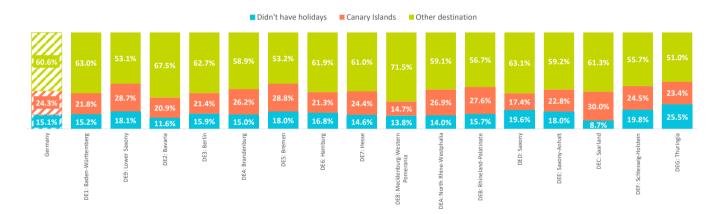

#### COMPETITORS

Where did they spend their main holiday last year? \*

|                      | Germany | DE1   | DE9   | DE2   | DE3   | DE4   | DE5   | DE6   | DE7   | DE8   | DEA   | DEB   | DED   | DEE   | DEC   | DEF   | DEG   |
|----------------------|---------|-------|-------|-------|-------|-------|-------|-------|-------|-------|-------|-------|-------|-------|-------|-------|-------|
| Didn't have holidays | 15.1%   | 15.2% | 18.1% | 11.6% | 15.9% | 15.0% | 18.0% | 16.8% | 14.6% | 13.8% | 14.0% | 15.7% | 19.6% | 18.0% | 8.7%  | 19.8% | 25.5% |
| Canary Islands       | 24.3%   | 21.8% | 28.7% | 20.9% | 21.4% | 26.2% | 28.8% | 21.3% | 24.4% | 14.7% | 26.9% | 27.6% | 17.4% | 22.8% | 30.0% | 24.5% | 23.4% |
| Other destination    | 60.6%   | 63.0% | 53.1% | 67.5% | 62.7% | 58.9% | 53.2% | 61.9% | 61.0% | 71.5% | 59.1% | 56.7% | 63.1% | 59.2% | 61.3% | 55.7% | 51.0% |
| Balearic Islands     | 5.4%    | 2.6%  | 6.6%  | 3.7%  | 5.4%  | 5.1%  | 2.4%  | 8.4%  | 4.1%  | 12.4% | 6.7%  | 4.1%  | 5.5%  | 8.3%  | 10.6% | 6.3%  | 1.4%  |
| Rest of Spain        | 5.5%    | 5.7%  | 2.7%  | 6.3%  | 8.5%  | 4.7%  | 2.7%  | 9.2%  | 5.9%  | 1.9%  | 4.9%  | 7.2%  | 2.8%  | 1.4%  | 5.2%  | 6.9%  | 1.6%  |
| Italy                | 9.1%    | 12.4% | 4.4%  | 16.5% | 7.6%  | 8.6%  | 10.3% | 5.3%  | 11.6% | 4.2%  | 6.5%  | 6.8%  | 8.7%  | 5.3%  | 9.8%  | 4.4%  | 10.0% |
| France               | 4.1%    | 5.5%  | 3.0%  | 4.7%  | 5.1%  | 1.5%  | 2.3%  | 4.3%  | 2.7%  | 6.8%  | 3.6%  | 4.7%  | 1.4%  | 5.6%  | 7.5%  | 5.3%  | 3.6%  |
| Turkey               | 3.7%    | 3.1%  | 5.4%  | 3.2%  | 3.7%  | 3.4%  | 12.8% | 1.9%  | 1.8%  | 8.9%  | 4.4%  | 1.9%  | 3.8%  | 2.7%  | 3.4%  | 6.2%  | 0.8%  |
| Greece               | 8.2%    | 7.5%  | 9.6%  | 6.3%  | 9.3%  | 9.2%  | 6.1%  | 7.5%  | 6.2%  | 10.2% | 10.3% | 7.8%  | 6.8%  | 8.0%  | 8.1%  | 4.4%  | 10.6% |
| Portugal             | 3.4%    | 3.6%  | 3.6%  | 4.2%  | 1.8%  | 4.7%  | 0.0%  | 3.9%  | 4.0%  | 3.3%  | 3.0%  | 3.6%  | 1.7%  | 4.9%  | 5.6%  | 2.3%  | 1.2%  |
| Croatia              | 3.9%    | 4.2%  | 2.9%  | 6.6%  | 3.4%  | 2.6%  | 4.5%  | 1.4%  | 4.5%  | 2.9%  | 3.2%  | 4.4%  | 4.9%  | 5.7%  | 0.3%  | 1.0%  | 3.7%  |
| Egypt                | 1.8%    | 2.5%  | 1.5%  | 1.6%  | 0.4%  | 2.3%  | 0.0%  | 0.2%  | 2.1%  | 5.6%  | 1.7%  | 2.3%  | 4.3%  | 1.1%  | 0.0%  | 0.9%  | 3.1%  |
| Tunisia              | 0.3%    | 0.2%  | 0.0%  | 0.2%  | 0.5%  | 0.0%  | 2.4%  | 0.0%  | 0.3%  | 0.0%  | 0.4%  | 1.1%  | 0.0%  | 0.0%  | 0.8%  | 0.2%  | 0.0%  |
| Morocco              | 0.4%    | 0.9%  | 0.0%  | 0.4%  | 0.0%  | 0.0%  | 0.0%  | 0.0%  | 0.6%  | 0.0%  | 0.3%  | 0.0%  | 0.4%  | 1.7%  | 0.0%  | 0.7%  | 0.0%  |
| Others               | 15.0%   | 14.7% | 13.3% | 13.9% | 17.0% | 16.8% | 9.7%  | 19.8% | 17.2% | 15.3% | 14.1% | 12.6% | 22.8% | 14.6% | 9.9%  | 17.1% | 15.1% |

#### \* Percentage of valid answers