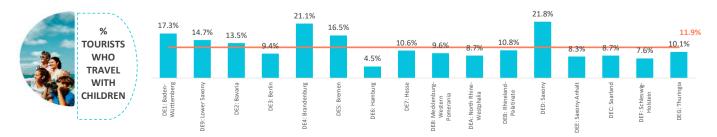

Who do they come with?

|                                                        | Germany | DE1   | DE9   | DE2   | DE3   | DE4   | DE5   | DE6   | DE7   | DE8   | DEA   | DEB   | DED   | DEE   | DEC   | DEF   | DEG   |
|--------------------------------------------------------|---------|-------|-------|-------|-------|-------|-------|-------|-------|-------|-------|-------|-------|-------|-------|-------|-------|
| Unaccompanied                                          | 12.1%   | 13.1% | 12.2% | 12.0% | 15.4% | 13.3% | 13.4% | 17.8% | 11.6% | 9.1%  | 11.3% | 10.9% | 6.2%  | 8.8%  | 11.3% | 14.1% | 5.5%  |
| Only with partner                                      | 52.9%   | 49.5% | 51.1% | 50.2% | 44.2% | 39.9% | 45.1% | 53.3% | 53.4% | 59.0% | 58.3% | 59.5% | 41.3% | 62.2% | 53.9% | 56.4% | 66.2% |
| Only with children (< 13 years old)                    | 3.9%    | 7.3%  | 5.0%  | 4.0%  | 2.8%  | 6.7%  | 8.4%  | 0.4%  | 3.7%  | 3.1%  | 2.3%  | 2.3%  | 8.2%  | 0.5%  | 3.8%  | 4.0%  | 2.9%  |
| Partner + children (< 13 years old)                    | 5.5%    | 7.6%  | 6.8%  | 6.1%  | 3.8%  | 13.6% | 8.1%  | 1.2%  | 5.2%  | 2.0%  | 4.0%  | 7.4%  | 10.2% | 7.2%  | 3.2%  | 2.0%  | 3.8%  |
| Other relatives                                        | 6.2%    | 6.4%  | 6.7%  | 5.7%  | 9.1%  | 6.5%  | 4.4%  | 9.2%  | 5.5%  | 5.1%  | 6.1%  | 6.2%  | 6.7%  | 9.8%  | 3.7%  | 4.0%  | 2.4%  |
| Friends                                                | 7.1%    | 5.6%  | 4.7%  | 8.4%  | 11.8% | 4.5%  | 6.8%  | 10.5% | 8.1%  | 8.1%  | 6.0%  | 6.4%  | 10.0% | 2.9%  | 3.0%  | 8.7%  | 7.1%  |
| Work colleagues                                        | 0.3%    | 0.4%  | 0.3%  | 0.2%  | 0.3%  | 0.3%  | 0.0%  | 0.4%  | 0.1%  | 0.0%  | 0.3%  | 0.0%  | 1.4%  | 0.0%  | 0.0%  | 0.0%  | 0.0%  |
| Organized trip                                         | 0.2%    | 0.0%  | 0.3%  | 0.4%  | 0.5%  | 0.0%  | 0.0%  | 0.2%  | 0.2%  | 0.0%  | 0.3%  | 0.0%  | 0.0%  | 0.0%  | 0.0%  | 0.0%  | 0.0%  |
| Other combinations (2)                                 | 11.7%   | 10.1% | 12.9% | 13.0% | 12.2% | 15.1% | 13.8% | 7.0%  | 12.2% | 13.5% | 11.4% | 7.3%  | 15.9% | 8.7%  | 21.1% | 10.9% | 12.1% |
| <sup>(2)</sup> Different situations have been isolated |         |       |       |       |       |       |       |       |       |       |       |       |       |       |       |       |       |
| Tourists with children                                 | 11.9%   | 17.3% | 14.7% | 13.5% | 9.4%  | 21.1% | 16.5% | 4.5%  | 10.6% | 9.6%  | 8.7%  | 10.8% | 21.8% | 8.3%  | 8.7%  | 7.6%  | 10.1% |
| - Between 0 and 2 years old                            | 1.6%    | 3.4%  | 1.6%  | 1.9%  | 1.7%  | 0.0%  | 0.0%  | 0.9%  | 0.5%  | 2.2%  | 1.4%  | 1.1%  | 0.9%  | 0.0%  | 0.0%  | 1.7%  | 2.9%  |
| - Between 3 and 12 years old                           | 9.7%    | 13.3% | 12.6% | 10.3% | 6.6%  | 20.5% | 16.5% | 3.1%  | 9.5%  | 7.4%  | 6.7%  | 8.9%  | 20.4% | 8.3%  | 8.7%  | 5.6%  | 7.2%  |
| - Between 0 -2 and 3-12 years old                      | 0.7%    | 0.6%  | 0.5%  | 1.4%  | 1.2%  | 0.6%  | 0.0%  | 0.5%  | 0.6%  | 0.0%  | 0.6%  | 0.7%  | 0.5%  | 0.0%  | 0.0%  | 0.2%  | 0.0%  |
| Tourists without children                              | 88.1%   | 82.7% | 85.3% | 86.5% | 90.6% | 78.9% | 83.5% | 95.5% | 89.4% | 90.4% | 91.3% | 89.2% | 78.2% | 91.7% | 91.3% | 92.4% | 89.9% |
| Group composition:                                     |         |       |       |       |       |       |       |       |       |       |       |       |       |       |       |       |       |
| - 1 person                                             | 13.9%   | 14.3% | 13.4% | 14.4% | 18.8% | 14.3% | 16.4% | 21.5% | 12.3% | 9.1%  | 12.6% | 12.7% | 11.1% | 11.8% | 11.3% | 16.4% | 10.2% |
| - 2 people                                             | 62.1%   | 56.5% | 59.9% | 59.1% | 58.2% | 45.9% | 56.2% | 67.1% | 65.7% | 68.8% | 66.5% | 66.9% | 52.3% | 67.5% | 60.1% | 64.9% | 72.8% |
| - 3 people                                             | 11.8%   | 13.4% | 11.4% | 13.5% | 9.4%  | 20.1% | 8.7%  | 7.4%  | 11.9% | 12.5% | 10.6% | 11.1% | 18.9% | 8.9%  | 14.6% | 7.5%  | 12.0% |
| - 4 or 5 people                                        | 10.3%   | 12.6% | 12.9% | 11.3% | 10.2% | 18.2% | 18.8% | 3.4%  | 9.0%  | 7.5%  | 8.3%  | 7.9%  | 16.0% | 10.9% | 9.9%  | 11.1% | 5.0%  |
| - 6 or more people                                     | 1.9%    | 3.3%  | 2.4%  | 1.6%  | 3.3%  | 1.5%  | 0.0%  | 0.6%  | 1.1%  | 2.1%  | 2.0%  | 1.4%  | 1.8%  | 0.9%  | 4.1%  | 0.0%  | 0.0%  |
| Average group size:                                    | 2.30    | 2.45  | 2.37  | 2.31  | 2.28  | 2.49  | 2.31  | 1.97  | 2.24  | 2.38  | 2.28  | 2.24  | 2.49  | 2.24  | 2.44  | 2.18  | 2.15  |