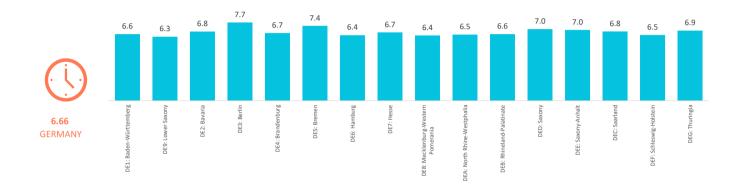

## **ACTIVITIES IN THE CANARY ISLANDS**

Outdoor time per day

|                      | Germany | DE1   | DE9   | DE2   | DE3   | DE4   | DE5   | DE6   | DE7   | DE8   | DEA   | DEB   | DED   | DEE   | DEC   | DEF   | DEG   |
|----------------------|---------|-------|-------|-------|-------|-------|-------|-------|-------|-------|-------|-------|-------|-------|-------|-------|-------|
| 0 hours              | 2.3%    | 3.3%  | 2.2%  | 1.8%  | 1.1%  | 2.6%  | 6.1%  | 3.0%  | 3.0%  | 4.0%  | 2.4%  | 2.1%  | 1.7%  | 0.0%  | 0.0%  | 2.3%  | 0.0%  |
| 1 - 2 hours          | 12.2%   | 12.7% | 15.3% | 12.0% | 6.8%  | 12.0% | 7.3%  | 13.5% | 12.3% | 12.0% | 12.4% | 12.6% | 7.3%  | 18.5% | 13.9% | 11.2% | 11.0% |
| 3 - 6 hours          | 38.2%   | 38.3% | 41.6% | 36.2% | 35.4% | 38.6% | 34.6% | 35.8% | 37.6% | 39.0% | 39.3% | 38.2% | 37.5% | 30.1% | 36.6% | 40.7% | 40.1% |
| 7 - 12 hours         | 41.8%   | 40.0% | 36.6% | 43.6% | 46.6% | 41.4% | 35.6% | 45.2% | 41.1% | 40.2% | 41.5% | 42.3% | 48.8% | 44.7% | 43.1% | 42.0% | 41.1% |
| More than 12 hours   | 5.4%    | 5.6%  | 4.2%  | 6.3%  | 10.1% | 5.5%  | 16.4% | 2.5%  | 5.9%  | 4.9%  | 4.4%  | 4.9%  | 4.7%  | 6.7%  | 6.4%  | 3.8%  | 7.8%  |
| Outdoor time per day | 6.7     | 6.6   | 6.3   | 6.8   | 7.7   | 6.7   | 7.4   | 6.4   | 6.7   | 6.4   | 6.5   | 6.6   | 7.0   | 7.0   | 6.8   | 6.5   | 6.9   |