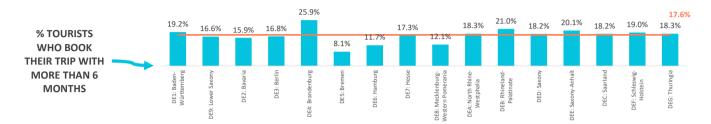

#### **TRIP BOOKING**

How far in advance do they book their trip?

|                        | Germany | DE1   | DE9   | DE2   | DE3   | DE4   | DE5   | DE6   | DE7   | DE8   | DEA   | DEB   | DED   | DEE   | DEC   | DEF   | DEG   |
|------------------------|---------|-------|-------|-------|-------|-------|-------|-------|-------|-------|-------|-------|-------|-------|-------|-------|-------|
| The same day           | 0.8%    | 0.7%  | 0.3%  | 1.0%  | 1.0%  | 0.1%  | 0.0%  | 1.0%  | 0.5%  | 0.0%  | 1.1%  | 2.0%  | 1.3%  | 0.0%  | 0.0%  | 0.6%  | 0.0%  |
| Between 1 and 30 days  | 23.5%   | 23.0% | 24.0% | 25.1% | 23.4% | 21.2% | 24.3% | 26.6% | 21.4% | 22.6% | 24.2% | 22.8% | 27.4% | 15.1% | 17.0% | 21.2% | 21.7% |
| Between 1 and 2 months | 24.0%   | 24.5% | 23.6% | 25.4% | 26.0% | 21.8% | 39.2% | 29.6% | 25.7% | 22.8% | 23.0% | 19.3% | 16.5% | 15.3% | 22.2% | 23.9% | 24.7% |
| Between 3 and 6 months | 34.1%   | 32.5% | 35.5% | 32.5% | 32.8% | 31.0% | 28.4% | 31.0% | 35.1% | 42.5% | 33.6% | 34.8% | 36.6% | 49.5% | 42.7% | 35.4% | 35.4% |
| More than 6 months     | 17.6%   | 19.2% | 16.6% | 15.9% | 16.8% | 25.9% | 8.1%  | 11.7% | 17.3% | 12.1% | 18.3% | 21.0% | 18.2% | 20.1% | 18.2% | 19.0% | 18.3% |