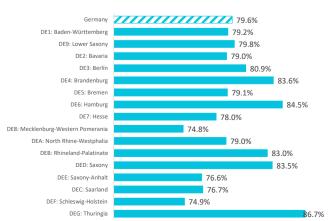

# TRIP MOTIVATION AND DESTINATION CHOICE

What is the main reason for visiting the Canary Islands?

|                             | Germany | DE1   | DE9   | DE2   | DE3   | DE4   | DE5   | DE6   | DE7   | DE8   | DEA   | DEB   | DED   | DEE   | DEC   | DEF   | DEG   |
|-----------------------------|---------|-------|-------|-------|-------|-------|-------|-------|-------|-------|-------|-------|-------|-------|-------|-------|-------|
| Holidays                    | 92.0%   | 91.7% | 93.6% | 89.9% | 83.9% | 93.4% | 94.4% | 92.8% | 92.6% | 93.8% | 94.2% | 93.4% | 92.5% | 92.6% | 97.1% | 85.8% | 98.2% |
| Family reasons              | 5.5%    | 5.8%  | 4.0%  | 6.6%  | 13.7% | 5.0%  | 4.2%  | 5.0%  | 5.2%  | 0.7%  | 4.2%  | 3.8%  | 3.1%  | 7.4%  | 2.9%  | 9.6%  | 1.8%  |
| Business                    | 1.0%    | 1.3%  | 0.3%  | 1.9%  | 0.5%  | 0.7%  | 0.0%  | 1.6%  | 0.6%  | 2.1%  | 0.8%  | 0.8%  | 1.7%  | 0.0%  | 0.0%  | 1.8%  | 0.0%  |
| Education and training      | 0.2%    | 0.0%  | 1.1%  | 0.1%  | 0.6%  | 0.0%  | 0.0%  | 0.3%  | 0.0%  | 0.0%  | 0.0%  | 0.0%  | 0.4%  | 0.0%  | 0.0%  | 0.4%  | 0.0%  |
| Sports training             | 0.5%    | 0.5%  | 0.6%  | 0.6%  | 0.5%  | 0.8%  | 1.5%  | 0.1%  | 0.8%  | 1.0%  | 0.4%  | 0.0%  | 0.0%  | 0.0%  | 0.0%  | 0.0%  | 0.0%  |
| Health                      | 0.1%    | 0.0%  | 0.0%  | 0.1%  | 0.0%  | 0.0%  | 0.0%  | 0.0%  | 0.1%  | 2.3%  | 0.0%  | 0.0%  | 0.7%  | 0.0%  | 0.0%  | 0.0%  | 0.0%  |
| Conventions and Exhibitions | 0.1%    | 0.3%  | 0.0%  | 0.2%  | 0.2%  | 0.0%  | 0.0%  | 0.0%  | 0.1%  | 0.0%  | 0.1%  | 0.0%  | 0.0%  | 0.0%  | 0.0%  | 0.0%  | 0.0%  |
| Others                      | 0.6%    | 0.5%  | 0.4%  | 0.6%  | 0.6%  | 0.1%  | 0.0%  | 0.1%  | 0.7%  | 0.2%  | 0.3%  | 2.0%  | 1.7%  | 0.0%  | 0.0%  | 2.5%  | 0.0%  |