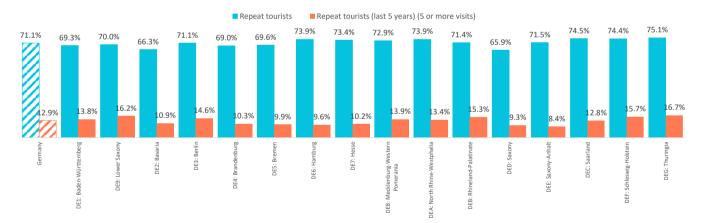

### How many are loyal to the Canary Islands?

|                                                   | Germany | DE1   | DE9   | DE2   | DE3   | DE4   | DE5   | DE6   | DE7   | DE8   | DEA   | DEB   | DED   | DEE   | DEC   | DEF   | DEG   |
|---------------------------------------------------|---------|-------|-------|-------|-------|-------|-------|-------|-------|-------|-------|-------|-------|-------|-------|-------|-------|
| Repeat tourists                                   | 71.1%   | 69.3% | 70.0% | 66.3% | 71.1% | 69.0% | 69.6% | 73.9% | 73.4% | 72.9% | 73.9% | 71.4% | 65.9% | 71.5% | 74.5% | 74.4% | 75.1% |
| At least 10 previous visits                       | 17.0%   | 14.4% | 19.8% | 13.5% | 16.0% | 15.9% | 33.5% | 19.1% | 16.2% | 13.9% | 18.0% | 18.0% | 11.8% | 19.5% | 19.6% | 22.2% | 21.3% |
| Repeat tourists (last 5 years)                    | 65.4%   | 63.9% | 65.4% | 61.2% | 65.7% | 61.6% | 63.0% | 69.0% | 66.0% | 72.9% | 67.4% | 65.9% | 61.1% | 68.5% | 70.0% | 67.2% | 70.9% |
| Repeat tourists (last 5 years) (5 or more visits) | 12.9%   | 13.8% | 16.2% | 10.9% | 14.6% | 10.3% | 9.9%  | 9.6%  | 10.2% | 13.9% | 13.4% | 15.3% | 9.3%  | 8.4%  | 12.8% | 15.7% | 16.7% |