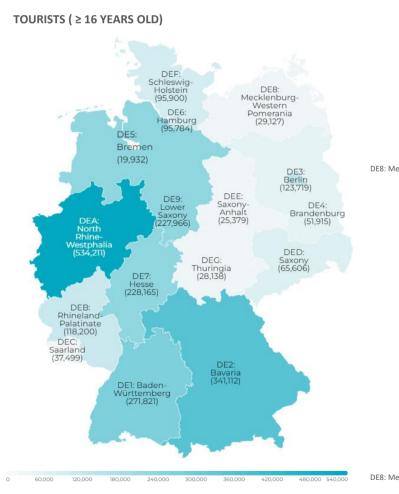

### INBOUND TOURISM AND TOURIST EXPENDITURE

|                                                 | Germany   | DE1     | DE9     | DE2     | DE3     | DE4    | DE5    | DE6    | DE7     | DE8    | DEA     | DEB     | DED    | DEE    | DEC    | DEF    | DEG    |
|-------------------------------------------------|-----------|---------|---------|---------|---------|--------|--------|--------|---------|--------|---------|---------|--------|--------|--------|--------|--------|
| Tourist arrivals ≥ 16 years old (EGT)           | 2,294,475 | 271,821 | 227,966 | 341,112 | 123,719 | 51,915 | 19,932 | 95,784 | 228,165 | 29,127 | 534,211 | 118,200 | 65,606 | 25,379 | 37,499 | 95,900 | 28,138 |
| % Tourists                                      | 100%      | 11.8%   | 9.9%    | 14.9%   | 5.4%    | 2.3%   | 0.9%   | 4.2%   | 9.9%    | 1.3%   | 23.3%   | 5.2%    | 2.9%   | 1.1%   | 1.6%   | 4.2%   | 1.2%   |
| - Lanzarote                                     | 225,420   | 24,141  | 18,269  | 36,879  | 9,394   | 4,399  | 575    | 7,879  | 25,947  | 1,908  | 55,678  | 14,605  | 4,542  | 655    | 2,911  | 13,201 | 4,437  |
| - Fuerteventura                                 | 636,891   | 81,169  | 71,845  | 71,988  | 23,196  | 9,550  | 6,499  | 37,637 | 62,243  | 11,179 | 162,018 | 31,958  | 14,590 | 8,278  | 9,183  | 31,233 | 4,326  |
| - Gran Canaria                                  | 721,805   | 87,455  | 79,758  | 110,760 | 45,375  | 18,327 | 4,697  | 27,972 | 60,259  | 7,976  | 169,166 | 40,848  | 18,385 | 6,036  | 14,306 | 22,475 | 8,011  |
| - Tenerife                                      | 649,008   | 71,222  | 52,633  | 108,817 | 43,332  | 18,219 | 7,936  | 18,847 | 74,429  | 7,613  | 135,871 | 28,195  | 25,607 | 8,778  | 10,286 | 27,202 | 10,019 |
| - La Palma                                      | 41,652    | 5,345   | 3,277   | 10,276  | 1,640   | 837    | 147    | 2,529  | 3,189   | 268    | 6,611   | 1,684   | 1,547  | 1,472  | 567    | 1,132  | 1,132  |
| % tourists who book holiday package             | 65.4%     | 64.7%   | 69.4%   | 58.1%   | 38.4%   | 74.0%  | 73.8%  | 63.8%  | 62.9%   | 67.3%  | 73.3%   | 65.4%   | 64.3%  | 74.7%  | 81.1%  | 63.1%  | 79.1%  |
| Expenditure per tourist (€)                     | 1,584     | 1,677   | 1,610   | 1,462   | 1,526   | 1,792  | 1,838  | 1,453  | 1,613   | 1,600  | 1,556   | 1,683   | 1,584  | 1,697  | 1,642  | 1,643  | 1,609  |
| <ul> <li>book holiday package</li> </ul>        | 1,711     | 1,895   | 1,706   | 1,632   | 1,947   | 1,847  | 1,895  | 1,543  | 1,668   | 1,648  | 1,689   | 1,604   | 1,712  | 1,700  | 1,779  | 1,706  | 1,595  |
| - holiday package                               | 1,468     | 1,639   | 1,484   | 1,373   | 1,680   | 1,591  | 1,619  | 1,340  | 1,418   | 1,441  | 1,452   | 1,385   | 1,440  | 1,456  | 1,517  | 1,492  | 1,292  |
| - others                                        | 243       | 257     | 222     | 259     | 267     | 256    | 276    | 203    | 250     | 207    | 237     | 219     | 271    | 244    | 262    | 214    | 303    |
| <ul> <li>do not book holiday package</li> </ul> | 1,346     | 1,277   | 1,392   | 1,226   | 1,264   | 1,635  | 1,679  | 1,296  | 1,520   | 1,502  | 1,190   | 1,832   | 1,355  | 1,686  | 1,057  | 1,535  | 1,663  |
| - flight                                        | 394       | 357     | 446     | 345     | 362     | 691    | 555    | 397    | 486     | 411    | 339     | 474     | 368    | 430    | 295    | 430    | 561    |
| - accommodation                                 | 470       | 447     | 443     | 423     | 437     | 406    | 735    | 463    | 501     | 566    | 426     | 868     | 468    | 526    | 433    | 449    | 554    |
| - others                                        | 481       | 473     | 503     | 458     | 465     | 539    | 390    | 436    | 533     | 525    | 425     | 490     | 520    | 730    | 328    | 655    | 549    |
| Average lenght of stay                          | 10.96     | 10.39   | 11.27   | 10.61   | 11.51   | 11.11  | 12.31  | 9.76   | 11.11   | 10.62  | 10.57   | 12.93   | 11.93  | 11.39  | 9.89   | 12.16  | 11.92  |
| Average daily expenditure (€)                   | 163.5     | 177.8   | 164.7   | 160.5   | 145.2   | 178.0  | 160.8  | 161.8  | 164.0   | 165.9  | 163.1   | 151.6   | 160.7  | 176.9  | 187.1  | 157.9  | 146.2  |
| Average daily expenditure without flight (€)    | 115.0     | 124.6   | 114.1   | 113.6   | 102.2   | 121.7  | 114.5  | 112.7  | 113.9   | 116.8  | 115.6   | 107.1   | 113.1  | 125.0  | 133.9  | 112.1  | 104.0  |
| Average cost of the flight (€)                  | 465.1     | 493.3   | 483.7   | 420.1   | 441.6   | 582.0  | 542.4  | 435.0  | 490.0   | 466.9  | 454.2   | 477.3   | 445.9  | 486.1  | 470.4  | 472.5  | 464.6  |
| Total turnover (≥ 16 years old) (€m)            | 3,635     | 456     | 367     | 499     | 189     | 93     | 37     | 139    | 368     | 47     | 831     | 199     | 104    | 43     | 62     | 158    | 45     |
| % Tourists                                      | 100%      | 12.5%   | 10.1%   | 13.7%   | 5.2%    | 2.6%   | 1.0%   | 3.8%   | 10.1%   | 1.3%   | 22.9%   | 5.5%    | 2.9%   | 1.2%   | 1.7%   | 4.3%   | 1.2%   |