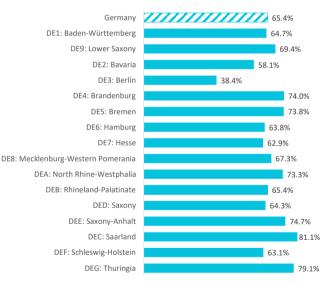

#### TOURISTS WHO BOOK HOLIDAY PACKAGE (%)

### INBOUND TOURISM AND TOURIST EXPENDITURE

|                                                 | Germany   | DE1     | DE9     | DE2     | DE3     | DE4    | DE5    | DE6    | DE7     | DE8    | DEA     | DEB     | DED    | DEE    | DEC    | DEF    | DEG    |
|-------------------------------------------------|-----------|---------|---------|---------|---------|--------|--------|--------|---------|--------|---------|---------|--------|--------|--------|--------|--------|
| Tourist arrivals ≥ 16 years old (EGT)           | 2,294,475 | 271,821 | 227,966 | 341,112 | 123,719 | 51,915 | 19,932 | 95,784 | 228,165 | 29,127 | 534,211 | 118,200 | 65,606 | 25,379 | 37,499 | 95,900 | 28,138 |
| % Tourists                                      | 100%      | 11.8%   | 9.9%    | 14.9%   | 5.4%    | 2.3%   | 0.9%   | 4.2%   | 9.9%    | 1.3%   | 23.3%   | 5.2%    | 2.9%   | 1.1%   | 1.6%   | 4.2%   | 1.2%   |
| - Lanzarote                                     | 225,420   | 24,141  | 18,269  | 36,879  | 9,394   | 4,399  | 575    | 7,879  | 25,947  | 1,908  | 55,678  | 14,605  | 4,542  | 655    | 2,911  | 13,201 | 4,437  |
| - Fuerteventura                                 | 636,891   | 81,169  | 71,845  | 71,988  | 23,196  | 9,550  | 6,499  | 37,637 | 62,243  | 11,179 | 162,018 | 31,958  | 14,590 | 8,278  | 9,183  | 31,233 | 4,326  |
| - Gran Canaria                                  | 721,805   | 87,455  | 79,758  | 110,760 | 45,375  | 18,327 | 4,697  | 27,972 | 60,259  | 7,976  | 169,166 | 40,848  | 18,385 | 6,036  | 14,306 | 22,475 | 8,011  |
| - Tenerife                                      | 649,008   | 71,222  | 52,633  | 108,817 | 43,332  | 18,219 | 7,936  | 18,847 | 74,429  | 7,613  | 135,871 | 28,195  | 25,607 | 8,778  | 10,286 | 27,202 | 10,019 |
| - La Palma                                      | 41,652    | 5,345   | 3,277   | 10,276  | 1,640   | 837    | 147    | 2,529  | 3,189   | 268    | 6,611   | 1,684   | 1,547  | 1,472  | 567    | 1,132  | 1,132  |
| % tourists who book holiday package             | 65.4%     | 64.7%   | 69.4%   | 58.1%   | 38.4%   | 74.0%  | 73.8%  | 63.8%  | 62.9%   | 67.3%  | 73.3%   | 65.4%   | 64.3%  | 74.7%  | 81.1%  | 63.1%  | 79.1%  |
| Expenditure per tourist (€)                     | 1,584     | 1,677   | 1,610   | 1,462   | 1,526   | 1,792  | 1,838  | 1,453  | 1,613   | 1,600  | 1,556   | 1,683   | 1,584  | 1,697  | 1,642  | 1,643  | 1,609  |
| <ul> <li>book holiday package</li> </ul>        | 1,711     | 1,895   | 1,706   | 1,632   | 1,947   | 1,847  | 1,895  | 1,543  | 1,668   | 1,648  | 1,689   | 1,604   | 1,712  | 1,700  | 1,779  | 1,706  | 1,595  |
| - holiday package                               | 1,468     | 1,639   | 1,484   | 1,373   | 1,680   | 1,591  | 1,619  | 1,340  | 1,418   | 1,441  | 1,452   | 1,385   | 1,440  | 1,456  | 1,517  | 1,492  | 1,292  |
| - others                                        | 243       | 257     | 222     | 259     | 267     | 256    | 276    | 203    | 250     | 207    | 237     | 219     | 271    | 244    | 262    | 214    | 303    |
| <ul> <li>do not book holiday package</li> </ul> | 1,346     | 1,277   | 1,392   | 1,226   | 1,264   | 1,635  | 1,679  | 1,296  | 1,520   | 1,502  | 1,190   | 1,832   | 1,355  | 1,686  | 1,057  | 1,535  | 1,663  |
| - flight                                        | 394       | 357     | 446     | 345     | 362     | 691    | 555    | 397    | 486     | 411    | 339     | 474     | 368    | 430    | 295    | 430    | 561    |
| - accommodation                                 | 470       | 447     | 443     | 423     | 437     | 406    | 735    | 463    | 501     | 566    | 426     | 868     | 468    | 526    | 433    | 449    | 554    |
| - others                                        | 481       | 473     | 503     | 458     | 465     | 539    | 390    | 436    | 533     | 525    | 425     | 490     | 520    | 730    | 328    | 655    | 549    |
| Average lenght of stay                          | 10.96     | 10.39   | 11.27   | 10.61   | 11.51   | 11.11  | 12.31  | 9.76   | 11.11   | 10.62  | 10.57   | 12.93   | 11.93  | 11.39  | 9.89   | 12.16  | 11.92  |
| Average daily expenditure (€)                   | 163.5     | 177.8   | 164.7   | 160.5   | 145.2   | 178.0  | 160.8  | 161.8  | 164.0   | 165.9  | 163.1   | 151.6   | 160.7  | 176.9  | 187.1  | 157.9  | 146.2  |
| Average daily expenditure without flight (€)    | 115.0     | 124.6   | 114.1   | 113.6   | 102.2   | 121.7  | 114.5  | 112.7  | 113.9   | 116.8  | 115.6   | 107.1   | 113.1  | 125.0  | 133.9  | 112.1  | 104.0  |
| Average cost of the flight (€)                  | 465.1     | 493.3   | 483.7   | 420.1   | 441.6   | 582.0  | 542.4  | 435.0  | 490.0   | 466.9  | 454.2   | 477.3   | 445.9  | 486.1  | 470.4  | 472.5  | 464.6  |
| Total turnover (≥ 16 years old) (€m)            | 3,635     | 456     | 367     | 499     | 189     | 93     | 37     | 139    | 368     | 47     | 831     | 199     | 104    | 43     | 62     | 158    | 45     |
| % Tourists                                      | 100%      | 12.5%   | 10.1%   | 13.7%   | 5.2%    | 2.6%   | 1.0%   | 3.8%   | 10.1%   | 1.3%   | 22.9%   | 5.5%    | 2.9%   | 1.2%   | 1.7%   | 4.3%   | 1.2%   |