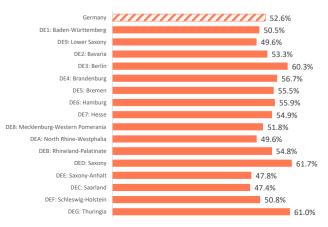

# What do they book?

|                   | Germany | DE1   | DE9   | DE2   | DE3   | DE4   | DE5   | DE6   | DE7   | DE8   | DEA   | DEB   | DED   | DEE   | DEC   | DEF   | DEG   |
|-------------------|---------|-------|-------|-------|-------|-------|-------|-------|-------|-------|-------|-------|-------|-------|-------|-------|-------|
| Room only         | 19.7%   | 18.9% | 19.1% | 23.7% | 38.9% | 18.5% | 15.2% | 17.7% | 23.5% | 13.9% | 13.5% | 20.7% | 23.1% | 8.5%  | 10.0% | 23.5% | 16.8% |
| Bed and Breakfast | 8.5%    | 8.8%  | 5.4%  | 10.4% | 11.5% | 9.5%  | 7.8%  | 14.1% | 8.7%  | 3.5%  | 7.6%  | 7.5%  | 5.4%  | 15.5% | 6.7%  | 6.9%  | 6.7%  |
| Half board        | 29.3%   | 29.2% | 27.6% | 30.4% | 23.9% | 26.8% | 27.6% | 34.2% | 26.9% | 29.9% | 31.7% | 26.8% | 24.6% | 26.9% | 42.4% | 26.1% | 33.6% |
| Full board        | 2.6%    | 1.7%  | 2.2%  | 2.1%  | 4.0%  | 2.9%  | 0.0%  | 3.7%  | 2.3%  | 2.7%  | 2.4%  | 3.5%  | 2.1%  | 5.5%  | 2.2%  | 5.6%  | 3.3%  |
| All inclusive     | 39.8%   | 41.4% | 45.7% | 33.4% | 21.7% | 42.3% | 49.4% | 30.3% | 38.6% | 50.0% | 44.7% | 41.5% | 44.8% | 43.6% | 38.7% | 37.9% | 39.6% |

| % TOURISTS WHO        | 41.4%                      | 45.7%             | 33.4%        |             | 42.3%            | 49.4%       | 30.3%        | 38.6%      | 50.0%                                  | 44.7%                           | 41.5%                         | 44.8%       | 43.6%              | 38.7%         | 37.9%                       | <b>39.8%</b><br>39.6% |
|-----------------------|----------------------------|-------------------|--------------|-------------|------------------|-------------|--------------|------------|----------------------------------------|---------------------------------|-------------------------------|-------------|--------------------|---------------|-----------------------------|-----------------------|
| BOOK ALL<br>INCLUSIVE |                            |                   |              | 21.7%       |                  |             | 50.5%        |            |                                        |                                 |                               |             |                    |               |                             |                       |
|                       | DE1: Baden-<br>Württemberg | DE9: Lower Saxony | DE2: Bavaria | DE3: Berlín | DE4: Brandenburg | DE5: Bremen | DE6: Hamburg | DE7: Hesse | DE8: Mecklenburg-<br>Western Pomerania | DEA: North Rhine-<br>Westphalia | DEB: Rhineland-<br>Palatinate | DED: Saxony | DEE: Saxony-Anhalt | DEC: Saarland | DEF: Schleswig-<br>Holstein | DEG: Thuringia        |