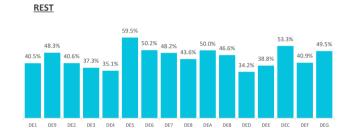

#### What is the main motivation for their holidays?

|                         | Germany | DE1   | DE9   | DE2   | DE3   | DE4   | DE5   | DE6   | DE7   | DE8   | DEA   | DEB   | DED   | DEE   | DEC   | DEF   | DEG   |
|-------------------------|---------|-------|-------|-------|-------|-------|-------|-------|-------|-------|-------|-------|-------|-------|-------|-------|-------|
| Rest                    | 45.1%   | 40.5% | 48.3% | 40.6% | 37.3% | 35.1% | 59.5% | 50.2% | 48.2% | 43.6% | 50.0% | 46.6% | 34.2% | 38.8% | 53.3% | 40.9% | 49.5% |
| Enjoy family time       | 10.0%   | 12.9% | 10.6% | 11.7% | 13.6% | 13.7% | 8.0%  | 5.6%  | 11.3% | 6.3%  | 8.2%  | 5.4%  | 11.8% | 9.3%  | 9.0%  | 8.5%  | 3.9%  |
| Have fun                | 8.7%    | 11.5% | 7.6%  | 7.8%  | 6.4%  | 8.7%  | 5.1%  | 7.6%  | 10.0% | 8.1%  | 9.1%  | 6.9%  | 8.5%  | 9.6%  | 5.3%  | 9.5%  | 10.1% |
| Explore the destination | 30.6%   | 28.9% | 27.0% | 33.3% | 38.9% | 34.7% | 22.9% | 24.6% | 26.3% | 34.4% | 29.0% | 37.4% | 39.6% | 40.0% | 29.6% | 32.2% | 29.0% |
| Practice their hobbies  | 3.3%    | 3.6%  | 3.0%  | 4.7%  | 2.6%  | 2.0%  | 2.9%  | 7.7%  | 2.6%  | 6.9%  | 2.2%  | 3.0%  | 2.1%  | 2.3%  | 2.0%  | 4.9%  | 4.8%  |
| Other reasons           | 2.2%    | 2.5%  | 3.4%  | 1.9%  | 1.4%  | 5.8%  | 1.5%  | 4.3%  | 1.6%  | 0.6%  | 1.4%  | 0.8%  | 3.8%  | 0.0%  | 0.8%  | 4.1%  | 2.7%  |