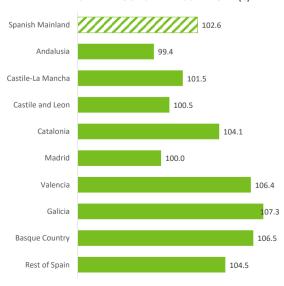

#### INBOUND TOURISM AND TOURIST EXPENDITURE

|                                             | Spanish Mainland | Andalusia | Castile-La Mancha Ca | astile and Leon | Catalonia | Madrid  | Valencia | Galicia | Basque Country | Rest of Spain |
|---------------------------------------------|------------------|-----------|----------------------|-----------------|-----------|---------|----------|---------|----------------|---------------|
| Tourist arrivals ≥ 16 years old (EGT)       | 1,710,796        | 237,960   | 57,689               | 79,451          | 257,025   | 495,999 | 104,670  | 107,432 | 111,396        | 259,174       |
| % Tourists                                  | 100%             | 13.9%     | 3.4%                 | 4.6%            | 15.0%     | 29.0%   | 6.1%     | 6.3%    | 6.5%           | 15.1%         |
| - Lanzarote                                 | 276,075          | 33,533    | 7,294                | 6,984           | 54,432    | 62,997  | 15,105   | 24,297  | 27,584         | 43,850        |
| - Fuerteventura                             | 152,378          | 39,020    | 5,217                | 3,701           | 31,449    | 38,304  | 2,231    | 3,796   | 4,774          | 23,886        |
| - Gran Canaria                              | 472,843          | 56,481    | 14,410               | 23,239          | 68,097    | 152,430 | 24,727   | 29,847  | 33,960         | 69,653        |
| - Tenerife                                  | 752,050          | 103,624   | 29,998               | 40,769          | 91,742    | 224,406 | 61,097   | 46,820  | 40,795         | 112,800       |
| - La Palma                                  | 45,391           | 3,659     | 554                  | 4,139           | 8,981     | 14,975  | 1,232    | 2,321   | 3,633          | 5,900         |
| % tourists who book holiday package         | 17.2%            | 14.3%     | 24.6%                | 24.6%           | 13.5%     | 14.8%   | 13.1%    | 23.0%   | 30.0%          | 17.9%         |
| Expenditure per tourist (€)                 | 848              | 788       | 794                  | 873             | 845       | 789     | 833      | 882     | 1,046          | 933           |
| - book holiday package                      | 1,135            | 1,057     | 1,070                | 1,155           | 1,170     | 1,075   | 1,153    | 1,104   | 1,203          | 1,233         |
| - holiday package                           | 874              | 802       | 827                  | 876             | 882       | 833     | 831      | 869     | 938            | 966           |
| - others                                    | 261              | 255       | 243                  | 278             | 288       | 242     | 322      | 235     | 266            | 267           |
| - do not book holiday package               | 789              | 744       | 704                  | 781             | 794       | 739     | 785      | 816     | 978            | 867           |
| - flight                                    | 205              | 196       | 192                  | 207             | 219       | 199     | 205      | 187     | 231            | 213           |
| - accommodation                             | 270              | 235       | 227                  | 260             | 272       | 246     | 270      | 302     | 395            | 303           |
| - others                                    | 314              | 313       | 286                  | 314             | 303       | 295     | 311      | 327     | 352            | 350           |
| Average lenght of stay                      | 6.93             | 6.81      | 6.16                 | 7.00            | 6.58      | 6.72    | 6.86     | 7.01    | 8.39           | 7.28          |
| Average daily expenditure (€)               | 140.9            | 135.6     | 139.8                | 140.4           | 145.3     | 139.6   | 144.8    | 142.1   | 142.5          | 141.3         |
| Average daily expenditure without flight (€ | 102.6            | 99.4      | 101.5                | 100.5           | 104.1     | 100.0   | 106.4    | 107.3   | 106.5          | 104.5         |
| Average cost of the flight (€)              | 221.3            | 206.5     | 215.4                | 233.4           | 228.8     | 211.7   | 216.5    | 212.2   | 255.9          | 234.1         |
| Total turnover (≥ 16 years old) (€m)        | 1,451            | 188       | 46                   | 69              | 217       | 391     | 87       | 95      | 117            | 242           |
| % Tourists                                  | 100%             | 12.9%     | 3.2%                 | 4.8%            | 15.0%     | 27.0%   | 6.0%     | 6.5%    | 8.0%           | 16.7%         |