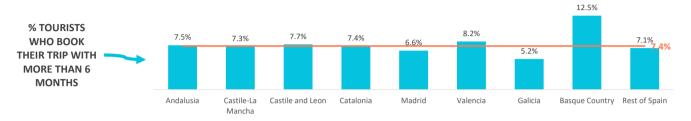

### How far in advance do they book their trip?

|                        | Spanish Mainland | Andalusia Casti | ile-La Mancha Casti | le and Leon | Catalonia | Madrid | Valencia | Galicia Ba | sque Country | Rest of Spain |
|------------------------|------------------|-----------------|---------------------|-------------|-----------|--------|----------|------------|--------------|---------------|
| The same day           | 1.3%             | 1.4%            | 2.0%                | 1.1%        | 1.8%      | 1.1%   | 0.5%     | 2.3%       | 0.5%         | 1.2%          |
| Between 1 and 30 days  | 31.6%            | 30.6%           | 29.9%               | 32.0%       | 29.6%     | 33.9%  | 35.7%    | 30.9%      | 29.5%        | 30.0%         |
| Between 1 and 2 months | 31.1%            | 32.8%           | 34.6%               | 30.8%       | 29.1%     | 31.0%  | 27.4%    | 33.5%      | 25.0%        | 33.9%         |
| Between 3 and 6 months | 28.7%            | 27.7%           | 26.2%               | 28.3%       | 32.1%     | 27.4%  | 28.3%    | 28.2%      | 32.5%        | 27.8%         |
| More than 6 months     | 7.4%             | 7.5%            | 7.3%                | 7.7%        | 7.4%      | 6.6%   | 8.2%     | 5.2%       | 12.5%        | 7.1%          |