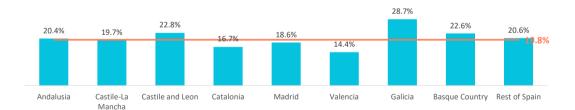

### What do they book?

| S                 | panish Mainland | Andalusia Casti | ile-La Mancha Castil | e and Leon | Catalonia | Madrid | Valencia | Galicia | Basque Country | Rest of Spain |
|-------------------|-----------------|-----------------|----------------------|------------|-----------|--------|----------|---------|----------------|---------------|
| Room only         | 35.2%           | 40.6%           | 33.9%                | 31.2%      | 39.5%     | 33.5%  | 43.6%    | 30.9%   | 28.4%          | 32.5%         |
| Bed and Breakfast | 18.6%           | 15.4%           | 20.7%                | 14.2%      | 19.1%     | 22.9%  | 18.6%    | 15.2%   | 12.5%          | 19.0%         |
| Half board        | 21.8%           | 19.4%           | 20.8%                | 24.0%      | 21.9%     | 20.0%  | 20.0%    | 20.9%   | 31.6%          | 23.3%         |
| Full board        | 4.5%            | 4.3%            | 4.8%                 | 7.8%       | 2.9%      | 5.1%   | 3.3%     | 4.3%    | 5.0%           | 4.6%          |
| All inclusive     | 19.8%           | 20.4%           | 19.7%                | 22.8%      | 16.7%     | 18.6%  | 14.4%    | 28.7%   | 22.6%          | 20.6%         |