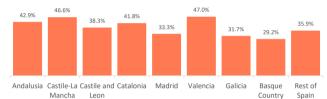

### What is the main motivation for their holidays?

|                         | Spanish Mainland | Andalusia Cas | tile-La Mancha Castil | e and Leon | Catalonia | Madrid | Valencia | Galicia | Basque Country | Rest of Spain |
|-------------------------|------------------|---------------|-----------------------|------------|-----------|--------|----------|---------|----------------|---------------|
| Rest                    | 26.7%            | 18.6%         | 25.4%                 | 24.9%      | 22.5%     | 28.0%  | 17.0%    | 36.7%   | 43.1%          | 28.7%         |
| Enjoy family time       | 22.3%            | 22.7%         | 17.9%                 | 20.4%      | 21.8%     | 25.6%  | 23.2%    | 19.4%   | 16.0%          | 21.7%         |
| Have fun                | 10.5%            | 12.8%         | 7.6%                  | 12.8%      | 10.3%     | 10.1%  | 9.1%     | 9.6%    | 8.6%           | 10.8%         |
| Explore the destination | 37.4%            | 42.9%         | 46.6%                 | 38.3%      | 41.8%     | 33.3%  | 47.0%    | 31.7%   | 29.2%          | 35.9%         |
| Practice their hobbies  | 1.5%             | 0.9%          | 1.0%                  | 1.7%       | 1.8%      | 1.5%   | 1.6%     | 1.0%    | 1.9%           | 1.5%          |
| Other reasons           | 1.6%             | 2.1%          | 1.6%                  | 1.8%       | 1.8%      | 1.4%   | 2.2%     | 1.7%    | 1.2%           | 1.3%          |