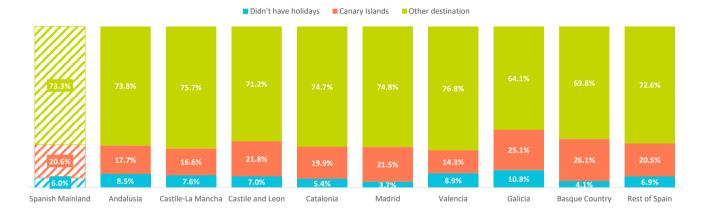

### Where did they spend their main holiday last year? \*

|                      | Spanish Mainland | Andalusia C | astile-La Mancha Ca | stile and Leon | Catalonia | Madrid | Valencia | Galicia | <b>Basque Country</b> | Rest of Spain |
|----------------------|------------------|-------------|---------------------|----------------|-----------|--------|----------|---------|-----------------------|---------------|
| Didn't have holidays | 6.0%             | 8.5%        | 7.6%                | 7.0%           | 5.4%      | 3.7%   | 8.9%     | 10.8%   | 4.1%                  | 6.9%          |
| Canary Islands       | 20.6%            | 17.7%       | 16.6%               | 21.8%          | 19.9%     | 21.5%  | 14.3%    | 25.1%   | 26.1%                 | 20.5%         |
| Other destination    | 73.3%            | 73.8%       | 75.7%               | 71.2%          | 74.7%     | 74.8%  | 76.8%    | 64.1%   | 69.8%                 | 72.6%         |
| Balearic Islands     | 7.2%             | 7.3%        | 5.9%                | 5.4%           | 9.7%      | 5.2%   | 8.7%     | 5.4%    | 9.9%                  | 8.4%          |
| Rest of Spain        | 34.1%            | 34.7%       | 44.1%               | 35.5%          | 28.5%     | 38.3%  | 36.2%    | 26.9%   | 30.7%                 | 31.9%         |
| Italy                | 6.4%             | 6.3%        | 5.4%                | 4.9%           | 8.5%      | 6.0%   | 8.1%     | 5.1%    | 6.3%                  | 5.3%          |
| France               | 4.4%             | 4.8%        | 5.7%                | 3.4%           | 5.4%      | 3.7%   | 5.7%     | 2.9%    | 4.0%                  | 5.1%          |
| Turkey               | 0.9%             | 0.8%        | 0.1%                | 1.3%           | 0.7%      | 1.4%   | 0.1%     | 0.2%    | 0.9%                  | 1.1%          |
| Greece               | 1.6%             | 1.6%        | 1.5%                | 1.5%           | 1.7%      | 1.8%   | 1.0%     | 1.5%    | 2.1%                  | 1.3%          |
| Portugal             | 5.6%             | 7.0%        | 3.2%                | 5.2%           | 3.9%      | 5.9%   | 3.5%     | 10.9%   | 5.3%                  | 5.1%          |
| Croatia              | 0.5%             | 0.2%        | 0.8%                | 0.5%           | 0.9%      | 0.7%   | 0.2%     | 0.6%    | 0.4%                  | 0.2%          |
| Egypt                | 1.0%             | 1.0%        | 0.3%                | 0.7%           | 1.1%      | 0.8%   | 1.1%     | 1.0%    | 0.9%                  | 1.8%          |
| Tunisia              | 0.1%             | 0.0%        | 0.0%                | 0.0%           | 0.2%      | 0.0%   | 0.0%     | 0.0%    | 0.0%                  | 0.1%          |
| Morocco              | 1.3%             | 1.4%        | 0.6%                | 0.3%           | 1.9%      | 1.2%   | 1.9%     | 0.7%    | 1.5%                  | 1.4%          |
| Others               | 10.1%            | 8.7%        | 8.1%                | 12.5%          | 12.2%     | 9.7%   | 10.2%    | 9.0%    | 7.9%                  | 10.9%         |