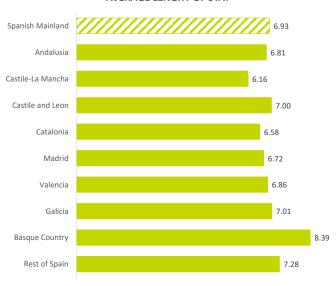

### EXPENDITURE PER TOURIST WITHOUT FLIGHT (€)

#### INBOUND TOURISM AND TOURIST EXPENDITURE

|                                             | Spanish Mainland | Andalusia | Castile-La Mancha Ca | astile and Leon | Catalonia | Madrid  | Valencia | Galicia | Basque Country | Rest of Spain |
|---------------------------------------------|------------------|-----------|----------------------|-----------------|-----------|---------|----------|---------|----------------|---------------|
| Tourist arrivals ≥ 16 years old (EGT)       | 1,710,796        | 237,960   | 57,689               | 79,451          | 257,025   | 495,999 | 104,670  | 107,432 | 111,396        | 259,174       |
| % Tourists                                  | 100%             | 13.9%     | 3.4%                 | 4.6%            | 15.0%     | 29.0%   | 6.1%     | 6.3%    | 6.5%           | 15.1%         |
| - Lanzarote                                 | 276,075          | 33,533    | 7,294                | 6,984           | 54,432    | 62,997  | 15,105   | 24,297  | 27,584         | 43,850        |
| - Fuerteventura                             | 152,378          | 39,020    | 5,217                | 3,701           | 31,449    | 38,304  | 2,231    | 3,796   | 4,774          | 23,886        |
| - Gran Canaria                              | 472,843          | 56,481    | 14,410               | 23,239          | 68,097    | 152,430 | 24,727   | 29,847  | 33,960         | 69,653        |
| - Tenerife                                  | 752,050          | 103,624   | 29,998               | 40,769          | 91,742    | 224,406 | 61,097   | 46,820  | 40,795         | 112,800       |
| - La Palma                                  | 45,391           | 3,659     | 554                  | 4,139           | 8,981     | 14,975  | 1,232    | 2,321   | 3,633          | 5,900         |
| % tourists who book holiday package         | 17.2%            | 14.3%     | 24.6%                | 24.6%           | 13.5%     | 14.8%   | 13.1%    | 23.0%   | 30.0%          | 17.9%         |
| Expenditure per tourist (€)                 | 848              | 788       | 794                  | 873             | 845       | 789     | 833      | 882     | 1,046          | 933           |
| - book holiday package                      | 1,135            | 1,057     | 1,070                | 1,155           | 1,170     | 1,075   | 1,153    | 1,104   | 1,203          | 1,233         |
| - holiday package                           | 874              | 802       | 827                  | 876             | 882       | 833     | 831      | 869     | 938            | 966           |
| - others                                    | 261              | 255       | 243                  | 278             | 288       | 242     | 322      | 235     | 266            | 267           |
| - do not book holiday package               | 789              | 744       | 704                  | 781             | 794       | 739     | 785      | 816     | 978            | 867           |
| - flight                                    | 205              | 196       | 192                  | 207             | 219       | 199     | 205      | 187     | 231            | 213           |
| - accommodation                             | 270              | 235       | 227                  | 260             | 272       | 246     | 270      | 302     | 395            | 303           |
| - others                                    | 314              | 313       | 286                  | 314             | 303       | 295     | 311      | 327     | 352            | 350           |
| Average lenght of stay                      | 6.93             | 6.81      | 6.16                 | 7.00            | 6.58      | 6.72    | 6.86     | 7.01    | 8.39           | 7.28          |
| Average daily expenditure (€)               | 140.9            | 135.6     | 139.8                | 140.4           | 145.3     | 139.6   | 144.8    | 142.1   | 142.5          | 141.3         |
| Average daily expenditure without flight (€ | 102.6            | 99.4      | 101.5                | 100.5           | 104.1     | 100.0   | 106.4    | 107.3   | 106.5          | 104.5         |
| Average cost of the flight (€)              | 221.3            | 206.5     | 215.4                | 233.4           | 228.8     | 211.7   | 216.5    | 212.2   | 255.9          | 234.1         |
| Total turnover (≥ 16 years old) (€m)        | 1,451            | 188       | 46                   | 69              | 217       | 391     | 87       | 95      | 117            | 242           |
| % Tourists                                  | 100%             | 12.9%     | 3.2%                 | 4.8%            | 15.0%     | 27.0%   | 6.0%     | 6.5%    | 8.0%           | 16.7%         |