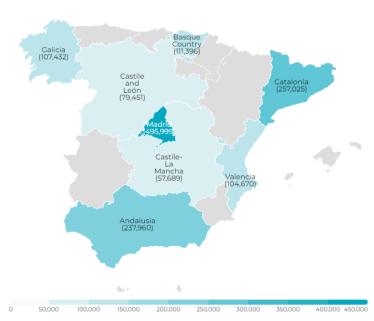

# **TOURISTS (≥ 16 YEARS OLD)**

#### INBOUND TOURISM AND TOURIST EXPENDITURE

|                                             | Spanish Mainland | Andalusia | Castile-La Mancha Ca | astile and Leon | Catalonia | Madrid  | Valencia | Galicia | Basque Country | Rest of Spain |
|---------------------------------------------|------------------|-----------|----------------------|-----------------|-----------|---------|----------|---------|----------------|---------------|
| Tourist arrivals ≥ 16 years old (EGT)       | 1,710,796        | 237,960   | 57,689               | 79,451          | 257,025   | 495,999 | 104,670  | 107,432 | 111,396        | 259,174       |
| % Tourists                                  | 100%             | 13.9%     | 3.4%                 | 4.6%            | 15.0%     | 29.0%   | 6.1%     | 6.3%    | 6.5%           | 15.1%         |
| - Lanzarote                                 | 276,075          | 33,533    | 7,294                | 6,984           | 54,432    | 62,997  | 15,105   | 24,297  | 27,584         | 43,850        |
| - Fuerteventura                             | 152,378          | 39,020    | 5,217                | 3,701           | 31,449    | 38,304  | 2,231    | 3,796   | 4,774          | 23,886        |
| - Gran Canaria                              | 472,843          | 56,481    | 14,410               | 23,239          | 68,097    | 152,430 | 24,727   | 29,847  | 33,960         | 69,653        |
| - Tenerife                                  | 752,050          | 103,624   | 29,998               | 40,769          | 91,742    | 224,406 | 61,097   | 46,820  | 40,795         | 112,800       |
| - La Palma                                  | 45,391           | 3,659     | 554                  | 4,139           | 8,981     | 14,975  | 1,232    | 2,321   | 3,633          | 5,900         |
| % tourists who book holiday package         | 17.2%            | 14.3%     | 24.6%                | 24.6%           | 13.5%     | 14.8%   | 13.1%    | 23.0%   | 30.0%          | 17.9%         |
| Expenditure per tourist (€)                 | 848              | 788       | 794                  | 873             | 845       | 789     | 833      | 882     | 1,046          | 933           |
| - book holiday package                      | 1,135            | 1,057     | 1,070                | 1,155           | 1,170     | 1,075   | 1,153    | 1,104   | 1,203          | 1,233         |
| - holiday package                           | 874              | 802       | 827                  | 876             | 882       | 833     | 831      | 869     | 938            | 966           |
| - others                                    | 261              | 255       | 243                  | 278             | 288       | 242     | 322      | 235     | 266            | 267           |
| - do not book holiday package               | 789              | 744       | 704                  | 781             | 794       | 739     | 785      | 816     | 978            | 867           |
| - flight                                    | 205              | 196       | 192                  | 207             | 219       | 199     | 205      | 187     | 231            | 213           |
| - accommodation                             | 270              | 235       | 227                  | 260             | 272       | 246     | 270      | 302     | 395            | 303           |
| - others                                    | 314              | 313       | 286                  | 314             | 303       | 295     | 311      | 327     | 352            | 350           |
| Average lenght of stay                      | 6.93             | 6.81      | 6.16                 | 7.00            | 6.58      | 6.72    | 6.86     | 7.01    | 8.39           | 7.28          |
| Average daily expenditure (€)               | 140.9            | 135.6     | 139.8                | 140.4           | 145.3     | 139.6   | 144.8    | 142.1   | 142.5          | 141.3         |
| Average daily expenditure without flight (€ | 102.6            | 99.4      | 101.5                | 100.5           | 104.1     | 100.0   | 106.4    | 107.3   | 106.5          | 104.5         |
| Average cost of the flight (€)              | 221.3            | 206.5     | 215.4                | 233.4           | 228.8     | 211.7   | 216.5    | 212.2   | 255.9          | 234.1         |
| Total turnover (≥ 16 years old) (€m)        | 1,451            | 188       | 46                   | 69              | 217       | 391     | 87       | 95      | 117            | 242           |
| % Tourists                                  | 100%             | 12.9%     | 3.2%                 | 4.8%            | 15.0%     | 27.0%   | 6.0%     | 6.5%    | 8.0%           | 16.7%         |