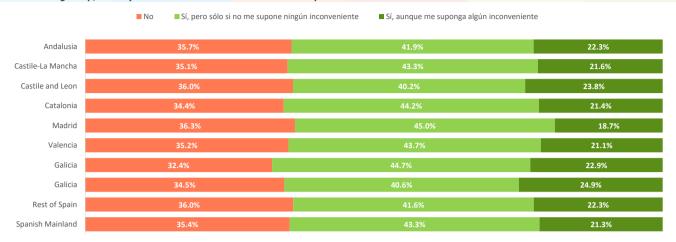

| 5.7%    | 2.7%           | 3.3%          |
| Croatia                                       | 1.5%             | 1.4%        | 1.3%                 | 1.5%           | 1.7%      | 2.1%   | 0.8%     | 1.0%    | 1.4%           | 0.8%          |
| Egypt                                         | 1.7%             | 1.6%        | 1.2%                 | 2.2%           | 1.8%      | 1.5%   | 1.8%     | 0.7%    | 1.7%           | 2.3%          |
| Others                                        | 3.1%             | 3.2%        | 2.7%                 | 4.1%           | 3.3%      | 2.6%   | 4.6%     | 2.1%    | 2.9%           | 3.1%          |

<sup>\*</sup> Percentage of valid answers





### **SUSTAINABLE DESTINATION**

### When booking a trip, do they tend to choose the most sustainable options?



### Would they be willing to spend more on travel to reduce their carbon footprint?



### Percepcion of the following sustainability measures during their stay \*

| S <sub>I</sub>                         | oanish Mainland | Andalusia C | astile-La Mancha Ca | astile and Leon | Catalonia | Madrid | Valencia | Galicia | Basque Country | Rest of Spain |
|----------------------------------------|-----------------|-------------|---------------------|-----------------|-----------|--------|----------|---------|----------------|---------------|
| Quality of life on the island          | 8.3             | 8.4         | 8.5                 | 8.1             | 8.3       | 8.4    | 8.3      | 8.0     | 7.8            | 8.2           |
| Tolerance towards tourism              | 8.7             | 8.