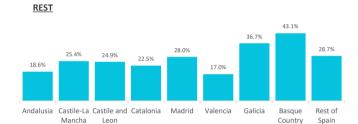

### What is the main motivation for their holidays?

|                         | Spanish Mainland | Andalusia Cas | tile-La Mancha Castil | e and Leon | Catalonia | Madrid | Valencia | Galicia | Basque Country | Rest of Spain |
|-------------------------|------------------|---------------|-----------------------|------------|-----------|--------|----------|---------|----------------|---------------|
| Rest                    | 26.7%            | 18.6%         | 25.4%                 | 24.9%      | 22.5%     | 28.0%  | 17.0%    | 36.7%   | 43.1%          | 28.7%         |
| Enjoy family time       | 22.3%            | 22.7%         | 17.9%                 | 20.4%      | 21.8%     | 25.6%  | 23.2%    | 19.4%   | 16.0%          | 21.7%         |
| Have fun                | 10.5%            | 12.8%         | 7.6%                  | 12.8%      | 10.3%     | 10.1%  | 9.1%     | 9.6%    | 8.6%           | 10.8%         |
| Explore the destination | 37.4%            | 42.9%         | 46.6%                 | 38.3%      | 41.8%     | 33.3%  | 47.0%    | 31.7%   | 29.2%          | 35.9%         |
| Practice their hobbies  | 1.5%             | 0.9%          | 1.0%                  | 1.7%       | 1.8%      | 1.5%   | 1.6%     | 1.0%    | 1.9%           | 1.5%          |
| Other reasons           | 1.6%             | 2.1%          | 1.6%                  | 1.8%       | 1.8%      | 1.4%   | 2.2%     | 1.7%    | 1.2%           | 1.3%          |