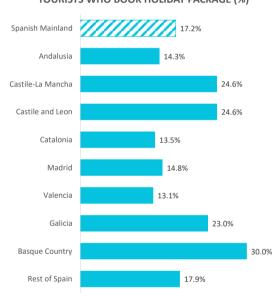

## TOURISTS WHO BOOK HOLIDAY PACKAGE (%)

#### INBOUND TOURISM AND TOURIST EXPENDITURE

|                                             | Spanish Mainland | Andalusia | Castile-La Mancha Ca | astile and Leon | Catalonia | Madrid  | Valencia | Galicia | Basque Country | Rest of Spain |
|---------------------------------------------|------------------|-----------|----------------------|-----------------|-----------|---------|----------|---------|----------------|---------------|
| Tourist arrivals ≥ 16 years old (EGT)       | 1,710,796        | 237,960   | 57,689               | 79,451          | 257,025   | 495,999 | 104,670  | 107,432 | 111,396        | 259,174       |
| % Tourists                                  | 100%             | 13.9%     | 3.4%                 | 4.6%            | 15.0%     | 29.0%   | 6.1%     | 6.3%    | 6.5%           | 15.1%         |
| - Lanzarote                                 | 276,075          | 33,533    | 7,294                | 6,984           | 54,432    | 62,997  | 15,105   | 24,297  | 27,584         | 43,850        |
| - Fuerteventura                             | 152,378          | 39,020    | 5,217                | 3,701           | 31,449    | 38,304  | 2,231    | 3,796   | 4,774          | 23,886        |
| - Gran Canaria                              | 472,843          | 56,481    | 14,410               | 23,239          | 68,097    | 152,430 | 24,727   | 29,847  | 33,960         | 69,653        |
| - Tenerife                                  | 752,050          | 103,624   | 29,998               | 40,769          | 91,742    | 224,406 | 61,097   | 46,820  | 40,795         | 112,800       |
| - La Palma                                  | 45,391           | 3,659     | 554                  | 4,139           | 8,981     | 14,975  | 1,232    | 2,321   | 3,633          | 5,900         |
| % tourists who book holiday package         | 17.2%            | 14.3%     | 24.6%                | 24.6%           | 13.5%     | 14.8%   | 13.1%    | 23.0%   | 30.0%          | 17.9%         |
| Expenditure per tourist (€)                 | 848              | 788       | 794                  | 873             | 845       | 789     | 833      | 882     | 1,046          | 933           |
| - book holiday package                      | 1,135            | 1,057     | 1,070                | 1,155           | 1,170     | 1,075   | 1,153    | 1,104   | 1,203          | 1,233         |
| - holiday package                           | 874              | 802       | 827                  | 876             | 882       | 833     | 831      | 869     | 938            | 966           |
| - others                                    | 261              | 255       | 243                  | 278             | 288       | 242     | 322      | 235     | 266            | 267           |
| - do not book holiday package               | 789              | 744       | 704                  | 781             | 794       | 739     | 785      | 816     | 978            | 867           |
| - flight                                    | 205              | 196       | 192                  | 207             | 219       | 199     | 205      | 187     | 231            | 213           |
| - accommodation                             | 270              | 235       | 227                  | 260             | 272       | 246     | 270      | 302     | 395            | 303           |
| - others                                    | 314              | 313       | 286                  | 314             | 303       | 295     | 311      | 327     | 352            | 350           |
| Average lenght of stay                      | 6.93             | 6.81      | 6.16                 | 7.00            | 6.58      | 6.72    | 6.86     | 7.01    | 8.39           | 7.28          |
| Average daily expenditure (€)               | 140.9            | 135.6     | 139.8                | 140.4           | 145.3     | 139.6   | 144.8    | 142.1   | 142.5          | 141.3         |
| Average daily expenditure without flight (€ | 102.6            | 99.4      | 101.5                | 100.5           | 104.1     | 100.0   | 106.4    | 107.3   | 106.5          | 104.5         |
| Average cost of the flight (€)              | 221.3            | 206.5     | 215.4                | 233.4           | 228.8     | 211.7   | 216.5    | 212.2   | 255.9          | 234.1         |
| Total turnover (≥ 16 years old) (€m)        | 1,451            | 188       | 46                   | 69              | 217       | 391     | 87       | 95      | 117            | 242           |
| % Tourists                                  | 100%             | 12.9%     | 3.2%                 | 4.8%            | 15.0%     | 27.0%   | 6.0%     | 6.5%    | 8.0%           | 16.7%         |