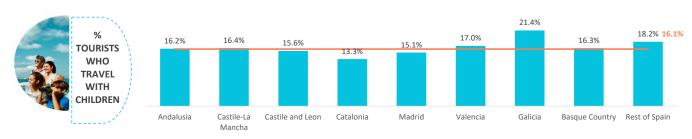

### Who do they come with?

| Sp                                          | anish Mainland | Andalusia | Castile-La Mancha C | astile and Leon | Catalonia | Madrid | Valencia | Galicia | Basque Country | Rest of Spain |
|---------------------------------------------|----------------|-----------|---------------------|-----------------|-----------|--------|----------|---------|----------------|---------------|
| Unaccompanied                               | 16.3%          | 15.2%     | 8.2%                | 15.8%           | 16.8%     | 20.2%  | 17.9%    | 10.7%   | 10.3%          | 15.7%         |
| Only with partner                           | 39.7%          | 39.5%     | 47.6%               | 39.4%           | 42.0%     | 36.4%  | 36.4%    | 39.6%   | 44.6%          | 41.5%         |
| Only with children (< 13 years old)         | 4.3%           | 4.2%      | 4.8%                | 3.4%            | 3.8%      | 3.7%   | 4.0%     | 7.4%    | 4.9%           | 4.8%          |
| Partner + children (< 13 years old)         | 7.9%           | 7.9%      | 9.5%                | 9.6%            | 7.1%      | 7.5%   | 9.7%     | 10.0%   | 5.9%           | 8.0%          |
| Other relatives                             | 8.3%           | 8.5%      | 9.0%                | 6.8%            | 7.4%      | 8.3%   | 7.1%     | 8.3%    | 10.7%          | 8.5%          |
| Friends                                     | 9.1%           | 9.4%      | 6.3%                | 13.7%           | 8.9%      | 8.6%   | 8.7%     | 8.6%    | 9.2%           | 9.8%          |
| Work colleagues                             | 2.3%           | 3.3%      | 1.4%                | 0.2%            | 2.0%      | 3.0%   | 4.2%     | 0.8%    | 0.4%           | 1.7%          |
| Organized trip                              | 0.2%           | 0.4%      | 0.3%                | 0.2%            | 0.0%      | 0.2%   | 0.3%     | 0.3%    | 0.2%           | 0.1%          |
| Other combinations (2)                      | 11.8%          | 11.5%     | 13.0%               | 10.9%           | 11.9%     | 12.0%  | 11.9%    | 14.3%   | 14.0%          | 9.9%          |
| (2) Different situations have been isolated |                |           |                     |                 |           |        |          |         |                |               |
| Tourists with children                      | 16.1%          | 16.2%     | 16.4%               | 15.6%           | 13.3%     | 15.1%  | 17.0%    | 21.4%   | 16.3%          | 18.2%         |
| - Between 0 and 2 years old                 | 1.5%           | 1.3%      | 1.4%                | 2.8%            | 1.0%      | 1.8%   | 2.1%     | 2.8%    | 1.1%           | 1.0%          |
| - Between 3 and 12 years old                | 13.3%          | 14.0%     | 14.0%               | 12.5%           | 11.3%     | 12.1%  | 13.3%    | 16.6%   | 13.6%          | 16.0%         |
| - Between 0 -2 and 3-12 years old           | 1.2%           | 0.9%      | 1.0%                | 0.3%            | 1.0%      | 1.3%   | 1.6%     | 2.0%    | 1.7%           | 1.2%          |
| Tourists without children                   | 83.9%          | 83.8%     | 83.6%               | 84.4%           | 86.7%     | 84.9%  | 83.0%    | 78.6%   | 83.7%          | 81.8%         |
| Group composition:                          |                |           |                     |                 |           |        |          |         |                |               |
| - 1 person                                  | 19.8%          | 19.8%     | 10.2%               | 18.1%           | 20.3%     | 23.7%  | 22.4%    | 13.2%   | 13.0%          | 18.8%         |
| - 2 people                                  | 47.6%          | 46.4%     | 53.8%               | 47.8%           | 50.9%     | 44.8%  | 44.9%    | 46.3%   | 54.9%          | 48.1%         |
| - 3 people                                  | 12.4%          | 10.7%     | 10.6%               | 15.2%           | 11.5%     | 11.1%  | 14.6%    | 19.4%   | 11.6%          | 13.3%         |
| - 4 or 5 people                             | 16.2%          | 17.1%     | 22.7%               | 15.1%           | 14.1%     | 16.5%  | 15.3%    | 18.8%   | 15.4%          | 15.7%         |
| - 6 or more people                          | 4.0%           | 6.0%      | 2.7%                | 3.9%            | 3.1%      | 4.0%   | 2.8%     | 2.3%    | 5.1%           | 4.1%          |
| Average group size:                         | 2.50           | 2.60      | 2.64                | 2.54            | 2.39      | 2.46   | 2.43     | 2.63    | 2.63           | 2.50          |