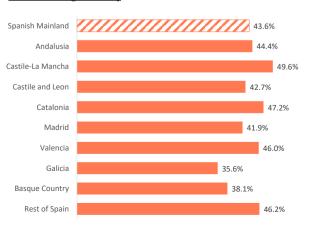

### **Activities in the Canary Islands**

|                                        | Spanish Mainland | Andalusia C | astile-La Mancha Cast | tile and Leon | Catalonia | Madrid | Valencia | Galicia | Basque Country | Rest of Spain |
|----------------------------------------|------------------|-------------|-----------------------|---------------|-----------|--------|----------|---------|----------------|---------------|
| Walk, wander                           | 75.4%            | 73.3%       | 76.5%                 | 78.6%         | 74.4%     | 72.8%  | 75.8%    | 79.9%   | 82.9%          | 76.9%         |
| Beach                                  | 72.6%            | 68.8%       | 80.5%                 | 75.9%         | 72.4%     | 74.4%  | 66.6%    | 71.6%   | 73.5%          | 72.5%         |
| Explore the island on their own        | 65.3%            | 65.0%       | 71.3%                 | 63.9%         | 69.7%     | 61.1%  | 66.3%    | 64.7%   | 59.9%          | 70.2%         |
| Swimming pool, hotel facilities        | 46.5%            | 38.8%       | 45.5%                 | 54.0%         | 44.7%     | 42.8%  | 41.3%    | 59.6%   | 63.1%          | 49.6%         |
| Taste Canarian gastronomy              | 43.6%            | 44.4%       | 49.6%                 | 42.7%         | 47.2%     | 41.9%  | 46.0%    | 35.6%   | 38.1%          | 46.2%         |
| Hiking                                 | 23.5%            | 22.2%       | 28.9%                 | 22.7%         | 26.6%     | 22.1%  | 23.2%    | 16.6%   | 25.2%          | 25.4%         |
| Wineries / markets / popular festivals | 18.2%            | 17.4%       | 21.7%                 | 17.5%         | 21.7%     | 15.8%  | 15.7%    | 19.8%   | 17.7%          | 19.9%         |
| Museums / exhibitions                  | 17.8%            | 17.4%       | 21.5%                 | 16.0%         | 22.3%     | 14.8%  | 18.6%    | 19.6%   | 16.1%          | 18.7%         |
| Nightlife / concerts / shows           | 17.5%            | 18.5%       | 15.0%                 | 24.6%         | 14.5%     | 18.3%  | 15.8%    | 18.8%   | 11.9%          | 19.0%         |
| Theme parks                            | 16.2%            | 21.0%       | 20.0%                 | 23.3%         | 12.7%     | 11.8%  | 18.1%    | 22.1%   | 13.7%          | 18.3%         |
| Organized excursions                   | 15.3%            | 16.9%       | 17.7%                 | 20.4%         | 17.6%     | 12.1%  | 16.5%    | 13.6%   | 13.3%          | 16.5%         |
| Other Nature Activities                | 13.2%            | 14.5%       | 15.1%                 | 12.8%         | 16.2%     | 12.0%  | 14.8%    | 11.2%   | 9.3%           | 12.8%         |
| Sea excursions / whale watching        | 10.5%            | 10.0%       | 10.5%                 | 13.0%         | 11.1%     | 9.2%   | 13.5%    | 7.0%    | 8.1%           | 13.4%         |
| Practice other sports                  | 5.5%             | 4.9%        | 6.2%                  | 7.0%          | 4.1%      | 6.2%   | 4.6%     | 3.8%    | 7.7%           | 5.6%          |
| Running                                | 5.4%             | 3.7%        | 5.9%                  | 6.5%          | 5.6%      | 5.6%   | 5.2%     | 3.7%    | 6.7%           | 5.8%          |
| Astronomical observation               | 4.8%             | 3.7%        | 6.1%                  | 4.7%          | 5.4%      | 5.4%   | 6.4%     | 1.8%    | 3.6%           | 4.8%          |
| Beauty and health treatments           | 4.0%             | 3.2%        | 4.8%                  | 3.6%          | 4.4%      | 3.4%   | 4.5%     | 3.3%    | 6.2%           | 4.3%          |
| Surf                                   | 3.1%             | 3.5%        | 1.9%                  | 1.5%          | 5.0%      | 2.6%   | 2.1%     | 2.1%    | 2.8%           | 3.3%          |
| Scuba Diving                           | 3.0%             | 3.7%        | 3.0%                  | 3.6%          | 3.0%      | 3.3%   | 2.4%     | 1.4%    | 2.5%           | 2.6%          |
| Swim                                   | 2.2%             | 2.4%        | 1.9%                  | 3.3%          | 2.4%      | 1.9%   | 2.6%     | 1.6%    | 2.2%           | 2.4%          |
| Cycling / Mountain bike                | 1.7%             | 1.3%        | 1.0%                  | 0.9%          | 1.9%      | 1.6%   | 1.3%     | 1.0%    | 2.4%           | 2.3%          |
| Golf                                   | 1.1%             | 1.3%        | 0.8%                  | 0.2%          | 0.5%      | 1.3%   | 1.2%     | 0.7%    | 1.4%           | 1.6%          |
| Windsurf / Kitesurf                    | 0.8%             | 0.7%        | 0.4%                  | 0.4%          | 1.3%      | 0.7%   | 0.8%     | 0.4%    | 0.0%           | 1.1%          |

### Taste Canarian gastronomy