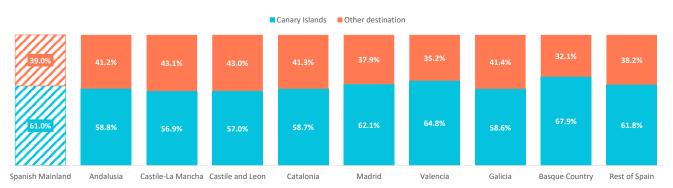

### What other destinations did they consider for this trip? \*

|                                               | Spanish Mainland | Andalusia C | Castile-La Mancha Ca | stile and Leon | Catalonia | Madrid | Valencia | Galicia | Basque Country | Rest of Spain |
|-----------------------------------------------|------------------|-------------|----------------------|----------------|-----------|--------|----------|---------|----------------|---------------|
| None (I was clear about "this Canary Island") | 36.9%            | 36.4%       | 34.8%                | 34.8%          | 33.5%     | 38.5%  | 44.5%    | 33.5%   | 39.0%          | 36.4%         |
| Canary Islands (other island)                 | 24.1%            | 22.4%       | 22.1%                | 22.2%          | 25.2%     | 23.6%  | 20.4%    | 25.1%   | 28.9%          | 25.4%         |
| Other destination                             | 39.0%            | 41.2%       | 43.1%                | 43.0%          | 41.3%     | 37.9%  | 35.2%    | 41.4%   | 32.1%          | 38.2%         |
| Balearic Islands                              | 8.7%             | 9.1%        | 10.7%                | 10.5%          | 9.1%      | 7.5%   | 6.9%     | 11.6%   | 7.9%           | 8.8%          |
| Rest of Spain                                 | 9.3%             | 9.9%        | 10.7%                | 10.8%          | 8.1%      | 9.4%   | 8.7%     | 11.2%   | 7.2%           | 9.1%          |
| Italy                                         | 4.7%             | 4.9%        | 7.1%                 | 4.5%           | 5.0%      | 4.7%   | 4.2%     | 4.6%    | 3.3%           | 4.6%          |
| France                                        | 1.7%             | 2.3%        | 2.2%                 | 2.0%           | 1.3%      | 1.7%   | 1.4%     | 1.5%    | 1.6%           | 1.4%          |
| Turkey                                        | 0.9%             | 0.8%        | 0.4%                 | 0.9%           | 0.8%      | 1.0%   | 0.6%     | 0.3%    | 1.3%           | 1.1%          |
| Greece                                        | 3.4%             | 3.1%        | 3.7%                 | 2.8%           | 5.0%      | 3.1%   | 3.6%     | 2.7%    | 2.2%           | 3.6%          |
| Portugal                                      | 4.1%             | 4.8%        | 3.2%                 | 3.6%           | 5.1%      | 4.2%   | 2.6%     | 5.7%    | 2.7%           | 3.3%          |
| Croatia                                       | 1.5%             | 1.4%        | 1.3%                 | 1.5%           | 1.7%      | 2.1%   | 0.8%     | 1.0%    | 1.4%           | 0.8%          |
| Egypt                                         | 1.7%             | 1.6%        | 1.2%                 | 2.2%           | 1.8%      | 1.5%   | 1.8%     | 0.7%    | 1.7%           | 2.3%          |
| Others                                        | 3.1%             | 3.2%        | 2.7%                 | 4.1%           | 3.3%      | 2.6%   | 4.6%     | 2.1%    | 2.9%           | 3.1%          |