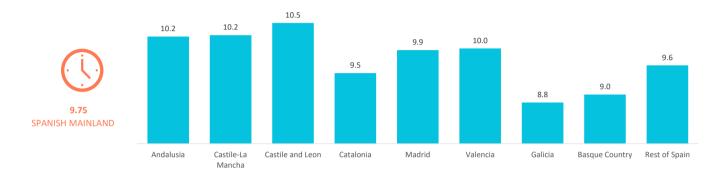

### Outdoor time per day

|                      | Spanish Mainland | Andalusia Casti | ile-La Mancha Castil | e and Leon | Catalonia | Madrid | Valencia | Galicia B | asque Country | Rest of Spain |
|----------------------|------------------|-----------------|----------------------|------------|-----------|--------|----------|-----------|---------------|---------------|
| 0 hours              | 0.8%             | 0.8%            | 0.3%                 | 0.4%       | 0.8%      | 0.9%   | 1.2%     | 1.1%      | 0.4%          | 0.5%          |
| 1 - 2 hours          | 3.3%             | 2.0%            | 1.7%                 | 2.8%       | 2.4%      | 3.0%   | 2.8%     | 7.0%      | 5.1%          | 4.4%          |
| 3 - 6 hours          | 17.4%            | 15.5%           | 12.6%                | 13.7%      | 19.5%     | 16.6%  | 14.4%    | 24.1%     | 23.6%         | 16.4%         |
| 7 - 12 hours         | 59.3%            | 58.8%           | 66.0%                | 58.2%      | 61.1%     | 59.3%  | 61.2%    | 51.1%     | 55.2%         | 61.1%         |
| More than 12 hours   | 19.3%            | 22.9%           | 19.4%                | 24.8%      | 16.2%     | 20.2%  | 20.3%    | 16.8%     | 15.7%         | 17.6%         |
| Outdoor time per day | 9.8              | 10.2            | 10.2                 | 10.5       | 9.5       | 9.9    | 10.0     | 8.8       | 9.0           | 9.6           |