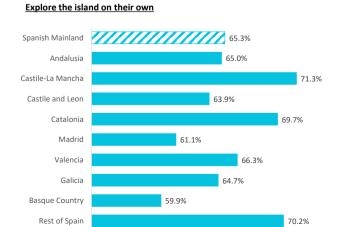

### **Activities in the Canary Islands**

|                                        | Spanish Mainland | Andalusia C | astile-La Mancha Cast | tile and Leon | Catalonia | Madrid | Valencia | Galicia | Basque Country | Rest of Spain |
|----------------------------------------|------------------|-------------|-----------------------|---------------|-----------|--------|----------|---------|----------------|---------------|
| Walk, wander                           | 75.4%            | 73.3%       | 76.5%                 | 78.6%         | 74.4%     | 72.8%  | 75.8%    | 79.9%   | 82.9%          | 76.9%         |
| Beach                                  | 72.6%            | 68.8%       | 80.5%                 | 75.9%         | 72.4%     | 74.4%  | 66.6%    | 71.6%   | 73.5%          | 72.5%         |
| Explore the island on their own        | 65.3%            | 65.0%       | 71.3%                 | 63.9%         | 69.7%     | 61.1%  | 66.3%    | 64.7%   | 59.9%          | 70.2%         |
| Swimming pool, hotel facilities        | 46.5%            | 38.8%       | 45.5%                 | 54.0%         | 44.7%     | 42.8%  | 41.3%    | 59.6%   | 63.1%          | 49.6%         |
| Taste Canarian gastronomy              | 43.6%            | 44.4%       | 49.6%                 | 42.7%         | 47.2%     | 41.9%  | 46.0%    | 35.6%   | 38.1%          | 46.2%         |
| Hiking                                 | 23.5%            | 22.2%       | 28.9%                 | 22.7%         | 26.6%     | 22.1%  | 23.2%    | 16.6%   | 25.2%          | 25.4%         |
| Wineries / markets / popular festivals | 18.2%            | 17.4%       | 21.7%                 | 17.5%         | 21.7%     | 15.8%  | 15.7%    | 19.8%   | 17.7%          | 19.9%         |
| Museums / exhibitions                  | 17.8%            | 17.4%       | 21.5%                 | 16.0%         | 22.3%     | 14.8%  | 18.6%    | 19.6%   | 16.1%          | 18.7%         |
| Nightlife / concerts / shows           | 17.5%            | 18.5%       | 15.0%                 | 24.6%         | 14.5%     | 18.3%  | 15.8%    | 18.8%   | 11.9%          | 19.0%         |
| Theme parks                            | 16.2%            | 21.0%       | 20.0%                 | 23.3%         | 12.7%     | 11.8%  | 18.1%    | 22.1%   | 13.7%          | 18.3%         |
| Organized excursions                   | 15.3%            | 16.9%       | 17.7%                 | 20.4%         | 17.6%     | 12.1%  | 16.5%    | 13.6%   | 13.3%          | 16.5%         |
| Other Nature Activities                | 13.2%            | 14.5%       | 15.1%                 | 12.8%         | 16.2%     | 12.0%  | 14.8%    | 11.2%   | 9.3%           | 12.8%         |
| Sea excursions / whale watching        | 10.5%            | 10.0%       | 10.5%                 | 13.0%         | 11.1%     | 9.2%   | 13.5%    | 7.0%    | 8.1%           | 13.4%         |
| Practice other sports                  | 5.5%             | 4.9%        | 6.2%                  | 7.0%          | 4.1%      | 6.2%   | 4.6%     | 3.8%    | 7.7%           | 5.6%          |
| Running                                | 5.4%             | 3.7%        | 5.9%                  | 6.5%          | 5.6%      | 5.6%   | 5.2%     | 3.7%    | 6.7%           | 5.8%          |
| Astronomical observation               | 4.8%             | 3.7%        | 6.1%                  | 4.7%          | 5.4%      | 5.4%   | 6.4%     | 1.8%    | 3.6%           | 4.8%          |
| Beauty and health treatments           | 4.0%             | 3.2%        | 4.8%                  | 3.6%          | 4.4%      | 3.4%   | 4.5%     | 3.3%    | 6.2%           | 4.3%          |
| Surf                                   | 3.1%             | 3.5%        | 1.9%                  | 1.5%          | 5.0%      | 2.6%   | 2.1%     | 2.1%    | 2.8%           | 3.3%          |
| Scuba Diving                           | 3.0%             | 3.7%        | 3.0%                  | 3.6%          | 3.0%      | 3.3%   | 2.4%     | 1.4%    | 2.5%           | 2.6%          |
| Swim                                   | 2.2%             | 2.4%        | 1.9%                  | 3.3%          | 2.4%      | 1.9%   | 2.6%     | 1.6%    | 2.2%           | 2.4%          |
| Cycling / Mountain bike                | 1.7%             | 1.3%        | 1.0%                  | 0.9%          | 1.9%      | 1.6%   | 1.3%     | 1.0%    | 2.4%           | 2.3%          |
| Golf                                   | 1.1%             | 1.3%        | 0.8%                  | 0.2%          | 0.5%      | 1.3%   | 1.2%     | 0.7%    | 1.4%           | 1.6%          |
| Windsurf / Kitesurf                    | 0.8%             | 0.7%        | 0.4%                  | 0.4%          | 1.3%      | 0.7%   | 0.8%     | 0.4%    | 0.0%           | 1.1%          |