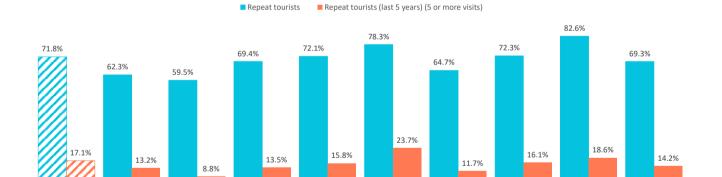

### How many are loyal to the Canary Islands?

| Sp                                                | anish Mainland | Andalusia Cast | ile-La Mancha Casti | le and Leon | Catalonia | Madrid | Valencia | Galicia Ba | sque Country | Rest of Spain |
|---------------------------------------------------|----------------|----------------|---------------------|-------------|-----------|--------|----------|------------|--------------|---------------|
| Repeat tourists                                   | 71.8%          | 62.3%          | 59.5%               | 69.4%       | 72.1%     | 78.3%  | 64.7%    | 72.3%      | 82.6%        | 69.3%         |
| At least 10 previous visits                       | 18.4%          | 13.7%          | 11.0%               | 14.8%       | 17.0%     | 24.4%  | 13.4%    | 18.9%      | 21.4%        | 15.8%         |
| Repeat tourists (last 5 years)                    | 64.8%          | 55.7%          | 51.4%               | 60.6%       | 66.2%     | 70.8%  | 56.6%    | 65.9%      | 75.3%        | 63.0%         |
| Repeat tourists (last 5 years) (5 or more visits) | 17.1%          | 13.2%          | 8.8%                | 13.5%       | 15.8%     | 23.7%  | 11.7%    | 16.1%      | 18.6%        | 14.2%         |