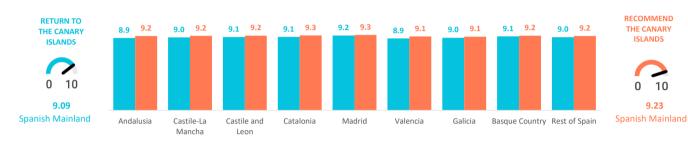

### Satisfaction

| Satisfaction (scale 0-10)             | anish Mainland | Andalusia | Castile-La Mancha Castile | and Leon | Catalonia | Madrid | Valencia | Galicia Ba | asque Country | Rest of Spain |
|---------------------------------------|----------------|-----------|---------------------------|----------|-----------|--------|----------|------------|---------------|---------------|
| Average rating                        | 8.83           | 8.79      | 8.76                      | 8.82     | 8.89      | 8.88   | 8.75     | 8.70       | 8.82          | 8.82          |
| Experience in the Canary Islands      | anish Mainland | Andalusia | Castile-La Mancha Castile | and Leon | Catalonia | Madrid | Valencia | Galicia Ba | asque Country | Rest of Spain |
| Worse or much worse than expected     | 3.3%           | 4.6%      | 2.9%                      | 2.6%     | 2.6%      | 3.2%   | 3.3%     | 3.8%       | 2.6%          | 3.6%          |
| Lived up to expectations              | 49.4%          | 44.8%     | 48.4%                     | 50.4%    | 47.3%     | 50.8%  | 44.5%    | 54.9%      | 56.2%         | 49.7%         |
| Better or much better than expected   | 47.3%          | 50.6%     | 48.7%                     | 47.0%    | 50.1%     | 46.0%  | 52.1%    | 41.3%      | 41.2%         | 46.7%         |
|                                       |                |           |                           |          |           |        |          |            |               |               |
| Future intentions (scale 1-10)        | anish Mainland | Andalusia | Castile-La Mancha Castile | and Leon | Catalonia | Madrid | Valencia | Galicia Ba | asque Country | Rest of Spain |
| Return to the Canary Islands          | 9.09           | 8.95      | 9.02                      | 9.06     | 9.08      | 9.25   | 8.89     | 8.97       | 9.15          | 9.04          |
| Recommend visiting the Canary Islands | 9.23           | 9.19      | 9.20                      | 9.23     | 9.26      | 9.33   | 9.13     | 9.10       | 9.23          | 9.18          |