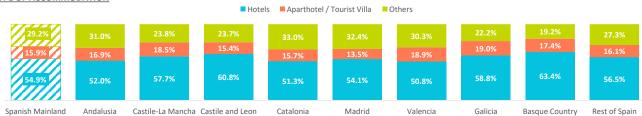

### ACCOMMODATION

|                                         | Spanish Mainland | Andalusia ( | Castile-La Mancha Ca | stile and Leon | Catalonia | Madrid | Valencia | Galicia | Basque Country | Rest of Spain |
|-----------------------------------------|------------------|-------------|----------------------|----------------|-----------|--------|----------|---------|----------------|---------------|
| 1-2-3* Hotel                            | 11.5%            | 11.6%       | 17.3%                | 14.5%          | 9.4%      | 11.9%  | 11.4%    | 12.5%   | 11.8%          | 10.3%         |
| 4* Hotel                                | 35.7%            | 33.9%       | 34.7%                | 43.4%          | 34.0%     | 34.5%  | 31.3%    | 38.8%   | 39.8%          | 37.8%         |
| 5* Hotel / 5* Luxury Hotel              | 7.7%             | 6.5%        | 5.7%                 | 2.9%           | 8.0%      | 7.7%   | 8.0%     | 7.5%    | 11.9%          | 8.5%          |
| Aparthotel / Tourist Villa              | 15.9%            | 16.9%       | 18.5%                | 15.4%          | 15.7%     | 13.5%  | 18.9%    | 19.0%   | 17.4%          | 16.1%         |
| House/room rented in a private dwelling | 7.8%             | 9.1%        | 7.1%                 | 4.9%           | 10.1%     | 6.9%   | 9.8%     | 6.3%    | 6.0%           | 7.8%          |
| Private accommodation (1)               | 17.3%            | 17.0%       | 11.7%                | 15.8%          | 17.8%     | 21.8%  | 16.2%    | 12.1%   | 9.7%           | 15.9%         |
| Others (Cottage, cruise, camping,)      | 4.1%             | 4.9%        | 5.0%                 | 3.0%           | 5.1%      | 3.7%   | 4.4%     | 3.8%    | 3.5%           | 3.6%          |

<sup>(1)</sup> Own property /House of friends or relatives / Free housing exchange / Other private accommodation.

### TYPE OF ACCOMMODATION