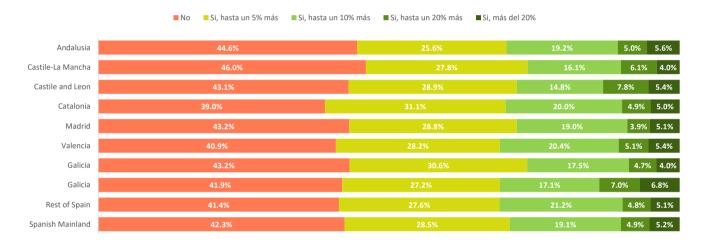

### Would they be willing to spend more on travel to reduce their carbon footprint?