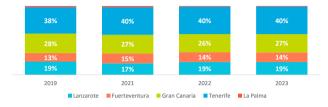

| Share by islands | 2019  | 2020 | 2021  | 2022  | 2023  |
|------------------|-------|------|-------|-------|-------|
| Lanzarote        | 19.2% |      | 16.7% | 18.6% | 18.5% |
| Fuerteventura    | 12.6% |      | 14.6% | 14.3% | 14.1% |
| Gran Canaria     | 28.1% |      | 26.8% | 26.3% | 26.6% |
| Tenerife         | 38.3% |      | 40.2% | 39.8% | 39.8% |
| La Palma         | 1.8%  |      | 1.8%  | 1.0%  | 1.0%  |