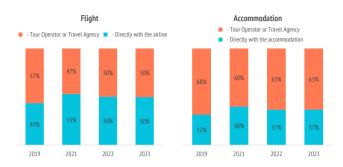

## With whom did they book their flight and accommodation?

|                                   | 2019  | 2020 | 2021  | 2022  | 2023  |
|-----------------------------------|-------|------|-------|-------|-------|
| Flight                            |       |      |       |       |       |
| - Directly with the airline       | 43.3% |      | 52.8% | 50.0% | 49.6% |
| - Tour Operator or Travel Agency  | 56.7% |      | 47.2% | 50.0% | 50.4% |
| Accommodation                     |       |      |       |       |       |
| - Directly with the accommodation | 31.5% |      | 39.9% | 36.6% | 36.7% |
| - Tour Operator or Travel Agency  | 68.5% |      | 60.1% | 63.4% | 63.3% |