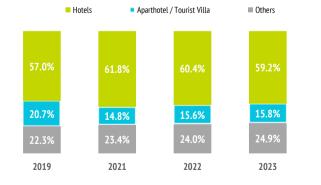

| Where do they stay?                     |       |      |       |       | Ħ     |
|-----------------------------------------|-------|------|-------|-------|-------|
|                                         | 2019  | 2020 | 2021  | 2022  | 2023  |
| 1-2-3* Hotel                            | 11.4% |      | 11.5% | 10.9% | 10.7% |
| 4* Hotel                                | 37.0% |      | 39.4% | 39.0% | 38.6% |
| 5* Hotel / 5* Luxury Hotel              | 8.5%  |      | 10.9% | 10.5% | 9.9%  |
| Aparthotel / Tourist Villa              | 20.7% |      | 14.8% | 15.6% | 15.8% |
| House/room rented in a private dwelling | 6.8%  |      | 6.9%  | 7.2%  | 7.8%  |
| Private accommodation (1)               | 8.2%  |      | 9.9%  | 8.7%  | 9.0%  |
| Others (Cottage, cruise, camping,)      | 7.3%  |      | 6.6%  | 8.1%  | 8.2%  |