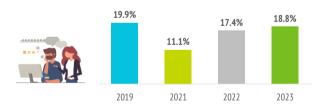

#### How far in advance do they book their trip?

|                        | 2019  | 2020 | 2021  | 2022  | 2023  |
|------------------------|-------|------|-------|-------|-------|
| The same day           | 0.7%  |      | 1.0%  | 0.7%  | 0.7%  |
| Between 1 and 30 days  | 23.9% |      | 42.5% | 27.8% | 23.5% |
| Between 1 and 2 months | 22.9% |      | 26.7% | 25.3% | 24.6% |
| Between 3 and 6 months | 32.6% |      | 18.7% | 28.8% | 32.4% |
| More than 6 months     | 19.9% |      | 11.1% | 17.4% | 18.8% |

#### % TOURISTS WHO BOOK MORE THAN 6 MONTHS IN ADVANCE