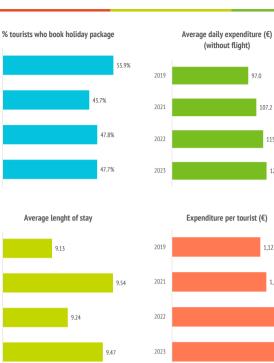

## How many are they and how much do they spend?

|                                                     | 2019   | 2020  | 2021  | 2022   | 2023   |
|-----------------------------------------------------|--------|-------|-------|--------|--------|
| TOURISTS                                            |        |       |       |        |        |
| Tourist arrivals (FRONTUR) (*)                      | 15,116 | 4,632 | 6,697 | 14,617 | 16,211 |
| Tourist arrivals $\geq$ 16 years old (EGT) (*)      | 13,276 | 4,111 | 5,828 | 12,832 | 14,108 |
| <ul> <li>book holiday package (*)</li> </ul>        | 7,426  |       | 2,549 | 6,129  | 6,732  |
| <ul> <li>do not book holiday package (*)</li> </ul> | 5,850  |       | 3,279 | 6,703  | 7,377  |
| - % tourists who book holiday package               | 55.9%  |       | 43.7% | 47.8%  | 47.7%  |
| Children < 16 years old (FRONTUR - EGT) (*)         | 1,840  |       | 869   | 1,785  | 2,103  |
|                                                     |        |       |       |        |        |
| Expenditure per tourist (€)                         | 1,123  |       | 1,199 | 1,314  | 1,387  |
| - book holiday package                              | 1,271  |       | 1,401 | 1,492  | 1,596  |
| - holiday package                                   | 1,034  |       | 1,135 | 1,236  | 1,319  |
| - others                                            | 237    |       | 267   | 256    | 277    |
| - do not book holiday package                       | 934    |       | 1,041 | 1,152  | 1,196  |
| - flight                                            | 262    |       | 248   | 311    | 328    |
| - accommodation                                     | 303    |       | 369   | 405    | 420    |
| - others                                            | 369    |       | 424   | 436    | 448    |
| Average lenght of stay                              | 9.13   |       | 9.54  | 9.24   | 9.47   |
| Average daily expenditure (€)                       | 137.4  |       | 143.1 | 160.5  | 167.8  |
| Average daily expenditure (without flight)          | 97.0   |       | 107.2 | 115.9  | 120.2  |
| Average cost of the flight (€)                      | 327.8  |       | 296.2 | 361.0  | 387.4  |
| Total turnover ( ≥ 16 years old) (€m)               | 14,903 |       | 6,987 | 16,863 | 19,565 |
|                                                     |        |       |       |        |        |