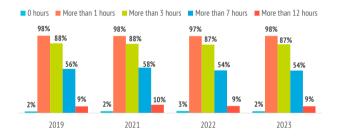

#### Activities in the Canary Islands

۲

101

**∱**†

| Outdoor time per day | 2019  | 2020 | 2021  | 2022  | 2023  |
|----------------------|-------|------|-------|-------|-------|
| 0 hours              | 2.0%  |      | 2.4%  | 2.5%  | 2.3%  |
| 1 - 2 hours          | 9.7%  |      | 10.0% | 10.7% | 10.6% |
| 3 - 6 hours          | 32.4% |      | 30.1% | 32.7% | 33.3% |
| 7 - 12 hours         | 47.4% |      | 47.1% | 45.1% | 45.2% |
| More than 12 hours   | 8.5%  |      | 10.5% | 9.0%  | 8.6%  |
| Outdoor time per day | 7.5   |      | 7.7   | 7.3   | 7.3   |