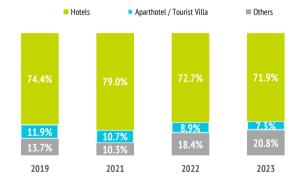

### Where do they stay?

|                                         | 2019  | 2020 | 2021  | 2022  | 2023  |
|-----------------------------------------|-------|------|-------|-------|-------|
| 1-2-3* Hotel                            | 16.1% |      | 18.1% | 14.8% | 12.9% |
| 4* Hotel                                | 53.9% |      | 56.7% | 53.1% | 54.9% |
| 5* Hotel / 5* Luxury Hotel              | 4.4%  |      | 4.2%  | 4.7%  | 4.1%  |
| Aparthotel / Tourist Villa              | 11.9% |      | 10.7% | 8.9%  | 7.3%  |
| House/room rented in a private dwelling | 3.8%  |      | 3.8%  | 6.0%  | 7.6%  |
| Private accommodation (1)               | 5.5%  |      | 3.2%  | 6.2%  | 7.3%  |
| Others (Cottage, cruise, camping,)      | 4.3%  |      | 3.3%  | 6.2%  | 5.8%  |
|                                         |       |      |       |       |       |