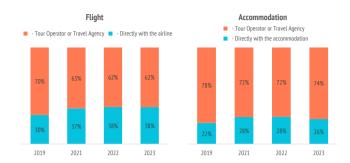

### With whom did they book their flight and accommodation?

| d |    |    |
|---|----|----|
| 9 | (6 | 20 |

|                                   | 2019  | 2020 | 2021  | 2022  | 2023  |
|-----------------------------------|-------|------|-------|-------|-------|
| Flight                            |       |      |       |       |       |
| - Directly with the airline       | 30.1% |      | 36.8% | 38.3% | 38.2% |
| - Tour Operator or Travel Agency  | 69.9% |      | 63.2% | 61.7% | 61.8% |
| <u>Accommodation</u>              |       |      |       |       |       |
| - Directly with the accommodation | 21.9% |      | 27.9% | 28.2% | 25.9% |
| - Tour Operator or Travel Agency  | 78.1% |      | 72.1% | 71.8% | 74.1% |