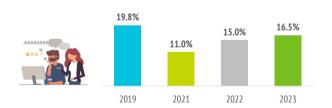

#### How far in advance do they book their trip?

|                        | 2019  | 2020 | 2021  | 2022  | 2023  |
|------------------------|-------|------|-------|-------|-------|
| The same day           | 0.5%  |      | 0.7%  | 0.8%  | 0.4%  |
| Between 1 and 30 days  | 22.4% |      | 44.6% | 30.6% | 23.2% |
| Between 1 and 2 months | 23.0% |      | 25.0% | 24.9% | 24.9% |
| Between 3 and 6 months | 34.3% |      | 18.7% | 28.7% | 34.9% |
| More than 6 months     | 19.8% |      | 11.0% | 15.0% | 16.5% |

### % TOURISTS WHO BOOK MORE THAN 6 MONTHS IN ADVANCE