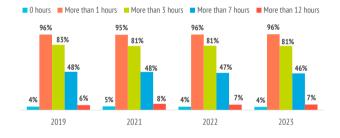

#### Activities in the Canary Islands

| Outdoor time per day | 2019  | 2020 | 2021  | 2022  | 2023  |
|----------------------|-------|------|-------|-------|-------|
| 0 hours              | 4.3%  |      | 4.7%  | 4.3%  | 4.0%  |
| 1 - 2 hours          | 13.0% |      | 14.2% | 14.2% | 14.8% |
| 3 - 6 hours          | 34.2% |      | 32.8% | 34.4% | 34.8% |
| 7 - 12 hours         | 42.2% |      | 40.4% | 40.2% | 39.4% |
| More than 12 hours   | 6.3%  |      | 7.9%  | 6.9%  | 7.0%  |
| Outdoor time per day | 6.7   |      | 6.7   | 6.6   | 6.6   |