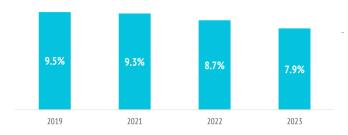

#### How far in advance do they book their trip?

|                        | 2019  | 2020 | 2021  | 2022  | 2023  |
|------------------------|-------|------|-------|-------|-------|
| The same day           | 0.5%  |      | 0.7%  | 0.8%  | 0.4%  |
| Between 1 and 30 days  | 22.4% |      | 44.6% | 30.6% | 23.2% |
| Between 1 and 2 months | 23.0% |      | 25.0% | 24.9% | 24.9% |
| Between 3 and 6 months | 34.3% |      | 18.7% | 28.7% | 34.9% |
| More than 6 months     | 19.8% |      | 11.0% | 15.0% | 16.5% |

### % TOURISTS WHO BOOK MORE THAN 6 MONTHS IN ADVANCE