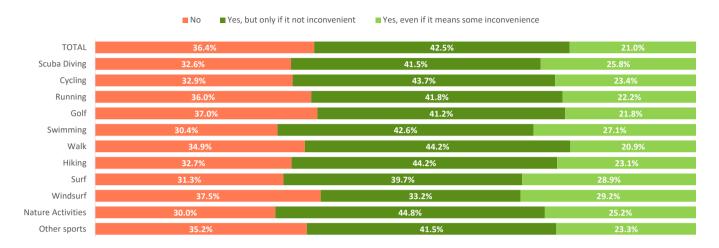

.6%     | 6.5%  | 6.9%   | 9.3%  | 9.0%     | 6.6%                  | 6.7%       |
| Croatia                                       | 2.5%  | 3.1%         | 3.4%    | 2.6%    | 1.8%  | 2.9%     | 2.5%  | 2.7%   | 2.6%  | 3.1%     | 2.8%                  | 3.0%       |
| Egypt                                         | 2.5%  | 3.4%         | 3.4%    | 2.2%    | 2.3%  | 2.4%     | 2.4%  | 2.9%   | 2.9%  | 4.8%     | 2.8%                  | 2.6%       |
| Others                                        | 2.5%  | 3.4%         | 3.2%    | 3.2%    | 2.1%  | 2.6%     | 2.6%  | 3.7%   | 4.1%  | 3.6%     | 4.0%                  | 3.4%       |

<sup>\*</sup> Percentage of valid answers





#### **SUSTAINABLE DESTINATION**

#### When booking a trip, do they tend to choose the most sustainable options?



#### Would they be willing to spend more on travel to reduce their carbon footprint?



#### Percepcion of the following sustainability measures during their stay \*

|                                        | TOTAL | Scuba Diving | Cycling | Running | Golf | Swimming | Walk | Hiking | Surf | Windsurf | Nature Activities Ot | her sports |
|----------------------------------------|-------|--------------|---------|---------|------|----------|------|--------|------|----------|----------------------|------------|
| Quality of life on the island          | 8.0   | 8.0          | 8.0     | 8.0     | 8.1  | 8.2      | 8.1  | 8.0    | 8.0  | 7.9      | 8.1                  | 8.0        |
| Tolerance towards tourism              | 8.6   | 8.5          | 8.6     | 8.4     | 8.5  | 8.5      | 8.6