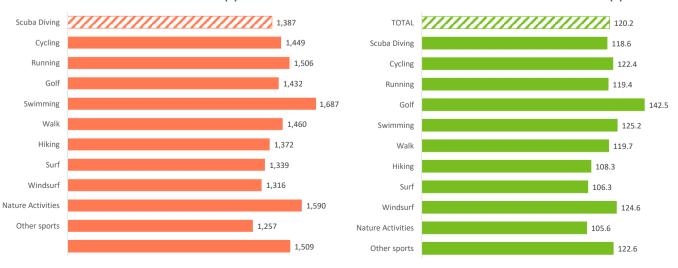

| 364.8     | 363.2   | 430.5    | 341.3               | 404.2      |
| Total turnover (≥ 16 years old) (€m)         | 19,565     | 583         | 638     | 1,152   | 589     | 1,606     | 14,152     | 3,496     | 530     | 203      | 1,429               | 954        |
| % Turnover                                   | 100%       | 3.0%        | 3.3%    | 5.9%    | 3.0%    | 8.2%      | 72.3%      | 17.9%     | 2.7%    | 1.0%     | 7.3%                | 4.9%       |

#### TOURISTS WHO BOOK HOLIDAY PACKAGE (%)

#### TOTAL 47.7% Scuba Diving 37.6% Cycling Running 44.0% Golf 44.3% Swimming 46.2% 33.4% Walk 19.8% Hiking Surf 29.9% Windsurf 29.9% Nature Activities 39.2% Other sports

#### **AVERAGE LENGHT OF STAY**



#### **EXPENDITURE PER TRIP (€)**

#### DAILY EXPENDITURE WITHOUT FLIGHT (€)



## **Profile of tourist (2023)**

# ACTIVITIES CARRIED OUT ON THE CANARY ISLANDS (2/2)



#### % Tourists whose spending has been greater than €0 in each item

|                                     | TOTAL S | cuba Diving | Cycling | Running | Golf  | Swimming | Walk  | Hiking | Surf  | Windsurf | Nature Activities 2t | her sports |
|-------------------------------------|---------|-------------|---------|---------|-------|----------|-------|--------|-------|----------|----------------------|------------|
|                                     |         |             |         |         |       |          |       |        |       |          |                      |            |
| Accommodation:                      |         |             |         |         |       |          |       |