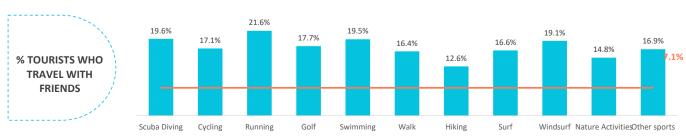

#### Who do they come with?

|                                                        | TOTAL | Scuba Diving | Cycling | Running | Golf  | Swimming | Walk  | Hiking | Surf  | Windsurf | Nature Activities Otl | her sports |
|--------------------------------------------------------|-------|--------------|---------|---------|-------|----------|-------|--------|-------|----------|-----------------------|------------|
| Unaccompanied                                          | 10.1% | 11.9%        | 10.7%   | 12.2%   | 6.8%  | 9.3%     | 9.3%  | 11.3%  | 18.5% | 15.8%    | 10.2%                 | 13.9%      |
| Only with partner                                      | 47.5% | 37.1%        | 46.3%   | 38.0%   | 47.6% | 42.8%    | 49.2% | 51.1%  | 32.6% | 33.5%    | 46.7%                 | 36.5%      |
| Only with children (< 13 years old)                    | 4.4%  | 5.6%         | 4.1%    | 5.7%    | 4.7%  | 4.7%     | 4.2%  | 3.4%   | 4.9%  | 4.4%     | 3.9%                  | 4.5%       |
| Partner + children (< 13 years old)                    | 6.8%  | 5.5%         | 5.3%    | 8.5%    | 5.0%  | 6.6%     | 6.6%  | 5.2%   | 6.4%  | 6.7%     | 6.2%                  | 6.9%       |
| Other relatives                                        | 10.0% | 13.2%        | 11.0%   | 11.0%   | 12.7% | 12.3%    | 10.0% | 7.9%   | 9.7%  | 11.7%    | 9.5%                  | 11.5%      |
| Friends                                                | 7.1%  | 8.5%         | 6.2%    | 6.7%    | 5.3%  | 8.7%     | 6.9%  | 7.8%   | 12.6% | 6.3%     | 9.1%                  | 9.2%       |
| Work colleagues                                        | 0.6%  | 0.7%         | 0.2%    | 0.7%    | 0.2%  | 0.3%     | 0.4%  | 0.4%   | 0.7%  | 0.8%     | 0.5%                  | 1.3%       |
| Organized trip                                         | 0.2%  | 0.7%         | 0.1%    | 0.1%    | 0.0%  | 0.4%     | 0.2%  | 0.2%   | 0.2%  | 0.0%     | 0.2%                  | 0.5%       |
| Other combinations (2)                                 | 13.3% | 16.9%        | 16.0%   | 17.2%   | 17.7% | 14.8%    | 13.3% | 12.6%  | 14.4% | 20.7%    | 13.7%                 | 15.7%      |
| <sup>(2)</sup> Different situations have been isolated |       |              |         |         |       |          |       |        |       |          |                       |            |
| Tourists with children                                 | 16.9% | 19.6%        | 17.1%   | 21.6%   | 17.7% | 19.5%    | 16.4% | 12.6%  | 16.6% | 19.1%    | 14.8%                 | 16.9%      |
| - Between 0 and 2 years old                            | 1.5%  | 1.6%         | 1.0%    | 1.4%    | 0.8%  | 1.1%     | 1.4%  | 1.1%   | 0.9%  | 3.7%     | 0.9%                  | 0.8%       |
| - Between 3 and 12 years old                           | 14.1% | 16.9%        | 15.2%   | 18.5%   | 16.2% | 17.5%    | 13.8% | 10.6%  | 15.0% | 14.8%    | 12.8%                 | 15.5%      |
| - Between 0 -2 and 3-12 years old                      | 1.3%  | 1.0%         | 0.9%    | 1.7%    | 0.8%  | 0.8%     | 1.2%  | 0.8%   | 0.7%  | 0.6%     | 1.0%                  | 0.6%       |
| Tourists without children                              | 83.1% | 80.4%        | 82.9%   | 78.4%   | 82.3% | 80.5%    | 83.6% | 87.4%  | 83.4% | 80.9%    | 85.2%                 | 83.1%      |
| Group composition:                                     |       |              |         |         |       |          |       |        |       |          |                       |            |
| - 1 person                                             | 12.6% | 14.1%        | 13.5%   | 15.3%   | 9.8%  | 12.8%    | 11.6% | 13.9%  | 23.5% | 17.9%    | 13.3%                 | 17.1%      |
| - 2 people                                             | 55.3% | 45.0%        | 51.7%   | 44.1%   | 52.6% | 50.3%    | 56.6% | 58.1%  | 40.6% | 44.1%    | 55.0%                 | 46.5%      |
| - 3 people                                             | 12.1% | 13.7%        | 13.2%   | 13.0%   | 11.9% | 13.9%    | 12.0% | 10.8%  | 11.9% | 16.8%    | 12.0%                 | 12.1%      |
| - 4 or 5 people                                        | 16.0% | 21.4%        | 16.1%   | 22.5%   | 18.0% | 18.1%    | 15.9% | 14.4%  | 18.2% | 17.2%    | 16.0%                 | 19.5%      |
| - 6 or more people                                     | 4.0%  | 5.7%         | 5.5%    | 5.1%    | 7.7%  | 5.0%     | 3.9%  | 2.9%   | 5.7%  | 4.0%     | 3.7%                  | 4.7%       |
| Average group size:                                    | 2.57  | 2.78         | 2.71    | 2.78    | 2.85  | 2.67     | 2.57  | 2.44   | 2.61  | 2.61     | 2.54                  | 2.65       |