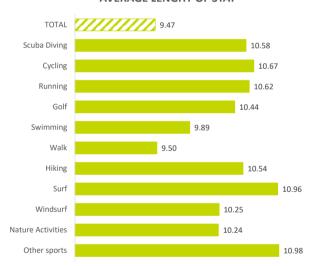

| 387.4      | 406.7       | 411.5   | 393.1   | 419.3   | 385.3     | 378.1      | 364.8     | 363.2   | 430.5    | 341.3               | 404.2      |
| Total turnover (≥ 16 years old) (€m)         | 19,565     | 583         | 638     | 1,152   | 589     | 1,606     | 14,152     | 3,496     | 530     | 203      | 1,429               | 954        |
| % Turnover                                   | 100%       | 3.0%        | 3.3%    | 5.9%    | 3.0%    | 8.2%      | 72.3%      | 17.9%     | 2.7%    | 1.0%     | 7.3%                | 4.9%       |

#### TOURISTS WHO BOOK HOLIDAY PACKAGE (%)

#### TOTAL 47.7% Scuba Diving 37.6% Cycling Running 44.0% Golf 44.3% Swimming 46.2% 33.4% Walk 19.8% Hiking Surf 29.9% Windsurf 29.9% Nature Activities 39.2% Other sports

#### **AVERAGE LENGHT OF STAY**



#### **EXPENDITURE PER TRIP (€)**

#### DAILY EXPENDITURE WITHOUT FLIGHT (€)



## **Profile of tourist (2023)**

# ACTIVITIES CARRIED OUT ON THE CANARY ISLANDS (2/2)



#### % Tourists whose spending has been greater than €0 in each item

|                                     | TOTAL S | cuba Diving | Cycling | Running | Golf  | Swimming | Walk  | Hiking | Surf  | Windsurf | Nature Activities 2t | her sports |
|-------------------------------------|---------|-------------|---------|---------|-------|----------|-------|--------|-------|----------|----------------------|------------|
|                                     |         |             |         |         |       |          |       |        |       |          |                      |            |
| Accommodation: