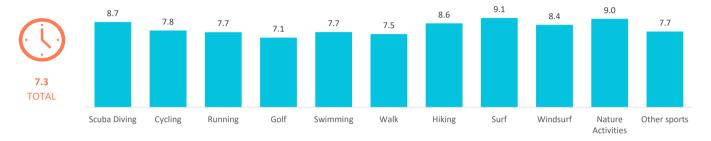

#### Outdoor time per day

|                      | TOTAL S | cuba Diving | Cycling | Running | Golf  | Swimming | Walk  | Hiking | Surf  | Windsurf | Nature Activities Dt | her sports |
|----------------------|---------|-------------|---------|---------|-------|----------|-------|--------|-------|----------|----------------------|------------|
| 0 hours              | 2.3%    | 1.0%        | 1.3%    | 1.5%    | 2.4%  | 1.8%     | 1.3%  | 0.7%   | 0.3%  | 1.5%     | 0.7%                 | 3.3%       |
| 1 - 2 hours          | 10.6%   | 6.8%        | 7.5%    | 8.9%    | 10.6% | 8.7%     | 9.8%  | 4.3%   | 5.0%  | 5.0%     | 3.5%                 | 8.4%       |
| 3 - 6 hours          | 33.3%   | 24.3%       | 30.1%   | 32.4%   | 37.7% | 32.4%    | 33.4% | 25.4%  | 19.5% | 25.9%    | 22.5%                | 31.2%      |
| 7 - 12 hours         | 45.2%   | 54.1%       | 53.3%   | 47.5%   | 42.0% | 47.4%    | 46.8% | 58.0%  | 61.0% | 54.3%    | 59.5%                | 45.1%      |
| More than 12 hours   | 8.6%    | 13.8%       | 7.8%    | 9.8%    | 7.5%  | 9.7%     | 8.5%  | 11.5%  | 14.3% | 13.3%    | 13.8%                | 12.0%      |
| Outdoor time per day | 7.3     | 8.7         | 7.8     | 7.7     | 7.1   | 7.7      | 7.5   | 8.6    | 9.1   | 8.4      | 9.0                  | 7.7        |