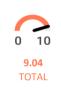

#### Satisfaction

| Satisfaction (scale 0-10)             | TOTAL | Scuba Diving | Cycling | Running | Golf  | Swimming | Walk  | Hiking | Surf  | Windsurf | Nature Activities Oth | ner sports |
|---------------------------------------|-------|--------------|---------|---------|-------|----------|-------|--------|-------|----------|-----------------------|------------|
| Average rating                        | 8.82  | 8.83         | 8.84    | 8.78    | 8.87  | 8.93     | 8.84  | 8.80   | 8.84  | 8.75     | 8.91                  | 8.75       |
| Experience in the Canary Islands      | TOTAL | Scuba Diving | Cycling | Running | Golf  | Swimming | Walk  | Hiking | Surf  | Windsurf | Nature Activities Oth | ner sports |
| Worse or much worse than expected     | 2.5%  | 3.0%         | 2.0%    | 2.5%    | 1.8%  | 1.7%     | 2.4%  | 2.0%   | 2.3%  | 1.8%     | 1.7%                  | 2.2%       |
| Lived up to expectations              | 54.0% | 47.4%        | 54.2%   | 52.9%   | 54.1% | 47.3%    | 53.7% | 50.0%  | 42.1% | 48.1%    | 43.8%                 | 51.3%      |
| Better or much better than expected   | 43.5% | 49.7%        | 43.7%   | 44.7%   | 44.1% | 51.0%    | 43.8% | 48.1%  | 55.6% | 50.1%    | 54.5%                 | 46.4%      |
| Future intentions (scale 1-10)        | TOTAL | Scuba Diving | Cycling | Running | Golf  | Swimming | Walk  | Hiking | Surf  | Windsurf | Nature Activities Oth | ner sports |
| Return to the Canary Islands          | 8.83  | 8.71         | 8.88    | 8.79    | 9.00  | 8.90     | 8.87  | 8.72   | 8.89  | 8.88     | 8.84                  | 8.78       |
| Recommend visiting the Canary Islands | 9.04  | 9.04         | 9.11    | 8.99    | 9.11  | 9.15     | 9.09  | 9.07   | 9.08  | 8.94     | 9.14                  | 8.95       |

RECOMMEND VISITING THE CANARY ISLANDS