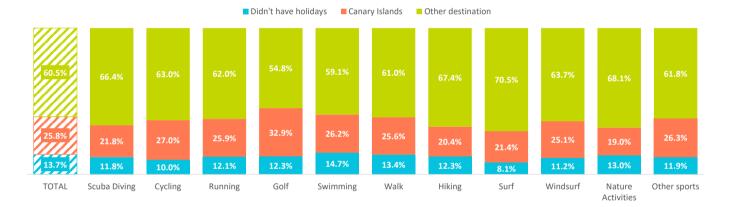

#### Where did they spend their main holiday last year? \*

|                      | TOTAL | Scuba Diving | Cycling | Running | Golf  | Swimming | Walk  | Hiking | Surf  | Windsurf | Nature Activities Ot | her sports |
|----------------------|-------|--------------|---------|---------|-------|----------|-------|--------|-------|----------|----------------------|------------|
| Didn't have holidays | 13.7% | 11.8%        | 10.0%   | 12.1%   | 12.3% | 14.7%    | 13.4% | 12.3%  | 8.1%  | 11.2%    | 13.0%                | 11.9%      |
| Canary Islands       | 25.8% | 21.8%        | 27.0%   | 25.9%   | 32.9% | 26.2%    | 25.6% | 20.4%  | 21.4% | 25.1%    | 19.0%                | 26.3%      |
| Other destination    | 60.5% | 66.4%        | 63.0%   | 62.0%   | 54.8% | 59.1%    | 61.0% | 67.4%  | 70.5% | 63.7%    | 68.1%                | 61.8%      |
| Balearic Islands     | 4.5%  | 3.2%         | 4.2%    | 3.9%    | 4.0%  | 3.3%     | 4.3%  | 3.9%   | 3.6%  | 3.2%     | 4.5%                 | 3.6%       |
| Rest of Spain        | 11.4% | 12.3%        | 10.7%   | 11.8%   | 8.6%  | 9.0%     | 11.8% | 11.6%  | 12.2% | 9.7%     | 12.4%                | 12.0%      |
| Italy                | 7.4%  | 8.1%         | 11.8%   | 7.7%    | 6.8%  | 6.5%     | 7.4%  | 9.4%   | 10.9% | 9.7%     | 10.3%                | 7.6%       |
| France               | 5.3%  | 6.5%         | 7.0%    | 8.0%    | 5.3%  | 4.7%     | 5.4%  | 7.9%   | 9.1%  | 10.8%    | 6.9%                 | 6.7%       |
| Turkey               | 2.8%  | 3.5%         | 1.7%    | 1.8%    | 3.7%  | 3.4%     | 2.7%  | 2.0%   | 1.6%  | 1.3%     | 1.7%                 | 2.1%       |
| Greece               | 6.9%  | 7.0%         | 5.8%    | 6.7%    | 6.4%  | 7.9%     | 6.8%  | 6.7%   | 6.4%  | 3.5%     | 6.3%                 | 5.9%       |
| Portugal             | 4.1%  | 3.9%         | 3.7%    | 3.7%    | 3.8%  | 3.8%     | 4.1%  | 4.6%   | 5.2%  | 6.7%     | 4.4%                 | 3.9%       |
| Croatia              | 2.3%  | 3.0%         | 1.9%    | 2.1%    | 1.9%  | 2.9%     | 2.2%  | 2.8%   | 4.4%  | 2.8%     | 3.0%                 | 2.4%       |
| Egypt                | 1.1%  | 2.4%         | 1.3%    | 1.0%    | 0.6%  | 1.1%     | 1.1%  | 1.3%   | 0.5%  | 0.6%     | 1.3%                 | 1.1%       |
| Tunisia              | 0.3%  | 0.9%         | 0.1%    | 0.4%    | 0.3%  | 0.6%     | 0.3%  | 0.3%   | 0.4%  | 0.0%     | 0.2%                 | 0.3%       |
| Morocco              | 0.8%  | 1.9%         | 0.6%    | 1.2%    | 1.4%  | 0.8%     | 0.7%  | 1.0%   | 2.0%  | 3.0%     | 1.4%                 | 1.5%       |
| Others               | 13.7% | 13.8%        | 14.0%   | 13.8%   | 11.8% | 15.1%    | 14.1% | 16.0%  | 14.1% | 12.4%    | 15.6%                | 14.6%      |

<sup>\*</sup> Percentage of valid answers