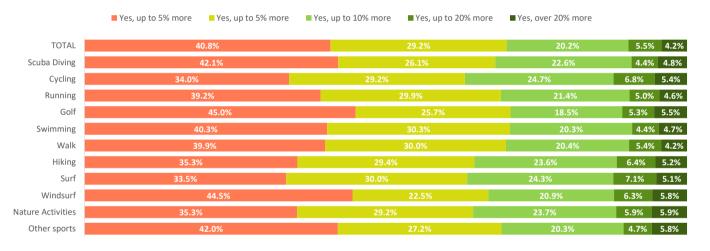

#### Would they be willing to spend more on travel to reduce their carbon footprint?