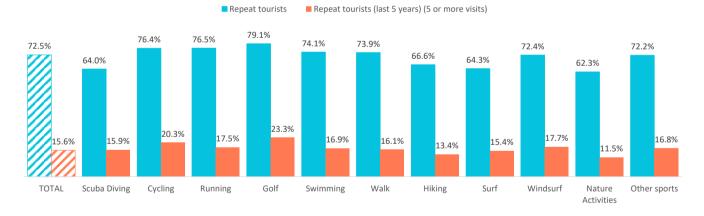

#### How many are loyal to the Canary Islands?

|                                                   | TOTAL | Scuba Diving | Cycling | Running | Golf  | Swimming | Walk  | Hiking | Surf  | Windsurf | Nature Activities 2t | ther sports |
|---------------------------------------------------|-------|--------------|---------|---------|-------|----------|-------|--------|-------|----------|----------------------|-------------|
| Repeat tourists                                   | 72.5% | 64.0%        | 76.4%   | 76.5%   | 79.1% | 74.1%    | 73.9% | 66.6%  | 64.3% | 72.4%    | 62.3%                | 72.2%       |
| At least 10 previous visits                       | 19.6% | 15.6%        | 23.5%   | 20.4%   | 27.5% | 19.3%    | 20.3% | 15.5%  | 15.4% | 16.8%    | 13.1%                | 20.8%       |
| Repeat tourists (last 5 years)                    | 65.0% | 57.5%        | 70.0%   | 69.5%   | 72.7% | 67.1%    | 66.2% | 60.1%  | 58.6% | 62.0%    | 56.5%                | 65.3%       |
| Reneat tourists (last 5 years) (5 or more visits) | 15.6% | 15 9%        | 20.3%   | 17 5%   | 23.3% | 16.9%    | 16.1% | 13 4%  | 15 4% | 17 7%    | 11 5%                | 16.8%       |