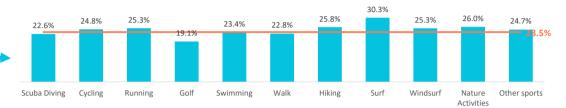

% TOURISTS WHO BOOK THEIR TRIP BETWEEN 1 AND 30 DAYS

#### How far in advance do they book their trip?

|                        | TOTAL | Scuba Diving | Cycling | Running | Golf  | Swimming | Walk  | Hiking | Surf  | Windsurf | Nature Activities Ot | her sports |
|------------------------|-------|--------------|---------|---------|-------|----------|-------|--------|-------|----------|----------------------|------------|
| The same day           | 0.7%  | 1.6%         | 0.9%    | 1.6%    | 1.6%  | 1.1%     | 0.6%  | 1.0%   | 1.4%  | 1.4%     | 1.3%                 | 1.4%       |
| Between 1 and 30 days  | 23.5% | 22.6%        | 24.8%   | 25.3%   | 19.1% | 23.4%    | 22.8% | 25.8%  | 30.3% | 25.3%    | 26.0%                | 24.7%      |
| Between 1 and 2 months | 24.6% | 24.9%        | 26.4%   | 24.3%   | 21.5% | 22.7%    | 25.1% | 27.6%  | 29.0% | 19.3%    | 26.8%                | 23.3%      |
| Between 3 and 6 months | 32.4% | 35.5%        | 29.8%   | 30.9%   | 33.1% | 32.5%    | 32.5% | 31.9%  | 28.2% | 36.5%    | 32.9%                | 34.7%      |
| More than 6 months     | 18.8% | 15.4%        | 18.0%   | 17.9%   | 24.7% | 20.3%    | 19.0% | 13.7%  | 11.1% | 17.5%    | 13.0%                | 15.9%      |