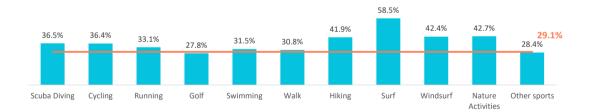

#### What do they book?

|                   | TOTAL | Scuba Diving | Cycling | Running | Golf  | Swimming | Walk  | Hiking | Surf  | Windsurf | Nature Activities Ot | her sports |
|-------------------|-------|--------------|---------|---------|-------|----------|-------|--------|-------|----------|----------------------|------------|
| Room only         | 29.1% | 36.5%        | 36.4%   | 33.1%   | 27.8% | 31.5%    | 30.8% | 41.9%  | 58.5% | 42.4%    | 42.7%                | 28.4%      |
| Bed and Breakfast | 14.3% | 13.1%        | 14.8%   | 15.5%   | 16.0% | 15.1%    | 15.0% | 15.4%  | 11.9% | 12.7%    | 15.8%                | 17.1%      |
| Half board        | 20.1% | 14.6%        | 22.6%   | 18.4%   | 23.8% | 17.2%    | 20.6% | 19.8%  | 11.0% | 13.0%    | 18.4%                | 17.9%      |
| Full board        | 3.3%  | 3.7%         | 2.7%    | 3.8%    | 3.9%  | 3.1%     | 2.9%  | 2.6%   | 2.1%  | 4.7%     | 2.5%                 | 4.3%       |
| All inclusive     | 33.2% | 32.1%        | 23.5%   | 29.2%   | 28.4% | 33.2%    | 30.7% | 20.3%  | 16.6% | 27.2%    | 20.7%                | 32.2%      |