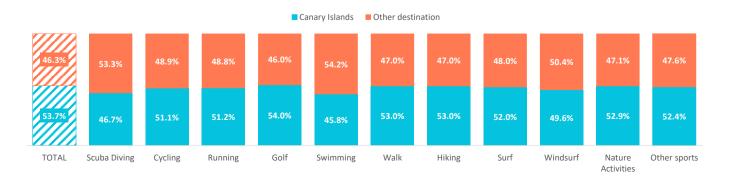

#### What other destinations did they consider for this trip? \*

|                                               | TOTAL | Scuba Diving | Cycling | Running | Golf  | Swimming | Walk  | Hiking | Surf  | Windsurf | Nature Activities Oth | her sports |
|-----------------------------------------------|-------|--------------|---------|---------|-------|----------|-------|--------|-------|----------|-----------------------|------------|
| None (I was clear about "this Canary Island") | 28.5% | 22.0%        | 25.1%   | 26.5%   | 30.2% | 21.8%    | 28.2% | 28.6%  | 27.4% | 27.6%    | 27.0%                 | 28.3%      |
| Canary Islands (other island)                 | 25.1% | 24.7%        | 26.0%   | 24.7%   | 23.8% | 24.0%    | 24.8% | 24.3%  | 24.6% | 22.0%    | 25.9%                 | 24.1%      |
| Other destination                             | 46.3% | 53.3%        | 48.9%   | 48.8%   | 46.0% | 54.2%    | 47.0% | 47.0%  | 48.0% | 50.4%    | 47.1%                 | 47.6%      |
| Balearic Islands                              | 6.1%  | 5.5%         | 5.3%    | 4.7%    | 5.4%  | 5.9%     | 6.2%  | 4.9%   | 3.7%  | 4.5%     | 5.8%                  | 4.8%       |
| Rest of Spain                                 | 8.6%  | 8.6%         | 9.0%    | 10.2%   | 9.3%  | 10.1%    | 9.0%  | 8.4%   | 8.1%  | 6.7%     | 8.6%                  | 9.1%       |
| Italy                                         | 4.8%  | 7.0%         | 5.6%    | 5.5%    | 4.8%  | 6.1%     | 4.9%  | 5.4%   | 5.1%  | 6.1%     | 5.2%                  | 5.4%       |
| France                                        | 1.6%  | 1.7%         | 2.5%    | 2.7%    | 1.8%  | 1.9%     | 1.6%  | 1.9%   | 2.6%  | 3.9%     | 1.8%                  | 2.2%       |
| Turkey                                        | 3.4%  | 4.4%         | 3.3%    | 2.9%    | 4.8%  | 4.5%     | 3.3%  | 2.9%   | 3.0%  | 3.8%     | 2.4%                  | 2.9%       |
| Greece                                        | 8.1%  | 10.0%        | 7.0%    | 8.2%    | 7.3%  | 10.1%    | 8.1%  | 7.3%   | 6.7%  | 5.0%     | 6.9%                  | 7.4%       |
| Portugal                                      | 6.3%  | 6.3%         | 6.2%    | 6.7%    | 6.5%  | 7.6%     | 6.5%  | 6.9%   | 9.3%  | 9.0%     | 6.6%                  | 6.7%       |
| Croatia                                       | 2.5%  | 3.1%         | 3.4%    | 2.6%    | 1.8%  | 2.9%     | 2.5%  | 2.7%   | 2.6%  | 3.1%     | 2.8%                  | 3.0%       |
| Egypt                                         | 2.5%  | 3.4%         | 3.4%    | 2.2%    | 2.3%  | 2.4%     | 2.4%  | 2.9%   | 2.9%  | 4.8%     | 2.8%                  | 2.6%       |
| Others                                        | 2.5%  | 3.4%         | 3.2%    | 3.2%    | 2.1%  | 2.6%     | 2.6%  | 3.7%   | 4.1%  | 3.6%     | 4.0%                  | 3.4%       |

<sup>\*</sup> Percentage of valid answers