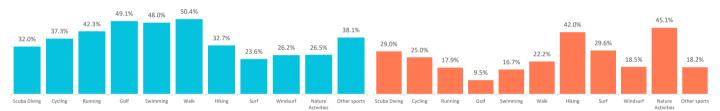

#### TOURISTS WHO BOOK HOLIDAY PACKAGE (%)

#### TOTAL 47.7% Scuba Diving 37.6% Cycling Running 44.0% Golf 44.3% Swimming 46.2% 33.4% Walk 19.8% Hiking Surf 29.9% Windsurf 29.9% Nature Activities 39.2% Other sports

#### % Tourists whose spending has been greater than €0 in each item

|                                     | TOTAL S | cuba Diving | Cycling | Running | Golf  | Swimming | Walk  | Hiking | Surf  | Windsurf | Nature Activities 2t | her sports |
|-------------------------------------|---------|-------------|---------|---------|-------|----------|-------|--------|-------|----------|----------------------|------------|
|                                     |         |             |         |         |       |          |       |        |       |          |                      |            |
| Accommodation:                      |         |             |         |         |       |          |       |        |       |          |                      |            |
| - Accommodation                     | 83.7%   | 78.3%       | 81.5%   | 77.6%   | 78.9% | 80.0%    | 84.0% | 82.1%  | 77.4% | 84.5%    | 81.3%                | 76.9%      |
| - Additional accommodation expenses | 7.1%    | 11.0%       | 9.0%    | 8.7%    | 10.5% | 8.6%     | 7.4%  | 8.4%   | 10.1% | 13.0%    | 8.2%                 | 9.4%       |
| Transport:                          |         |             |         |         |       |          |       |        |       |          |                      |            |
| - National/International Transport  | 94.9%   | 92.4%       | 95.2%   | 93.9%   | 94.4% | 93.4%    | 95.3% | 95.7%  | 94.2% | 94.6%    | 94.8%                | 93.9%      |
| - Flights between islands           | 5.6%    | 12.0%       | 9.9%    | 6.8%    | 5.9%  | 7.3%     | 5.7%  | 8.5%   | 10.9% | 10.6%    | 9.4%                 | 6.6%       |
| - Taxi                              | 52.6%   | 43.2%       | 45.8%   | 47.0%   | 54.2% | 54.6%    | 52.5% | 35.6%  | 28.9% | 39.2%    | 32.0%                | 47.1%      |
| - Car rental                        | 32.4%   | 45.9%       | 37.5%   | 36.0%   | 27.6% | 30.0%    | 34.0% | 55.6%  | 52.5% | 44.0%    | 60.5%                | 37.9%      |
| - Public transport                  | 11.2%   | 11.1%       | 10.9%   | 12.9%   | 6.9%  | 10.3%    | 12.5% | 14.9%  | 11.8% | 10.0%    | 13.9%                | 12.6%      |
| Food and drink:                     |         |             |         |         |       |          |       |        |       |          |                      |            |
| - Food purchases at supermarkets    | 58.8%   | 64.5%       | 68.2%   | 67.8%   | 57.3% | 65.2%    | 61.9% | 70.0%  | 76.4% | 70.9%    | 71.5%                | 64.7%      |
| - Restaurants                       | 66.5%   | 68.0%       | 72.9%   | 70.7%   | 70.3% | 70.3%    | 69.9% | 75.0%  | 74.3% | 68.9%    | 75.4%                | 66.9%      |
| Leisure:                            |         |             |         |         |       |          |       |        |       |          |                      |            |
| - Organized excursions              | 24.7%   | 39.1%       | 28.0%   | 24.0%   | 22.7% | 29.1%    | 26.1% | 31.1%  | 26.2% | 26.7%    | 35.0%                | 26.9%      |
| - Sport activities                  | 8.1%    | 33.9%       | 30.6%   | 15.2%   | 39.9% | 15.7%    | 8.2%  | 11.2%  | 41.5% | 42.0%    | 12.8%                | 30.2%      |
| - Cultural activities               | 2.8%    | 4.2%        | 3.6%    | 3.8%    | 2.5%  | 3.8%     | 3.1%  | 4.1%   | 5.4%  | 3.3%     | 6.2%                 | 3.6%       |
| - Museums                           | 5.5%    | 8.1%        | 11.7%   | 7.0%    | 2.8%  | 5.9%     | 6.3%  | 11.3%  | 7.9%  | 6.2%     | 12.9%                | 5.4%       |
| - Theme Parks                       | 10.9%   | 18.1%       | 8.4%    | 13.2%   | 12.6% | 15.9%    | 12.0% | 11.9%  | 12.5% | 9.7%     | 15.8%                | 13.2%      |
| - Discos and pubs                   | 10.7%   | 14.3%       | 9.8%    | 11.1%   | 14.4% | 16.0%    | 12.3% | 9.4%   | 15.3% | 13.7%    | 10.7%                | 13.1%      |
| - Wellness                          | 5.3%    | 6.9%        | 5.8%    | 7.4%    | 11.4% | 7.6%     | 6.0%  | 5.8%   | 4.0%  | 6.1%     | 5.3%                 | 7.8%       |
| Purchases of goods:                 |         |             |         |         |       |          |       |        |       |          |                      |            |
| - Souvenirs                         | 41.5%   | 46.6%       | 43.2%   | 44.6%   | 39.0% | 45.9%    | 44.1% | 44.6%  | 40.2% | 41.6%    | 49.1%                | 43.7%      |
| - Real estate                       | 0.2%    | 0.4%        | 0.3%    | 0.2%    | 0.2%  | 0.4%     | 0.2%  | 0.3%   | 0.2%  | 0.1%     | 0.2%                 | 0.1%       |
| - Other purchases                   | 0.8%    | 1.8%        | 1.1%    | 1.6%    | 0.7%  | 1.5%     | 0.8%  | 1.2%   | 1.2%  | 0.7%     | 1.5%                 | 1.2%       |
| Others:                             |         |             |         |         |       |          |       |        |       |          |                      |            |
| - Medical expenses                  | 7.7%    | 10.8%       | 8.6%    | 9.0%    | 7.9%  | 10.1%    | 8.3%  | 9.2%   | 7.7%  | 8.9%     | 9.6%                 | 10.6%      |
| - Other expenses                    | 5.4%    | 5.9%        | 5.5%    | 5.7%    | 7.0%  | 5.7%     | 5.7%  | 5.3%   | 5.2%  | 7.9%     | 6.2%                 | 6.7%       |