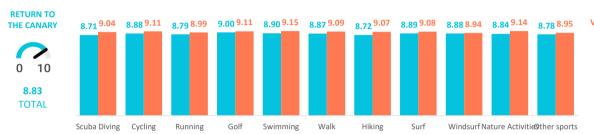

#### Satisfaction

| Satisfaction (scale 0-10)             | TOTAL | Scuba Diving | Cycling | Running | Golf  | Swimming | Walk  | Hiking | Surf  | Windsurf | Nature Activities Oth | ner sports |
|---------------------------------------|-------|--------------|---------|---------|-------|----------|-------|--------|-------|----------|-----------------------|------------|
| Average rating                        | 8.82  | 8.83         | 8.84    | 8.78    | 8.87  | 8.93     | 8.84  | 8.80   | 8.84  | 8.75     | 8.91                  | 8.75       |
| Experience in the Canary Islands      | TOTAL | Scuba Diving | Cycling | Running | Golf  | Swimming | Walk  | Hiking | Surf  | Windsurf | Nature Activities Oth | ner sports |
| Worse or much worse than expected     | 2.5%  | 3.0%         | 2.0%    | 2.5%    | 1.8%  | 1.7%     | 2.4%  | 2.0%   | 2.3%  | 1.8%     | 1.7%                  | 2.2%       |
| Lived up to expectations              | 54.0% | 47.4%        | 54.2%   | 52.9%   | 54.1% | 47.3%    | 53.7% | 50.0%  | 42.1% | 48.1%    | 43.8%                 | 51.3%      |
| Better or much better than expected   | 43.5% | 49.7%        | 43.7%   | 44.7%   | 44.1% | 51.0%    | 43.8% | 48.1%  | 55.6% | 50.1%    | 54.5%                 | 46.4%      |
| Future intentions (scale 1-10)        | TOTAL | Scuba Diving | Cycling | Running | Golf  | Swimming | Walk  | Hiking | Surf  | Windsurf | Nature Activities Oth | ner sports |
| Return to the Canary Islands          | 8.83  | 8.71         | 8.88    | 8.79    | 9.00  | 8.90     | 8.87  | 8.72   | 8.89  | 8.88     | 8.84                  | 8.78       |
| Recommend visiting the Canary Islands | 9.04  | 9.04         | 9.11    | 8.99    | 9.11  | 9.15     | 9.09  | 9.07   | 9.08  | 8.94     | 9.14                  | 8.95       |