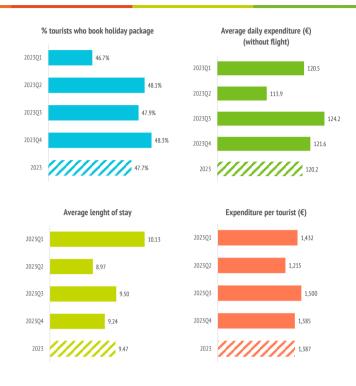

### How many are they and how much do they spend?

|                                                                     | 2023Q1 | 2023Q2 | 2023Q3 | 2023Q4 | 2023   |
|---------------------------------------------------------------------|--------|--------|--------|--------|--------|
| TOURISTS                                                            |        |        |        |        |        |
| Tourist arrivals (FRONTUR) (*)                                      | 4.2    | 3.6    | 3.9    | 4.5    | 16.2   |
| Tourist arrivals ≥ 16 years old (EGT) (*)                           | 3.7    | 3.1    | 3.2    | 4.1    | 14.1   |
| - book holiday package (*)                                          | 1.7    | 1.5    | 1.6    | 2.0    | 6.7    |
| - do not book holiday package (*)                                   | 2.0    | 1.6    | 1.7    | 2.1    | 7.4    |
| - % tourists who book holiday package                               | 46.7%  | 48.1%  | 47.9%  | 48.3%  | 47.7%  |
| Children < 16 years old (FRONTUR - EGT) (*) (*) million of tourists | 0.5    | 0.6    | 0.6    | 0.4    | 2.1    |
|                                                                     |        |        |        |        |        |
| Expenditure per tourist (€)                                         | 1,432  | 1,215  | 1,500  | 1,385  | 1,387  |
| - book holiday package                                              | 334    | 304    | 333    | 339    | 329    |
| - holiday package                                                   | 276    | 247    | 276    | 283    | 272    |
| - others                                                            | 58     | 57     | 57     | 56     | 57     |
| - do not book holiday package                                       | 298    | 277    | 299    | 266    | 285    |
| - flight                                                            | 81     | 70     | 87     | 73     | 78     |
| - accommodation                                                     | 107    | 96     | 103    | 93     | 100    |
| - others                                                            | 109    | 111    | 109    | 100    | 107    |
| Average lenght of stay                                              | 10.13  | 8.97   | 9.50   | 9.24   | 9.47   |
| Average daily expenditure (€)                                       | 168.5  | 155.4  | 177.6  | 168.7  | 167.8  |
| Average daily expenditure (without flight)                          | 120.5  | 113.9  | 124.2  | 121.6  | 120.2  |
| Average cost of the flight (€)                                      | 88.7   | 76.4   | 93.8   | 83.4   | 85.9   |
| Total turnover ( ≥ 16 years old) (€m)                               | 5,353  | 3,742  | 4,859  | 5,612  | 19,565 |