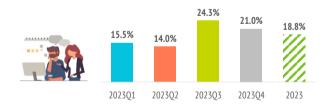

#### How far in advance do they book their trip?

|                        | 2023Q1 | 2023Q2 | 2023Q3 | 2023Q4 | 2023  |
|------------------------|--------|--------|--------|--------|-------|
| The same day           | 0.7%   | 0.8%   | 0.7%   | 0.8%   | 0.7%  |
| Between 1 and 30 days  | 25.8%  | 23.3%  | 21.1%  | 23.4%  | 23.5% |
| Between 1 and 2 months | 28.8%  | 27.8%  | 18.9%  | 22.9%  | 24.6% |
| Between 3 and 6 months | 29.2%  | 34.0%  | 35.0%  | 31.9%  | 32.4% |
| More than 6 months     | 15.5%  | 14.0%  | 24.3%  | 21.0%  | 18.8% |

#### % TOURISTS WHO BOOK MORE THAN 6 MONTHS IN ADVANCE