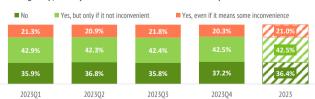

#### With whom did they book their flight and accommodation? •

51.0%

49.0%

37.8%

62.2%

30.6%

17.8%

10.0%