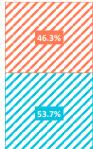

|
| Greece                                        | 8.1%  | 6.3%      | 8.7%            | 8.3%       | 7.8%                             | 10.8%         |
| Portugal                                      | 6.3%  | 6.3%      | 7.8%            | 6.6%       | 6.1%                             | 6.4%          |
| Croatia                                       | 2.5%  | 2.4%      | 2.5%            | 2.4%       | 2.2%                             | 2.8%          |
| Egypt                                         | 2.5%  | 1.8%      | 2.1%            | 2.3%       | 3.1%                             | 3.5%          |
| Others                                        | 2.5%  | 2.5%      | 3.0%            | 2.8%       | 4.0%                             | 2.3%          |

\* Percentage of valid answers



TOTAL







## SUSTAINABLE DESTINATION

## When booking a trip, do they tend to choose the most sustainable options?



#### Would they be willing to spend more on travel to reduce their carbon footprint?



#### Percepcion of the following sustainability measures during their stay \*

|                                        | 70741 | <b>5</b>  |                 |            | 5 H B      |               |
|----------------------------------------|-------|-----------|-----------------|------------|------------|---------------|
|                                        | TOTAL | Room only | Bed & Breakfast | Half Board | Full Board | All inclusive |
| Quality of life on the island          | 8.0   | 8.1       | 8.0             | 7.9        | 8.0        | 7.9           |
| Tolerance toward