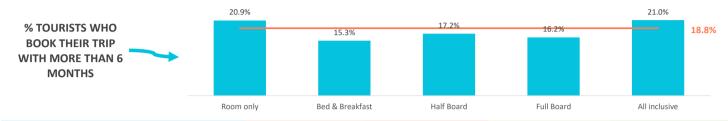

| 23.5%<br>24.6%<br>32.4% | 0.7%         0.8%           23.5%         21.8%           24.6%         24.0%           32.4%         32.5% | 0.7%         0.8%         0.9%           23.5%         21.8%         26.5%           24.6%         24.0%         25.6%           32.4%         32.5%         31.7% | 0.7%         0.8%         0.9%         0.4%           23.5%         21.8%         26.5%         22.3%           24.6%         24.0%         25.6%         25.8%           32.4%         32.5%         31.7%         34.3% | 0.7%         0.8%         0.9%         0.4%         0.9%           23.5%         21.8%         26.5%         22.3%         22.7%           24.6%         24.0%         25.6%         25.8%         22.7%           32.4%         32.5%         31.7%         34.3%         37.5% |



#### With whom did they book their flight and accommodation?

|                                   | TOTAL | Room only | Bed & Breakfast | Half Board | Full Board | All inclusive |
|-----------------------------------|-------|-----------|-----------------|------------|------------|---------------|
| Flight                            |       |           |                 |            |            |               |
| - Directly with the airline       | 49.6% | 73.5%     | 50.5%           | 31.4%      | 28.8%      | 24.0%         |
| - Tour Operator or Travel Agency  | 50.4% | 26.5%     | 49.5%           | 68.6%      | 71.2%      | 76.0%         |
| Accommodation                     |       |           |                 |            |            |               |
| - Directly with the accomm