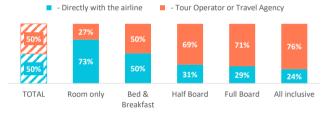

## **TOURIST EXPENDITURE**

|                                                 | TOTAL      | Room only | Bed & Breakfast | Half Board | Full Board | All inclusive |
|-------------------------------------------------|------------|-----------|-----------------|------------|------------|---------------|
| Tourist arrivals ≥ 16 years old (EGT)           | 14,108,401 | 3,532,035 | 1,741,885       | 2,443,900  | 397,830    | 4,040,380     |
| % Tourists                                      | 100%       | 25.0%     | 12.3%           | 17.3%      | 2.8%       | 28.6%         |
| - Lanzarote                                     | 2,601,667  | 791,303   | 287,752         | 396,238    | 58,350     | 756,170       |
| - Fuerteventura                                 | 1,984,658  | 310,950   | 116,484         | 299,521    | 74,209     | 974,106       |
| - Gran Canaria                                  | 3,737,159  | 997,862   | 485,797         | 594,208    | 85,272     | 1,022,820     |
| - Tenerife                                      | 5,601,943  | 1,385,115 | 828,341         | 1,112,188  | 170,718    | 1,245,906     |
| - La Palma                                      | 133,951    | 31,774    | 20,105          | 37,892     | 4,941      | 27,919        |
| % tourists who book holiday package             | 47.7%      | 19.7%     | 46.4%           | 68.1%      | 71.9%      | 79.9%         |
| Expenditure per tourist (€)                     | 1,387      | 1,277     | 1,507           | 1,593      | 1,482      | 1,493         |
| <ul> <li>book holiday package</li> </ul>        | 1,596      | 1,541     | 1,682           | 1,688      | 1,552      | 1,543         |
| - holiday package                               | 1,319      | 1,014     | 1,212           | 1,350      | 1,378      | 1,392         |
| - others                                        | 277        | 527       | 470             | 338        | 174        | 150           |
| <ul> <li>do not book holiday package</li> </ul> | 1,196      | 1,212     | 1,356           | 1,389      | 1,302      | 1,294         |
| - flight                                        | 328        | 310       | 310             | 323        | 362        | 342           |
| - accommodation                                 | 420        | 398       | 582             | 686        | 639        | 727           |
| - others                                        | 448        | 503       | 464             | 380        | 301        | 225           |
| Average lenght of stay                          | 9.47       | 10.47     | 7.67            | 8.53       | 8.20       | 8.23          |
| Average daily expenditure (€)                   | 167.8      | 138.9     | 208.9           | 196.7      | 191.9      | 190.0         |
| Average daily expenditure without flight (€)    | 120.2      | 101.6     | 157.2           | 145.2      | 135.2      | 132.9         |
| Average cost of the flight (€)                  | 387.4      | 319.6     | 361.5           | 416.2      | 446.0      | 449.8         |
| Total turnover (≥ 16 years old) (€m)            | 19,565     | 4,510     | 2,626           | 3,893      | 590        | 6,031         |
| % Turnover                                      | 100%       | 23.0%     | 13.4%           | 19.9%      | 3.0%       | 30.8%         |