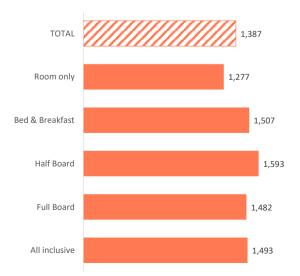

## **TOURIST EXPENDITURE**

|                                                 | TOTAL      | Room only | Bed & Breakfast | Half Board | Full Board | All inclusive |
|-------------------------------------------------|------------|-----------|-----------------|------------|------------|---------------|
| Tourist arrivals ≥ 16 years old (EGT)           | 14,108,401 | 3,532,035 | 1,741,885       | 2,443,900  | 397,830    | 4,040,380     |
| % Tourists                                      | 100%       | 25.0%     | 12.3%           | 17.3%      | 2.8%       | 28.6%         |
| - Lanzarote                                     | 2,601,667  | 791,303   | 287,752         | 396,238    | 58,350     | 756,170       |
| - Fuerteventura                                 | 1,984,658  | 310,950   | 116,484         | 299,521    | 74,209     | 974,106       |
| - Gran Canaria                                  | 3,737,159  | 997,862   | 485,797         | 594,208    | 85,272     | 1,022,820     |
| - Tenerife                                      | 5,601,943  | 1,385,115 | 828,341         | 1,112,188  | 170,718    | 1,245,906     |
| - La Palma                                      | 133,951    | 31,774    | 20,105          | 37,892     | 4,941      | 27,919        |
| % tourists who book holiday package             | 47.7%      | 19.7%     | 46.4%           | 68.1%      | 71.9%      | 79.9%         |
| Expenditure per tourist (€)                     | 1,387      | 1,277     | 1,507           | 1,593      | 1,482      | 1,493         |
| <ul> <li>book holiday package</li> </ul>        | 1,596      | 1,541     | 1,682           | 1,688      | 1,552      | 1,543         |
| - holiday package                               | 1,319      | 1,014     | 1,212           | 1,350      | 1,378      | 1,392         |
| - others                                        | 277        | 527       | 470             | 338        | 174        | 150           |
| <ul> <li>do not book holiday package</li> </ul> | 1,196      | 1,212     | 1,356           | 1,389      | 1,302      | 1,294         |
| - flight                                        | 328        | 310       | 310             | 323        | 362        | 342           |
| - accommodation                                 | 420        | 398       | 582             | 686        | 639        | 727           |
| - others                                        | 448        | 503       | 464             | 380        | 301        | 225           |
| Average lenght of stay                          | 9.47       | 10.47     | 7.67            | 8.53       | 8.20       | 8.23          |
| Average daily expenditure (€)                   | 167.8      | 138.9     | 208.9           | 196.7      | 191.9      | 190.0         |
| Average daily expenditure without flight (€)    | 120.2      | 101.6     | 157.2           | 145.2      | 135.2      | 132.9         |
| Average cost of the flight (€)                  | 387.4      | 319.6     | 361.5           | 416.2      | 446.0      | 449.8         |
| Total turnover (≥ 16 years old) (€m)            | 19,565     | 4,510     | 2,626           | 3,893      | 590        | 6,031         |
| % Turnover                                      | 100%       | 23.0%     | 13.4%           | 19.9%      | 3.0%       | 30.8%         |

## AVERAGE LENGHT OF STAY