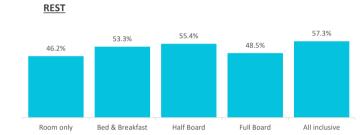

#### What is the main motivation for their holidays?

|                         | TOTAL | Room only | Bed & Breakfast | Half Board | Full Board | All inclusive |
|-------------------------|-------|-----------|-----------------|------------|------------|---------------|
| Rest                    | 50.9% | 46.2%     | 53.3%           | 55.4%      | 48.5%      | 57.3%         |
| Enjoy family time       | 15.6% | 12.6%     | 11.2%           | 9.9%       | 16.2%      | 16.6%         |
| Have fun                | 9.2%  | 10.0%     | 9.7%            | 7.1%       | 8.1%       | 9.3%          |
| Explore the destination | 20.7% | 26.1%     | 22.2%           | 24.1%      | 24.0%      | 15.0%         |
| Practice their hobbies  | 2.0%  | 3.3%      | 1.8%            | 2.0%       | 1.8%       | 0.8%          |
| Other reasons           | 1.7%  | 1.8%      | 1.7%            | 1.5%       | 1.4%       | 0.9%          |