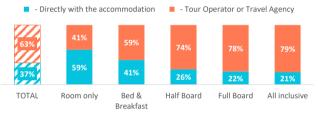

## **TOURIST EXPENDITURE**

|                                                 | TOTAL      | Room only | Bed & Breakfast | Half Board | Full Board | All inclusive |
|-------------------------------------------------|------------|-----------|-----------------|------------|------------|---------------|
| Tourist arrivals ≥ 16 years old (EGT)           | 14,108,401 | 3,532,035 | 1,741,885       | 2,443,900  | 397,830    | 4,040,380     |
| % Tourists                                      | 100%       | 25.0%     | 12.3%           | 17.3%      | 2.8%       | 28.6%         |
| - Lanzarote                                     | 2,601,667  | 791,303   | 287,752         | 396,238    | 58,350     | 756,170       |
| - Fuerteventura                                 | 1,984,658  | 310,950   | 116,484         | 299,521    | 74,209     | 974,106       |
| - Gran Canaria                                  | 3,737,159  | 997,862   | 485,797         | 594,208    | 85,272     | 1,022,820     |
| - Tenerife                                      | 5,601,943  | 1,385,115 | 828,341         | 1,112,188  | 170,718    | 1,245,906     |
| - La Palma                                      | 133,951    | 31,774    | 20,105          | 37,892     | 4,941      | 27,919        |
| % tourists who book holiday package             | 47.7%      | 19.7%     | 46.4%           | 68.1%      | 71.9%      | 79.9%         |
| Expenditure per tourist (€)                     | 1,387      | 1,277     | 1,507           | 1,593      | 1,482      | 1,493         |
| <ul> <li>book holiday package</li> </ul>        | 1,596      | 1,541     | 1,682           | 1,688      | 1,552      | 1,543         |
| - holiday package                               | 1,319      | 1,014     | 1,212           | 1,350      | 1,378      | 1,392         |
| - others                                        | 277        | 527       | 470             | 338        | 174        | 150           |
| <ul> <li>do not book holiday package</li> </ul> | 1,196      | 1,212     | 1,356           | 1,389      | 1,302      | 1,294         |
| - flight                                        | 328        | 310       | 310             | 323        | 362        | 342           |
| - accommodation                                 | 420        | 398       | 582             | 686        | 639        | 727           |
| - others                                        | 448        | 503       | 464             | 380        | 301        | 225           |
| Average lenght of stay                          | 9.47       | 10.47     | 7.67            | 8.53       | 8.20       | 8.23          |
| Average daily expenditure (€)                   | 167.8      | 138.9     | 208.9           | 196.7      | 191.9      | 190.0         |
| Average daily expenditure without flight (€)    | 120.2      | 101.6     | 157.2           | 145.2      | 135.2      | 132.9         |
| Average cost of the flight (€)                  | 387.4      | 319.6     | 361.5           | 416.2      | 446.0      | 449.8         |
| Total turnover (≥ 16 years old) (€m)            | 19,565     | 4,510     | 2,626           | 3,893      | 590        | 6,031         |
| % Turnover                                      | 100%       | 23.0%     | 13.4%           | 19.9%      | 3.0%       | 30.8%         |