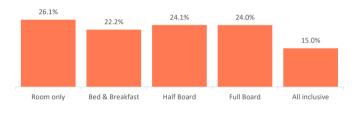

#### What is the main motivation for their holidays?

|                         | TOTAL | Room only | Bed & Breakfast | Half Board | Full Board | All inclusive |
|-------------------------|-------|-----------|-----------------|------------|------------|---------------|
| Rest                    | 50.9% | 46.2%     | 53.3%           | 55.4%      | 48.5%      | 57.3%         |
| Enjoy family time       | 15.6% | 12.6%     | 11.2%           | 9.9%       | 16.2%      | 16.6%         |
| Have fun                | 9.2%  | 10.0%     | 9.7%            | 7.1%       | 8.1%       | 9.3%          |
| Explore the destination | 20.7% | 26.1%     | 22.2%           | 24.1%      | 24.0%      | 15.0%         |
| Practice their hobbies  | 2.0%  | 3.3%      | 1.8%            | 2.0%       | 1.8%       | 0.8%          |
| Other reasons           | 1.7%  | 1.8%      | 1.7%            | 1.5%       | 1.4%       | 0.9%          |

### EXPLORE THE DESTINATION