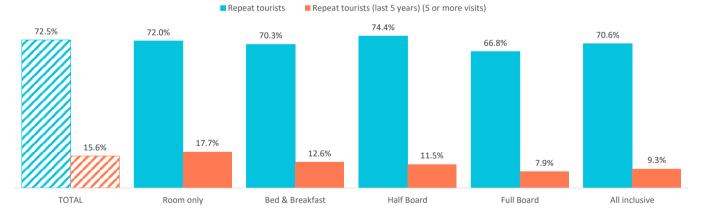

| TOTAL | Room only | Bed & Breakfast | Half Board | Full Board | All inclusive |
|---------------------------------------------------|-------|-----------|-----------------|------------|------------|---------------|
| Repeat tourists                                   | 72.5% | 72.0%     | 70.3%           | 74.4%      | 66.8%      | 70.6%         |
| At least 10 previous visits                       | 19.6% | 22.7%     | 16.6%           | 16.7%      | 11.2%      | 12.6%         |
| Repeat tourists (last 5 years)                    | 65.0% | 65.1%     | 61.8%           | 65.9%      | 57.7%      | 62.3%         |
| Repeat tourists (last 5 years) (5 or more visits) | 15.6% | 17.7%     | 12.6%           | 11.5%      | 7.9%       | 9.3%          |



#### **ISLANDS**

How many islands do they visit during their trip?

|                       | TOTAL | Room only | Bed & Breakfast | Half Board | Full Board | All inclusive |
|-----------------------|-------|-----------|-----------------|------------|------------|---------------|
| One island            | 92.1% | 90.3%     | 92.0%           | 93.2%      | 89.7%      | 93.8%         |
| Two islands           | 6.7%  | 8.5%      | 6.8%            | 5.9%       | 7.7%       | 5.0%          |
| Three or more islands | 1.2%  | 1.2%      | 1.1%            | 0.9%       | 2.6%       | 1.2%          |

## Visited islands during their trip (with overnight staying)

|               | TOTAL | Room only | Bed & Breakfast | Half Board | Full Board | All inclusive |
|---------------|-------|-----------|