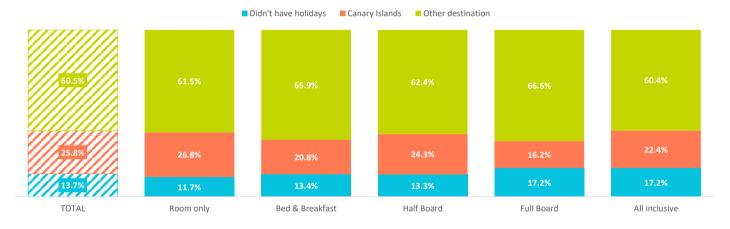

| 2.6%       | 4.4%          |
| Greece               | 6.9%  | 6.1%      | 7.9%            | 7.2%       | 6.4%       | 8.6%          |
| Portugal             | 4.1%  | 4.8%      | 5.0%            | 4.5%       | 3.8%       | 3.2%          |
| Croatia              | 2.3%  | 2.8%      | 2.0%            | 2.4%       | 1.7%       | 2.2%          |
| Egypt                | 1.1%  | 0.7%      | 0.8%            | 1.2%       | 1.5%       | 1.7%          |
| Tunisia              | 0.3%  | 0.1%      | 0.2%            | 0.2%       | 0.7%       | 0.5%          |
| Morocco              | 0.8%  | 0.6%      | 0.8%            | 0.6%       | 1.7%       | 0.7%          |
| Others               | 13.7% | 13.8%     | 15.4%           | 14.3%      | 13.9%      | 13.2%         |

\* Percentage of valid answers



#### What other destinations did they consider for this trip? \*

|                                               | 70741 | <b>D</b>  | Bed & Breakfast | Half Board | <b>F</b>    <b>F</b>    <b>J</b> |               |
|-----------------------------------------------|-------|-----------|-----------------|------------|----------------------------------|---------------|
|                                               | TOTAL | Room only | Bed & Breakfast | Hair Board | Full Board                       | All inclusive |
| None (I was clear about "this Canary Island") | 28.5% | 33.5%     | 25.8%           | 26.0%      | 25.8%                            | 19.4%         |
| Canary Islands (other island)                 | 25.1% | 24.0%     | 23.5%           | 26.4%      | 27.6%