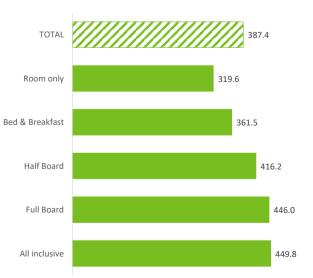

## **TOURIST EXPENDITURE**

|                                                 | TOTAL      | Room only | Bed & Breakfast | Half Board | Full Board | All inclusive |
|-------------------------------------------------|------------|-----------|-----------------|------------|------------|---------------|
| Tourist arrivals ≥ 16 years old (EGT)           | 14,108,401 | 3,532,035 | 1,741,885       | 2,443,900  | 397,830    | 4,040,380     |
| % Tourists                                      | 100%       | 25.0%     | 12.3%           | 17.3%      | 2.8%       | 28.6%         |
| - Lanzarote                                     | 2,601,667  | 791,303   | 287,752         | 396,238    | 58,350     | 756,170       |
| - Fuerteventura                                 | 1,984,658  | 310,950   | 116,484         | 299,521    | 74,209     | 974,106       |
| - Gran Canaria                                  | 3,737,159  | 997,862   | 485,797         | 594,208    | 85,272     | 1,022,820     |
| - Tenerife                                      | 5,601,943  | 1,385,115 | 828,341         | 1,112,188  | 170,718    | 1,245,906     |
| - La Palma                                      | 133,951    | 31,774    | 20,105          | 37,892     | 4,941      | 27,919        |
| % tourists who book holiday package             | 47.7%      | 19.7%     | 46.4%           | 68.1%      | 71.9%      | 79.9%         |
| Expenditure per tourist (€)                     | 1,387      | 1,277     | 1,507           | 1,593      | 1,482      | 1,493         |
| <ul> <li>book holiday package</li> </ul>        | 1,596      | 1,541     | 1,682           | 1,688      | 1,552      | 1,543         |
| - holiday package                               | 1,319      | 1,014     | 1,212           | 1,350      | 1,378      | 1,392         |
| - others                                        | 277        | 527       | 470             | 338        | 174        | 150           |
| <ul> <li>do not book holiday package</li> </ul> | 1,196      | 1,212     | 1,356           | 1,389      | 1,302      | 1,294         |
| - flight                                        | 328        | 310       | 310             | 323        | 362        | 342           |
| - accommodation                                 | 420        | 398       | 582             | 686        | 639        | 727           |
| - others                                        | 448        | 503       | 464             | 380        | 301        | 225           |
| Average lenght of stay                          | 9.47       | 10.47     | 7.67            | 8.53       | 8.20       | 8.23          |
| Average daily expenditure (€)                   | 167.8      | 138.9     | 208.9           | 196.7      | 191.9      | 190.0         |
| Average daily expenditure without flight (€)    | 120.2      | 101.6     | 157.2           | 145.2      | 135.2      | 132.9         |
| Average cost of the flight (€)                  | 387.4      | 319.6     | 361.5           | 416.2      | 446.0      | 449.8         |
| Total turnover (≥ 16 years old) (€m)            | 19,565     | 4,510     | 2,626           | 3,893      | 590        | 6,031         |
| % Turnover                                      | 100%       | 23.0%     | 13.4%           | 19.9%      | 3.0%       | 30.8%         |