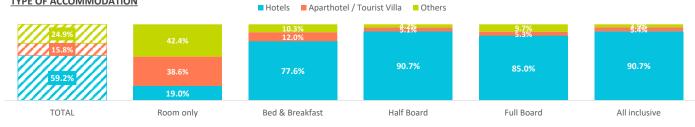

| 8.2%                            | 15.3%     | 8.6%            | 4.2%       | 9.7%       | 3.9%          |
| (1) Own and arts (University for an explosition of formation of the second seco | sine and see / Other asis at an |           |                 |            |            |               |

(1) Own property /House of friends or relatives / Free housing exchange / Other private accommodation

#### TYPE OF ACCOMMODATION





## SATISFACTION AND LOYALTY INDICATORS

## Satisfaction

| Satisfaction (scale 0-10)             | TOTAL | Room only | Bed & Breakfast | Half Board | Full Board | All inclusive |
|---------------------------------------|-------|-----------|-----------------|------------|------------|---------------|
| Average rating                        | 8.82  | 8.84      | 8.77            | 8.80       | 8.68       | 8.76          |
| Experience in the Canary Islands      | TOTAL | Room only | Bed & Breakfast | Half Board | Full Board | All inclusive |
| Worse or much worse than expected     | 2.5%  | 2.2%      | 2.6%            | 2.6%       | 3.4%       | 2.9%          |
| Lived up to expectations              | 54.0% | 53.4%     | 51.0%           | 55.7%      | 53.4%      | 54.1%         |
| Bette