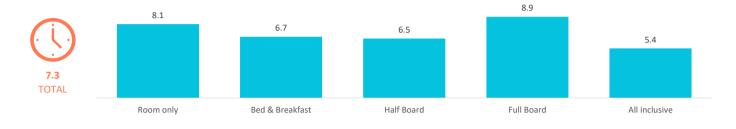

y | Bed & Breakfast | Half Board | Full Board | All inclusive |
|----------------------|-------|-----------|-----------------|------------|------------|---------------|
| 0 hours              | 2.3%  | 0.6%      | 1.4%            | 1.8%       | 3.0%       | 5.4%          |
| 1 - 2 hours          | 10.6% | 3.1%      | 4.7%            | 12.3%      | 16.8%      | 21.6%         |
| 3 - 6 hours          | 33.3% | 24.3%     | 32.4%           | 37.9%      | 35.3%      | 40.4%         |
| 7 - 12 hours         | 45.2% | 58.7%     | 50.6%           | 43.0%      | 38.1%      | 28.0%         |
| More than 12 hours   | 8.6%  | 13.3%     | 11.0%           | 5.0%       | 6.8%       | 4.6%          |
| Outdoor time per day | 7.3   | 8.1       | 6.7             | 6.5        | 8.9        | 5.4           |



## Activities in the Canary Islands

|                                        | TOTAL | Room only | Bed & Breakfast | Half Board | Full Board | All inclusive |
|----------------------------------------|-------|-----------|-----------------|------------|------------|---------------|
| Walk, wander                           | 73.1% | 77.1%     | 76.0%           | 74.8%      | 64.9%      | 67.3%         |
| Beach                                  | 69.4% | 73.4%     | 66.7%           | 67.4%      | 66.4%      | 68.6%         |
| Swimming pool, hotel facilities        | 59.3% | 47.4%     | 66.3%           | 68.4%      | 66.0%      | 73.8%         |
| Explore the island on their own        | 48.0% | 57.3%     | 49.6%           | 48.1%      | 39.7%      | 37.5%         |
| Taste Canarian gastro