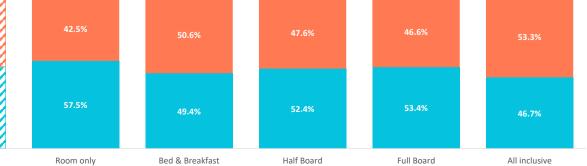

eece                                        | 8.1%  | 6.3%      | 8.7%            | 8.3%       | 7.8%                             | 10.8%         |
| Portugal                                      | 6.3%  | 6.3%      | 7.8%            | 6.6%       | 6.1%                             | 6.4%          |
| Croatia                                       | 2.5%  | 2.4%      | 2.5%            | 2.4%       | 2.2%                             | 2.8%          |
| Egypt                                         | 2.5%  | 1.8%      | 2.1%            | 2.3%       | 3.1%                             | 3.5%          |
| Others                                        | 2.5%  | 2.5%      | 3.0%            | 2.8%       | 4.0%                             | 2.3%          |

\* Percentage of valid answers



TOTAL







## SUSTAINABLE DESTINATION

## When booking a trip, do they tend to choose the most sustainable options?



#### Would they be willing to spend more on travel to reduce their carbon footprint?



#### Percepcion of the following sustainability measures during their stay \*

|                                        | 70741 | <b>5</b>  |                 |            | 5 H B      |               |
|----------------------------------------|-------|-----------|-----------------|------------|------------|---------------|
|                                        | TOTAL | Room only | Bed & Breakfast | Half Board | Full Board | All inclusive |
| Quality of life on the island          | 8.0   | 8.1       | 8.0             | 7.9        | 8.0        | 7.9           |
| Tolerance towards tourism