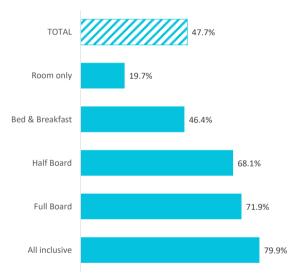

## **TOURIST EXPENDITURE**

|                                                 | TOTAL      | Room only | Bed & Breakfast | Half Board | Full Board | All inclusive |
|-------------------------------------------------|------------|-----------|-----------------|------------|------------|---------------|
| Tourist arrivals ≥ 16 years old (EGT)           | 14,108,401 | 3,532,035 | 1,741,885       | 2,443,900  | 397,830    | 4,040,380     |
| % Tourists                                      | 100%       | 25.0%     | 12.3%           | 17.3%      | 2.8%       | 28.6%         |
| - Lanzarote                                     | 2,601,667  | 791,303   | 287,752         | 396,238    | 58,350     | 756,170       |
| - Fuerteventura                                 | 1,984,658  | 310,950   | 116,484         | 299,521    | 74,209     | 974,106       |
| - Gran Canaria                                  | 3,737,159  | 997,862   | 485,797         | 594,208    | 85,272     | 1,022,820     |
| - Tenerife                                      | 5,601,943  | 1,385,115 | 828,341         | 1,112,188  | 170,718    | 1,245,906     |
| - La Palma                                      | 133,951    | 31,774    | 20,105          | 37,892     | 4,941      | 27,919        |
| % tourists who book holiday package             | 47.7%      | 19.7%     | 46.4%           | 68.1%      | 71.9%      | 79.9%         |
| Expenditure per tourist (€)                     | 1,387      | 1,277     | 1,507           | 1,593      | 1,482      | 1,493         |
| <ul> <li>book holiday package</li> </ul>        | 1,596      | 1,541     | 1,682           | 1,688      | 1,552      | 1,543         |
| - holiday package                               | 1,319      | 1,014     | 1,212           | 1,350      | 1,378      | 1,392         |
| - others                                        | 277        | 527       | 470             | 338        | 174        | 150           |
| <ul> <li>do not book holiday package</li> </ul> | 1,196      | 1,212     | 1,356           | 1,389      | 1,302      | 1,294         |
| - flight                                        | 328        | 310       | 310             | 323        | 362        | 342           |
| - accommodation                                 | 420        | 398       | 582             | 686        | 639        | 727           |
| - others                                        | 448        | 503       | 464             | 380        | 301        | 225           |
| Average lenght of stay                          | 9.47       | 10.47     | 7.67            | 8.53       | 8.20       | 8.23          |
| Average daily expenditure (€)                   | 167.8      | 138.9     | 208.9           | 196.7      | 191.9      | 190.0         |
| Average daily expenditure without flight (€)    | 120.2      | 101.6     | 157.2           | 145.2      | 135.2      | 132.9         |
| Average cost of the flight (€)                  | 387.4      | 319.6     | 361.5           | 416.2      | 446.0      | 449.8         |
| Total turnover (≥ 16 years old) (€m)            | 19,565     | 4,510     | 2,626           | 3,893      | 590        | 6,031         |
| % Turnover                                      | 100%       | 23.0%     | 13.4%           | 19.9%      | 3.0%       | 30.8%         |

# EXPENDITURE PER TOURIST (€)