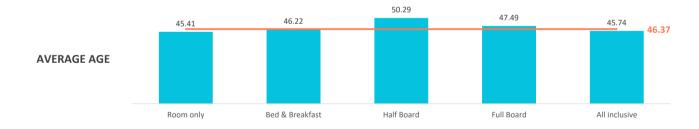

# Who are they?

|                               | TOTAL | Room only | Bed & Breakfast | Half Board | Full Board | All inclusive |
|-------------------------------|-------|-----------|-----------------|------------|------------|---------------|
| Gender                        | TOTAL | Room only | bed d breakidst | nun bouru  | Tui bouru  | Animetasive   |
| Percentage of men             | 48.2% | 49.4%     | 51.4%           | 47.4%      | 51.8%      | 45.2%         |
| Percentage of women           | 51.8% | 50.6%     | 48.6%           | 52.6%      | 48.2%      | 54.8%         |
| Age                           |       |           |                 |            |            |               |
| Average age                   | 46.37 | 45.41     | 46.22           | 50.29      | 47.49      | 45.74         |
| Standard deviation            | 16.8  | 16.8      | 16.0            | 16.9       | 16.5       | 16.1          |
| Age range                     |       |           |                 |            |            |               |
| 16-24 years old               | 11.1% | 12.3%     | 9.3%            | 7.9%       | 10.1%      | 10.8%         |
| 25-30 years old               | 10.8% | 12.5%     | 11.7%           | 8.2%       | 8.7%       | 9.5%          |
| 31-45 years old               | 28.7% | 27.6%     | 29.5%           | 24.6%      | 29.6%      | 32.7%         |
| 46-60 years old               | 25.2% | 24.6%     | 27.8%           | 27.1%      | 25.7%      | 25.3%         |
| Over 60 years old             | 24.2% | 23.0%     | 21.8%           | 32.3%      | 25.9%      | 21.7%         |
| Occupation                    |       |           |                 |            |            |               |
| Salaried worker               | 55.7% | 55.8%     | 57.1%           | 52.5%      | 50.7%      | 60.1%         |
| Self-employed                 | 10.8% | 12.1%     | 11.3%           | 9.2%       | 11.9%      | 10.0%         |
| Unemployed                    | 0.9%  | 1.1%      | 0.9%            | 0.5%       | 0.4%       | 0.7%          |
| Business owner                | 8.1%  | 6.5%      | 9.4%            | 8.6%       | 10.9%      | 8.4%          |
| Student                       | 4.2%  | 5.0%      | 3.1%            | 2.7%       | 4.0%       | 2.8%          |
| Retired                       | 18.9% | 17.9%     | 17.0%           | 25.4%      | 20.9%      | 16.6%         |
| Unpaid domestic work          | 0.6%  | 0.6%      | 0.5%            | 0.4%       | 0.2%       | 0.6%          |
| Others                        | 0.9%  | 0.9%      | 0.7%            | 0.6%       | 1.1%       | 0.8%          |
| Annual household income level |       |           |                 |            |            |               |
| Less than €25,000             | 13.1% | 14.3%     | 10.5%           | 10.8%      | 13.9%      | 11.5%         |
| €25,000 - €49,999             | 34.9% | 36.3%     | 31.5%           | 35.1%      | 35.5%      | 34.5%         |
| €50,000 - €74,999             | 24.4% | 24.0%     | 23.3%           | 24.7%      | 20.9%      | 26.0%         |
| More than €74,999             | 27.7% | 25.4%     | 34.7%           | 29.4%      | 29.7%      | 28.0%         |
| Education level               |       |           |                 |            |            |               |
| No studies                    | 4.0%  | 3.7%      | 3.3%            | 3.5%       | 2.8%       | 5.3%          |
| Primary education             | 1.9%  | 1.8%      | 1.5%            | 2.1%       | 3.1%       | 1.9%          |
| Secondary education           | 20.1% | 18.2%     | 17.8%           | 21.5%      | 19.6%      | 23.1%         |
| Higher education              | 73.9% | 76.3%     | 77.5%           | 72.8%      | 74.5%      | 69.6%         |