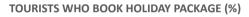

## **TOURIST EXPENDITURE**

|                                                 | TOTAL      | Room only | Bed & Breakfast | Half Board | Full Board | All inclusive |
|-------------------------------------------------|------------|-----------|-----------------|------------|------------|---------------|
| Tourist arrivals ≥ 16 years old (EGT)           | 14,108,401 | 3,532,035 | 1,741,885       | 2,443,900  | 397,830    | 4,040,380     |
| % Tourists                                      | 100%       | 25.0%     | 12.3%           | 17.3%      | 2.8%       | 28.6%         |
| - Lanzarote                                     | 2,601,667  | 791,303   | 287,752         | 396,238    | 58,350     | 756,170       |
| - Fuerteventura                                 | 1,984,658  | 310,950   | 116,484         | 299,521    | 74,209     | 974,106       |
| - Gran Canaria                                  | 3,737,159  | 997,862   | 485,797         | 594,208    | 85,272     | 1,022,820     |
| - Tenerife                                      | 5,601,943  | 1,385,115 | 828,341         | 1,112,188  | 170,718    | 1,245,906     |
| - La Palma                                      | 133,951    | 31,774    | 20,105          | 37,892     | 4,941      | 27,919        |
| % tourists who book holiday package             | 47.7%      | 19.7%     | 46.4%           | 68.1%      | 71.9%      | 79.9%         |
| Expenditure per tourist (€)                     | 1,387      | 1,277     | 1,507           | 1,593      | 1,482      | 1,493         |
| <ul> <li>book holiday package</li> </ul>        | 1,596      | 1,541     | 1,682           | 1,688      | 1,552      | 1,543         |
| - holiday package                               | 1,319      | 1,014     | 1,212           | 1,350      | 1,378      | 1,392         |
| - others                                        | 277        | 527       | 470             | 338        | 174        | 150           |
| <ul> <li>do not book holiday package</li> </ul> | 1,196      | 1,212     | 1,356           | 1,389      | 1,302      | 1,294         |
| - flight                                        | 328        | 310       | 310             | 323        | 362        | 342           |
| - accommodation                                 | 420        | 398       | 582             | 686        | 639        | 727           |
| - others                                        | 448        | 503       | 464             | 380        | 301        | 225           |
| Average lenght of stay                          | 9.47       | 10.47     | 7.67            | 8.53       | 8.20       | 8.23          |
| Average daily expenditure (€)                   | 167.8      | 138.9     | 208.9           | 196.7      | 191.9      | 190.0         |
| Average daily expenditure without flight (€)    | 120.2      | 101.6     | 157.2           | 145.2      | 135.2      | 132.9         |
| Average cost of the flight (€)                  | 387.4      | 319.6     | 361.5           | 416.2      | 446.0      | 449.8         |
| Total turnover (≥ 16 years old) (€m)            | 19,565     | 4,510     | 2,626           | 3,893      | 590        | 6,031         |
| % Turnover                                      | 100%       | 23.0%     | 13.4%           | 19.9%      | 3.0%       | 30.8%         |