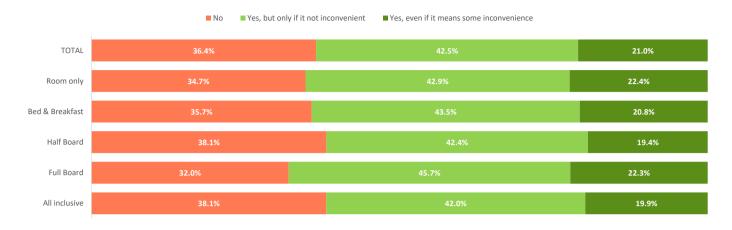

| 10.8%         |
| Portugal                                      | 6.3%  | 6.3%      | 7.8%            | 6.6%       | 6.1%                             | 6.4%          |
| Croatia                                       | 2.5%  | 2.4%      | 2.5%            | 2.4%       | 2.2%                             | 2.8%          |
| Egypt                                         | 2.5%  | 1.8%      | 2.1%            | 2.3%       | 3.1%                             | 3.5%          |
| Others                                        | 2.5%  | 2.5%      | 3.0%            | 2.8%       | 4.0%                             | 2.3%          |

\* Percentage of valid answers



TOTAL







## SUSTAINABLE DESTINATION

## When booking a trip, do they tend to choose the most sustainable options?



#### Would they be willing to spend more on travel to reduce their carbon footprint?



#### Percepcion of the following sustainability measures during their stay \*

|                                        | 70741 | <b>5</b>  |                 |            | 5 H B      |               |
|----------------------------------------|-------|-----------|-----------------|------------|------------|---------------|
|                                        | TOTAL | Room only | Bed & Breakfast | Half Board | Full Board | All inclusive |
| Quality of life on the island          | 8.0   | 8.1       | 8.0             | 7.9        | 8.0        | 7.9           |
| Tolerance towards tourism              | 8.6   | 8.5       | 8.6             | 8.6        | 8.6        | 8.6           |
| Cleanliness of