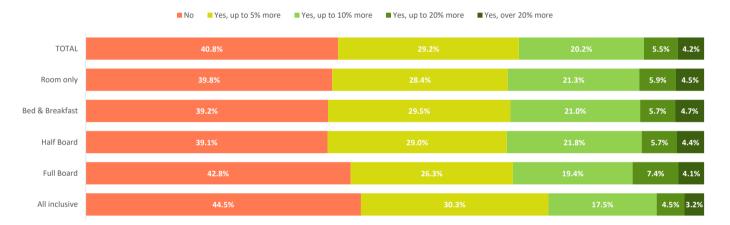

## **TOURIST EXPENDITURE**

|                                                 | TOTAL      | Room only | Bed & Breakfast | Half Board | Full Board | All inclusive |
|-------------------------------------------------|------------|-----------|-----------------|------------|------------|---------------|
| Tourist arrivals ≥ 16 years old (EGT)           | 14,108,401 | 3,532,035 | 1,741,885       | 2,443,900  | 397,830    | 4,040,380     |
| % Tourists                                      | 100%       | 25.0%     | 12.3%           | 17.3%      | 2.8%       | 28.6%         |
| - Lanzarote                                     | 2,601,667  | 791,303   | 287,752         | 396,238    | 58,350     | 756,170       |
| - Fuerteventura                                 | 1,984,658  | 310,950   | 116,484         | 299,521    | 74,209     | 974,106       |
| - Gran Canaria                                  | 3,737,159  | 997,862   | 485,797         | 594,208    | 85,272     | 1,022,820     |
| - Tenerife                                      | 5,601,943  | 1,385,115 | 828,341         | 1,112,188  | 170,718    | 1,245,906     |
| - La Palma                                      | 133,951    | 31,774    | 20,105          | 37,892     | 4,941      | 27,919        |
| % tourists who book holiday package             | 47.7%      | 19.7%     | 46.4%           | 68.1%      | 71.9%      | 79.9%         |
| Expenditure per tourist (€)                     | 1,387      | 1,277     | 1,507           | 1,593      | 1,482      | 1,493         |
| <ul> <li>book holiday package</li> </ul>        | 1,596      | 1,541     | 1,682           | 1,688      | 1,552      | 1,543         |
| - holiday package                               | 1,319      | 1,014     | 1,212           | 1,350      | 1,378      | 1,392         |
| - others                                        | 277        | 527       | 470             | 338        | 174        | 150           |
| <ul> <li>do not book holiday package</li> </ul> | 1,196      | 1,212     | 1,356           | 1,389      | 1,302      | 1,294         |
| - flight                                        | 328        | 310       | 310             | 323        | 362        | 342           |
| - accommodation                                 | 420        | 398       | 582             | 686        | 639        | 727           |
| - others                                        | 448        | 503       | 464             | 380        | 301        | 225           |
| Average lenght of stay                          | 9.47       | 10.47     | 7.67            | 8.53       | 8.20       | 8.23          |
| Average daily expenditure (€)                   | 167.8      | 138.9     | 208.9           | 196.7      | 191.9      | 190.0         |
| Average daily expenditure without flight (€)    | 120.2      | 101.6     | 157.2           | 145.2      | 135.2      | 132.9         |
| Average cost of the flight (€)                  | 387.4      | 319.6     | 361.5           | 416.2      | 446.0      | 449.8         |
| Total turnover (≥ 16 years old) (€m)            | 19,565     | 4,510     | 2,626           | 3,893      | 590        | 6,031         |
| % Turnover                                      | 100%       | 23.0%     | 13.4%           | 19.9%      | 3.0%       | 30.8%         |