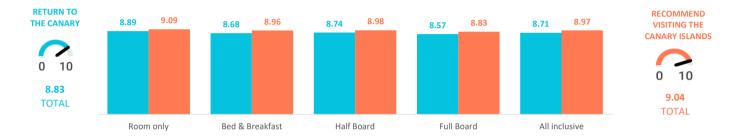

| 2.6%            | 2.6%       | 3.4%       | 2.9%          |
| Lived up to expectations              | 54.0% | 53.4%     | 51.0%           | 55.7%      | 53.4%      | 54.1%         |
| Better or much better than expected   | 43.5% | 44.4%     | 46.4%           | 41.7%      | 43.2%      | 43.0%         |
|                                       |       |           |                 |            |            |               |
| Future intentions (scale 1-10)        | TOTAL | Room only | Bed & Breakfast | Half Board | Full Board | All inclusive |
| Return to the Canary Islands          | 8.83  | 8.89      | 8.68            | 8.74       | 8.57       | 8.71          |
| Recommend visiting the Canary Islands | 9.04  | 9.09      | 8.96            | 8.98       | 8.83       | 8.97          |



## How many are loyal to the Canary Islands?

|                                                   | TOTAL | Room only | Bed & Breakfast | Half Board | Full Board | All inclusive |
|---------------------------------------------------|-------|-----------|-----------------|------------|------------|---------------|
| Repeat tourists                                   | 72.5% | 72.0%     | 70.3%           | 74.4%      | 66.8%      | 70.6%         |
| At least 10 previous visits                       | 19.6% | 22.7%     | 16.6%           | 16.7%      | 11.2%      | 12.6%         |
| Repeat tourists (last 5 years)                    | 65.0% | 65.1%     | 61.8%           | 65.9%      | 57.7%      | 62.3%         |
| Repeat tourists (last 5 years) (5 or more visits) | 15.6% | 17.7%     | 12.6%