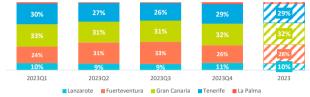

### Which island do they choose?

| Tourists (≥ 16 year old) | 2023Q1  | 2023Q2  | 2023Q3  | 2023Q4  | 2023    | Share by islands | 2023Q1 | 2023Q2 | 2023Q3 | 2023Q4 | 2023  |
|--------------------------|---------|---------|---------|---------|---------|------------------|--------|--------|--------|--------|-------|
| Lanzarote                | 67,203  | 44,798  | 36,763  | 76,656  | 225,420 | Lanzarote        | 10.2%  | 9.5%   | 8.9%   | 10.5%  | 9.9%  |
| Fuerteventura            | 160,768 | 148,409 | 136,963 | 190,751 | 636,891 | Fuerteventura    | 24.4%  | 31.4%  | 33.0%  | 26.2%  | 28.0% |
| Gran Canaria             | 216,532 | 144,700 | 129,385 | 231,188 | 721,805 | Gran Canaria     | 32.9%  | 30.6%  | 31.2%  | 31.7%  | 31.7% |
| Tenerife                 | 200,436 | 129,881 | 107,246 | 211,445 | 649,008 | Tenerife         | 30.5%  | 27.4%  | 25.8%  | 29.0%  | 28.5% |
| La Palma                 | 13,009  | 5,454   | 4,569   | 18,620  | 41,652  | La Palma         | 2.0%   | 1.2%   | 1.1%   | 2.6%   | 1.8%  |
|                          |         |         |         |         |         |                  |        |        |        |        |       |