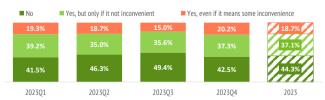

### Sustainable Destination

When booking a trip, do they tend to choose the most sustainable options?

Would they be willing to spend more on travel to reduce their carbon footprint?

Percepcion of the following sustainability measures during their stay  $^{\ast}$ 