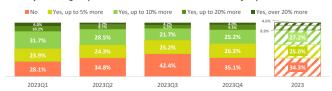

### Sustainable Destination

When booking a trip, do they tend to choose the most sustainable options?

Would they be willing to spend more on travel to reduce their carbon footprint?

Percepcion of the following sustainability measures during their stay  $^{\ast}$ 