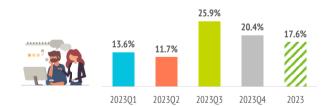

### How far in advance do they book their trip?

|                        | 2023Q1 | 2023Q2 | 2023Q3 | 2023Q4 | 2023  |
|------------------------|--------|--------|--------|--------|-------|
| The same day           | 0.6%   | 0.9%   | 0.5%   | 1.2%   | 0.8%  |
| Between 1 and 30 days  | 27.0%  | 23.2%  | 16.6%  | 24.5%  | 23.5% |
| Between 1 and 2 months | 28.6%  | 27.2%  | 18.7%  | 20.7%  | 24.0% |
| Between 3 and 6 months | 30.2%  | 37.1%  | 38.3%  | 33.2%  | 34.1% |
| More than 6 months     | 13.6%  | 11.7%  | 25.9%  | 20.4%  | 17.6% |

### % TOURISTS WHO BOOK MORE THAN 6 MONTHS IN ADVANCE