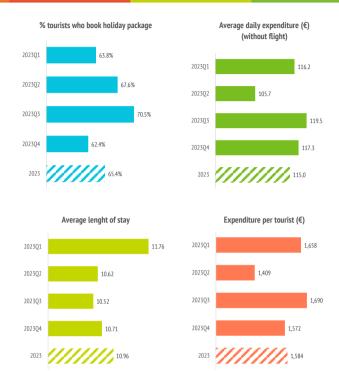

### How many are they and how much do they spend?

|                                                                     | 2023Q1 | 2023Q2 | 2023Q3 | 2023Q4 | 2023  |
|---------------------------------------------------------------------|--------|--------|--------|--------|-------|
| TOURISTS                                                            |        |        |        |        |       |
| Tourist arrivals (FRONTUR) (*)                                      | 0.7    | 0.6    | 0.5    | 0.8    | 2.6   |
| Tourist arrivals ≥ 16 years old (EGT) (*)                           | 0.7    | 0.5    | 0.4    | 0.7    | 2.3   |
| - book holiday package (*)                                          | 0.4    | 0.3    | 0.3    | 0.5    | 1.5   |
| - do not book holiday package (*)                                   | 0.2    | 0.2    | 0.1    | 0.3    | 0.8   |
| - % tourists who book holiday package                               | 63.8%  | 67.6%  | 70.5%  | 62.4%  | 65.4% |
| Children < 16 years old (FRONTUR - EGT) (*) (*) million of tourists | 0.1    | 0.1    | 0.1    | 0.1    | 0.3   |
|                                                                     |        |        |        |        |       |
| Expenditure per tourist (€)                                         | 1,658  | 1,409  | 1,690  | 1,572  | 1,584 |
| - book holiday package                                              | 293    | 306    | 297    | 335    | 308   |
| - holiday package                                                   | 248    | 264    | 257    | 289    | 265   |
| - others                                                            | 45     | 42     | 40     | 46     | 44    |
| - do not book holiday package                                       | 239    | 293    | 292    | 292    | 273   |
| - flight                                                            | 70     | 81     | 88     | 87     | 80    |
| - accommodation                                                     | 81     | 102    | 104    | 104    | 95    |
| - others                                                            | 88     | 109    | 100    | 101    | 97    |
| Average lenght of stay                                              | 11.76  | 10.62  | 10.52  | 10.71  | 10.96 |
| Average daily expenditure (€)                                       | 166.4  | 150.6  | 173.9  | 163.3  | 163.5 |
| Average daily expenditure (without flight)                          | 116.2  | 105.7  | 119.5  | 117.3  | 115.0 |
| Average cost of the flight (€)                                      | 81.0   | 89.0   | 91.6   | 90.0   | 87.2  |
| Total turnover ( ≥ 16 years old) (€m)                               | 1,103  | 672    | 706    | 1,154  | 3,635 |