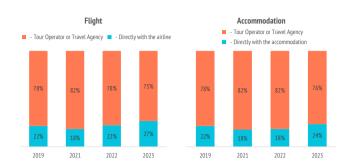

# With whom did they book their flight and accommodation?

| 2019  | 2020                    | 2021                                    | 2022                                                                               | 2023                                                                                                                         |
|-------|-------------------------|-----------------------------------------|------------------------------------------------------------------------------------|------------------------------------------------------------------------------------------------------------------------------|
|       |                         |                                         |                                                                                    |                                                                                                                              |
| 21.7% |                         | 18.4%                                   | 22.3%                                                                              | 26.7%                                                                                                                        |
| 78.3% |                         | 81.6%                                   | 77.7%                                                                              | 73.3%                                                                                                                        |
|       |                         |                                         |                                                                                    |                                                                                                                              |
| 21.6% |                         | 17.8%                                   | 18.5%                                                                              | 23.5%                                                                                                                        |
| 78.4% |                         | 82.2%                                   | 81.5%                                                                              | 76.5%                                                                                                                        |
|       | 21.7%<br>78.3%<br>21.6% | 21.7%            78.3%            21.6% | 21.7%          18.4%           78.3%          81.6%           21.6%          17.8% | 21.7%          18.4%         22.3%           78.3%          81.6%         77.7%           21.6%          17.8%         18.5% |