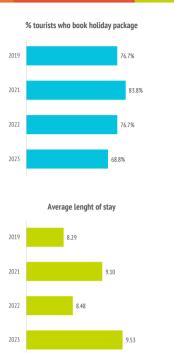

### How many are they and how much do they spend?

|                                                     | 2019  | 2020 | 2021  | 2022  | 2023  |
|-----------------------------------------------------|-------|------|-------|-------|-------|
| TOURISTS                                            |       |      |       |       |       |
| Tourist arrivals (FRONTUR) (*)                      | 297   | 109  | 143   | 345   | 305   |
| Tourist arrivals $\geq$ 16 years old (EGT) (*)      | 248   | 93   | 121   | 290   | 255   |
| <ul> <li>book holiday package (*)</li> </ul>        | 190   |      | 101   | 223   | 175   |
| <ul> <li>do not book holiday package (*)</li> </ul> | 58    |      | 20    | 67    | 79    |
| - % tourists who book holiday package               | 76.7% |      | 83.8% | 76.7% | 68.8% |
| Children < 16 years old (FRONTUR - EGT) (*)         | 50    |      | 22    | 55    | 50    |
|                                                     |       |      |       |       |       |
| Expenditure per tourist (€)                         | 1,244 |      | 1,496 | 1,387 | 1,517 |
| - book holiday package                              | 1,310 |      | 1,502 | 1,448 | 1,675 |
| - holiday package                                   | 1,051 |      | 1,229 | 1,238 | 1,307 |
| - others                                            | 259   |      | 274   | 210   | 367   |
| - do not book holiday package                       | 1,026 |      | 1,466 | 1,186 | 1,170 |
| - flight                                            | 312   |      | 378   | 377   | 365   |
| - accommodation                                     | 352   |      | 512   | 305   | 394   |
| - others                                            | 363   |      | 576   | 503   | 410   |
| Average lenght of stay                              | 8.29  |      | 9.10  | 8.48  | 9.53  |
| Average daily expenditure (€)                       | 159.7 |      | 182.6 | 176.8 | 181.3 |
| Average daily expenditure (without flight)          | 104.3 |      | 125.4 | 121.7 | 124.3 |
| Average cost of the flight (€)                      | 422.8 |      | 458.7 | 433.0 | 459.5 |
| Total turnover ( ≥ 16 years old) (€m)               | 308   |      | 180   | 402   | 386   |

# Canary Islands LATITIVDE OF LIFE

Average daily expenditure (€)

(without flight) 2019 104.3 2021 125.4 2022 121.7 2023 124.3 Expenditure per tourist (€) 2019 1,244 2021 1,496 2022 1,387 2023 1,517

(\*) Thousands of tourists