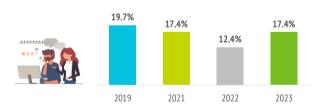

#### How far in advance do they book their trip?

|                        | 2019  | 2020 | 2021  | 2022  | 2023  |
|------------------------|-------|------|-------|-------|-------|
| The same day           | 0.7%  |      | 0.2%  | 1.0%  | 0.5%  |
| Between 1 and 30 days  | 21.4% |      | 28.2% | 30.4% | 23.0% |
| Between 1 and 2 months | 25.6% |      | 25.5% | 26.6% | 26.6% |
| Between 3 and 6 months | 32.7% |      | 28.7% | 29.6% | 32.4% |
| More than 6 months     | 19.7% |      | 17.4% | 12.4% | 17.4% |

#### % TOURISTS WHO BOOK MORE THAN 6 MONTHS IN ADVANCE