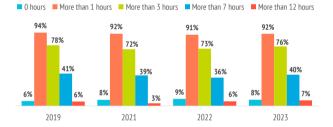

#### Activities in the Canary Islands

101

**∱**†

| Outdoor time per day | 2019  | 2020 | 2021  | 2022  | 2023  |
|----------------------|-------|------|-------|-------|-------|
| 0 hours              | 6.3%  |      | 7.7%  | 8.9%  | 7.9%  |
| 1 - 2 hours          | 16.2% |      | 19.9% | 17.9% | 16.1% |
| 3 - 6 hours          | 36.2% |      | 33.4% | 37.0% | 36.2% |
| 7 - 12 hours         | 35.7% |      | 35.7% | 30.3% | 32.8% |
| More than 12 hours   | 5.6%  |      | 3.3%  | 5.8%  | 7.1%  |
| Outdoor time per day | 6.1   |      | 5.7   | 5.8   | 6.0   |