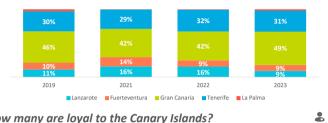

# How many are loyal to the Canary Islands?

|                                                  | 2019  | 2020 | 2021  | 2022  | 2023  |
|--------------------------------------------------|-------|------|-------|-------|-------|
| Repeat tourists                                  | 77.0% |      | 74.3% | 75.9% | 77.7% |
| At least 10 previous visits                      | 20.5% |      | 23.9% | 21.9% | 24.4% |
| Repeat tourists (last 5 years)                   | 72.6% |      | 66.8% | 66.9% | 68.6% |
| Repeat tourists (last 5 years)(5 or more visits) | 20.8% |      | 13.0% | 10.8% | 18.7% |

| Share by islands | 2019  | 2020 | 2021  | 2022  | 2023  |
|------------------|-------|------|-------|-------|-------|
| Lanzarote        | 11.3% |      | 15.8% | 15.5% | 9.1%  |
| Fuerteventura    | 10.1% |      | 13.6% | 9.2%  | 8.9%  |
| Gran Canaria     | 46.1% |      | 41.6% | 42.5% | 49.1% |
| Tenerife         | 29.7% |      | 28.6% | 32.2% | 30.9% |
| La Palma         | 2.8%  |      | 0.3%  | 0.6%  | 2.0%  |