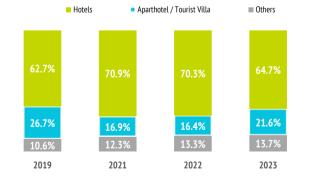

| Where do they stay?                     |       |      |       |       | Ħ     |
|-----------------------------------------|-------|------|-------|-------|-------|
|                                         | 2019  | 2020 | 2021  | 2022  | 2023  |
| 1-2-3* Hotel                            | 25.2% |      | 25.3% | 23.1% | 22.6% |
| 4* Hotel                                | 32.6% |      | 40.3% | 42.8% | 36.3% |
| 5* Hotel / 5* Luxury Hotel              | 4.9%  |      | 5.3%  | 4.4%  | 5.8%  |
| Aparthotel / Tourist Villa              | 26.7% |      | 16.9% | 16.4% | 21.6% |
| House/room rented in a private dwelling | 3.2%  |      | 3.3%  | 2.9%  | 4.2%  |
| Private accommodation (1)               | 1.3%  |      | 1.4%  | 3.8%  | 4.5%  |
| Others (Cottage, cruise, camping,)      | 6.0%  |      | 7.6%  | 6.6%  | 5.0%  |