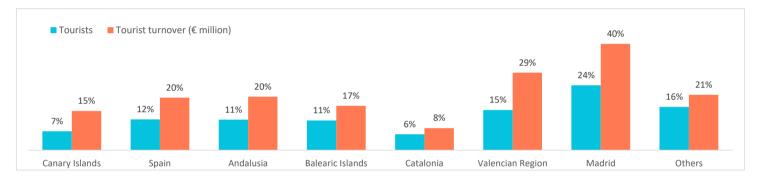

### Change (%)

|                                     | Canary Islands | Spain | Andalusia Bale | aric Islands | Catalonia | Valencian Region | Madrid | Others |
|-------------------------------------|----------------|-------|----------------|--------------|-----------|------------------|--------|--------|
| Tourists                            | 7.1%           | 11.5% | 11.4%          | 11.1%        | 5.9%      | 15.1%            | 24.3%  | 16.2%  |
| Tourist turnover (€ million)        | 14.7%          | 19.7% | 20.0%          | 16.6%        | 8.3%      | 29.1%            | 39.9%  | 20.8%  |
| Expenditure per tourist and trip (€ | 7.1%           | 7.3%  | 7.7%           | 4.9%         | 2.2%      | 12.1%            | 12.5%  | 3.9%   |
| Expenditure per tourist and day (   | E) 12.5%       | 8.5%  | 13.3%          | 8.7%         | 8.8%      | 4.6%             | -0.9%  | 8.4%   |
| Average lenght of stay              | -0.37          | -0.08 | -0.33          | -0.19        | -0.31     | 0.57             | 0.75   | -0.27  |