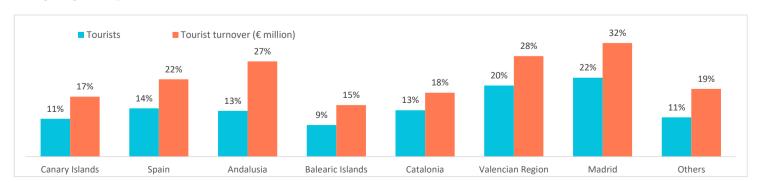

### Change (%)

|                                     | Canary Islands | Spain | Andalusia Ba | learic Islands | Catalonia | Valencian Region | Madrid | Others |
|-------------------------------------|----------------|-------|--------------|----------------|-----------|------------------|--------|--------|
| Tourists                            | 10.7%          | 13.6% | 12.9%        | 8.9%           | 13.1%     | 20.0%            | 22.2%  | 11.1%  |
| Tourist turnover (€ million)        | 16.9%          | 21.8% | 26.8%        | 14.5%          | 18.0%     | 28.3%            | 32.0%  | 19.1%  |
| Expenditure per tourist and trip (€ | 5.5%           | 7.3%  | 12.3%        | 5.1%           | 4.4%      | 6.9%             | 8.0%   | 7.3%   |
| Expenditure per tourist and day (€  | E) 7.4%        | 5.8%  | 11.9%        | 8.4%           | 3.5%      | 1.6%             | 1.0%   | 4.8%   |
| Average lenght of stay              | -0.15          | 0.07  | 0.06         | -0.20          | 0.04      | 0.41             | 0.39   | 0.13   |