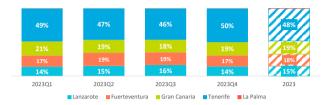

| Share by islands | 2023Q1 | 2023Q2 | 2023Q3 | 2023Q4 | 2023  |
|------------------|--------|--------|--------|--------|-------|
| Lanzarote        | 13.8%  | 15.1%  | 16.3%  | 14.1%  | 14.8% |
| Fuerteventura    | 16.6%  | 19.4%  | 18.8%  | 16.5%  | 17.7% |
| Gran Canaria     | 20.6%  | 18.8%  | 18.4%  | 19.4%  | 19.3% |
| Tenerife         | 48.7%  | 46.5%  | 46.2%  | 49.7%  | 47.9% |
| La Palma         | 0.2%   | 0.1%   | 0.3%   | 0.3%   | 0.2%  |