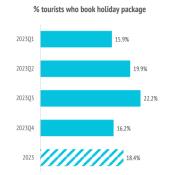

# How many are they and how much do they spend?

|                                                                         | 2023Q1 | 2023Q2 | 2023Q3 | 2023Q4 | 2023  |
|-------------------------------------------------------------------------|--------|--------|--------|--------|-------|
| TOURISTS                                                                |        |        |        |        |       |
| Tourist arrivals (FRONTUR) (*)                                          | 163    | 148    | 155    | 189    | 655   |
| Tourist arrivals ≥ 16 years old (EGT) (*)                               | 146    | 131    | 138    | 175    | 590   |
| <ul> <li>book holiday package (*)</li> </ul>                            | 23     | 26     | 31     | 28     | 108   |
| <ul> <li>- do not book holiday package (*)</li> </ul>                   | 123    | 105    | 108    | 146    | 482   |
| - % tourists who book holiday package                                   | 15.9%  | 19.9%  | 22.2%  | 16.2%  | 18.4% |
| Children < 16 years old (FRONTUR - EGT) (*)<br>(*) Thousand of tourists | 16     | 17     | 17     | 14     | 64    |
|                                                                         |        |        |        |        |       |
| Expenditure per tourist (€)                                             | 1,227  | 1,049  | 1,278  | 990    | 1,129 |
| - book holiday package                                                  | 243    | 288    | 273    | 303    | 276   |
| - holiday package                                                       | 206    | 243    | 218    | 262    | 231   |
| - others                                                                | 38     | 45     | 55     | 41     | 45    |
| - do not book holiday package                                           | 231    | 271    | 287    | 247    | 256   |
| - flight                                                                | 65     | 63     | 82     | 75     | 71    |
| - accommodation                                                         | 71     | 77     | 97     | 74     | 79    |
| - others                                                                | 95     | 131    | 108    | 98     | 106   |
| Average lenght of stay                                                  | 12.14  | 8.73   | 10.86  | 8.79   | 10.09 |
| Average daily expenditure (€)                                           | 135.8  | 139.6  | 134.8  | 131.2  | 135.1 |
| Average daily expenditure (without flight)                              | 94.4   | 103.6  | 92.6   | 90.8   | 95.0  |
| Average cost of the flight (€)                                          | 66.9   | 68.7   | 82.8   | 79.7   | 74.5  |
| Total turnover ( ≥ 16 years old) (€m)                                   | 180    | 137    | 177    | 173    | 667   |