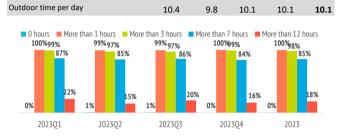

Canary Islands LATITUDE OF LIFE

| Activities in the Canar | y Islands |        |        |        | <u></u> ★† |
|-------------------------|-----------|--------|--------|--------|------------|
| Outdoor time per day    | 2023Q1    | 2023Q2 | 2023Q3 | 2023Q4 | 2023       |
| 0 hours                 | 0.0%      | 0.6%   | 0.5%   | 0.0%   | 0.3%       |
| 1 - 2 hours             | 0.9%      | 2.0%   | 2.3%   | 0.9%   | 1.5%       |
| 3 - 6 hours             | 12.3%     | 12.5%  | 11.3%  | 15.1%  | 12.9%      |
| 7 - 12 hours            | 64.7%     | 70.3%  | 66.3%  | 67.9%  | 67.2%      |
| More than 12 hours      | 22.0%     | 14.6%  | 19.6%  | 16.1%  | 18.1%      |