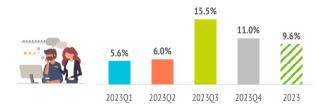

# How far in advance do they book their trip?

1

|                        | 2023Q1 | 2023Q2 | 2023Q3 | 2023Q4 | 2023  |
|------------------------|--------|--------|--------|--------|-------|
| The same day           | 0.4%   | 2.3%   | 1.0%   | 0.3%   | 1.0%  |
| Between 1 and 30 days  | 30.4%  | 21.1%  | 17.4%  | 24.5%  | 23.5% |
| Between 1 and 2 months | 37.5%  | 39.8%  | 23.0%  | 35.8%  | 34.1% |
| Between 3 and 6 months | 26.0%  | 30.8%  | 43.1%  | 28.3%  | 31.8% |
| More than 6 months     | 5.6%   | 6.0%   | 15.5%  | 11.0%  | 9.6%  |

#### % TOURISTS WHO BOOK MORE THAN 6 MONTHS IN ADVANCE