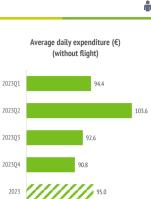

# How many are they and how much do they spend?

|                                                                         | 2023Q1 | 2023Q2 | 2023Q3 | 2023Q4 | 2023  |
|-------------------------------------------------------------------------|--------|--------|--------|--------|-------|
| TOURISTS                                                                |        |        |        |        |       |
| Tourist arrivals (FRONTUR) (*)                                          | 163    | 148    | 155    | 189    | 655   |
| Tourist arrivals ≥ 16 years old (EGT) (*)                               | 146    | 131    | 138    | 175    | 590   |
| <ul> <li>book holiday package (*)</li> </ul>                            | 23     | 26     | 31     | 28     | 108   |
| <ul> <li>- do not book holiday package (*)</li> </ul>                   | 123    | 105    | 108    | 146    | 482   |
| - % tourists who book holiday package                                   | 15.9%  | 19.9%  | 22.2%  | 16.2%  | 18.4% |
| Children < 16 years old (FRONTUR - EGT) (*)<br>(*) Thousand of tourists | 16     | 17     | 17     | 14     | 64    |
|                                                                         |        |        |        |        |       |
| Expenditure per tourist (€)                                             | 1,227  | 1,049  | 1,278  | 990    | 1,129 |
| - book holiday package                                                  | 243    | 288    | 273    | 303    | 276   |
| - holiday package                                                       | 206    | 243    | 218    | 262    | 231   |
| - others                                                                | 38     | 45     | 55     | 41     | 45    |
| - do not book holiday package                                           | 231    | 271    | 287    | 247    | 256   |
| - flight                                                                | 65     | 63     | 82     | 75     | 71    |
| - accommodation                                                         | 71     | 77     | 97     | 74     | 79    |
| - others                                                                | 95     | 131    | 108    | 98     | 106   |
| Average lenght of stay                                                  | 12.14  | 8.73   | 10.86  | 8.79   | 10.09 |
| Average daily expenditure (€)                                           | 135.8  | 139.6  | 134.8  | 131.2  | 135.1 |
| Average daily expenditure (without flight)                              | 94.4   | 103.6  | 92.6   | 90.8   | 95.0  |
| Average cost of the flight (€)                                          | 66.9   | 68.7   | 82.8   | 79.7   | 74.5  |
| Total turnover ( ≥ 16 years old) (€m)                                   | 180    | 137    | 177    | 173    | 667   |