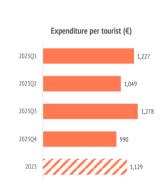

# How many are they and how much do they spend?

|                                                                         | 2023Q1 | 2023Q2 | 2023Q3 | 2023Q4 | 2023  |
|-------------------------------------------------------------------------|--------|--------|--------|--------|-------|
| TOURISTS                                                                |        |        |        |        |       |
| Tourist arrivals (FRONTUR) (*)                                          | 163    | 148    | 155    | 189    | 655   |
| Tourist arrivals ≥ 16 years old (EGT) (*)                               | 146    | 131    | 138    | 175    | 590   |
| <ul> <li>book holiday package (*)</li> </ul>                            | 23     | 26     | 31     | 28     | 108   |
| <ul> <li>- do not book holiday package (*)</li> </ul>                   | 123    | 105    | 108    | 146    | 482   |
| - % tourists who book holiday package                                   | 15.9%  | 19.9%  | 22.2%  | 16.2%  | 18.4% |
| Children < 16 years old (FRONTUR - EGT) (*)<br>(*) Thousand of tourists | 16     | 17     | 17     | 14     | 64    |
|                                                                         |        |        |        |        |       |
| Expenditure per tourist (€)                                             | 1,227  | 1,049  | 1,278  | 990    | 1,129 |
| - book holiday package                                                  | 243    | 288    | 273    | 303    | 276   |
| - holiday package                                                       | 206    | 243    | 218    | 262    | 231   |
| - others                                                                | 38     | 45     | 55     | 41     | 45    |
| - do not book holiday package                                           | 231    | 271    | 287    | 247    | 256   |
| - flight                                                                | 65     | 63     | 82     | 75     | 71    |
| - accommodation                                                         | 71     | 77     | 97     | 74     | 79    |
| - others                                                                | 95     | 131    | 108    | 98     | 106   |
| Average lenght of stay                                                  | 12.14  | 8.73   | 10.86  | 8.79   | 10.09 |
| Average daily expenditure (€)                                           | 135.8  | 139.6  | 134.8  | 131.2  | 135.1 |
| Average daily expenditure (without flight)                              | 94.4   | 103.6  | 92.6   | 90.8   | 95.0  |
| Average cost of the flight (€)                                          | 66.9   | 68.7   | 82.8   | 79.7   | 74.5  |
| Total turnover ( ≥ 16 years old) (€m)                                   | 180    | 137    | 177    | 173    | 667   |