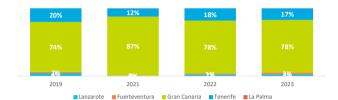

#### **NORWAY**

Tourists (≥ 16 year old)

Lanzarote

Fuerteventura

Gran Canaria

Tenerife

La Palma

0.2%

#### Which island do they choose?

| Share by islands | 2019  | 2020 | 2021  | 2022  | 2023  |
|------------------|-------|------|-------|-------|-------|
| Lanzarote        | 4.3%  |      | 0.5%  | 2.4%  | 2.8%  |
| Fuerteventura    | 1.7%  |      | 0.3%  | 1.3%  | 2.2%  |
| Gran Canaria     | 73.8% |      | 87.0% | 78.1% | 77.9% |
| Tenerife         | 20.2% |      | 12.0% | 18.1% | 17.0% |