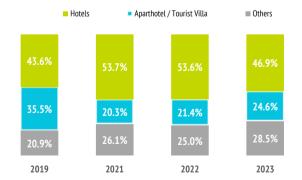

#### Where do they stay?

| 0.1% | ( |
|------|---|
| 0.1% |   |
| 0.0% |   |
|      |   |

|       |                                |                                 |          |                               | where ao they stay?                                                                                                        |
|-------|--------------------------------|---------------------------------|----------|-------------------------------|----------------------------------------------------------------------------------------------------------------------------|
| 2023  | 2022                           | 2021                            | 2020     | 2019                          |                                                                                                                            |
| 15.7% | 18.3%                          | 19.7%                           |          | 15.5%                         | 1-2-3* Hotel                                                                                                               |
| 26.0% | 26.7%                          | 28.6%                           |          | 23.0%                         | 4* Hotel                                                                                                                   |
| 5.3%  | 8.6%                           | 5.3%                            |          | 5.0%                          | 5* Hotel / 5* Luxury Hotel                                                                                                 |
| 24.6% | 21.4%                          | 20.3%                           |          | 35.5%                         | Aparthotel / Tourist Villa                                                                                                 |
| 10.0% | 5.9%                           | 10.3%                           |          | 6.9%                          | House/room rented in a private dwelling                                                                                    |
| 12.3% | 10.5%                          | 11.1%                           |          | 8.8%                          | Private accommodation (1)                                                                                                  |
| 6.2%  | 8.6%                           | 4.7%                            |          | 5.3%                          | Others (Cottage, cruise, camping,)                                                                                         |
|       | 8.6%<br>21.4%<br>5.9%<br>10.5% | 5.3%<br>20.3%<br>10.3%<br>11.1% | <br><br> | 5.0%<br>35.5%<br>6.9%<br>8.8% | 5* Hotel / 5* Luxury Hotel  Aparthotel / Tourist Villa  House/room rented in a private dwelling  Private accommodation (1) |