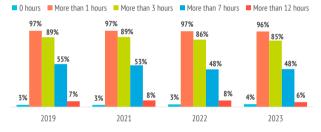

#### Activities in the Canary Islands

| Outdoor time per day | 2019  | 2020 | 2021  | 2022  | 2023  |
|----------------------|-------|------|-------|-------|-------|
| 0 hours              | 2.6%  |      | 2.6%  | 3.2%  | 3.6%  |
| 1 - 2 hours          | 8.3%  |      | 8.0%  | 10.7% | 11.6% |
| 3 - 6 hours          | 34.2% |      | 36.2% | 38.0% | 36.4% |
| 7 - 12 hours         | 47.7% |      | 44.8% | 39.8% | 42.3% |
| More than 12 hours   | 7.1%  |      | 8.3%  | 8.2%  | 6.1%  |
| Outdoor time per day | 7.5   |      | 7.3   | 6.8   | 6.9   |