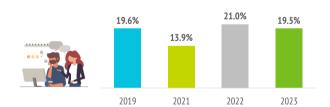

#### How far in advance do they book their trip?

|                        | 2019  | 2020 | 2021  | 2022  | 2023  |
|------------------------|-------|------|-------|-------|-------|
| The same day           | 0.8%  |      | 1.1%  | 1.3%  | 0.8%  |
| Between 1 and 30 days  | 28.7% |      | 32.9% | 27.3% | 26.0% |
| Between 1 and 2 months | 23.7% |      | 30.3% | 20.5% | 21.1% |
| Between 3 and 6 months | 27.3% |      | 21.8% | 29.9% | 32.6% |
| More than 6 months     | 19.6% |      | 13.9% | 21.0% | 19.5% |

#### % TOURISTS WHO BOOK MORE THAN 6 MONTHS IN ADVANCE