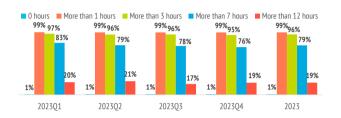

| Activities in the Canary Islands |        |        |        |        | χĘ    |
|----------------------------------|--------|--------|--------|--------|-------|
| Outdoor time per day             | 2023Q1 | 2023Q2 | 2023Q3 | 2023Q4 | 2023  |
| 0 h a                            | 0.50/  | 0.00/  | 0.00/  | 0.00/  | 0.00/ |

| 0 hours              | 0.5%  | 0.8%  | 0.9%  | 0.9%  | 0.8%  |
|----------------------|-------|-------|-------|-------|-------|
| 1 - 2 hours          | 2.4%  | 3.5%  | 3.3%  | 4.2%  | 3.3%  |
| 3 - 6 hours          | 14.6% | 17.0% | 18.3% | 19.3% | 17.4% |
| 7 - 12 hours         | 62.6% | 57.3% | 60.5% | 56.6% | 59.3% |
| More than 12 hours   | 20.0% | 21.5% | 17.1% | 19.1% | 19.3% |
| Outdoor time per day | 10.1  | 9 9   | 95    | 95    | 9.8   |