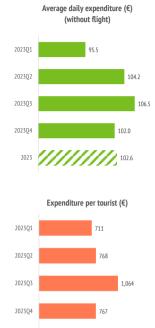

# How many are they and how much do they spend?

|                                                                         | 2023Q1 | 2023Q2 | 2023Q3 | 2023Q4 | 2023  |
|-------------------------------------------------------------------------|--------|--------|--------|--------|-------|
| TOURISTS                                                                |        |        |        |        |       |
| Tourist arrivals (FRONTUR) (*)                                          | 407    | 489    | 637    | 411    | 1,944 |
| Tourist arrivals $\geq$ 16 years old (EGT) (*)                          | 372    | 427    | 538    | 374    | 1,711 |
| <ul> <li>book holiday package (*)</li> </ul>                            | 53     | 87     | 89     | 65     | 294   |
| <ul> <li>- do not book holiday package (*)</li> </ul>                   | 320    | 340    | 449    | 308    | 1,417 |
| - % tourists who book holiday package                                   | 14.1%  | 20.4%  | 16.6%  | 17.5%  | 17.2% |
| Children < 16 years old (FRONTUR - EGT) (*)<br>(*) Thousand of tourists | 35     | 62     | 100    | 37     | 234   |
|                                                                         |        |        |        |        |       |
| Expenditure per tourist (€)                                             | 711    | 768    | 1,064  | 767    | 848   |
| - book holiday package                                                  | 151    | 168    | 163    | 184    | 166   |
| - holiday package                                                       | 116    | 127    | 127    | 142    | 128   |
| - others                                                                | 36     | 41     | 36     | 41     | 38    |
| - do not book holiday package                                           | 119    | 169    | 196    | 134    | 158   |
| - flight                                                                | 30     | 43     | 55     | 31     | 41    |
| - accommodation                                                         | 39     | 60     | 68     | 45     | 54    |
| - others                                                                | 51     | 66     | 73     | 58     | 63    |
| Average lenght of stay                                                  | 6.53   | 5.96   | 8.36   | 6.37   | 6.93  |
| Average daily expenditure (€)                                           | 127.9  | 144.2  | 150.6  | 136.0  | 140.9 |
| Average daily expenditure (without flight)                              | 95.5   | 104.2  | 106.5  | 102.0  | 102.6 |
| Average cost of the flight (€)                                          | 31.4   | 42.9   | 53.1   | 33.7   | 41.6  |
| Total turnover ( ≥ 16 years old) (€m)                                   | 265    | 328    | 572    | 287    | 1,451 |