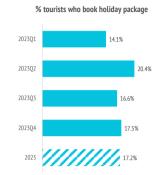

# How many are they and how much do they spend?

|                                                                         | 2023Q1 | 2023Q2 | 2023Q3 | 2023Q4 | 2023  |
|-------------------------------------------------------------------------|--------|--------|--------|--------|-------|
| TOURISTS                                                                |        |        |        |        |       |
| Tourist arrivals (FRONTUR) (*)                                          | 407    | 489    | 637    | 411    | 1,944 |
| Tourist arrivals $\geq$ 16 years old (EGT) (*)                          | 372    | 427    | 538    | 374    | 1,711 |
| <ul> <li>book holiday package (*)</li> </ul>                            | 53     | 87     | 89     | 65     | 294   |
| <ul> <li>- do not book holiday package (*)</li> </ul>                   | 320    | 340    | 449    | 308    | 1,417 |
| - % tourists who book holiday package                                   | 14.1%  | 20.4%  | 16.6%  | 17.5%  | 17.2% |
| Children < 16 years old (FRONTUR - EGT) (*)<br>(*) Thousand of tourists | 35     | 62     | 100    | 37     | 234   |
|                                                                         |        |        |        |        |       |
| Expenditure per tourist (€)                                             | 711    | 768    | 1,064  | 767    | 848   |
| - book holiday package                                                  | 151    | 168    | 163    | 184    | 166   |
| - holiday package                                                       | 116    | 127    | 127    | 142    | 128   |
| - others                                                                | 36     | 41     | 36     | 41     | 38    |
| - do not book holiday package                                           | 119    | 169    | 196    | 134    | 158   |
| - flight                                                                | 30     | 43     | 55     | 31     | 41    |
| - accommodation                                                         | 39     | 60     | 68     | 45     | 54    |
| - others                                                                | 51     | 66     | 73     | 58     | 63    |
| Average lenght of stay                                                  | 6.53   | 5.96   | 8.36   | 6.37   | 6.93  |
| Average daily expenditure (€)                                           | 127.9  | 144.2  | 150.6  | 136.0  | 140.9 |
| Average daily expenditure (without flight)                              | 95.5   | 104.2  | 106.5  | 102.0  | 102.6 |
| Average cost of the flight (€)                                          | 31.4   | 42.9   | 53.1   | 33.7   | 41.6  |
| Total turnover ( ≥ 16 years old) (€m)                                   | 265    | 328    | 572    | 287    | 1,451 |