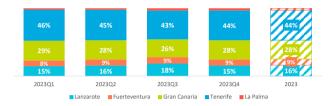

## Which island do they choose?

| Tourists (≥ 16 year old) | 2023Q1  | 2023Q2  | 2023Q3  | 2023Q4  | 2023    |
|--------------------------|---------|---------|---------|---------|---------|
| Lanzarote                | 54,351  | 66,013  | 98,254  | 57,457  | 276,075 |
| Fuerteventura            | 30,814  | 37,695  | 50,607  | 33,262  | 152,378 |
| Gran Canaria             | 107,633 | 120,430 | 139,819 | 104,961 | 472,843 |
| Tenerife                 | 169,678 | 191,118 | 227,786 | 163,468 | 752,050 |
| La Palma                 | 7,627   | 9,251   | 16,968  | 11,545  | 45,391  |

| Share by islands | 2023Q1 | 2023Q2 | 2023Q3 | 2023Q4 | 2023  |
|------------------|--------|--------|--------|--------|-------|
| Lanzarote        | 14.7%  | 15.6%  | 18.4%  | 15.5%  | 16.3% |
| Fuerteventura    | 8.3%   | 8.9%   | 9.5%   | 9.0%   | 9.0%  |
| Gran Canaria     | 29.1%  | 28.4%  | 26.2%  | 28.3%  | 27.8% |
| Tenerife         | 45.8%  | 45.0%  | 42.7%  | 44.1%  | 44.3% |
| La Palma         | 2.1%   | 2.2%   | 3.2%   | 3.1%   | 2.7%  |