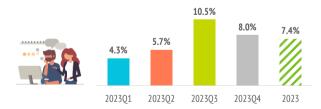

# How far in advance do they book their trip?

|   |   | _ |   |  |
|---|---|---|---|--|
| 1 |   | ÷ | ٩ |  |
| 1 | 1 | 1 | 1 |  |
|   |   |   |   |  |

|                        | 2023Q1 | 2023Q2 | 2023Q3 | 2023Q4 | 2023  |
|------------------------|--------|--------|--------|--------|-------|
| The same day           | 1.8%   | 1.1%   | 1.1%   | 1.3%   | 1.3%  |
| Between 1 and 30 days  | 36.8%  | 33.2%  | 24.9%  | 34.2%  | 31.6% |
| Between 1 and 2 months | 34.1%  | 33.9%  | 25.9%  | 32.2%  | 31.1% |
| Between 3 and 6 months | 23.0%  | 26.1%  | 37.6%  | 24.4%  | 28.7% |
| More than 6 months     | 4.3%   | 5.7%   | 10.5%  | 8.0%   | 7.4%  |

#### % TOURISTS WHO BOOK MORE THAN 6 MONTHS IN ADVANCE