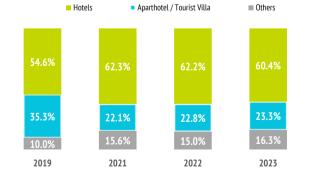

| Where do they stay?                     |       |      |       |       | Ħ     |
|-----------------------------------------|-------|------|-------|-------|-------|
|                                         | 2019  | 2020 | 2021  | 2022  | 2023  |
| 1-2-3* Hotel                            | 16.3% |      | 18.7% | 15.6% | 15.6% |
| 4* Hotel                                | 32.8% |      | 39.7% | 38.8% | 37.1% |
| 5* Hotel / 5* Luxury Hotel              | 5.5%  |      | 3.9%  | 7.8%  | 7.8%  |
| Aparthotel / Tourist Villa              | 35.3% |      | 22.1% | 22.8% | 23.3% |
| House/room rented in a private dwelling | 2.6%  |      | 2.5%  | 2.6%  | 3.2%  |
| Private accommodation (1)               | 3.2%  |      | 6.4%  | 6.6%  | 7.3%  |
| Others (Cottage, cruise, camping,)      | 4.3%  |      | 6.7%  | 5.8%  | 5.8%  |