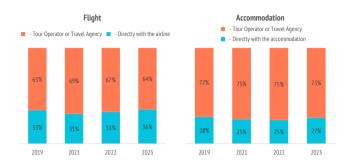

# With whom did they book their flight and accommodation?

|                                   | 2019  | 2020 | 2021  | 2022  | 2023  |
|-----------------------------------|-------|------|-------|-------|-------|
| Flight                            |       |      |       |       |       |
| - Directly with the airline       | 34.9% |      | 31.0% | 33.2% | 35.7% |
| - Tour Operator or Travel Agency  | 65.1% |      | 69.0% | 66.8% | 64.3% |
| Accommodation                     |       |      |       |       |       |
| - Directly with the accommodation | 28.0% |      | 25.5% | 24.7% | 27.0% |
| - Tour Operator or Travel Agency  | 72.0% |      | 74.5% | 75.3% | 73.0% |