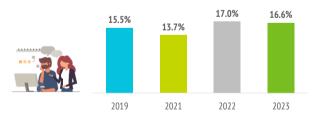

#### How far in advance do they book their trip?

|                        | 2019  | 2020 | 2021  | 2022  | 2023  |
|------------------------|-------|------|-------|-------|-------|
| The same day           | 0.7%  |      | 0.5%  | 0.5%  | 0.7%  |
| Between 1 and 30 days  | 27.9% |      | 36.2% | 30.5% | 26.1% |
| Between 1 and 2 months | 23.1% |      | 22.7% | 22.5% | 24.2% |
| Between 3 and 6 months | 32.9% |      | 26.8% | 29.6% | 32.3% |
| More than 6 months     | 15.5% |      | 13.7% | 17.0% | 16.6% |

#### % TOURISTS WHO BOOK MORE THAN 6 MONTHS IN ADVANCE