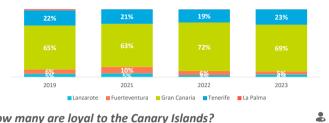

# How many are loyal to the Canary Islands?

|                                                  | 2019  | 2020 | 2021  | 2022  | 2023  |
|--------------------------------------------------|-------|------|-------|-------|-------|
| Repeat tourists                                  | 81.7% |      | 80.6% | 81.5% | 84.3% |
| At least 10 previous visits                      | 21.8% |      | 25.0% | 30.2% | 26.9% |
| Repeat tourists (last 5 years)                   | 77.1% |      | 70.9% | 73.0% | 70.8% |
| Repeat tourists (last 5 years)(5 or more visits) | 21.8% |      | 15.8% | 17.4% | 16.1% |

| Share by islands | 2019  | 2020 | 2021  | 2022  | 2023  |
|------------------|-------|------|-------|-------|-------|
| Lanzarote        | 4.8%  |      | 5.4%  | 2.9%  | 4.0%  |
| Fuerteventura    | 6.4%  |      | 9.8%  | 6.0%  | 4.5%  |
| Gran Canaria     | 64.9% |      | 63.4% | 71.6% | 68.7% |
| Tenerife         | 22.4% |      | 21.5% | 19.4% | 22.7% |
| La Palma         | 1.6%  |      | 0.0%  | 0.2%  | 0.0%  |