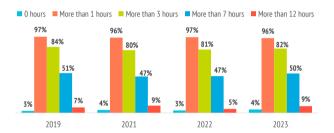

#### Activities in the Canary Islands

٢

101

**∱**†

| Outdoor time per day | 2019  | 2020 | 2021  | 2022  | 2023  |
|----------------------|-------|------|-------|-------|-------|
| 0 hours              | 2.6%  |      | 3.7%  | 3.1%  | 4.4%  |
| 1 - 2 hours          | 13.0% |      | 16.1% | 15.8% | 13.4% |
| 3 - 6 hours          | 33.5% |      | 33.6% | 34.0% | 31.8% |
| 7 - 12 hours         | 43.9% |      | 37.3% | 42.0% | 41.8% |
| More than 12 hours   | 7.0%  |      | 9.3%  | 5.1%  | 8.6%  |
| Outdoor time per day | 7.0   |      | 6.8   | 6.4   | 6.9   |