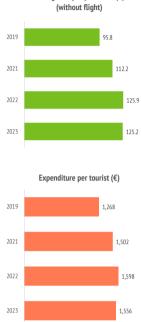

## How many are they and how much do they spend?

|                                                     | 2019  | 2020 | 2021  | 2022  | 2023  |
|-----------------------------------------------------|-------|------|-------|-------|-------|
| TOURISTS                                            | 2015  | 2020 | LULI  | LULL  | 2025  |
| Tourist arrivals (FRONTUR) (*)                      | 546   | 193  | 157   | 322   | 382   |
| Tourist arrivals ≥ 16 years old (EGT) (*)           | 457   | 162  | 128   | 267   | 318   |
| <ul> <li>book holiday package (*)</li> </ul>        | 350   |      | 100   | 192   | 217   |
| <ul> <li>do not book holiday package (*)</li> </ul> | 107   |      | 29    | 76    | 101   |
| - % tourists who book holiday package               | 76.6% |      | 77.8% | 71.8% | 68.2% |
| Children < 16 years old (FRONTUR - EGT) (*)         | 89    |      | 28    | 55    | 63    |
|                                                     |       |      |       |       |       |
| Expenditure per tourist (€)                         | 1,268 |      | 1,502 | 1,598 | 1,556 |
| - book holiday package                              | 1,299 |      | 1,492 | 1,641 | 1,690 |
| - holiday package                                   | 1,055 |      | 1,183 | 1,389 | 1,415 |
| - others                                            | 245   |      | 309   | 252   | 275   |
| <ul> <li>do not book holiday package</li> </ul>     | 1,167 |      | 1,536 | 1,489 | 1,268 |
| - flight                                            | 396   |      | 467   | 506   | 447   |
| - accommodation                                     | 369   |      | 409   | 435   | 391   |
| - others                                            | 402   |      | 661   | 548   | 429   |
| Average lenght of stay                              | 9.49  |      | 10.91 | 9.94  | 9.40  |
| Average daily expenditure (€)                       | 147.8 |      | 163.6 | 186.6 | 186.6 |
| Average daily expenditure (without flight)          | 95.8  |      | 112.2 | 125.9 | 125.2 |
| Average cost of the flight (€)                      | 440.8 |      | 458.2 | 517.6 | 501.8 |
| Total turnover ( ≥ 16 years old) (€m)               | 580   |      | 193   | 427   | 495   |