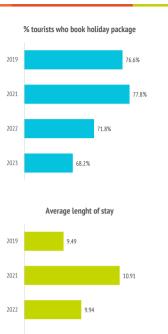

## How many are they and how much do they spend?

|                                                     | 2019  | 2020 | 2021  | 2022  | 2023  |
|-----------------------------------------------------|-------|------|-------|-------|-------|
| TOURISTS                                            | 2015  | 2020 | LULI  | LULL  | 2025  |
| Tourist arrivals (FRONTUR) (*)                      | 546   | 193  | 157   | 322   | 382   |
| Tourist arrivals ≥ 16 years old (EGT) (*)           | 457   | 162  | 128   | 267   | 318   |
| <ul> <li>book holiday package (*)</li> </ul>        | 350   |      | 100   | 192   | 217   |
| <ul> <li>do not book holiday package (*)</li> </ul> | 107   |      | 29    | 76    | 101   |
| - % tourists who book holiday package               | 76.6% |      | 77.8% | 71.8% | 68.2% |
| Children < 16 years old (FRONTUR - EGT) (*)         | 89    |      | 28    | 55    | 63    |
|                                                     |       |      |       |       |       |
| Expenditure per tourist (€)                         | 1,268 |      | 1,502 | 1,598 | 1,556 |
| - book holiday package                              | 1,299 |      | 1,492 | 1,641 | 1,690 |
| - holiday package                                   | 1,055 |      | 1,183 | 1,389 | 1,415 |
| - others                                            | 245   |      | 309   | 252   | 275   |
| <ul> <li>do not book holiday package</li> </ul>     | 1,167 |      | 1,536 | 1,489 | 1,268 |
| - flight                                            | 396   |      | 467   | 506   | 447   |
| - accommodation                                     | 369   |      | 409   | 435   | 391   |
| - others                                            | 402   |      | 661   | 548   | 429   |
| Average lenght of stay                              | 9.49  |      | 10.91 | 9.94  | 9.40  |
| Average daily expenditure (€)                       | 147.8 |      | 163.6 | 186.6 | 186.6 |
| Average daily expenditure (without flight)          | 95.8  |      | 112.2 | 125.9 | 125.2 |
| Average cost of the flight (€)                      | 440.8 |      | 458.2 | 517.6 | 501.8 |
| Total turnover ( ≥ 16 years old) (€m)               | 580   |      | 193   | 427   | 495   |

9.40

2023

# Canary Islands LATITIVDE OF LIFE

Average daily expenditure (€)

(\*) Thousands of tourists