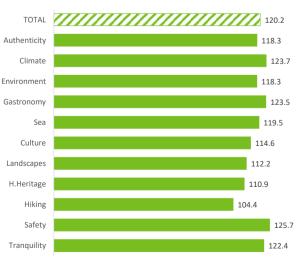

#### **TOURIST EXPENDITURE**

|                                                 | TOTAL      | Authenticity | Climate I  | Environment ( | Gastronomy | Sea       | Culture   | Landscapes | H.Heritage | Hiking    | Safety    | Tranguility |
|-------------------------------------------------|------------|--------------|------------|---------------|------------|-----------|-----------|------------|------------|-----------|-----------|-------------|
| Tourist arrivals ≥ 16 years old (EGT)           | 14,108,401 | 3,115,959    | 10,361,429 | 4,772,357     | 3,711,872  | 6,262,074 | 1,315,106 | 4,831,358  | 1,256,095  | 1,439,441 | 7,537,376 | 6,603,614   |
| % Tourists                                      | 100%       | 22.1%        | 73.4%      | 33.8%         | 26.3%      | 44.4%     | 9.3%      | 34.2%      | 8.9%       | 10.2%     | 53.4%     | 46.8%       |
| - Lanzarote                                     | 2,601,667  | 641,736      | 1,921,778  | 959,870       | 700,895    | 1,062,579 | 283,365   | 888,618    | 295,317    | 200,395   | 1,500,917 | 1,302,908   |
| - Fuerteventura                                 | 1,984,658  | 397,556      | 1,517,380  | 580,925       | 478,655    | 1,162,443 | 139,158   | 587,997    | 121,753    | 139,390   | 1,104,077 | 1,060,497   |
| - Gran Canaria                                  | 3,737,159  | 743,934      | 2,732,226  | 1,114,293     | 973,901    | 1,745,585 | 351,175   | 1,122,835  | 319,981    | 380,611   | 1,885,808 | 1,694,876   |
| - Tenerife                                      | 5,601,943  | 1,275,149    | 4,080,320  | 2,029,743     | 1,511,350  | 2,217,842 | 522,855   | 2,119,881  | 496,354    | 657,326   | 2,969,663 | 2,456,916   |
| - La Palma                                      | 133,951    | 44,378       | 80,873     | 67,188        | 33,710     | 49,439    | 13,598    | 86,786     | 17,545     | 48,602    | 54,629    | 64,675      |
| % tourists who book holiday package             | 47.7%      | 42.6%        | 50.1%      | 42.6%         | 45.2%      | 47.4%     | 41.3%     | 39.2%      | 39.7%      | 33.1%     | 52.6%     | 49.2%       |
| Expenditure per tourist (€)                     | 1,387      | 1,325        | 1,439      | 1,368         | 1,406      | 1,414     | 1,339     | 1,326      | 1,292      | 1,328     | 1,448     | 1,420       |
| <ul> <li>book holiday package</li> </ul>        | 1,596      | 1,586        | 1,615      | 1,593         | 1,643      | 1,636     | 1,587     | 1,599      | 1,606      | 1,600     | 1,609     | 1,600       |
| <ul> <li>holiday package</li> </ul>             | 1,319      | 1,291        | 1,336      | 1,301         | 1,339      | 1,363     | 1,289     | 1,304      | 1,305      | 1,296     | 1,332     | 1,329       |
| - others                                        | 277        | 295          | 279        | 292           | 303        | 273       | 298       | 295        | 301        | 303       | 277       | 271         |
| <ul> <li>do not book holiday package</li> </ul> | 1,196      | 1,132        | 1,262      | 1,201         | 1,210      | 1,214     | 1,164     | 1,151      | 1,086      | 1,194     | 1,270     | 1,245       |
| - flight                                        | 328        | 316          | 340        | 336           | 329        | 332       | 334       | 316        | 303        | 315       | 347       | 344         |
| - accommodation                                 | 420        | 388          | 467        | 413           | 424        | 430       | 377       | 391        | 342        | 394       | 467       | 451         |
| - others                                        | 448        | 427          | 455        | 453           | 457        | 452       | 452       | 444        | 441        | 485       | 456       | 449         |
| Average lenght of stay                          | 9.47       | 9.22         | 9.50       | 9.58          | 9.34       | 9.64      | 9.82      | 9.79       | 9.89       | 10.87     | 9.40      | 9.54        |
| Average daily expenditure (€)                   | 167.8      | 165.2        | 172.1      | 164.7         | 171.5      | 166.7     | 159.9     | 156.0      | 154.5      | 145.2     | 175.0     | 170.6       |
| Average daily expenditure without flight (€)    | 120.2      | 118.3        | 123.7      | 118.3         | 123.5      | 119.5     | 114.6     | 112.2      | 110.9      | 104.4     | 125.7     | 122.4       |
| Average cost of the flight (€)                  | 387.4      | 370.4        | 399.4      | 383.0         | 388.5      | 397.2     | 377.3     | 368.4      | 360.7      | 359.8     | 404.5     | 398.5       |
| Total turnover (≥ 16 years old) (€m)            | 19,565     | 4,130        | 14,908     | 6,530         | 5,218      | 8,854     | 1,760     | 6,408      | 1,623      | 1,912     | 10,916    | 9,374       |
| % Turnover                                      | 100%       | 21.1%        | 76.2%      | 33.4%         | 26.7%      | 45.3%     | 9.0%      | 32.8%      | 8.3%       | 9.8%      | 55.8%     | 47.9%       |