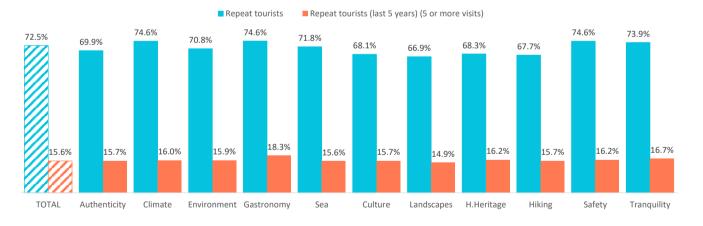

-------|-------------|
| Repeat tourists                                   | 72.5% | 69.9%        | 74.6%      | 70.8%        | 74.6%    | 71.8% | 68.1%      | 66.9%     | 68.3%      | 67.7%  | 74.6%  | 73.9%       |
| At least 10 previous visits                       | 19.6% | 18.2%        | 20.5%      | 19.4%        | 22.6%    | 19.4% | 19.3%      | 17.5%     | 19.4%      | 18.2%  | 20.8%  | 20.9%       |
| Repeat tourists (last 5 years)                    | 65.0% | 63.3%        | 67.0%      | 63.8%        | 67.7%    | 64.6% | 62.2%      | 60.5%     | 61.9%      | 61.9%  | 67.0%  | 66.8%       |
| Repeat tourists (last 5 years) (5 or more visits) | 15.6% | 15.7%        | 16.0%      | 15.9%        | 18.3%    | 15.6% | 15.7%      | 14.9%     | 16.2%      | 15.7%  | 16.2%  | 16.7%       |



## **ISLANDS**

How many islands do they visit during their trip?

|                       | TOTAL | Authenticity | Climate En | vironment Ga | stronomy | Sea   | Culture La | andscapes | H.Heritage | Hiking | Safety | Tranquility |
|-----------------------|-------|--------------|------------|--------------|----------|-------|------------|-----------|------------|--------|--------|-------------|
| One island            | 92.1% | 90.6%        | 92.6%      | 90.8%        | 91.7%    | 91.4% | 89.7%      | 89.6%     | 89.4%      | 87.6%  | 92.7%  | 92.3%       |
| Two islands           | 6.7%  | 8.1%         | 6.3%       | 7.8%         | 7.2%     | 7.3%  | 8.5%       | 8.8%      | 8.8%       | 10.4%  | 6.2%   | 6.6%        |
| Three or more islands | 1.2%  | 1.4%         | 1.0%       | 1.4%