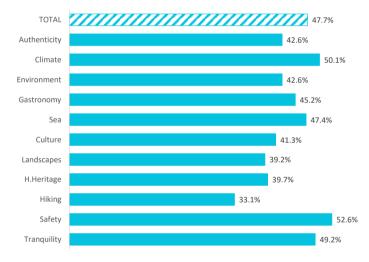

#### **TOURIST EXPENDITURE**

|                                                 | TOTAL      | Authenticity | Climate I  | Environment ( | Gastronomy | Sea       | Culture   | Landscapes | H.Heritage | Hiking    | Safety    | Tranguility |
|-------------------------------------------------|------------|--------------|------------|---------------|------------|-----------|-----------|------------|------------|-----------|-----------|-------------|
| Tourist arrivals ≥ 16 years old (EGT)           | 14,108,401 | 3,115,959    | 10,361,429 | 4,772,357     | 3,711,872  | 6,262,074 | 1,315,106 | 4,831,358  | 1,256,095  | 1,439,441 | 7,537,376 | 6,603,614   |
| % Tourists                                      | 100%       | 22.1%        | 73.4%      | 33.8%         | 26.3%      | 44.4%     | 9.3%      | 34.2%      | 8.9%       | 10.2%     | 53.4%     | 46.8%       |
| - Lanzarote                                     | 2,601,667  | 641,736      | 1,921,778  | 959,870       | 700,895    | 1,062,579 | 283,365   | 888,618    | 295,317    | 200,395   | 1,500,917 | 1,302,908   |
| - Fuerteventura                                 | 1,984,658  | 397,556      | 1,517,380  | 580,925       | 478,655    | 1,162,443 | 139,158   | 587,997    | 121,753    | 139,390   | 1,104,077 | 1,060,497   |
| - Gran Canaria                                  | 3,737,159  | 743,934      | 2,732,226  | 1,114,293     | 973,901    | 1,745,585 | 351,175   | 1,122,835  | 319,981    | 380,611   | 1,885,808 | 1,694,876   |
| - Tenerife                                      | 5,601,943  | 1,275,149    | 4,080,320  | 2,029,743     | 1,511,350  | 2,217,842 | 522,855   | 2,119,881  | 496,354    | 657,326   | 2,969,663 | 2,456,916   |
| - La Palma                                      | 133,951    | 44,378       | 80,873     | 67,188        | 33,710     | 49,439    | 13,598    | 86,786     | 17,545     | 48,602    | 54,629    | 64,675      |
| % tourists who book holiday package             | 47.7%      | 42.6%        | 50.1%      | 42.6%         | 45.2%      | 47.4%     | 41.3%     | 39.2%      | 39.7%      | 33.1%     | 52.6%     | 49.2%       |
| Expenditure per tourist (€)                     | 1,387      | 1,325        | 1,439      | 1,368         | 1,406      | 1,414     | 1,339     | 1,326      | 1,292      | 1,328     | 1,448     | 1,420       |
| <ul> <li>book holiday package</li> </ul>        | 1,596      | 1,586        | 1,615      | 1,593         | 1,643      | 1,636     | 1,587     | 1,599      | 1,606      | 1,600     | 1,609     | 1,600       |
| <ul> <li>holiday package</li> </ul>             | 1,319      | 1,291        | 1,336      | 1,301         | 1,339      | 1,363     | 1,289     | 1,304      | 1,305      | 1,296     | 1,332     | 1,329       |
| - others                                        | 277        | 295          | 279        | 292           | 303        | 273       | 298       | 295        | 301        | 303       | 277       | 271         |
| <ul> <li>do not book holiday package</li> </ul> | 1,196      | 1,132        | 1,262      | 1,201         | 1,210      | 1,214     | 1,164     | 1,151      | 1,086      | 1,194     | 1,270     | 1,245       |
| - flight                                        | 328        | 316          | 340        | 336           | 329        | 332       | 334       | 316        | 303        | 315       | 347       | 344         |
| - accommodation                                 | 420        | 388          | 467        | 413           | 424        | 430       | 377       | 391        | 342        | 394       | 467       | 451         |
| - others                                        | 448        | 427          | 455        | 453           | 457        | 452       | 452       | 444        | 441        | 485       | 456       | 449         |
| Average lenght of stay                          | 9.47       | 9.22         | 9.50       | 9.58          | 9.34       | 9.64      | 9.82      | 9.79       | 9.89       | 10.87     | 9.40      | 9.54        |
| Average daily expenditure (€)                   | 167.8      | 165.2        | 172.1      | 164.7         | 171.5      | 166.7     | 159.9     | 156.0      | 154.5      | 145.2     | 175.0     | 170.6       |
| Average daily expenditure without flight (€)    | 120.2      | 118.3        | 123.7      | 118.3         | 123.5      | 119.5     | 114.6     | 112.2      | 110.9      | 104.4     | 125.7     | 122.4       |
| Average cost of the flight (€)                  | 387.4      | 370.4        | 399.4      | 383.0         | 388.5      | 397.2     | 377.3     | 368.4      | 360.7      | 359.8     | 404.5     | 398.5       |
| Total turnover (≥ 16 years old) (€m)            | 19,565     | 4,130        | 14,908     | 6,530         | 5,218      | 8,854     | 1,760     | 6,408      | 1,623      | 1,912     | 10,916    | 9,374       |
| % Turnover                                      | 100%       | 21.1%        | 76.2%      | 33.4%         | 26.7%      | 45.3%     | 9.0%      | 32.8%      | 8.3%       | 9.8%      | 55.8%     | 47.9%       |

TOURISTS WHO BOOK HOLIDAY PACKAGE (%)

DAILY EXPENDITURE WITHOUT FLIGHT (€)