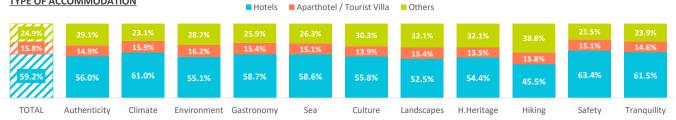

# % Tourists whose spending has been greater than €0 in each item

|                                     | TOTAL | Authenticity | Climate En | vironment Ga | stronomy | Sea   | Culture La | andscapes | H.Heritage | Hiking | Safety | Tranquility |
|-------------------------------------|-------|--------------|------------|--------------|----------|-------|------------|-----------|------------|--------|--------|-------------|
|                                     |       |              |            |              |          |       |            |           |            |        |        |             |
| Accommodation:                      |       |              |            |              |          |       |            |           |            |        |        |             |
| - Accommodation                     | 83.7% | 82.1%        | 86.3%      | 83.1%        | 82.2%    | 84.0% | 80.8%      | 82.0%     | 79.1%      | 79.7%  | 86.0%  | 84.7%       |
| - Additional accommodation expenses | 7.1%  | 7.9%         | 7.2%       | 7.4%         | 7.4%     | 7.4%  | 8.1%       | 7.5%      | 7.4%       | 7.6%   | 6.9%   | 7.3%        |
| Transport:                          |       |              |            |              |          |       |            |           |            |        |        |             |
| - National/International Transport  | 94.9% | 94.7%        | 95.9%      | 95.5%        | 95.2%    | 95.7% | 94.5%      | 95.3%     | 93.9%      | 95.4%  | 95.7%  | 95.8%       |
| - Flights between islands           | 5.6%  | 6.6%         | 5.3%       | 6.6%         | 5.6%     | 6.0%  | 6.4%       | 7.3%      | 6.9%       | 8.2%   | 5.1%   | 5.4%        |
| - Taxi                              | 52.6% | 45.0%        | 54.8%      | 47.5%        | 51.0%    | 51.3% | 43.6%      | 40.6%     | 39.5%      | 34.6%  | 57.5%  | 53.0%       |
| - Car rental                        | 32.4% | 38.1%        | 31.2%      | 37.2%        | 31.7%    | 33.7% | 38.5%      | 45.9%     | 41.8%      | 49.5%  | 28.5%  | 31.8%       |
| - Public transport                  | 11.2% | 11.4%        | 11.0%      | 10.6%        | 11.1%    | 12.0% | 13.1%      | 11.9%     | 12.2%      | 13.7%  | 10.3%  | 10.6%       |
| Food and drink:                     |       |              |            |              |          |       |            |           |            |        |        |             |
| - Food purchases at supermarkets    | 58.8% | 59.9%        | 58.9%      | 59.8%        | 58.4%    | 59.7% | 60.6%      | 61.3%     | 57.7%      | 64.7%  | 57.5%  | 57.9%       |
| - Restaurants                       | 66.5% | 66.3%        | 66.0%      | 67.8%        | 69.0%    | 65.0% | 67.0%      | 69.0%     | 67.4%      | 71.2%  | 65.0%  | 64.8%       |
| Leisure:                            |       |              |            |              |          |       |            |           |            |        |        |             |
| - Organized excursions              | 24.7% | 28.2%        | 24.4%      | 26.9%        | 23.8%    | 26.1% | 29.6%      | 30.6%     | 30.0%      | 28.0%  | 24.5%  | 24.7%       |
| - Sport activities                  | 8.1%  | 8.0%         | 8.0%       | 7.8%         | 7.5%     | 8.9%  | 6.6%       | 8.0%      | 5.5%       | 8.3%   | 7.2%   | 7.1%        |
| - Cultural activities               | 2.8%  | 3.5%         | 2.5%       | 3.1%         | 3.0%     | 2.7%  | 4.2%       | 3.5%      | 3.8%       | 2.9%   | 2.5%   | 2.6%        |
| - Museums                           | 5.5%  | 7.7%         | 5.0%       | 6.8%         | 5.4%     | 5.6%  | 10.0%      | 8.6%      | 12.1%      | 8.6%   | 4.7%   | 5.3%        |
| - Theme Parks                       | 10.9% | 11.4%        | 10.9%      | 11.3%        | 10.2%    | 10.3% | 11.1%      | 11.9%     | 11.4%      | 10.6%  | 11.2%  | 10.0%       |
| - Discos and pubs                   | 10.7% | 10.4%        | 10.7%      | 10.8%        | 11.0%    | 10.0% | 10.0%      | 9.0%      | 8.8%       | 8.0%   | 11.2%  | 9.6%        |
| - Wellness                          | 5.3%  | 5.6%         | 5.5%       | 5.6%         | 6.1%     | 5.8%  | 5.3%       | 5.1%      | 5.0%       | 4.7%   | 5.8%   | 6.0%        |
| Purchases of goods:                 |       |              |            |              |          |       |            |           |            |        |        |             |
| - Souvenirs                         | 41.5% | 43.1%        | 41.9%      | 42.1%        | 42.6%    | 42.1% | 43.3%      | 42.3%     | 43.9%      | 39.5%  | 42.4%  | 41.9%       |
| - Real estate                       | 0.2%  | 0.1%         | 0.2%       | 0.1%         | 0.2%     | 0.2%  | 0.3%       | 0.1%      | 0.1%       | 0.3%   | 0.2%   | 0.1%        |
| - Other purchases                   | 0.8%  | 1.0%         | 0.7%       | 0.7%         | 0.8%     | 0.9%  | 1.2%       | 0.7%      | 0.7%       | 0.8%   | 0.8%   | 0.8%        |
| Others:                             |       |              |            |              |          |       |            |           |            |        |        |             |
| - Medical expenses                  | 7.7%  | 8.2%         | 7.8%       | 7.7%         | 8.1%     | 8.1%  | 8.5%       | 7.9%      | 8.1%       | 8.8%   | 7.9%   | 8.0%        |
| - Other expenses                    | 5.4%  | 5.4%         | 5.6%       | 5.1%         | 5.4%     | 5.4%  | 4.9%       | 4.8%      | 5.3%       | 4.6%   | 5.8%   | 5.5%        |