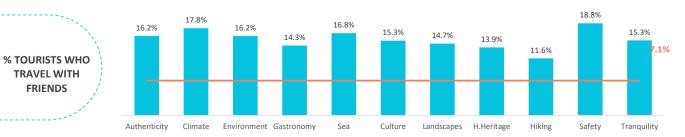

#### Who do they come with?

|                                                        | TOTAL | Authenticity | Climate Er | vironment Ga | stronomy | Sea   | Culture La | andscapes | H.Heritage | Hiking | Safety | Tranquility |
|--------------------------------------------------------|-------|--------------|------------|--------------|----------|-------|------------|-----------|------------|--------|--------|-------------|
| Unaccompanied                                          | 10.1% | 10.5%        | 8.4%       | 10.0%        | 9.3%     | 10.5% | 12.1%      | 10.9%     | 12.6%      | 13.4%  | 8.3%   | 9.6%        |
| Only with partner                                      | 47.5% | 47.8%        | 48.9%      | 49.1%        | 51.9%    | 47.3% | 47.0%      | 48.7%     | 48.5%      | 49.7%  | 48.6%  | 51.3%       |
| Only with children (< 13 years old)                    | 4.4%  | 4.4%         | 4.6%       | 4.2%         | 3.7%     | 4.9%  | 4.5%       | 4.3%      | 4.6%       | 3.8%   | 4.8%   | 4.2%        |
| Partner + children (< 13 years old)                    | 6.8%  | 6.5%         | 7.3%       | 6.2%         | 5.6%     | 6.6%  | 5.6%       | 5.8%      | 5.3%       | 4.3%   | 7.6%   | 6.3%        |
| Other relatives                                        | 10.0% | 10.0%        | 10.1%      | 10.0%        | 9.8%     | 9.6%  | 10.7%      | 9.3%      | 8.9%       | 7.5%   | 10.6%  | 9.6%        |
| Friends                                                | 7.1%  | 7.5%         | 6.9%       | 7.4%         | 6.8%     | 7.5%  | 7.2%       | 8.1%      | 6.5%       | 8.6%   | 6.3%   | 6.2%        |
| Work colleagues                                        | 0.6%  | 0.2%         | 0.1%       | 0.1%         | 0.1%     | 0.1%  | 0.2%       | 0.1%      | 0.2%       | 0.2%   | 0.1%   | 0.1%        |
| Organized trip                                         | 0.2%  | 0.3%         | 0.2%       | 0.2%         | 0.2%     | 0.2%  | 0.3%       | 0.2%      | 0.3%       | 0.4%   | 0.1%   | 0.1%        |
| Other combinations (2)                                 | 13.3% | 12.9%        | 13.5%      | 12.7%        | 12.6%    | 13.5% | 12.3%      | 12.6%     | 13.1%      | 12.1%  | 13.6%  | 12.7%       |
| <sup>(2)</sup> Different situations have been isolated |       |              |            |              |          |       |            |           |            |        |        |             |
| Tourists with children                                 | 16.9% | 16.2%        | 17.8%      | 16.2%        | 14.3%    | 16.8% | 15.3%      | 14.7%     | 13.9%      | 11.6%  | 18.8%  | 15.3%       |
| - Between 0 and 2 years old                            | 1.5%  | 1.4%         | 1.5%       | 1.4%         | 1.1%     | 1.4%  | 1.4%       | 1.3%      | 1.1%       | 0.9%   | 1.7%   | 1.5%        |
| - Between 3 and 12 years old                           | 14.1% | 13.6%        | 14.9%      | 13.8%        | 12.1%    | 14.3% | 12.9%      | 12.6%     | 12.0%      | 9.6%   | 15.6%  | 12.7%       |
| - Between 0 -2 and 3-12 years old                      | 1.3%  | 1.3%         | 1.4%       | 1.1%         | 1.1%     | 1.1%  | 1.0%       | 0.8%      | 0.8%       | 1.1%   | 1.5%   | 1.1%        |
| Tourists without children                              | 83.1% | 83.8%        | 82.2%      | 83.8%        | 85.7%    | 83.2% | 84.7%      | 85.3%     | 86.1%      | 88.4%  | 81.2%  | 84.7%       |
| Group composition:                                     |       |              |            |              |          |       |            |           |            |        |        |             |
| - 1 person                                             | 12.6% | 13.3%        | 10.5%      | 12.5%        | 11.7%    | 12.9% | 15.3%      | 13.8%     | 15.6%      | 17.2%  | 10.4%  | 11.8%       |
| - 2 people                                             | 55.3% | 55.6%        | 56.6%      | 56.4%        | 58.6%    | 55.8% | 54.7%      | 56.6%     | 55.3%      | 57.8%  | 56.1%  | 58.8%       |
| - 3 people                                             | 12.1% | 12.5%        | 12.5%      | 11.8%        | 11.5%    | 12.5% | 12.7%      | 12.3%     | 11.8%      | 10.8%  | 13.0%  | 11.9%       |
| - 4 or 5 people                                        | 16.0% | 15.0%        | 16.4%      | 15.7%        | 14.4%    | 15.4% | 14.1%      | 14.3%     | 14.4%      | 11.4%  | 16.5%  | 14.0%       |
| - 6 or more people                                     | 4.0%  | 3.5%         | 4.1%       | 3.6%         | 3.7%     | 3.4%  | 3.1%       | 3.0%      | 2.9%       | 2.9%   | 4.0%   | 3.4%        |
| Average group size:                                    | 2.57  | 2.51         | 2.60       | 2.53         | 2.52     | 2.52  | 2.46       | 2.46      | 2.44       | 2.34   | 2.61   | 2.49        |