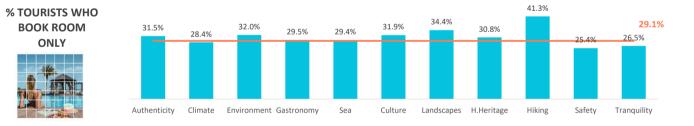

#### What do they book?

|                   | TOTAL | Authenticity | Climate En | vironment Ga | stronomy | Sea   | Culture La | andscapes | H.Heritage | Hiking | Safety | Tranquility |
|-------------------|-------|--------------|------------|--------------|----------|-------|------------|-----------|------------|--------|--------|-------------|
| Room only         | 29.1% | 31.5%        | 28.4%      | 32.0%        | 29.5%    | 29.4% | 31.9%      | 34.4%     | 30.8%      | 41.3%  | 25.4%  | 26.5%       |
| Bed and Breakfast | 14.3% | 14.4%        | 13.8%      | 14.9%        | 16.8%    | 13.4% | 14.9%      | 13.8%     | 14.8%      | 13.5%  | 13.8%  | 13.6%       |
| Half board        | 20.1% | 18.6%        | 20.6%      | 19.8%        | 20.7%    | 20.7% | 19.2%      | 20.9%     | 20.5%      | 20.1%  | 21.3%  | 21.6%       |
| Full board        | 3.3%  | 3.5%         | 3.2%       | 3.4%         | 2.4%     | 3.2%  | 3.1%       | 3.7%      | 3.9%       | 4.1%   | 2.9%   | 3.1%        |
| All inclusive     | 33.2% | 32.0%        | 34.2%      | 29.9%        | 30.5%    | 33.2% | 30.9%      | 27.2%     | 29.9%      | 21.0%  | 36.6%  | 35.1%       |