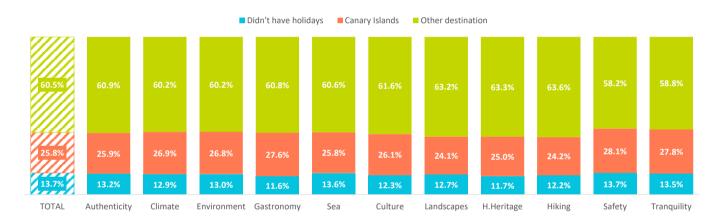

| 2.3%     | 2.5%  | 2.5%       | 2.8%      | 2.1%       | 2.6%   | 2.2%   | 2.3%        |
| Egypt                | 1.1%     | 1.3%        | 1.2%       | 1.1%         | 1.2%     | 1.3%  | 1.2%       | 1.3%      | 1.3%       | 1.0%   | 1.1%   | 1.3%        |
| Tunisia              | 0.3%     | 0.3%        | 0.3%       | 0.3%         | 0.3%     | 0.3%  | 0.4%       | 0.3%      | 0.5%       | 0.4%   | 0.3%   | 0.3%        |
| Morocco              | 0.8%     | 1.0%        | 0.8%       | 0.9%         | 0.8%     | 0.9%  | 1.1%       | 1.0%      | 1.2%       | 1.1%   | 0.8%   | 0.8%        |
| Others               | 13.7%    | 12.1%       | 13.6%      | 12.6%        | 13.4%    | 12.6% | 12.0%      | 12.6%     | 11.9%      | 14.6%  | 13.5%  | 13.1%       |

\* Percentage of valid answers



#### What other destinations did they consider for this trip? \*

|       |                                                                        | climate En                                                                                                                                                                                                                                                                        | vironment Ga                                                                                                                                                                                                                                                                                                                                                                 | strono