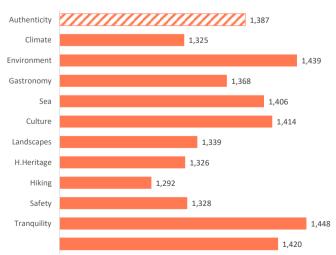

#### **TOURIST EXPENDITURE**

|                                                 | TOTAL      | Authenticity | Climate I  | Environment ( | Gastronomy | Sea       | Culture   | Landscapes | H.Heritage | Hiking    | Safety    | Tranguility |
|-------------------------------------------------|------------|--------------|------------|---------------|------------|-----------|-----------|------------|------------|-----------|-----------|-------------|
| Tourist arrivals ≥ 16 years old (EGT)           | 14,108,401 | 3,115,959    | 10,361,429 | 4,772,357     | 3,711,872  | 6,262,074 | 1,315,106 | 4,831,358  | 1,256,095  | 1,439,441 | 7,537,376 | 6,603,614   |
| % Tourists                                      | 100%       | 22.1%        | 73.4%      | 33.8%         | 26.3%      | 44.4%     | 9.3%      | 34.2%      | 8.9%       | 10.2%     | 53.4%     | 46.8%       |
| - Lanzarote                                     | 2,601,667  | 641,736      | 1,921,778  | 959,870       | 700,895    | 1,062,579 | 283,365   | 888,618    | 295,317    | 200,395   | 1,500,917 | 1,302,908   |
| - Fuerteventura                                 | 1,984,658  | 397,556      | 1,517,380  | 580,925       | 478,655    | 1,162,443 | 139,158   | 587,997    | 121,753    | 139,390   | 1,104,077 | 1,060,497   |
| - Gran Canaria                                  | 3,737,159  | 743,934      | 2,732,226  | 1,114,293     | 973,901    | 1,745,585 | 351,175   | 1,122,835  | 319,981    | 380,611   | 1,885,808 | 1,694,876   |
| - Tenerife                                      | 5,601,943  | 1,275,149    | 4,080,320  | 2,029,743     | 1,511,350  | 2,217,842 | 522,855   | 2,119,881  | 496,354    | 657,326   | 2,969,663 | 2,456,916   |
| - La Palma                                      | 133,951    | 44,378       | 80,873     | 67,188        | 33,710     | 49,439    | 13,598    | 86,786     | 17,545     | 48,602    | 54,629    | 64,675      |
| % tourists who book holiday package             | 47.7%      | 42.6%        | 50.1%      | 42.6%         | 45.2%      | 47.4%     | 41.3%     | 39.2%      | 39.7%      | 33.1%     | 52.6%     | 49.2%       |
| Expenditure per tourist (€)                     | 1,387      | 1,325        | 1,439      | 1,368         | 1,406      | 1,414     | 1,339     | 1,326      | 1,292      | 1,328     | 1,448     | 1,420       |
| <ul> <li>book holiday package</li> </ul>        | 1,596      | 1,586        | 1,615      | 1,593         | 1,643      | 1,636     | 1,587     | 1,599      | 1,606      | 1,600     | 1,609     | 1,600       |
| <ul> <li>holiday package</li> </ul>             | 1,319      | 1,291        | 1,336      | 1,301         | 1,339      | 1,363     | 1,289     | 1,304      | 1,305      | 1,296     | 1,332     | 1,329       |
| - others                                        | 277        | 295          | 279        | 292           | 303        | 273       | 298       | 295        | 301        | 303       | 277       | 271         |
| <ul> <li>do not book holiday package</li> </ul> | 1,196      | 1,132        | 1,262      | 1,201         | 1,210      | 1,214     | 1,164     | 1,151      | 1,086      | 1,194     | 1,270     | 1,245       |
| - flight                                        | 328        | 316          | 340        | 336           | 329        | 332       | 334       | 316        | 303        | 315       | 347       | 344         |
| - accommodation                                 | 420        | 388          | 467        | 413           | 424        | 430       | 377       | 391        | 342        | 394       | 467       | 451         |
| - others                                        | 448        | 427          | 455        | 453           | 457        | 452       | 452       | 444        | 441        | 485       | 456       | 449         |
| Average lenght of stay                          | 9.47       | 9.22         | 9.50       | 9.58          | 9.34       | 9.64      | 9.82      | 9.79       | 9.89       | 10.87     | 9.40      | 9.54        |
| Average daily expenditure (€)                   | 167.8      | 165.2        | 172.1      | 164.7         | 171.5      | 166.7     | 159.9     | 156.0      | 154.5      | 145.2     | 175.0     | 170.6       |
| Average daily expenditure without flight (€)    | 120.2      | 118.3        | 123.7      | 118.3         | 123.5      | 119.5     | 114.6     | 112.2      | 110.9      | 104.4     | 125.7     | 122.4       |
| Average cost of the flight (€)                  | 387.4      | 370.4        | 399.4      | 383.0         | 388.5      | 397.2     | 377.3     | 368.4      | 360.7      | 359.8     | 404.5     | 398.5       |
| Total turnover (≥ 16 years old) (€m)            | 19,565     | 4,130        | 14,908     | 6,530         | 5,218      | 8,854     | 1,760     | 6,408      | 1,623      | 1,912     | 10,916    | 9,374       |
| % Turnover                                      | 100%       | 21.1%        | 76.2%      | 33.4%         | 26.7%      | 45.3%     | 9.0%      | 32.8%      | 8.3%       | 9.8%      | 55.8%     | 47.9%       |

TOURISTS WHO BOOK HOLIDAY PACKAGE (%)

DAILY EXPENDITURE WITHOUT FLIGHT (€)