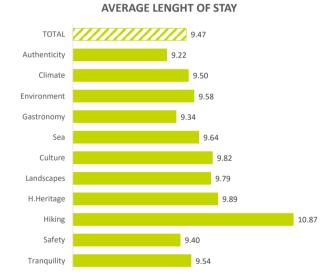

#### **TOURIST EXPENDITURE**

|                                                 | TOTAL      | Authenticity | Climate I  | Environment ( | Gastronomy | Sea       | Culture   | Landscapes | H.Heritage | Hiking    | Safety    | Tranguility |
|-------------------------------------------------|------------|--------------|------------|---------------|------------|-----------|-----------|------------|------------|-----------|-----------|-------------|
| Tourist arrivals ≥ 16 years old (EGT)           | 14,108,401 | 3,115,959    | 10,361,429 | 4,772,357     | 3,711,872  | 6,262,074 | 1,315,106 | 4,831,358  | 1,256,095  | 1,439,441 | 7,537,376 | 6,603,614   |
| % Tourists                                      | 100%       | 22.1%        | 73.4%      | 33.8%         | 26.3%      | 44.4%     | 9.3%      | 34.2%      | 8.9%       | 10.2%     | 53.4%     | 46.8%       |
| - Lanzarote                                     | 2,601,667  | 641,736      | 1,921,778  | 959,870       | 700,895    | 1,062,579 | 283,365   | 888,618    | 295,317    | 200,395   | 1,500,917 | 1,302,908   |
| - Fuerteventura                                 | 1,984,658  | 397,556      | 1,517,380  | 580,925       | 478,655    | 1,162,443 | 139,158   | 587,997    | 121,753    | 139,390   | 1,104,077 | 1,060,497   |
| - Gran Canaria                                  | 3,737,159  | 743,934      | 2,732,226  | 1,114,293     | 973,901    | 1,745,585 | 351,175   | 1,122,835  | 319,981    | 380,611   | 1,885,808 | 1,694,876   |
| - Tenerife                                      | 5,601,943  | 1,275,149    | 4,080,320  | 2,029,743     | 1,511,350  | 2,217,842 | 522,855   | 2,119,881  | 496,354    | 657,326   | 2,969,663 | 2,456,916   |
| - La Palma                                      | 133,951    | 44,378       | 80,873     | 67,188        | 33,710     | 49,439    | 13,598    | 86,786     | 17,545     | 48,602    | 54,629    | 64,675      |
| % tourists who book holiday package             | 47.7%      | 42.6%        | 50.1%      | 42.6%         | 45.2%      | 47.4%     | 41.3%     | 39.2%      | 39.7%      | 33.1%     | 52.6%     | 49.2%       |
| Expenditure per tourist (€)                     | 1,387      | 1,325        | 1,439      | 1,368         | 1,406      | 1,414     | 1,339     | 1,326      | 1,292      | 1,328     | 1,448     | 1,420       |
| <ul> <li>book holiday package</li> </ul>        | 1,596      | 1,586        | 1,615      | 1,593         | 1,643      | 1,636     | 1,587     | 1,599      | 1,606      | 1,600     | 1,609     | 1,600       |
| <ul> <li>holiday package</li> </ul>             | 1,319      | 1,291        | 1,336      | 1,301         | 1,339      | 1,363     | 1,289     | 1,304      | 1,305      | 1,296     | 1,332     | 1,329       |
| - others                                        | 277        | 295          | 279        | 292           | 303        | 273       | 298       | 295        | 301        | 303       | 277       | 271         |
| <ul> <li>do not book holiday package</li> </ul> | 1,196      | 1,132        | 1,262      | 1,201         | 1,210      | 1,214     | 1,164     | 1,151      | 1,086      | 1,194     | 1,270     | 1,245       |
| - flight                                        | 328        | 316          | 340        | 336           | 329        | 332       | 334       | 316        | 303        | 315       | 347       | 344         |
| - accommodation                                 | 420        | 388          | 467        | 413           | 424        | 430       | 377       | 391        | 342        | 394       | 467       | 451         |
| - others                                        | 448        | 427          | 455        | 453           | 457        | 452       | 452       | 444        | 441        | 485       | 456       | 449         |
| Average lenght of stay                          | 9.47       | 9.22         | 9.50       | 9.58          | 9.34       | 9.64      | 9.82      | 9.79       | 9.89       | 10.87     | 9.40      | 9.54        |
| Average daily expenditure (€)                   | 167.8      | 165.2        | 172.1      | 164.7         | 171.5      | 166.7     | 159.9     | 156.0      | 154.5      | 145.2     | 175.0     | 170.6       |
| Average daily expenditure without flight (€)    | 120.2      | 118.3        | 123.7      | 118.3         | 123.5      | 119.5     | 114.6     | 112.2      | 110.9      | 104.4     | 125.7     | 122.4       |
| Average cost of the flight (€)                  | 387.4      | 370.4        | 399.4      | 383.0         | 388.5      | 397.2     | 377.3     | 368.4      | 360.7      | 359.8     | 404.5     | 398.5       |
| Total turnover (≥ 16 years old) (€m)            | 19,565     | 4,130        | 14,908     | 6,530         | 5,218      | 8,854     | 1,760     | 6,408      | 1,623      | 1,912     | 10,916    | 9,374       |
| % Turnover                                      | 100%       | 21.1%        | 76.2%      | 33.4%         | 26.7%      | 45.3%     | 9.0%      | 32.8%      | 8.3%       | 9.8%      | 55.8%     | 47.9%       |