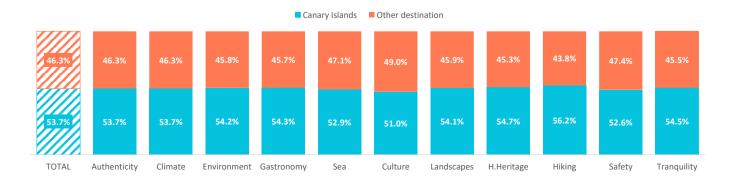

5.7%         5.9%         4.9%         6.5%           8.6%         9.5%         8.6%         9.0%         8.7%         8.6%         9.9%         8.6%         9.1%         8.3%         8.8%           4.8%         5.1%         4.6%         5.1%         5.0%         5.2%         5.9%         5.6%         5.3%         5.5%         4.8%           4.8%         1.5%         1.6%         1.6%         1.7%         2.2%         1.8%         2.0%         1.8%         4.5%           3.4%         3.1%         3.4%         3.2%         3.0%         2.8%         2.6%         2.8%         2.6%         2.8%         2.6%         3.7%           4.8%         1.5%         3.1%         3.4%         3.2%         7.5%         7.4%         6.8%         5.7% <th< td=""></th<> |

\* Percentage of valid answers





## SUSTAINABLE DESTINATION

## When booking a trip, do they tend to choose the most sustainable options?

No Yes, but only if it not inconvenient

Yes, even if it means some inconvenience

| TOTAL        | 36.4% | 42.5% | 21.0% |
|--------------|-------|-------|-------|
| Authenticity | 28.7% | 42.9% | 28.4% |
| Climate      | 36.6% | 42.6% | 20.7% |
| Environment  | 29.8% | 43.8% | 26.5% |
| Gastronomy   | 34.7% | 42.7% | 22.5% |
| Sea          | 35.3% | 42.2% | 22.5% |
| Culture      | 27.3% | 39.9% | 32.7% |
| Landscapes   | 30.8% | 43.4% | 25.8% |
| H.Heritage   | 26.4% | 39.8% | 33.8% |
| Hiking       | 28.0% | 42.7% | 29.4% |
| Safety       | 34.2% | 43.5% | 22.3% |
| Tranquility  | 35.8% | 42.2% | 22.0% |

#### Would they be willing to spend more on travel to reduce their carbon