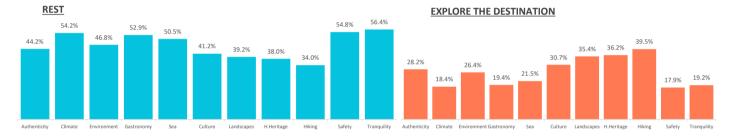

## What is the main motivation for their holidays?

|                         | TOTAL | Authenticity | Climate En | vironment Ga | stronomy | Sea   | Culture La | andscapes | H.Heritage | Hiking | Safety | Tranquility |
|-------------------------|-------|--------------|------------|--------------|----------|-------|------------|-----------|------------|--------|--------|-------------|
| Rest                    | 50.9% | 44.2%        | 54.2%      | 46.8%        | 52.9%    | 50.5% | 41.2%      | 39.2%     | 38.0%      | 34.0%  | 54.8%  | 56.4%       |
| Enjoy family time       | 15.6% | 14.8%        | 15.1%      | 14.5%        | 15.2%    | 14.8% | 14.7%      | 13.0%     | 14.4%      | 12.7%  | 15.5%  | 13.9%       |
| Have fun                | 9.2%  | 9.5%         | 8.8%       | 8.7%         | 9.5%     | 9.2%  | 9.5%       | 8.3%      | 8.0%       | 7.0%   | 9.0%   | 7.5%        |
| Explore the destination | 20.7% | 28.2%        | 18.4%      | 26.4%        | 19.4%    | 21.5% | 30.7%      | 35.4%     | 36.2%      | 39.5%  | 17.9%  | 19.2%       |
| Practice their hobbies  | 2.0%  | 1.7%         | 2.0%       | 1.9%         | 1.5%     | 2.4%  | 1.6%       | 2.2%      | 1.3%       | 4.2%   | 1.5%   | 1.5%        |
| Other reasons           | 1.7%  | 1.7%         | 1.6%       | 1.6%         | 1.6%     | 1.6%  | 2.3%       | 1.8%      | 2.1%       | 2.7%   | 1.4%   | 1.5%        |