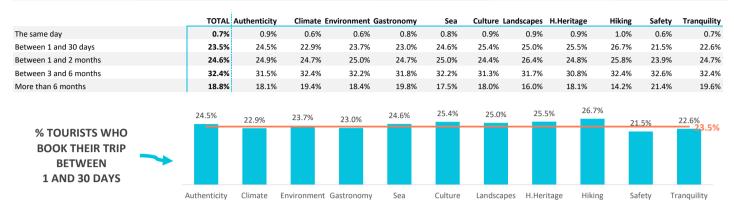

ur Operator or Travel Agency        | 20.4% | 18.2%        | 21.0%      | 18.5%        | 19.8%    | 20.0% | 18.3%      | 17.1%     | 18.0%      | 14.3%  | 22.2%  | 21.3%       |
| Public administrations or similar     | 0.7%  | 0.8%         | 0.5%       | 0.7%         | 0.7%     | 0.6%  | 1.0%       | 0.8%      | 0.8%       | 1.2%   | 0.5%   | 0.5%        |
| Others                                | 3.2%  | 3.1%         | 2.7%       | 3.1%         | 3.2%     | 2.8%  | 4.1%       | 3.0%      | 4.1%       | 3.9%   | 2.9%   | 2.8%        |
| * Multi-choise question               |       |              |            |              |          |       |            |           |            |        |        |             |



#### **TRIP BOOKING**

#### How far in advance do they book their trip?



#### With whom did they book their flight and accommodation?

|                                   | TOTAL | Authenticity | Climate En | vironment Ga | stronomy | Sea   | Culture La | indscapes | H.Heritage | Hiking | Safety | Tranquility |
|-----------------------------------|-------|--------------|------------|--------------|----------|-------|------------|-----------|------------|--------|--------|-------------|
| <u>Flight</u>                     |       |              |            |              |          |       |            |           |            |        |        |             |
| - Directly with the airline       | 49.6% | 54.0%        | 48.8%      | 54.0%        | 52.0%    | 49.3% | 53.9%      | 55.7%     | 54.7%      | 61.3%  | 46.8%  | 48.6%       |
| - Tour Operator or Tra