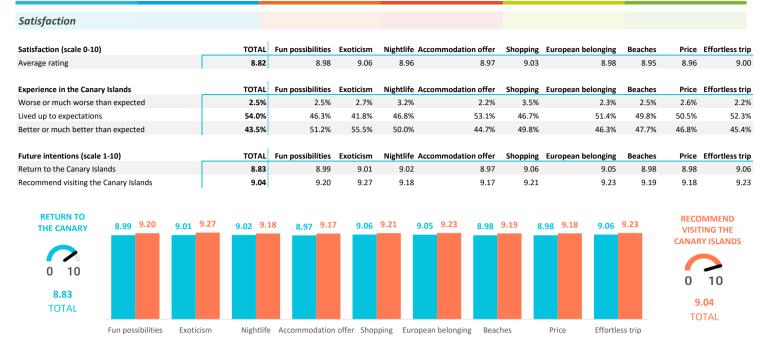

# SATISFACTION AND LOYALTY INDICATORS

## How many are loyal to the Canary Islands?

|                                                   | TOTAL | Fun possibilities | Exoticism | Nightlife A | Accommodation offer | Shopping | European belonging | Beaches | Price | Effortless trip |
|---------------------------------------------------|-------|-------------------|-----------|-------------|---------------------|----------|--------------------|---------|-------|-----------------|
| Repeat tourists                                   | 72.5% | 70.4%             | 63.8%     | 70.9%       | 75.3%               | 73.9%    | 74.9%              | 71.5%   | 73.1% | 75.5%           |
| At least 10 previous visits                       | 19.6% | 17.3%             | 14.0%     | 21.4%       | 19.6%               | 21.9%    | 22.3%              | 19.5%   | 19.6% | 21.3%           |
| Repeat tourists (last 5 years)                    | 65.0% | 63.0%             | 57.8%     | 64.4%       | 67.0%               | 68.1%    | 68.0%              | 64.6%   | 65.5% | 68.0%           |
| Repeat tourists (last 5 years) (5 or more visits) | 15.6% | 14.5%             | 12.8%     | 18.8%       | 14.8%               | 19.1%    | 17.6%              | 15.5%   | 15.4% | 16.8%           |