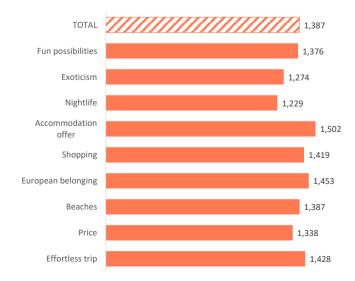

| 132.1               | 121.2     | 123.3              | 119.8     | 120.4     | 125.2           |
| Average cost of the flight (€)                  | 387.4      | 381.6             | 355.7     | 327.7     | 414.4               | 393.2     | 408.1              | 389.7     | 367.4     | 398.9           |
| Total turnover (≥ 16 years old) (€m)            | 19,565     | 4,548             | 2,114     | 1,429     | 8,880               | 1,889     | 7,073              | 7,423     | 6,883     | 7,533           |
| % Turnover                                      | 100%       | 23.2%             | 10.8%     | 7.3%      | 45.4%               | 9.7%      | 36.1%              | 37.9%     | 35.2%     | 38.5%           |









## DAILY EXPENDITURE WITHOUT FLIGHT (€)



# EXPENDITURE PER TOURIST (€)





## % Tourists whose spending has been greater than €0 in each item

|                                      | TOTAL | Fun possibilities | Exoticism | Nightlife | Accommodation offer | Shopping | European belonging | Beaches | Price | Effortless trip |
|--------------------------------------|-------|-------------------|-----------|-----------|---------------------|----------|--------------------|---------|-------|-----------------|
|                                      |       |                   |           |           |                     |          |                    |         |       |                 |
| Accommodation:                       |       |                   |           |           |                     |          |                    |         |       |