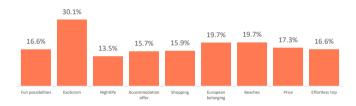

### What is the main motivation for their holidays?

|                         | TOTAL | Fun possibilities | Exoticism | Nightlife A | ccommodation offer | Shopping | European belonging | Beaches | Price | Effortless trip |
|-------------------------|-------|-------------------|-----------|-------------|--------------------|----------|--------------------|---------|-------|-----------------|
| Rest                    | 50.9% | 44.1%             | 41.9%     | 47.2%       | 59.5%              | 53.6%    | 54.1%              | 51.3%   | 55.0% | 56.9%           |
| Enjoy family time       | 15.6% | 18.6%             | 13.4%     | 12.7%       | 13.5%              | 15.5%    | 14.9%              | 15.4%   | 14.7% | 14.8%           |
| Have fun                | 9.2%  | 17.6%             | 12.0%     | 24.7%       | 8.8%               | 12.9%    | 8.0%               | 10.3%   | 10.3% | 8.8%            |
| Explore the destination | 20.7% | 16.6%             | 30.1%     | 13.5%       | 15.7%              | 15.9%    | 19.7%              | 19.7%   | 17.3% | 16.6%           |
| Practice their hobbies  | 2.0%  | 2.0%              | 1.2%      | 0.8%        | 1.1%               | 0.8%     | 1.8%               | 1.8%    | 1.3%  | 1.4%            |
| Other reasons           | 1.7%  | 1.1%              | 1.4%      | 1.2%        | 1.3%               | 1.2%     | 1.6%               | 1.4%    | 1.4%  | 1.5%            |