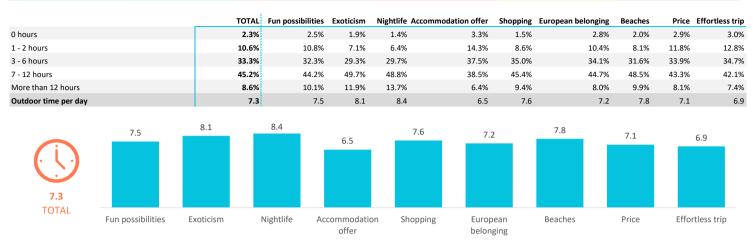

# **ACTIVITIES IN THE CANARY ISLANDS**

### Outdoor time per day

### Activities in the Canary Islands

|                                        | TOTAL | Fun possibilities | Exoticism | Nightlife | Accommodation offer | Shopping | European belonging | Beaches | Price | Effortless trip |
|----------------------------------------|-------|-------------------|-----------|-----------|---------------------|----------|--------------------|---------|-------|-----------------|
| Walk, wander                           | 73.1% | 72.5%             | 73.6%     | 72.7%     | 73.6%               | 72.3%    | 73.1%              | 71.4%   | 74.3% | 72.8%           |
| Beach                                  | 69.4% | 73.4%             | 75.7%     | 73.5%     | 67.7%               | 71.8%    | 70.4%              | 83.6%   | 69.8% | 67.8%           |
| Swimming pool, hotel facilities        | 59.3% | 65.4%             | 59.0%     | 61.3%     | 68.7%               | 63.1%    | 60.1%              | 58.3%   | 64.2% | 61.7%           |
| Explore the island on their own        | 48.0% | 47.5%             | 57.0%     | 46.7%     | 41.5%               | 44.7%    | 47.1%              | 49.3%   | 45.3% | 43.4%           |
| Taste Canarian gastronomy              | 26.5% | 27.1%             | 29.4%     | 25.0%     | 22.9%               | 26.8%    | 26.2%              | 25.8%   | 24.6% | 26.3%           |
| Hiking                                 | 18.5% | 15.1%             | 23.1%     | 11.0%     | 13.0%               | 11.4%    | 16.9%              | 16.8%   | 14.4% | 13.7%           |
| Organized excursions                   | 16.8% | 20.3%             | 21.2%     | 15.7%     | 17.7%               | 18.5%    | 16.2%              | 16.9%   | 17.6% | 16.3%           |
| Nightlife / concerts / shows           | 15.9% | 25.4%             | 19.0%     | 48.7%     | 16.0%               | 24.0%    | 15.2%              | 17.0%   | 18.2% | 16.4%           |
| Theme parks                            | 14.1% | 21.8%             | 18.7%     | 18.0%     | 14.2%               | 16.1%    | 13.9%              | 14.2%   | 15.0% | 13.5%           |
| Sea excursions / whale watching        | 12.4% | 15.9%             | 16.9%     | 12.6%     | 12.4%               | 13.0%    | 11.9%              | 13.6%   | 13.0% | 11.9%           |
| Wineries / markets / popular festivals | 11.4% | 11.1%             | 13.7%     | 10.4%     | 9.7%                | 11.3%    | 11.0%              | 11.3%   | 10.4% | 10.5%           |
| Museums / exhibitions                  | 10.5% | 8.9%              | 13.6%     | 6.7%      | 8.6%                | 8.6%     | 10.1%              | 9.9%    | 8.9%  | 9.0%            |
| Other Nature Activities                | 8.1%  | 8.0%              | 12.1%     | 6.4%      | 5.6%                | 6.6%     | 7.3%               | 8.3%    | 6.7%  | 6.6%            |
| Swim                                   | 7.8%  | 11.6%             | 11.0%     | 10.8%     | 8.2%                | 9.9%     | 7.8%               | 8.8%    | 8.5%  | 7.4%            |
| Beauty and health treatments           | 6.1%  | 7.2%              | 6.9%      | 7.2%      | 7.0%                | 9.3%     | 6.8%               | 6.7%    | 6.4%  | 7.0%            |
| Running                                | 5.7%  | 6.4%              | 6.3%      | 5.2%      | 5.0%                | 4.7%     | 5.0%               | 5.8%    | 5.1%  | 4.6%            |
| Practice other sports                  | 4.5%  | 5.8%              | 4.5%      | 4.4%      | 4.0%                | 4.3%     | 4.1%               | 4.7%    | 4.2%  | 4.2%            |
| Astronomical observation               | 4.0%  | 4.4%              | 5.3%      | 4.0%      | 3.3%                | 4.0%     | 4.0%               | 4.2%    | 3.5%  | 3.4%            |
| Cycling / Mountain bike                | 3.0%  | 2.7%              | 2.2%      | 1.6%      | 2.6%                | 2.2%     | 2.9%               | 3.1%    | 2.4%  | 2.6%            |
| Surf                                   | 2.9%  | 3.5%              | 3.6%      | 3.1%      | 1.5%                | 2.6%     | 2.5%               | 4.1%    | 2.4%  | 2.2%            |
| Scuba Diving                           | 2.9%  | 3.8%              | 4.9%      | 3.8%      | 2.5%                | 3.2%     | 2.8%               | 3.9%    | 3.0%  | 2.6%            |
| Golf                                   | 2.5%  | 3.3%              | 2.8%      | 3.3%      | 2.7%                | 3.6%     | 2.3%               | 2.4%    | 2.5%  | 2.6%            |
| Windsurf / Kitesurf                    | 0.9%  | 1.1%              | 1.1%      | 0.9%      | 0.6%                | 0.7%     | 0.8%               | 1.3%    | 0.7%  | 0.6%            |