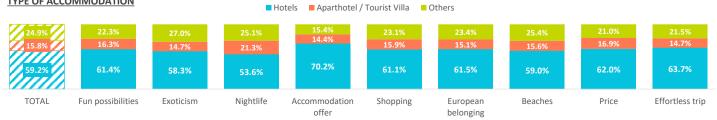

### ACCOMMODATION

|                                                              | TOTAL                    | Fun possibilities | Exoticism | Nightlife | Accommodation offer | Shopping | European belonging | Beaches | Price | Effortless trip |
|--------------------------------------------------------------|--------------------------|-------------------|-----------|-----------|---------------------|----------|--------------------|---------|-------|-----------------|
| 1-2-3* Hotel                                                 | 10.7%                    | 12.2%             | 11.3%     | 13.1%     | 10.3%               | 11.7%    | 10.3%              | 11.9%   | 11.7% | 10.8%           |
| 4* Hotel                                                     | 38.6%                    | 39.1%             | 38.2%     | 32.2%     | 45.4%               | 39.7%    | 40.3%              | 38.8%   | 40.7% | 40.8%           |
| 5* Hotel / 5* Luxury Hotel                                   | 9.9%                     | 10.2%             | 8.8%      | 8.2%      | 14.4%               | 9.7%     | 10.9%              | 8.3%    | 9.6%  | 12.1%           |
| Aparthotel / Tourist Villa                                   | 15.8%                    | 16.3%             | 14.7%     | 21.3%     | 14.4%               | 15.9%    | 15.1%              | 15.6%   | 16.9% | 14.7%           |
| House/room rented in a private dwelling                      | 7.8%                     | 5.5%              | 8.7%      | 6.5%      | 4.9%                | 5.3%     | 6.7%               | 8.4%    | 6.6%  | 6.3%            |
| Private accommodation (1)                                    | 9.0%                     | 8.9%              | 9.9%      | 10.5%     | 3.7%                | 9.8%     | 8.5%               | 9.2%    | 6.9%  | 8.4%            |
| Others (Cottage, cruise, camping,)                           | 8.2%                     | 7.9%              | 8.4%      | 8.1%      | 6.9%                | 8.0%     | 8.3%               | 7.8%    | 7.5%  | 6.8%            |
| (1) Own property /House of friends or relatives / Free house | ing ovehange (Other priv | ato accommodation |           |           |                     |          |                    |         |       |                 |

#### **TYPE OF ACCOMMODATION**