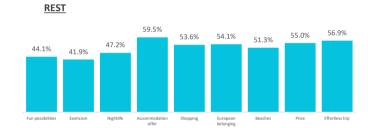

### What is the main motivation for their holidays?

|                         | TOTAL | Fun possibilities | Exoticism | Nightlife A | ccommodation offer | Shopping | European belonging | Beaches | Price | Effortless trip |
|-------------------------|-------|-------------------|-----------|-------------|--------------------|----------|--------------------|---------|-------|-----------------|
| Rest                    | 50.9% | 44.1%             | 41.9%     | 47.2%       | 59.5%              | 53.6%    | 54.1%              | 51.3%   | 55.0% | 56.9%           |
| Enjoy family time       | 15.6% | 18.6%             | 13.4%     | 12.7%       | 13.5%              | 15.5%    | 14.9%              | 15.4%   | 14.7% | 14.8%           |
| Have fun                | 9.2%  | 17.6%             | 12.0%     | 24.7%       | 8.8%               | 12.9%    | 8.0%               | 10.3%   | 10.3% | 8.8%            |
| Explore the destination | 20.7% | 16.6%             | 30.1%     | 13.5%       | 15.7%              | 15.9%    | 19.7%              | 19.7%   | 17.3% | 16.6%           |
| Practice their hobbies  | 2.0%  | 2.0%              | 1.2%      | 0.8%        | 1.1%               | 0.8%     | 1.8%               | 1.8%    | 1.3%  | 1.4%            |
| Other reasons           | 1.7%  | 1.1%              | 1.4%      | 1.2%        | 1.3%               | 1.2%     | 1.6%               | 1.4%    | 1.4%  | 1.5%            |