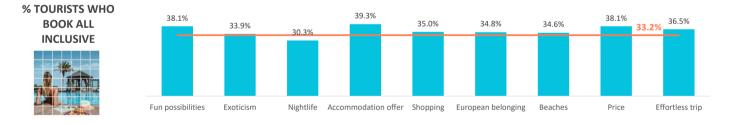

### What do they book?

|                   | TOTAL | Fun possibilities | Exoticism | Nightlife A | Accommodation offer | Shopping | European belonging | Beaches | Price | Effortless trip |
|-------------------|-------|-------------------|-----------|-------------|---------------------|----------|--------------------|---------|-------|-----------------|
| Room only         | 29.1% | 27.2%             | 30.1%     | 36.4%       | 21.8%               | 27.5%    | 27.1%              | 29.9%   | 27.9% | 25.2%           |
| Bed and Breakfast | 14.3% | 14.0%             | 14.3%     | 14.8%       | 13.8%               | 14.2%    | 13.4%              | 13.0%   | 12.8% | 13.9%           |
| Half board        | 20.1% | 17.8%             | 17.8%     | 16.0%       | 22.0%               | 20.1%    | 21.2%              | 19.4%   | 18.1% | 21.8%           |
| Full board        | 3.3%  | 2.9%              | 3.8%      | 2.5%        | 3.1%                | 3.2%     | 3.4%               | 3.2%    | 3.1%  | 2.7%            |
| All inclusive     | 33.2% | 38.1%             | 33.9%     | 30.3%       | 39.3%               | 35.0%    | 34.8%              | 34.6%   | 38.1% | 36.5%           |