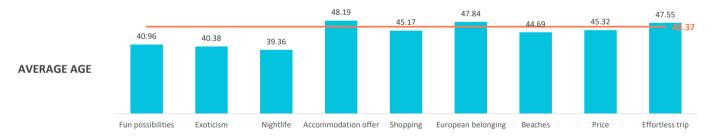

# Who are they?

|                               | TOTAL | Fun possibilities | Exoticism | Nightlife | Accommodation offer | Shopping | European belonging | Beaches | Price | Effortless trip |
|-------------------------------|-------|-------------------|-----------|-----------|---------------------|----------|--------------------|---------|-------|-----------------|
| <u>Gender</u>                 |       |                   |           |           |                     |          |                    |         |       |                 |
| Percentage of men             | 48.2% | 45.5%             | 46.5%     | 50.9%     | 43.4%               | 41.4%    | 46.3%              | 44.8%   | 42.7% | 43.2%           |
| Percentage of women           | 51.8% | 54.5%             | 53.5%     | 49.1%     | 56.6%               | 58.6%    | 53.7%              | 55.2%   | 57.3% | 56.8%           |
| Age                           |       |                   |           |           |                     |          |                    |         |       |                 |
| Average age                   | 46.37 | 40.96             | 40.38     | 39.36     | 48.19               | 45.17    | 47.84              | 44.69   | 45.32 | 47.55           |
| Standard deviation            | 16.8  | 16.0              | 15.8      | 16.5      | 16.7                | 17.6     | 16.7               | 16.3    | 16.7  | 16.7            |
| Age range                     |       |                   |           |           |                     |          |                    |         |       |                 |
| 16-24 years old               | 11.1% | 18.4%             | 17.8%     | 24.1%     | 9.9%                | 16.3%    | 9.4%               | 12.4%   | 12.5% | 10.0%           |
| 25-30 years old               | 10.8% | 14.0%             | 16.1%     | 15.1%     | 8.7%                | 10.5%    | 9.8%               | 11.8%   | 11.3% | 9.6%            |
| 31-45 years old               | 28.7% | 32.1%             | 32.7%     | 27.4%     | 27.1%               | 25.0%    | 28.0%              | 30.3%   | 29.8% | 28.0%           |
| 46-60 years old               | 25.2% | 20.8%             | 19.6%     | 19.0%     | 26.7%               | 24.3%    | 25.8%              | 25.3%   | 23.8% | 25.9%           |
| Over 60 years old             | 24.2% | 14.7%             | 13.8%     | 14.4%     | 27.7%               | 23.9%    | 27.0%              | 20.2%   | 22.5% | 26.5%           |
| Occupation                    |       |                   |           |           |                     |          |                    |         |       |                 |
| Salaried worker               | 55.7% | 60.9%             | 59.9%     | 59.7%     | 55.1%               | 53.3%    | 53.1%              | 57.1%   | 58.1% | 55.6%           |
| Self-employed                 | 10.8% | 10.6%             | 11.3%     | 11.8%     | 10.0%               | 11.5%    | 11.0%              | 11.4%   | 10.5% | 10.5%           |
| Unemployed                    | 0.9%  | 1.1%              | 1.2%      | 1.4%      | 0.7%                | 1.2%     | 0.9%               | 1.1%    | 0.9%  | 0.8%            |
| Business owner                | 8.1%  | 8.0%              | 9.2%      | 7.9%      | 7.6%                | 9.2%     | 8.7%               | 8.6%    | 6.8%  | 7.8%            |
| Student                       | 4.2%  | 6.5%              | 6.2%      | 6.3%      | 3.2%                | 4.5%     | 3.8%               | 4.9%    | 4.5%  | 3.1%            |
| Retired                       | 18.9% | 11.5%             | 10.7%     | 11.3%     | 21.8%               | 18.3%    | 21.0%              | 15.4%   | 17.6% | 20.5%           |
| Unpaid domestic work          | 0.6%  | 0.7%              | 0.4%      | 0.6%      | 0.7%                | 0.6%     | 0.6%               | 0.6%    | 0.7%  | 0.7%            |
| Others                        | 0.9%  | 0.7%              | 1.0%      | 1.1%      | 0.9%                | 1.3%     | 1.0%               | 0.9%    | 0.9%  | 1.0%            |
| Annual household income level |       |                   |           |           |                     |          |                    |         |       |                 |
| Less than €25,000             | 13.1% | 15.9%             | 19.4%     | 20.1%     | 12.2%               | 17.6%    | 13.6%              | 14.8%   | 15.3% | 12.2%           |
| €25,000 - €49,999             | 34.9% | 34.8%             | 36.9%     | 36.6%     | 33.6%               | 37.1%    | 34.5%              | 35.2%   | 36.3% | 34.6%           |
| €50,000 - €74,999             | 24.4% | 22.5%             | 22.8%     | 21.0%     | 23.9%               | 22.1%    | 24.0%              | 23.4%   | 23.1% | 24.3%           |
| More than €74,999             | 27.7% | 26.8%             | 20.9%     | 22.2%     | 30.2%               | 23.2%    | 27.8%              | 26.6%   | 25.2% | 28.9%           |
| Education level               |       |                   |           |           |                     |          |                    |         |       |                 |
| No studies                    | 4.0%  | 5.0%              | 2.9%      | 6.4%      | 5.2%                | 6.4%     | 4.1%               | 3.7%    | 5.4%  | 5.0%            |
| Primary education             | 1.9%  | 2.0%              | 2.5%      | 2.3%      | 1.9%                | 3.3%     | 2.2%               | 2.0%    | 1.9%  | 1.7%            |
| Secondary education           | 20.1% | 19.8%             | 19.6%     | 19.8%     | 20.8%               | 22.0%    | 21.1%              | 20.5%   | 20.0% | 19.3%           |
| Higher education              | 73.9% | 73.2%             | 74.9%     | 71.5%     | 72.1%               | 68.3%    | 72.6%              | 73.8%   | 72.8% | 74.0%           |