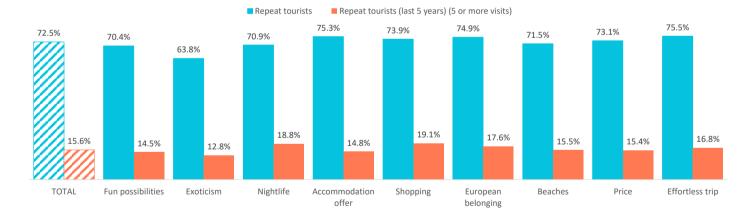

# SATISFACTION AND LOYALTY INDICATORS

## How many are loyal to the Canary Islands?

|                                                   | TOTAL | Fun possibilities | Exoticism | Nightlife A | Accommodation offer | Shopping | European belonging | Beaches | Price | Effortless trip |
|---------------------------------------------------|-------|-------------------|-----------|-------------|---------------------|----------|--------------------|---------|-------|-----------------|
| Repeat tourists                                   | 72.5% | 70.4%             | 63.8%     | 70.9%       | 75.3%               | 73.9%    | 74.9%              | 71.5%   | 73.1% | 75.5%           |
| At least 10 previous visits                       | 19.6% | 17.3%             | 14.0%     | 21.4%       | 19.6%               | 21.9%    | 22.3%              | 19.5%   | 19.6% | 21.3%           |
| Repeat tourists (last 5 years)                    | 65.0% | 63.0%             | 57.8%     | 64.4%       | 67.0%               | 68.1%    | 68.0%              | 64.6%   | 65.5% | 68.0%           |
| Repeat tourists (last 5 years) (5 or more visits) | 15.6% | 14.5%             | 12.8%     | 18.8%       | 14.8%               | 19.1%    | 17.6%              | 15.5%   | 15.4% | 16.8%           |