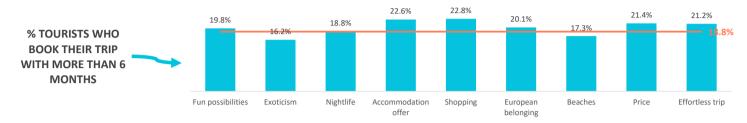

### **TRIP BOOKING**

### How far in advance do they book their trip?

|                        | TOTAL | Fun possibilities | Exoticism | Nightlife | Accommodation offer | Shopping | European belonging | Beaches | Price | Effortless trip |
|------------------------|-------|-------------------|-----------|-----------|---------------------|----------|--------------------|---------|-------|-----------------|
| The same day           | 0.7%  | 0.9%              | 1.3%      | 1.3%      | 0.5%                | 1.1%     | 0.6%               | 0.8%    | 0.7%  | 0.6%            |
| Between 1 and 30 days  | 23.5% | 23.0%             | 26.4%     | 26.3%     | 20.6%               | 22.8%    | 23.2%              | 24.6%   | 22.1% | 21.9%           |
| Between 1 and 2 months | 24.6% | 23.8%             | 25.9%     | 22.5%     | 22.5%               | 21.2%    | 24.0%              | 24.9%   | 23.6% | 23.7%           |
| Between 3 and 6 months | 32.4% | 32.5%             | 30.3%     | 31.1%     | 33.8%               | 32.1%    | 32.1%              | 32.3%   | 32.2% | 32.5%           |
| More than 6 months     | 18.8% | 19.8%             | 16.2%     | 18.8%     | 22.6%               | 22.8%    | 20.1%              | 17.3%   | 21.4% | 21.2%           |
|                        |       |                   |           |           |                     |          |                    |         |       |                 |