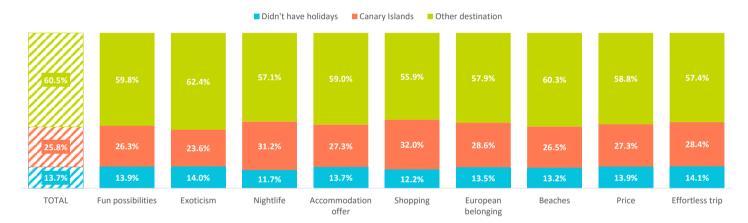

# COMPETITORS

### Where did they spend their main holiday last year? \*

|                      |       | -     |       | A.P. 1. 1. P.C. A |                    | <b>c</b> 1 | e                  |         |       |                 |
|----------------------|-------|-------|-------|-------------------|--------------------|------------|--------------------|---------|-------|-----------------|
|                      | TOTAL |       |       |                   | ccommodation offer |            | European belonging | Beaches | Price | Effortless trip |
| Didn't have holidays | 13.7% | 13.9% | 14.0% | 11.7%             | 13.7%              | 12.2%      | 13.5%              | 13.2%   | 13.9% | 14.1%           |
| Canary Islands       | 25.8% | 26.3% | 23.6% | 31.2%             | 27.3%              | 32.0%      | 28.6%              | 26.5%   | 27.3% | 28.4%           |
| Other destination    | 60.5% | 59.8% | 62.4% | 57.1%             | 59.0%              | 55.9%      | 57.9%              | 60.3%   | 58.8% | 57.4%           |
| Balearic Islands     | 4.5%  | 4.6%  | 4.2%  | 5.1%              | 4.7%               | 4.8%       | 4.5%               | 4.8%    | 4.8%  | 4.5%            |
| Rest of Spain        | 11.4% | 12.8% | 13.5% | 13.7%             | 9.9%               | 12.1%      | 11.7%              | 11.6%   | 11.2% | 9.8%            |
| Italy                | 7.4%  | 6.8%  | 7.3%  | 6.5%              | 6.5%               | 7.0%       | 7.5%               | 7.7%    | 6.3%  | 6.7%            |
| France               | 5.3%  | 4.9%  | 7.1%  | 4.2%              | 4.9%               | 4.2%       | 4.9%               | 5.1%    | 5.0%  | 4.4%            |
| Turkey               | 2.8%  | 3.4%  | 3.0%  | 3.2%              | 3.3%               | 3.1%       | 2.6%               | 3.0%    | 3.3%  | 2.9%            |
| Greece               | 6.9%  | 6.5%  | 6.2%  | 5.8%              | 7.3%               | 6.4%       | 6.5%               | 7.1%    | 7.1%  | 6.8%            |
| Portugal             | 4.1%  | 4.0%  | 4.2%  | 3.2%              | 4.2%               | 3.1%       | 4.0%               | 4.0%    | 4.0%  | 4.1%            |
| Croatia              | 2.3%  | 1.9%  | 2.4%  | 1.8%              | 2.1%               | 1.9%       | 2.2%               | 2.4%    | 2.1%  | 2.2%            |
| Egypt                | 1.1%  | 1.0%  | 1.5%  | 1.1%              | 1.2%               | 1.3%       | 1.1%               | 1.4%    | 1.1%  | 1.2%            |
| Tunisia              | 0.3%  | 0.3%  | 0.3%  | 0.4%              | 0.3%               | 0.4%       | 0.3%               | 0.3%    | 0.3%  | 0.2%            |
| Morocco              | 0.8%  | 0.9%  | 1.2%  | 1.2%              | 0.7%               | 0.9%       | 0.6%               | 1.0%    | 0.8%  | 0.8%            |
| Others               | 13.7% | 12.7% | 11.4% | 11.0%             | 13.9%              | 10.6%      | 12.2%              | 11.9%   | 12.8% | 13.8%           |

\* Percentage of valid answers