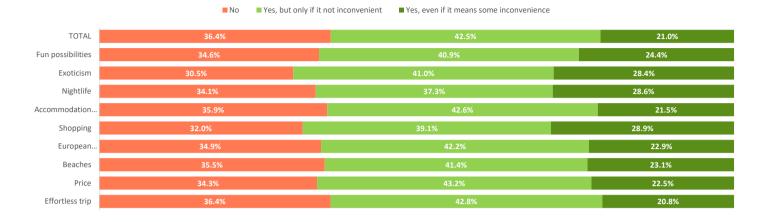

| 5.0%     | 5.7%               | 6.1%    | 6.7%  | 6.4%            |
| Croatia                                       | 2.5%  | 2.8%              | 2.8%      | 2.9%        | 2.7%               | 2.8%     | 2.3%               | 2.6%    | 3.0%  | 2.5%            |
| Egypt                                         | 2.5%  | 2.5%              | 2.7%      | 2.0%        | 2.4%               | 2.7%     | 2.4%               | 2.8%    | 2.5%  | 2.4%            |
| Others                                        | 2.5%  | 2.1%              | 2.5%      | 1.5%        | 2.2%               | 1.6%     | 2.1%               | 2.3%    | 2.1%  | 2.2%            |

\* Percentage of valid answers





## SUSTAINABLE DESTINATION

# When booking a trip, do they tend to choose the most sustainable options?



### Would they be willing to spend more on travel to reduce their carbon footprint?

|                   | ■ No ■ Yes, up to 5% more ■ Yes, up to 10 | % more ■ Yes, up to 20% more ■ Yes, over 20% more |       |           |
|-------------------|-------------------------------------------|---------------------------------------------------|-------|-----------|
| TOTAL             | 40.8%                                     | 29.2%                                             | 20.2% | 5.5% 4.2% |
| Fun possibilities | 44.8%                                     | 28.2%                                             | 17.9% | 4.8% 4.3% |
| Exoticism         | 44.5%                                     | 28.3%                                             | 17.4% | 4.5% 5.3% |
| Nightlife         | 5