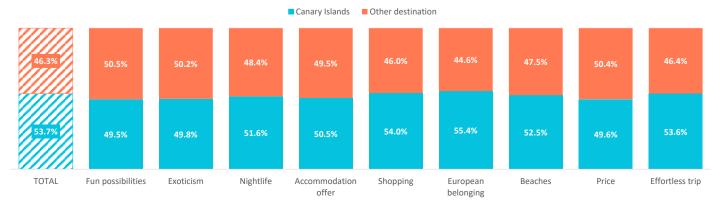

### What other destinations did they consider for this trip? \*

|                                               | TOTAL | Fun possibilities | Exoticism | Nightlife A | ccommodation offer | Shopping | European belonging | Beaches | Price | Effortless trip |
|-----------------------------------------------|-------|-------------------|-----------|-------------|--------------------|----------|--------------------|---------|-------|-----------------|
| None (I was clear about "this Canary Island") | 28.5% | 23.3%             | 23.3%     | 24.8%       | 24.4%              | 24.6%    | 28.6%              | 26.2%   | 23.7% | 27.6%           |
| Canary Islands (other island)                 | 25.1% | 26.2%             | 26.5%     | 26.8%       | 26.1%              | 29.4%    | 26.8%              | 26.3%   | 25.9% | 25.9%           |
| Other destination                             | 46.3% | 50.5%             | 50.2%     | 48.4%       | 49.5%              | 46.0%    | 44.6%              | 47.5%   | 50.4% | 46.4%           |
| Balearic Islands                              | 6.1%  | 6.7%              | 6.3%      | 6.6%        | 7.0%               | 5.8%     | 6.2%               | 6.2%    | 7.0%  | 6.5%            |
| Rest of Spain                                 | 8.6%  | 9.9%              | 9.6%      | 11.1%       | 8.9%               | 9.5%     | 8.9%               | 8.9%    | 9.5%  | 8.6%            |
| Italy                                         | 4.8%  | 5.0%              | 5.5%      | 4.7%        | 4.9%               | 4.5%     | 4.8%               | 5.3%    | 5.0%  | 4.6%            |
| France                                        | 1.6%  | 1.6%              | 2.1%      | 1.7%        | 1.5%               | 1.8%     | 1.5%               | 1.6%    | 1.6%  | 1.3%            |
| Turkey                                        | 3.4%  | 4.1%              | 3.8%      | 3.5%        | 3.9%               | 4.0%     | 3.1%               | 3.5%    | 4.0%  | 3.6%            |
| Greece                                        | 8.1%  | 9.3%              | 8.6%      | 8.2%        | 9.3%               | 8.3%     | 7.5%               | 8.2%    | 9.1%  | 8.4%            |
| Portugal                                      | 6.3%  | 6.5%              | 6.2%      | 6.2%        | 6.6%               | 5.0%     | 5.7%               | 6.1%    | 6.7%  | 6.4%            |
| Croatia                                       | 2.5%  | 2.8%              | 2.8%      | 2.9%        | 2.7%               | 2.8%     | 2.3%               | 2.6%    | 3.0%  | 2.5%            |
| Egypt                                         | 2.5%  | 2.5%              | 2.7%      | 2.0%        | 2.4%               | 2.7%     | 2.4%               | 2.8%    | 2.5%  | 2.4%            |
| Others                                        | 2.5%  | 2.1%              | 2.5%      | 1.5%        | 2.2%               | 1.6%     | 2.1%               | 2.3%    | 2.1%  | 2.2%            |

\* Percentage of valid answers