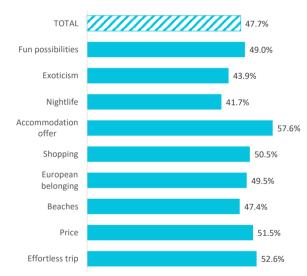

## **TOURIST EXPENDITURE**

|                                                 | TOTAL      | Fun possibilities | Exoticism | Nightlife | Accommodation offer | Shopping  | European belonging | Beaches   | Price     | Effortless trip |
|-------------------------------------------------|------------|-------------------|-----------|-----------|---------------------|-----------|--------------------|-----------|-----------|-----------------|
| Tourist arrivals ≥ 16 years old (EGT)           | 14,108,401 | 3,304,857         | 1,659,621 | 1,162,990 | 5,911,264           | 1,331,038 | 4,867,407          | 5,350,015 | 5,142,152 | 5,276,168       |
| % Tourists                                      | 100%       | 23.4%             | 11.8%     | 8.2%      | 41.9%               | 9.4%      | 34.5%              | 37.9%     | 36.4%     | 37.4%           |
| - Lanzarote                                     | 2,601,667  | 510,722           | 277,193   | 152,227   | 1,198,812           | 202,651   | 889,659            | 892,705   | 1,021,241 | 1,082,100       |
| - Fuerteventura                                 | 1,984,658  | 411,146           | 199,626   | 93,055    | 859,248             | 142,334   | 718,714            | 1,121,730 | 725,086   | 792,564         |
| - Gran Canaria                                  | 3,737,159  | 913,766           | 442,624   | 406,194   | 1,517,358           | 420,063   | 1,313,128          | 1,564,540 | 1,262,553 | 1,346,683       |
| - Tenerife                                      | 5,601,943  | 1,440,201         | 711,659   | 503,085   | 2,291,719           | 554,583   | 1,891,080          | 1,728,814 | 2,089,375 | 2,003,620       |
| - La Palma                                      | 133,951    | 21,379            | 23,229    | 5,994     | 32,713              | 8,683     | 39,407             | 27,351    | 31,106    | 34,959          |
| % tourists who book holiday package             | 47.7%      | 49.0%             | 43.9%     | 41.7%     | 57.6%               | 50.5%     | 49.5%              | 47.4%     | 51.5%     | 52.6%           |
| Expenditure per tourist (€)                     | 1,387      | 1,376             | 1,274     | 1,229     | 1,502               | 1,419     | 1,453              | 1,387     | 1,338     | 1,428           |
| <ul> <li>book holiday package</li> </ul>        | 1,596      | 1,599             | 1,510     | 1,470     | 1,636               | 1,564     | 1,647              | 1,601     | 1,513     | 1,607           |
| - holiday package                               | 1,319      | 1,304             | 1,223     | 1,153     | 1,363               | 1,257     | 1,368              | 1,332     | 1,248     | 1,332           |
| - others                                        | 277        | 295               | 287       | 317       | 273                 | 307       | 280                | 269       | 265       | 275             |
| <ul> <li>do not book holiday package</li> </ul> | 1,196      | 1,162             | 1,089     | 1,056     | 1,320               | 1,271     | 1,262              | 1,195     | 1,153     | 1,228           |
| - flight                                        | 328        | 319               | 308       | 281       | 343                 | 359       | 347                | 329       | 306       | 338             |
| - accommodation                                 | 420        | 410               | 374       | 356       | 548                 | 425       | 458                | 417       | 422       | 451             |
| - others                                        | 448        | 433               | 407       | 419       | 429                 | 488       | 458                | 449       | 425       | 439             |
| Average lenght of stay                          | 9.47       | 8.74              | 8.73      | 8.60      | 9.06                | 10.09     | 9.81               | 9.36      | 9.03      | 9.34            |
| Average daily expenditure (€)                   | 167.8      | 174.5             | 165.6     | 159.8     | 183.2               | 167.1     | 172.3              | 167.1     | 166.4     | 174.0           |
| Average daily expenditure without flight (€)    | 120.2      | 125.9             | 119.2     | 117.0     | 132.1               | 121.2     | 123.3              | 119.8     | 120.4     | 125.2           |
| Average cost of the flight (€)                  | 387.4      | 381.6             | 355.7     | 327.7     | 414.4               | 393.2     | 408.1              | 389.7     | 367.4     | 398.9           |
| Total turnover (≥ 16 years old) (€m)            | 19,565     | 4,548             | 2,114     | 1,429     | 8,880               | 1,889     | 7,073              | 7,423     | 6,883     | 7,533           |
| % Turnover                                      | 100%       | 23.2%             | 10.8%     | 7.3%      | 45.4%               | 9.7%      | 36.1%              | 37.9%     | 35.2%     | 38.5%           |