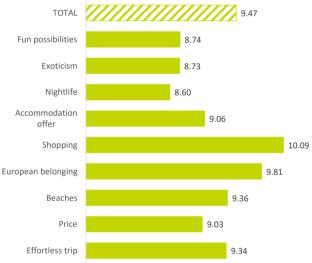

## **TOURIST EXPENDITURE**

|                                                 | TOTAL      | Fun possibilities | Exoticism | Nightlife | Accommodation offer | Shopping  | European belonging | Beaches   | Price     | Effortless trip |
|-------------------------------------------------|------------|-------------------|-----------|-----------|---------------------|-----------|--------------------|-----------|-----------|-----------------|
| Tourist arrivals ≥ 16 years old (EGT)           | 14,108,401 | 3,304,857         | 1,659,621 | 1,162,990 | 5,911,264           | 1,331,038 | 4,867,407          | 5,350,015 | 5,142,152 | 5,276,168       |
| % Tourists                                      | 100%       | 23.4%             | 11.8%     | 8.2%      | 41.9%               | 9.4%      | 34.5%              | 37.9%     | 36.4%     | 37.4%           |
| - Lanzarote                                     | 2,601,667  | 510,722           | 277,193   | 152,227   | 1,198,812           | 202,651   | 889,659            | 892,705   | 1,021,241 | 1,082,100       |
| - Fuerteventura                                 | 1,984,658  | 411,146           | 199,626   | 93,055    | 859,248             | 142,334   | 718,714            | 1,121,730 | 725,086   | 792,564         |
| - Gran Canaria                                  | 3,737,159  | 913,766           | 442,624   | 406,194   | 1,517,358           | 420,063   | 1,313,128          | 1,564,540 | 1,262,553 | 1,346,683       |
| - Tenerife                                      | 5,601,943  | 1,440,201         | 711,659   | 503,085   | 2,291,719           | 554,583   | 1,891,080          | 1,728,814 | 2,089,375 | 2,003,620       |
| - La Palma                                      | 133,951    | 21,379            | 23,229    | 5,994     | 32,713              | 8,683     | 39,407             | 27,351    | 31,106    | 34,959          |
| % tourists who book holiday package             | 47.7%      | 49.0%             | 43.9%     | 41.7%     | 57.6%               | 50.5%     | 49.5%              | 47.4%     | 51.5%     | 52.6%           |
| Expenditure per tourist (€)                     | 1,387      | 1,376             | 1,274     | 1,229     | 1,502               | 1,419     | 1,453              | 1,387     | 1,338     | 1,428           |
| <ul> <li>book holiday package</li> </ul>        | 1,596      | 1,599             | 1,510     | 1,470     | 1,636               | 1,564     | 1,647              | 1,601     | 1,513     | 1,607           |
| - holiday package                               | 1,319      | 1,304             | 1,223     | 1,153     | 1,363               | 1,257     | 1,368              | 1,332     | 1,248     | 1,332           |
| - others                                        | 277        | 295               | 287       | 317       | 273                 | 307       | 280                | 269       | 265       | 275             |
| <ul> <li>do not book holiday package</li> </ul> | 1,196      | 1,162             | 1,089     | 1,056     | 1,320               | 1,271     | 1,262              | 1,195     | 1,153     | 1,228           |
| - flight                                        | 328        | 319               | 308       | 281       | 343                 | 359       | 347                | 329       | 306       | 338             |
| - accommodation                                 | 420        | 410               | 374       | 356       | 548                 | 425       | 458                | 417       | 422       | 451             |
| - others                                        | 448        | 433               | 407       | 419       | 429                 | 488       | 458                | 449       | 425       | 439             |
| Average lenght of stay                          | 9.47       | 8.74              | 8.73      | 8.60      | 9.06                | 10.09     | 9.81               | 9.36      | 9.03      | 9.34            |
| Average daily expenditure (€)                   | 167.8      | 174.5             | 165.6     | 159.8     | 183.2               | 167.1     | 172.3              | 167.1     | 166.4     | 174.0           |
| Average daily expenditure without flight (€)    | 120.2      | 125.9             | 119.2     | 117.0     | 132.1               | 121.2     | 123.3              | 119.8     | 120.4     | 125.2           |
| Average cost of the flight (€)                  | 387.4      | 381.6             | 355.7     | 327.7     | 414.4               | 393.2     | 408.1              | 389.7     | 367.4     | 398.9           |
| Total turnover (≥ 16 years old) (€m)            | 19,565     | 4,548             | 2,114     | 1,429     | 8,880               | 1,889     | 7,073              | 7,423     | 6,883     | 7,533           |
| % Turnover                                      | 100%       | 23.2%             | 10.8%     | 7.3%      | 45.4%               | 9.7%      | 36.1%              | 37.9%     | 35.2%     | 38.5%           |