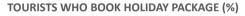

## **TOURIST EXPENDITURE**

|                                                 | TOTAL      | Fun possibilities | Exoticism | Nightlife | Accommodation offer | Shopping  | European belonging | Beaches   | Price     | Effortless trip |
|-------------------------------------------------|------------|-------------------|-----------|-----------|---------------------|-----------|--------------------|-----------|-----------|-----------------|
| Tourist arrivals ≥ 16 years old (EGT)           | 14,108,401 | 3,304,857         | 1,659,621 | 1,162,990 | 5,911,264           | 1,331,038 | 4,867,407          | 5,350,015 | 5,142,152 | 5,276,168       |
| % Tourists                                      | 100%       | 23.4%             | 11.8%     | 8.2%      | 41.9%               | 9.4%      | 34.5%              | 37.9%     | 36.4%     | 37.4%           |
| - Lanzarote                                     | 2,601,667  | 510,722           | 277,193   | 152,227   | 1,198,812           | 202,651   | 889,659            | 892,705   | 1,021,241 | 1,082,100       |
| - Fuerteventura                                 | 1,984,658  | 411,146           | 199,626   | 93,055    | 859,248             | 142,334   | 718,714            | 1,121,730 | 725,086   | 792,564         |
| - Gran Canaria                                  | 3,737,159  | 913,766           | 442,624   | 406,194   | 1,517,358           | 420,063   | 1,313,128          | 1,564,540 | 1,262,553 | 1,346,683       |
| - Tenerife                                      | 5,601,943  | 1,440,201         | 711,659   | 503,085   | 2,291,719           | 554,583   | 1,891,080          | 1,728,814 | 2,089,375 | 2,003,620       |
| - La Palma                                      | 133,951    | 21,379            | 23,229    | 5,994     | 32,713              | 8,683     | 39,407             | 27,351    | 31,106    | 34,959          |
| % tourists who book holiday package             | 47.7%      | 49.0%             | 43.9%     | 41.7%     | 57.6%               | 50.5%     | 49.5%              | 47.4%     | 51.5%     | 52.6%           |
| Expenditure per tourist (€)                     | 1,387      | 1,376             | 1,274     | 1,229     | 1,502               | 1,419     | 1,453              | 1,387     | 1,338     | 1,428           |
| <ul> <li>book holiday package</li> </ul>        | 1,596      | 1,599             | 1,510     | 1,470     | 1,636               | 1,564     | 1,647              | 1,601     | 1,513     | 1,607           |
| - holiday package                               | 1,319      | 1,304             | 1,223     | 1,153     | 1,363               | 1,257     | 1,368              | 1,332     | 1,248     | 1,332           |
| - others                                        | 277        | 295               | 287       | 317       | 273                 | 307       | 280                | 269       | 265       | 275             |
| <ul> <li>do not book holiday package</li> </ul> | 1,196      | 1,162             | 1,089     | 1,056     | 1,320               | 1,271     | 1,262              | 1,195     | 1,153     | 1,228           |
| - flight                                        | 328        | 319               | 308       | 281       | 343                 | 359       | 347                | 329       | 306       | 338             |
| - accommodation                                 | 420        | 410               | 374       | 356       | 548                 | 425       | 458                | 417       | 422       | 451             |
| - others                                        | 448        | 433               | 407       | 419       | 429                 | 488       | 458                | 449       | 425       | 439             |
| Average lenght of stay                          | 9.47       | 8.74              | 8.73      | 8.60      | 9.06                | 10.09     | 9.81               | 9.36      | 9.03      | 9.34            |
| Average daily expenditure (€)                   | 167.8      | 174.5             | 165.6     | 159.8     | 183.2               | 167.1     | 172.3              | 167.1     | 166.4     | 174.0           |
| Average daily expenditure without flight (€)    | 120.2      | 125.9             | 119.2     | 117.0     | 132.1               | 121.2     | 123.3              | 119.8     | 120.4     | 125.2           |
| Average cost of the flight (€)                  | 387.4      | 381.6             | 355.7     | 327.7     | 414.4               | 393.2     | 408.1              | 389.7     | 367.4     | 398.9           |
| Total turnover (≥ 16 years old) (€m)            | 19,565     | 4,548             | 2,114     | 1,429     | 8,880               | 1,889     | 7,073              | 7,423     | 6,883     | 7,533           |
| % Turnover                                      | 100%       | 23.2%             | 10.8%     | 7.3%      | 45.4%               | 9.7%      | 36.1%              | 37.9%     | 35.2%     | 38.5%           |