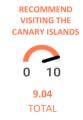

| Future intentions (scale 1-10)        | TOTAL | First visit | Repeaters |
|---------------------------------------|-------|-------------|-----------|
| Return to the Canary Islands          | 8.83  | 8.24        | 9.05      |
| Recommend visiting the Canary Islands | 9.04  | 8.72        | 9.16      |