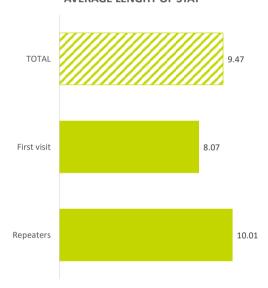

#### AVERAGE LENGHT OF STAY

### **TOURIST EXPENDITURE**

|                                              | TOTAL      | First visit | Repeaters  |
|----------------------------------------------|------------|-------------|------------|
| Tourist arrivals ≥ 16 years old (EGT)        | 14,108,401 | 3,886,841   | 10,221,559 |
| % Tourists                                   | 100%       | 27.5%       | 72.5%      |
| - Lanzarote                                  | 2,601,667  | 566,553     | 2,035,114  |
| - Fuerteventura                              | 1,984,658  | 584,725     | 1,399,933  |
| - Gran Canaria                               | 3,737,159  | 1,006,051   | 2,731,109  |
| - Tenerife                                   | 5,601,943  | 1,685,153   | 3,916,791  |
| - La Palma                                   | 133,951    | 29,939      | 104,012    |
| % tourists who book holiday package          | 47.7%      | 46.6%       | 48.1%      |
| Expenditure per tourist (€)                  | 1,387      | 1,245       | 1,441      |
| - book holiday package                       | 1,596      | 1,456       | 1,648      |
| - holiday package                            | 1,319      | 1,211       | 1,359      |
| - others                                     | 277        | 245         | 289        |
| - do not book holiday package                | 1,196      | 1,062       | 1,248      |
| - flight                                     | 328        | 303         | 337        |
| - accommodation                              | 420        | 371         | 439        |
| - others                                     | 448        | 387         | 472        |
| Average lenght of stay                       | 9.47       | 8.07        | 10.01      |
| Average daily expenditure (€)                | 167.8      | 170.6       | 166.7      |
| Average daily expenditure without flight (€) | 120.2      | 121.5       | 119.7      |
| Average cost of the flight (€)               | 387.4      | 355.2       | 399.7      |
| Total turnover (≥ 16 years old) (€m)         | 19,565     | 4,841       | 14,725     |
| % Turnover                                   | 100%       | 24.7%       | 75.3%      |