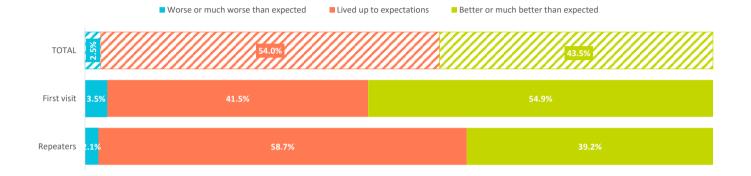

### Satisfaction

| Satisfaction (scale 0-10)                                                                                                                                                                                                                                                                                                                                                                                                                                                                                                                                                                                                                                                                                                                                                                                                                                                                                                                                                                                                                                                                                                                                                                                                                                                                                                                                                                                                                                                                                                                                                                                                                                                                                                                                                                                                                                                                                                                                                                                                                                                                                                      | TOTAL | First visit | Repeaters |
|--------------------------------------------------------------------------------------------------------------------------------------------------------------------------------------------------------------------------------------------------------------------------------------------------------------------------------------------------------------------------------------------------------------------------------------------------------------------------------------------------------------------------------------------------------------------------------------------------------------------------------------------------------------------------------------------------------------------------------------------------------------------------------------------------------------------------------------------------------------------------------------------------------------------------------------------------------------------------------------------------------------------------------------------------------------------------------------------------------------------------------------------------------------------------------------------------------------------------------------------------------------------------------------------------------------------------------------------------------------------------------------------------------------------------------------------------------------------------------------------------------------------------------------------------------------------------------------------------------------------------------------------------------------------------------------------------------------------------------------------------------------------------------------------------------------------------------------------------------------------------------------------------------------------------------------------------------------------------------------------------------------------------------------------------------------------------------------------------------------------------------|-------|-------------|-----------|
| Average rating                                                                                                                                                                                                                                                                                                                                                                                                                                                                                                                                                                                                                                                                                                                                                                                                                                                                                                                                                                                                                                                                                                                                                                                                                                                                                                                                                                                                                                                                                                                                                                                                                                                                                                                                                                                                                                                                                                                                                                                                                                                                                                                 | 8.82  | 8.68        | 8.87      |
|                                                                                                                                                                                                                                                                                                                                                                                                                                                                                                                                                                                                                                                                                                                                                                                                                                                                                                                                                                                                                                                                                                                                                                                                                                                                                                                                                                                                                                                                                                                                                                                                                                                                                                                                                                                                                                                                                                                                                                                                                                                                                                                                |       |             |           |
| Experience in the Canary Islands                                                                                                                                                                                                                                                                                                                                                                                                                                                                                                                                                                                                                                                                                                                                                                                                                                                                                                                                                                                                                                                                                                                                                                                                                                                                                                                                                                                                                                                                                                                                                                                                                                                                                                                                                                                                                                                                                                                                                                                                                                                                                               | TOTAL | First visit | Repeaters |
| Worse or much worse than expected                                                                                                                                                                                                                                                                                                                                                                                                                                                                                                                                                                                                                                                                                                                                                                                                                                                                                                                                                                                                                                                                                                                                                                                                                                                                                                                                                                                                                                                                                                                                                                                                                                                                                                                                                                                                                                                                                                                                                                                                                                                                                              | 2.5%  | 3.5%        | 2.1%      |
| The state of the s |       | 3.370       | 2.1/0     |
| Lived up to expectations                                                                                                                                                                                                                                                                                                                                                                                                                                                                                                                                                                                                                                                                                                                                                                                                                                                                                                                                                                                                                                                                                                                                                                                                                                                                                                                                                                                                                                                                                                                                                                                                                                                                                                                                                                                                                                                                                                                                                                                                                                                                                                       | 54.0% | 41.5%       | 58.7%     |