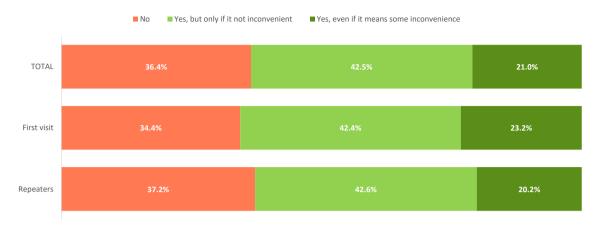

| 4.8%  | 6.4%        | 4.1%      |
| France                                        | 1.6%  | 1.9%        | 1.4%      |
| Turkey                                        | 3.4%  | 4.1%        | 3.1%      |
| Greece                                        | 8.1%  | 10.4%       | 7.2%      |
| Portugal                                      | 6.3%  | 7.5%        | 5.8%      |
| Croatia                                       | 2.5%  | 3.0%        | 2.2%      |
| Egypt                                         | 2.5%  | 3.3%        | 2.1%      |
| Others                                        | 2.5%  | 3.4%        | 2.1%      |

<sup>\*</sup> Percentage of valid answers





### **SUSTAINABLE DESTINATION**

## When booking a trip, do they tend to choose the most sustainable options?



### Would they be willing to spend more on travel to reduce their carbon footprint?



### Percepcion of the following sustainability measures during their stay \*

|                                        | TOTAL | First visit | Repeaters |
|----------------------------------------|-------|-------------|-----------|
| Quality of life on the island          | 8.0   | 8.0         | 8.1       |
| Tolerance towards tourism              | 8.6   | 8.6         | 8.6       |
| Cleanliness of the island              | 8.2   | 8.2         | 8.3       |
| Air quality                            | 8.5   | 8.4         | 8.5       |
| Rational water consumption             | 7.6   | 7.5         | 7.6       |
| Energy saving                          | 7.1   | 7.0         | 7.1       |
| Use of renewabl