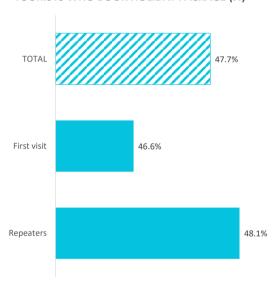

### **TOURISTS WHO BOOK HOLIDAY PACKAGE (%)**

### **TOURIST EXPENDITURE**

|                                              | TOTAL      | First visit | Repeaters  |
|----------------------------------------------|------------|-------------|------------|
| Tourist arrivals ≥ 16 years old (EGT)        | 14,108,401 | 3,886,841   | 10,221,559 |
| % Tourists                                   | 100%       | 27.5%       | 72.5%      |
| - Lanzarote                                  | 2,601,667  | 566,553     | 2,035,114  |
| - Fuerteventura                              | 1,984,658  | 584,725     | 1,399,933  |
| - Gran Canaria                               | 3,737,159  | 1,006,051   | 2,731,109  |
| - Tenerife                                   | 5,601,943  | 1,685,153   | 3,916,791  |
| - La Palma                                   | 133,951    | 29,939      | 104,012    |
| % tourists who book holiday package          | 47.7%      | 46.6%       | 48.1%      |
| Expenditure per tourist (€)                  | 1,387      | 1,245       | 1,441      |
| - book holiday package                       | 1,596      | 1,456       | 1,648      |
| - holiday package                            | 1,319      | 1,211       | 1,359      |
| - others                                     | 277        | 245         | 289        |
| - do not book holiday package                | 1,196      | 1,062       | 1,248      |
| - flight                                     | 328        | 303         | 337        |
| - accommodation                              | 420        | 371         | 439        |
| - others                                     | 448        | 387         | 472        |
| Average lenght of stay                       | 9.47       | 8.07        | 10.01      |
| Average daily expenditure (€)                | 167.8      | 170.6       | 166.7      |
| Average daily expenditure without flight (€) | 120.2      | 121.5       | 119.7      |
| Average cost of the flight (€)               | 387.4      | 355.2       | 399.7      |
| Total turnover (≥ 16 years old) (€m)         | 19,565     | 4,841       | 14,725     |
| % Turnover                                   | 100%       | 24.7%       | 75.3%      |