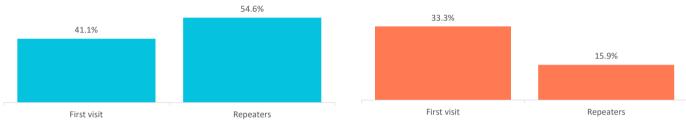

### What is the main motivation for their holidays?

|                         | TOTAL | First visit | Repeaters |
|-------------------------|-------|-------------|-----------|
| Rest                    | 50.9% | 41.1%       | 54.6%     |
| Enjoy family time       | 15.6% | 11.7%       | 17.1%     |
| Have fun                | 9.2%  | 10.7%       | 8.6%      |
| Explore the destination | 20.7% | 33.3%       | 15.9%     |
| Practice their hobbies  | 2.0%  | 1.7%        | 2.1%      |
| Other reasons           | 1.7%  | 1.5%        | 1.7%      |