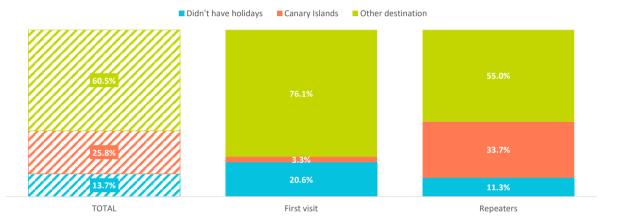

# Where did they spend their main holiday last year? \*

|                      | TOTAL | First visit | Repeaters |
|----------------------|-------|-------------|-----------|
| Didn't have holidays | 13.7% | 20.6%       | 11.3%     |
| Canary Islands       | 25.8% | 3.3%        | 33.7%     |
| Other destination    | 60.5% | 76.1%       | 55.0%     |
| Balearic Islands     | 4.5%  | 4.9%        | 4.4%      |
| Rest of Spain        | 11.4% | 13.6%       | 10.6%     |
| Italy                | 7.4%  | 10.1%       | 6.5%      |
| France               | 5.3%  | 7.9%        | 4.3%      |
| Turkey               | 2.8%  | 3.0%        | 2.7%      |
| Greece               | 6.9%  | 8.9%        | 6.2%      |
| Portugal             | 4.1%  | 5.1%        | 3.8%      |
| Croatia              | 2.3%  | 3.5%        | 1.8%      |
| Egypt                | 1.1%  | 1.3%        | 1.1%      |
| Tunisia              | 0.3%  | 0.4%        | 0.2%      |
| Morocco              | 0.8%  | 1.2%        | 0.6%      |
| Others               | 13.7% | 16.1%       | 12.8%     |