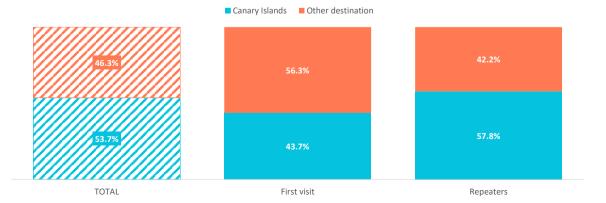

## What other destinations did they consider for this trip? \*

|                                               | TOTAL | First visit | Repeaters |
|-----------------------------------------------|-------|-------------|-----------|
| None (I was clear about "this Canary Island") | 28.5% | 21.4%       | 31.5%     |
| Canary Islands (other island)                 | 25.1% | 22.3%       | 26.3%     |
| Other destination                             | 46.3% | 56.3%       | 42.2%     |
| Balearic Islands                              | 6.1%  | 6.1%        | 6.1%      |
| Rest of Spain                                 | 8.6%  | 10.3%       | 8.0%      |
| Italy                                         | 4.8%  | 6.4%        | 4.1%      |
| France                                        | 1.6%  | 1.9%        | 1.4%      |
| Turkey                                        | 3.4%  | 4.1%        | 3.1%      |
| Greece                                        | 8.1%  | 10.4%       | 7.2%      |
| Portugal                                      | 6.3%  | 7.5%        | 5.8%      |
| Croatia                                       | 2.5%  | 3.0%        | 2.2%      |
| Egypt                                         | 2.5%  | 3.3%        | 2.1%      |
| Others                                        | 2.5%  | 3.4%        | 2.1%      |