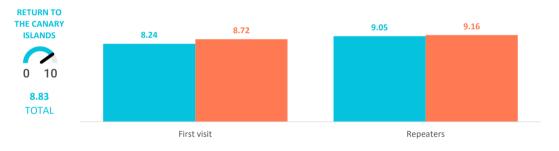

| Future intentions (scale 1-10)        | TOTAL | First visit | Repeaters |
|---------------------------------------|-------|-------------|-----------|
| Return to the Canary Islands          | 8.83  | 8.24        | 9.05      |
| Recommend visiting the Canary Islands | 9.04  | 8.72        | 9.16      |