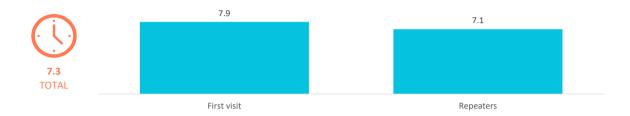

## Outdoor time per day

|                      | TOTAL | First visit | Repeaters |
|----------------------|-------|-------------|-----------|
| 0 hours              | 2.3%  | 2.2%        | 2.4%      |
| 1 - 2 hours          | 10.6% | 8.7%        | 11.3%     |
| 3 - 6 hours          | 33.3% | 28.5%       | 35.1%     |
| 7 - 12 hours         | 45.2% | 49.9%       | 43.5%     |
| More than 12 hours   | 8.6%  | 10.7%       | 7.8%      |
| Outdoor time per day | 7.3   | 7.9         | 7.1       |