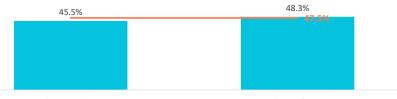

### Who do they come with?

|                                                        | TOTAL | First visit | Repeaters |
|--------------------------------------------------------|-------|-------------|-----------|
| Unaccompanied                                          | 10.1% | 9.5%        | 10.3%     |
| Only with partner                                      | 47.5% | 45.5%       | 48.3%     |
| Only with children (< 13 years old)                    | 4.4%  | 4.8%        | 4.3%      |
| Partner + children (< 13 years old)                    | 6.8%  | 7.0%        | 6.8%      |
| Other relatives                                        | 10.0% | 9.5%        | 10.1%     |
| Friends                                                | 7.1%  | 9.9%        | 6.0%      |
| Work colleagues                                        | 0.6%  | 1.0%        | 0.4%      |
| Organized trip                                         | 0.2%  | 0.3%        | 0.2%      |
| Other combinations (2)                                 | 13.3% | 12.5%       | 13.6%     |
| <sup>(2)</sup> Different situations have been isolated |       |             |           |
| Tourists with children                                 | 16.9% | 16.8%       | 16.9%     |
| - Between 0 and 2 years old                            | 1.5%  | 2.0%        | 1.3%      |
| - Between 3 and 12 years old                           | 14.1% | 13.9%       | 14.2%     |
| - Between 0 -2 and 3-12 years old                      | 1.3%  | 1.0%        | 1.4%      |
| Tourists without children                              | 83.1% | 83.2%       | 83.1%     |
| Group composition:                                     |       |             |           |
| - 1 person                                             | 12.6% | 12.6%       | 12.5%     |
| - 2 people                                             | 55.3% | 55.3%       | 55.3%     |
| - 3 people                                             | 12.1% | 12.9%       | 11.8%     |
| - 4 or 5 people                                        | 16.0% | 15.8%       | 16.1%     |
| - 6 or more people                                     | 4.0%  | 3.4%        | 4.2%      |
| Average group size:                                    | 2.57  | 2.54        | 2.58      |