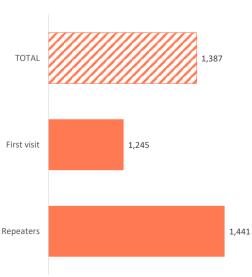

# **EXPENDITURE PER TOURIST (€)**

### **TOURIST EXPENDITURE**

|                                              | TOTAL      | First visit | Repeaters  |
|----------------------------------------------|------------|-------------|------------|
| Tourist arrivals ≥ 16 years old (EGT)        | 14,108,401 | 3,886,841   | 10,221,559 |
| % Tourists                                   | 100%       | 27.5%       | 72.5%      |
| - Lanzarote                                  | 2,601,667  | 566,553     | 2,035,114  |
| - Fuerteventura                              | 1,984,658  | 584,725     | 1,399,933  |
| - Gran Canaria                               | 3,737,159  | 1,006,051   | 2,731,109  |
| - Tenerife                                   | 5,601,943  | 1,685,153   | 3,916,791  |
| - La Palma                                   | 133,951    | 29,939      | 104,012    |
| % tourists who book holiday package          | 47.7%      | 46.6%       | 48.1%      |
| Expenditure per tourist (€)                  | 1,387      | 1,245       | 1,441      |
| - book holiday package                       | 1,596      | 1,456       | 1,648      |
| - holiday package                            | 1,319      | 1,211       | 1,359      |
| - others                                     | 277        | 245         | 289        |
| - do not book holiday package                | 1,196      | 1,062       | 1,248      |
| - flight                                     | 328        | 303         | 337        |
| - accommodation                              | 420        | 371         | 439        |
| - others                                     | 448        | 387         | 472        |
| Average lenght of stay                       | 9.47       | 8.07        | 10.01      |
| Average daily expenditure (€)                | 167.8      | 170.6       | 166.7      |
| Average daily expenditure without flight (€) | 120.2      | 121.5       | 119.7      |
| Average cost of the flight (€)               | 387.4      | 355.2       | 399.7      |
| Total turnover (≥ 16 years old) (€m)         | 19,565     | 4,841       | 14,725     |
| % Turnover                                   | 100%       | 24.7%       | 75.3%      |