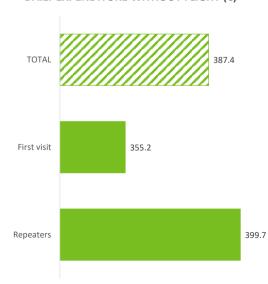

# DAILY EXPENDITURE WITHOUT FLIGHT (€)

### **TOURIST EXPENDITURE**

|                                              | TOTAL      | First visit | Repeaters  |
|----------------------------------------------|------------|-------------|------------|
| Tourist arrivals ≥ 16 years old (EGT)        | 14,108,401 | 3,886,841   | 10,221,559 |
| % Tourists                                   | 100%       | 27.5%       | 72.5%      |
| - Lanzarote                                  | 2,601,667  | 566,553     | 2,035,114  |
| - Fuerteventura                              | 1,984,658  | 584,725     | 1,399,933  |
| - Gran Canaria                               | 3,737,159  | 1,006,051   | 2,731,109  |
| - Tenerife                                   | 5,601,943  | 1,685,153   | 3,916,791  |
| - La Palma                                   | 133,951    | 29,939      | 104,012    |
| % tourists who book holiday package          | 47.7%      | 46.6%       | 48.1%      |
| Expenditure per tourist (€)                  | 1,387      | 1,245       | 1,441      |
| - book holiday package                       | 1,596      | 1,456       | 1,648      |
| - holiday package                            | 1,319      | 1,211       | 1,359      |
| - others                                     | 277        | 245         | 289        |
| - do not book holiday package                | 1,196      | 1,062       | 1,248      |
| - flight                                     | 328        | 303         | 337        |
| - accommodation                              | 420        | 371         | 439        |
| - others                                     | 448        | 387         | 472        |
| Average lenght of stay                       | 9.47       | 8.07        | 10.01      |
| Average daily expenditure (€)                | 167.8      | 170.6       | 166.7      |
| Average daily expenditure without flight (€) | 120.2      | 121.5       | 119.7      |
| Average cost of the flight (€)               | 387.4      | 355.2       | 399.7      |
| Total turnover (≥ 16 years old) (€m)         | 19,565     | 4,841       | 14,725     |
| % Turnover                                   | 100%       | 24.7%       | 75.3%      |