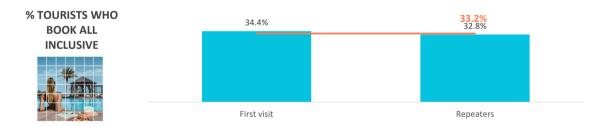

## What do they book?

|                   | TOTAL | First visit | Repeaters |
|-------------------|-------|-------------|-----------|
| Room only         | 29.1% | 28.7%       | 29.2%     |
| Bed and Breakfast | 14.3% | 15.0%       | 14.1%     |
| Half board        | 20.1% | 18.1%       | 20.9%     |
| Full board        | 3.3%  | 3.8%        | 3.1%      |
| All inclusive     | 33.2% | 34.4%       | 32.8%     |