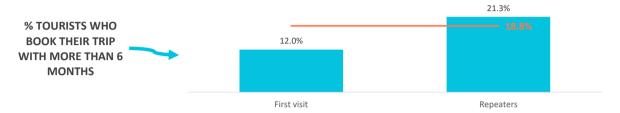

### How far in advance do they book their trip?

|                        | TOTAL | First visit | Repeaters |
|------------------------|-------|-------------|-----------|
| The same day           | 0.7%  | 1.0%        | 0.6%      |
| Between 1 and 30 days  | 23.5% | 27.0%       | 22.2%     |
| Between 1 and 2 months | 24.6% | 28.0%       | 23.4%     |
| Between 3 and 6 months | 32.4% | 31.9%       | 32.6%     |
| More than 6 months     | 18.8% | 12.0%       | 21.3%     |