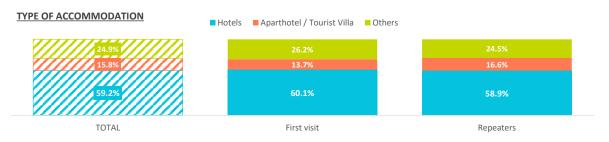

# **ACCOMMODATION**

|                                         | TOTAL | First visit | Repeaters |
|-----------------------------------------|-------|-------------|-----------|
| 1-2-3* Hotel                            | 10.7% | 11.2%       | 10.5%     |
| 4* Hotel                                | 38.6% | 39.5%       | 38.3%     |
| 5* Hotel / 5* Luxury Hotel              | 9.9%  | 9.4%        | 10.1%     |
| Aparthotel / Tourist Villa              | 15.8% | 13.7%       | 16.6%     |
| House/room rented in a private dwelling | 7.8%  | 10.4%       | 6.7%      |
| Private accommodation (1)               | 9.0%  | 6.0%        | 10.2%     |
| Others (Cottage, cruise, camping,)      | 8.2%  | 9.8%        | 7.6%      |