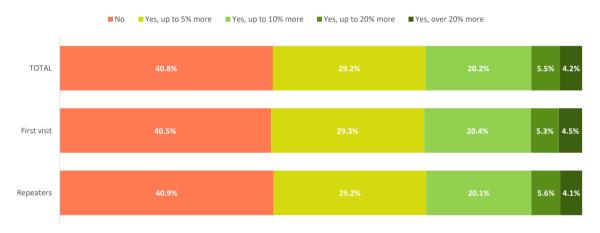

### Would they be willing to spend more on travel to reduce their carbon footprint?