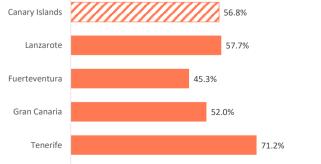

| 2.7%     | 0.2%     |
| Astronomical observation               | 4.0%           | 12.7%     | 3.9%          | 3.2%         | 2.0%     | 2.2%     |
| Cycling / Mountain bike                | 3.6%           | 4.0%      | 3.1%          | 4.1%         | 3.7%     | 1.4%     |
| Surf                                   | 3.4%           | 3.7%      | 3.5%          | 2.4%         | 4.1%     | 3.0%     |
| Scuba Diving                           | 2.2%           | 4.2%      | 1.4%          | 2.1%         | 2.4%     | 1.1%     |
| Golf                                   | 1.8%           | 0.7%      | 1.6%          | 2.3%         | 1.9%     | 0.0%     |
| Windsurf / Kitesurf                    | 1.3%           | 1.5%      | 2.6%          | 0.6%         | 0.9%     | 0.0%     |

**BEACH** 

La Palma





86.1%

## **GERMANY**



## **COMPETITORS**

## Where did they spend their main holiday last year? \*

|                      | Canary Islands | Lanzarote | Fuerteventura | Gran Canaria | Tenerife | La Palma |
|----------------------|----------------|-----------|---------------|--------------|----------|----------|
| Didn't have holidays | 15.1%          | 16.0%     | 13.8%         | 16.0%        | 15.4%    | 7.7%     |
| Canary Islands       | 24.3%          | 26.6%     | 24.9%         | 25.4%        | 21.8%    | 27.7%    |
| Other destination    | 60.6%          | 57.4%     | 61.2%         | 58.7%        | 62.9%    | 64.6%    |
| Balearic Islands     | 5.4%           | 4.1%      | 5.7%          | 5.8%         | 5.0%     | 6.1%     |
| Rest of Spain        | 5.5%           | 5.1%      |