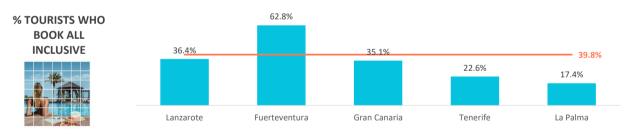

#### What do they book?

|                   | Canary Islands | Lanzarote | Fuerteventura | Gran Canaria | Tenerife | La Palma |
|-------------------|----------------|-----------|---------------|--------------|----------|----------|
| Room only         | 19.7%          | 30.3%     | 8.4%          | 21.0%        | 26.5%    | 27.6%    |
| Bed and Breakfast | 8.5%           | 7.1%      | 3.4%          | 9.5%         | 13.2%    | 13.2%    |
| Half board        | 29.3%          | 25.5%     | 21.6%         | 32.7%        | 35.3%    | 37.2%    |
| Full board        | 2.6%           | 0.7%      | 3.9%          | 1.8%         | 2.3%     | 4.7%     |
| All inclusive     | 39.8%          | 36.4%     | 62.8%         | 35.1%        | 22.6%    | 17.4%    |