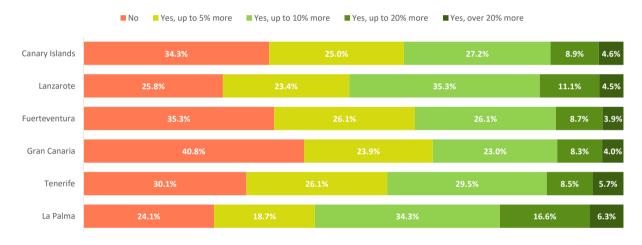

## Would they be willing to spend more on travel to reduce their carbon footprint?