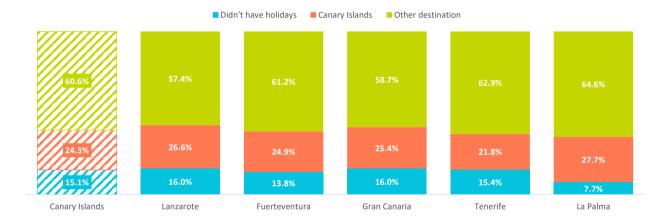

## Where did they spend their main holiday last year? \*

|                      | Canary Islands | Lanzarote | Fuerteventura | Gran Canaria | Tenerife | La Palma |
|----------------------|----------------|-----------|---------------|--------------|----------|----------|
| Didn't have holidays | 15.1%          | 16.0%     | 13.8%         | 16.0%        | 15.4%    | 7.7%     |
| Canary Islands       | 24.3%          | 26.6%     | 24.9%         | 25.4%        | 21.8%    | 27.7%    |
| Other destination    | 60.6%          | 57.4%     | 61.2%         | 58.7%        | 62.9%    | 64.6%    |
| Balearic Islands     | 5.4%           | 4.1%      | 5.7%          | 5.8%         | 5.0%     | 6.1%     |
| Rest of Spain        | 5.5%           | 5.1%      | 4.8%          | 5.5%         | 6.3%     | 5.4%     |
| Italy                | 9.1%           | 6.7%      | 9.7%          | 8.9%         | 9.5%     | 10.7%    |
| France               | 4.1%           | 5.4%      | 4.5%          | 3.7%         | 3.6%     | 5.1%     |
| Turkey               | 3.7%           | 2.4%      | 4.0%          | 4.5%         | 3.2%     | 2.1%     |
| Greece               | 8.2%           | 8.0%      | 9.9%          | 7.6%         | 7.0%     | 9.7%     |
| Portugal             | 3.4%           | 4.5%      | 2.7%          | 3.2%         | 3.7%     | 4.5%     |
| Croatia              | 3.9%           | 2.4%      | 3.9%          | 4.1%         | 4.1%     | 3.0%     |
| Egypt                | 1.8%           | 1.5%      | 2.1%          | 1.6%         | 1.7%     | 1.2%     |
| Tunisia              | 0.3%           | 0.5%      | 0.3%          | 0.3%         | 0.3%     | 0.1%     |
| Morocco              | 0.4%           | 0.0%      | 0.4%          | 0.5%         | 0.4%     | 0.0%     |
| Others               | 15.0%          | 16.7%     | 13.4%         | 12.9%        | 18.1%    | 16.8%    |

<sup>\*</sup> Percentage of valid answers