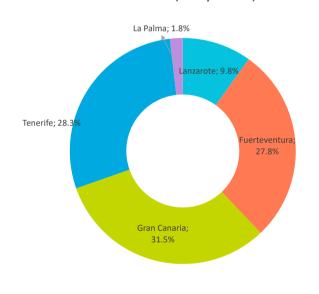

## % TOURISTS (≥ 16 years old)

## INBOUND TOURISM AND TOURIST EXPENDITURE

|                                               | Canary Islands | Lanzarote | Fuerteventura | Gran Canaria | Tenerife | La Palma |
|-----------------------------------------------|----------------|-----------|---------------|--------------|----------|----------|
| Tourist arrivals ≥ 16 years old (EGT)         | 2,294,475      | 225,420   | 636,891       | 721,805      | 649,008  | 41,652   |
| % Tourists                                    | 100%           | 9.8%      | 27.8%         | 31.5%        | 28.3%    | 1.8%     |
| % tourists who book holiday package           | 65.4%          | 56.5%     | 80.8%         | 66.7%        | 52.3%    | 58.7%    |
| Expenditure per tourist (€)                   | 1,584          | 1,557     | 1,647         | 1,605        | 1,512    | 1,417    |
| - book holiday package                        | 1,711          | 1,692     | 1,692         | 1,747        | 1,705    | 1,433    |
| - holiday package                             | 1,468          | 1,426     | 1,529         | 1,492        | 1,367    | 1,178    |
| - others                                      | 243            | 266       | 163           | 254          | 338      | 255      |
| - do not book holiday package                 | 1,346          | 1,382     | 1,457         | 1,322        | 1,300    | 1,394    |
| - flight                                      | 394            | 397       | 459           | 378          | 376      | 449      |
| - accommodation                               | 470            | 453       | 556           | 481          | 430      | 446      |
| - others                                      | 481            | 532       | 442           | 463          | 493      | 498      |
| Average lenght of stay                        | 10.96          | 11.45     | 10.26         | 11.25        | 11.09    | 11.71    |
| Average daily expenditure (€)                 | 163.5          | 156.6     | 172.3         | 166.2        | 155.5    | 133.2    |
| Average daily expenditure without flight (€)  | 115.0          | 113.2     | 119.7         | 116.2        | 110.3    | 93.4     |
| Average cost of the flight (€)                | 465.1          | 434.9     | 504.7         | 470.8        | 432.1    | 422.8    |
| Total turnover (≥ 16 years old) (€m)          | 3,635          | 351       | 1,049         | 1,159        | 981      | 59       |
| % Turnover                                    | 100%           | 9.7%      | 28.9%         | 31.9%        | 27.0%    | 1.6%     |
| Tourist arrivals (FRONTUR)                    | 2,551,711      | 253,510   | 716,685       | 793,322      | 721,719  | 45,111   |
| Passenger arrivals on non-stop flights (AENA) | 2,666,109      | 267,285   | 734,417       | 834,470      | 784,980  | 44,957   |
| Children < 16 years old (FRONTUR - EGT)       | 257,236        | 28,090    | 79,794        | 71,517       | 72,711   | 3,459    |