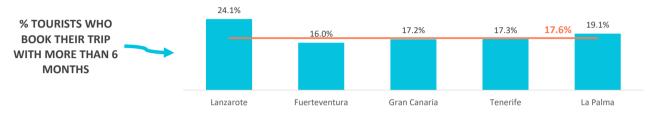

#### How far in advance do they book their trip?

|                        | Canary Islands | Lanzarote | Fuerteventura | Gran Canaria | Tenerife | La Palma |
|------------------------|----------------|-----------|---------------|--------------|----------|----------|
| The same day           | 0.8%           | 1.1%      | 0.7%          | 1.0%         | 0.7%     | 0.0%     |
| Between 1 and 30 days  | 23.5%          | 17.3%     | 21.3%         | 27.6%        | 23.9%    | 13.0%    |
| Between 1 and 2 months | 24.0%          | 20.0%     | 25.6%         | 25.0%        | 22.8%    | 21.5%    |
| Between 3 and 6 months | 34.1%          | 37.5%     | 36.4%         | 29.2%        | 35.2%    | 46.4%    |
| More than 6 months     | 17.6%          | 24.1%     | 16.0%         | 17.2%        | 17.3%    | 19.1%    |