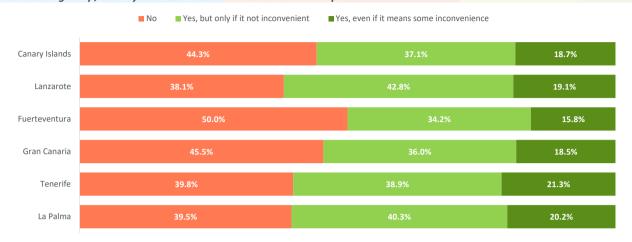

| 8.5%           | 7.1%      | 10.1%         | 7.7%         | 8.7%     | 6.3%     |
| Portugal                                      | 5.8%           | 4.6%      | 4.5%          | 5.9%         | 7.3%     | 5.2%     |
| Croatia                                       | 2.2%           | 1.8%      | 2.5%          | 2.3%         | 2.2%     | 0.5%     |
| Egypt                                         | 3.9%           | 3.6%      | 4.9%          | 3.3%         | 3.8%     | 1.7%     |
| Others                                        | 2.9%           | 2.7%      | 2.8%          | 2.8%         | 3.2%     | 2.1%     |

<sup>\*</sup> Percentage of valid answers



## **GERMANY**



#### **SUSTAINABLE DESTINATION**

## When booking a trip, do they tend to choose the most sustainable options?



## Would they be willing to spend more on travel to reduce their carbon footprint?



#### Percepcion of the following sustainability measures during their stay \*

|                                        | Canary Islands | Lanzarote | Fuerteventura | Gran Canaria | Tenerife | La Palma |
|----------------------------------------|----------------|-----------|---------------|--------------|----------|----------|
| Quality of life on the island          | 7.8            | 8.0       | 7.5           | 7.9          | 7.9      | 8.1      |
| Tolerance towards tourism              | 8.5            | 8.5       | 8.5           | 8.6          | 8.5      | 8.6      |
| Cleanliness of the island              | 7.8            | 8.1       | 7.9           | 7.7          | 7.7      | 8.4      |
| Air qu