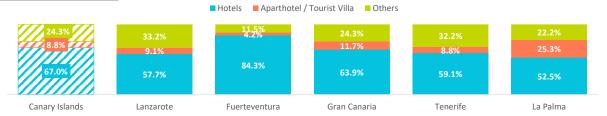

#### **ACCOMMODATION**

|                                         | Canary Islands | Lanzarote | Fuerteventura | Gran Canaria | Tenerife | La Palma |
|-----------------------------------------|----------------|-----------|---------------|--------------|----------|----------|
| 1-2-3* Hotel                            | 12.0%          | 12.7%     | 16.0%         | 10.9%        | 9.5%     | 7.1%     |
| 4* Hotel                                | 46.3%          | 35.2%     | 63.7%         | 40.2%        | 41.1%    | 45.3%    |
| 5* Hotel / 5* Luxury Hotel              | 8.6%           | 9.8%      | 4.6%          | 12.8%        | 8.4%     | 0.0%     |
| Aparthotel / Tourist Villa              | 8.8%           | 9.1%      | 4.2%          | 11.7%        | 8.8%     | 25.3%    |
| House/room rented in a private dwelling | 9.3%           | 17.1%     | 4.8%          | 8.2%         | 12.4%    | 8.2%     |
| Private accommodation (1)               | 7.2%           | 9.4%      | 2.6%          | 7.5%         | 10.8%    | 6.8%     |
| Others (Cottage, cruise, camping,)      | 7.7%           | 6.7%      | 4.1%          | 8.7%         | 8.9%     | 7.2%     |

<sup>(1)</sup> Own property /House of friends or relatives / Free housing exchange / Other private accommodation.