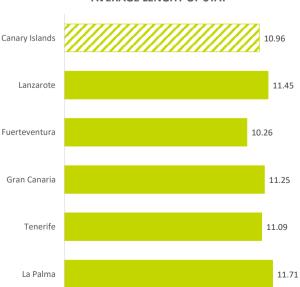

## **AVERAGE LENGHT OF STAY**

## INBOUND TOURISM AND TOURIST EXPENDITURE

|                                               | Canary Islands | Lanzarote | Fuerteventura | Gran Canaria | Tenerife | La Palma |
|-----------------------------------------------|----------------|-----------|---------------|--------------|----------|----------|
| Tourist arrivals ≥ 16 years old (EGT)         | 2,294,475      | 225,420   | 636,891       | 721,805      | 649,008  | 41,652   |
| % Tourists                                    | 100%           | 9.8%      | 27.8%         | 31.5%        | 28.3%    | 1.8%     |
| % tourists who book holiday package           | 65.4%          | 56.5%     | 80.8%         | 66.7%        | 52.3%    | 58.7%    |
| Expenditure per tourist (€)                   | 1,584          | 1,557     | 1,647         | 1,605        | 1,512    | 1,417    |
| - book holiday package                        | 1,711          | 1,692     | 1,692         | 1,747        | 1,705    | 1,433    |
| - holiday package                             | 1,468          | 1,426     | 1,529         | 1,492        | 1,367    | 1,178    |
| - others                                      | 243            | 266       | 163           | 254          | 338      | 255      |
| - do not book holiday package                 | 1,346          | 1,382     | 1,457         | 1,322        | 1,300    | 1,394    |
| - flight                                      | 394            | 397       | 459           | 378          | 376      | 449      |
| - accommodation                               | 470            | 453       | 556           | 481          | 430      | 446      |
| - others                                      | 481            | 532       | 442           | 463          | 493      | 498      |
| Average lenght of stay                        | 10.96          | 11.45     | 10.26         | 11.25        | 11.09    | 11.71    |
| Average daily expenditure (€)                 | 163.5          | 156.6     | 172.3         | 166.2        | 155.5    | 133.2    |
| Average daily expenditure without flight (€)  | 115.0          | 113.2     | 119.7         | 116.2        | 110.3    | 93.4     |
| Average cost of the flight (€)                | 465.1          | 434.9     | 504.7         | 470.8        | 432.1    | 422.8    |
| Total turnover (≥ 16 years old) (€m)          | 3,635          | 351       | 1,049         | 1,159        | 981      | 59       |
| % Turnover                                    | 100%           | 9.7%      | 28.9%         | 31.9%        | 27.0%    | 1.6%     |
| Tourist arrivals (FRONTUR)                    | 2,551,711      | 253,510   | 716,685       | 793,322      | 721,719  | 45,111   |
| Passenger arrivals on non-stop flights (AENA) | 2,666,109      | 267,285   | 734,417       | 834,470      | 784,980  | 44,957   |
| Children < 16 years old (FRONTUR - EGT)       | 257,236        | 28,090    | 79,794        | 71,517       | 72,711   | 3,459    |