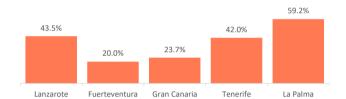

## What is the main motivation for their holidays?

|                         | Canary Islands | Lanzarote | Fuerteventura | Gran Canaria | Tenerife | La Palma |
|-------------------------|----------------|-----------|---------------|--------------|----------|----------|
| Rest                    | 45.1%          | 38.1%     | 52.8%         | 49.7%        | 36.9%    | 17.8%    |
| Enjoy family time       | 10.0%          | 7.1%      | 9.6%          | 11.0%        | 10.7%    | 8.3%     |
| Have fun                | 8.7%           | 3.6%      | 11.6%         | 11.0%        | 5.2%     | 8.6%     |
| Explore the destination | 30.6%          | 43.5%     | 20.0%         | 23.7%        | 42.0%    | 59.2%    |
| Practice their hobbies  | 3.3%           | 6.0%      | 4.1%          | 2.3%         | 2.8%     | 4.2%     |
| Other reasons           | 2.2%           | 1.7%      | 1.9%          | 2.2%         | 2.4%     | 1.9%     |