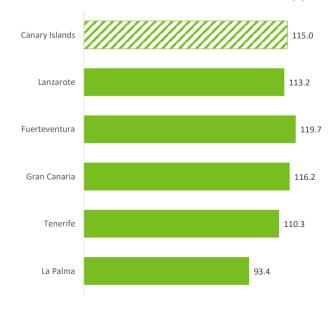

## EXPENDITURE PER TOURIST WITHOUT FLIGHT (€)

## INBOUND TOURISM AND TOURIST EXPENDITURE

|                                               | Canary Islands | Lanzarote | Fuerteventura | Gran Canaria | Tenerife | La Palma |
|-----------------------------------------------|----------------|-----------|---------------|--------------|----------|----------|
| Tourist arrivals ≥ 16 years old (EGT)         | 2,294,475      | 225,420   | 636,891       | 721,805      | 649,008  | 41,652   |
| % Tourists                                    | 100%           | 9.8%      | 27.8%         | 31.5%        | 28.3%    | 1.8%     |
| % tourists who book holiday package           | 65.4%          | 56.5%     | 80.8%         | 66.7%        | 52.3%    | 58.7%    |
| Expenditure per tourist (€)                   | 1,584          | 1,557     | 1,647         | 1,605        | 1,512    | 1,417    |
| - book holiday package                        | 1,711          | 1,692     | 1,692         | 1,747        | 1,705    | 1,433    |
| - holiday package                             | 1,468          | 1,426     | 1,529         | 1,492        | 1,367    | 1,178    |
| - others                                      | 243            | 266       | 163           | 254          | 338      | 255      |
| - do not book holiday package                 | 1,346          | 1,382     | 1,457         | 1,322        | 1,300    | 1,394    |
| - flight                                      | 394            | 397       | 459           | 378          | 376      | 449      |
| - accommodation                               | 470            | 453       | 556           | 481          | 430      | 446      |
| - others                                      | 481            | 532       | 442           | 463          | 493      | 498      |
| Average lenght of stay                        | 10.96          | 11.45     | 10.26         | 11.25        | 11.09    | 11.71    |
| Average daily expenditure (€)                 | 163.5          | 156.6     | 172.3         | 166.2        | 155.5    | 133.2    |
| Average daily expenditure without flight (€)  | 115.0          | 113.2     | 119.7         | 116.2        | 110.3    | 93.4     |
| Average cost of the flight (€)                | 465.1          | 434.9     | 504.7         | 470.8        | 432.1    | 422.8    |
| Total turnover (≥ 16 years old) (€m)          | 3,635          | 351       | 1,049         | 1,159        | 981      | 59       |
| % Turnover                                    | 100%           | 9.7%      | 28.9%         | 31.9%        | 27.0%    | 1.6%     |
| Tourist arrivals (FRONTUR)                    | 2,551,711      | 253,510   | 716,685       | 793,322      | 721,719  | 45,111   |
| Passenger arrivals on non-stop flights (AENA) | 2,666,109      | 267,285   | 734,417       | 834,470      | 784,980  | 44,957   |
| Children < 16 years old (FRONTUR - EGT)       | 257,236        | 28,090    | 79,794        | 71,517       | 72,711   | 3,459    |