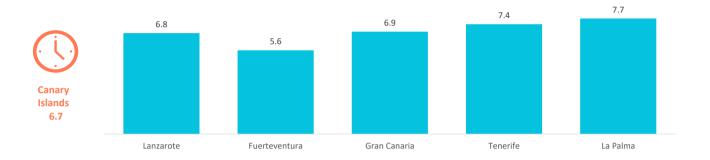

#### Outdoor time per day

|                      | Canary Islands | Lanzarote | Fuerteventura | Gran Canaria | Tenerife | La Palma |
|----------------------|----------------|-----------|---------------|--------------|----------|----------|
| 0 hours              | 2.3%           | 1.1%      | 5.5%          | 1.4%         | 0.8%     | 0.1%     |
| 1 - 2 hours          | 12.2%          | 8.5%      | 19.6%         | 12.4%        | 7.1%     | 1.8%     |
| 3 - 6 hours          | 38.2%          | 42.3%     | 38.3%         | 38.0%        | 36.7%    | 33.2%    |
| 7 - 12 hours         | 41.8%          | 43.4%     | 32.6%         | 41.4%        | 49.7%    | 60.4%    |
| More than 12 hours   | 5.4%           | 4.8%      | 4.1%          | 6.7%         | 5.6%     | 4.5%     |
| Outdoor time per day | 6.7            | 6.8       | 5.6           | 6.9          | 7.4      | 7.7      |