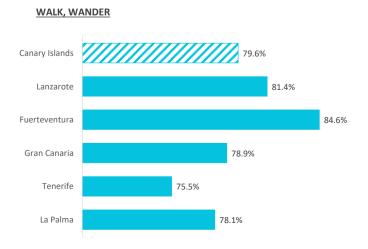

## Activities in the Canary Islands

|                                        | Canary Islands | Lanzarote | Fuerteventura | Gran Canaria | Tenerife | La Palma |
|----------------------------------------|----------------|-----------|---------------|--------------|----------|----------|
| Walk, wander                           | 79.6%          | 81.4%     | 84.6%         | 78.9%        | 75.5%    | 78.1%    |
| Beach                                  | 56.8%          | 57.7%     | 45.3%         | 52.0%        | 71.2%    | 86.1%    |
| Swimming pool, hotel facilities        | 52.6%          | 69.7%     | 36.8%         | 47.7%        | 65.3%    | 82.1%    |
| Explore the island on their own        | 41.9%          | 32.4%     | 43.5%         | 41.7%        | 45.3%    | 30.6%    |
| Taste Canarian gastronomy              | 33.0%          | 42.8%     | 20.1%         | 32.3%        | 42.3%    | 46.4%    |
| Hiking                                 | 21.6%          | 19.7%     | 12.6%         | 17.4%        | 33.2%    | 54.5%    |
| Organized excursions                   | 17.6%          | 19.4%     | 13.5%         | 15.0%        | 23.2%    | 22.4%    |
| Nightlife / concerts / shows           | 14.4%          | 7.5%      | 11.1%         | 14.4%        | 19.5%    | 15.9%    |
| Theme parks                            | 11.8%          | 14.3%     | 7.9%          | 9.4%         | 16.9%    | 18.4%    |
| Sea excursions / whale watching        | 11.5%          | 3.0%      | 5.4%          | 8.2%         | 25.2%    | 0.6%     |
| Wineries / markets / popular festivals | 11.4%          | 34.8%     | 5.7%          | 9.2%         | 11.0%    | 16.5%    |
| Museums / exhibitions                  | 11.2%          | 33.3%     | 4.5%          | 11.5%        | 9.1%     | 21.2%    |
| Other Nature Activities                | 9.8%           | 5.3%      | 5.5%          | 16.3%        | 8.8%     | 5.9%     |
| Swim                                   | 5.7%           | 4.2%      | 5.8%          | 4.7%         | 6.8%     | 13.6%    |
| Beauty and health treatments           | 5.4%           | 4.8%      | 5.9%          | 5.1%         | 5.8%     | 1.2%     |
| Running                                | 5.1%           | 3.5%      | 4.8%          | 5.1%         | 6.2%     | 2.6%     |
| Practice other sports                  | 4.0%           | 4.8%      | 6.0%          | 3.5%         | 2.7%     | 0.2%     |
| Astronomical observation               | 4.0%           | 12.7%     | 3.9%          | 3.2%         | 2.0%     | 2.2%     |
| Cycling / Mountain bike                | 3.6%           | 4.0%      | 3.1%          | 4.1%         | 3.7%     | 1.4%     |
| Surf                                   | 3.4%           | 3.7%      | 3.5%          | 2.4%         | 4.1%     | 3.0%     |
| Scuba Diving                           | 2.2%           | 4.2%      | 1.4%          | 2.1%         | 2.4%     | 1.1%     |
| Golf                                   | 1.8%           | 0.7%      | 1.6%          | 2.3%         | 1.9%     | 0.0%     |
| Windsurf / Kitesurf                    | 1.3%           | 1.5%      | 2.6%          | 0.6%         | 0.9%     | 0.0%     |