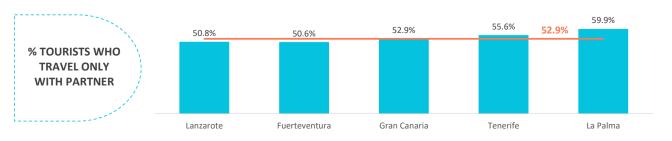

## Who do they come with?

|                                                        | Canary Islands | Lanzarote | Fuerteventura | Gran Canaria | Tenerife | La Palma |
|--------------------------------------------------------|----------------|-----------|---------------|--------------|----------|----------|
| Unaccompanied                                          | 12.1%          | 10.3%     | 12.8%         | 14.2%        | 10.1%    | 6.5%     |
| Only with partner                                      | 52.9%          | 50.8%     | 50.6%         | 52.9%        | 55.6%    | 59.9%    |
| Only with children (< 13 years old)                    | 3.9%           | 5.4%      | 4.2%          | 4.1%         | 3.0%     | 3.1%     |
| Partner + children (< 13 years old)                    | 5.5%           | 5.1%      | 6.4%          | 3.6%         | 7.0%     | 5.2%     |
| Other relatives                                        | 6.2%           | 7.9%      | 6.6%          | 6.6%         | 4.9%     | 6.7%     |
| Friends                                                | 7.1%           | 6.5%      | 6.8%          | 8.0%         | 6.5%     | 5.6%     |
| Work colleagues                                        | 0.3%           | 0.1%      | 0.3%          | 0.1%         | 0.5%     | 0.7%     |
| Organized trip                                         | 0.2%           | 0.2%      | 0.1%          | 0.3%         | 0.1%     | 1.6%     |
| Other combinations (2)                                 | 11.7%          | 13.7%     | 12.1%         | 10.2%        | 12.3%    | 10.8%    |
| <sup>(2)</sup> Different situations have been isolated |                |           |               |              |          |          |
| Tourists with children                                 | 11.9%          | 13.8%     | 13.3%         | 10.3%        | 11.8%    | 9.7%     |
| - Between 0 and 2 years old                            | 1.6%           | 1.6%      | 1.4%          | 1.5%         | 1.8%     | 1.0%     |
| - Between 3 and 12 years old                           | 9.7%           | 11.4%     | 11.2%         | 7.9%         | 9.5%     | 7.6%     |
| - Between 0 -2 and 3-12 years old                      | 0.7%           | 0.7%      | 0.7%          | 0.9%         | 0.5%     | 1.1%     |
| Tourists without children                              | 88.1%          | 86.2%     | 86.7%         | 89.7%        | 88.2%    | 90.3%    |
| Group composition:                                     |                |           |               |              |          |          |
| - 1 person                                             | 13.9%          | 13.5%     | 14.2%         | 16.7%        | 11.1%    | 9.3%     |
| - 2 people                                             | 62.1%          | 56.7%     | 61.5%         | 60.9%        | 65.5%    | 67.5%    |
| - 3 people                                             | 11.8%          | 14.1%     | 11.4%         | 11.2%        | 12.2%    | 10.1%    |
| - 4 or 5 people                                        | 10.3%          | 12.4%     | 11.4%         | 8.7%         | 10.0%    | 11.5%    |
| - 6 or more people                                     | 1.9%           | 3.3%      | 1.4%          | 2.6%         | 1.3%     | 1.6%     |
| Average group size:                                    | 2.30           | 2.43      | 2.30          | 2.27         | 2.28     | 2.34     |