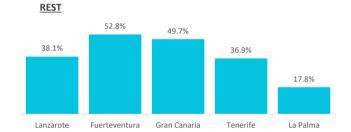

## What is the main motivation for their holidays?

|                         | Canary Islands | Lanzarote | Fuerteventura | Gran Canaria | Tenerife | La Palma |
|-------------------------|----------------|-----------|---------------|--------------|----------|----------|
| Rest                    | 45.1%          | 38.1%     | 52.8%         | 49.7%        | 36.9%    | 17.8%    |
| Enjoy family time       | 10.0%          | 7.1%      | 9.6%          | 11.0%        | 10.7%    | 8.3%     |
| Have fun                | 8.7%           | 3.6%      | 11.6%         | 11.0%        | 5.2%     | 8.6%     |
| Explore the destination | 30.6%          | 43.5%     | 20.0%         | 23.7%        | 42.0%    | 59.2%    |
| Practice their hobbies  | 3.3%           | 6.0%      | 4.1%          | 2.3%         | 2.8%     | 4.2%     |
| Other reasons           | 2.2%           | 1.7%      | 1.9%          | 2.2%         | 2.4%     | 1.9%     |