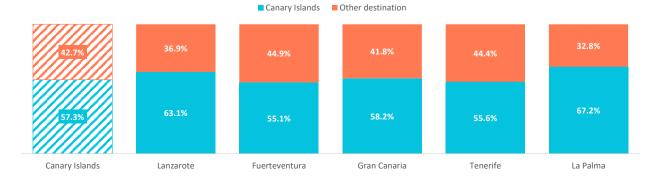

## What other destinations did they consider for this trip? \*

|                                               | Canary Islands | Lanzarote | Fuerteventura | Gran Canaria | Tenerife | La Palma |
|-----------------------------------------------|----------------|-----------|---------------|--------------|----------|----------|
| None (I was clear about "this Canary Island") | 28.8%          | 29.7%     | 27.8%         | 29.6%        | 28.1%    | 37.1%    |
| Canary Islands (other island)                 | 28.4%          | 33.4%     | 27.3%         | 28.7%        | 27.4%    | 30.2%    |
| Other destination                             | 42.7%          | 36.9%     | 44.9%         | 41.8%        | 44.4%    | 32.8%    |
| Balearic Islands                              | 5.4%           | 5.5%      | 6.0%          | 5.6%         | 4.7%     | 4.7%     |
| Rest of Spain                                 | 5.7%           | 6.2%      | 4.8%          | 6.1%         | 6.1%     | 4.1%     |
| Italy                                         | 4.0%           | 2.3%      | 4.2%          | 3.5%         | 4.7%     | 4.7%     |
| France                                        | 1.0%           | 0.6%      | 1.2%          | 0.9%         | 1.2%     | 2.0%     |
| Turkey                                        | 3.2%           | 2.4%      | 3.9%          | 3.7%         | 2.5%     | 1.4%     |
| Greece                                        | 8.5%           | 7.1%      | 10.1%         | 7.7%         | 8.7%     | 6.3%     |
| Portugal                                      | 5.8%           | 4.6%      | 4.5%          | 5.9%         | 7.3%     | 5.2%     |
| Croatia                                       | 2.2%           | 1.8%      | 2.5%          | 2.3%         | 2.2%     | 0.5%     |
| Egypt                                         | 3.9%           | 3.6%      | 4.9%          | 3.3%         | 3.8%     | 1.7%     |
| Others                                        | 2.9%           | 2.7%      | 2.8%          | 2.8%         | 3.2%     | 2.1%     |

<sup>\*</sup> Percentage of valid answers