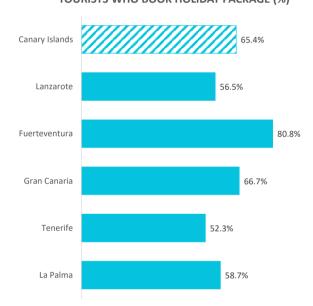

## TOURISTS WHO BOOK HOLIDAY PACKAGE (%)

## INBOUND TOURISM AND TOURIST EXPENDITURE

|                                               | Canary Islands | Lanzarote | Fuerteventura | Gran Canaria | Tenerife | La Palma |
|-----------------------------------------------|----------------|-----------|---------------|--------------|----------|----------|
| Tourist arrivals ≥ 16 years old (EGT)         | 2,294,475      | 225,420   | 636,891       | 721,805      | 649,008  | 41,652   |
| % Tourists                                    | 100%           | 9.8%      | 27.8%         | 31.5%        | 28.3%    | 1.8%     |
| % tourists who book holiday package           | 65.4%          | 56.5%     | 80.8%         | 66.7%        | 52.3%    | 58.7%    |
| Expenditure per tourist (€)                   | 1,584          | 1,557     | 1,647         | 1,605        | 1,512    | 1,417    |
| - book holiday package                        | 1,711          | 1,692     | 1,692         | 1,747        | 1,705    | 1,433    |
| - holiday package                             | 1,468          | 1,426     | 1,529         | 1,492        | 1,367    | 1,178    |
| - others                                      | 243            | 266       | 163           | 254          | 338      | 255      |
| - do not book holiday package                 | 1,346          | 1,382     | 1,457         | 1,322        | 1,300    | 1,394    |
| - flight                                      | 394            | 397       | 459           | 378          | 376      | 449      |
| - accommodation                               | 470            | 453       | 556           | 481          | 430      | 446      |
| - others                                      | 481            | 532       | 442           | 463          | 493      | 498      |
| Average lenght of stay                        | 10.96          | 11.45     | 10.26         | 11.25        | 11.09    | 11.71    |
| Average daily expenditure (€)                 | 163.5          | 156.6     | 172.3         | 166.2        | 155.5    | 133.2    |
| Average daily expenditure without flight (€)  | 115.0          | 113.2     | 119.7         | 116.2        | 110.3    | 93.4     |
| Average cost of the flight (€)                | 465.1          | 434.9     | 504.7         | 470.8        | 432.1    | 422.8    |
| Total turnover (≥ 16 years old) (€m)          | 3,635          | 351       | 1,049         | 1,159        | 981      | 59       |
| % Turnover                                    | 100%           | 9.7%      | 28.9%         | 31.9%        | 27.0%    | 1.6%     |
| Tourist arrivals (FRONTUR)                    | 2,551,711      | 253,510   | 716,685       | 793,322      | 721,719  | 45,111   |
| Passenger arrivals on non-stop flights (AENA) | 2,666,109      | 267,285   | 734,417       | 834,470      | 784,980  | 44,957   |
| Children < 16 years old (FRONTUR - EGT)       | 257,236        | 28,090    | 79,794        | 71,517       | 72,711   | 3,459    |