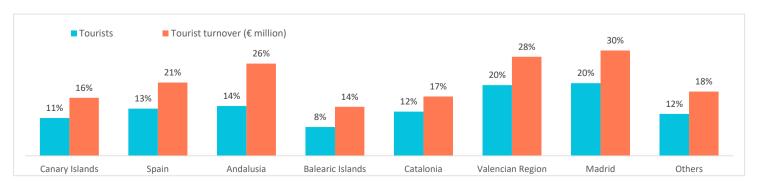

## **JANUARY - JUNE 2024**

|                                     | Canary Islands | Spain      | Andalusia B | Balearic Islands | Catalonia | Valencian Region | Madrid    | Others    |
|-------------------------------------|----------------|------------|-------------|------------------|-----------|------------------|-----------|-----------|
| Tourists                            | 7,538,860      | 42,525,988 | 6,271,642   | 6,172,836        | 9,066,843 | 5,309,844        | 4,437,758 | 3,728,205 |
| Tourist turnover (€ million)        | 11,078         | 55,574     | 8,272       | 7,327            | 10,311    | 6,436            | 8,072     | 4,078     |
| Expenditure per tourist and trip (€ | 1,469          | 1,307      | 1,319       | 1,187            | 1,137     | 1,212            | 1,819     | 1,094     |
| Expenditure per tourist and day (€  | 176            | 185        | 162         | 199              | 218       | 130              | 301       | 153       |
| Average lenght of stay              | 8.34           | 7.08       | 8.15        | 5.96             | 5.23      | 9.34             | 6.04      | 7.14      |

### Change (%)

|                                     | Canary Islands | Spain | Andalusia Ba | alearic Islands | Catalonia | Valencian Region | Madrid | Others |
|-------------------------------------|----------------|-------|--------------|-----------------|-----------|------------------|--------|--------|
| Tourists                            | 10.6%          | 13.3% | 14.0%        | 8.1%            | 12.4%     | 19.9%            | 20.4%  | 11.8%  |
| Tourist turnover (€ million)        | 16.3%          | 20.6% | 26.0%        | 13.8%           | 16.7%     | 27.9%            | 29.6%  | 18.1%  |
| Expenditure per tourist and trip (€ | 5.1%           | 6.5%  | 10.5%        | 5.2%            | 3.8%      | 6.6%             | 7.6%   | 5.7%   |
| Expenditure per tourist and day (€  | 7.3%           | 5.7%  | 9.5%         | 7.6%            | 2.8%      | 2.4%             | 1.0%   | 2.7%   |
| Average lenght of stay              | -0.18          | 0.08  | 0.10         | -0.13           | 0.06      | 0.39             | 0.37   | 0.17   |