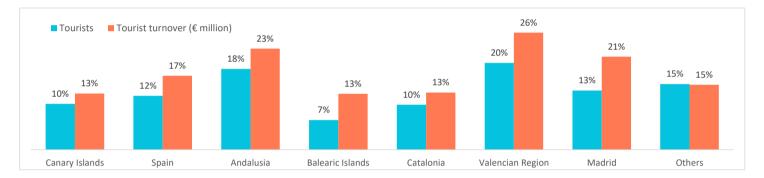

#### **JUNE 2024**

|                                     | Canary Islands | Spain     | Andalusia Ba | alearic Islands | Catalonia | Valencian Region | Madrid  | Others  |
|-------------------------------------|----------------|-----------|--------------|-----------------|-----------|------------------|---------|---------|
| Tourists                            | 1,045,520      | 9,313,450 | 1,366,423    | 2,196,390       | 2,003,863 | 1,120,102        | 844,277 | 736,875 |
| Tourist turnover (€ million)        | 1,439          | 12,373    | 1,748        | 2,753           | 2,531     | 1,403            | 1,606   | 892     |
| Expenditure per tourist and trip (€ | ) 1,376        | 1,329     | 1,280        | 1,254           | 1,263     | 1,253            | 1,902   | 1,211   |
| Expenditure per tourist and day (€  | 190            | 196       | 169          | 208             | 248       | 132              | 298     | 156     |
| Average lenght of stay              | 7.26           | 6.78      | 7.56         | 6.03            | 5.10      | 9.50             | 6.39    | 7.74    |

#### Change (%)

|                                     | Canary Islands | Spain | Andalusia Bale | aric Islands | Catalonia | Valencian Region | Madrid | Others |
|-------------------------------------|----------------|-------|----------------|--------------|-----------|------------------|--------|--------|
| Tourists                            | 10.3%          | 12.1% | 18.2%          | 6.7%         | 10.1%     | 19.5%            | 13.3%  | 14.8%  |
| Tourist turnover (€ million)        | 12.6%          | 16.6% | 22.7%          | 12.6%        | 12.8%     | 26.3%            | 20.9%  | 14.6%  |
| Expenditure per tourist and trip (€ | 2.1%           | 4.1%  | 3.9%           | 5.6%         | 2.4%      | 5.7%             | 6.7%   | -0.1%  |
| Expenditure per tourist and day (€  | 8.0%           | 2.1%  | 0.0%           | 6.1%         | 0.8%      | 3.1%             | 1.4%   | -4.3%  |
| Average lenght of stay              | -0.38          | 0.14  | 0.28           | -0.02        | 0.10      | 0.27             | 0.33   | 0.32   |