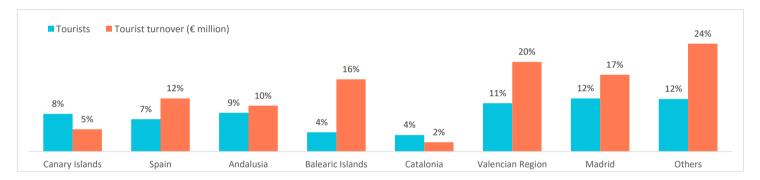

### Change (%)

|                                     | Canary Islands | Spain | Andalusia Bale | aric Islands | Catalonia | Valencian Region | Madrid | Others |
|-------------------------------------|----------------|-------|----------------|--------------|-----------|------------------|--------|--------|
| Tourists                            | 8.5%           | 7.3%  | 8.7%           | 4.3%         | 3.7%      | 10.8%            | 11.9%  | 11.8%  |
| Tourist turnover (€ million)        | 5.0%           | 11.9% | 10.3%          | 16.2%        | 2.1%      | 20.1%            | 17.2%  | 24.2%  |
| Expenditure per tourist and trip (€ | 3.2%           | 4.4%  | 1.5%           | 11.4%        | -1.6%     | 8.4%             | 4.7%   | 11.1%  |
| Expenditure per tourist and day (€  | 6.2%           | 2.1%  | 1.8%           | 4.8%         | -0.5%     | 0.0%             | 6.4%   | 5.4%   |
| Average lenght of stay              | -0.77          | 0.16  | -0.04          | 0.41         | -0.05     | 0.78             | -0.10  | 0.38   |