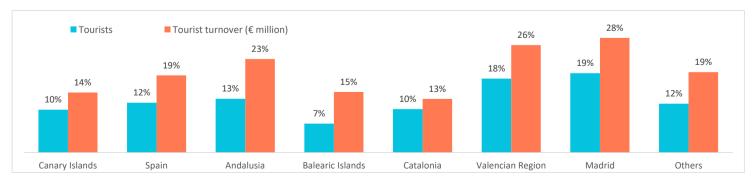

### Change (%)

|                                    | Canary Islands | Spain | Andalusia Bal | learic Islands | Catalonia | Valencian Region | Madrid | Others |
|------------------------------------|----------------|-------|---------------|----------------|-----------|------------------|--------|--------|
| Tourists                           | 10.3%          | 12.0% | 13.0%         | 7.0%           | 10.5%     | 17.8%            | 19.1%  | 11.8%  |
| Tourist turnover (€ million)       | 14.5%          | 18.6% | 22.5%         | 14.6%          | 12.9%     | 25.9%            | 27.6%  | 19.4%  |
| Expenditure per tourist and trip ( | E) 3.7%        | 5.9%  | 8.5%          | 7.1%           | 2.2%      | 6.8%             | 7.1%   | 6.8%   |
| Expenditure per tourist and day (  | €) 7.1%        | 4.5%  | 7.2%          | 6.7%           | 1.9%      | 1.5%             | 1.7%   | 3.4%   |
| Average lenght of stay             | -0.26          | 0.09  | 0.07          | 0.03           | 0.03      | 0.47             | 0.30   | 0.22   |