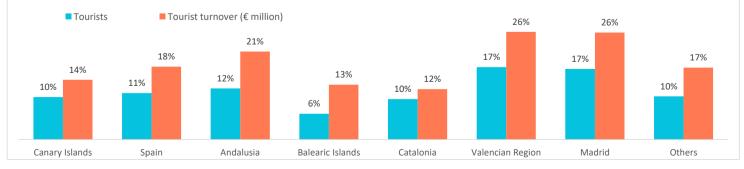

## **JANUARY - AUGUST 2024**

|                                     | Canary Islands | Spain      | Andalusia I | Balearic Islands | Catalonia  | Valencian Region | Madrid    | Others    |
|-------------------------------------|----------------|------------|-------------|------------------|------------|------------------|-----------|-----------|
| Tourists                            | 9,865,444      | 64,307,909 | 9,335,561   | 11,161,811       | 13,749,223 | 8,258,643        | 5,820,673 | 6,116,554 |
| Tourist turnover (€ million)        | 14,979         | 86,471     | 12,590      | 14,671           | 16,495     | 10,615           | 10,658    | 6,463     |
| Expenditure per tourist and trip (€ | ) 1,518        | 1,345      | 1,349       | 1,314            | 1,200      | 1,285            | 1,831     | 1,057     |
| Expenditure per tourist and day (€  | i) 183         | 187        | 164         | 208              | 217        | 133              | 307       | 150       |
| Average lenght of stay              | 8.32           | 7.19       | 8.20        | 6.32             | 5.53       | 9.63             | 5.96      | 7.04      |

## Change (%)

|                                     | Canary Islands | Spain | Andalusia Bale | earic Islands | Catalonia | Valencian Region | Madrid | Others |
|-------------------------------------|----------------|-------|----------------|---------------|-----------|------------------|--------|--------|
| Tourists                            | 10.3%          | 11.2% | 12.3%          | 6.2%          | 9.7%      | 17.4%            | 17.0%  | 10.4%  |
| Tourist turnover (€ million)        | 14.4%          | 17.6% | 21.2%          | 13.2%         | 12.1%     | 25.9%            | 25.8%  | 17.3%  |
| Expenditure per tourist and trip (€ | 3.8%           | 5.7%  | 7.9%           | 6.6%          | 2.2%      | 7.2%             | 7.5%   | 6.2%   |
| Expenditure per tourist and day (€  | E) 7.0%        | 5.1%  | 7.9%           | 8.3%          | 2.8%      | 2.3%             | 2.7%   | 5.6%   |
| Average lenght of stay              | -0.25          | 0.03  | 0.01           | -0.10         | -0.03     | 0.38             | 0.25   | 0.04   |