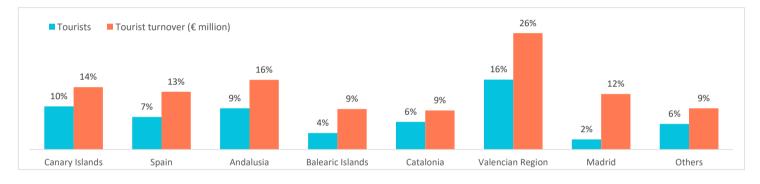

## **AUGUST 2024**

|                                     | - ·· ·          |            |             |                  |           |                  |         |           |
|-------------------------------------|-----------------|------------|-------------|------------------|-----------|------------------|---------|-----------|
|                                     | Canary Islands  | Spain      | Andalusia E | Balearic Islands | Catalonia | Valencian Region | Madrid  | Others    |
| Tourists                            | 1,165,569       | 10,930,750 | 1,602,146   | 2,446,476        | 2,287,846 | 1,472,421        | 639,316 | 1,316,977 |
| Tourist turnover (€ million)        | 1,954           | 15,363     | 2,284       | 3,560            | 3,057     | 2,116            | 1,162   | 1,230     |
| Expenditure per tourist and trip (€ | <b>i)</b> 1,676 | 1,405      | 1,426       | 1,455            | 1,336     | 1,437            | 1,817   | 934       |
| Expenditure per tourist and day (€  | 200             | 188        | 170         | 215              | 213       | 140              | 342     | 135       |
| Average lenght of stay              | 8.39            | 7.48       | 8.39        | 6.78             | 6.28      | 10.26            | 5.31    | 6.90      |

## Change (%)

|                                     | Canary Islands | Spain | Andalusia Bale | aric Islands | Catalonia | Valencian Region | Madrid | Others |
|-------------------------------------|----------------|-------|----------------|--------------|-----------|------------------|--------|--------|
| Tourists                            | 9.7%           | 7.3%  | 9.3%           | 3.7%         | 6.2%      | 15.7%            | 2.3%   | 5.7%   |
| Tourist turnover (€ million)        | 14.0%          | 13.0% | 15.6%          | 9.1%         | 8.8%      | 26.1%            | 12.5%  | 9.3%   |
| Expenditure per tourist and trip (€ | 3.9%           | 5.2%  | 5.9%           | 5.2%         | 2.5%      | 8.9%             | 9.9%   | 3.3%   |
| Expenditure per tourist and day (€  | E) 7.0%        | 8.7%  | 9.0%           | 13.2%        | 6.5%      | 8.5%             | 12.5%  | 11.6%  |
| Average lenght of stay              | -0.21          | -0.25 | -0.27          | -0.48        | -0.26     | 0.02             | -0.13  | -0.55  |