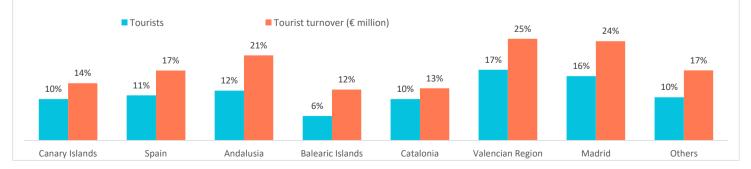

## **JANUARY - SEPTEMBER 2024**

|                                     | Canary Islands | Spain      | Andalusia B | alearic Islands | Catalonia  | Valencian Region | Madrid    | Others    |
|-------------------------------------|----------------|------------|-------------|-----------------|------------|------------------|-----------|-----------|
| Tourists                            | 10,971,295     | 73,903,046 | 10,770,832  | 13,309,497      | 15,782,487 | 9,455,226        | 6,637,917 | 6,975,792 |
| Tourist turnover (€ million)        | 16,552         | 99,086     | 14,485      | 17,369          | 18,966     | 12,131           | 12,099    | 7,483     |
| Expenditure per tourist and trip (€ | ) 1,509        | 1,341      | 1,345       | 1,305           | 1,202      | 1,283            | 1,823     | 1,073     |
| Expenditure per tourist and day (€  | ) 183          | 188        | 166         | 207             | 217        | 134              | 312       | 153       |
| Average lenght of stay              | 8.24           | 7.13       | 8.12        | 6.30            | 5.54       | 9.57             | 5.83      | 7.03      |

## Change (%)

|                                     | Canary Islands | Spain | Andalusia Bale | earic Islands | Catalonia | Valencian Region | Madrid | Others |
|-------------------------------------|----------------|-------|----------------|---------------|-----------|------------------|--------|--------|
| Tourists                            | 10.0%          | 10.9% | 12.0%          | 5.9%          | 10.0%     | 17.1%            | 15.6%  | 10.4%  |
| Tourist turnover (€ million)        | 13.8%          | 16.9% | 20.6%          | 12.3%         | 12.6%     | 24.6%            | 24.0%  | 17.0%  |
| Expenditure per tourist and trip (€ | .) 3.5%        | 5.4%  | 7.6%           | 6.0%          | 2.4%      | 6.4%             | 7.3%   | 5.9%   |
| Expenditure per tourist and day (€  | E) 6.4%        | 5.0%  | 7.8%           | 7.8%          | 1.9%      | 3.9%             | 3.0%   | 4.8%   |
| Average lenght of stay              | -0.25          | 0.02  | 0.03           | -0.10         | 0.02      | 0.20             | 0.22   | 0.11   |