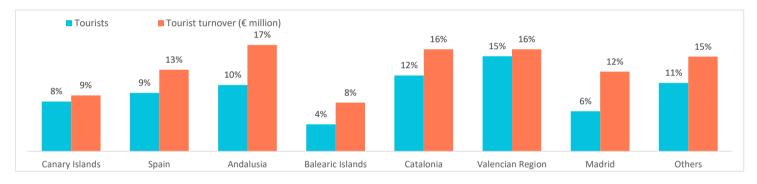

## SEPTEMBER 2024

|                                     | Canary Islands | Spain     | Andalusia E | Balearic Islands | Catalonia | Valencian Region | Madrid  | Others  |
|-------------------------------------|----------------|-----------|-------------|------------------|-----------|------------------|---------|---------|
| Tourists                            | 1,105,851      | 9,595,136 | 1,435,271   | 2,147,685        | 2,033,263 | 1,196,583        | 817,242 | 859,241 |
| Tourist turnover (€ million)        | 1,573          | 12,615    | 1,895       | 2,699            | 2,471     | 1,516            | 1,441   | 1,021   |
| Expenditure per tourist and trip (€ | ) 1,423        | 1,315     | 1,320       | 1,257            | 1,215     | 1,267            | 1,763   | 1,188   |
| Expenditure per tourist and day (€  | <b>:)</b> 188  | 195       | 175         | 204              | 217       | 138              | 357     | 171     |
| Average lenght of stay              | 7.56           | 6.75      | 7.56        | 6.15             | 5.60      | 9.15             | 4.94    | 6.93    |

## Change (%)

|                                              | Canary Islands | Spain | Andalusia Bale | earic Islands | Catalonia | Valencian Region | Madrid | Others |
|----------------------------------------------|----------------|-------|----------------|---------------|-----------|------------------|--------|--------|
| Tourists                                     | 7.8%           | 9.1%  | 10.3%          | 4.2%          | 11.8%     | 14.8%            | 6.2%   | 10.6%  |
| Tourist turnover (€ million)                 | 8.7%           | 12.7% | 16.5%          | 7.6%          | 15.9%     | 15.9%            | 12.4%  | 14.7%  |
| Expenditure per tourist and trip ( ${f \in}$ | ) 0.9%         | 3.3%  | 5.6%           | 3.3%          | 3.6%      | 1.0%             | 5.8%   | 3.8%   |
| Expenditure per tourist and day (€           | ) 3.3%         | 3.7%  | 3.6%           | 5.7%          | -2.3%     | 12.2%            | 6.9%   | -4.5%  |
| Average lenght of stay                       | -0.21          | -0.03 | 0.15           | -0.16         | 0.32      | -1.02            | -0.05  | 0.52   |