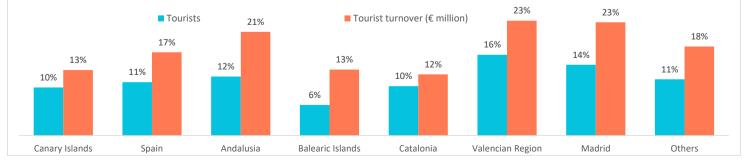

#### Change (%)

|                                     | Canary Islands | Spain | Andalusia Bale | earic Islands | Catalonia | Valencian Region | Madrid | Others |
|-------------------------------------|----------------|-------|----------------|---------------|-----------|------------------|--------|--------|
| Tourists                            | 9.7%           | 10.8% | 11.9%          | 6.2%          | 9.9%      | 16.3%            | 14.2%  | 11.3%  |
| Tourist turnover (€ million)        | 13.2%          | 16.8% | 20.9%          | 13.3%         | 12.3%     | 23.1%            | 22.8%  | 17.9%  |
| Expenditure per tourist and trip (€ | ) 3.2%         | 5.4%  | 8.0%           | 6.8%          | 2.1%      | 5.9%             | 7.5%   | 5.9%   |
| Expenditure per tourist and day (€  | ) 6.4%         | 4.4%  | 7.7%           | 7.3%          | 1.4%      | 3.9%             | 3.3%   | 4.7%   |
| Average lenght of stay              | -0.23          | 0.05  | 0.02           | -0.04         | 0.03      | 0.22             | 0.22   | 0.09   |