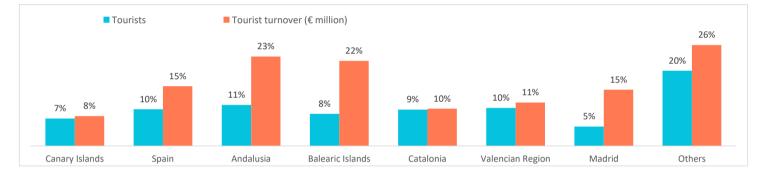

## Change (%)

|                                     | Canary Islands | Spain | Andalusia Bale | aric Islands | Catalonia | Valencian Region | Madrid | Others |
|-------------------------------------|----------------|-------|----------------|--------------|-----------|------------------|--------|--------|
| Tourists                            | 7.1%           | 9.5%  | 10.6%          | 8.3%         | 9.4%      | 9.8%             | 5.1%   | 19.5%  |
| Tourist turnover (€ million)        | 7.7%           | 15.5% | 23.2%          | 22.1%        | 9.7%      | 11.3%            | 14.6%  | 26.2%  |
| Expenditure per tourist and trip (€ | ) 0.6%         | 5.5%  | 11.3%          | 12.7%        | 0.3%      | 1.4%             | 9.1%   | 5.6%   |
| Expenditure per tourist and day (€  | 2.3%           | 3.2%  | 11.4%          | 5.1%         | -2.7%     | -3.0%            | 4.9%   | 6.1%   |
| Average lenght of stay              | -0.11          | 0.17  | -0.03          | 0.48         | 0.17      | 0.38             | 0.23   | -0.02  |