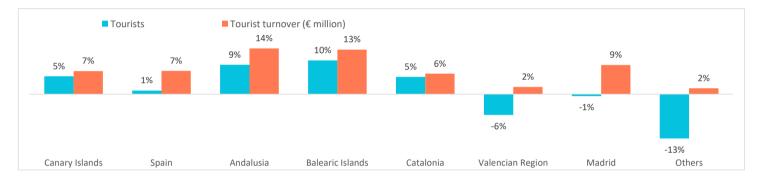

### **DECEMBER 2024**

|                                     | Canary Islands | Spain     | Andalusia Ba | alearic Islands | Catalonia | Valencian Region | Madrid  | Others  |
|-------------------------------------|----------------|-----------|--------------|-----------------|-----------|------------------|---------|---------|
| Tourists                            | 1,448,229      | 5,265,945 | 680,492      | 182,446         | 1,073,406 | 667,825          | 602,274 | 611,272 |
| Tourist turnover (€ million)        | 2,242          | 7,589     | 1,004        | 244             | 1,305     | 850              | 1,157   | 788     |
| Expenditure per tourist and trip (€ | ) 1,548        | 1,441     | 1,476        | 1,336           | 1,216     | 1,272            | 1,920   | 1,290   |
| Expenditure per tourist and day (€  | ) 189          | 159       | 146          | 140             | 156       | 111              | 237     | 124     |
| Average lenght of stay              | 8.21           | 9.07      | 10.14        | 9.54            | 7.77      | 11.46            | 8.10    | 10.42   |

## Change (%)

|                                     | Canary Islands | Spain | Andalusia Bale | aric Islands | Catalonia | Valencian Region | Madrid | Others |
|-------------------------------------|----------------|-------|----------------|--------------|-----------|------------------|--------|--------|
| Tourists                            | 5.4%           | 1.1%  | 8.9%           | 10.2%        | 5.2%      | -6.3%            | -0.6%  | -13.4% |
| Tourist turnover (€ million)        | 7.0%           | 7.0%  | 13.8%          | 13.5%        | 6.2%      | 2.2%             | 8.8%   | 1.8%   |
| Expenditure per tourist and trip (€ | 1.5%           | 5.9%  | 4.5%           | 3.0%         | 1.0%      | 9.0%             | 9.5%   | 17.6%  |
| Expenditure per tourist and day (€  | 11.8%          | 6.7%  | 16.8%          | 0.7%         | -8.8%     | 6.7%             | 6.3%   | 5.1%   |
| Average lenght of stay              | -0.81          | -0.05 | -1.12          | 0.22         | 0.72      | 0.27             | 0.23   | 1.11   |