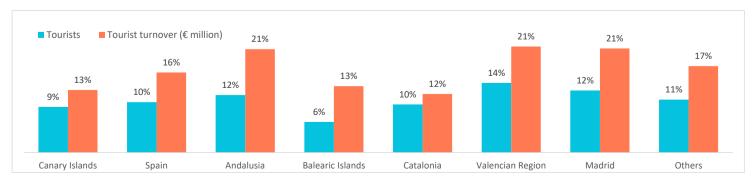

# **JANUARY - DECEMBER 2024**

|                                     | Canary Islands | Spain      | Andalusia I | Balearic Islands | Catalonia  | Valencian Region | Madrid    | Others    |
|-------------------------------------|----------------|------------|-------------|------------------|------------|------------------|-----------|-----------|
| Tourists                            | 15,226,886     | 93,799,505 | 13,597,784  | 15,311,569       | 19,939,895 | 11,938,668       | 8,823,003 | 8,961,699 |
| Tourist turnover (€ million)        | 22,887         | 126,282    | 18,495      | 20,052           | 23,745     | 15,177           | 16,117    | 9,810     |
| Expenditure per tourist and trip (€ | ) 1,503        | 1,346      | 1,360       | 1,310            | 1,191      | 1,271            | 1,827     | 1,095     |
| Expenditure per tourist and day (€  | 184            | 186        | 166         | 203              | 211        | 131              | 305       | 151       |
| Average lenght of stay              | 8.18           | 7.26       | 8.20        | 6.47             | 5.63       | 9.68             | 5.99      | 7.25      |

### Change (%)

|                                     | Canary Islands | Spain | Andalusia Bal | earic Islands | Catalonia | Valencian Region | Madrid | Others |
|-------------------------------------|----------------|-------|---------------|---------------|-----------|------------------|--------|--------|
| Tourists                            | 9.1%           | 10.1% | 11.5%         | 6.1%          | 9.7%      | 14.0%            | 12.5%  | 10.6%  |
| Tourist turnover (€ million)        | 12.6%          | 16.1% | 20.8%         | 13.3%         | 11.8%     | 21.3%            | 20.9%  | 17.3%  |
| Expenditure per tourist and trip (€ | 3.2%           | 5.4%  | 8.3%          | 6.8%          | 1.9%      | 6.4%             | 7.5%   | 6.1%   |
| Expenditure per tourist and day (   | E) 7.0%        | 5.1%  | 7.8%          | 7.4%          | 1.0%      | 3.1%             | 4.1%   | 4.1%   |
| Average lenght of stay              | -0.28          | 0.04  | 0.02          | -0.02         | 0.05      | 0.26             | 0.19   | 0.12   |