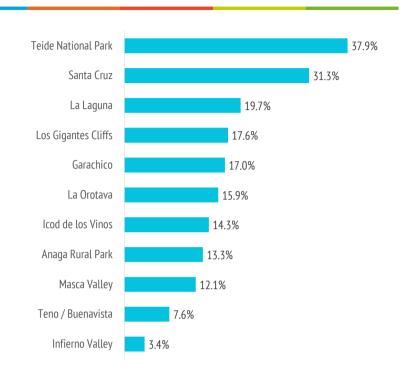

### WHICH PLACES DO THE VISIT IN TENERIFE?\*

\*\*Multi-choice question

99

3 in 10 tourists in Tenerife visit
Teide National Park