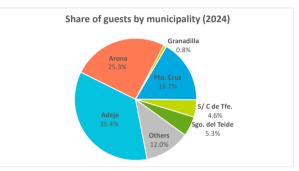

# Tourist profile by municipality Tenerife (2024)

#### How many are they and how much do they spend?

|                                     | Adeje     | Arona     | Pto Cruz | Santa Cruz | Sgo Teide | Tenerife  |
|-------------------------------------|-----------|-----------|----------|------------|-----------|-----------|
| Tourist arrivals (≥ 16 years old)   | 1,978,216 | 1,567,411 | 831,232  | 318,904    | 328,004   | 6,277,692 |
| Average daily expenditure (€)       | 206.74    | 184.55    | 160.84   | 149.40     | 173.91    | 183.08    |
| Average lenght of stay              | 8.74      | 9.30      | 8.81     | 6.97       | 9.14      | 8.97      |
| Turnover per tourist (€)            | 1,607     | 1,510     | 1,211    | 895        | 1,379     | 1,431     |
| Total turnover (≥ 16 years old)(€m) | 3,179     | 2,367     | 1,006    | 285.5      | 452       | 8,982     |
| Share of total turnover             | 35.4%     | 26.3%     | 11.2%    | 3.2%       | 5%        | 100%      |
| Share of total tourists             | 31.5%     | 25.0%     | 13.2%    | 5.1%       | 5%        | 100%      |

### Share of tourists by municipality (2024)