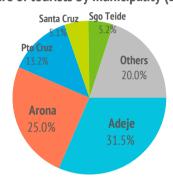

## **Tourist profile by municipality** Tenerife (2024)

#### Tourist arrivals by municipality (2024)