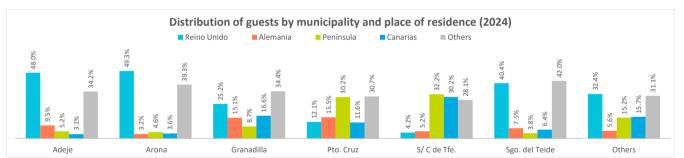

## **Tourist profile by municipality** Tenerife (2024)

## Where are they from?

\* Share over total answers

|                           | Adeje   | Arona   | Pto Cruz | Santa Cruz | Sgo Teide | Tenerife  |
|---------------------------|---------|---------|----------|------------|-----------|-----------|
| Tourists (> 15 years old) |         |         |          |            |           |           |
| United Kingdom            | 984,193 | 726,178 | 133,305  | 35,687     | 146,349   | 2,355,897 |
| Germany                   | 203,854 | 78,486  | 192,428  | 32,026     | 29,772    | 744,297   |
| Spain                     | 105,242 | 75,561  | 257,818  | 125,465    | 12,336    | 794,245   |
| Others                    | 684,928 | 687,185 | 247,680  | 125,725    | 139,547   | 2,383,252 |
| % Tourists                |         |         |          |            |           |           |
| United Kingdom            | 41.8%   | 30.8%   | 5.7%     | 1.5%       | 6.2%      | 100%      |
| Germany                   | 27.4%   | 10.5%   | 25.9%    | 4.3%       | 4.0%      | 100%      |
| Spain                     | 13.3%   | 9.5%    | 32.5%    | 15.8%      | 1.6%      | 100%      |
| Others                    | 28.7%   | 28.8%   | 10.4%    | 5.3%       | 5.9%      | 100%      |