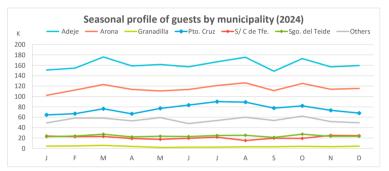

## Tourist profile by municipality Tenerife (2024)

#### **GUESTS IN ACCOMMODATION**

|                     |           |           |            | Accommodation type |              |                |         |           |           |           |
|---------------------|-----------|-----------|------------|--------------------|--------------|----------------|---------|-----------|-----------|-----------|
| Place of residence: | Adeje     | Arona     | Granadilla | Pto. Cruz          | S/ C de Tfe. | Sgo. del Teide | Others  | Tenerife  | Hotel     | Apartment |
| International       | 1,777,079 | 1,273,163 | 32,683     | 532,119            | 94,305       | 258,622        | 453,875 | 4,421,846 | 3,391,037 | 1,030,809 |
| - United Kingdom    | 930,359   | 683,651   | 11,037     | 110,313            | 10,656       | 116,159        | 213,091 | 2,075,266 | 1,531,805 | 543,461   |
| - Germany           | 183,463   | 44,501    | 6,595      | 141,364            | 13,127       | 21,459         | 36,508  | 447,017   | 390,913   | 56,104    |
| Spanish Mainland    | 101,169   | 64,415    | 3,803      | 275,953            | 80,773       | 10,812         | 99,536  | 636,461   | 549,272   | 87,189    |
| Canary Islands      | 60,650    | 50,245    | 7,251      | 106,284            | 75,793       | 18,376         | 103,374 | 421,973   | 339,331   | 82,642    |
| Total               | 1,938,898 | 1,387,823 | 43,737     | 914,356            | 250,871      | 287,810        | 656,785 | 5,480,280 | 4,279,640 | 1,200,640 |

|                     |       | Municipality of stay (%) |            |           |              |                |        |          |       | Accommodation type (%) |  |
|---------------------|-------|--------------------------|------------|-----------|--------------|----------------|--------|----------|-------|------------------------|--|
| Place of residence: | Adeje | Arona                    | Granadilla | Pto. Cruz | S/ C de Tfe. | Sgo. del Teide | Others | Tenerife | Hotel | Apartment              |  |
| International       | 91.7% | 91.7%                    | 74.7%      | 58.2%     | 37.6%        | 89.9%          | 69.1%  | 80.7%    | 79.2% | 85.9%                  |  |
| - United Kingdom    | 48.0% | 49.3%                    | 25.2%      | 12.1%     | 4.2%         | 40.4%          | 32.4%  | 37.9%    | 35.8% | 45.3%                  |  |
| - Germany           | 9.5%  | 3.2%                     | 15.1%      | 15.5%     | 5.2%         | 7.5%           | 5.6%   | 8.2%     | 9.1%  | 4.7%                   |  |
| Spanish Mainland    | 5.2%  | 4.6%                     | 8.7%       | 30.2%     | 32.2%        | 3.8%           | 15.2%  | 11.6%    | 12.8% | 7.3%                   |  |
| Canary Islands      | 3.1%  | 3.6%                     | 16.6%      | 11.6%     | 30.2%        | 6.4%           | 15.7%  | 7.7%     | 7.9%  | 6.9%                   |  |
| Total               | 100%  | 100%                     | 100%       | 100%      | 100%         | 100%           | 100%   | 100%     | 100%  | 100%                   |  |