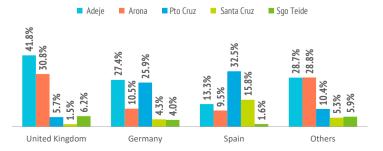

## Where are they from?

\* Share over total answers

|                           | Adeje   | Arona   | Pto Cruz | Santa Cruz | Sgo Teide | Tenerife  |
|---------------------------|---------|---------|----------|------------|-----------|-----------|
| Tourists (> 15 years old) |         |         |          |            |           |           |
| United Kingdom            | 984,193 | 726,178 | 133,305  | 35,687     | 146,349   | 2,355,897 |
| Germany                   | 203,854 | 78,486  | 192,428  | 32,026     | 29,772    | 744,297   |
| Spain                     | 105,242 | 75,561  | 257,818  | 125,465    | 12,336    | 794,245   |
| Others                    | 684,928 | 687,185 | 247,680  | 125,725    | 139,547   | 2,383,252 |
| % Tourists                |         |         |          |            |           |           |
| United Kingdom            | 41.8%   | 30.8%   | 5.7%     | 1.5%       | 6.2%      | 100%      |
| Germany                   | 27.4%   | 10.5%   | 25.9%    | 4.3%       | 4.0%      | 100%      |
| Spain                     | 13.3%   | 9.5%    | 32.5%    | 15.8%      | 1.6%      | 100%      |
| Others                    | 28.7%   | 28.8%   | 10.4%    | 5.3%       | 5.9%      | 100%      |