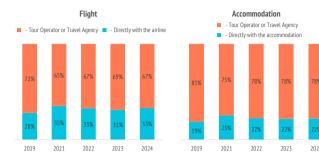

### With whom did they book their flight and accommodation?

|                                   | 2019  | 2021  | 2022  | 2023  | 2024  |
|-----------------------------------|-------|-------|-------|-------|-------|
| Flight                            |       |       |       |       |       |
| - Directly with the airline       | 27.9% | 35.2% | 32.8% | 31.2% | 32.9% |
| - Tour Operator or Travel Agency  | 72.1% | 64.8% | 67.2% | 68.8% | 67.1% |
| Accommodation                     |       |       |       |       |       |
| - Directly with the accommodation | 18.8% | 25.3% | 22.4% | 21.8% | 22.2% |
| - Tour Operator or Travel Agency  | 81.2% | 74.7% | 77.6% | 78.2% | 77.8% |