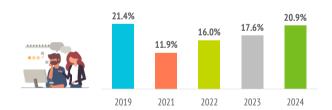

#### How far in advance do they book their trip?

|       |                                 |                                                                                 |                                                                                                                        | ı                                                                                                                                                             |
|-------|---------------------------------|---------------------------------------------------------------------------------|------------------------------------------------------------------------------------------------------------------------|---------------------------------------------------------------------------------------------------------------------------------------------------------------|
| 2019  | 2021                            | 2022                                                                            | 2023                                                                                                                   | 2024                                                                                                                                                          |
| 0.6%  | 0.7%                            | 0.7%                                                                            | 0.8%                                                                                                                   | 0.8%                                                                                                                                                          |
| 21.0% | 43.7%                           | 28.5%                                                                           | 23.5%                                                                                                                  | 21.1%                                                                                                                                                         |
| 21.1% | 23.9%                           | 23.6%                                                                           | 24.0%                                                                                                                  | 22.1%                                                                                                                                                         |
| 35.9% | 19.8%                           | 31.1%                                                                           | 34.1%                                                                                                                  | 35.1%                                                                                                                                                         |
| 21.4% | 11.9%                           | 16.0%                                                                           | 17.6%                                                                                                                  | 20.9%                                                                                                                                                         |
|       | 0.6%<br>21.0%<br>21.1%<br>35.9% | 0.6%     0.7%       21.0%     43.7%       21.1%     23.9%       35.9%     19.8% | 0.6%     0.7%     0.7%       21.0%     43.7%     28.5%       21.1%     23.9%     23.6%       35.9%     19.8%     31.1% | 0.6%     0.7%     0.7%     0.8%       21.0%     43.7%     28.5%     23.5%       21.1%     23.9%     23.6%     24.0%       35.9%     19.8%     31.1%     34.1% |

#### % TOURISTS WHO BOOK MORE THAN 6 MONTHS IN ADVANCE