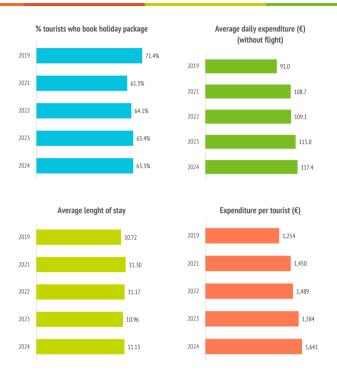

#### How many are they and how much do they spend?

**å**€

|                                                                          | 2019  | 2021  | 2022  | 2023  | 2024  |
|--------------------------------------------------------------------------|-------|-------|-------|-------|-------|
| TOURISTS                                                                 |       |       |       |       |       |
| Tourist arrivals (FRONTUR) (*)                                           | 2,651 | 1,298 | 2,275 | 2,552 | 2,820 |
| Tourist arrivals $\geq$ 16 years old (EGT) (*)                           | 2,394 | 1,153 | 2,055 | 2,294 | 2,542 |
| - book holiday package (*)                                               | 1,710 | 707   | 1,317 | 1,500 | 1,661 |
| - do not book holiday package (*)                                        | 684   | 446   | 738   | 794   | 881   |
| - % tourists who book holiday package                                    | 71.4% | 61.3% | 64.1% | 65.4% | 65.3% |
| Children < 16 years old (FRONTUR - EGT) (*)                              | 257   | 145   | 220   | 257   | 278   |
|                                                                          |       |       |       |       |       |
| Expenditure per tourist (€)                                              | 1,254 | 1,450 | 1,489 | 1,584 | 1,641 |
| - book holiday package                                                   | 1,347 | 1,547 | 1,561 | 1,711 | 1,807 |
| - holiday package                                                        | 1,145 | 1,308 | 1,339 | 1,468 | 1,565 |
| - others                                                                 | 202   | 239   | 222   | 243   | 241   |
| - do not book holiday package                                            | 1,022 | 1,297 | 1,361 | 1,346 | 1,330 |
| - flight                                                                 | 303   | 321   | 379   | 394   | 401   |
| - accommodation                                                          | 340   | 489   | 478   | 470   | 427   |
| - others                                                                 | 379   | 487   | 504   | 481   | 502   |
| Average lenght of stay                                                   | 10.72 | 11.30 | 11.17 | 10.96 | 11.15 |
| Average daily expenditure (€)                                            | 130.2 | 148.3 | 153.4 | 163.5 | 170.7 |
| Average daily expenditure (without flight)                               | 91.0  | 108.7 | 109.1 | 115.0 | 117.4 |
| Average cost of the flight (€)                                           | 376.0 | 376.3 | 420.1 | 465.1 | 503.4 |
| Total turnover ( ≥ 16 years old) (€m)                                    | 3,002 | 1,672 | 3,059 | 3,635 | 4,173 |
| Turnover without flight (≥ 16 years old) (€m)  (*) Thousands of tourists | 2,102 | 1,238 | 2,196 | 2,568 | 2,893 |