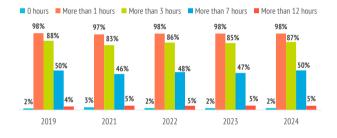

#### **Activities in the Canary Islands**

| Outdoor time per day | 2019  | 2021  | 2022  | 2023  | 2024  |
|----------------------|-------|-------|-------|-------|-------|
| 0 hours              | 1.9%  | 3.4%  | 2.4%  | 2.3%  | 2.3%  |
| 1 - 2 hours          | 9.7%  | 13.8% | 11.5% | 12.2% | 10.7% |
| 3 - 6 hours          | 38.0% | 36.9% | 37.7% | 38.2% | 36.5% |
| 7 - 12 hours         | 46.0% | 40.6% | 43.1% | 41.8% | 45.2% |
| More than 12 hours   | 4.4%  | 5.4%  | 5.2%  | 5.4%  | 5.3%  |
| Outdoor time per day | 6.9   | 6.5   | 6.7   | 6.7   | 6.8   |