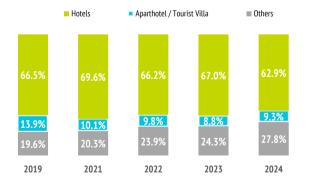

#### Where do they stay?

| Where do they stay?                     |       |       |       |       |       |  |  |  |
|-----------------------------------------|-------|-------|-------|-------|-------|--|--|--|
|                                         | 2019  | 2021  | 2022  | 2023  | 2024  |  |  |  |
| 1-2-3* Hotel                            | 13.5% | 14.0% | 11.9% | 12.0% | 11.7% |  |  |  |
| 4* Hotel                                | 45.6% | 45.0% | 45.3% | 46.3% | 42.4% |  |  |  |
| 5* Hotel / 5* Luxury Hotel              | 7.5%  | 10.6% | 9.0%  | 8.6%  | 8.8%  |  |  |  |
| Aparthotel / Tourist Villa              | 13.9% | 10.1% | 9.8%  | 8.8%  | 9.3%  |  |  |  |
| House/room rented in a private dwelling | 6.5%  | 7.4%  | 9.2%  | 9.3%  | 15.3% |  |  |  |
| Private accommodation (1)               | 6.4%  | 7.3%  | 7.7%  | 7.2%  | 8.6%  |  |  |  |
| Others (Cottage cruise camping )        | 6.7%  | 5.6%  | 7.0%  | 7.7%  | 3.9%  |  |  |  |