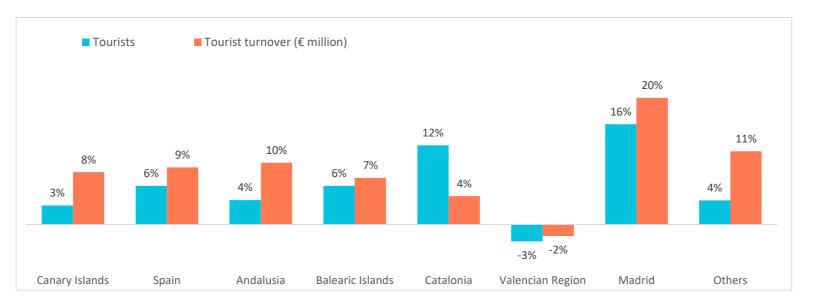

## Change (%)

|                              | Canary Islands | Spain | Andalusia Bale | earic Islands | Catalonia Vale | encian Region | Madrid | Others |
|------------------------------|----------------|-------|----------------|---------------|----------------|---------------|--------|--------|
| Tourists                     | 3.0%           | 6.1%  | 3.8%           | 6.1%          | 12.4%          | -2.6%         | 15.7%  | 3.8%   |
| Tourist turnover (€ million) | 8.2%           | 8.9%  | 9.7%           | 7.3%          | 4.5%           | -1.8%         | 19.8%  | 11.5%  |
| Expenditure per tourist and  | trip( 5.1%     | 2.7%  | 5.6%           | 1.2%          | -7.1%          | 0.8%          | 3.6%   | 7.4%   |
| Expenditure per tourist and  | day 1.7%       | 4.4%  | 8.5%           | 9.5%          | 2.5%           | 9.7%          | -3.5%  | 0.8%   |
| Average lenght of stay       | 0.26           | -0.13 | -0.26          | -0.73         | -0.65          | -0.83         | 0.64   | 0.60   |