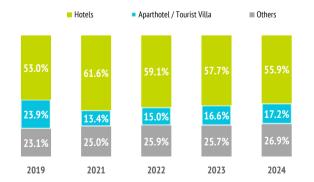

| Belgium                    | 2.5%  | 3.3%  | 2.8%  | 2.5%  | 2.7%  |
|----------------------------|-------|-------|-------|-------|-------|
| Others                     | 14.3% | 14.3% | 13.4% | 14.7% | 14.8% |
| Where do they stay?        |       |       |       |       |       |
|                            | 2019  | 2021  | 2022  | 2023  | 2024  |
| 1-2-3* Hotel               | 15.2% | 14.2% | 14.3% | 14.0% | 13.7% |
| 4* Hotel                   | 30.4% | 36.5% | 35.3% | 33.6% | 33.1% |
| 5* Hotel / 5* Luxury Hotel | 7.4%  | 10.9% | 9.5%  | 10.1% | 9.2%  |
| Aparthotel / Tourist Villa | 23.9% | 13.4% | 15.0% | 16.6% | 17.2% |