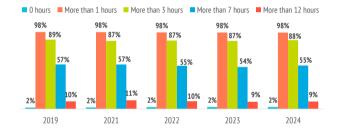

## Activities in the Canary Islands

| Outdoor time per day | 2019  | 2021  | 2022  | 2023  | 2024  |
|----------------------|-------|-------|-------|-------|-------|
| 0 hours              | 1.7%  | 1.8%  | 2.2%  | 2.4%  | 2.4%  |
| 1 - 2 hours          | 9.8%  | 11.2% | 10.4% | 10.7% | 9.6%  |
| 3 - 6 hours          | 31.7% | 30.2% | 32.3% | 33.3% | 32.5% |
| 7 - 12 hours         | 47.3% | 45.8% | 45.3% | 44.5% | 46.0% |
| More than 12 hours   | 9.6%  | 11.0% | 9.8%  | 9.1%  | 9.5%  |
| Outdoor time per day | 7.6   | 7.7   | 7.5   | 7.4   | 7.5   |