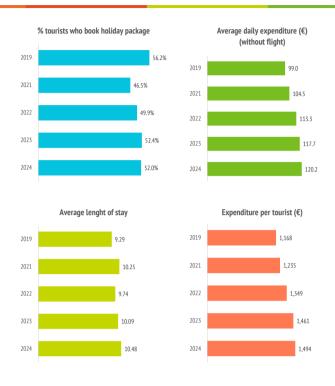

## How many are they and how much do they spend?

**∳**€

|                                               | 2019  | 2021  | 2022  | 2023  | 2024  |
|-----------------------------------------------|-------|-------|-------|-------|-------|
| TOURISTS                                      |       |       |       |       |       |
| Tourist arrivals (FRONTUR) (*)                | 4,194 | 1,756 | 3,789 | 4,235 | 4,587 |
| Tourist arrivals ≥ 16 years old (EGT) (*)     | 3,703 | 1,545 | 3,353 | 3,737 | 4,041 |
| - book holiday package (*)                    | 2,081 | 719   | 1,674 | 1,957 | 2,100 |
| - do not book holiday package (*)             | 1,622 | 826   | 1,679 | 1,780 | 1,940 |
| - % tourists who book holiday package         | 56.2% | 46.5% | 49.9% | 52.4% | 52.0% |
| Children < 16 years old (FRONTUR - EGT) (*)   | 491   | 211   | 436   | 498   | 547   |
|                                               |       |       |       |       |       |
| Expenditure per tourist (€)                   | 1,168 | 1,235 | 1,349 | 1,461 | 1,494 |
| - book holiday package                        | 1,357 | 1,466 | 1,560 | 1,674 | 1,733 |
| - holiday package                             | 1,088 | 1,192 | 1,282 | 1,375 | 1,441 |
| - others                                      | 269   | 274   | 278   | 299   | 293   |
| - do not book holiday package                 | 924   | 1,033 | 1,139 | 1,227 | 1,234 |
| - flight                                      | 264   | 251   | 323   | 357   | 341   |
| - accommodation                               | 296   | 349   | 375   | 413   | 401   |
| - others                                      | 364   | 433   | 441   | 456   | 493   |
| Average lenght of stay                        | 9.29  | 10.25 | 9.74  | 10.09 | 10.48 |
| Average daily expenditure (€)                 | 141.3 | 142.0 | 159.1 | 169.0 | 170.9 |
| Average daily expenditure (without flight)    | 99.0  | 104.5 | 113.3 | 117.7 | 120.2 |
| Average cost of the flight (€)                | 342.9 | 317.0 | 383.5 | 431.0 | 429.1 |
| Total turnover ( ≥ 16 years old) (€m)         | 4,324 | 1,908 | 4,523 | 5,459 | 6,035 |
| Turnover without flight (≥ 16 years old) (€m) | 3,054 | 1,418 | 3,237 | 3,848 | 4,301 |
| (*) Thousands of tourists                     |       |       |       |       |       |
|                                               |       |       |       |       |       |