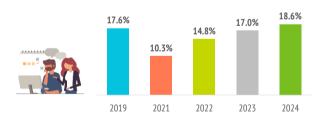

## How far in advance do they book their trip?

|                        |       |       |       |       | l     |
|------------------------|-------|-------|-------|-------|-------|
|                        | 2019  | 2021  | 2022  | 2023  | 2024  |
| The same day           | 1.1%  | 1.3%  | 1.0%  | 1.2%  | 1.2%  |
| Between 1 and 30 days  | 27.3% | 44.8% | 32.1% | 26.7% | 25.7% |
| Between 1 and 2 months | 23.2% | 24.9% | 25.4% | 25.0% | 22.5% |
| Between 3 and 6 months | 30.8% | 18.7% | 26.7% | 30.2% | 32.0% |
| More than 6 months     | 17.6% | 10.3% | 14.8% | 17.0% | 18.6% |

## % TOURISTS WHO BOOK MORE THAN 6 MONTHS IN ADVANCE