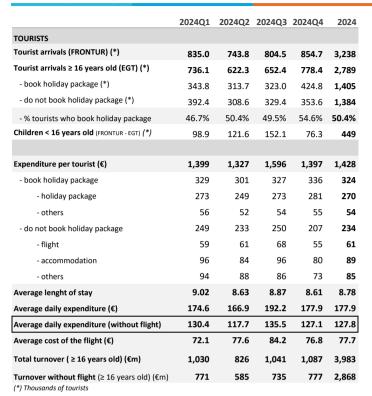

# How far in advance do they book their trip?

|                        | 2024Q1 | 2024Q2 | 2024Q3 | 2024Q4 | 2024  |
|------------------------|--------|--------|--------|--------|-------|
| The same day           | 0.4%   | 0.8%   | 0.3%   | 0.5%   | 0.5%  |
| Between 1 and 30 days  | 22.7%  | 18.0%  | 17.7%  | 17.8%  | 19.1% |
| Between 1 and 2 months | 24.9%  | 20.5%  | 15.2%  | 20.6%  | 20.4% |
| Between 3 and 6 months | 32.2%  | 38.0%  | 34.1%  | 34.9%  | 34.7% |
| More than 6 months     | 19.9%  | 22.7%  | 32.6%  | 26.2%  | 25.3% |

#### % TOURISTS WHO BOOK MORE THAN 6 MONTHS IN ADVANCE