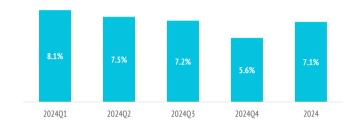

|        |          |
| No studies                    | 4.4%   | 6.1%   | 5.2%   | 6.0%   | 5.4%     |
| Primary education             | 1.3%   | 0.7%   | 1.1%   | 2.1%   | 1.3%     |
| Secondary education           | 18.7%  | 23.1%  | 18.6%  | 19.2%  | 19.8%    |
| Higher education              | 75.6%  | 70.1%  | 75.1%  | 72.7%  | 73.4%    |

# How many islands do they visit during their trip?

|                       | 2024Q1 | 2024Q2 | 2024Q3 | 2024Q4 | 2024  |
|-----------------------|--------|--------|--------|--------|-------|
| One island            | 91.9%  | 92.5%  | 92.8%  | 94.4%  | 92.9% |
| Two islands           | 7.0%   | 7.0%   | 6.1%   | 5.0%   | 6.2%  |
| Three or more islands | 1.1%   | 0.5%   | 1.0%   | 0.6%   | 0.8%  |

#### % TOURISTS WHO VISIT MORE THAN ONE ISLANDS



#### How do they rate the Canary Islands?

| 82 |
|----|
|    |

| Satisfaction (scale 0-10)             | 2024Q1 | 2024Q2 | 2024Q3 | 2024Q4 | 2024  |
|---------------------------------------|--------|--------|--------|--------|-------|
| Average rating                        | 9.00   | 8.94   | 8.84   | 8.81   | 8.90  |
|                                       |        |        |        |        |       |
| Experience in the Canary Islands      | 2024Q1 | 2024Q2 | 2024Q3 | 2024Q4 | 2024  |
| Worse or much worse than expected     | 1.8%   | 1.5%   | 2.3%   | 2.4%   | 2.0%  |
| Lived up to expectations              | 51.8%  | 57.5%  | 55.3%  | 57.8%  | 55.6% |
| Better or much better than expected   | 46.4%  | 41.1%  | 42.3%  | 39.7%  | 42.4% |
|                                       |