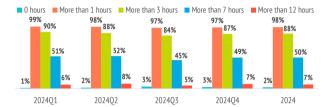

#### Activities in the Canary Islands

| Outdoor time per day | 2024Q1 | 2024Q2 | 2024Q3 | 2024Q4 | 2024  |
|----------------------|--------|--------|--------|--------|-------|
| 0 hours              | 1.3%   | 1.6%   | 3.3%   | 2.6%   | 2.2%  |
| 1 - 2 hours          | 8.5%   | 10.0%  | 12.3%  | 10.3%  | 10.2% |
| 3 - 6 hours          | 38.8%  | 36.6%  | 39.2%  | 37.7%  | 38.1% |
| 7 - 12 hours         | 45.0%  | 43.9%  | 40.4%  | 42.0%  | 42.8% |
| More than 12 hours   | 6.4%   | 7.9%   | 5.0%   | 7.4%   | 6.7%  |
| Outdoor time per day | 7.2    | 7.2    | 6.6    | 7.1    | 7.0   |