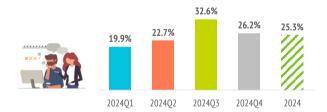

#### Activities in the Canary Islands

| Outdoor time per day | 2024Q1 | 2024Q2 | 2024Q3 | 2024Q4 | 2024  |
|----------------------|--------|--------|--------|--------|-------|
| 0 hours              | 1.3%   | 1.6%   | 3.3%   | 2.6%   | 2.2%  |
| 1 - 2 hours          | 8.5%   | 10.0%  | 12.3%  | 10.3%  | 10.2% |
| 3 - 6 hours          | 38.8%  | 36.6%  | 39.2%  | 37.7%  | 38.1% |
| 7 - 12 hours         | 45.0%  | 43.9%  | 40.4%  | 42.0%  | 42.8% |
| More than 12 hours   | 6.4%   | 7.9%   | 5.0%   | 7.4%   | 6.7%  |
| Outdoor time per day | 7.2    | 7.2    | 6.6    | 7.1    | 7.0   |