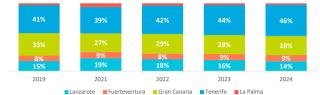

## Which island do they choose?

| Tourists (≥ 16 year old) | 2019    | 2021    | 2022    | 2023    | 2024    | Share by islands | 2019  | 2021  | 2022  | 2023  | 2024  |
|--------------------------|---------|---------|---------|---------|---------|------------------|-------|-------|-------|-------|-------|
| Lanzarote                | 259,531 | 237,618 | 299,451 | 276,075 | 249,721 | Lanzarote        | 14.8% | 19.0% | 17.6% | 16.3% | 14.5% |
| Fuerteventura            | 140,184 | 117,343 | 142,565 | 152,378 | 158,370 | Fuerteventura    | 8.0%  | 9.4%  | 8.4%  | 9.0%  | 9.2%  |
| Gran Canaria             | 582,637 | 339,140 | 488,286 | 472,843 | 485,525 | Gran Canaria     | 33.1% | 27.2% | 28.7% | 27.8% | 28.1% |
| Tenerife                 | 728,233 | 486,868 | 715,863 | 752,050 | 794,245 | Tenerife         | 41.4% | 39.0% | 42.1% | 44.3% | 46.0% |
| La Palma                 | 47,384  | 67,151  | 56,196  | 45,391  | 37,535  | La Palma         | 2.7%  | 5.4%  | 3.3%  | 2.7%  | 2.2%  |
|                          |         |         |         |         |         |                  |       |       |       |       |       |