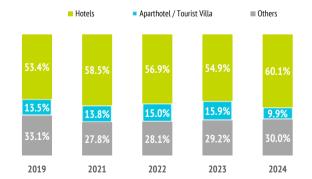

#### Where do they stay?

Others

| Where do they stay?                     |       |       |       |       |       |  |  |
|-----------------------------------------|-------|-------|-------|-------|-------|--|--|
|                                         | 2019  | 2021  | 2022  | 2023  | 2024  |  |  |
| 1-2-3* Hotel                            | 10.3% | 10.0% | 10.8% | 11.5% | 13.4% |  |  |
| 4* Hotel                                | 34.4% | 37.9% | 37.4% | 35.7% | 38.2% |  |  |
| 5* Hotel / 5* Luxury Hotel              | 8.7%  | 10.6% | 8.7%  | 7.7%  | 8.4%  |  |  |
| Aparthotel / Tourist Villa              | 13.5% | 13.8% | 15.0% | 15.9% | 9.9%  |  |  |
| House/room rented in a private dwelling | 8.2%  | 7.2%  | 6.9%  | 7.8%  | 13.3% |  |  |
| Private accommodation (1)               | 18.9% | 17.0% | 16.8% | 17.3% | 14.5% |  |  |
| Others (Cottage, cruise, camping,)      | 6.0%  | 3.6%  | 4.5%  | 4.1%  | 2.2%  |  |  |