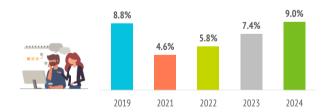

### How far in advance do they book their trip?

|                        |       | •     |       |       |       |
|------------------------|-------|-------|-------|-------|-------|
|                        | 2019  | 2021  | 2022  | 2023  | 2024  |
| The same day           | 1.3%  | 1.4%  | 1.1%  | 1.3%  | 1.5%  |
| Between 1 and 30 days  | 31.4% | 44.3% | 34.1% | 31.6% | 29.3% |
| Between 1 and 2 months | 29.9% | 31.1% | 33.3% | 31.1% | 28.8% |
| Between 3 and 6 months | 28.6% | 18.6% | 25.7% | 28.7% | 31.4% |
| More than 6 months     | 8.8%  | 4.6%  | 5.8%  | 7.4%  | 9.0%  |

### % TOURISTS WHO BOOK MORE THAN 6 MONTHS IN ADVANCE