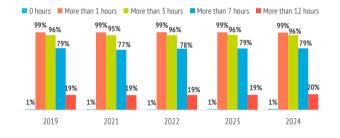

### **Activities in the Canary Islands**

| Outdoor time per day | 2019  | 2021  | 2022  | 2023  | 2024  |
|----------------------|-------|-------|-------|-------|-------|
| 0 hours              | 0.8%  | 0.7%  | 0.6%  | 0.8%  | 1.1%  |
| 1 - 2 hours          | 3.6%  | 3.8%  | 3.8%  | 3.3%  | 3.2%  |
| 3 - 6 hours          | 16.6% | 18.6% | 17.3% | 17.4% | 16.9% |
| 7 - 12 hours         | 59.8% | 58.0% | 59.2% | 59.3% | 58.7% |
| More than 12 hours   | 19.2% | 19.0% | 19.1% | 19.3% | 20.1% |
| Outdoor time per day | 9.7   | 9.6   | 9.6   | 9.8   | 9.8   |