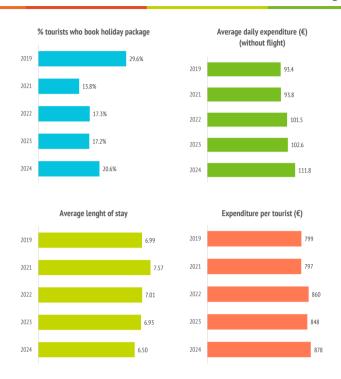

### How many are they and how much do they spend?

|                                             | 2019  | 2021  | 2022  | 2023  | 2024  |
|---------------------------------------------|-------|-------|-------|-------|-------|
| TOURISTS                                    |       |       |       |       |       |
| Tourist arrivals (FRONTUR) (*)              | 1,968 | 1,418 | 1,923 | 1,944 | 1,984 |
| Tourist arrivals ≥ 16 years old (EGT) (*)   | 1,767 | 1,255 | 1,713 | 1,711 | 1,735 |
| - book holiday package (*)                  | 523   | 173   | 297   | 294   | 358   |
| - do not book holiday package (*)           | 1,244 | 1,082 | 1,416 | 1,417 | 1,378 |
| - % tourists who book holiday package       | 29.6% | 13.8% | 17.3% | 17.2% | 20.6% |
| Children < 16 years old (FRONTUR - EGT) (*) | 201   | 163   | 210   | 234   | 249   |
|                                             |       |       |       |       |       |
| Expenditure per tourist (€)                 | 799   | 797   | 860   | 848   | 878   |
| - book holiday package                      | 1,055 | 1,038 | 1,110 | 1,135 | 1,165 |
| - holiday package                           | 816   | 781   | 857   | 874   | 921   |
| - others                                    | 239   | 257   | 254   | 261   | 244   |
| - do not book holiday package               | 691   | 759   | 807   | 789   | 804   |
| - flight                                    | 193   | 174   | 210   | 205   | 204   |
| - accommodation                             | 218   | 273   | 286   | 270   | 290   |
| - others                                    | 280   | 311   | 311   | 314   | 309   |
| Average lenght of stay                      | 6.99  | 7.57  | 7.01  | 6.93  | 6.50  |
| Average daily expenditure (€)               | 130.8 | 123.3 | 139.1 | 140.9 | 152.2 |
| Average daily expenditure (without flight)  | 93.4  | 93.8  | 101.5 | 102.6 | 111.8 |
| Average cost of the flight (€)              | 221.1 | 182.9 | 222.9 | 221.3 | 224.7 |
| Total turnover ( ≥ 16 years old) (€m)       | 1,411 | 1,001 | 1,473 | 1,451 | 1,524 |