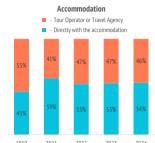

### With whom did they book their flight and accommodation?

|                                   | 2019  | 2021  | 2022  | 2023  | 2024  |
|-----------------------------------|-------|-------|-------|-------|-------|
| Flight                            |       |       |       |       |       |
| - Directly with the airline       | 59.6% | 73.2% | 69.0% | 70.2% | 69.1% |
| - Tour Operator or Travel Agency  | 40.4% | 26.8% | 31.0% | 29.8% | 30.9% |
| Accommodation                     |       |       |       |       |       |
| - Directly with the accommodation | 44.8% | 58.6% | 52.7% | 53.5% | 54.1% |
| - Tour Operator or Travel Agency  | 55.2% | 41.4% | 47.3% | 46.5% | 45.9% |

|                                                              |      | Flight |      |      |      |  |  |  |  |  |
|--------------------------------------------------------------|------|--------|------|------|------|--|--|--|--|--|
| - Tour Operator or Travel Agency - Directly with the airline |      |        |      |      |      |  |  |  |  |  |
| 40%                                                          | 27%  | 31%    | 30%  | 31%  | 55%  |  |  |  |  |  |
| 60%                                                          | 73%  | 69%    | 70%  | 69%  | 45%  |  |  |  |  |  |
| 2019                                                         | 2021 | 2022   | 2023 | 2024 | 2019 |  |  |  |  |  |