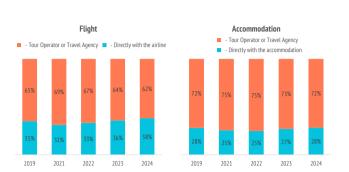

## With whom did they book their flight and accommodation?

|                                   | 2019  | 2021  | 2022  | 2023  | 2024  |
|-----------------------------------|-------|-------|-------|-------|-------|
| Flight                            |       |       |       |       |       |
| - Directly with the airline       | 34.9% | 31.0% | 33.2% | 35.7% | 38.1% |
| - Tour Operator or Travel Agency  | 65.1% | 69.0% | 66.8% | 64.3% | 61.9% |
| Accommodation                     |       |       |       |       |       |
| - Directly with the accommodation | 28.0% | 25.5% | 24.7% | 27.0% | 28.1% |
| - Tour Operator or Travel Agency  | 72.0% | 74.5% | 75.3% | 73.0% | 71.9% |