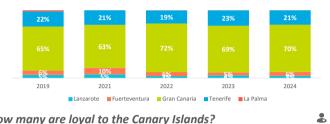

# How many are loyal to the Canary Islands?

|                                                  | 2019  | 2021  | 2022  | 2023  | 2024  |
|--------------------------------------------------|-------|-------|-------|-------|-------|
| Repeat tourists                                  | 81.7% | 80.6% | 81.5% | 84.3% | 80.7% |
| At least 10 previous visits                      | 21.8% | 25.0% | 30.2% | 26.9% | 25.7% |
| Repeat tourists (last 5 years)                   | 77.1% | 70.9% | 73.0% | 70.8% | 70.5% |
| Repeat tourists (last 5 years)(5 or more visits) | 21.8% | 15.8% | 17.4% | 16.1% | 18.4% |

| Share by islands | 2019  | 2021  | 2022  | 2023  | 2024  |
|------------------|-------|-------|-------|-------|-------|
| Lanzarote        | 4.8%  | 5.4%  | 2.9%  | 4.0%  | 3.3%  |
| Fuerteventura    | 6.4%  | 9.8%  | 6.0%  | 4.5%  | 5.8%  |
| Gran Canaria     | 64.9% | 63.4% | 71.6% | 68.7% | 69.6% |
| Tenerife         | 22.4% | 21.5% | 19.4% | 22.7% | 21.3% |
| La Palma         | 1.6%  | 0.0%  | 0.2%  | 0.0%  | 0.0%  |