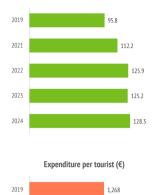

#### How many are they and how much do they spend?

|                                                     | 2019  | 2021  | 2022  | 2023  | 2024  |
|-----------------------------------------------------|-------|-------|-------|-------|-------|
| TOURISTS                                            |       |       |       |       |       |
| Tourist arrivals (FRONTUR) (*)                      | 546   | 157   | 322   | 382   | 379   |
| Tourist arrivals $\geq$ 16 years old (EGT) (*)      | 457   | 128   | 267   | 318   | 318   |
| <ul> <li>book holiday package (*)</li> </ul>        | 350   | 100   | 192   | 217   | 221   |
| <ul> <li>do not book holiday package (*)</li> </ul> | 107   | 29    | 76    | 101   | 97    |
| - % tourists who book holiday package               | 76.6% | 77.8% | 71.8% | 68.2% | 69.5% |
| Children < 16 years old (FRONTUR - EGT) (*)         | 89    | 28    | 55    | 63    | 61    |
|                                                     |       |       |       |       |       |
| Expenditure per tourist (€)                         | 1,268 | 1,502 | 1,598 | 1,556 | 1,706 |
| <ul> <li>book holiday package</li> </ul>            | 1,299 | 1,492 | 1,641 | 1,690 | 1,835 |
| - holiday package                                   | 1,055 | 1,183 | 1,389 | 1,415 | 1,525 |
| - others                                            | 245   | 309   | 252   | 275   | 310   |
| - do not book holiday package                       | 1,167 | 1,536 | 1,489 | 1,268 | 1,413 |
| - flight                                            | 396   | 467   | 506   | 447   | 452   |
| - accommodation                                     | 369   | 409   | 435   | 391   | 382   |
| - others                                            | 402   | 661   | 548   | 429   | 579   |
| Average lenght of stay                              | 9.49  | 10.91 | 9.94  | 9.40  | 11.20 |
| Average daily expenditure (€)                       | 147.8 | 163.6 | 186.6 | 186.6 | 195.3 |
| Average daily expenditure (without flight)          | 95.8  | 112.2 | 125.9 | 125.2 | 128.3 |
| Average cost of the flight (€)                      | 440.8 | 458.2 | 517.6 | 501.8 | 568.1 |
| Total turnover (≥16 years old) (€m)                 | 580   | 193   | 427   | 495   | 543   |
| Turnover without flight (≥ 16 years old) (€m)       | 378   | 134   | 289   | 335   | 362   |
| (*) Thousands of tourists                           |       |       |       |       |       |

Expenditure per tourist and trip (€)