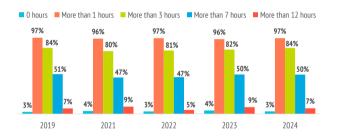

#### Activities in the Canary Islands

٢

101

大卡

| Outdoor time per day | 2019  | 2021  | 2022  | 2023  | 2024  |
|----------------------|-------|-------|-------|-------|-------|
| 0 hours              | 2.6%  | 3.7%  | 3.1%  | 4.4%  | 3.2%  |
| 1 - 2 hours          | 13.0% | 16.1% | 15.8% | 13.4% | 12.5% |
| 3 - 6 hours          | 33.5% | 33.6% | 34.0% | 31.8% | 34.1% |
| 7 - 12 hours         | 43.9% | 37.3% | 42.0% | 41.8% | 43.1% |
| More than 12 hours   | 7.0%  | 9.3%  | 5.1%  | 8.6%  | 7.1%  |
| Outdoor time per day | 7.0   | 6.8   | 6.4   | 6.9   | 6.9   |