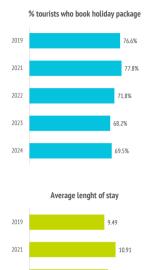

#### How many are they and how much do they spend?

|                                                     | 2019  | 2021  | 2022  | 2023  | 2024  |
|-----------------------------------------------------|-------|-------|-------|-------|-------|
| TOURISTS                                            |       |       |       |       |       |
| Tourist arrivals (FRONTUR) (*)                      | 546   | 157   | 322   | 382   | 379   |
| Tourist arrivals $\geq$ 16 years old (EGT) (*)      | 457   | 128   | 267   | 318   | 318   |
| <ul> <li>book holiday package (*)</li> </ul>        | 350   | 100   | 192   | 217   | 221   |
| <ul> <li>do not book holiday package (*)</li> </ul> | 107   | 29    | 76    | 101   | 97    |
| - % tourists who book holiday package               | 76.6% | 77.8% | 71.8% | 68.2% | 69.5% |
| Children < 16 years old (FRONTUR - EGT) (*)         | 89    | 28    | 55    | 63    | 61    |
|                                                     |       |       |       |       |       |
| Expenditure per tourist (€)                         | 1,268 | 1,502 | 1,598 | 1,556 | 1,706 |
| <ul> <li>book holiday package</li> </ul>            | 1,299 | 1,492 | 1,641 | 1,690 | 1,835 |
| - holiday package                                   | 1,055 | 1,183 | 1,389 | 1,415 | 1,525 |
| - others                                            | 245   | 309   | 252   | 275   | 310   |
| - do not book holiday package                       | 1,167 | 1,536 | 1,489 | 1,268 | 1,413 |
| - flight                                            | 396   | 467   | 506   | 447   | 452   |
| - accommodation                                     | 369   | 409   | 435   | 391   | 382   |
| - others                                            | 402   | 661   | 548   | 429   | 579   |
| Average lenght of stay                              | 9.49  | 10.91 | 9.94  | 9.40  | 11.20 |
| Average daily expenditure (€)                       | 147.8 | 163.6 | 186.6 | 186.6 | 195.3 |
| Average daily expenditure (without flight)          | 95.8  | 112.2 | 125.9 | 125.2 | 128.3 |
| Average cost of the flight (€)                      | 440.8 | 458.2 | 517.6 | 501.8 | 568.1 |
| Total turnover (≥16 years old) (€m)                 | 580   | 193   | 427   | 495   | 543   |
| Turnover without flight (≥ 16 years old) (€m)       | 378   | 134   | 289   | 335   | 362   |
| (*) Thousands of tourists                           |       |       |       |       |       |