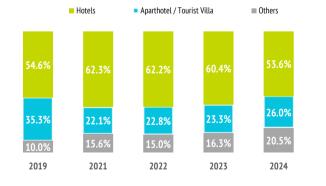

| Where do they stay?                     |       |       |       |       | Ħ     |
|-----------------------------------------|-------|-------|-------|-------|-------|
|                                         | 2019  | 2021  | 2022  | 2023  | 2024  |
| 1-2-3* Hotel                            | 16.3% | 18.7% | 15.6% | 15.6% | 16.5% |
| 4* Hotel                                | 32.8% | 39.7% | 38.8% | 37.1% | 33.4% |
| 5* Hotel / 5* Luxury Hotel              | 5.5%  | 3.9%  | 7.8%  | 7.8%  | 3.7%  |
| Aparthotel / Tourist Villa              | 35.3% | 22.1% | 22.8% | 23.3% | 26.0% |
| House/room rented in a private dwelling | 2.6%  | 2.5%  | 2.6%  | 3.2%  | 9.6%  |
| Private accommodation (1)               | 3.2%  | 6.4%  | 6.6%  | 7.3%  | 9.0%  |
| Others (Cottage, cruise, camping,)      | 4.3%  | 6.7%  | 5.8%  | 5.8%  | 1.8%  |