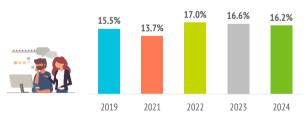

#### How far in advance do they book their trip?

|                        | 2019  | 2021  | 2022  | 2023  | 2024  |
|------------------------|-------|-------|-------|-------|-------|
| The same day           | 0.7%  | 0.5%  | 0.5%  | 0.7%  | 0.1%  |
| Between 1 and 30 days  | 27.9% | 36.2% | 30.5% | 26.1% | 25.1% |
| Between 1 and 2 months | 23.1% | 22.7% | 22.5% | 24.2% | 22.7% |
| Between 3 and 6 months | 32.9% | 26.8% | 29.6% | 32.3% | 35.8% |
| More than 6 months     | 15.5% | 13.7% | 17.0% | 16.6% | 16.2% |

#### % TOURISTS WHO BOOK MORE THAN 6 MONTHS IN ADVANCE