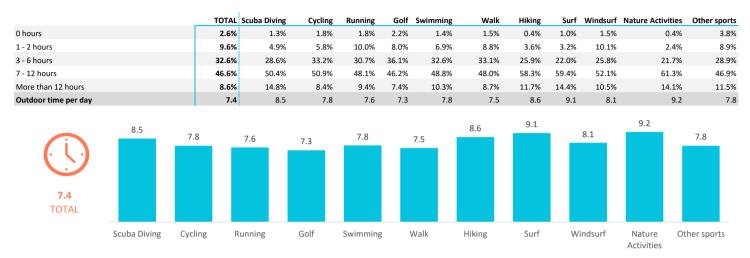

44.0% | 46.5%  | 35.2% | 30.4%    | 48.3%             | 40.3%        |
| La Gomera     | 0.3%  | 1.4%         | 0.2%    | 0.4%    | 0.1%  | 0.4%     | 0.4%  | 1.0%   | 0.5%  | 0.6%     | 0.9%              | 0.4%         |
| La Palma      | 1.4%  | 1.9%         | 1.0%    | 1.5%    | 0.5%  | 0.9%     | 1.5%  | 3.8%   | 1.2%  | 0.2%     | 3.3%              | 1.7%         |
| El Hierro     | 0.1%  | 1.2%         | 0.5%    | 0.1%    | 0.0%  | 0.2%     | 0.1%  | 0.4%   | 0.1%  | 0.2%     | 0.3%              | 0.2%         |
| Cruise        | 0.2%  | 0.1%         | 0.3%    | 0.0%    | 0.0%  | 0.1%     | 0.1%  | 0.2%   | 0.1%  | 0.3%     | 0.3%              | 0.0%         |

# ACTIVITIES CARRIED OUT ON THE CANARY ISLANDS (1/2)



## **ACTIVITIES IN THE CANARY ISLANDS**

### Outdoor time per day



### Activities in the Canary Islands

|                                        | TOTAL | Scuba Diving | Cycling | Running | Golf  | Swimming | Walk  | Hiking | Surf  | Windsurf | Nature Activities | Other sports |
|----------------------------------------|-------|--------------|---------|---------|-------|----------|-------|--------|-------|----------|-------------------|--------------|
| Walk, wander                           | 73.6% | 79.1%        | 79.5%   | 89.1%   | 78.9% | 88.1%    | 100%  | 90.8%  | 77.4% | 69.7%    | 89.3%             | 80.3%        |
| Beach                                  | 68.9% | 89.6%        | 76.4%   | 81.2%   | 73.4% | 86.1%    | 75.5% | 81.6%  | 92.4% | 81.7%    | 86.5%             | 81.7%        |
| Swimming pool, hotel facilities        | 57.7% | 61.6%