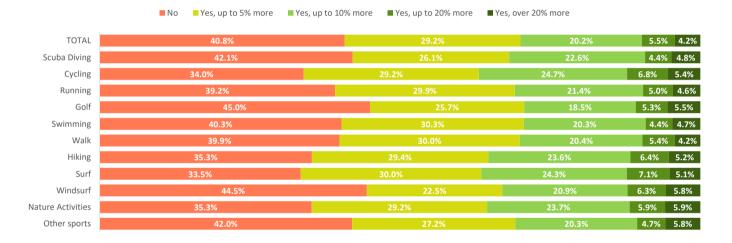

# Would they be willing to spend more on travel to reduce their carbon footprint?