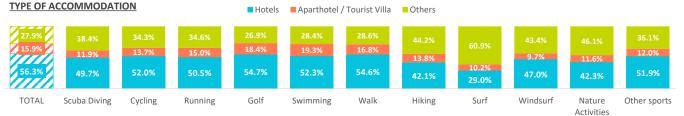

## ACCOMMODATION

|                                         | TOTAL | Scuba Diving | Cycling | Running | Golf  | Swimming | Walk  | Hiking | Surf  | Windsurf | Nature Activities | Other sports |
|-----------------------------------------|-------|--------------|---------|---------|-------|----------|-------|--------|-------|----------|-------------------|--------------|
| 1-2-3* Hotel                            | 10.3% | 8.3%         | 14.7%   | 10.3%   | 9.5%  | 10.1%    | 10.2% | 9.7%   | 7.5%  | 13.8%    | 9.6%              | 12.6%        |
| 4* Hotel                                | 37.0% | 32.7%        | 30.2%   | 32.6%   | 30.5% | 34.9%    | 35.9% | 26.7%  | 17.5% | 26.3%    | 26.6%             | 30.0%        |
| 5* Hotel / 5* Luxury Hotel              | 9.0%  | 8.7%         | 7.1%    | 7.6%    | 14.8% | 7.4%     | 8.6%  | 5.7%   | 3.9%  | 6.9%     | 6.2%              | 9.4%         |
| Aparthotel / Tourist Villa              | 15.9% | 11.9%        | 13.7%   | 15.0%   | 18.4% | 19.3%    | 16.8% | 13.8%  | 10.2% | 9.7%     | 11.6%             | 12.0%        |
| House/room rented in a private dwelling | 15.5% | 23.8%        | 19.9%   | 18.9%   | 12.0% | 17.7%    | 16.5% | 26.5%  | 36.8% | 24.8%    | 27.6%             | 18.7%        |
| Private accommodation <sup>(1)</sup>    | 9.3%  | 9.9%         | 10.4%   | 12.1%   | 13.4% | 8.3%     | 9.2%  | 11.9%  | 12.3% | 11.1%    | 13.3%             | 14.2%        |
| Others (Cottage, cruise, camping,)      | 3.0%  | 4.6%         | 4.0%    | 3.5%    | 1.4%  | 2.4%     | 3.0%  | 5.8%   | 11.7% | 7.5%     | 5.2%              | 3.2%         |

(1) Own property /House of friends or relatives / Free housing exchange / Other private accommodation.

| TYPE OF ACCOMMODATION |
|-----------------------|
|-----------------------|