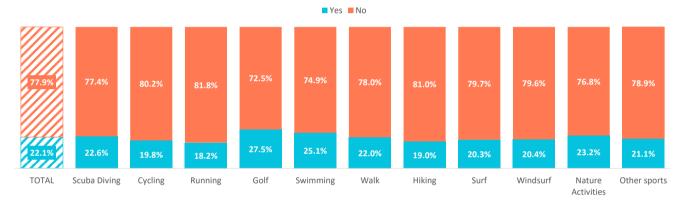

### When choosing a travel destination, do they usually exclude those that charge a tourist tax?

|     | TOTAL | a Diving | Cycling | Running | Golf S | wimming | Walk  | Hiking | Surf  | Windsurf Nat | ture Activities | Other sports |
|-----|-------|----------|---------|---------|--------|---------|-------|--------|-------|--------------|-----------------|--------------|
| Yes | 22.1% | 22.6%    | 19.8%   | 18.2%   | 27.5%  | 25.1%   | 22.0% | 19.0%  | 20.3% | 20.4%        | 23.2%           | 21.1%        |
| No  | 77.9% | 77.4%    | 80.2%   | 81.8%   | 72.5%  | 74.9%   | 78.0% | 81.0%  | 79.7% | 79.6%        | 76.8%           | 78.9%        |
|     |       |          |         |         |        |         |       |        |       |              |                 |              |