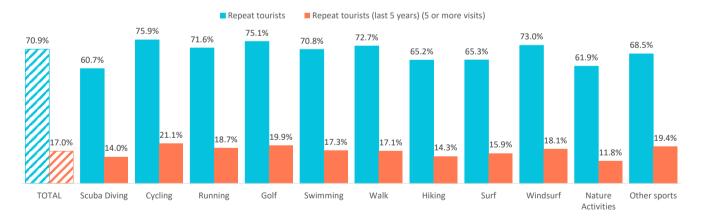

# How many are loyal to the Canary Islands?

|                                                   | TOTAL | Scuba Diving | Cycling | Running | Golf  | Swimming | Walk  | Hiking | Surf  | Windsurf | Nature Activities | Other sports |
|---------------------------------------------------|-------|--------------|---------|---------|-------|----------|-------|--------|-------|----------|-------------------|--------------|
| Repeat tourists                                   | 70.9% | 60.7%        | 75.9%   | 71.6%   | 75.1% | 70.8%    | 72.7% | 65.2%  | 65.3% | 73.0%    | 61.9%             | 68.5%        |
| At least 10 previous visits                       | 19.9% | 14.5%        | 23.0%   | 19.3%   | 23.3% | 18.6%    | 20.1% | 14.6%  | 16.5% | 19.9%    | 12.0%             | 21.0%        |
| Repeat tourists (last 5 years)                    | 63.8% | 55.8%        | 67.7%   | 64.1%   | 67.5% | 63.4%    | 65.3% | 59.3%  | 58.7% | 66.1%    | 55.2%             | 63.2%        |
| Repeat tourists (last 5 years) (5 or more visits) | 17.0% | 14.0%        | 21.1%   | 18.7%   | 19.9% | 17.3%    | 17.1% | 14.3%  | 15.9% | 18.1%    | 11.8%             | 19.4%        |