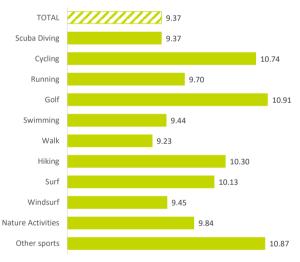

# **TOURIST EXPENDITURE**

|                                                 | TOTAL S    | cuba Diving | Cycling | Running | Golf    | Swimming  | Walk       | Hiking    | Surf    | Windsurf | Nature Activities | Other sports |
|-------------------------------------------------|------------|-------------|---------|---------|---------|-----------|------------|-----------|---------|----------|-------------------|--------------|
| Tourist arrivals ≥ 16 years old (EGT)           | 15,484,736 | 369,231     | 423,036 | 931,264 | 383,005 | 1,152,267 | 11,399,913 | 2,914,654 | 427,973 | 126,852  | 1,302,955         | 662,796      |
| % Tourists                                      | 100%       | 2.4%        | 2.7%    | 6.0%    | 2.5%    | 7.4%      | 73.6%      | 18.8%     | 2.8%    | 0.8%     | 8.4%              | 4.3%         |
| - Lanzarote                                     | 2,789,181  | 75,976      | 172,989 | 176,880 | 48,819  | 227,797   | 2,157,002  | 420,508   | 63,299  | 25,114   | 215,180           | 92,895       |
| - Fuerteventura                                 | 2,186,254  | 50,298      | 60,359  | 120,668 | 53,093  | 152,153   | 1,432,294  | 348,192   | 124,160 | 45,298   | 173,219           | 119,651      |
| - Gran Canaria                                  | 4,040,620  | 75,103      | 83,286  | 271,694 | 105,702 | 283,201   | 2,742,520  | 734,402   | 96,044  | 18,760   | 273,901           | 186,223      |
| - Tenerife                                      | 6,277,692  | 160,021     | 102,406 | 351,211 | 174,357 | 481,185   | 4,919,805  | 1,311,983 | 141,685 | 36,956   | 606,634           | 258,833      |
| - La Palma                                      | 155,114    | 5,599       | 3,006   | 9,584   | 462     | 6,191     | 124,992    | 86,218    | 977     | 147      | 28,446            | 3,715        |
| % tourists who book holiday package             | 50.1%      | 39.9%       | 41.9%   | 42.0%   | 46.9%   | 47.8%     | 48.4%      | 34.7%     | 20.3%   | 34.6%    | 32.5%             | 39.4%        |
| Expenditure per tourist (€)                     | 1,443      | 1,458       | 1,496   | 1,424   | 1,748   | 1,658     | 1,421      | 1,336     | 1,281   | 1,424    | 1,329             | 1,491        |
| - book holiday package                          | 1,656      | 1,734       | 1,796   | 1,663   | 2,006   | 1,677     | 1,631      | 1,582     | 1,775   | 1,745    | 1,622             | 1,716        |
| <ul> <li>holiday package</li> </ul>             | 1,378      | 1,420       | 1,495   | 1,379   | 1,664   | 1,343     | 1,336      | 1,295     | 1,458   | 1,489    | 1,295             | 1,418        |
| - others                                        | 278        | 314         | 301     | 285     | 342     | 335       | 294        | 287       | 317     | 256      | 327               | 298          |
| <ul> <li>do not book holiday package</li> </ul> | 1,230      | 1,275       | 1,280   | 1,250   | 1,520   | 1,641     | 1,224      | 1,206     | 1,155   | 1,254    | 1,188             | 1,345        |
| - flight                                        | 328        | 307         | 320     | 339     | 416     | 373       | 319        | 330       | 288     | 318      | 323               | 343          |
| - accommodation                                 | 409        | 396         | 456     | 415     | 450     | 415       | 407        | 374       | 345     | 403      | 361               | 421          |
| - others                                        | 493        | 572         | 504     | 495     | 655     | 852       | 498        | 503       | 522     | 532      | 504               | 581          |
| Average lenght of stay                          | 9.37       | 9.37        | 10.74   | 9.70    | 10.91   | 9.44      | 9.23       | 10.30     | 10.13   | 9.45     | 9.84              | 10.87        |
| Average daily expenditure (€)                   | 176.9      | 179.3       | 170.0   | 173.5   | 196.4   | 193.6     | 175.3      | 152.0     | 147.3   | 171.4    | 153.9             | 167.2        |
| Average daily expenditure without flight (€)    | 125.7      | 130.3       | 121.6   | 121.9   | 141.4   | 141.4     | 125.5      | 107.6     | 106.9   | 122.3    | 110.0             | 120.4        |
| Average cost of the flight (€)                  | 410.7      | 392.8       | 418.8   | 413.2   | 504.5   | 428.6     | 395.5      | 381.1     | 337.1   | 395.4    | 369.6             | 409.0        |
| Total turnover (≥ 16 years old) (€m)            | 22,351     | 538         | 633     | 1,326   | 670     | 1,911     | 16,195     | 3,895     | 548     | 181      | 1,731             | 988          |
| % Turnover                                      | 100%       | 2.4%        | 2.8%    | 5.9%    | 3.0%    | 8.5%      | 72.5%      | 17.4%     | 2.5%    | 0.8%     | 7.7%              | 4.4%         |
| Turnover without flight (≥ 16 years old) (€m)   | 15,991     | 393         | 456     | 941     | 476     | 1,417     | 11,687     | 2,785     | 404     | 130      | 1,249             | 717          |