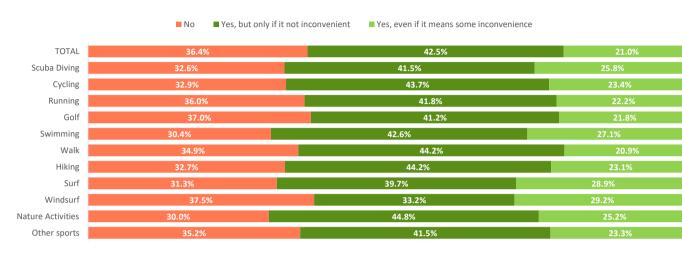

# Would they be willing to spend more on travel to reduce their carbon footprint?