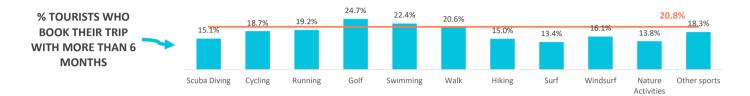

### How far in advance do they book their trip?

|                        | TOTAL | Scuba Diving | Cycling | Running | Golf  | Swimming | Walk  | Hiking | Surf  | Windsurf | Nature Activities | Other sports |
|------------------------|-------|--------------|---------|---------|-------|----------|-------|--------|-------|----------|-------------------|--------------|
| The same day           | 0.9%  | 2.8%         | 1.2%    | 1.3%    | 0.9%  | 0.8%     | 0.8%  | 1.2%   | 2.7%  | 4.0%     | 1.2%              | 1.3%         |
| Between 1 and 30 days  | 22.3% | 26.1%        | 23.7%   | 23.1%   | 17.7% | 22.9%    | 21.8% | 24.6%  | 31.4% | 21.0%    | 24.3%             | 24.0%        |
| Between 1 and 2 months | 23.0% | 23.3%        | 22.7%   | 23.2%   | 22.1% | 23.5%    | 23.6% | 26.4%  | 25.2% | 24.5%    | 26.2%             | 23.2%        |
| Between 3 and 6 months | 33.0% | 32.8%        | 33.8%   | 33.2%   | 34.7% | 30.3%    | 33.3% | 32.8%  | 27.4% | 34.3%    | 34.6%             | 33.2%        |
| More than 6 months     | 20.8% | 15.1%        | 18.7%   | 19.2%   | 24.7% | 22.4%    | 20.6% | 15.0%  | 13.4% | 16.1%    | 13.8%             | 18.3%        |