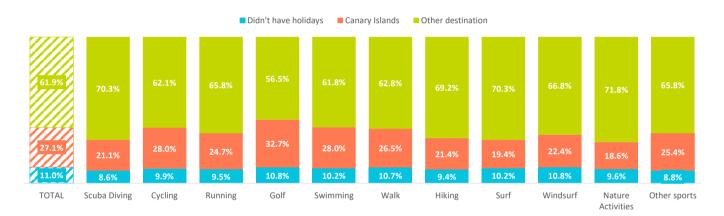

# Where did they spend their main holiday last year? \*

|                      |       |              | <b>A</b> 11 |         | <b>.</b> |       |       |        |       |       |                   | o            |
|----------------------|-------|--------------|-------------|---------|----------|-------|-------|--------|-------|-------|-------------------|--------------|
|                      |       | Scuba Diving | Cycling     | Running | Golf     |       | Walk  | Hiking | Surf  |       | Nature Activities | Other sports |
| Didn't have holidays | 11.0% | 8.6%         | 9.9%        | 9.5%    | 10.8%    | 10.2% | 10.7% | 9.4%   | 10.2% | 10.8% | 9.6%              | 8.8%         |
| Canary Islands       | 27.1% | 21.1%        | 28.0%       | 24.7%   | 32.7%    | 28.0% | 26.5% | 21.4%  | 19.4% | 22.4% | 18.6%             | 25.4%        |
| Other destination    | 61.9% | 70.3%        | 62.1%       | 65.8%   | 56.5%    | 61.8% | 62.8% | 69.2%  | 70.3% | 66.8% | 71.8%             | 65.8%        |
| Balearic Islands     | 4.5%  | 3.2%         | 5.3%        | 4.2%    | 3.0%     | 3.7%  | 4.5%  | 3.4%   | 3.7%  | 2.7%  | 3.6%              | 4.1%         |
| Rest of Spain        | 11.4% | 10.5%        | 11.0%       | 11.5%   | 9.3%     | 10.1% | 12.0% | 12.5%  | 9.6%  | 10.9% | 13.4%             | 12.4%        |
| Italy                | 7.2%  | 9.8%         | 7.6%        | 7.8%    | 7.6%     | 6.3%  | 7.2%  | 9.3%   | 10.3% | 6.7%  | 10.5%             | 8.3%         |
| France               | 5.1%  | 6.5%         | 6.9%        | 7.5%    | 5.4%     | 5.2%  | 5.2%  | 7.4%   | 6.9%  | 3.6%  | 6.3%              | 5.2%         |
| Turkey               | 3.1%  | 3.2%         | 2.3%        | 2.0%    | 3.9%     | 4.2%  | 3.0%  | 2.1%   | 2.3%  | 1.5%  | 2.1%              | 2.9%         |
| Greece               | 7.2%  | 8.6%         | 7.2%        | 6.8%    | 5.6%     | 7.9%  | 7.4%  | 6.3%   | 5.3%  | 6.4%  | 6.8%              | 6.3%         |
| Portugal             | 4.1%  | 3.8%         | 3.9%        | 4.4%    | 3.8%     | 3.9%  | 4.2%  | 5.2%   | 7.1%  | 6.2%  | 4.9%              | 3.7%         |
| Croatia              | 2.0%  | 2.5%         | 2.2%        | 2.9%    | 1.4%     | 2.3%  | 2.0%  | 2.8%   | 3.0%  | 2.4%  | 3.5%              | 3.1%         |
| Egypt                | 1.5%  | 2.8%         | 1.4%        | 1.3%    | 1.4%     | 1.5%  | 1.5%  | 1.4%   | 1.6%  | 4.7%  | 1.9%              | 1.6%         |
| Tunisia              | 0.4%  | 0.7%         | 0.5%        | 0.9%    | 0.5%     | 0.5%  | 0.4%  | 0.4%   | 0.0%  | 0.7%  | 0.2%              | 0.3%         |
| Morocco              | 1.0%  | 1.4%         | 0.7%        | 1.1%    | 0.9%     | 1.1%  | 1.0%  | 1.4%   | 3.0%  | 1.3%  | 1.3%              | 1.5%         |
| Others               | 14.3% | 17.5%        | 13.2%       | 15.5%   | 13.7%    | 15.1% | 14.6% | 17.0%  | 17.4% | 19.7% | 17.4%             | 16.3%        |

\* Percentage of valid answers