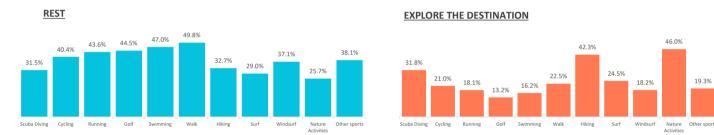

# What is the main motivation for their holidays?

|                         | TOTAL | Scuba Diving | Cycling | Running | Golf  | Swimming | Walk  | Hiking | Surf  | Windsurf | Nature Activities | Other sports |
|-------------------------|-------|--------------|---------|---------|-------|----------|-------|--------|-------|----------|-------------------|--------------|
| Rest                    | 50.6% | 31.5%        | 40.4%   | 43.6%   | 44.5% | 47.0%    | 49.8% | 32.7%  | 29.0% | 37.1%    | 25.7%             | 38.1%        |
| Enjoy family time       | 15.9% | 14.4%        | 14.1%   | 20.9%   | 22.2% | 18.4%    | 15.6% | 12.3%  | 17.0% | 13.5%    | 13.6%             | 22.2%        |
| Have fun                | 9.0%  | 13.2%        | 8.9%    | 10.9%   | 11.7% | 15.1%    | 9.1%  | 7.7%   | 12.2% | 8.4%     | 9.1%              | 11.9%        |
| Explore the destination | 21.2% | 31.8%        | 21.0%   | 18.1%   | 13.2% | 16.2%    | 22.5% | 42.3%  | 24.5% | 18.2%    | 46.0%             | 19.3%        |
| Practice their hobbies  | 1.9%  | 7.2%         | 14.3%   | 4.3%    | 7.5%  | 2.0%     | 1.6%  | 3.2%   | 14.1% | 21.2%    | 4.0%              | 7.3%         |
| Other reasons           | 1.4%  | 1.9%         | 1.2%    | 2.1%    | 1.0%  | 1.4%     | 1.3%  | 1.8%   | 3.2%  | 1.6%     | 1.6%              | 1.3%         |