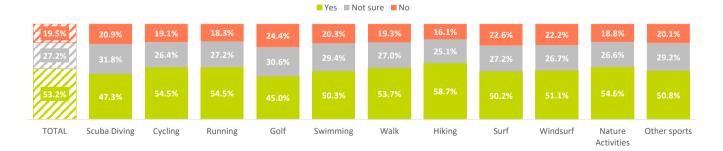

### Would they be willing to pay a tourist tax for each day of accommodation in the Canary Islands?

|                                   | TOTAL | uba Diving | Cycling | Running | Golf S | wimming | Walk  | Hiking | Surf \ | Windsurf Na | ture Activities | Other sports |
|-----------------------------------|-------|------------|---------|---------|--------|---------|-------|--------|--------|-------------|-----------------|--------------|
| Yes                               | 53.2% | 47.3%      | 54.5%   | 54.5%   | 45.0%  | 50.3%   | 53.7% | 58.7%  | 50.2%  | 51.1%       | 54.6%           | 50.8%        |
| - For any purpose                 | 11.3% | 7.3%       | 13.3%   | 14.1%   | 8.0%   | 11.6%   | 11.7% | 13.8%  | 10.2%  | 8.3%        | 12.4%           | 11.8%        |
| - Improve living conditions       | 9.2%  | 7.1%       | 6.8%    | 9.7%    | 9.2%   | 8.0%    | 8.9%  | 9.5%   | 6.3%   | 10.0%       | 8.7%            | 8.8%         |
| - Improve economic development    | 4.6%  | 4.8%       | 2.5%    | 5.1%    | 5.7%   | 4.5%    | 4.7%  | 3.7%   | 3.6%   | 7.0%        | 3.9%            | 3.5%         |
| - Improve the environment         | 17.5% | 19.1%      | 23.5%   | 17.0%   | 13.7%  | 15.8%   | 17.7% | 22.8%  | 22.8%  | 15.9%       | 21.6%           | 16.4%        |
| - Improve the tourist environment | 4.4%  | 2.6%       | 3.4%    | 3.8%    | 4.1%   | 3.9%    | 4.6%  | 3.9%   | 2.0%   | 2.0%        | 3.2%            | 4.7%         |
| - Other purposes                  | 6.2%  | 6.3%       | 5.0%    | 4.7%    | 4.3%   | 6.5%    | 6.1%  | 4.9%   | 5.3%   | 7.9%        | 4.8%            | 5.6%         |
| Not sure                          | 27.2% | 31.8%      | 26.4%   | 27.2%   | 30.6%  | 29.4%   | 27.0% | 25.1%  | 27.2%  | 26.7%       | 26.6%           | 29.2%        |
| No                                | 19.5% | 20.9%      | 19.1%   | 18.3%   | 24.4%  | 20.3%   | 19.3% | 16.1%  | 22.6%  | 22.2%       | 18.8%           | 20.1%        |