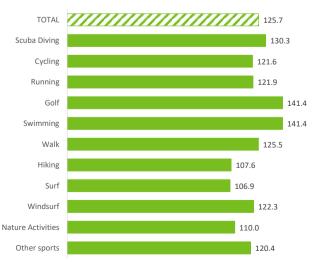

| 504.5   | 428.6     | 395.5      | 381.1     | 337.1   | 395.4    | 369.6             | 409.0        |
| Total turnover (≥ 16 years old) (€m)            | 22,351     | 538         | 633     | 1,326   | 670     | 1,911     | 16,195     | 3,895     | 548     | 181      | 1,731             | 988          |
| % Turnover                                      | 100%       | 2.4%        | 2.8%    | 5.9%    | 3.0%    | 8.5%      | 72.5%      | 17.4%     | 2.5%    | 0.8%     | 7.7%              | 4.4%         |
| Turnover without flight (≥ 16 years old) (€m)   | 15,991     | 393         | 456     | 941     | 476     | 1,417     | 11,687     | 2,785     | 404     | 130      | 1,249             | 717          |

TOURISTS WHO BOOK HOLIDAY PACKAGE (%)







# DAILY EXPENDITURE WITHOUT FLIGHT (€)



EXPENDITURE PER TRIP (€)





# % Tourists whose spending has been greater than €0 in each item by activities carried out on the Canary Islands

|                                     | TOTAL | Scuba Diving | Cycling | Running | Golf  | Swimming | Walk  | Hiking | Surf  | Windsurf | Nature Activities | Other sports |
|-------------------------------------|-------|--------------|---------|---------|-------|----------|-------|--------|-------|----------|-------------------|--------------|
|                                     |       |              |         |         |       |          |       |        |       |          |                   |              |
| Accommodation:                      |       |              |         |         |       |          |       |        |       |