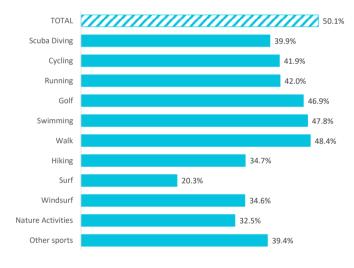

| 410.7      | 392.8       | 418.8   | 413.2   | 504.5   | 428.6     | 395.5      | 381.1     | 337.1   | 395.4    | 369.6             | 409.0        |
| Total turnover (≥ 16 years old) (€m)            | 22,351     | 538         | 633     | 1,326   | 670     | 1,911     | 16,195     | 3,895     | 548     | 181      | 1,731             | 988          |
| % Turnover                                      | 100%       | 2.4%        | 2.8%    | 5.9%    | 3.0%    | 8.5%      | 72.5%      | 17.4%     | 2.5%    | 0.8%     | 7.7%              | 4.4%         |
| Turnover without flight (≥ 16 years old) (€m)   | 15,991     | 393         | 456     | 941     | 476     | 1,417     | 11,687     | 2,785     | 404     | 130      | 1,249             | 717          |

TOURISTS WHO BOOK HOLIDAY PACKAGE (%)







# DAILY EXPENDITURE WITHOUT FLIGHT (€)



EXPENDITURE PER TRIP (€)





# % Tourists whose spending has been greater than €0 in each item by activities carried out on the Canary Islands

|                                     | TOTAL | Scuba Diving | Cycling | Running | Golf  | Swimming | Walk  | Hiking | Surf  | Windsurf | Nature Activities | Other sports |
|-------------------------------------|-------|--------------|---------|---------|-------|----------|-------|--------|-------|----------|-------------------|--------------|
|                                     |       |              |         |         |       |          |       |        |       |          |                   |              |
| Accommodation:                      |       |              |         |         |