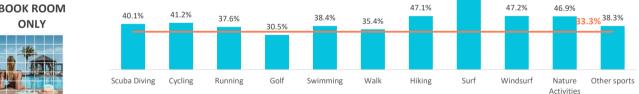

### What do they book?

|                   | TOTAL | Scuba Diving | Cycling | Running | Golf  | Swimming | Walk  | Hiking | Surf  | Windsurf | Nature Activities | Other sports |
|-------------------|-------|--------------|---------|---------|-------|----------|-------|--------|-------|----------|-------------------|--------------|
| Room only         | 33.3% | 40.1%        | 41.2%   | 37.6%   | 30.5% | 38.4%    | 35.4% | 47.1%  | 61.9% | 47.2%    | 46.9%             | 38.3%        |
| Bed and Breakfast | 14.1% | 13.6%        | 13.1%   | 15.1%   | 17.5% | 15.0%    | 14.8% | 14.6%  | 12.2% | 10.4%    | 15.6%             | 13.1%        |
| Half board        | 17.4% | 14.5%        | 18.2%   | 14.9%   | 18.4% | 14.0%    | 17.4% | 16.9%  | 6.9%  | 13.6%    | 15.6%             | 15.9%        |
| Full board        | 3.1%  | 3.1%         | 3.4%    | 3.2%    | 4.0%  | 3.1%     | 2.7%  | 2.2%   | 3.3%  | 6.1%     | 2.8%              | 3.1%         |
| All inclusive     | 32.1% | 28.7%        | 24.1%   | 29.3%   | 29.6% | 29.5%    | 29.6% | 19.1%  | 15.7% | 22.7%    | 19.2%             | 29.6%        |

### % TOURISTS WHO **BOOK ROOM**

61.9%