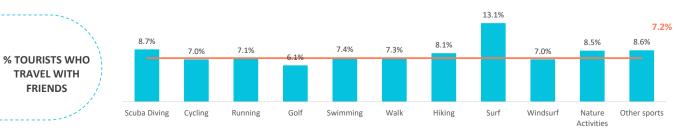

### Who do they come with?

|                                                        | TOTAL | Scuba Diving | Cycling | Running | Golf  | Swimming | Walk  | Hiking | Surf  | Windsurf | Nature Activities | Other sports |
|--------------------------------------------------------|-------|--------------|---------|---------|-------|----------|-------|--------|-------|----------|-------------------|--------------|
| Unaccompanied                                          | 10.3% | 10.4%        | 13.4%   | 11.2%   | 7.1%  | 7.9%     | 9.3%  | 11.4%  | 21.4% | 16.6%    | 11.7%             | 13.6%        |
| Only with partner                                      | 46.8% | 41.7%        | 43.7%   | 37.9%   | 44.5% | 43.2%    | 48.2% | 49.0%  | 30.2% | 34.6%    | 46.4%             | 35.5%        |
| Only with children (< 13 years old)                    | 4.3%  | 5.4%         | 3.9%    | 4.8%    | 4.2%  | 5.8%     | 3.8%  | 2.8%   | 3.2%  | 2.9%     | 3.6%              | 4.7%         |
| Partner + children (< 13 years old)                    | 6.8%  | 6.0%         | 6.2%    | 9.0%    | 6.3%  | 7.8%     | 6.8%  | 5.5%   | 4.7%  | 6.9%     | 6.2%              | 7.5%         |
| Other relatives                                        | 10.4% | 9.7%         | 9.0%    | 11.8%   | 13.8% | 13.0%    | 10.5% | 8.7%   | 7.8%  | 11.2%    | 8.9%              | 11.3%        |
| Friends                                                | 7.2%  | 8.7%         | 7.0%    | 7.1%    | 6.1%  | 7.4%     | 7.3%  | 8.1%   | 13.1% | 7.0%     | 8.5%              | 8.6%         |
| Work colleagues                                        | 0.5%  | 0.7%         | 0.3%    | 0.5%    | 0.4%  | 0.3%     | 0.3%  | 0.3%   | 0.7%  | 1.0%     | 0.3%              | 1.3%         |
| Organized trip                                         | 0.2%  | 0.7%         | 0.3%    | 0.4%    | 0.3%  | 0.1%     | 0.1%  | 0.2%   | 0.9%  | 1.0%     | 0.3%              | 0.5%         |
| Other combinations (2)                                 | 13.5% | 16.7%        | 16.1%   | 17.3%   | 17.5% | 14.4%    | 13.6% | 14.0%  | 18.1% | 18.6%    | 14.1%             | 17.0%        |
| <sup>(2)</sup> Different situations have been isolated |       |              |         |         |       |          |       |        |       |          |                   |              |
| Tourists with children                                 | 17.0% | 19.6%        | 16.4%   | 22.2%   | 18.0% | 22.3%    | 16.6% | 12.8%  | 12.9% | 13.8%    | 13.7%             | 17.3%        |
| - Between 0 and 2 years old                            | 1.3%  | 0.8%         | 1.0%    | 1.5%    | 1.1%  | 1.5%     | 1.4%  | 1.0%   | 1.0%  | 0.5%     | 0.9%              | 0.8%         |
| - Between 3 and 12 years old                           | 14.5% | 17.6%        | 14.2%   | 19.1%   | 15.9% | 20.1%    | 14.1% | 11.0%  | 11.4% | 12.5%    | 12.2%             | 16.0%        |
| - Between 0 -2 and 3-12 years old                      | 1.2%  | 1.2%         | 1.2%    | 1.6%    | 0.9%  | 0.7%     | 1.1%  | 0.7%   | 0.5%  | 0.8%     | 0.6%              | 0.5%         |
| Tourists without children                              | 83.0% | 80.4%        | 83.6%   | 77.8%   | 82.0% | 77.7%    | 83.4% | 87.2%  | 87.1% | 86.2%    | 86.3%             | 82.7%        |
| Group composition:                                     |       |              |         |         |       |          |       |        |       |          |                   |              |
| - 1 person                                             | 12.5% | 12.9%        | 16.1%   | 13.8%   | 9.1%  | 10.4%    | 11.3% | 13.7%  | 26.9% | 19.3%    | 14.3%             | 17.1%        |
| - 2 people                                             | 54.9% | 48.6%        | 50.0%   | 44.4%   | 50.9% | 49.4%    | 56.0% | 56.6%  | 38.7% | 47.3%    | 55.0%             | 45.2%        |
| - 3 people                                             | 11.9% | 14.9%        | 11.2%   | 13.9%   | 11.0% | 14.2%    | 11.9% | 10.6%  | 11.2% | 11.6%    | 12.4%             | 12.9%        |
| - 4 or 5 people                                        | 16.2% | 18.3%        | 17.1%   | 22.0%   | 20.4% | 20.6%    | 16.3% | 15.1%  | 18.2% | 18.0%    | 15.7%             | 20.8%        |
| - 6 or more people                                     | 4.5%  | 5.3%         | 5.5%    | 5.9%    | 8.6%  | 5.4%     | 4.5%  | 3.9%   | 5.0%  | 3.8%     | 2.7%              | 4.0%         |
| Average group size:                                    | 2.61  | 2.77         | 2.65    | 2.86    | 2.94  | 2.79     | 2.62  | 2.53   | 2.53  | 2.51     | 2.48              | 2.65         |