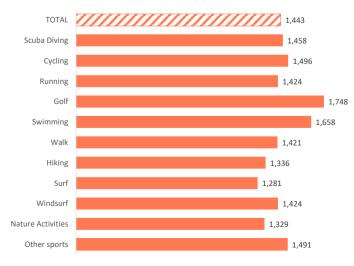

95.5      | 381.1     | 337.1   | 395.4    | 369.6             | 409.0        |
| Total turnover (≥ 16 years old) (€m)            | 22,351     | 538         | 633     | 1,326   | 670     | 1,911     | 16,195     | 3,895     | 548     | 181      | 1,731             | 988          |
| % Turnover                                      | 100%       | 2.4%        | 2.8%    | 5.9%    | 3.0%    | 8.5%      | 72.5%      | 17.4%     | 2.5%    | 0.8%     | 7.7%              | 4.4%         |
| Turnover without flight (≥ 16 years old) (€m)   | 15,991     | 393         | 456     | 941     | 476     | 1,417     | 11,687     | 2,785     | 404     | 130      | 1,249             | 717          |

TOURISTS WHO BOOK HOLIDAY PACKAGE (%)







# DAILY EXPENDITURE WITHOUT FLIGHT (€)



EXPENDITURE PER TRIP (€)





# % Tourists whose spending has been greater than €0 in each item by activities carried out on the Canary Islands

|                                     | TOTAL | Scuba Diving | Cycling | Running | Golf  | Swimming | Walk  | Hiking | Surf  | Windsurf | Nature Activities | Other sports |
|-------------------------------------|-------|--------------|---------|---------|-------|----------|-------|--------|-------|----------|-------------------|--------------|
|                                     |       |              |         |         |       |          |       |        |       |          |                   |              |
| Accommodation:                      |       |              |         |         |       |          |       |        |       |          |                   |