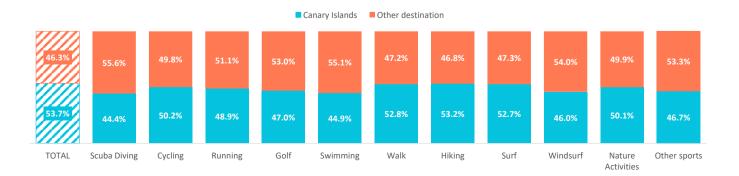

### What other destinations did they consider for this trip? \*

|                                               | TOTAL | Scuba Diving | Cycling | Running | Golf  | Swimming | Walk  | Hiking | Surf  | Windsurf | Nature Activities | Other sports |
|-----------------------------------------------|-------|--------------|---------|---------|-------|----------|-------|--------|-------|----------|-------------------|--------------|
| None (I was clear about "this Canary Island") | 28.3% | 22.2%        | 24.9%   | 25.8%   | 26.0% | 20.9%    | 27.7% | 28.3%  | 28.4% | 24.9%    | 24.9%             | 25.5%        |
| Canary Islands (other island)                 | 25.4% | 22.3%        | 25.3%   | 23.1%   | 21.0% | 23.9%    | 25.1% | 24.9%  | 24.4% | 21.1%    | 25.2%             | 21.3%        |
| Other destination                             | 46.3% | 55.6%        | 49.8%   | 51.1%   | 53.0% | 55.1%    | 47.2% | 46.8%  | 47.3% | 54.0%    | 49.9%             | 53.3%        |
| Balearic Islands                              | 6.0%  | 6.1%         | 7.3%    | 5.4%    | 5.5%  | 6.1%     | 6.0%  | 4.8%   | 3.5%  | 4.4%     | 5.6%              | 5.3%         |
| Rest of Spain                                 | 9.0%  | 8.9%         | 9.9%    | 9.8%    | 9.2%  | 10.9%    | 9.2%  | 8.6%   | 8.3%  | 8.6%     | 9.5%              | 9.8%         |
| Italy                                         | 4.7%  | 6.5%         | 5.5%    | 5.5%    | 5.5%  | 5.8%     | 4.9%  | 5.5%   | 4.9%  | 4.9%     | 5.8%              | 6.3%         |
| France                                        | 1.7%  | 3.1%         | 3.3%    | 2.8%    | 2.6%  | 2.1%     | 1.7%  | 2.1%   | 3.0%  | 4.7%     | 2.1%              | 2.3%         |
| Turkey                                        | 3.4%  | 3.5%         | 3.3%    | 3.6%    | 5.6%  | 4.6%     | 3.4%  | 2.6%   | 2.4%  | 4.1%     | 2.8%              | 3.8%         |
| Greece                                        | 8.2%  | 9.1%         | 6.4%    | 8.6%    | 8.8%  | 9.7%     | 8.3%  | 7.7%   | 5.7%  | 6.9%     | 7.6%              | 8.6%         |
| Portugal                                      | 6.2%  | 6.8%         | 6.6%    | 6.9%    | 7.7%  | 6.8%     | 6.4%  | 7.0%   | 9.5%  | 8.5%     | 7.5%              | 6.4%         |
| Croatia                                       | 2.4%  | 3.5%         | 2.1%    | 2.9%    | 2.9%  | 3.6%     | 2.5%  | 2.5%   | 2.5%  | 3.0%     | 2.8%              | 4.0%         |
| Egypt                                         | 2.4%  | 5.3%         | 2.5%    | 2.3%    | 2.4%  | 2.8%     | 2.3%  | 2.6%   | 2.7%  | 3.7%     | 2.7%              | 3.2%         |
| Others                                        | 2.3%  | 2.7%         | 2.8%    | 3.3%    | 2.7%  | 2.7%     | 2.5%  | 3.4%   | 4.7%  | 5.2%     | 3.4%              | 3.6%         |

\* Percentage of valid answers