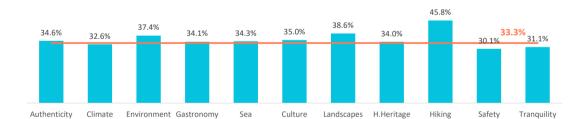

#### What do they book?

|                   | TOTAL | Authenticity | Climate | Environment | Gastronomy | Sea   | Culture | Landscapes | H.Heritage | Hiking | Safety | Tranquility |
|-------------------|-------|--------------|---------|-------------|------------|-------|---------|------------|------------|--------|--------|-------------|
| Room only         | 33.3% | 34.6%        | 32.6%   | 37.4%       | 34.1%      | 34.3% | 35.0%   | 38.6%      | 34.0%      | 45.8%  | 30.1%  | 31.1%       |
| Bed and Breakfast | 14.1% | 13.8%        | 13.8%   | 14.0%       | 16.0%      | 12.8% | 14.5%   | 13.9%      | 14.5%      | 15.1%  | 13.4%  | 13.6%       |
| Half board        | 17.4% | 16.9%        | 17.8%   | 16.6%       | 17.4%      | 18.0% | 17.4%   | 17.7%      | 19.1%      | 16.2%  | 18.2%  | 18.5%       |
| Full board        | 3.1%  | 3.7%         | 2.9%    | 3.3%        | 2.9%       | 3.3%  | 3.8%    | 3.4%       | 4.5%       | 3.5%   | 3.0%   | 3.1%        |
| All inclusive     | 32.1% | 31.0%        | 32.9%   | 28.7%       | 29.6%      | 31.6% | 29.3%   | 26.4%      | 27.8%      | 19.3%  | 35.3%  | 33.7%       |