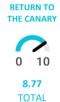

#### Satisfaction

| Satisfaction (scale 0-10)             | TOTAL | Authenticity | Climate | Environment | Gastronomy | Sea   | Culture | Landscapes | H.Heritage | Hiking | Safety | Tranquility |
|---------------------------------------|-------|--------------|---------|-------------|------------|-------|---------|------------|------------|--------|--------|-------------|
| Average rating                        | 8.74  | 9.03         | 8.81    | 8.95        | 8.96       | 8.85  | 9.02    | 8.91       | 8.99       | 8.90   | 8.90   | 8.91        |
|                                       |       |              |         |             |            |       |         |            |            |        |        |             |
| Experience in the Canary Islands      | TOTAL | Authenticity | Climate | Environment | Gastronomy | Sea   | Culture | Landscapes | H.Heritage | Hiking | Safety | Tranquility |
| Worse or much worse than expected     | 2.9%  | 3.1%         | 2.6%    | 2.9%        | 2.6%       | 2.9%  | 3.5%    | 3.0%       | 3.5%       | 3.1%   | 2.6%   | 2.6%        |
| Lived up to expectations              | 54.8% | 47.0%        | 55.0%   | 50.3%       | 50.9%      | 51.9% | 44.6%   | 49.2%      | 45.6%      | 49.4%  | 52.8%  | 52.3%       |
| Better or much better than expected   | 42.3% | 49.9%        | 42.4%   | 46.8%       | 46.5%      | 45.2% | 51.8%   | 47.8%      | 50.8%      | 47.5%  | 44.6%  | 45.1%       |
|                                       |       |              |         |             |            |       |         |            |            |        |        |             |
| Future intentions (scale 1-10)        | TOTAL | Authenticity | Climate | Environment | Gastronomy | Sea   | Culture | Landscapes | H.Heritage | Hiking | Safety | Tranquility |
| Return to the Canary Islands          | 8.77  | 9.06         | 8.87    | 8.99        | 9.02       | 8.88  | 9.03    | 8.90       | 9.03       | 8.89   | 8.94   | 8.96        |
| Recommend visiting the Canary Islands | 8.96  | 9.24         | 9.04    | 9.18        | 9.17       | 9.07  | 9.20    | 9.14       | 9.19       | 9.11   | 9.12   | 9.13        |