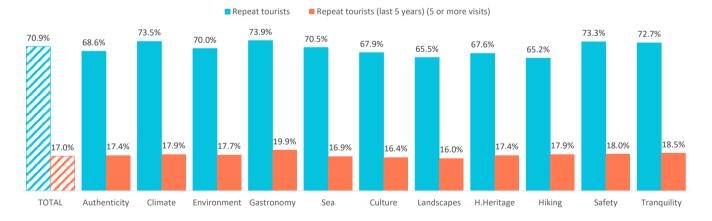

## How many are loyal to the Canary Islands?

|                                                   |       | •            |         |             |            |       |         |            |            |        |        |             |
|---------------------------------------------------|-------|--------------|---------|-------------|------------|-------|---------|------------|------------|--------|--------|-------------|
|                                                   | TOTAL | Authenticity | Climate | Environment | Gastronomy | Sea   | Culture | Landscapes | H.Heritage | Hiking | Safety | Tranquility |
| Repeat tourists                                   | 70.9% | 68.6%        | 73.5%   | 70.0%       | 73.9%      | 70.5% | 67.9%   | 65.5%      | 67.6%      | 65.2%  | 73.3%  | 72.7%       |
| At least 10 previous visits                       | 19.9% | 18.7%        | 21.0%   | 19.8%       | 23.3%      | 19.9% | 18.5%   | 17.6%      | 19.9%      | 19.0%  | 21.2%  | 21.6%       |
| Repeat tourists (last 5 years)                    | 63.8% | 61.9%        | 66.4%   | 63.0%       | 66.7%      | 64.0% | 60.2%   | 59.0%      | 60.5%      | 60.0%  | 66.0%  | 66.1%       |
| Repeat tourists (last 5 years) (5 or more visits) | 17.0% | 17.4%        | 17.9%   | 17.7%       | 19.9%      | 16.9% | 16.4%   | 16.0%      | 17.4%      | 17.9%  | 18.0%  | 18.5%       |