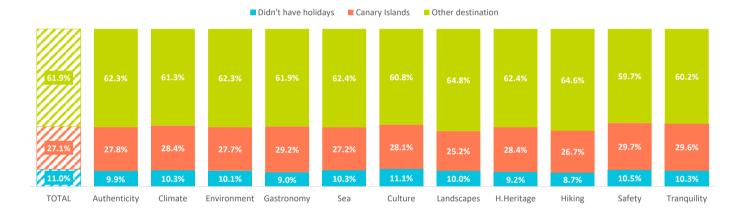

## Where did they spend their main holiday last year? \*

|                      | TOTAL | Authenticity | Climate | Environment | Gastronomy | Sea   | Culture | Landscapes | H.Heritage | Hiking | Safety | Tranquility |
|----------------------|-------|--------------|---------|-------------|------------|-------|---------|------------|------------|--------|--------|-------------|
| Didn't have holidays | 11.0% | 9.9%         | 10.3%   | 10.1%       | 9.0%       | 10.3% | 11.1%   | 10.0%      | 9.2%       | 8.7%   | 10.5%  | 10.3%       |
| Canary Islands       | 27.1% | 27.8%        | 28.4%   | 27.7%       | 29.2%      | 27.2% | 28.1%   | 25.2%      | 28.4%      | 26.7%  | 29.7%  | 29.6%       |
| Other destination    | 61.9% | 62.3%        | 61.3%   | 62.3%       | 61.9%      | 62.4% | 60.8%   | 64.8%      | 62.4%      | 64.6%  | 59.7%  | 60.2%       |
| Balearic Islands     | 4.5%  | 4.7%         | 4.6%    | 4.5%        | 4.7%       | 4.5%  | 3.8%    | 4.2%       | 3.7%       | 3.7%   | 4.7%   | 4.5%        |
| Rest of Spain        | 11.4% | 13.0%        | 10.8%   | 12.3%       | 12.0%      | 11.3% | 13.1%   | 12.7%      | 13.8%      | 11.2%  | 10.5%  | 11.2%       |
| Italy                | 7.2%  | 7.4%         | 7.1%    | 7.4%        | 7.2%       | 7.5%  | 7.4%    | 8.2%       | 7.4%       | 9.4%   | 6.5%   | 6.8%        |
| France               | 5.1%  | 5.8%         | 5.0%    | 5.3%        | 4.6%       | 5.1%  | 5.8%    | 6.1%       | 6.1%       | 6.4%   | 4.5%   | 5.0%        |
| Turkey               | 3.1%  | 2.9%         | 3.2%    | 2.9%        | 3.3%       | 3.1%  | 3.4%    | 2.7%       | 3.2%       | 2.1%   | 3.5%   | 3.0%        |
| Greece               | 7.2%  | 6.7%         | 7.4%    | 6.7%        | 7.5%       | 7.5%  | 6.0%    | 6.6%       | 6.2%       | 5.8%   | 7.5%   | 7.0%        |
| Portugal             | 4.1%  | 4.1%         | 4.1%    | 4.4%        | 4.5%       | 4.0%  | 4.1%    | 4.5%       | 3.9%       | 5.1%   | 4.1%   | 4.0%        |
| Croatia              | 2.0%  | 2.0%         | 2.0%    | 2.0%        | 1.9%       | 2.3%  | 2.0%    | 2.3%       | 1.9%       | 2.8%   | 1.9%   | 1.9%        |
| Egypt                | 1.5%  | 1.6%         | 1.5%    | 1.4%        | 1.4%       | 1.7%  | 1.3%    | 1.6%       | 1.5%       | 1.2%   | 1.6%   | 1.6%        |
| Tunisia              | 0.4%  | 0.5%         | 0.4%    | 0.5%        | 0.4%       | 0.5%  | 0.4%    | 0.5%       | 0.7%       | 0.6%   | 0.4%   | 0.4%        |
| Morocco              | 1.0%  | 1.2%         | 1.0%    | 1.2%        | 0.9%       | 1.2%  | 1.3%    | 1.3%       | 1.6%       | 1.6%   | 1.0%   | 1.1%        |
| Others               | 14.3% | 12.4%        | 14.1%   | 13.8%       | 13.5%      | 13.7% | 12.2%   | 14.1%      | 12.3%      | 14.7%  | 13.6%  | 13.6%       |