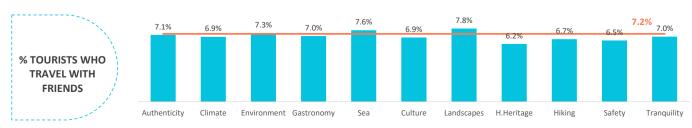

## Who do they come with?

|                                             | TOTAL | Authenticity | Climate | Environment | Gastronomy | Sea   | Culture | Landscapes | H.Heritage | Hiking | Safety | Tranquility |
|---------------------------------------------|-------|--------------|---------|-------------|------------|-------|---------|------------|------------|--------|--------|-------------|
| Unaccompanied                               | 10.3% | 10.8%        | 9.0%    | 10.2%       | 9.4%       | 10.5% | 11.9%   | 11.2%      | 11.5%      | 15.5%  | 8.4%   | 9.7%        |
| Only with partner                           | 46.8% | 47.8%        | 48.2%   | 48.4%       | 49.9%      | 46.7% | 46.6%   | 48.5%      | 49.9%      | 50.0%  | 47.8%  | 50.1%       |
| Only with children (< 13 years old)         | 4.3%  | 4.3%         | 4.4%    | 4.1%        | 4.0%       | 4.9%  | 4.2%    | 4.1%       | 4.0%       | 3.2%   | 4.8%   | 4.1%        |
| Partner + children (< 13 years old)         | 6.8%  | 5.9%         | 7.2%    | 6.2%        | 6.1%       | 6.2%  | 6.1%    | 5.7%       | 5.3%       | 4.4%   | 7.4%   | 6.2%        |
| Other relatives                             | 10.4% | 10.3%        | 10.4%   | 10.5%       | 10.2%      | 10.0% | 11.7%   | 9.9%       | 10.0%      | 8.5%   | 11.1%  | 10.5%       |
| Friends                                     | 7.2%  | 7.1%         | 6.9%    | 7.3%        | 7.0%       | 7.6%  | 6.9%    | 7.8%       | 6.2%       | 6.7%   | 6.5%   | 7.0%        |
| Work colleagues                             | 0.5%  | 0.2%         | 0.1%    | 0.1%        | 0.2%       | 0.1%  | 0.2%    | 0.1%       | 0.2%       | 0.1%   | 0.1%   | 0.1%        |
| Organized trip                              | 0.2%  | 0.1%         | 0.1%    | 0.2%        | 0.1%       | 0.1%  | 0.2%    | 0.2%       | 0.2%       | 0.3%   | 0.1%   | 0.1%        |
| Other combinations (2)                      | 13.5% | 13.4%        | 13.6%   | 13.1%       | 13.1%      | 13.8% | 12.2%   | 12.5%      | 12.8%      | 11.4%  | 13.7%  | 12.2%       |
| (2) Different situations have been isolated |       |              |         |             |            |       |         |            |            |        |        |             |
| Tourists with children                      | 17.0% | 15.6%        | 17.8%   | 16.1%       | 15.7%      | 16.6% | 15.9%   | 14.5%      | 14.4%      | 11.5%  | 19.2%  | 15.6%       |
| - Between 0 and 2 years old                 | 1.3%  | 1.1%         | 1.3%    | 1.0%        | 1.1%       | 1.1%  | 1.2%    | 1.0%       | 1.1%       | 1.0%   | 1.3%   | 1.2%        |
| - Between 3 and 12 years old                | 14.5% | 13.4%        | 15.1%   | 13.9%       | 13.3%      | 14.3% | 13.6%   | 12.4%      | 12.4%      | 9.5%   | 16.4%  | 13.2%       |
| - Between 0 -2 and 3-12 years old           | 1.2%  | 1.2%         | 1.3%    | 1.2%        | 1.3%       | 1.2%  | 1.0%    | 1.1%       | 1.0%       | 1.0%   | 1.5%   | 1.1%        |
| Tourists without children                   | 83.0% | 84.4%        | 82.2%   | 83.9%       | 84.3%      | 83.4% | 84.1%   | 85.5%      | 85.6%      | 88.5%  | 80.8%  | 84.4%       |
| Group composition:                          |       |              |         |             |            |       |         |            |            |        |        |             |
| - 1 person                                  | 12.5% | 13.1%        | 10.9%   | 12.1%       | 11.1%      | 12.6% | 14.1%   | 13.3%      | 14.0%      | 17.8%  | 10.1%  | 11.5%       |
| - 2 people                                  | 54.9% | 55.2%        | 56.0%   | 56.1%       | 57.4%      | 55.0% | 53.6%   | 56.4%      | 56.3%      | 56.8%  | 55.7%  | 58.2%       |
| - 3 people                                  | 11.9% | 12.4%        | 11.9%   | 11.9%       | 12.0%      | 12.4% | 13.6%   | 11.6%      | 12.3%      | 9.6%   | 12.5%  | 11.6%       |
| - 4 or 5 people                             | 16.2% | 15.5%        | 16.5%   | 15.9%       | 15.2%      | 15.7% | 15.3%   | 15.2%      | 13.9%      | 12.8%  | 16.9%  | 14.9%       |
| - 6 or more people                          | 4.5%  | 3.8%         | 4.6%    | 4.0%        | 4.4%       | 4.2%  | 3.4%    | 3.6%       | 3.5%       | 2.9%   | 4.8%   | 3.8%        |
| Average group size:                         | 2.61  | 2.55         | 2.64    | 2.57        | 2.58       | 2.58  | 2.51    | 2.52       | 2.48       | 2.37   | 2.66   | 2.54        |