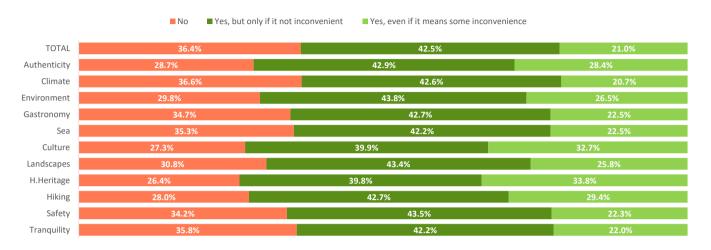

9% | 39.6%                         | 39.8% | 40.3% | 42.8%  | 38.0%              | 38.2% |
| Up to 2 euros     | 32.4%              | 29.8% | 32.3%                          | 30.3% | 30.4% | 31.2% | 28.1%                         | 30.0% | 27.3% | 27.9%  | 31.9%              | 31.1% |
| Up to 3 euros     | 19.5%              | 19.2% | 19.6%                          | 19.3% | 20.5% | 19.3% | 18.3%                         | 18.8% | 19.2% | 17.4%  | 20.0%              | 19.7% |
| More than 3 euros | 10.4%              | 11.8% | 10.2%                          | 11.4% | 11.4% | 10.5% | 14.0%                         | 11.3% | 13.2% | 11.9%  | 10.1%              | 11.0% |



## **SUSTAINABLE DESTINATION** (DATA = 2023)

## When booking a trip, do they tend to choose the most sustainable options?



## Would they be willing to spend more on travel to reduce their carbon footprint?



## Percepcion of the following sustainability measures during their stay \*

|                                        | TOTAL | Authenticity | Climate | Environment | Gastronomy | Sea | Culture | Landscapes | H.Heritage | Hiking | Safety | Tranquility |
|----------------------------------------|-------|--------------|---------|-------------|------------|-----|---------|------------|------------|--------|--------|-------------|
| Quality of life on the island          | 8.0   | 8.5          | 8.1     | 8.4         | 8.3        | 8.2 | 8.6     | 8.4        | 8.7        | 8.3    | 8.2    | 8.3         |
| Tolerance towards tourism              | 8.6   | 8.9          | 8.6     | 8.8         | 8.8        | 8