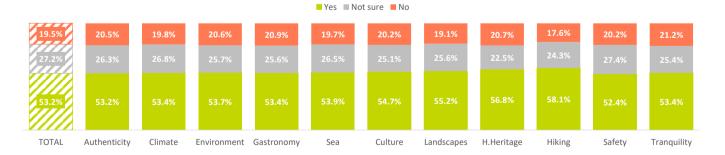

## Would they be willing to pay a tourist tax for each day of accommodation in the Canary Islands?

|                                   | TOTAL Au | TOTAL Authenticity |       | Climate Environment Gastronomy |       |       | Culture Landscapes H.Heritage |       |       | Hiking | Safety Tranquility |       |
|-----------------------------------|----------|--------------------|-------|--------------------------------|-------|-------|-------------------------------|-------|-------|--------|--------------------|-------|
| Yes                               | 53.2%    | 53.2%              | 53.4% | 53.7%                          | 53.4% | 53.9% | 54.7%                         | 55.2% | 56.8% | 58.1%  | 52.4%              | 53.4% |
| - For any purpose                 | 11.3%    | 10.9%              | 11.8% | 10.6%                          | 10.5% | 11.0% | 11.3%                         | 11.4% | 10.6% | 11.0%  | 10.7%              | 10.7% |
| - Improve living conditions       | 9.2%     | 9.6%               | 8.9%  | 8.5%                           | 9.2%  | 9.5%  | 9.3%                          | 9.3%  | 11.0% | 9.3%   | 9.2%               | 9.5%  |
| - Improve economic development    | 4.6%     | 4.1%               | 4.8%  | 4.4%                           | 4.7%  | 4.6%  | 4.6%                          | 4.2%  | 4.6%  | 3.7%   | 4.8%               | 4.7%  |
| - Improve the environment         | 17.5%    | 18.2%              | 17.2% | 19.6%                          | 17.2% | 18.0% | 18.5%                         | 20.7% | 19.9% | 23.8%  | 16.5%              | 17.6% |
| - Improve the tourist environment | 4.4%     | 4.2%               | 4.6%  | 4.1%                           | 4.6%  | 4.2%  | 3.8%                          | 3.8%  | 3.8%  | 3.6%   | 4.8%               | 4.5%  |
| - Other purposes                  | 6.2%     | 6.2%               | 6.3%  | 6.5%                           | 7.2%  | 6.5%  | 7.3%                          | 5.8%  | 6.9%  | 6.6%   | 6.5%               | 6.5%  |
| Not sure                          | 27.2%    | 26.3%              | 26.8% | 25.7%                          | 25.6% | 26.5% | 25.1%                         | 25.6% | 22.5% | 24.3%  | 27.4%              | 25.4% |
| No                                | 19.5%    | 20.5%              | 19.8% | 20.6%                          | 20.9% | 19.7% | 20.2%                         | 19.1% | 20.7% | 17.6%  | 20.2%              | 21.2% |