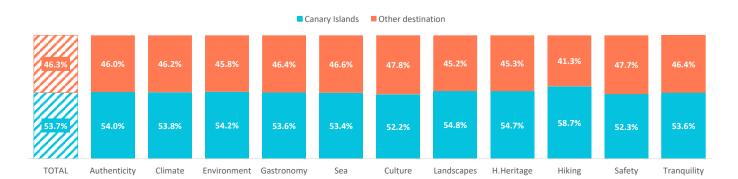

## What other destinations did they consider for this trip? \*

|                                               | TOTAL | Authenticity | Climate | Environment | Gastronomy | Sea   | Culture | Landscapes | H.Heritage | Hiking | Safety | Tranquility |
|-----------------------------------------------|-------|--------------|---------|-------------|------------|-------|---------|------------|------------|--------|--------|-------------|
| None (I was clear about "this Canary Island") | 28.3% | 27.1%        | 27.4%   | 28.6%       | 27.9%      | 26.9% | 25.1%   | 28.3%      | 27.3%      | 31.4%  | 26.6%  | 27.9%       |
| Canary Islands (other island)                 | 25.4% | 26.8%        | 26.4%   | 25.7%       | 25.7%      | 26.5% | 27.1%   | 26.5%      | 27.4%      | 27.3%  | 25.7%  | 25.7%       |
| Other destination                             | 46.3% | 46.0%        | 46.2%   | 45.8%       | 46.4%      | 46.6% | 47.8%   | 45.2%      | 45.3%      | 41.3%  | 47.7%  | 46.4%       |
| Balearic Islands                              | 6.0%  | 6.2%         | 6.0%    | 5.8%        | 5.9%       | 6.1%  | 5.8%    | 5.7%       | 5.4%       | 4.3%   | 6.3%   | 6.1%        |
| Rest of Spain                                 | 9.0%  | 9.3%         | 8.7%    | 8.9%        | 9.4%       | 8.6%  | 9.6%    | 8.8%       | 9.3%       | 7.9%   | 9.2%   | 8.9%        |
| Italy                                         | 4.7%  | 4.9%         | 4.5%    | 5.0%        | 4.9%       | 4.9%  | 5.4%    | 5.2%       | 5.3%       | 5.1%   | 4.6%   | 4.8%        |
| France                                        | 1.7%  | 1.6%         | 1.6%    | 1.7%        | 1.7%       | 1.8%  | 2.1%    | 1.9%       | 2.1%       | 2.1%   | 1.6%   | 1.6%        |
| Turkey                                        | 3.4%  | 3.1%         | 3.5%    | 3.2%        | 3.3%       | 3.2%  | 3.4%    | 2.9%       | 3.3%       | 2.4%   | 3.9%   | 3.3%        |
| Greece                                        | 8.2%  | 7.7%         | 8.2%    | 7.4%        | 7.7%       | 8.1%  | 7.2%    | 7.1%       | 6.6%       | 5.8%   | 8.6%   | 8.1%        |
| Portugal                                      | 6.2%  | 6.2%         | 6.1%    | 6.6%        | 6.3%       | 6.2%  | 6.5%    | 6.3%       | 5.6%       | 6.4%   | 6.4%   | 6.4%        |
| Croatia                                       | 2.4%  | 2.6%         | 2.4%    | 2.5%        | 2.7%       | 2.6%  | 2.9%    | 2.4%       | 2.8%       | 2.2%   | 2.6%   | 2.4%        |
| Egypt                                         | 2.4%  | 2.5%         | 2.6%    | 2.4%        | 2.3%       | 2.8%  | 2.6%    | 2.4%       | 2.8%       | 2.5%   | 2.4%   | 2.4%        |
| Others                                        | 2.3%  | 2.0%         | 2.4%    | 2.3%        | 2.2%       | 2.3%  | 2.3%    | 2.4%       | 2.1%       | 2.7%   | 2.2%   | 2.3%        |