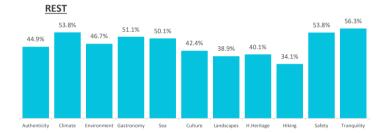

## What is the main motivation for their holidays?

|                         | TOTAL | Authenticity | Climate | Environment | Gastronomy | Sea   | Culture | Landscapes | H.Heritage | Hiking | Safety | Tranquility |
|-------------------------|-------|--------------|---------|-------------|------------|-------|---------|------------|------------|--------|--------|-------------|
| Rest                    | 50.6% | 44.9%        | 53.8%   | 46.7%       | 51.1%      | 50.1% | 42.4%   | 38.9%      | 40.1%      | 34.1%  | 53.8%  | 56.3%       |
| Enjoy family time       | 15.9% | 15.1%        | 15.3%   | 15.0%       | 15.6%      | 15.5% | 15.1%   | 13.7%      | 14.5%      | 13.0%  | 16.0%  | 13.9%       |
| Have fun                | 9.0%  | 9.1%         | 8.7%    | 8.5%        | 9.9%       | 9.1%  | 10.9%   | 8.1%       | 7.9%       | 7.2%   | 9.1%   | 7.6%        |
| Explore the destination | 21.2% | 27.8%        | 18.8%   | 26.6%       | 20.6%      | 21.6% | 28.7%   | 35.8%      | 34.8%      | 39.3%  | 18.4%  | 19.2%       |
| Practice their hobbies  | 1.9%  | 1.9%         | 2.0%    | 1.9%        | 1.4%       | 2.3%  | 1.3%    | 2.2%       | 1.5%       | 3.9%   | 1.5%   | 1.6%        |
| Other reasons           | 1.4%  | 1.3%         | 1.4%    | 1.3%        | 1.3%       | 1.4%  | 1.7%    | 1.4%       | 1.3%       | 2.6%   | 1.3%   | 1.3%        |