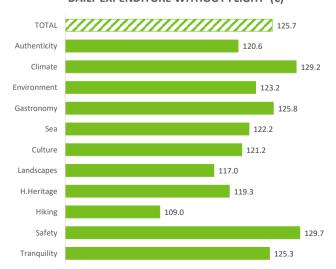

| 7,364      | 2,007      | 2,289     | 12,692    | 10,954      |
| % Turnover                                    | 100%       | 21.9%        | 77.1%      | 33.5%       | 26.8%      | 44.5%     | 9.4%      | 32.9%      | 9.0%       | 10.2%     | 56.8%     | 49.0%       |
| Turnover without flight (≥ 16 years old) (€m) | 15,991     | 3,528        | 12,336     | 5,395       | 4,319      | 7,051     | 1,519     | 5,291      | 1,444      | 1,640     | 9,071     | 7,827       |

#### **TOURISTS WHO BOOK HOLIDAY PACKAGE (%)**

#### 50.1% 45.8% Authenticity 52.7% 45.3% Environment Gastronomy 48.1% 49.9% Culture 44.9% Landscapes 41.5% H.Heritage 35.3% Hiking Safety 54.7% Tranquility

#### **AVERAGE LENGHT OF STAY**



## **EXPENDITURE PER TRIP (€)**



## DAILY EXPENDITURE WITHOUT FLIGHT (€)



## **Profile of tourist (2024)**

# ASPECTS INFLUENCING THE DESTINATION CHOICE (1/2)



## % Tourists whose spending has been greater than €0 in each item by activities carried out on the Canary Islands

|                                     | TOTAL | Authenticity | Climate | Environment | Gastronomy | Sea   | Culture | Landscapes | H.Heritage | Hiking | Safety | Tranquility |
|-------------------------------------|-------|--------------|---------|-------------|------------|-------|---------|------------|------------|--------|--------|-------------|
|                                     |       |              |         |             |            |       |         |            |            |        |        |             |
| Accommodation:                      |       |              |