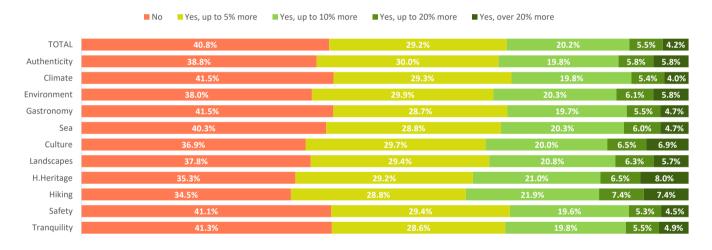

## Would they be willing to spend more on travel to reduce their carbon footprint?