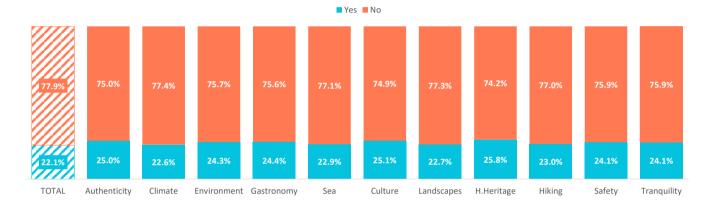

## When choosing a travel destination, do they usually exclude those that charge a tourist tax?

|     | TOTAL Au | thenticity | Climate En | vironment Ga | stronomy | Sea   | Culture La | ndscapes H. | .Heritage | Hiking | Safety Tr | anquility |
|-----|----------|------------|------------|--------------|----------|-------|------------|-------------|-----------|--------|-----------|-----------|
| Yes | 22.1%    | 25.0%      | 22.6%      | 24.3%        | 24.4%    | 22.9% | 25.1%      | 22.7%       | 25.8%     | 23.0%  | 24.1%     | 24.1%     |
| No  | 77.9%    | 75.0%      | 77.4%      | 75.7%        | 75.6%    | 77.1% | 74.9%      | 77.3%       | 74.2%     | 77.0%  | 75.9%     | 75.9%     |