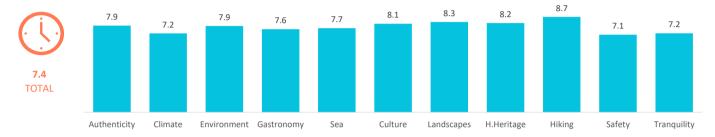

## Outdoor time per day

|                      | TOTAL | Authenticity | Climate | Environment | Gastronomy | Sea   | Culture | Landscapes | H.Heritage | Hiking | Safety | Tranquility |
|----------------------|-------|--------------|---------|-------------|------------|-------|---------|------------|------------|--------|--------|-------------|
| 0 hours              | 2.6%  | 2.0%         | 2.7%    | 2.0%        | 2.7%       | 1.9%  | 1.9%    | 1.3%       | 1.7%       | 0.8%   | 3.0%   | 2.9%        |
| 1 - 2 hours          | 9.6%  | 7.0%         | 10.4%   | 7.1%        | 8.3%       | 8.1%  | 6.0%    | 5.3%       | 5.4%       | 3.3%   | 10.9%  | 10.4%       |
| 3 - 6 hours          | 32.6% | 29.7%        | 33.7%   | 30.3%       | 31.9%      | 31.4% | 29.3%   | 27.9%      | 29.0%      | 25.6%  | 34.0%  | 33.3%       |
| 7 - 12 hours         | 46.6% | 50.7%        | 45.3%   | 50.4%       | 47.6%      | 49.4% | 51.9%   | 54.7%      | 53.4%      | 57.7%  | 44.5%  | 45.4%       |
| More than 12 hours   | 8.6%  | 10.6%        | 7.9%    | 10.2%       | 9.5%       | 9.1%  | 10.9%   | 10.8%      | 10.6%      | 12.6%  | 7.5%   | 8.0%        |
| Outdoor time per day | 7.4   | 7.9          | 7.2     | 7.9         | 7.6        | 7.7   | 8.1     | 8.3        | 8.2        | 8.7    | 7.1    | 7.2         |