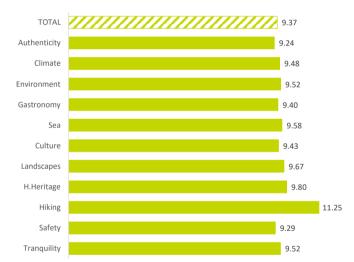

| 4,900        | 17,222     | 7,485       | 5,993      | 9,957     | 2,104     | 7,364      | 2,007      | 2,289     | 12,692    | 10,954      |
| % Turnover                                    | 100%       | 21.9%        | 77.1%      | 33.5%       | 26.8%      | 44.5%     | 9.4%      | 32.9%      | 9.0%       | 10.2%     | 56.8%     | 49.0%       |
| Turnover without flight (≥ 16 years old) (€m) | 15,991     | 3,528        | 12,336     | 5,395       | 4,319      | 7,051     | 1,519     | 5,291      | 1,444      | 1,640     | 9,071     | 7,827       |

#### **TOURISTS WHO BOOK HOLIDAY PACKAGE (%)**

#### 50.1% 45.8% Authenticity 52.7% 45.3% Environment Gastronomy 48.1% 49.9% Culture 44.9% Landscapes 41.5% H.Heritage 35.3% Hiking Safety 54.7% Tranquility

#### **AVERAGE LENGHT OF STAY**



## **EXPENDITURE PER TRIP (€)**



## DAILY EXPENDITURE WITHOUT FLIGHT (€)



## **Profile of tourist (2024)**

# ASPECTS INFLUENCING THE DESTINATION CHOICE (1/2)



## % Tourists whose spending has been greater than €0 in each item by activities carried out on the Canary Islands

|                                     | TOTAL | Authenticity | Climate | Environment | Gastronomy | Sea   | Culture | Landscapes | H.Heritage | Hiking | Safety | Tranquility |
|-------------------------------------|-------|--------------|---------|-------------|------------|-------|---------|------------|------------|--------|--------|-------------|
|                                     |       |              |         |             |            |       |         |            |            |        |        |