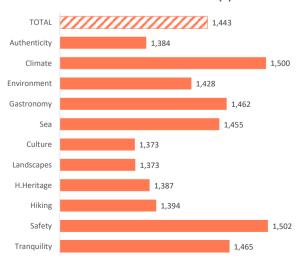

485       | 5,993      | 9,957     | 2,104     | 7,364      | 2,007      | 2,289     | 12,692    | 10,954      |
| % Turnover                                    | 100%       | 21.9%        | 77.1%      | 33.5%       | 26.8%      | 44.5%     | 9.4%      | 32.9%      | 9.0%       | 10.2%     | 56.8%     | 49.0%       |
| Turnover without flight (≥ 16 years old) (€m) | 15,991     | 3,528        | 12,336     | 5,395       | 4,319      | 7,051     | 1,519     | 5,291      | 1,444      | 1,640     | 9,071     | 7,827       |

#### **TOURISTS WHO BOOK HOLIDAY PACKAGE (%)**

#### 50.1% 45.8% Authenticity 52.7% 45.3% Environment Gastronomy 48.1% 49.9% Culture 44.9% Landscapes 41.5% H.Heritage 35.3% Hiking Safety 54.7% Tranquility

#### **AVERAGE LENGHT OF STAY**



## **EXPENDITURE PER TRIP (€)**



## DAILY EXPENDITURE WITHOUT FLIGHT (€)



## **Profile of tourist (2024)**

# ASPECTS INFLUENCING THE DESTINATION CHOICE (1/2)



## % Tourists whose spending has been greater than €0 in each item by activities carried out on the Canary Islands

|                                     | TOTAL | Authenticity | Climate | Environment | Gastronomy | Sea   | Culture | Landscapes | H.Heritage | Hiking | Safety | Tranquility |
|-------------------------------------|-------|--------------|---------|-------------|------------|-------|---------|------------|------------|--------|--------|-------------|
|                                     |       |              |         |             |            |       |         |            |            |        |        |             |
| Accommodation: