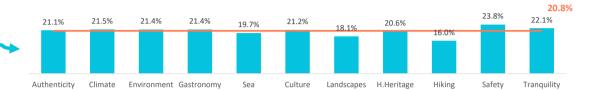

## How far in advance do they book their trip?

|                        | TOTAL | Authenticity | Climate | Environment | Gastronomy | Sea   | Culture | Landscapes | H.Heritage | Hiking | Safety | Tranquility |
|------------------------|-------|--------------|---------|-------------|------------|-------|---------|------------|------------|--------|--------|-------------|
| The same day           | 0.9%  | 0.9%         | 0.7%    | 0.9%        | 1.0%       | 0.9%  | 1.2%    | 0.9%       | 1.3%       | 1.2%   | 0.7%   | 0.7%        |
| Between 1 and 30 days  | 22.3% | 22.2%        | 21.7%   | 22.1%       | 22.0%      | 23.5% | 23.2%   | 24.2%      | 23.5%      | 24.6%  | 20.5%  | 21.7%       |
| Between 1 and 2 months | 23.0% | 23.8%        | 22.7%   | 22.9%       | 22.7%      | 23.4% | 21.9%   | 24.1%      | 22.5%      | 25.6%  | 21.8%  | 22.8%       |
| Between 3 and 6 months | 33.0% | 32.1%        | 33.3%   | 32.8%       | 32.8%      | 32.5% | 32.4%   | 32.8%      | 32.1%      | 32.7%  | 33.2%  | 32.7%       |
| More than 6 months     | 20.8% | 21.1%        | 21.5%   | 21.4%       | 21.4%      | 19.7% | 21.2%   | 18.1%      | 20.6%      | 16.0%  | 23.8%  | 22.1%       |

% TOURISTS WHO BOOK THEIR TRIP WITH MORE THAN 6 MONTHS