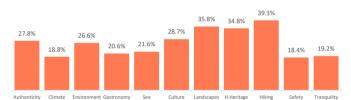

## What is the main motivation for their holidays?

|                         | TOTAL | Authenticity | Climate | Environment | Gastronomy | Sea   | Culture | Landscapes | H.Heritage | Hiking | Safety | Tranquility |
|-------------------------|-------|--------------|---------|-------------|------------|-------|---------|------------|------------|--------|--------|-------------|
| Rest                    | 50.6% | 44.9%        | 53.8%   | 46.7%       | 51.1%      | 50.1% | 42.4%   | 38.9%      | 40.1%      | 34.1%  | 53.8%  | 56.3%       |
| Enjoy family time       | 15.9% | 15.1%        | 15.3%   | 15.0%       | 15.6%      | 15.5% | 15.1%   | 13.7%      | 14.5%      | 13.0%  | 16.0%  | 13.9%       |
| Have fun                | 9.0%  | 9.1%         | 8.7%    | 8.5%        | 9.9%       | 9.1%  | 10.9%   | 8.1%       | 7.9%       | 7.2%   | 9.1%   | 7.6%        |
| Explore the destination | 21.2% | 27.8%        | 18.8%   | 26.6%       | 20.6%      | 21.6% | 28.7%   | 35.8%      | 34.8%      | 39.3%  | 18.4%  | 19.2%       |
| Practice their hobbies  | 1.9%  | 1.9%         | 2.0%    | 1.9%        | 1.4%       | 2.3%  | 1.3%    | 2.2%       | 1.5%       | 3.9%   | 1.5%   | 1.6%        |
| Other reasons           | 1.4%  | 1.3%         | 1.4%    | 1.3%        | 1.3%       | 1.4%  | 1.7%    | 1.4%       | 1.3%       | 2.6%   | 1.3%   | 1.3%        |