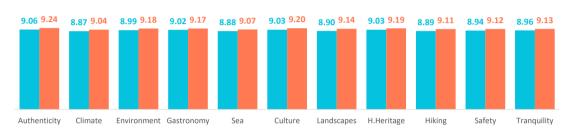

#### Satisfaction

| Satisfaction (scale 0-10)             | TOTAL | Authenticity | Climate | Environment | Gastronomy | Sea   | Culture | Landscapes | H.Heritage | Hiking | Safety | Tranquility |
|---------------------------------------|-------|--------------|---------|-------------|------------|-------|---------|------------|------------|--------|--------|-------------|
| Average rating                        | 8.74  | 9.03         | 8.81    | 8.95        | 8.96       | 8.85  | 9.02    | 8.91       | 8.99       | 8.90   | 8.90   | 8.91        |
|                                       |       |              |         |             |            |       |         |            |            |        |        |             |
| Experience in the Canary Islands      | TOTAL | Authenticity | Climate | Environment | Gastronomy | Sea   | Culture | Landscapes | H.Heritage | Hiking | Safety | Tranquility |
| Worse or much worse than expected     | 2.9%  | 3.1%         | 2.6%    | 2.9%        | 2.6%       | 2.9%  | 3.5%    | 3.0%       | 3.5%       | 3.1%   | 2.6%   | 2.6%        |
| Lived up to expectations              | 54.8% | 47.0%        | 55.0%   | 50.3%       | 50.9%      | 51.9% | 44.6%   | 49.2%      | 45.6%      | 49.4%  | 52.8%  | 52.3%       |
| Better or much better than expected   | 42.3% | 49.9%        | 42.4%   | 46.8%       | 46.5%      | 45.2% | 51.8%   | 47.8%      | 50.8%      | 47.5%  | 44.6%  | 45.1%       |
|                                       |       |              |         |             |            |       |         |            |            |        |        |             |
| Future intentions (scale 1-10)        | TOTAL | Authenticity | Climate | Environment | Gastronomy | Sea   | Culture | Landscapes | H.Heritage | Hiking | Safety | Tranquility |
| Return to the Canary Islands          | 8.77  | 9.06         | 8.87    | 8.99        | 9.02       | 8.88  | 9.03    | 8.90       | 9.03       | 8.89   | 8.94   | 8.96        |
| Recommend visiting the Canary Islands | 8.96  | 9.24         | 9.04    | 9.18        | 9.17       | 9.07  | 9.20    | 9.14       | 9.19       | 9.11   | 9.12   | 9.13        |