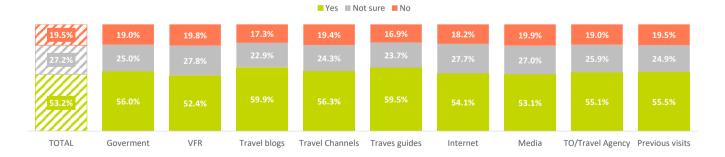

7.1% |
| - Improve the tourist environment | 4.4%  | 3.1%      | 3.9%  | 4.0%                                           | 9.4%  | 3.9%  | 4.3%     | 3.1%                                  | 4.5%  | 4.5%  |
| - Other purposes                  | 6.2%  | 3.5%      | 5.5%  | 5.7%                                           | 5.0%  | 7.0%  | 6.0%     | 4.5%                                  | 6.0%  | 6.9%  |
| Not sure                          | 27.2% | 25.0%     | 27.8% | 22.9%                                          | 24.3% | 23.7% | 27.7%    | 27.0%                                 | 25.9% | 24.9% |
| No                                | 19.5% | 19.0%     | 19.8% | 17.3%                                          | 19.4% | 16.9% | 18.2%    | 19.9%                                 | 19.0% | 19.5% |



#### How much would they be willing to pay?

|                   | TOTAL | Goverment | t VFR Travel blogs Fravel Channels Fraves guides |       |       |       | Internet | Media O/Travel Agency 'revious visits |       |       |
|-------------------|-------|-----------|--------------------------------------------------|-------|-------|-------|----------|---------------------------------------|-------|-------|
| Up to 1 euro      | 37.6% | 27.8%     | 35.5%                                            | 34.3% | 35.1% | 35.0% | 36.6%    | 28.0%                                 | 36.0% | 35.9% |
| Up to 2 euros     | 32.4% | 36.1%     | 33.6%                                            | 34.9% | 32.2% | 33.1% | 33.4%    | 28.3%                                 | 34.7% | 32.7% |
| Up to 3 euros