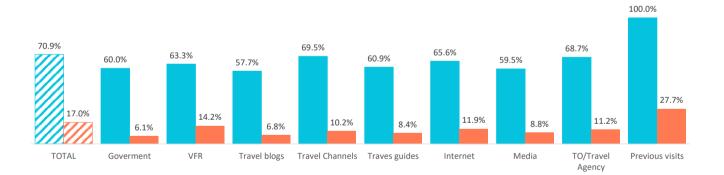

-----|-------------------|---------------|
| Repeat tourists                                   | 70.9% | 60.0%     | 63.3% | 57.7%        | 69.5%           | 60.9%         | 65.6%    | 59.5%    | 68.7%             | 100.0%        |
| At least 10 previous visits                       | 19.9% | 14.6%     | 15.7% | 8.2%         | 13.8%           | 10.8%         | 14.5%    | 12.3%    | 15.5%             | 32.5%         |
| Repeat tourists (last 5 years)                    | 63.8% | 53.7%     | 56.2% | 50.7%        | 62.2%           | 53.8%         | 58.1%    | 52.8%    | 60.1%             | 92.6%         |
| Repeat tourists (last 5 years) (5 or more visits) | 17.0% | 6.1%      | 14.2% | 6.8%         | 10.2%           | 8.4%          | 11.9%    | 8.8%     | 11.2%             | 27.7%         |



Repeat tourists Repeat tourists (last 5 years) (5 or more visits)

# **ISLANDS**

How many islands do they visit during their trip?

|                       | TOTAL | Goverment | VFR   | Travel blogs | Travel Channels | Traves guides | Internet | Media TO | /Travel Agency P | revious visits |
|-----------------------|-------|-----------|-------|--------------|-----------------|---------------|----------|----------|------------------|----------------|
| One island            | 92.9% | 88.0%     | 92.0% | 90.5%        | 88.9%           | 90.1%         | 92.9%    | 90.1%    | 94.4%            | 93.4%          |
| Two islands           | 6.1%  | 10.3%     | 7.1%  | 7.5%         | 8.6%            | 7.9%          | 6.1%     | 8.1%     | 4.7%             | 5.7%           |
| Three or more islan