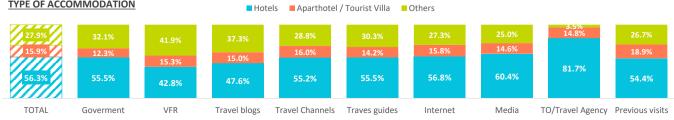

5.9% | 12.3%     | 15.3% | 15.0%        | 16.0%           | 14.2%         | 15.8%    | 14.6%    | 14.8%          | 18.9%           |
| House/room rented in a private dwelling | 15.5% | 22.6%     | 19.5% | 27.8%        | 19.3%           | 21.7%         | 19.7%    | 18.1%    | 2.3%           | 14.7%           |
| Private accommodation <sup>(1)</sup>    | 9.3%  | 4.9%      | 19.2% | 3.1%         | 4.7%            | 3.6%          | 4.1%     | 2.3%     | 0.4%           | 9.7%            |
| Others (Cottage, cruise, camping,)      | 3.0%  | 4.7%      | 3.3%  | 6.5%         | 4.8%            | 5.0%          | 3.5%     | 4.6%     | 0.8%           | 2.3%            |

(1) Own property /House of friends or relatives / Free housing exchange / Other private accommodation.

#### TYPE OF ACCOMMODATION





# SATISFACTION AND LOYALTY INDICATORS

| Satisfaction                                     |               |              |                  |                 |              |                 |               |               |                 |                                                             |        |
|--------------------------------------------------|---------------|--------------|------------------|-----------------|--------------|-----------------|---------------|---------------|-----------------|-------------------------------------------------------------|--------|
| Satisfaction (scale 0-10)                        |               | TOTAL        | Goverment        | VFR             | Travel blogs | Travel Channels | Traves guides | Internet      | Media T         | O/T