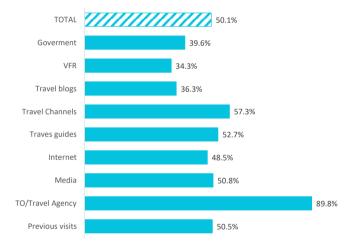

## **TOURIST EXPENDITURE**

|                                                 | TOTAL      | Goverment | VFR       | Travel blogs | Travel Channels | Traves guides | Internet  | Media TO | /Travel Agency P | revious visits |
|-------------------------------------------------|------------|-----------|-----------|--------------|-----------------|---------------|-----------|----------|------------------|----------------|
| Tourist arrivals ≥ 16 years old (EGT)           | 15,484,736 | 83,336    | 4,605,985 | 972,426      | 124,156         | 1,000,757     | 7,960,408 | 291,426  | 3,122,434        | 7,501,500      |
| % Tourists                                      | 100%       | 0.5%      | 29.7%     | 6.3%         | 0.8%            | 6.5%          | 51.4%     | 1.9%     | 20.2%            | 48.4%          |
| - Lanzarote                                     | 2,789,181  | 15,215    | 758,419   | 185,700      | 22,231          | 199,863       | 1,492,995 | 54,030   | 547,961          | 1,550,884      |
| - Fuerteventura                                 | 2,186,254  | 14,214    | 526,346   | 128,782      | 13,514          | 112,248       | 1,143,337 | 26,600   | 539,444          | 986,740        |
| - Gran Canaria                                  | 4,040,620  | 23,984    | 1,140,649 | 180,198      | 29,134          | 222,566       | 1,874,586 | 61,676   | 822,033          | 1,900,564      |
| - Tenerife                                      | 6,277,692  | 27,550    | 2,126,764 | 458,694      | 55,868          | 433,565       | 3,342,893 | 141,327  | 1,171,415        | 2,985,863      |
| - La Palma                                      | 155,114    | 2,060     | 42,891    | 14,881       | 2,634           | 28,874        | 88,215    | 6,663    | 33,399           | 62,933         |
| % tourists who book holiday package             | 50.1%      | 39.6%     | 34.3%     | 36.3%        | 57.3%           | 52.7%         | 48.5%     | 50.8%    | 89.8%            | 50.5%          |
| Expenditure per tourist (€)                     | 1,443      | 1,198     | 1,273     | 1,346        | 1,480           | 1,606         | 1,436     | 1,466    | 1,673            | 1,563          |
| - book holiday package                          | 1,656      | 1,392     | 1,589     | 1,613        | 1,680           | 1,694         | 1,605     | 1,678    | 1,729            | 1,749          |
| - holiday package                               | 1,378      | 1,118     | 1,291     | 1,301        | 1,369           | 1,407         | 1,329     | 1,353    | 1,464            | 1,444          |
| - others                                        | 278        | 274       | 298       | 312          | 311             | 287           | 276       | 325      | 265              | 304            |
| <ul> <li>do not book holiday package</li> </ul> | 1,230      | 1,071     | 1,108     | 1,194        | 1,214           | 1,508         | 1,278     | 1,248    | 1,180            | 1,374          |
| - flight                                        | 328        | 322       | 325       | 300          | 290             | 333           | 326       | 308      | 283              | 350            |
| - accommodation                                 | 409        | 364       | 303       | 435          | 453             | 488           | 473       | 464      | 467              | 462            |
| - others                                        | 493        | 384       | 481       | 459          | 471             | 687           | 478       | 476      | 430              | 563            |
| Average lenght of stay                          | 9.37       | 7.61      | 9.01      | 8.33         | 11.44           | 9.09          | 8.59      | 8.42     | 8.57             | 10.42          |
| Average daily expenditure (€)                   | 176.9      | 165.9     | 162.2     | 174.3        | 172.3           | 188.5         | 184.3     | 192.1    | 207.8            | 176.3          |
| Average daily expenditure without flight (€)    | 125.7      | 117.7     | 114.0     | 126.1        | 126.3           | 136.8         | 132.2     | 139.6    | 145.6            | 126.4          |
| Average cost of the flight (€)                  | 410.7      | 348.5     | 372.0     | 359.8        | 397.1           | 423.9         | 399.0     | 393.5    | 499.7            | 432.3          |
| Total turnover (≥ 16 years old) (€m)            | 22,351     | 100       | 5,862     | 1,309        | 184             | 1,607         | 11,433    | 427      | 5,223            | 11,728         |
| % Turnover                                      | 100%       | 0.4%      | 26.2%     | 5.9%         | 0.8%            | 7.2%          | 51.2%     | 1.9%     | 23.4%            | 52.5%          |
| Turnover without flight (≥ 16 years old) (€m)   | 15,991     | 71        | 4,149     | 959          | 135             | 1,183         | 8,257     | 313      | 3,663            | 8,485          |

### AVERAGE LENGHT OF STAY