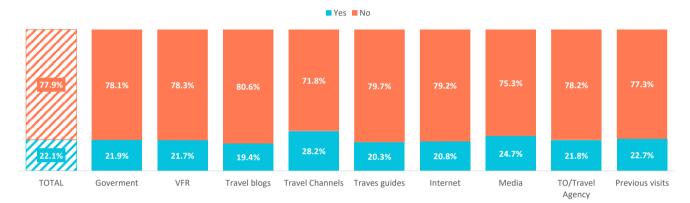

travel destination, do they usually exclude those that charge a tourist tax?

|     | TOTAL | Goverment | VFR Tr | avel blogs Frav | el Channels Irav | es guides | Internet | Media O/Tra | avel Agency 'rev | ious visits |
|-----|-------|-----------|--------|-----------------|------------------|-----------|----------|-------------|------------------|-------------|
| Yes | 22.1% | 21.9%     | 21.7%  | 19.4%           | 28.2%            | 20.3%     | 20.8%    | 24.7%       | 21.8%            | 22.7%       |
| No  | 77.9% | 78.1%     | 78.3%  | 80.6%           | 71.8%            | 79.7%     | 79.2%    | 75.3%       | 78.2%            | 77.3%       |
|     |       |           |        |                 |                  |           |          |             |                  |             |



#### Would they be willing to pay a tourist tax for each day of accommodation in the Canary Islands?

|                                   | TOTAL | Goverment | VFR   | VFR Travel blogs Fravel Channels Fraves guides |       |       | Internet | Media O/Travel Agency 'revious visits |       |       |
|-----------------------------------|-------|-----------|-------|------------------------------------------------|-------|-------|----------|---------------------------------------|-------|-------|
| Yes                               | 53.2% | 56.0%     | 52.4% | 59.9%                                          | 56.3% | 59.5% | 54.1%    | 53.1%                                 | 55.1% | 55.5% |
| - For any purpose                 | 11.3% | 14.0%     | 12.4% | 15.7%