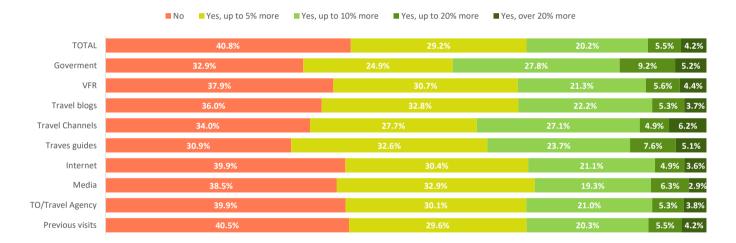

| 36.0% | 35.9% |
| Up to 2 euros     | 32.4% | 36.1%     | 33.6%                                            | 34.9% | 32.2% | 33.1% | 33.4%    | 28.3%                                 | 34.7% | 32.7% |
| Up to 3 euros     | 19.5% | 18.1%     | 20.1%                                            | 21.5% | 17.3% | 19.3% | 20.1%    | 27.0%                                 | 20.1% | 20.1% |
| More than 3 euros | 10.4% | 18.1%     | 10.8%                                            | 9.3%  | 15.5% | 12.6% | 9.8%     | 16.8%                                 | 9.2%  | 11.3% |



#### SUSTAINABLE DESTINATION (DATA = 2023)

#### When booking a trip, do they tend to choose the most sustainable options?



## Would they be willing to spend more on travel to reduce their carbon footprint?



## Percepcion of the following sustainability measures during their stay \*

|                                        | TOTAL | Goverment | VFR | Travel blogs | Travel Channels | Traves guides | Internet | Media TO/ | ravel Agency Prev | ious visits |
|----------------------------------------|-------|-----------|-----|--------------|-----------------|---------------|----------|-----------|-------------------|-------------|
| Quality of life on the island          | 8.0   | 8.2       | 8.1 | 8.0          | 8.4             | 8.0           | 8.0      | 8.2       | 7.9               | 8.1         |
| Tolerance towards tourism              | 8.6   | 8.7       | 8.5 | 8.6          | 8.8             | 8.6           | 8.6      | 8.7       | 8.6               | 8.6         |
| Cleanliness of the