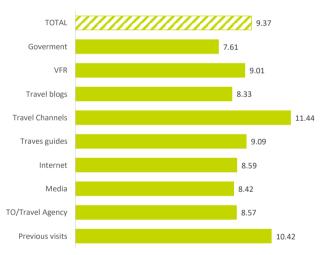

## **TOURIST EXPENDITURE**

|                                                 | TOTAL      | Goverment | VFR       | Travel blogs | Travel Channels | Traves guides | Internet  | Media TO | /Travel Agency P | revious visits |
|-------------------------------------------------|------------|-----------|-----------|--------------|-----------------|---------------|-----------|----------|------------------|----------------|
| Tourist arrivals ≥ 16 years old (EGT)           | 15,484,736 | 83,336    | 4,605,985 | 972,426      | 124,156         | 1,000,757     | 7,960,408 | 291,426  | 3,122,434        | 7,501,500      |
| % Tourists                                      | 100%       | 0.5%      | 29.7%     | 6.3%         | 0.8%            | 6.5%          | 51.4%     | 1.9%     | 20.2%            | 48.4%          |
| - Lanzarote                                     | 2,789,181  | 15,215    | 758,419   | 185,700      | 22,231          | 199,863       | 1,492,995 | 54,030   | 547,961          | 1,550,884      |
| - Fuerteventura                                 | 2,186,254  | 14,214    | 526,346   | 128,782      | 13,514          | 112,248       | 1,143,337 | 26,600   | 539,444          | 986,740        |
| - Gran Canaria                                  | 4,040,620  | 23,984    | 1,140,649 | 180,198      | 29,134          | 222,566       | 1,874,586 | 61,676   | 822,033          | 1,900,564      |
| - Tenerife                                      | 6,277,692  | 27,550    | 2,126,764 | 458,694      | 55,868          | 433,565       | 3,342,893 | 141,327  | 1,171,415        | 2,985,863      |
| - La Palma                                      | 155,114    | 2,060     | 42,891    | 14,881       | 2,634           | 28,874        | 88,215    | 6,663    | 33,399           | 62,933         |
| % tourists who book holiday package             | 50.1%      | 39.6%     | 34.3%     | 36.3%        | 57.3%           | 52.7%         | 48.5%     | 50.8%    | 89.8%            | 50.5%          |
| Expenditure per tourist (€)                     | 1,443      | 1,198     | 1,273     | 1,346        | 1,480           | 1,606         | 1,436     | 1,466    | 1,673            | 1,563          |
| - book holiday package                          | 1,656      | 1,392     | 1,589     | 1,613        | 1,680           | 1,694         | 1,605     | 1,678    | 1,729            | 1,749          |
| - holiday package                               | 1,378      | 1,118     | 1,291     | 1,301        | 1,369           | 1,407         | 1,329     | 1,353    | 1,464            | 1,444          |
| - others                                        | 278        | 274       | 298       | 312          | 311             | 287           | 276       | 325      | 265              | 304            |
| <ul> <li>do not book holiday package</li> </ul> | 1,230      | 1,071     | 1,108     | 1,194        | 1,214           | 1,508         | 1,278     | 1,248    | 1,180            | 1,374          |
| - flight                                        | 328        | 322       | 325       | 300          | 290             | 333           | 326       | 308      | 283              | 350            |
| - accommodation                                 | 409        | 364       | 303       | 435          | 453             | 488           | 473       | 464      | 467              | 462            |
| - others                                        | 493        | 384       | 481       | 459          | 471             | 687           | 478       | 476      | 430              | 563            |
| Average lenght of stay                          | 9.37       | 7.61      | 9.01      | 8.33         | 11.44           | 9.09          | 8.59      | 8.42     | 8.57             | 10.42          |
| Average daily expenditure (€)                   | 176.9      | 165.9     | 162.2     | 174.3        | 172.3           | 188.5         | 184.3     | 192.1    | 207.8            | 176.3          |
| Average daily expenditure without flight (€)    | 125.7      | 117.7     | 114.0     | 126.1        | 126.3           | 136.8         | 132.2     | 139.6    | 145.6            | 126.4          |
| Average cost of the flight (€)                  | 410.7      | 348.5     | 372.0     | 359.8        | 397.1           | 423.9         | 399.0     | 393.5    | 499.7            | 432.3          |
| Total turnover (≥ 16 years old) (€m)            | 22,351     | 100       | 5,862     | 1,309        | 184             | 1,607         | 11,433    | 427      | 5,223            | 11,728         |
| % Turnover                                      | 100%       | 0.4%      | 26.2%     | 5.9%         | 0.8%            | 7.2%          | 51.2%     | 1.9%     | 23.4%            | 52.5%          |
| Turnover without flight (≥ 16 years old) (€m)   | 15,991     | 71        | 4,149     | 959          | 135             | 1,183         | 8,257     | 313      | 3,663            | 8,485          |