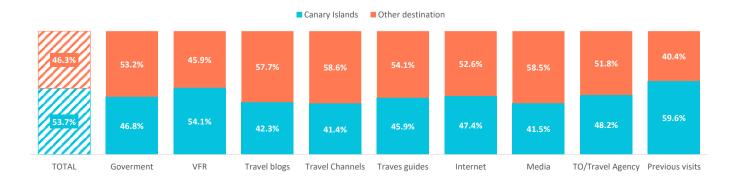

| 6.8%            |
| Portugal                                      | 6.2%  | 9.4%      | 6.4%  | 8.4%         | 8.7%            | 7.1%          | 7.1%     | 7.0%    | 6.6%              | 5.5%            |
| Croatia                                       | 2.4%  | 3.5%      | 2.4%  | 3.3%         | 3.3%            | 3.2%          | 2.9%     | 3.7%    | 3.0%              | 2.0%            |
| Egypt                                         | 2.4%  | 1.6%      | 2.2%  | 3.2%         | 2.8%            | 2.7%          | 2.8%     | 2.4%    | 3.1%              | 1.8%            |
| Others                                        | 2.3%  | 2.4%      | 2.3%  | 3.7%         | 2.9%            | 3.5%          | 2.7%     | 2.4%    | 2.4%              | 2.0%            |

\* Percentage of valid answers



## TOURIST TAX (Data available from Q2 2024)

# Have they visited any holiday destination in the last five years where they were charged a tourist tax?

|              | TOTAL | Goverment | VFR   | Travel blogs Frav | el Channels Ira | ves guides | Internet | Media O/Tr | avel Agency 'rev | ious visits |
|--------------|-------|-----------|-------|-------------------|-----------------|------------|----------|------------|------------------|-------------|
| Yes          | 45.3% | 50.3%     | 45.0% | 56.4%             | 45.8%           | 51.5%      | 49.5%    | 46.5%      | 46.1%            | 45.5%       |
| No           | 34.4% | 27.6%     | 34.1% | 26.3%             | 37.9%           | 28.8%      | 30.4%    | 32.7%      | 34.0%            | 35.8%       |
| Not remember | 20.4% | 22.1%