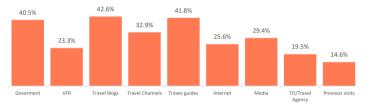

#### What is the main motivation for their holidays?

|                         | TOTAL | Goverment | VFR   | Travel blogs | Travel Channels | Traves guides | Internet | Media TO | /Travel Agency Pr | evious visits |
|-------------------------|-------|-----------|-------|--------------|-----------------|---------------|----------|----------|-------------------|---------------|
| Rest                    | 50.6% | 37.1%     | 40.2% | 33.0%        | 42.0%           | 36.5%         | 47.8%    | 43.7%    | 58.3%             | 57.4%         |
| Enjoy family time       | 15.9% | 6.7%      | 21.6% | 13.2%        | 10.2%           | 11.8%         | 14.0%    | 11.7%    | 13.2%             | 16.4%         |
| Have fun                | 9.0%  | 12.0%     | 11.6% | 8.1%         | 12.8%           | 6.6%          | 9.4%     | 11.0%    | 7.1%              | 7.9%          |
| Explore the destination | 21.2% | 40.5%     | 23.3% | 42.6%        | 32.9%           | 41.8%         | 25.6%    | 29.4%    | 19.5%             | 14.6%         |
| Practice their hobbies  | 1.9%  | 0.9%      | 1.8%  | 2.3%         | 1.3%            | 2.4%          | 1.9%     | 1.6%     | 1.1%              | 2.2%          |
| Other reasons           | 1.4%  | 2.8%      | 1.6%  | 0.9%         | 0.7%            | 0.9%          | 1.3%     | 2.6%     | 0.9%              | 1.5%          |