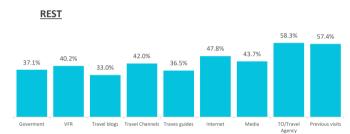

#### What is the main motivation for their holidays?

|                         | TOTAL | Goverment | VFR   | Travel blogs | Travel Channels | Traves guides | Internet | Media TO | /Travel Agency Pr | evious visits |
|-------------------------|-------|-----------|-------|--------------|-----------------|---------------|----------|----------|-------------------|---------------|
| Rest                    | 50.6% | 37.1%     | 40.2% | 33.0%        | 42.0%           | 36.5%         | 47.8%    | 43.7%    | 58.3%             | 57.4%         |
| Enjoy family time       | 15.9% | 6.7%      | 21.6% | 13.2%        | 10.2%           | 11.8%         | 14.0%    | 11.7%    | 13.2%             | 16.4%         |
| Have fun                | 9.0%  | 12.0%     | 11.6% | 8.1%         | 12.8%           | 6.6%          | 9.4%     | 11.0%    | 7.1%              | 7.9%          |
| Explore the destination | 21.2% | 40.5%     | 23.3% | 42.6%        | 32.9%           | 41.8%         | 25.6%    | 29.4%    | 19.5%             | 14.6%         |
| Practice their hobbies  | 1.9%  | 0.9%      | 1.8%  | 2.3%         | 1.3%            | 2.4%          | 1.9%     | 1.6%     | 1.1%              | 2.2%          |
| Other reasons           | 1.4%  | 2.8%      | 1.6%  | 0.9%         | 0.7%            | 0.9%          | 1.3%     | 2.6%     | 0.9%              | 1.5%          |