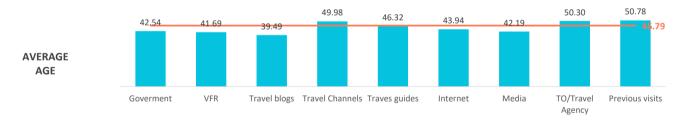

# Who are they?

|                               | TOTAL | Goverment | VFR   | Travel blogs | Travel Channels | Traves guides | Internet | Media TO/ | Travel Agency Pre | vious visits |
|-------------------------------|-------|-----------|-------|--------------|-----------------|---------------|----------|-----------|-------------------|--------------|
| Gender                        |       |           |       |              |                 |               |          |           |                   |              |
| Percentage of men             | 48.4% | 53.0%     | 47.1% | 45.1%        | 44.9%           | 51.1%         | 48.3%    | 47.6%     | 45.6%             | 49.4%        |
| Percentage of women           | 51.6% | 47.0%     | 52.9% | 54.9%        | 55.1%           | 48.9%         | 51.7%    | 52.4%     | 54.4%             | 50.6%        |
| Age                           |       |           |       |              |                 |               |          |           |                   |              |
| Average age                   | 46.79 | 42.54     | 41.69 | 39.49        | 49.98           | 46.32         | 43.94    | 42.19     | 50.30             | 50.78        |
| Standard deviation            | 16.8  | 16.1      | 16.0  | 13.4         | 17.3            | 16.4          | 15.9     | 16.9      | 16.8              | 16.5         |
| Age range                     |       |           |       |              |                 |               |          |           |                   |              |
| 16-24 years old               | 10.5% | 10.8%     | 15.4% | 12.1%        | 8.6%            | 11.0%         | 12.0%    | 18.7%     | 8.8%              | 6.7%         |
| 25-30 years old               | 10.9% | 19.8%     | 15.5% | 18.4%        | 10.1%           | 9.9%          | 12.8%    | 13.4%     | 6.7%              | 7.2%         |
| 31-45 years old               | 28.9% | 33.8%     | 32.8% | 39.7%        | 20.7%           | 29.5%         | 32.7%    | 29.4%     | 25.1%             | 26.0%        |
| 46-60 years old               | 24.3% | 15.2%     | 20.3% | 21.3%        | 31.9%           | 26.4%         | 23.8%    | 19.6%     | 26.7%             | 27.1%        |
| Over 60 years old             | 25.5% | 20.3%     | 16.1% | 8.6%         | 28.7%           | 23.3%         | 18.8%    | 18.9%     | 32.7%             | 33.1%        |
| Occupation                    |       |           |       |              |                 |               |          |           |                   |              |
| Salaried worker               | 55.9% | 55.4%     | 59.8% | 67.5%        | 49.7%           | 58.5%         | 61.0%    | 60.3%     | 54.1%             | 51.9%        |
| Self-employed                 | 10.8% | 11.6%     | 11.9% | 11.1%        | 10.3%           | 10.5%         | 10.4%    | 11.4%     | 8.3%              | 10.8%        |
| Unemployed                    | 0.9%  | 1.3%      | 1.2%  | 0.8%         | 1.8%            | 0.7%          | 0.9%     | 1.0%      | 0.5%              | 0.6%         |
| Business owner                | 7.7%  | 8.1%      | 7.0%  | 6.4%         | 8.2%            | 7.0%          | 7.5%     | 6.1%      | 7.2%              | 7.3%         |
| Student                       | 4.2%  | 7.5%      | 6.4%  | 5.5%         | 2.8%            | 4.8%          | 4.5%     | 6.0%      | 3.3%              | 2.8%         |
| Retired                       | 19.2% | 14.0%     | 12.6% | 7.2%         | 23.4%           | 17.0%         | 14.5%    | 13.9%     | 25.2%             | 25.2%        |
| Unpaid domestic work          | 0.5%  | 1.0%      | 0.5%  | 0.8%         | 1.5%            | 0.4%          | 0.5%     | 0.5%      | 0.5%              | 0.5%         |
| Others                        | 0.8%  | 1.1%      | 0.7%  | 0.6%         | 2.4%            | 1.0%          | 0.6%     | 0.7%      | 1.0%              | 0.9%         |
| Annual household income level |       |           |       |              |                 |               |          |           |                   |              |
| Less than €25,000             | 12.6% | 15.0%     | 15.2% | 13.6%        | 13.9%           | 10.8%         | 12.2%    | 16.1%     | 11.3%             | 10.1%        |
| €25,000 - €49,999             | 33.9% | 41.1%     | 34.4% | 35.5%        | 33.9%           | 33.0%         | 33.0%    | 34.4%     | 34.4%             | 32.2%        |
| €50,000 - €74,999             | 25.5% | 20.6%     | 24.2% | 24.7%        | 25.2%           | 25.7%         | 25.5%    | 24.3%     | 26.8%             | 26.7%        |
| More than €74,999             | 27.9% | 23.3%     | 26.3% | 26.2%        | 27.0%           | 30.4%         | 29.4%    | 25.2%     | 27.6%             | 31.1%        |
| Education level               |       |           |       |              |                 |               |          |           |                   |              |
| No studies                    | 4.0%  | 3.2%      | 3.6%  | 2.0%         | 4.1%            | 2.9%          | 3.5%     | 3.5%      | 4.0%              | 4.6%         |
| Primary education             | 1.9%  | 1.0%      | 1.5%  | 0.8%         | 1.6%            | 1.7%          | 1.3%     | 1.2%      | 2.0%              | 1.8%         |
| Secondary education           | 21.0% | 12.0%     | 18.4% | 13.0%        | 18.1%           | 17.4%         | 18.2%    | 16.0%     | 24.6%             | 21.3%        |
| Higher education              | 73.1% | 83.7%     | 76.5% | 84.2%        | 76.2%           | 78.0%         | 77.1%    | 79.3%     | 69.3%             | 72.3%        |