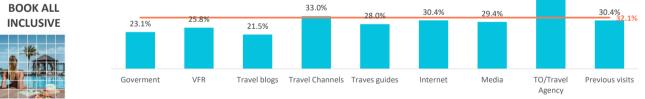

om only         | 33.3% | 40.1%     | 42.9% | 44.4%        | 28.2%           | 34.1%         | 35.8%    | 35.2%    | 12.5%            | 35.5%          |
| Bed and Breakfast | 14.1% | 14.2%     | 14.6% | 16.5%        | 14.4%           | 14.5%         | 14.8%    | 15.9%    | 11.9%            | 13.5%          |
| Half board        | 17.4% | 13.3%     | 14.0% | 15.8%        | 19.9%           | 20.1%         | 16.9%    | 16.2%    | 23.8%            | 18.2%          |
| Full board        | 3.1%  | 9.4%      | 2.7%  | 1.8%         | 4.5%            | 3.2%          | 2.0%     | 3.3%     | 4.3%             | 2.3%           |
| All inclusive     | 32.1% | 23.1%     | 25.8% | 21.5%        | 33.0%           | 28.0%         | 30.4%    | 29.4%    | 47.5%            | 30.4%          |

# % TOURISTS WHO



### ACCOMMODATION

|                                         | TOTAL | Goverment | VFR   | Travel blogs | Travel Channels | Traves guides | Internet | Media TC | /Travel Agency | Previous visits |
|-----------------------------------------|-------|-----------|-------|--------------|-----------------|---------------|----------|----------|----------------|-----------------|
| 1-2-3* Hotel                            | 10.3% | 15.7%     | 8.5%  | 9.5%         | 6.8%            | 9.6%          | 10.4%    | 10.4%    | 12.4%          | 9.8%            |
| 4* Hotel                                | 37.0% | 33.6%     | 26.8% | 30.4%        | 40.0%           | 37.6%         | 37.3%    | 41.1%    | 57.4%          | 35.2%           |
| 5* Hotel / 5* Luxury Hotel              | 9.0%  | 6.2%      | 7.6