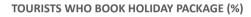

## **TOURIST EXPENDITURE**

|                                                 | TOTAL      | Goverment | VFR       | Travel blogs | Travel Channels | Traves guides | Internet  | Media TO | /Travel Agency P | revious visits |
|-------------------------------------------------|------------|-----------|-----------|--------------|-----------------|---------------|-----------|----------|------------------|----------------|
| Tourist arrivals ≥ 16 years old (EGT)           | 15,484,736 | 83,336    | 4,605,985 | 972,426      | 124,156         | 1,000,757     | 7,960,408 | 291,426  | 3,122,434        | 7,501,500      |
| % Tourists                                      | 100%       | 0.5%      | 29.7%     | 6.3%         | 0.8%            | 6.5%          | 51.4%     | 1.9%     | 20.2%            | 48.4%          |
| - Lanzarote                                     | 2,789,181  | 15,215    | 758,419   | 185,700      | 22,231          | 199,863       | 1,492,995 | 54,030   | 547,961          | 1,550,884      |
| - Fuerteventura                                 | 2,186,254  | 14,214    | 526,346   | 128,782      | 13,514          | 112,248       | 1,143,337 | 26,600   | 539,444          | 986,740        |
| - Gran Canaria                                  | 4,040,620  | 23,984    | 1,140,649 | 180,198      | 29,134          | 222,566       | 1,874,586 | 61,676   | 822,033          | 1,900,564      |
| - Tenerife                                      | 6,277,692  | 27,550    | 2,126,764 | 458,694      | 55,868          | 433,565       | 3,342,893 | 141,327  | 1,171,415        | 2,985,863      |
| - La Palma                                      | 155,114    | 2,060     | 42,891    | 14,881       | 2,634           | 28,874        | 88,215    | 6,663    | 33,399           | 62,933         |
| % tourists who book holiday package             | 50.1%      | 39.6%     | 34.3%     | 36.3%        | 57.3%           | 52.7%         | 48.5%     | 50.8%    | 89.8%            | 50.5%          |
| Expenditure per tourist (€)                     | 1,443      | 1,198     | 1,273     | 1,346        | 1,480           | 1,606         | 1,436     | 1,466    | 1,673            | 1,563          |
| - book holiday package                          | 1,656      | 1,392     | 1,589     | 1,613        | 1,680           | 1,694         | 1,605     | 1,678    | 1,729            | 1,749          |
| - holiday package                               | 1,378      | 1,118     | 1,291     | 1,301        | 1,369           | 1,407         | 1,329     | 1,353    | 1,464            | 1,444          |
| - others                                        | 278        | 274       | 298       | 312          | 311             | 287           | 276       | 325      | 265              | 304            |
| <ul> <li>do not book holiday package</li> </ul> | 1,230      | 1,071     | 1,108     | 1,194        | 1,214           | 1,508         | 1,278     | 1,248    | 1,180            | 1,374          |
| - flight                                        | 328        | 322       | 325       | 300          | 290             | 333           | 326       | 308      | 283              | 350            |
| - accommodation                                 | 409        | 364       | 303       | 435          | 453             | 488           | 473       | 464      | 467              | 462            |
| - others                                        | 493        | 384       | 481       | 459          | 471             | 687           | 478       | 476      | 430              | 563            |
| Average lenght of stay                          | 9.37       | 7.61      | 9.01      | 8.33         | 11.44           | 9.09          | 8.59      | 8.42     | 8.57             | 10.42          |
| Average daily expenditure (€)                   | 176.9      | 165.9     | 162.2     | 174.3        | 172.3           | 188.5         | 184.3     | 192.1    | 207.8            | 176.3          |
| Average daily expenditure without flight (€)    | 125.7      | 117.7     | 114.0     | 126.1        | 126.3           | 136.8         | 132.2     | 139.6    | 145.6            | 126.4          |
| Average cost of the flight (€)                  | 410.7      | 348.5     | 372.0     | 359.8        | 397.1           | 423.9         | 399.0     | 393.5    | 499.7            | 432.3          |
| Total turnover (≥ 16 years old) (€m)            | 22,351     | 100       | 5,862     | 1,309        | 184             | 1,607         | 11,433    | 427      | 5,223            | 11,728         |
| % Turnover                                      | 100%       | 0.4%      | 26.2%     | 5.9%         | 0.8%            | 7.2%          | 51.2%     | 1.9%     | 23.4%            | 52.5%          |
| Turnover without flight (≥ 16 years old) (€m)   | 15,991     | 71        | 4,149     | 959          | 135             | 1,183         | 8,257     | 313      | 3,663            | 8,485          |