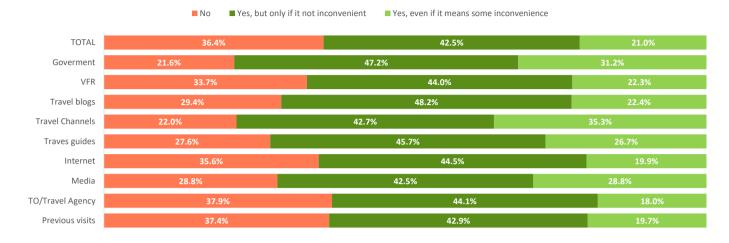

| 34.3% | 35.1% | 35.0% | 36.6%    | 28.0%                                 | 36.0% | 35.9% |
| Up to 2 euros     | 32.4% | 36.1%     | 33.6%                                            | 34.9% | 32.2% | 33.1% | 33.4%    | 28.3%                                 | 34.7% | 32.7% |
| Up to 3 euros     | 19.5% | 18.1%     | 20.1%                                            | 21.5% | 17.3% | 19.3% | 20.1%    | 27.0%                                 | 20.1% | 20.1% |
| More than 3 euros | 10.4% | 18.1%     | 10.8%                                            | 9.3%  | 15.5% | 12.6% | 9.8%     | 16.8%                                 | 9.2%  | 11.3% |



#### SUSTAINABLE DESTINATION (DATA = 2023)

#### When booking a trip, do they tend to choose the most sustainable options?



## Would they be willing to spend more on travel to reduce their carbon footprint?



## Percepcion of the following sustainability measures during their stay \*

|                                        | TOTAL | Goverment | VFR | Travel blogs | Travel Channels | Traves guides | Internet | Media TO/ | ravel Agency Prev | ious visits |
|----------------------------------------|-------|-----------|-----|--------------|-----------------|---------------|----------|-----------|-------------------|-------------|
| Quality of life on the island          | 8.0   | 8.2       | 8.1 | 8.0          | 8.4             | 8.0           | 8.0      | 8.2       | 7.9               | 8.1         |
| Tolerance towards tourism              | 8.6   | 8.7       | 8.5 | 8.6          | 8.8             | 8.6