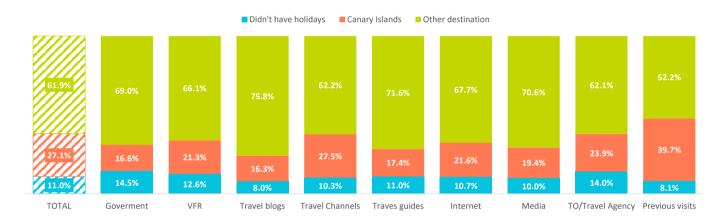

2.0%      | 2.3%  | 2.4%         | 4.8%            | 2.3%          | 2.3%     | 2.6%    | 1.7%              | 1.6%           |
| Egypt                | 1.5%  | 1.3%      | 1.4%  | 1.7%         | 2.5%            | 1.6%          | 1.6%     | 1.7%    | 1.9%              | 1.2%           |
| Tunisia              | 0.4%  | 0.3%      | 0.5%  | 0.5%         | 0.2%            | 0.5%          | 0.4%     | 0.4%    | 0.5%              | 0.3%           |
| Morocco              | 1.0%  | 1.6%      | 1.2%  | 2.0%         | 0.6%            | 1.1%          | 1.1%     | 0.8%    | 0.7%              | 0.7%           |
| Others               | 14.3% | 17.6%     | 15.7% | 17.4%        | 12.5%           | 18.0%         | 15.4%    | 14.1%   | 15.1%             | 12.8%          |

\* Percentage of valid answers



#### What other destinations did they consider for this trip? \*

|                                               | TOTAL | Goverment | VFR   | Travel blogs | Travel Channels | Traves guides | Internet | Media T | O/Travel Agency F | Previous visits |
|-----------------------------------------------|-------|-----------|-------|--------------|-----------------|---------------|----------|---------|-------------------|-----------------|
| None (I was clear about "this Canary Island") | 28.3% | 20.3%     | 30.7% | 16.4%        | 15.1%           | 20.3%         | 21.7%    | 16.4%   | 21.4%             | 32.4%           |
| Canary Islands (other island)                 | 25.4% | 26.5%     | 23.4% | 26.0%        | 26.4%           | 25.6%         | 25.6%    | 25.2%   | 26.9%             | 27.2%