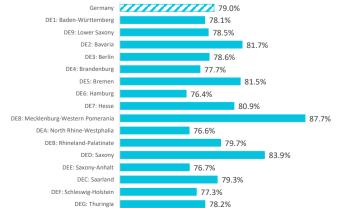

# Have they visited any holiday destination in the last five years where they were charged a tourist tax?

|              | Germany | DE1   | DE9   | DE2   | DE3   | DE4   | DE5   | DE6   | DE7   | DE8   | DEA   | DEB   | DED   | DEE   | DEC   | DEF   | DEG   |
|--------------|---------|-------|-------|-------|-------|-------|-------|-------|-------|-------|-------|-------|-------|-------|-------|-------|-------|
| Yes          | 40.1%   | 40.8% | 40.2% | 43.1% | 36.5% | 48.6% | 43.0% | 40.4% | 39.4% | 31.9% | 43.0% | 36.1% | 29.3% | 21.0% | 30.4% | 35.1% | 46.5% |
| No           | 34.5%   | 35.4% | 35.7% | 29.9% | 33.5% | 30.0% | 27.4% | 32.5% | 37.9% | 36.3% | 33.2% | 32.4% | 41.3% | 54.5% | 50.9% | 40.1% | 27.2% |
| Not remember | 25.4%   | 23.8% | 24.0% | 27.0% | 30.0% | 21.5% | 29.5% | 27.1% | 22.7% | 31.7% | 23.8% | 31.5% | 29.4% | 24.5% | 18.7% | 24.9% | 26.3% |