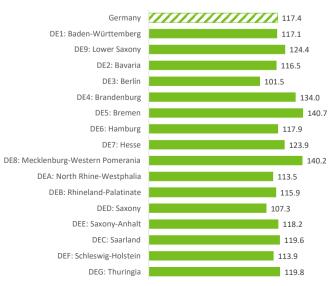

#### INBOUND TOURISM AND TOURIST EXPENDITURE

|                                               | Germany   | DE1     | DE9     | DE2     | DE3     | DE4    | DE5    | DE6     | DE7     | DE8    | DEA     | DEB     | DED    | DEE    | DEC    | DEF     | DEG    |
|-----------------------------------------------|-----------|---------|---------|---------|---------|--------|--------|---------|---------|--------|---------|---------|--------|--------|--------|---------|--------|
| Tourist arrivals ≥ 16 years old (EGT)         | 2,542,209 | 326,134 | 254,268 | 359,867 | 156,224 | 55,751 | 23,839 | 144,379 | 249,050 | 50,375 | 493,101 | 134,224 | 80,106 | 32,649 | 22,575 | 120,862 | 38,805 |
| % Tourists                                    | 100%      | 12.8%   | 10.0%   | 14.2%   | 6.1%    | 2.2%   | 0.9%   | 5.7%    | 9.8%    | 2.0%   | 19.4%   | 5.3%    | 3.2%   | 1.3%   | 0.9%   | 4.8%    | 1.5%   |
| - Lanzarote                                   | 239,766   | 27,364  | 23,622  | 39,520  | 15,602  | 5,656  | 1,539  | 9,795   | 30,188  | 2,824  | 37,717  | 13,409  | 9,267  | 4,030  | 1,314  | 12,683  | 5,236  |
| - Fuerteventura                               | 689,777   | 79,561  | 62,623  | 69,669  | 40,841  | 13,424 | 9,740  | 46,208  | 76,597  | 15,561 | 154,219 | 38,548  | 20,201 | 10,722 | 8,278  | 35,455  | 8,130  |
| - Gran Canaria                                | 785,835   | 102,981 | 91,365  | 118,645 | 53,429  | 14,013 | 4,812  | 39,306  | 54,296  | 15,895 | 152,480 | 44,776  | 27,271 | 7,284  | 6,512  | 44,428  | 8,343  |
| - Tenerife                                    | 744,297   | 108,928 | 70,032  | 118,067 | 41,210  | 20,083 | 7,483  | 45,054  | 83,230  | 14,313 | 128,954 | 31,605  | 20,804 | 8,327  | 6,198  | 24,471  | 15,537 |
| - La Palma                                    | 66,743    | 5,080   | 5,562   | 12,082  | 3,960   | 2,176  | 75     | 3,705   | 3,158   | 1,275  | 16,806  | 5,349   | 1,955  | 1,724  | 118    | 2,629   | 1,089  |
| % tourists who book holiday package           | 65.3%     | 63.7%   | 76.5%   | 60.8%   | 34.8%   | 63.8%  | 77.4%  | 55.3%   | 70.4%   | 79.6%  | 67.5%   | 75.0%   | 67.1%  | 81.1%  | 64.2%  | 64.2%   | 78.9%  |
| Expenditure per tourist (€)                   | 1,641     | 1,620   | 1,761   | 1,563   | 1,383   | 1,808  | 1,775  | 1,707   | 1,725   | 1,721  | 1,642   | 1,619   | 1,560  | 1,571  | 1,605  | 1,823   | 1,345  |
| - book holiday package                        | 1,807     | 1,764   | 1,824   | 1,742   | 1,827   | 1,999  | 1,951  | 2,011   | 1,817   | 1,818  | 1,832   | 1,698   | 1,753  | 1,619  | 1,678  | 1,986   | 1,434  |
| - holiday package                             | 1,565     | 1,539   | 1,591   | 1,497   | 1,609   | 1,704  | 1,677  | 1,782   | 1,577   | 1,548  | 1,579   | 1,443   | 1,462  | 1,422  | 1,507  | 1,766   | 1,237  |
| - others                                      | 241       | 225     | 233     | 246     | 217     | 294    | 274    | 228     | 239     | 270    | 254     | 255     | 291    | 197    | 171    | 220     | 197    |
| - do not book holiday package                 | 1,330     | 1,367   | 1,556   | 1,285   | 1,146   | 1,471  | 1,175  | 1,333   | 1,506   | 1,343  | 1,248   | 1,379   | 1,167  | 1,368  | 1,472  | 1,530   | 1,015  |
| - flight                                      | 401       | 401     | 536     | 350     | 345     | 390    | 390    | 431     | 511     | 378    | 386     | 352     | 378    | 399    | 411    | 424     | 273    |
| - accommodation                               | 427       | 430     | 445     | 422     | 389     | 635    | 391    | 406     | 467     | 357    | 385     | 559     | 378    | 500    | 421    | 489     | 266    |
| - others                                      | 502       | 536     | 575     | 513     | 413     | 446    | 394    | 495     | 527     | 608    | 477     | 468     | 411    | 470    | 640    | 618     | 476    |
| Average lenght of stay                        | 11.15     | 10.82   | 12.42   | 10.32   | 11.59   | 10.59  | 10.06  | 11.08   | 10.78   | 9.46   | 11.16   | 10.60   | 13.21  | 9.85   | 11.42  | 13.58   | 8.58   |
| Average daily expenditure (€)                 | 170.7     | 171.7   | 179.4   | 170.2   | 146.3   | 189.9  | 203.9  | 171.5   | 185.9   | 191.4  | 164.2   | 166.9   | 157.3  | 171.1  | 168.1  | 164.8   | 171.8  |
| Average daily expenditure without flight (€)  | 117.4     | 117.1   | 124.4   | 116.5   | 101.5   | 134.0  | 140.7  | 117.9   | 123.9   | 140.2  | 113.5   | 115.9   | 107.3  | 118.2  | 119.6  | 113.9   | 119.8  |
| Average cost of the flight (€)                | 503.4     | 507.4   | 543.6   | 468.7   | 422.4   | 526.1  | 532.8  | 524.1   | 567.3   | 466.1  | 503.2   | 483.4   | 470.6  | 481.5  | 469.1  | 547.5   | 406.8  |
| Total turnover (≥ 16 years old) (€m)          | 4,173     | 528     | 448     | 562     | 216     | 101    | 42     | 247     | 430     | 87     | 810     | 217     | 125    | 51     | 36     | 220     | 52     |
| % Tourists                                    | 100%      | 12.7%   | 10.7%   | 13.5%   | 5.2%    | 2.4%   | 1.0%   | 5.9%    | 10.3%   | 2.1%   | 19.4%   | 5.2%    | 3.0%   | 1.2%   | 0.9%   | 5.3%    | 1.3%   |
| Turnover without flight (≥ 16 years old) (€m) | 2,893     | 363     | 310     | 394     | 150     | 71     | 30     | 171     | 288     | 63     | 562     | 152     | 87     | 36     | 26     | 154     | 36     |

# EXPENDITURE PER TOURIST WITHOUT FLIGHT (€)