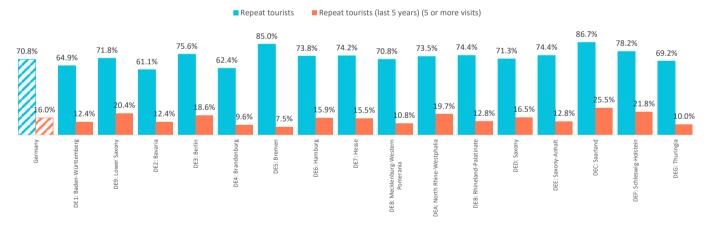

# How many are loyal to the Canary Islands?

|                                                   | Germany | DE1   | DE9   | DE2   | DE3   | DE4   | DE5   | DE6   | DE7   | DE8   | DEA   | DEB   | DED   | DEE   | DEC   | DEF   | DEG   |
|---------------------------------------------------|---------|-------|-------|-------|-------|-------|-------|-------|-------|-------|-------|-------|-------|-------|-------|-------|-------|
| Repeat tourists                                   | 70.8%   | 64.9% | 71.8% | 61.1% | 75.6% | 62.4% | 85.0% | 73.8% | 74.2% | 70.8% | 73.5% | 74.4% | 71.3% | 74.4% | 86.7% | 78.2% | 69.2% |
| At least 10 previous visits                       | 20.1%   | 15.9% | 26.5% | 16.2% | 21.3% | 14.9% | 16.8% | 19.4% | 19.2% | 16.0% | 21.6% | 19.2% | 27.4% | 17.1% | 17.0% | 29.3% | 14.1% |
| Repeat tourists (last 5 years)                    | 65.1%   | 60.6% | 65.8% | 56.8% | 69.5% | 53.3% | 71.8% | 65.8% | 66.7% | 68.8% | 68.1% | 68.6% | 66.0% | 70.1% | 79.3% | 73.8% | 63.3% |
| Repeat tourists (last 5 years) (5 or more visits) | 16.0%   | 12.4% | 20.4% | 12.4% | 18.6% | 9.6%  | 7.5%  | 15.9% | 15.5% | 10.8% | 19.7% | 12.8% | 16.5% | 12.8% | 25.5% | 21.8% | 10.0% |