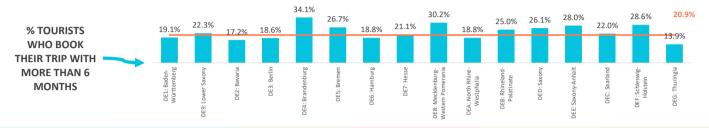

# How far in advance do they book their trip?

|                        | Germany | DE1   | DE9   | DE2   | DE3   | DE4   | DE5   | DE6   | DE7   | DE8   | DEA   | DEB   | DED   | DEE   | DEC   | DEF   | DEG   |
|------------------------|---------|-------|-------|-------|-------|-------|-------|-------|-------|-------|-------|-------|-------|-------|-------|-------|-------|
| The same day           | 0.8%    | 0.8%  | 1.4%  | 0.9%  | 3.9%  | 0.0%  | 0.0%  | 0.4%  | 0.5%  | 0.0%  | 0.3%  | 0.9%  | 1.3%  | 0.0%  | 0.0%  | 0.0%  | 0.0%  |
| Between 1 and 30 days  | 21.1%   | 22.6% | 17.5% | 22.8% | 21.3% | 12.4% | 22.3% | 23.1% | 23.3% | 16.4% | 22.8% | 13.7% | 22.0% | 22.0% | 10.2% | 19.5% | 26.8% |
| Between 1 and 2 months | 22.1%   | 23.4% | 21.8% | 23.1% | 28.4% | 18.6% | 18.2% | 23.2% | 20.0% | 15.9% | 21.5% | 21.2% | 22.1% | 22.2% | 38.2% | 15.4% | 21.5% |
| Between 3 and 6 months | 35.1%   | 34.1% | 37.0% | 36.1% | 27.7% | 34.9% | 32.8% | 34.5% | 35.1% | 37.5% | 36.5% | 39.2% | 28.4% | 27.8% | 29.7% | 36.5% | 37.8% |
| More than 6 months     | 20.9%   | 19.1% | 22.3% | 17.2% | 18.6% | 34.1% | 26.7% | 18.8% | 21.1% | 30.2% | 18.8% | 25.0% | 26.1% | 28.0% | 22.0% | 28.6% | 13.9% |