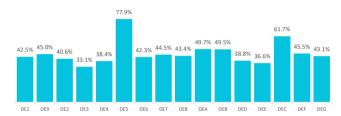

# What is the main motivation for their holidays?

|                         | Germany | DE1   | DE9   | DE2   | DE3   | DE4   | DE5   | DE6   | DE7   | DE8   | DEA   | DEB   | DED   | DEE   | DEC   | DEF   | DEG   |
|-------------------------|---------|-------|-------|-------|-------|-------|-------|-------|-------|-------|-------|-------|-------|-------|-------|-------|-------|
| Rest                    | 44.3%   | 42.5% | 45.0% | 40.6% | 33.1% | 38.4% | 77.9% | 42.3% | 44.5% | 43.4% | 49.7% | 49.5% | 38.8% | 36.6% | 61.7% | 45.5% | 43.1% |
| Enjoy family time       | 12.1%   | 10.7% | 14.9% | 9.6%  | 17.9% | 12.9% | 15.4% | 17.2% | 13.9% | 11.4% | 9.4%  | 10.2% | 14.6% | 11.9% | 4.9%  | 13.5% | 11.1% |
| Have fun                | 8.2%    | 8.2%  | 8.9%  | 8.6%  | 7.8%  | 12.4% | 2.9%  | 9.3%  | 7.8%  | 9.7%  | 7.5%  | 9.5%  | 9.2%  | 0.0%  | 11.0% | 8.8%  | 0.9%  |
| Explore the destination | 30.0%   | 32.7% | 25.7% | 34.7% | 32.8% | 26.6% | 3.7%  | 25.6% | 29.2% | 28.9% | 28.9% | 25.4% | 33.1% | 49.7% | 20.8% | 27.3% | 43.5% |
| Practice their hobbies  | 3.5%    | 4.0%  | 2.6%  | 5.1%  | 5.5%  | 6.0%  | 0.0%  | 4.2%  | 2.4%  | 3.8%  | 2.8%  | 4.2%  | 3.2%  | 0.0%  | 1.6%  | 2.3%  | 0.0%  |
| Other reasons           | 2.0%    | 2.1%  | 3.0%  | 1.4%  | 2.9%  | 3.7%  | 0.0%  | 1.4%  | 2.2%  | 2.8%  | 1.7%  | 1.2%  | 1.1%  | 1.8%  | 0.0%  | 2.6%  | 1.3%  |