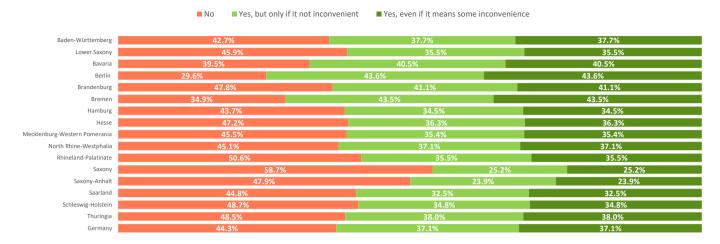

-|-------|-------|-------|-------|
| Up to 1 euro      | 31.1%   | 31.5% | 32.9% | 33.9% | 27.1% | 36.9% | 25.1% | 26.7% | 31.4% | 39.5% | 28.7% | 32.6% | 27.5% | 21.4% | 41.7% | 29.9% | 43.1% |
| Up to 2 euros     | 40.1%   | 41.9% | 39.7% | 37.7% | 39.7% | 28.5% | 38.3% | 42.8% | 38.5% | 35.4% | 40.6% | 38.3% | 45.1% | 60.7% | 34.6% | 44.7% | 39.0% |
| Up to 3 euros     | 20.1%   | 18.7% | 19.6% | 21.1% | 20.6% | 23.5% | 32.6% | 18.8% | 17.9% | 15.8% | 21.8% | 23.3% | 16.1% | 14.1% | 23.7% | 20.6% | 11.6% |
| More than 3 euros | 8.7%    | 8.0%  | 7.8%  | 7.3%  | 12.7% | 11.1% | 4.0%  | 11.6% | 12.2% | 9.4%  | 8.9%  | 5.8%  | 11.3% | 3.8%  | 0.0%  | 4.9%  | 6.2%  |



# **SUSTAINABLE DESTINATION (DATA = 2023)**

# When booking a trip, do they tend to choose the most sustainable options?



# Would they be willing to spend more on travel to reduce their carbon footprint?



# Percepcion of the following sustainability measures during their stay \*

|                                        | Germany | DE1 | DE9 | DE2 | DE3 | DE4 | DE5 | DE6 | DE7 | DE8 | DEA | DEB | DED | DEE | DEC | DEF | DEG |
|----------------------------------------|---------|-----|-----|-----|-----|-----|-----|-----|-----|-----|-----|-----|-----|-----|-----|-----|-----|
| Quality of life on the island          | 7.8     | 7.6 | 7.7 | 7.9 | 7.9 | 7.6 | 7.3 | 7.9 | 8.0 | 7.7 | 7.8 | 7.7 | 7.7 | 7.7 | 7.9 | 7.7 | 7.6 |
| Tolerance towards tourism              | 8.5     | 8.6 | 8.6 | 8.5 | 8.4 | 8.5 | 8.6 | 8.7 | 8.5 | 8.7 | 8.6 | 8.4 | 8.3 | 8.7 | 8.4 | 8.6 | 8.6 |
| Cleanliness of the island