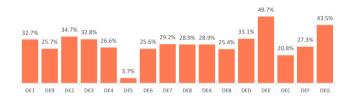

# What is the main motivation for their holidays?

|                         | Germany | DE1   | DE9   | DE2   | DE3   | DE4   | DE5   | DE6   | DE7   | DE8   | DEA   | DEB   | DED   | DEE   | DEC   | DEF   | DEG   |
|-------------------------|---------|-------|-------|-------|-------|-------|-------|-------|-------|-------|-------|-------|-------|-------|-------|-------|-------|
| Rest                    | 44.3%   | 42.5% | 45.0% | 40.6% | 33.1% | 38.4% | 77.9% | 42.3% | 44.5% | 43.4% | 49.7% | 49.5% | 38.8% | 36.6% | 61.7% | 45.5% | 43.1% |
| Enjoy family time       | 12.1%   | 10.7% | 14.9% | 9.6%  | 17.9% | 12.9% | 15.4% | 17.2% | 13.9% | 11.4% | 9.4%  | 10.2% | 14.6% | 11.9% | 4.9%  | 13.5% | 11.1% |
| Have fun                | 8.2%    | 8.2%  | 8.9%  | 8.6%  | 7.8%  | 12.4% | 2.9%  | 9.3%  | 7.8%  | 9.7%  | 7.5%  | 9.5%  | 9.2%  | 0.0%  | 11.0% | 8.8%  | 0.9%  |
| Explore the destination | 30.0%   | 32.7% | 25.7% | 34.7% | 32.8% | 26.6% | 3.7%  | 25.6% | 29.2% | 28.9% | 28.9% | 25.4% | 33.1% | 49.7% | 20.8% | 27.3% | 43.5% |
| Practice their hobbies  | 3.5%    | 4.0%  | 2.6%  | 5.1%  | 5.5%  | 6.0%  | 0.0%  | 4.2%  | 2.4%  | 3.8%  | 2.8%  | 4.2%  | 3.2%  | 0.0%  | 1.6%  | 2.3%  | 0.0%  |
| Other reasons           | 2.0%    | 2.1%  | 3.0%  | 1.4%  | 2.9%  | 3.7%  | 0.0%  | 1.4%  | 2.2%  | 2.8%  | 1.7%  | 1.2%  | 1.1%  | 1.8%  | 0.0%  | 2.6%  | 1.3%  |