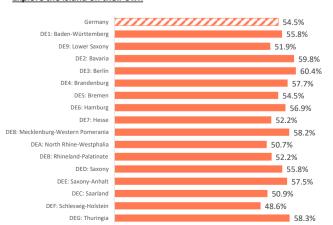

# When choosing a travel destination, do they usually exclude those that charge a tourist tax?

|     | Germany | DE1   | DE9   | DE2   | DE3   | DE4   | DE5   | DE6   | DE7   | DE8   | DEA   | DEB   | DED   | DEE   | DEC   | DEF   | DEG   |
|-----|---------|-------|-------|-------|-------|-------|-------|-------|-------|-------|-------|-------|-------|-------|-------|-------|-------|
| Yes | 20.2%   | 20.4% | 20.0% | 20.7% | 16.6% | 14.2% | 29.7% | 18.2% | 17.1% | 25.9% | 19.8% | 26.0% | 23.6% | 30.3% | 28.7% | 20.8% | 19.0% |
| No  | 79.8%   | 79.6% | 80.0% | 79.3% | 83.4% | 85.8% | 70.3% | 81.8% | 82.9% | 74.1% | 80.2% | 74.0% | 76.4% | 69.7% | 71.3% | 79.2% | 81.0% |