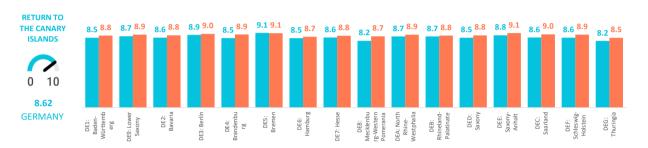

# Satisfaction

| Satisfaction (scale 0-10)             | Germany | DE1   | DE9   | DE2   | DE3   | DE4   | DE5   | DE6   | DE7   | DE8   | DEA   | DEB   | DED   | DEE   | DEC   | DEF   | DEG   |
|---------------------------------------|---------|-------|-------|-------|-------|-------|-------|-------|-------|-------|-------|-------|-------|-------|-------|-------|-------|
| Average rating                        | 8.61    | 8.60  | 8.64  | 8.70  | 8.69  | 8.66  | 8.87  | 8.47  | 8.53  | 8.34  | 8.62  | 8.49  | 8.60  | 8.59  | 9.21  | 8.56  | 8.64  |
|                                       |         |       |       |       |       |       |       |       |       |       |       |       |       |       |       |       |       |
| Experience in the Canary Islands      | Germany | DE1   | DE9   | DE2   | DE3   | DE4   | DE5   | DE6   | DE7   | DE8   | DEA   | DEB   | DED   | DEE   | DEC   | DEF   | DEG   |
| Worse or much worse than expected     | 2.3%    | 2.3%  | 1.7%  | 2.3%  | 3.0%  | 1.1%  | 1.8%  | 5.7%  | 2.1%  | 3.3%  | 2.0%  | 0.6%  | 0.7%  | 6.6%  | 3.5%  | 1.7%  | 2.4%  |
| Lived up to expectations              | 55.7%   | 56.0% | 55.0% | 53.4% | 52.4% | 53.5% | 63.0% | 57.5% | 58.9% | 52.0% | 54.7% | 58.1% | 58.8% | 47.9% | 50.7% | 62.4% | 54.3% |
| Better or much better than expected   | 42.0%   | 41.6% | 43.3% | 44.4% | 44.6% | 45.4% | 35.2% | 36.8% | 39.0% | 44.8% | 43.3% | 41.3% | 40.5% | 45.5% | 45.8% | 35.9% | 43.2% |
|                                       |         |       |       |       |       |       |       |       |       |       |       |       |       |       |       |       |       |
| Future intentions (scale 1-10)        | Germany | DE1   | DE9   | DE2   | DE3   | DE4   | DE5   | DE6   | DE7   | DE8   | DEA   | DEB   | DED   | DEE   | DEC   | DEF   | DEG   |
| Return to the Canary Islands          | 8.62    | 8.55  | 8.72  | 8.55  | 8.89  | 8.50  | 9.13  | 8.49  | 8.57  | 8.16  | 8.70  | 8.70  | 8.54  | 8.84  | 8.57  | 8.55  | 8.15  |
| Recommend visiting the Canary Islands | 8.86    | 8.81  | 8.92  | 8.84  | 9.01  | 8.94  | 9.10  | 8.65  | 8.79  | 8.71  | 8.91  | 8.81  | 8.83  | 9.11  | 8.96  | 8.93  | 8.53  |