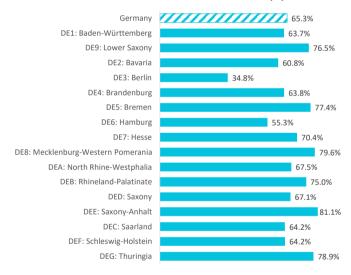

#### INBOUND TOURISM AND TOURIST EXPENDITURE

|                                               | Germany   | DE1     | DE9     | DE2     | DE3     | DE4    | DE5    | DE6     | DE7     | DE8    | DEA     | DEB     | DED    | DEE    | DEC    | DEF     | DEG    |
|-----------------------------------------------|-----------|---------|---------|---------|---------|--------|--------|---------|---------|--------|---------|---------|--------|--------|--------|---------|--------|
| Tourist arrivals ≥ 16 years old (EGT)         | 2,542,209 | 326,134 | 254,268 | 359,867 | 156,224 | 55,751 | 23,839 | 144,379 | 249,050 | 50,375 | 493,101 | 134,224 | 80,106 | 32,649 | 22,575 | 120,862 | 38,805 |
| % Tourists                                    | 100%      | 12.8%   | 10.0%   | 14.2%   | 6.1%    | 2.2%   | 0.9%   | 5.7%    | 9.8%    | 2.0%   | 19.4%   | 5.3%    | 3.2%   | 1.3%   | 0.9%   | 4.8%    | 1.5%   |
| - Lanzarote                                   | 239,766   | 27,364  | 23,622  | 39,520  | 15,602  | 5,656  | 1,539  | 9,795   | 30,188  | 2,824  | 37,717  | 13,409  | 9,267  | 4,030  | 1,314  | 12,683  | 5,236  |
| - Fuerteventura                               | 689,777   | 79,561  | 62,623  | 69,669  | 40,841  | 13,424 | 9,740  | 46,208  | 76,597  | 15,561 | 154,219 | 38,548  | 20,201 | 10,722 | 8,278  | 35,455  | 8,130  |
| - Gran Canaria                                | 785,835   | 102,981 | 91,365  | 118,645 | 53,429  | 14,013 | 4,812  | 39,306  | 54,296  | 15,895 | 152,480 | 44,776  | 27,271 | 7,284  | 6,512  | 44,428  | 8,343  |
| - Tenerife                                    | 744,297   | 108,928 | 70,032  | 118,067 | 41,210  | 20,083 | 7,483  | 45,054  | 83,230  | 14,313 | 128,954 | 31,605  | 20,804 | 8,327  | 6,198  | 24,471  | 15,537 |
| - La Palma                                    | 66,743    | 5,080   | 5,562   | 12,082  | 3,960   | 2,176  | 75     | 3,705   | 3,158   | 1,275  | 16,806  | 5,349   | 1,955  | 1,724  | 118    | 2,629   | 1,089  |
| % tourists who book holiday package           | 65.3%     | 63.7%   | 76.5%   | 60.8%   | 34.8%   | 63.8%  | 77.4%  | 55.3%   | 70.4%   | 79.6%  | 67.5%   | 75.0%   | 67.1%  | 81.1%  | 64.2%  | 64.2%   | 78.9%  |
| Expenditure per tourist (€)                   | 1,641     | 1,620   | 1,761   | 1,563   | 1,383   | 1,808  | 1,775  | 1,707   | 1,725   | 1,721  | 1,642   | 1,619   | 1,560  | 1,571  | 1,605  | 1,823   | 1,345  |
| - book holiday package                        | 1,807     | 1,764   | 1,824   | 1,742   | 1,827   | 1,999  | 1,951  | 2,011   | 1,817   | 1,818  | 1,832   | 1,698   | 1,753  | 1,619  | 1,678  | 1,986   | 1,434  |
| - holiday package                             | 1,565     | 1,539   | 1,591   | 1,497   | 1,609   | 1,704  | 1,677  | 1,782   | 1,577   | 1,548  | 1,579   | 1,443   | 1,462  | 1,422  | 1,507  | 1,766   | 1,237  |
| - others                                      | 241       | 225     | 233     | 246     | 217     | 294    | 274    | 228     | 239     | 270    | 254     | 255     | 291    | 197    | 171    | 220     | 197    |
| - do not book holiday package                 | 1,330     | 1,367   | 1,556   | 1,285   | 1,146   | 1,471  | 1,175  | 1,333   | 1,506   | 1,343  | 1,248   | 1,379   | 1,167  | 1,368  | 1,472  | 1,530   | 1,015  |
| - flight                                      | 401       | 401     | 536     | 350     | 345     | 390    | 390    | 431     | 511     | 378    | 386     | 352     | 378    | 399    | 411    | 424     | 273    |
| - accommodation                               | 427       | 430     | 445     | 422     | 389     | 635    | 391    | 406     | 467     | 357    | 385     | 559     | 378    | 500    | 421    | 489     | 266    |
| - others                                      | 502       | 536     | 575     | 513     | 413     | 446    | 394    | 495     | 527     | 608    | 477     | 468     | 411    | 470    | 640    | 618     | 476    |
| Average lenght of stay                        | 11.15     | 10.82   | 12.42   | 10.32   | 11.59   | 10.59  | 10.06  | 11.08   | 10.78   | 9.46   | 11.16   | 10.60   | 13.21  | 9.85   | 11.42  | 13.58   | 8.58   |
| Average daily expenditure (€)                 | 170.7     | 171.7   | 179.4   | 170.2   | 146.3   | 189.9  | 203.9  | 171.5   | 185.9   | 191.4  | 164.2   | 166.9   | 157.3  | 171.1  | 168.1  | 164.8   | 171.8  |
| Average daily expenditure without flight (€)  | 117.4     | 117.1   | 124.4   | 116.5   | 101.5   | 134.0  | 140.7  | 117.9   | 123.9   | 140.2  | 113.5   | 115.9   | 107.3  | 118.2  | 119.6  | 113.9   | 119.8  |
| Average cost of the flight (€)                | 503.4     | 507.4   | 543.6   | 468.7   | 422.4   | 526.1  | 532.8  | 524.1   | 567.3   | 466.1  | 503.2   | 483.4   | 470.6  | 481.5  | 469.1  | 547.5   | 406.8  |
| Total turnover (≥ 16 years old) (€m)          | 4,173     | 528     | 448     | 562     | 216     | 101    | 42     | 247     | 430     | 87     | 810     | 217     | 125    | 51     | 36     | 220     | 52     |
| % Tourists                                    | 100%      | 12.7%   | 10.7%   | 13.5%   | 5.2%    | 2.4%   | 1.0%   | 5.9%    | 10.3%   | 2.1%   | 19.4%   | 5.2%    | 3.0%   | 1.2%   | 0.9%   | 5.3%    | 1.3%   |
| Turnover without flight (≥ 16 years old) (€m) | 2,893     | 363     | 310     | 394     | 150     | 71     | 30     | 171     | 288     | 63     | 562     | 152     | 87     | 36     | 26     | 154     | 36     |

# TOURISTS WHO BOOK HOLIDAY PACKAGE (%)