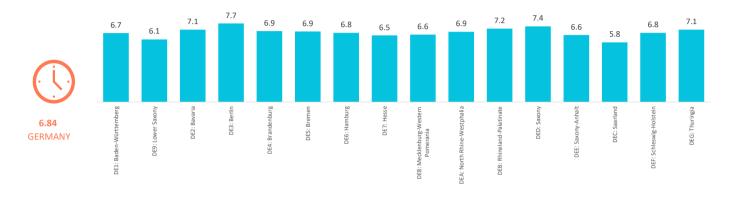

# Outdoor time per day

|                      | Germany | DE1   | DE9   | DE2   | DE3   | DE4   | DE5   | DE6   | DE7   | DE8   | DEA   | DEB   | DED   | DEE   | DEC   | DEF   | DEG   |
|----------------------|---------|-------|-------|-------|-------|-------|-------|-------|-------|-------|-------|-------|-------|-------|-------|-------|-------|
| 0 hours              | 2.3%    | 1.7%  | 1.4%  | 2.5%  | 2.3%  | 1.5%  | 1.2%  | 4.3%  | 2.7%  | 1.6%  | 2.7%  | 0.8%  | 2.8%  | 4.3%  | 2.6%  | 3.2%  | 1.9%  |
| 1 - 2 hours          | 10.7%   | 12.4% | 14.9% | 9.3%  | 6.0%  | 8.5%  | 24.0% | 11.6% | 13.2% | 10.1% | 10.1% | 8.0%  | 9.3%  | 13.2% | 10.9% | 8.8%  | 2.3%  |
| 3 - 6 hours          | 36.5%   | 35.7% | 44.3% | 35.0% | 29.8% | 39.6% | 34.4% | 32.6% | 36.7% | 42.3% | 37.1% | 38.7% | 24.1% | 26.9% | 52.1% | 38.2% | 37.7% |
| 7 - 12 hours         | 45.2%   | 44.6% | 35.1% | 46.6% | 54.9% | 46.7% | 27.2% | 45.6% | 43.2% | 44.8% | 45.0% | 46.6% | 58.0% | 52.1% | 32.9% | 45.0% | 56.5% |
| More than 12 hours   | 5.3%    | 5.5%  | 4.3%  | 6.6%  | 7.1%  | 3.6%  | 13.3% | 6.0%  | 4.2%  | 1.2%  | 5.2%  | 5.8%  | 5.8%  | 3.5%  | 1.6%  | 4.9%  | 1.5%  |
| Outdoor time per day | 6.8     | 6.7   | 6.1   | 7.1   | 7.7   | 6.9   | 6.9   | 6.8   | 6.5   | 6.6   | 6.9   | 7.2   | 7.4   | 6.6   | 5.8   | 6.8   | 7.1   |