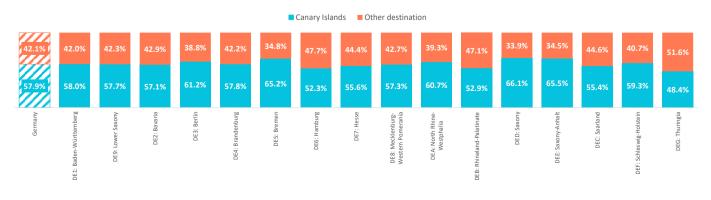

# What other destinations did they consider for this trip? \*

|                                               | Germany | DE1   | DE9   | DE2   | DE3   | DE4   | DE5   | DE6   | DE7   | DE8   | DEA   | DEB   | DED   | DEE   | DEC   | DEF   | DEG   |
|-----------------------------------------------|---------|-------|-------|-------|-------|-------|-------|-------|-------|-------|-------|-------|-------|-------|-------|-------|-------|
| None (I was clear about "this Canary Island") | 29.3%   | 28.2% | 29.8% | 28.3% | 33.2% | 25.4% | 36.3% | 26.9% | 28.9% | 27.9% | 31.7% | 26.9% | 31.0% | 25.1% | 16.4% | 31.9% | 23.4% |
| Canary Islands (other island)                 | 28.6%   | 29.7% | 27.9% | 28.8% | 28.0% | 32.4% | 28.9% | 25.4% | 26.6% | 29.4% | 29.0% | 26.1% | 35.1% | 40.3% | 39.0% | 27.4% | 24.9% |
| Other destination                             | 42.1%   | 42.0% | 42.3% | 42.9% | 38.8% | 42.2% | 34.8% | 47.7% | 44.4% | 42.7% | 39.3% | 47.1% | 33.9% | 34.5% | 44.6% | 40.7% | 51.6% |
| - Balearic Islands                            | 5.8%    | 5.5%  | 5.1%  | 6.0%  | 2.4%  | 1.0%  | 0.4%  | 2.2%  | 4.9%  | 0.5%  | 8.9%  | 2.8%  | 0.8%  | 0.3%  | 0.6%  | 3.0%  | 1.0%  |
| - Rest of Spain                               | 5.6%    | 5.1%  | 4.5%  | 4.6%  | 3.0%  | 0.9%  | 0.5%  | 2.8%  | 5.5%  | 1.0%  | 8.9%  | 2.1%  | 1.6%  | 0.3%  | 0.5%  | 1.6%  | 1.0%  |
| - Italy                                       | 4.3%    | 5.2%  | 3.4%  | 5.1%  | 2.1%  | 0.9%  | 0.1%  | 2.5%  | 2.9%  | 1.1%  | 6.0%  | 2.2%  | 0.0%  | 0.3%  | 0.3%  | 1.1%  | 0.5%  |
| - France                                      | 1.3%    | 1.8%  | 0.7%  | 0.7%  | 0.6%  | 0.5%  | 0.1%  | 1.4%  | 0.7%  | 0.3%  | 1.6%  | 0.9%  | 0.0%  | 0.0%  | 0.3%  | 0.7%  | 0.2%  |
| - Turkey                                      | 2.8%    | 2.0%  | 3.9%  | 3.1%  | 1.4%  | 0.5%  | 0.4%  | 1.1%  | 1.7%  | 0.5%  | 4.0%  | 1.1%  | 0.8%  | 0.1%  | 0.2%  | 1.3%  | 0.3%  |
| - Greece                                      | 8.5%    | 8.9%  | 6.5%  | 10.9% | 3.4%  | 0.7%  | 0.4%  | 4.4%  | 7.9%  | 1.1%  | 10.2% | 4.4%  | 1.6%  | 1.1%  | 0.6%  | 3.3%  | 1.4%  |
| - Portugal                                    | 5.7%    | 6.3%  | 3.0%  | 6.6%  | 2.6%  | 1.1%  | 0.1%  | 3.4%  | 4.8%  | 0.6%  | 8.5%  | 2.8%  | 0.8%  | 0.8%  | 0.3%  | 1.6%  | 1.3%  |
| - Croatia                                     | 2.2%    | 2.2%  | 1.9%  | 3.1%  | 0.6%  | 0.8%  | 0.0%  | 1.3%  | 2.1%  | 0.3%  | 2.0%  | 1.1%  | 0.0%  | 0.2%  | 0.0%  | 0.8%  | 0.6%  |
| - Egypt                                       | 3.5%    | 3.3%  | 3.0%  | 4.2%  | 1.4%  | 0.4%  | 0.4%  | 1.7%  | 2.2%  | 1.2%  | 4.4%  | 2.0%  | 1.0%  | 0.2%  | 0.6%  | 1.1%  | 0.4%  |
| - Others                                      | 2.4%    | 1.7%  | 1.8%  | 4.1%  | 1.1%  | 0.6%  | 0.0%  | 1.4%  | 2.5%  | 0.0%  | 2.9%  | 1.1%  | 0.8%  | 0.0%  | 0.0%  | 0.5%  | 0.2%  |