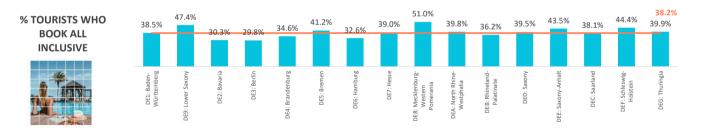

# What do they book?

|                   | Germany | DE1   | DE9   | DE2   | DE3   | DE4   | DE5   | DE6   | DE7   | DE8   | DEA   | DEB   | DED   | DEE   | DEC   | DEF   | DEG   |
|-------------------|---------|-------|-------|-------|-------|-------|-------|-------|-------|-------|-------|-------|-------|-------|-------|-------|-------|
| Room only         | 23.2%   | 21.6% | 17.8% | 25.4% | 42.2% | 22.4% | 17.3% | 30.9% | 20.3% | 16.3% | 22.4% | 22.9% | 24.8% | 21.5% | 23.0% | 20.6% | 14.4% |
| Bed and Breakfast | 8.7%    | 11.4% | 6.0%  | 10.0% | 8.7%  | 9.1%  | 14.4% | 9.3%  | 7.3%  | 4.5%  | 8.0%  | 13.7% | 10.5% | 4.7%  | 5.5%  | 4.9%  | 6.0%  |
| Half board        | 27.1%   | 26.2% | 26.1% | 32.2% | 16.9% | 33.2% | 24.8% | 24.8% | 29.2% | 25.3% | 27.1% | 23.1% | 20.5% | 28.6% | 29.4% | 26.9% | 39.5% |
| Full board        | 2.7%    | 2.2%  | 2.6%  | 2.1%  | 2.3%  | 0.7%  | 2.3%  | 2.5%  | 4.1%  | 2.9%  | 2.7%  | 4.2%  | 4.7%  | 1.7%  | 4.0%  | 3.2%  | 0.2%  |
| All inclusive     | 38.2%   | 38.5% | 47.4% | 30.3% | 29.8% | 34.6% | 41.2% | 32.6% | 39.0% | 51.0% | 39.8% | 36.2% | 39.5% | 43.5% | 38.1% | 44.4% | 39.9% |