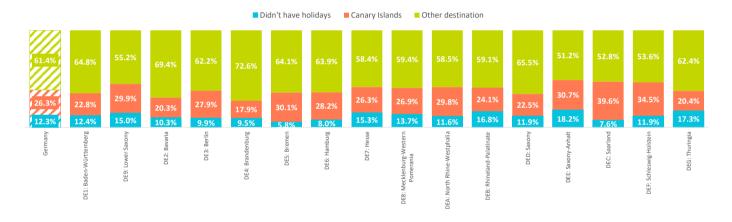

# Where did they spend their main holiday last year? \*

|                      | Germany | DE1   | DE9   | DE2   | DE3   | DE4   | DE5   | DE6   | DE7   | DE8   | DEA   | DEB   | DED   | DEE   | DEC   | DEF   | DEG   |
|----------------------|---------|-------|-------|-------|-------|-------|-------|-------|-------|-------|-------|-------|-------|-------|-------|-------|-------|
| Didn't have holidays | 12.3%   | 12.4% | 15.0% | 10.3% | 9.9%  | 9.5%  | 5.8%  | 8.0%  | 15.3% | 13.7% | 11.6% | 16.8% | 11.9% | 18.2% | 7.6%  | 11.9% | 17.3% |
| Canary Islands       | 26.3%   | 22.8% | 29.9% | 20.3% | 27.9% | 17.9% | 30.1% | 28.2% | 26.3% | 26.9% | 29.8% | 24.1% | 22.5% | 30.7% | 39.6% | 34.5% | 20.4% |
| Other destination    | 61.4%   | 64.8% | 55.2% | 69.4% | 62.2% | 72.6% | 64.1% | 63.9% | 58.4% | 59.4% | 58.5% | 59.1% | 65.5% | 51.2% | 52.8% | 53.6% | 62.4% |
| - Balearic Islands   | 5.2%    | 5.4%  | 5.7%  | 3.1%  | 4.1%  | 8.1%  | 7.6%  | 5.0%  | 5.4%  | 3.2%  | 6.9%  | 5.7%  | 3.1%  | 5.1%  | 3.0%  | 5.4%  | 3.1%  |
| - Rest of Spain      | 5.7%    | 6.8%  | 4.5%  | 5.4%  | 6.3%  | 6.9%  | 9.4%  | 6.7%  | 5.0%  | 4.1%  | 6.1%  | 6.2%  | 6.1%  | 4.2%  | 5.5%  | 4.0%  | 4.3%  |
| - Italy              | 8.8%    | 12.0% | 3.5%  | 13.9% | 10.6% | 10.5% | 4.7%  | 8.4%  | 7.1%  | 7.3%  | 8.1%  | 7.7%  | 6.5%  | 8.6%  | 6.1%  | 5.2%  | 7.8%  |
| - France             | 4.1%    | 6.7%  | 3.9%  | 3.5%  | 3.4%  | 3.8%  | 9.4%  | 6.2%  | 2.6%  | 2.0%  | 3.2%  | 4.6%  | 0.7%  | 2.5%  | 5.5%  | 5.3%  | 2.5%  |
| - Turkey             | 3.8%    | 3.0%  | 5.9%  | 4.0%  | 3.3%  | 3.5%  | 5.0%  | 2.7%  | 2.1%  | 7.6%  | 3.4%  | 4.7%  | 4.8%  | 6.1%  | 3.1%  | 3.5%  | 4.2%  |
| - Greece             | 8.1%    | 9.3%  | 8.6%  | 7.6%  | 7.2%  | 7.7%  | 5.9%  | 11.2% | 6.0%  | 8.2%  | 8.1%  | 7.2%  | 9.0%  | 2.3%  | 13.8% | 8.5%  | 9.0%  |
| - Portugal           | 3.7%    | 3.2%  | 3.5%  | 4.2%  | 3.2%  | 5.7%  | 0.0%  | 3.0%  | 4.0%  | 7.1%  | 3.4%  | 2.6%  | 2.0%  | 8.2%  | 3.7%  | 4.0%  | 7.8%  |
| - Croatia            | 3.0%    | 3.9%  | 2.8%  | 4.7%  | 3.7%  | 4.5%  | 0.0%  | 2.0%  | 1.9%  | 2.9%  | 2.5%  | 1.9%  | 5.1%  | 3.0%  | 0.0%  | 1.5%  | 3.9%  |
| - Egypt              | 2.4%    | 1.9%  | 2.6%  | 3.3%  | 1.6%  | 2.6%  | 0.0%  | 1.8%  | 3.6%  | 3.7%  | 1.8%  | 1.7%  | 1.4%  | 2.5%  | 1.4%  | 2.2%  | 4.7%  |
| - Tunisia            | 0.6%    | 0.9%  | 0.5%  | 1.0%  | 0.0%  | 0.0%  | 0.0%  | 0.0%  | 0.5%  | 0.0%  | 0.2%  | 1.9%  | 2.3%  | 0.0%  | 0.0%  | 0.0%  | 0.0%  |
| - Morocco            | 0.5%    | 0.7%  | 0.1%  | 0.4%  | 0.0%  | 0.0%  | 0.0%  | 0.0%  | 1.4%  | 0.0%  | 0.3%  | 1.1%  | 2.6%  | 0.0%  | 0.0%  | 0.6%  | 0.0%  |
| - Others             | 15.5%   | 11.0% | 13.6% | 18.4% | 18.9% | 19.3% | 22.2% | 16.9% | 18.9% | 13.3% | 14.6% | 13.8% | 21.7% | 8.8%  | 10.7% | 13.3% | 15.1% |