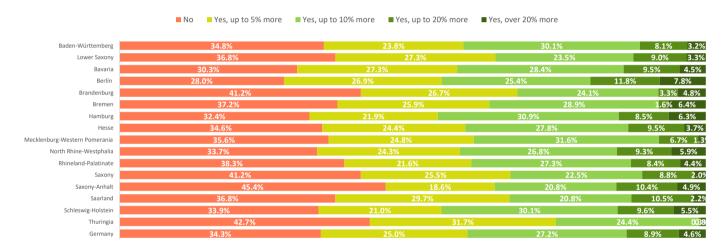

# Would they be willing to spend more on travel to reduce their carbon footprint?