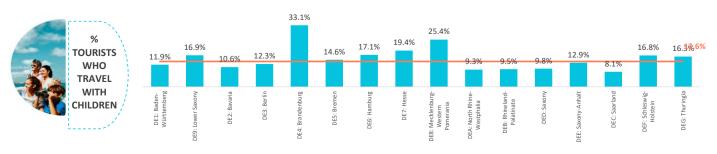

# Who do they come with?

|                                                        | Germany | DE1   | DE9   | DE2   | DE3   | DE4   | DE5   | DE6   | DE7   | DE8   | DEA   | DEB   | DED   | DEE   | DEC   | DEF   | DEG   |
|--------------------------------------------------------|---------|-------|-------|-------|-------|-------|-------|-------|-------|-------|-------|-------|-------|-------|-------|-------|-------|
| Unaccompanied                                          | 12.0%   | 10.1% | 8.5%  | 12.2% | 21.1% | 8.7%  | 22.1% | 18.8% | 9.2%  | 11.8% | 12.7% | 7.1%  | 14.6% | 1.9%  | 20.3% | 12.7% | 6.8%  |
| Only with partner                                      | 50.5%   | 56.1% | 51.2% | 50.6% | 39.6% | 36.9% | 57.7% | 42.8% | 48.8% | 32.4% | 52.8% | 59.8% | 49.6% | 64.5% | 50.7% | 48.5% | 56.4% |
| Only with children (< 13 years old)                    | 4.9%    | 4.0%  | 7.2%  | 4.3%  | 3.9%  | 9.4%  | 3.6%  | 8.8%  | 6.4%  | 11.4% | 2.5%  | 1.7%  | 3.2%  | 3.9%  | 2.2%  | 7.1%  | 9.2%  |
| Partner + children (< 13 years old)                    | 5.7%    | 5.9%  | 5.3%  | 4.7%  | 7.1%  | 15.6% | 11.0% | 5.1%  | 7.7%  | 7.5%  | 4.3%  | 5.1%  | 5.0%  | 7.7%  | 3.2%  | 4.9%  | 4.8%  |
| Other relatives                                        | 6.2%    | 4.6%  | 6.3%  | 6.5%  | 5.4%  | 7.6%  | 0.0%  | 6.6%  | 6.7%  | 4.4%  | 8.3%  | 4.4%  | 2.2%  | 5.8%  | 0.0%  | 7.5%  | 4.8%  |
| Friends                                                | 7.2%    | 6.2%  | 4.6%  | 11.6% | 9.9%  | 5.2%  | 0.0%  | 7.7%  | 4.3%  | 10.3% | 6.1%  | 11.6% | 12.8% | 4.4%  | 3.1%  | 3.7%  | 2.6%  |
| Work colleagues                                        | 0.1%    | 0.0%  | 0.2%  | 0.3%  | 0.6%  | 0.0%  | 0.0%  | 0.0%  | 0.1%  | 0.0%  | 0.0%  | 0.0%  | 0.1%  | 0.0%  | 0.0%  | 0.0%  | 0.4%  |
| Organized trip                                         | 0.1%    | 0.0%  | 0.0%  | 0.0%  | 0.0%  | 0.0%  | 0.0%  | 0.0%  | 0.0%  | 0.0%  | 0.3%  | 0.0%  | 0.0%  | 0.0%  | 0.0%  | 0.0%  | 0.0%  |
| Other combinations (2)                                 | 13.4%   | 13.1% | 16.6% | 9.9%  | 12.5% | 16.6% | 5.6%  | 10.1% | 16.7% | 22.1% | 13.1% | 10.3% | 12.7% | 11.9% | 20.5% | 15.6% | 15.0% |
| <sup>(2)</sup> Different situations have been isolated |         |       |       |       |       |       |       |       |       |       |       |       |       |       |       |       |       |
| Tourists with children                                 | 13.6%   | 11.9% | 16.9% | 10.6% | 12.3% | 33.1% | 14.6% | 17.1% | 19.4% | 25.4% | 9.3%  | 9.5%  | 9.8%  | 12.9% | 8.1%  | 16.8% | 16.3% |
| - Between 0 and 2 years old                            | 0.8%    | 1.4%  | 0.9%  | 0.3%  | 1.4%  | 1.2%  | 0.0%  | 1.4%  | 0.4%  | 0.4%  | 0.6%  | 0.0%  | 0.0%  | 0.4%  | 5.4%  | 1.1%  | 0.0%  |
| - Between 3 and 12 years old                           | 11.9%   | 10.3% | 15.1% | 10.2% | 10.2% | 27.2% | 11.1% | 15.5% | 17.0% | 23.6% | 8.1%  | 7.7%  | 9.8%  | 12.6% | 0.0%  | 14.8% | 12.7% |
| - Between 0 -2 and 3-12 years old                      | 0.9%    | 0.2%  | 0.9%  | 0.1%  | 0.7%  | 4.6%  | 3.4%  | 0.2%  | 2.0%  | 1.4%  | 0.5%  | 1.8%  | 0.0%  | 0.0%  | 2.6%  | 0.9%  | 3.6%  |
| Tourists without children                              | 86.4%   | 88.1% | 83.1% | 89.4% | 87.7% | 66.9% | 85.4% | 82.9% | 80.6% | 74.6% | 90.7% | 90.5% | 90.2% | 87.1% | 91.9% | 83.2% | 83.7% |
| Group composition:                                     |         |       |       |       |       |       |       |       |       |       |       |       |       |       |       |       |       |
| - 1 person                                             | 13.5%   | 11.4% | 9.0%  | 13.5% | 25.5% | 9.7%  | 23.3% | 21.9% | 10.5% | 12.9% | 14.2% | 8.8%  | 15.8% | 2.6%  | 20.3% | 14.3% | 9.6%  |
| - 2 people                                             | 60.7%   | 64.5% | 60.8% | 65.0% | 50.3% | 45.2% | 64.5% | 55.2% | 57.0% | 44.7% | 62.9% | 69.2% | 59.2% | 76.7% | 64.7% | 57.4% | 58.0% |
| - 3 people                                             | 11.3%   | 10.4% | 13.1% | 12.4% | 11.7% | 18.2% | 3.0%  | 10.7% | 12.5% | 18.6% | 10.1% | 7.3%  | 7.0%  | 12.0% | 7.6%  | 12.9% | 13.6% |
| - 4 or 5 people                                        | 12.5%   | 11.9% | 14.5% | 7.2%  | 11.7% | 25.0% | 9.2%  | 9.9%  | 17.1% | 17.2% | 11.8% | 13.5% | 16.7% | 8.7%  | 4.7%  | 13.2% | 18.4% |
| - 6 or more people                                     | 1.8%    | 1.8%  | 2.6%  | 1.9%  | 0.8%  | 1.8%  | 0.0%  | 2.3%  | 2.9%  | 6.5%  | 1.1%  | 1.3%  | 1.4%  | 0.0%  | 2.6%  | 2.2%  | 0.3%  |
| Average group size:                                    | 2.35    | 2.38  | 2.49  | 2.23  | 2.16  | 2.84  | 1.98  | 2.20  | 2.58  | 2.74  | 2.27  | 2.38  | 2.35  | 2.29  | 2.07  | 2.36  | 2.48  |