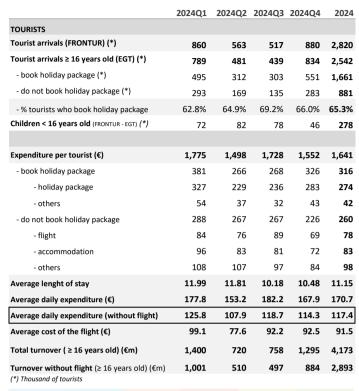

**.**•€

## How many are they and how much do they spend?







#### % Tourists whose spending has been greater than €0 in each item

#### Average expenditure of tourists whose spending has been greater than €0 in each item

|                                      | 2024Q1 | 2024Q2 | 2024Q3 | 2024Q4 | 2024  |
|--------------------------------------|--------|--------|--------|--------|-------|
| Accommodation:                       |        |        |        |        |       |
| - Accommodation                      | 89.3%  | 86.4%  | 87.4%  | 88.5%  | 88.2% |
| - Additional accommodation expenses  | 5.4%   | 3.6%   | 4.9%   | 7.1%   | 5.5%  |
| Transport:                           |        |        |        |        |       |
| - National/International Transport   | 98.1%  | 96.7%  | 97.6%  | 97.9%  | 97.7% |
| - Flights between islands            |