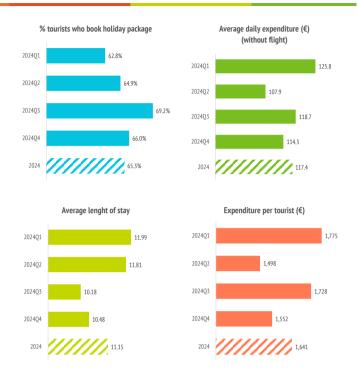

**.**•€

## How many are they and how much do they spend?







#### % Tourists whose spending has been greater than €0 in each item

#### Average expenditure of tourists whose spending has been greater than €0 in each item

|                                      | 2024Q1 | 2024Q2 | 2024Q3 | 2024Q4 | 2024  |
|--------------------------------------|--------|--------|--------|--------|-------|
| Accommodation:                       |        |        |        |        |       |
| - Accommodation                      | 89.3%  | 86.4%  | 87.4%  | 88.5%  | 88.2% |
| - Additional accommodation expenses  | 5.4%   | 3.6%   | 4.9%   | 7.1%   | 5.5%  |
| Transport:                           |        |        |        |        |       |
| - National/International Transport   | 98.1%  | 96.7%  | 97.6%  | 97.9%  | 97.7% |
| - Flights between islands            | 3