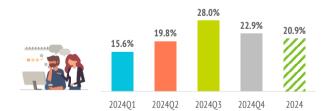

## How far in advance do they book their trip?

|                        | 2024Q1 | 2024Q2 | 2024Q3 | 2024Q4 | 2024  |
|------------------------|--------|--------|--------|--------|-------|
| The same day           | 0.9%   | 0.2%   | 0.8%   | 1.1%   | 0.8%  |
| Between 1 and 30 days  | 25.4%  | 18.9%  | 20.1%  | 18.9%  | 21.1% |
| Between 1 and 2 months | 22.6%  | 20.4%  | 17.5%  | 24.9%  | 22.1% |
| Between 3 and 6 months | 35.4%  | 40.7%  | 33.6%  | 32.3%  | 35.1% |
| More than 6 months     | 15.6%  | 19.8%  | 28.0%  | 22.9%  | 20.9% |

#### % TOURISTS WHO BOOK MORE THAN 6 MONTHS IN ADVANCE