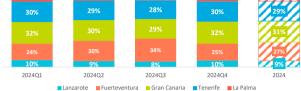

#### Which island do they choose?

| <br>- | a i |
|-------|-----|

| 2024Q1  | 2024Q2                                            | 2024Q3                                                                 | 2024Q4                                                                                                                      | 2024                                                                                                                                                                                                                                      | Share by islands                                                                                                                                                                                                                                                                                     | 2024Q1                                                                                                                                                                                                                                              | 2024Q2                                                                                                                                                                                                                                                                                                                                                                                                                                                                                               | 2024Q3                                                                                                                                                                                                                                                                                                                                                                                                                                                                                                                                                         | 2024Q4                                                                                                                                                                                                                                                                                                                                                                                                                                                                                                                                                                                                                   | 2024                                                                                                                                                                                                                                                                                                                                                                                                                                                                                                                                                                                                                                                                               |
|---------|---------------------------------------------------|------------------------------------------------------------------------|-----------------------------------------------------------------------------------------------------------------------------|-------------------------------------------------------------------------------------------------------------------------------------------------------------------------------------------------------------------------------------------|------------------------------------------------------------------------------------------------------------------------------------------------------------------------------------------------------------------------------------------------------------------------------------------------------|-----------------------------------------------------------------------------------------------------------------------------------------------------------------------------------------------------------------------------------------------------|------------------------------------------------------------------------------------------------------------------------------------------------------------------------------------------------------------------------------------------------------------------------------------------------------------------------------------------------------------------------------------------------------------------------------------------------------------------------------------------------------|----------------------------------------------------------------------------------------------------------------------------------------------------------------------------------------------------------------------------------------------------------------------------------------------------------------------------------------------------------------------------------------------------------------------------------------------------------------------------------------------------------------------------------------------------------------|--------------------------------------------------------------------------------------------------------------------------------------------------------------------------------------------------------------------------------------------------------------------------------------------------------------------------------------------------------------------------------------------------------------------------------------------------------------------------------------------------------------------------------------------------------------------------------------------------------------------------|------------------------------------------------------------------------------------------------------------------------------------------------------------------------------------------------------------------------------------------------------------------------------------------------------------------------------------------------------------------------------------------------------------------------------------------------------------------------------------------------------------------------------------------------------------------------------------------------------------------------------------------------------------------------------------|
| 81,460  | 42,412                                            | 35,507                                                                 | 80,387                                                                                                                      | 239,766                                                                                                                                                                                                                                   | Lanzarote                                                                                                                                                                                                                                                                                            | 10.4%                                                                                                                                                                                                                                               | 8.9%                                                                                                                                                                                                                                                                                                                                                                                                                                                                                                 | 8.1%                                                                                                                                                                                                                                                                                                                                                                                                                                                                                                                                                           | 9.7%                                                                                                                                                                                                                                                                                                                                                                                                                                                                                                                                                                                                                     | 9.5%                                                                                                                                                                                                                                                                                                                                                                                                                                                                                                                                                                                                                                                                               |
| 190,754 | 143,686                                           | 147,695                                                                | 207,642                                                                                                                     | 689,777                                                                                                                                                                                                                                   | Fuerteventura                                                                                                                                                                                                                                                                                        | 24.4%                                                                                                                                                                                                                                               | 30.1%                                                                                                                                                                                                                                                                                                                                                                                                                                                                                                | 33.9%                                                                                                                                                                                                                                                                                                                                                                                                                                                                                                                                                          | 25.0%                                                                                                                                                                                                                                                                                                                                                                                                                                                                                                                                                                                                                    | 27.3%                                                                                                                                                                                                                                                                                                                                                                                                                                                                                                                                                                                                                                                                              |
| 247,259 | 144,531                                           | 125,844                                                                | 268,201                                                                                                                     | 785,835                                                                                                                                                                                                                                   | Gran Canaria                                                                                                                                                                                                                                                                                         | 31.6%                                                                                                                                                                                                                                               | 30.3%                                                                                                                                                                                                                                                                                                                                                                                                                                                                                                | 28.9%                                                                                                                                                                                                                                                                                                                                                                                                                                                                                                                                                          | 32.3%                                                                                                                                                                                                                                                                                                                                                                                                                                                                                                                                                                                                                    | 31.1%                                                                                                                                                                                                                                                                                                                                                                                                                                                                                                                                                                                                                                                                              |
| 236,509 | 137,410                                           | 120,393                                                                | 249,985                                                                                                                     | 744,297                                                                                                                                                                                                                                   | Tenerife                                                                                                                                                                                                                                                                                             | 30.2%                                                                                                                                                                                                                                               | 28.8%                                                                                                                                                                                                                                                                                                                                                                                                                                                                                                | 27.6%                                                                                                                                                                                                                                                                                                                                                                                                                                                                                                                                                          | 30.1%                                                                                                                                                                                                                                                                                                                                                                                                                                                                                                                                                                                                                    | 29.5%                                                                                                                                                                                                                                                                                                                                                                                                                                                                                                                                                                                                                                                                              |
| 26,077  | 9,701                                             | 6,750                                                                  | 24,215                                                                                                                      | 66,743                                                                                                                                                                                                                                    | La Palma                                                                                                                                                                                                                                                                                             | 3.3%                                                                                                                                                                                                                                                | 2.0%                                                                                                                                                                                                                                                                                                                                                                                                                                                                                                 | 1.5%                                                                                                                                                                                                                                                                                                                                                                                                                                                                                                                                                           | 2.9%                                                                                                                                                                                                                                                                                                                                                                                                                                                                                                                                                                                                                     | 2.6%                                                                                                                                                                                                                                                                                                                                                                                                                                                                                                                                                                                                                                                                               |
|         | _                                                 |                                                                        |                                                                                                                             | <del></del>                                                                                                                                                                                                                               |                                                                                                                                                                                                                                                                                                      |                                                                                                                                                                                                                                                     |                                                                                                                                                                                                                                                                                                                                                                                                                                                                                                      |                                                                                                                                                                                                                                                                                                                                                                                                                                                                                                                                                                |                                                                                                                                                                                                                                                                                                                                                                                                                                                                                                                                                                                                                          |                                                                                                                                                                                                                                                                                                                                                                                                                                                                                                                                                                                                                                                                                    |
|         | 81,460<br>190,754<br>247,259<br>236,509<br>26,077 | 81,460 42,412<br>190,754 143,686<br>247,259 144,531<br>236,509 137,410 | 81,460 42,412 35,507<br>190,754 143,686 147,695<br>247,259 144,531 125,844<br>236,509 137,410 120,393<br>26,077 9,701 6,750 | 81,460     42,412     35,507     80,387       190,754     143,686     147,695     207,642       247,259     144,531     125,844     268,201       236,509     137,410     120,393     249,985       26,077     9,701     6,750     24,215 | 81,460     42,412     35,507     80,387     239,766       190,754     143,686     147,695     207,642     689,777       247,259     144,531     125,844     268,201     785,835       236,509     137,410     120,393     249,985     744,297       26,077     9,701     6,750     24,215     66,743 | 81,460 42,412 35,507 80,387 239,766 Lanzarote 190,754 143,686 147,695 207,642 689,777 Fuerteventura 247,259 144,531 125,844 268,201 785,835 Gran Canaria 236,509 137,410 120,393 249,985 744,297 Tenerife 26,077 9,701 6,750 24,215 66,743 La Palma | 81,460       42,412       35,507       80,387       239,766       Lanzarote       10.4%         190,754       143,686       147,695       207,642       689,777       Fuerteventura       24.4%         247,259       144,531       125,844       268,201       785,835       Gran Canaria       31.6%         236,509       137,410       120,393       249,985       744,297       Tenerife       30.2%         26,077       9,701       6,750       24,215       66,743       La Palma       3.3% | 81,460       42,412       35,507       80,387       239,766       Lanzarote       10.4%       8.9%         190,754       143,686       147,695       207,642       689,777       Fuerteventura       24.4%       30.1%         247,259       144,531       125,844       268,201       785,835       Gran Canaria       31.6%       30.3%         236,509       137,410       120,393       249,985       744,297       Tenerife       30.2%       28.8%         26,077       9,701       6,750       24,215       66,743       La Palma       3.3%       2.0% | 81,460       42,412       35,507       80,387       239,766       Lanzarote       10.4%       8.9%       8.1%         190,754       143,686       147,695       207,642       689,777       Fuerteventura       24.4%       30.1%       33.9%         247,259       144,531       125,844       268,201       785,835       Gran Canaria       31.6%       30.3%       28.9%         236,509       137,410       120,393       249,985       744,297       Tenerife       30.2%       28.8%       27.6%         26,077       9,701       6,750       24,215       66,743       La Palma       3.3%       2.0%       1.5% | 81,460       42,412       35,507       80,387       239,766       Lanzarote       10.4%       8.9%       8.1%       9.7%         190,754       143,686       147,695       207,642       689,777       Fuerteventura       24.4%       30.1%       33.9%       25.0%         247,259       144,531       125,844       268,201       785,835       Gran Canaria       31.6%       30.3%       28.9%       32.3%         236,509       137,410       120,393       249,985       744,297       Tenerife       30.2%       28.8%       27.6%       30.1%         26,077       9,701       6,750       24,215       66,743       La Palma       3.3%       2.0%       1.5%       2.9% |