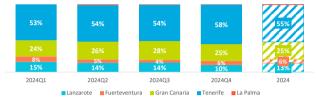

#### Which island do they choose?

| Tourists (≥ 16 year old) | 2024Q1 | 2024Q2 | 2024Q3 | 2024Q4 | 2024    |
|--------------------------|--------|--------|--------|--------|---------|
| Lanzarote                | 17,088 | 12,036 | 14,474 | 12,731 | 56,329  |
| Fuerteventura            | 9,254  | 4,308  | 4,311  | 7,333  | 25,206  |
| Gran Canaria             | 26,986 | 23,070 | 28,520 | 30,402 | 108,978 |
| Tenerife                 | 60,492 | 47,303 | 55,440 | 71,474 | 234,709 |
| La Palma                 | 118    | 1,153  | 745    | 718    | 2,734   |

| Share by islands | 2024Q1 | 2024Q2 | 2024Q3 | 2024Q4 | 2024  |
|------------------|--------|--------|--------|--------|-------|
| Lanzarote        | 15.0%  | 13.7%  | 14.0%  | 10.4%  | 13.2% |
| Fuerteventura    | 8.1%   | 4.9%   | 4.2%   | 6.0%   | 5.9%  |
| Gran Canaria     | 23.7%  | 26.3%  | 27.6%  | 24.8%  | 25.5% |
| Tenerife         | 53.1%  | 53.8%  | 53.6%  | 58.3%  | 54.8% |
| La Palma         | 0.1%   | 1.3%   | 0.7%   | 0.6%   | 0.6%  |