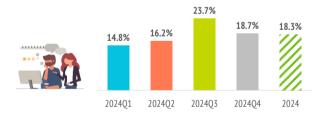

#### How far in advance do they book their trip?

|                        | 2024Q1 | 2024Q2 | 2024Q3 | 2024Q4 | 2024  |
|------------------------|--------|--------|--------|--------|-------|
| The same day           | 1.8%   | 2.2%   | 3.0%   | 0.5%   | 1.8%  |
| Between 1 and 30 days  | 34.7%  | 26.8%  | 26.3%  | 28.2%  | 29.2% |
| Between 1 and 2 months | 19.8%  | 22.4%  | 21.4%  | 20.8%  | 21.0% |
| Between 3 and 6 months | 29.0%  | 32.4%  | 25.7%  | 31.9%  | 29.7% |
| More than 6 months     | 14.8%  | 16.2%  | 23.7%  | 18.7%  | 18.3% |

#### % TOURISTS WHO BOOK MORE THAN 6 MONTHS IN ADVANCE