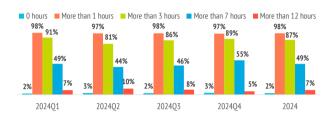

#### Activities in the Canary Islands

| Outdoor time per day | 2024Q1 | 2024Q2 | 2024Q3 | 2024Q4 | 2024  |
|----------------------|--------|--------|--------|--------|-------|
| 0 hours              | 1.7%   | 2.5%   | 2.4%   | 2.9%   | 2.4%  |
| 1 - 2 hours          | 7.5%   | 16.6%  | 11.2%  | 8.4%   | 10.5% |
| 3 - 6 hours          | 41.8%  | 36.9%  | 40.1%  | 34.0%  | 38.2% |
| 7 - 12 hours         | 41.9%  | 34.4%  | 38.4%  | 49.3%  | 41.6% |
| More than 12 hours   | 7.2%   | 9.6%   | 7.9%   | 5.4%   | 7.3%  |
| Outdoor time per day | 7.1    | 6.6    | 6.8    | 7.1    | 6.9   |