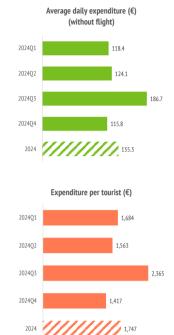

#### How many are they and how much do they spend?

|                                                     | 2024Q1 | 2024Q2 | 2024Q3 | 2024Q4 | 2024  |
|-----------------------------------------------------|--------|--------|--------|--------|-------|
| TOURISTS                                            |        |        |        |        |       |
| Tourist arrivals (FRONTUR) (*)                      | 124    | 104    | 123    | 129    | 481   |
| Tourist arrivals ≥ 16 years old (EGT) (*)           | 114    | 88     | 104    | 123    | 429   |
| <ul> <li>book holiday package (*)</li> </ul>        | 55     | 52     | 59     | 53     | 220   |
| <ul> <li>do not book holiday package (*)</li> </ul> | 59     | 36     | 44     | 70     | 209   |
| - % tourists who book holiday package               | 48.4%  | 59.4%  | 57.3%  | 43.0%  | 51.3% |
| Children < 16 years old (FRONTUR - EGT) (*)         | 9      | 16     | 20     | 7      | 52    |
|                                                     |        |        |        |        |       |
| Expenditure per tourist (€)                         | 1,684  | 1,563  | 2,365  | 1,417  | 1,747 |
| - book holiday package                              | 510    | 397    | 243    | 317    | 356   |
| - holiday package                                   | 438    | 338    | 291    | 278    | 331   |
| - others                                            | 73     | 59     | -48    | 39     | 25    |
| <ul> <li>do not book holiday package</li> </ul>     | 223    | 199    | 628    | 219    | 309   |
| - flight                                            | 71     | 53     | 70     | 65     | 65    |
| - accommodation                                     | 59     | 58     | 62     | 60     | 60    |
| - others                                            | 93     | 87     | 496    | 94     | 184   |
| Average lenght of stay                              | 10.35  | 10.38  | 9.93   | 9.75   | 10.08 |
| Average daily expenditure (€)                       | 184.9  | 181.9  | 235.9  | 172.8  | 193.2 |
| Average daily expenditure (without flight)          | 118.4  | 124.1  | 186.7  | 115.8  | 135.3 |
| Average cost of the flight (€)                      | 124.8  | 90.2   | 77.4   | 83.5   | 93.1  |
| Total turnover ( ≥ 16 years old) (€m)               | 192    | 138    | 245    | 174    | 749   |
| Turnover without flight (≥ 16 years old) (€m)       | 125    | 96     | 199    | 119    | 539   |
| (*) Thousand of tourists                            |        |        |        |        |       |