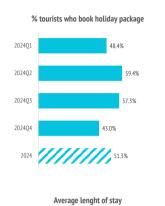

#### How many are they and how much do they spend?

|                                                     | 2024Q1 | 2024Q2 | 2024Q3 | 2024Q4 | 2024  |
|-----------------------------------------------------|--------|--------|--------|--------|-------|
| TOURISTS                                            |        |        |        |        |       |
| Tourist arrivals (FRONTUR) (*)                      | 124    | 104    | 123    | 129    | 481   |
| Tourist arrivals ≥ 16 years old (EGT) (*)           | 114    | 88     | 104    | 123    | 429   |
| <ul> <li>book holiday package (*)</li> </ul>        | 55     | 52     | 59     | 53     | 220   |
| <ul> <li>do not book holiday package (*)</li> </ul> | 59     | 36     | 44     | 70     | 209   |
| - % tourists who book holiday package               | 48.4%  | 59.4%  | 57.3%  | 43.0%  | 51.3% |
| Children < 16 years old (FRONTUR - EGT) (*)         | 9      | 16     | 20     | 7      | 52    |
|                                                     |        |        |        |        |       |
| Expenditure per tourist (€)                         | 1,684  | 1,563  | 2,365  | 1,417  | 1,747 |
| - book holiday package                              | 510    | 397    | 243    | 317    | 356   |
| - holiday package                                   | 438    | 338    | 291    | 278    | 331   |
| - others                                            | 73     | 59     | -48    | 39     | 25    |
| <ul> <li>do not book holiday package</li> </ul>     | 223    | 199    | 628    | 219    | 309   |
| - flight                                            | 71     | 53     | 70     | 65     | 65    |
| - accommodation                                     | 59     | 58     | 62     | 60     | 60    |
| - others                                            | 93     | 87     | 496    | 94     | 184   |
| Average lenght of stay                              | 10.35  | 10.38  | 9.93   | 9.75   | 10.08 |
| Average daily expenditure (€)                       | 184.9  | 181.9  | 235.9  | 172.8  | 193.2 |
| Average daily expenditure (without flight)          | 118.4  | 124.1  | 186.7  | 115.8  | 135.3 |
| Average cost of the flight (€)                      | 124.8  | 90.2   | 77.4   | 83.5   | 93.1  |
| Total turnover ( ≥ 16 years old) (€m)               | 192    | 138    | 245    | 174    | 749   |
| Turnover without flight (≥ 16 years old) (€m)       | 125    | 96     | 199    | 119    | 539   |
| (*) Thousand of tourists                            |        |        |        |        |       |