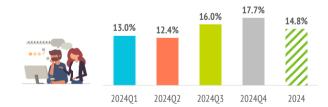

## How far in advance do they book their trip?

|                        | 2024Q1 | 2024Q2 | 2024Q3 | 2024Q4 | 2024  |
|------------------------|--------|--------|--------|--------|-------|
| The same day           | 1.7%   | 0.8%   | 0.5%   | 0.9%   | 1.0%  |
| Between 1 and 30 days  | 24.6%  | 18.2%  | 21.1%  | 22.2%  | 21.6% |
| Between 1 and 2 months | 28.4%  | 23.8%  | 19.5%  | 22.0%  | 23.4% |
| Between 3 and 6 months | 32.3%  | 44.9%  | 42.9%  | 37.2%  | 39.2% |
| More than 6 months     | 13.0%  | 12.4%  | 16.0%  | 17.7%  | 14.8% |

### % TOURISTS WHO BOOK MORE THAN 6 MONTHS IN ADVANCE