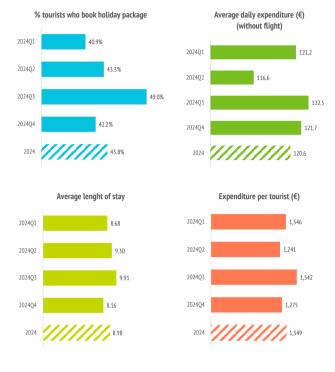

### **å**€

LATITUDE OF LIFE

### How many are they and how much do they spend?





#### % Tourists whose spending has been greater than €0 in each item

|                                      | 2024Q1 | 2024Q2 | 2024Q3 | 2024Q4 | 2024  |
|--------------------------------------|--------|--------|--------|--------|-------|
| Accommodation:                       |        |        |        |        |       |
| - Accommodation                      | 85.9%  | 89.0%  | 92.0%  | 88.7%  | 88.8% |
| - Additional accommodation expenses  | 10.9%  | 7.0%   | 9.3%   | 8.1%   | 8.8%  |
| Transport:                           |        |        |        |        |       |
| - National/International Transport   | 95.3%  | 96.0%  | 96.0%  | 97.6%  | 96.3% |
| - Flights between islands            | 11.8%  | 6.8%   | 8.8%   | 8.1%   | 8.9%  |
| - Taxi                               | 33.6%