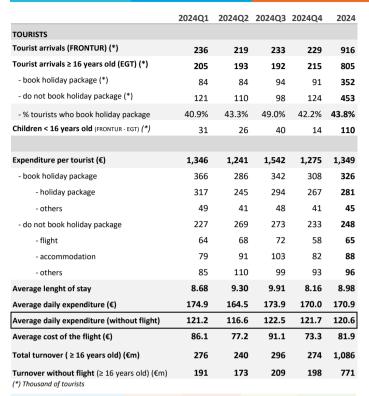

### **å**€

LATITUDE OF LIFE

### How many are they and how much do they spend?





#### % Tourists whose spending has been greater than €0 in each item

|                                      | 2024Q1 | 2024Q2 | 2024Q3 | 2024Q4 | 2024  |
|--------------------------------------|--------|--------|--------|--------|-------|
| Accommodation:                       |        |        |        |        |       |
| - Accommodation                      | 85.9%  | 89.0%  | 92.0%  | 88.7%  | 88.8% |
| - Additional accommodation expenses  | 10.9%  | 7.0%   | 9.3%   | 8.1%   | 8.8%  |
| Transport:                           |        |        |        |        |       |
| - National/International Transport   | 95.3%  | 96.0%  | 96.0%  | 97.6%  | 96.3% |
| - Flights between islands            | 11.8%  | 6.8%   | 8.8%   | 8.1%   | 8.9%  |
| - Taxi                               | 33.6%