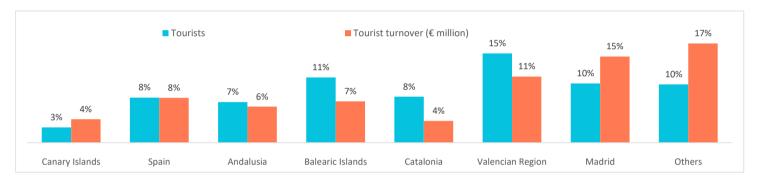

#### Change (%)

|                                     | Canary Islands | Spain | Andalusia Bale | aric Islands | Catalonia | Valencian Region | Madrid | Others |
|-------------------------------------|----------------|-------|----------------|--------------|-----------|------------------|--------|--------|
| Tourists                            | 2.6%           | 7.7%  | 6.9%           | 11.1%        | 7.8%      | 15.2%            | 10.1%  | 9.9%   |
| Tourist turnover (€ million)        | 4.0%           | 7.6%  | 6.1%           | 7.0%         | 3.7%      | 11.2%            | 14.6%  | 16.8%  |
| Expenditure per tourist and trip (€ | E) 1.4%        | -0.1% | -0.7%          | -3.6%        | -3.8%     | -3.4%            | 4.2%   | 6.3%   |
| Expenditure per tourist and day (   | €) 9.7%        | 5.8%  | 7.1%           | 4.7%         | -8.6%     | 13.2%            | -2.5%  | 4.1%   |
| Average lenght of stay              | -0.73          | -0.41 | -0.67          | -0.60        | 0.28      | -1.58            | 0.37   | 0.16   |