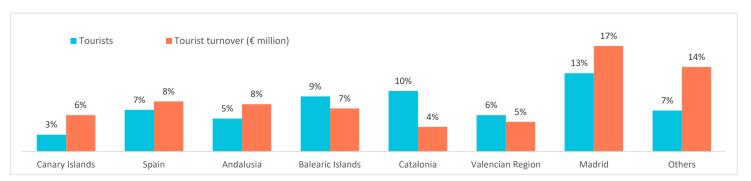

### Change (%)

|                                     | Canary Islands | Spain | Andalusia Bale | earic Islands | Catalonia | Valencian Region | Madrid | Others |
|-------------------------------------|----------------|-------|----------------|---------------|-----------|------------------|--------|--------|
| Tourists                            | 2.8%           | 6.9%  | 5.4%           | 9.1%          | 10.0%     | 6.0%             | 12.9%  | 6.8%   |
| Tourist turnover (€ million)        | 6.0%           | 8.3%  | 7.8%           | 7.1%          | 4.1%      | 4.9%             | 17.4%  | 14.0%  |
| Expenditure per tourist and trip (€ | ) 3.1%         | 1.3%  | 2.3%           | -1.8%         | -5.4%     | -1.1%            | 4.0%   | 6.7%   |
| Expenditure per tourist and day (€  | 5.8%           | 4.8%  | 7.4%           | 7.1%          | -2.8%     | 11.6%            | -3.8%  | 2.3%   |
| Average lenght of stay              | -0.25          | -0.28 | -0.48          | -0.67         | -0.15     | -1.24            | 0.54   | 0.34   |