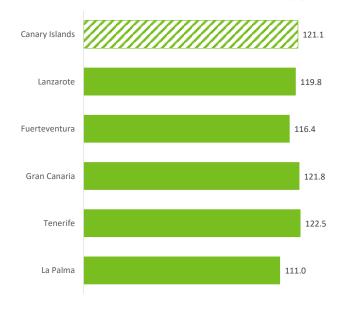

## EXPENDITURE PER TOURIST WITHOUT FLIGHT (€)

#### INBOUND TOURISM AND TOURIST EXPENDITURE

|                                               | Canary Islands | Lanzarote | Fuerteventura | Gran Canaria | Tenerife | La Palma |
|-----------------------------------------------|----------------|-----------|---------------|--------------|----------|----------|
| Tourist arrivals ≥ 16 years old (EGT)         | 646,330        | 80,165    | 63,935        | 272,355      | 217,367  | 12,148   |
| % Tourists                                    | 100%           | 12.4%     | 9.9%          | 42.1%        | 33.6%    | 1.9%     |
| % tourists who book holiday package           | 65.3%          | 68.6%     | 74.7%         | 67.3%        | 59.8%    | 50.3%    |
| Expenditure per tourist (€)                   | 1,516          | 1,385     | 1,365         | 1,658        | 1,436    | 1,398    |
| - book holiday package                        | 1,601          | 1,487     | 1,456         | 1,673        | 1,606    | 1,506    |
| - holiday package                             | 1,299          | 1,263     | 1,225         | 1,357        | 1,260    | 1,242    |
| - others                                      | 817            | 611       | 584           | 920          | 841      | 672      |
| - do not book holiday package                 | 1,355          | 1,164     | 1,097         | 1,627        | 1,183    | 1,288    |
| - flight                                      | 381            | 294       | 296           | 461          | 335      | 436      |
| - accommodation                               | 460            | 482       | 448           | 561          | 353      | 445      |
| - others                                      | 817            | 611       | 584           | 920          | 841      | 672      |
| Average lenght of stay                        | 9.56           | 8.92      | 8.65          | 10.60        | 8.77     | 9.45     |
| Average daily expenditure (€)                 | 176.3          | 165.4     | 162.3         | 182.0        | 178.3    | 156.7    |
| Average daily expenditure without flight (€)  | 121.1          | 119.8     | 116.4         | 121.8        | 122.5    | 111.0    |
| Average cost of the flight (€)                | 458.7          | 380.5     | 380.7         | 511.6        | 445.8    | 431.9    |
| Total turnover (≥ 16 years old) (€m)          | 980            | 111       | 87            | 452          | 312      | 17       |
| % Turnover                                    | 100%           | 11.3%     | 8.9%          | 46.1%        | 31.9%    | 1.7%     |
| Turnover without flight (≥ 16 years old) (€m) | 683            | 81        | 63            | 312          | 215      | 12       |
| Tourist arrivals (FRONTUR)                    | 737,044        | 93,089    | 72,110        | 310,625      | 247,148  | 13,512   |
| Passenger arrivals on non-stop flights (AENA) | 671,132        | 89,905    | 60,395        | 280,922      | 226,437  | 13,473   |
| Children < 16 years old (FRONTUR - EGT)       | 90,714         | 12,924    | 8,175         | 38,270       | 29,781   | 1,364    |