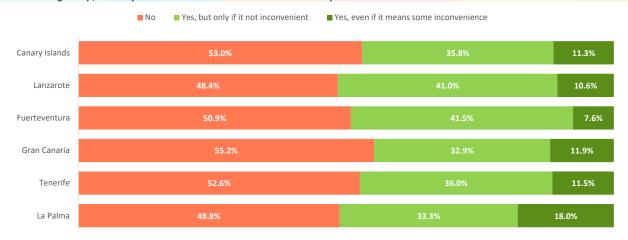

anzarote

Canary Islands

|                   | Canary Islands | Lanzarote | Fuerteventura | Gran Canaria | Tenerife | La Palma |
|-------------------|----------------|-----------|---------------|--------------|----------|----------|
| Up to 1 euro      | 37.0%          | 35.4%     | 37.1%         | 38.1%        | 36.4%    | 34.9%    |
| Up to 2 euros     | 36.4%          | 45.6%     | 38.3%         | 34.2%        | 35.1%    | 45.8%    |
| Up to 3 euros     | 17.8%          | 10.7%     | 18.7%         | 20.0%        | 17.3%    | 15.4%    |
| More than 3 euros | 8.8%           | 8.4%      | 5.9%          | 7.7%         | 11.2%    | 3.9%     |

# **NETHERLANDS**



#### **SUSTAINABLE DESTINATION** (DATA = 2023)

#### When booking a trip, do they tend to choose the most sustainable options?



#### Would they be willing to spend more on travel to reduce their carbon footprint?



#### Percepcion of the following sustainability measures during their stay \*

|                                        | Canary Islands  | Lanzarote | Fuerteventura | Gran Canaria   | Tenerife | La Palma   |
|----------------------------------------|-----------------|-----------|---------------|----------------|----------|------------|
|                                        | Callaly Islanus | Lanzarote | ruerteventura | Graff Callaria | reneme   | La Pallila |
| Quality of life on the island          | 7.8             | 7.9       | 7.7           | 7.8            | 7.7      | 7.9        |
| Tolerance towards tourism              | 8.1             | 8.4       | 8.0           | 8.2            | 8.1