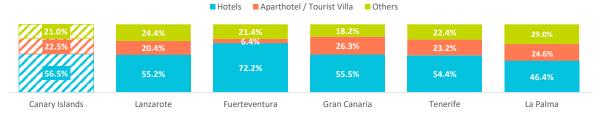

#### **ACCOMMODATION**

|                                         | Canary Islands | Lanzarote | Fuerteventura | Gran Canaria | Tenerife | La Palma |
|-----------------------------------------|----------------|-----------|---------------|--------------|----------|----------|
| 1-2-3* Hotel                            | 12.2%          | 10.9%     | 12.5%         | 15.9%        | 8.3%     | 2.4%     |
| 4* Hotel                                | 37.0%          | 38.3%     | 57.8%         | 30.6%        | 38.1%    | 44.0%    |
| 5* Hotel / 5* Luxury Hotel              | 7.3%           | 6.0%      | 1.9%          | 8.9%         | 7.9%     | 0.0%     |
| Aparthotel / Tourist Villa              | 22.5%          | 20.4%     | 6.4%          | 26.3%        | 23.2%    | 24.6%    |
| House/room rented in a private dwelling | 0.0%           | 0.0%      | 0.0%          | 0.0%         | 0.0%     | 0.0%     |
| Private accommodation (1)               | 5.3%           | 2.3%      | 2.2%          | 5.9%         | 6.7%     | 2.1%     |
| Others (Cottage, cruise, camping,)      | 2.2%           | 2.4%      | 0.2%          | 1.5%         | 3.1%     | 7.4%     |

## TYPE OF ACCOMMODATION