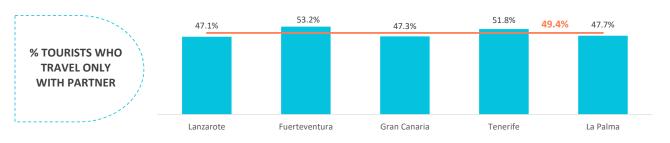

# Who do they come with?

|                                                        | Canary Islands | Lanzarote | Fuerteventura | Gran Canaria | Tenerife | La Palma |
|--------------------------------------------------------|----------------|-----------|---------------|--------------|----------|----------|
| Unaccompanied                                          | 9.6%           | 3.4%      | 14.9%         | 12.8%        | 6.4%     | 7.0%     |
| Only with partner                                      | 49.4%          | 47.1%     | 53.2%         | 47.3%        | 51.8%    | 47.7%    |
| Only with children (< 13 years old)                    | 4.2%           | 4.2%      | 3.6%          | 4.6%         | 3.9%     | 4.5%     |
| Partner + children (< 13 years old)                    | 7.2%           | 8.3%      | 4.2%          | 6.8%         | 8.2%     | 6.6%     |
| Other relatives                                        | 10.4%          | 11.2%     | 7.0%          | 10.1%        | 11.1%    | 20.1%    |
| Friends                                                | 6.1%           | 6.5%      | 5.6%          | 7.3%         | 4.7%     | 4.5%     |
| Work colleagues                                        | 0.3%           | 0.0%      | 0.7%          | 0.2%         | 0.5%     | 0.9%     |
| Organized trip                                         | 0.1%           | 0.0%      | 0.0%          | 0.0%         | 0.3%     | 0.0%     |
| Other combinations (2)                                 | 12.7%          | 19.4%     | 10.8%         | 10.9%        | 13.3%    | 8.7%     |
| <sup>(2)</sup> Different situations have been isolated |                |           |               |              |          |          |
| Tourists with children                                 | 0.6%           | 0.6%      | 0.3%          | 1.0%         | 0.5%     | 1.2%     |
| - Between 0 and 2 years old                            | 0.1%           | 0.1%      | 0.0%          | 0.1%         | 0.1%     | 0.2%     |
| - Between 3 and 12 years old                           | 0.5%           | 0.5%      | 0.3%          | 0.9%         | 0.4%     | 0.9%     |
| - Between 0 -2 and 3-12 years old                      | 0.0%           | 0.0%      | 0.0%          | 0.1%         | 0.0%     | 0.1%     |
| Tourists without children                              | 99.4%          | 99.4%     | 99.7%         | 99.0%        | 99.5%    | 98.8%    |
| Group composition:                                     |                |           |               |              |          |          |
| - 1 person                                             | 10.5%          | 4.1%      | 15.5%         | 13.9%        | 7.4%     | 7.5%     |
| - 2 people                                             | 60.8%          | 58.6%     | 60.5%         | 56.6%        | 67.1%    | 56.2%    |
| - 3 people                                             | 10.6%          | 12.8%     | 9.1%          | 10.5%        | 10.5%    | 9.8%     |
| - 4 or 5 people                                        | 14.7%          | 17.0%     | 13.6%         | 15.0%        | 13.4%    | 24.1%    |
| - 6 or more people                                     | 3.3%           | 7.6%      | 1.2%          | 4.0%         | 1.5%     | 2.4%     |
| Average group size:                                    | 2.55           | 2.90      | 2.41          | 2.58         | 2.41     | 2.67     |