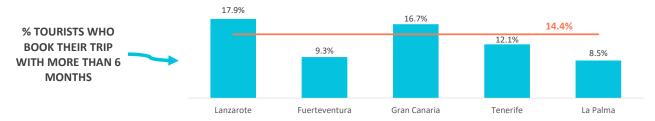

## How far in advance do they book their trip?

|                        | Canary Islands | Lanzarote | Fuerteventura | Gran Canaria | Tenerife | La Palma |
|------------------------|----------------|-----------|---------------|--------------|----------|----------|
| The same day           | 1.0%           | 0.0%      | 0.8%          | 1.8%         | 0.4%     | 0.0%     |
| Between 1 and 30 days  | 26.3%          | 19.4%     | 33.6%         | 26.6%        | 26.7%    | 23.0%    |
| Between 1 and 2 months | 23.4%          | 21.2%     | 31.6%         | 22.7%        | 22.2%    | 31.5%    |
| Between 3 and 6 months | 34.9%          | 41.6%     | 24.8%         | 32.2%        | 38.5%    | 37.0%    |
| More than 6 months     | 14.4%          | 17.9%     | 9.3%          | 16.7%        | 12.1%    | 8.5%     |