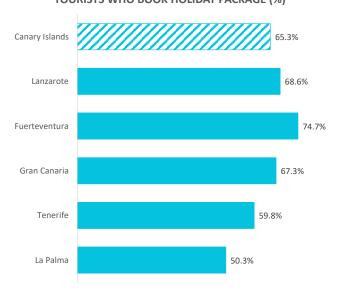

# TOURISTS WHO BOOK HOLIDAY PACKAGE (%)

#### INBOUND TOURISM AND TOURIST EXPENDITURE

|                                               | Canary Islands | Lanzarote | Fuerteventura | Gran Canaria | Tenerife | La Palma |
|-----------------------------------------------|----------------|-----------|---------------|--------------|----------|----------|
| Tourist arrivals ≥ 16 years old (EGT)         | 646,330        | 80,165    | 63,935        | 272,355      | 217,367  | 12,148   |
| % Tourists                                    | 100%           | 12.4%     | 9.9%          | 42.1%        | 33.6%    | 1.9%     |
| % tourists who book holiday package           | 65.3%          | 68.6%     | 74.7%         | 67.3%        | 59.8%    | 50.3%    |
| Expenditure per tourist (€)                   | 1,516          | 1,385     | 1,365         | 1,658        | 1,436    | 1,398    |
| - book holiday package                        | 1,601          | 1,487     | 1,456         | 1,673        | 1,606    | 1,506    |
| - holiday package                             | 1,299          | 1,263     | 1,225         | 1,357        | 1,260    | 1,242    |
| - others                                      | 817            | 611       | 584           | 920          | 841      | 672      |
| - do not book holiday package                 | 1,355          | 1,164     | 1,097         | 1,627        | 1,183    | 1,288    |
| - flight                                      | 381            | 294       | 296           | 461          | 335      | 436      |
| - accommodation                               | 460            | 482       | 448           | 561          | 353      | 445      |
| - others                                      | 817            | 611       | 584           | 920          | 841      | 672      |
| Average lenght of stay                        | 9.56           | 8.92      | 8.65          | 10.60        | 8.77     | 9.45     |
| Average daily expenditure (€)                 | 176.3          | 165.4     | 162.3         | 182.0        | 178.3    | 156.7    |
| Average daily expenditure without flight (€)  | 121.1          | 119.8     | 116.4         | 121.8        | 122.5    | 111.0    |
| Average cost of the flight (€)                | 458.7          | 380.5     | 380.7         | 511.6        | 445.8    | 431.9    |
| Total turnover (≥ 16 years old) (€m)          | 980            | 111       | 87            | 452          | 312      | 17       |
| % Turnover                                    | 100%           | 11.3%     | 8.9%          | 46.1%        | 31.9%    | 1.7%     |
| Turnover without flight (≥ 16 years old) (€m) | 683            | 81        | 63            | 312          | 215      | 12       |
| Tourist arrivals (FRONTUR)                    | 737,044        | 93,089    | 72,110        | 310,625      | 247,148  | 13,512   |
| Passenger arrivals on non-stop flights (AENA) | 671,132        | 89,905    | 60,395        | 280,922      | 226,437  | 13,473   |
| Children < 16 years old (FRONTUR - EGT)       | 90,714         | 12,924    | 8,175         | 38,270       | 29,781   | 1,364    |