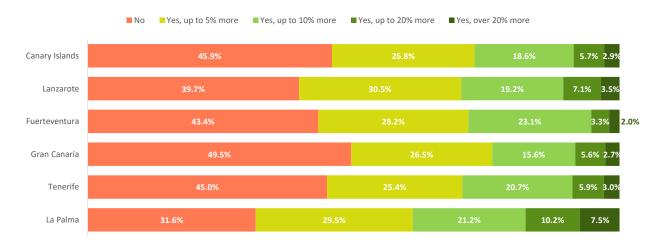

ra | Gran Canaria | Tenerife | La Palma |
|-------------------|----------------|-----------|---------------|--------------|----------|----------|
| Up to 1 euro      | 37.0%          | 35.4%     | 37.1%         | 38.1%        | 36.4%    | 34.9%    |
| Up to 2 euros     | 36.4%          | 45.6%     | 38.3%         | 34.2%        | 35.1%    | 45.8%    |
| Up to 3 euros     | 17.8%          | 10.7%     | 18.7%         | 20.0%        | 17.3%    | 15.4%    |
| More than 3 euros | 8.8%           | 8.4%      | 5.9%          | 7.7%         | 11.2%    | 3.9%     |

# **NETHERLANDS**



#### **SUSTAINABLE DESTINATION** (DATA = 2023)

#### When booking a trip, do they tend to choose the most sustainable options?



#### Would they be willing to spend more on travel to reduce their carbon footprint?



#### Percepcion of the following sustainability measures during their stay \*

|                                        | Canary Islands  | Lanzarote | Fuerteventura | Gran Canaria   | Tenerife | La Palma   |
|----------------------------------------|-----------------|-----------|---------------|----------------|----------|------------|
|                                        | Callaly Islanus | Lanzarote | ruerteventura | Graff Callaria | reneme   | La Pallila |
| Quality of life on the island          | 7.8             | 7.9       | 7.7           | 7.8            | 7.7      | 7.9        |
| Tolerance towards tourism              | 8.1             | 8.4       | 8.0           | 8.2            | 8.1      | 7.9        |
| Cleanliness of the island              | 7.8             | 8.3