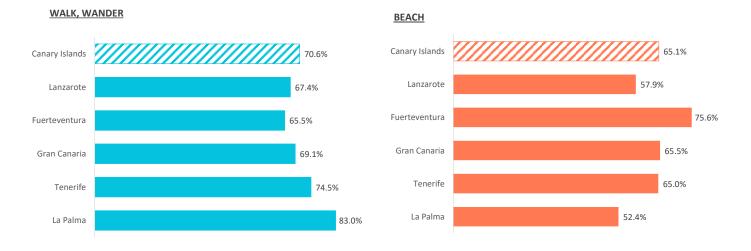

**EXPLORE THE DESTINATION** 

## Importance of each factor in the destination choice

|                      | Canary Islands | Lanzarote | Fuerteventura | Gran Canaria | Tenerife | La Palma |
|----------------------|----------------|-----------|---------------|--------------|----------|----------|
| Climate              | 71.4%          | 72.8%     | 70.2%         | 72.0%        | 71.0%    | 62.4%    |
| Safety               | 43.7%          | 46.2%     | 45.2%         | 45.8%        | 39.7%    | 40.1%    |
| Tranquility          | 38.1%          | 37.4%     | 44.9%         | 38.7%        | 36.7%    | 16.9%    |
| Sea                  | 36.6%          | 37.2%     | 33.6%         | 38.6%        | 36.1%    | 13.9%    |
| Accommodation supply | 36.1%          | 36.6%     | 34.4%         | 39.2%        | 33.5%    | 19.2%    |
| Beaches              | 30.8%          | 31.6%     | 39.1%         | 33.9%        | 25.5%    | 9.8%     |
| Effortless trip      | 30.6%          | 30.7%     | 22.7%         | 30.2%        | 33.7%    | 24.7%    |
| Price                | 27.5%          | 29.4%     | 28.3%         | 26.6%        | 28.3%    | 17.6%    |
| European belonging   | 23.6%          | 23.9%     | 26.0%         | 24.2%        | 22.5%    | 15.1%    |
| Landscapes           | 22.6%          | 21.2%     | 23.4%         | 21.0%        | 23.7%    | 42.7%    |
| Environment          | 17.1%          | 16.7%     | 15.4%         | 16.1%        | 19.4%    | 7.5%     |
| Gastronomy           | 14.9%          | 12.6%     | 12.9%         | 16.3%        | 14.9%    | 12.0%    |
| Fun possibilities    | 14.7%          | 15.0%     | 12.4%         | 14.5%        | 15.3%    | 18.7%    |
| Authenticity         | 12.7%          | 14.1%     | 14.0%         | 10.9%        | 13.9%    | 14.5%    |
| Exoticism            | 11.9%          | 17.5%     | 9.6%          | 10.4%        | 11.9%    | 22.0%    |
| Hiking trail network | 10.4%          | 9.9%      | 6.4%          | 9.4%         | 11.6%    | 35.8%    |
| Shopping             | 5.7%           | 5.1%      | 3.8%          | 5.8%         | 6.6%     | 0.7%     |
| Culture              | 5.1%           | 9.0%      | 1.6%          | 4.8%         | 5.1%     | 5.0%     |
| Historical heritage  | 4.9%           | 6.9%      | 3.1%          | 4.7%         | 5.2%     | 2.7%     |
| Nightlife            | 4.7%           | 2.6%      | 1.2%          | 7.2%         | 3.6%     | 0.0%     |

Each aspect is rated individually ("Not important", "Somewhat important", "Quite important", "Very important"). % of tourists who indicate that the factor is "very important" in their choice.