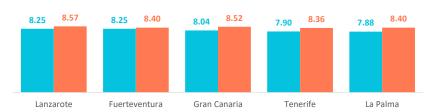

| Future intentions (scale 1-10)        | Canary Islands | Lanzarote | Fuerteventura | Gran Canaria | Tenerife | La Palma |
|---------------------------------------|----------------|-----------|---------------|--------------|----------|----------|
| Return to the Canary Islands          | 8.04           | 8.25      | 8.25          | 8.04         | 7.90     | 7.88     |
| Recommend visiting the Canary Islands | 8.46           | 8.57      | 8.40          | 8.52         | 8.36     | 8.40     |

Canary Islands
Canary Islands
0 10
Canary Islands
8.04

RECOMMEND VISITING THE CANARY ISLANDS 0 10

Canary Islands