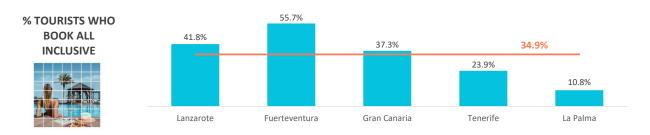

#### What do they book?

|                   | Canary Islands | Lanzarote | Fuerteventura | Gran Canaria | Tenerife | La Palma |
|-------------------|----------------|-----------|---------------|--------------|----------|----------|
| Room only         | 29.9%          | 29.3%     | 22.9%         | 31.3%        | 29.9%    | 41.9%    |
| Bed and Breakfast | 18.6%          | 12.3%     | 8.0%          | 16.5%        | 26.8%    | 26.5%    |
| Half board        | 15.3%          | 15.7%     | 12.3%         | 13.0%        | 18.9%    | 20.7%    |
| Full board        | 1.2%           | 1.0%      | 1.0%          | 1.9%         | 0.6%     | 0.0%     |
| All inclusive     | 34.9%          | 41.8%     | 55.7%         | 37.3%        | 23.9%    | 10.8%    |