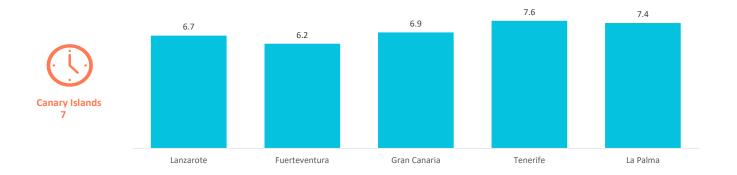

#### INBOUND TOURISM AND TOURIST EXPENDITURE

|                                               | Canary Islands | Lanzarote | Fuerteventura | Gran Canaria | Tenerife | La Palma |
|-----------------------------------------------|----------------|-----------|---------------|--------------|----------|----------|
| Tourist arrivals ≥ 16 years old (EGT)         | 646,330        | 80,165    | 63,935        | 272,355      | 217,367  | 12,148   |
| % Tourists                                    | 100%           | 12.4%     | 9.9%          | 42.1%        | 33.6%    | 1.9%     |
| % tourists who book holiday package           | 65.3%          | 68.6%     | 74.7%         | 67.3%        | 59.8%    | 50.3%    |
| Expenditure per tourist (€)                   | 1,516          | 1,385     | 1,365         | 1,658        | 1,436    | 1,398    |
| - book holiday package                        | 1,601          | 1,487     | 1,456         | 1,673        | 1,606    | 1,506    |
| - holiday package                             | 1,299          | 1,263     | 1,225         | 1,357        | 1,260    | 1,242    |
| - others                                      | 817            | 611       | 584           | 920          | 841      | 672      |
| - do not book holiday package                 | 1,355          | 1,164     | 1,097         | 1,627        | 1,183    | 1,288    |
| - flight                                      | 381            | 294       | 296           | 461          | 335      | 436      |
| - accommodation                               | 460            | 482       | 448           | 561          | 353      | 445      |
| - others                                      | 817            | 611       | 584           | 920          | 841      | 672      |
| Average lenght of stay                        | 9.56           | 8.92      | 8.65          | 10.60        | 8.77     | 9.45     |
| Average daily expenditure (€)                 | 176.3          | 165.4     | 162.3         | 182.0        | 178.3    | 156.7    |
| Average daily expenditure without flight (€)  | 121.1          | 119.8     | 116.4         | 121.8        | 122.5    | 111.0    |
| Average cost of the flight (€)                | 458.7          | 380.5     | 380.7         | 511.6        | 445.8    | 431.9    |
| Total turnover (≥ 16 years old) (€m)          | 980            | 111       | 87            | 452          | 312      | 17       |
| % Turnover                                    | 100%           | 11.3%     | 8.9%          | 46.1%        | 31.9%    | 1.7%     |
| Turnover without flight (≥ 16 years old) (€m) | 683            | 81        | 63            | 312          | 215      | 12       |
| Tourist arrivals (FRONTUR)                    | 737,044        | 93,089    | 72,110        | 310,625      | 247,148  | 13,512   |
| Passenger arrivals on non-stop flights (AENA) | 671,132        | 89,905    | 60,395        | 280,922      | 226,437  | 13,473   |
| Children < 16 years old (FRONTUR - EGT)       | 90,714         | 12,924    | 8,175         | 38,270       | 29,781   | 1,364    |