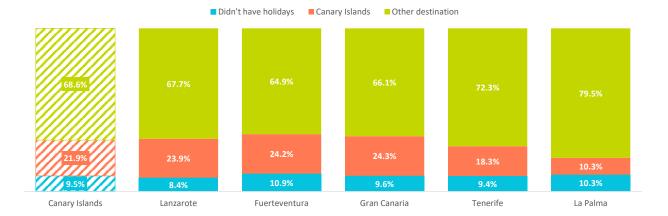

|
| - Greece             | 10.3%          | 10.7%     | 13.0%         | 8.3%         | 12.0%    | 5.7%     |
| - Portugal           | 2.7%           | 4.8%      | 4.6%          | 1.4%         | 2.5%     | 9.2%     |
| - Croatia            | 2.4%           | 1.3%      | 1.3%          | 2.7%         | 2.7%     | 2.5%     |
| - Egypt              | 1.5%           | 1.4%      | 1.9%          | 1.2%         | 1.7%     | 0.0%     |
| - Tunisia            | 0.2%           | 0.0%      | 0.0%          | 0.4%         | 0.0%     | 0.0%     |
| - Morocco            | 1.0%           | 0.2%      | 1.2%          | 0.8%         | 1.4%     | 0.3%     |
| - Others             | 19.4%          | 20.3%     | 19.2%         | 18.4%        | 20.4%    | 19.8%    |

<sup>\*</sup> Percentage of valid answers



#### What other destinations did they consider for this trip? \*

|                                               | Canary Islands | Lanzarote | Fuerteventura | Gran Canaria | Tenerife | La Palma |
|-----------------------------------------------|----------------|-----------|---------------|--------------|----------|----------|
| None (I was clear about "this Canary Island") | 24.9%          | 22.1%     | 23.2%         | 26.4%        | 25.1%    | 17.3%    |
| Canary Islands (other island)                 | 23.7%          | 37.6%     | 27.8%         | 22.2%        | 20.2%    | 17.6%    |
| Other destination                             | 51.3%          | 40.3%     | 49.0%         | 51.4%        | 54.7%    | 65.0%    |
| - Balearic Islands                            | 3.4%           | 4.2%