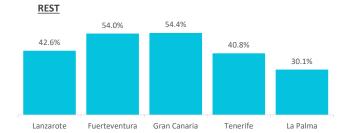

## What is the main motivation for their holidays?

|                         | Canary Islands | Lanzarote | Fuerteventura | Gran Canaria | Tenerife | La Palma |
|-------------------------|----------------|-----------|---------------|--------------|----------|----------|
| Rest                    | 47.8%          | 42.6%     | 54.0%         | 54.4%        | 40.8%    | 30.1%    |
| Enjoy family time       | 13.0%          | 16.8%     | 11.1%         | 13.1%        | 12.3%    | 7.6%     |
| Have fun                | 15.1%          | 15.1%     | 17.2%         | 16.0%        | 13.6%    | 12.2%    |
| Explore the destination | 19.5%          | 23.9%     | 11.6%         | 12.2%        | 27.9%    | 43.7%    |
| Practice their hobbies  | 1.9%           | 1.0%      | 3.2%          | 1.7%         | 2.0%     | 4.8%     |
| Other reasons           | 2.6%           | 0.7%      | 3.0%          | 2.7%         | 3.3%     | 1.6%     |