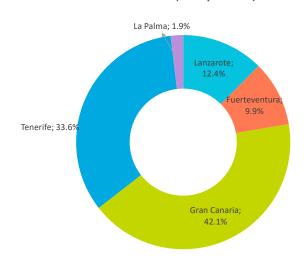

#### % TOURISTS (≥ 16 years old)

#### INBOUND TOURISM AND TOURIST EXPENDITURE

|                                               | Canary Islands | Lanzarote | Fuerteventura | Gran Canaria | Tenerife | La Palma |
|-----------------------------------------------|----------------|-----------|---------------|--------------|----------|----------|
| Tourist arrivals ≥ 16 years old (EGT)         | 646,330        | 80,165    | 63,935        | 272,355      | 217,367  | 12,148   |
| % Tourists                                    | 100%           | 12.4%     | 9.9%          | 42.1%        | 33.6%    | 1.9%     |
| % tourists who book holiday package           | 65.3%          | 68.6%     | 74.7%         | 67.3%        | 59.8%    | 50.3%    |
| Expenditure per tourist (€)                   | 1,516          | 1,385     | 1,365         | 1,658        | 1,436    | 1,398    |
| - book holiday package                        | 1,601          | 1,487     | 1,456         | 1,673        | 1,606    | 1,506    |
| - holiday package                             | 1,299          | 1,263     | 1,225         | 1,357        | 1,260    | 1,242    |
| - others                                      | 817            | 611       | 584           | 920          | 841      | 672      |
| - do not book holiday package                 | 1,355          | 1,164     | 1,097         | 1,627        | 1,183    | 1,288    |
| - flight                                      | 381            | 294       | 296           | 461          | 335      | 436      |
| - accommodation                               | 460            | 482       | 448           | 561          | 353      | 445      |
| - others                                      | 817            | 611       | 584           | 920          | 841      | 672      |
| Average lenght of stay                        | 9.56           | 8.92      | 8.65          | 10.60        | 8.77     | 9.45     |
| Average daily expenditure (€)                 | 176.3          | 165.4     | 162.3         | 182.0        | 178.3    | 156.7    |
| Average daily expenditure without flight (€)  | 121.1          | 119.8     | 116.4         | 121.8        | 122.5    | 111.0    |
| Average cost of the flight (€)                | 458.7          | 380.5     | 380.7         | 511.6        | 445.8    | 431.9    |
| Total turnover (≥ 16 years old) (€m)          | 980            | 111       | 87            | 452          | 312      | 17       |
| % Turnover                                    | 100%           | 11.3%     | 8.9%          | 46.1%        | 31.9%    | 1.7%     |
| Turnover without flight (≥ 16 years old) (€m) | 683            | 81        | 63            | 312          | 215      | 12       |
| Tourist arrivals (FRONTUR)                    | 737,044        | 93,089    | 72,110        | 310,625      | 247,148  | 13,512   |
| Passenger arrivals on non-stop flights (AENA) | 671,132        | 89,905    | 60,395        | 280,922      | 226,437  | 13,473   |
| Children < 16 years old (FRONTUR - EGT)       | 90,714         | 12,924    | 8,175         | 38,270       | 29,781   | 1,364    |