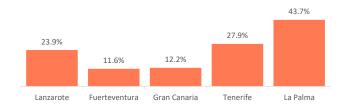

## What is the main motivation for their holidays?

|                         | Canary Islands | Lanzarote | Fuerteventura | Gran Canaria | Tenerife | La Palma |
|-------------------------|----------------|-----------|---------------|--------------|----------|----------|
| Rest                    | 47.8%          | 42.6%     | 54.0%         | 54.4%        | 40.8%    | 30.1%    |
| Enjoy family time       | 13.0%          | 16.8%     | 11.1%         | 13.1%        | 12.3%    | 7.6%     |
| Have fun                | 15.1%          | 15.1%     | 17.2%         | 16.0%        | 13.6%    | 12.2%    |
| Explore the destination | 19.5%          | 23.9%     | 11.6%         | 12.2%        | 27.9%    | 43.7%    |
| Practice their hobbies  | 1.9%           | 1.0%      | 3.2%          | 1.7%         | 2.0%     | 4.8%     |
| Other reasons           | 2.6%           | 0.7%      | 3.0%          | 2.7%         | 3.3%     | 1.6%     |

**EXPLORE THE DESTINATION** 