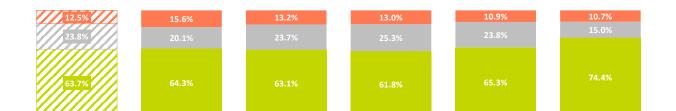

# Who do they come with?

|                                                        | Canary Islands | Lanzarote | Fuerteventura | Gran Canaria | Tenerife | La Palma |
|--------------------------------------------------------|----------------|-----------|---------------|--------------|----------|----------|
| Unaccompanied                                          | 9.6%           | 3.4%      | 14.9%         | 12.8%        | 6.4%     | 7.0%     |
| Only with partner                                      | 49.4%          | 47.1%     | 53.2%         | 47.3%        | 51.8%    | 47.7%    |
| Only with children (< 13 years old)                    | 4.2%           | 4.2%      | 3.6%          | 4.6%         | 3.9%     | 4.5%     |
| Partner + children (< 13 years old)                    | 7.2%           | 8.3%      | 4.2%          | 6.8%         | 8.2%     | 6.6%     |
| Other relatives                                        | 10.4%          | 11.2%     | 7.0%          | 10.1%        | 11.1%    | 20.1%    |
| Friends                                                | 6.1%           | 6.5%      | 5.6%          | 7.3%         | 4.7%     | 4.5%     |
| Work colleagues                                        | 0.3%           | 0.0%      | 0.7%          | 0.2%         | 0.5%     | 0.9%     |
| Organized trip                                         | 0.1%           | 0.0%      | 0.0%          | 0.0%         | 0.3%     | 0.0%     |
| Other combinations (2)                                 | 12.7%          | 19.4%     | 10.8%         | 10.9%        | 13.3%    | 8.7%     |
| <sup>(2)</sup> Different situations have been isolated |                |           |               |              |          |          |
| Tourists with children                                 | 0.6%           | 0.6%      | 0.3%          | 1.0%         | 0.5%     | 1.2%     |
| - Between 0 and 2 years old                            | 0.1%           | 0.1%      | 0.0%          | 0.1%         | 0.1%     | 0.2%     |
| - Between 3 and 12 years old                           | 0.5%           | 0.5%      | 0.3%          | 0.9%         | 0.4%     | 0.9%     |
| - Between 0 -2 and 3-12 years old                      | 0.0%           | 0.0%      | 0.0%          | 0.1%         | 0.0%     | 0.1%     |
| Tourists without children                              | 99.4%          | 99.4%     | 99.7%         | 99.0%        | 99.5%    | 98.8%    |
| Group composition:                                     |                |           |               |              |          |          |
| - 1 person                                             | 10.5%          | 4.1%      | 15.5%         | 13.9%        | 7.4%     | 7.5%     |
| - 2 people                                             | 60.8%          | 58.6%     | 60.5%         | 56.6%        | 67.1%    | 56.2%    |
| - 3 people                                             | 10.6%          | 12.8%     | 9.1%          | 10.5%        | 10.5%    | 9.8%     |
| - 4 or 5 people                                        | 14.7%          | 17.0%     | 13.6%         | 15.0%        | 13.4%    | 24.1%    |
| - 6 or more people                                     | 3.3%           | 7.6%      | 1.2%          | 4.0%         | 1.5%     | 2.4%     |
| Average group size:                                    | 2.55           | 2.90      | 2.41          | 2.58         | 2.41     | 2.67     |