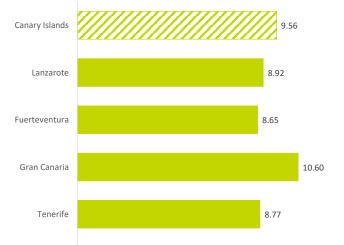

# **AVERAGE LENGHT OF STAY**

9.45

La Palma

#### INBOUND TOURISM AND TOURIST EXPENDITURE

|                                               | Canary Islands | Lanzarote | Fuerteventura | Gran Canaria | Tenerife | La Palma |
|-----------------------------------------------|----------------|-----------|---------------|--------------|----------|----------|
| Tourist arrivals ≥ 16 years old (EGT)         | 646,330        | 80,165    | 63,935        | 272,355      | 217,367  | 12,148   |
| % Tourists                                    | 100%           | 12.4%     | 9.9%          | 42.1%        | 33.6%    | 1.9%     |
| % tourists who book holiday package           | 65.3%          | 68.6%     | 74.7%         | 67.3%        | 59.8%    | 50.3%    |
| Expenditure per tourist (€)                   | 1,516          | 1,385     | 1,365         | 1,658        | 1,436    | 1,398    |
| - book holiday package                        | 1,601          | 1,487     | 1,456         | 1,673        | 1,606    | 1,506    |
| - holiday package                             | 1,299          | 1,263     | 1,225         | 1,357        | 1,260    | 1,242    |
| - others                                      | 817            | 611       | 584           | 920          | 841      | 672      |
| - do not book holiday package                 | 1,355          | 1,164     | 1,097         | 1,627        | 1,183    | 1,288    |
| - flight                                      | 381            | 294       | 296           | 461          | 335      | 436      |
| - accommodation                               | 460            | 482       | 448           | 561          | 353      | 445      |
| - others                                      | 817            | 611       | 584           | 920          | 841      | 672      |
| Average lenght of stay                        | 9.56           | 8.92      | 8.65          | 10.60        | 8.77     | 9.45     |
| Average daily expenditure (€)                 | 176.3          | 165.4     | 162.3         | 182.0        | 178.3    | 156.7    |
| Average daily expenditure without flight (€)  | 121.1          | 119.8     | 116.4         | 121.8        | 122.5    | 111.0    |
| Average cost of the flight (€)                | 458.7          | 380.5     | 380.7         | 511.6        | 445.8    | 431.9    |
| Total turnover (≥ 16 years old) (€m)          | 980            | 111       | 87            | 452          | 312      | 17       |
| % Turnover                                    | 100%           | 11.3%     | 8.9%          | 46.1%        | 31.9%    | 1.7%     |
| Turnover without flight (≥ 16 years old) (€m) | 683            | 81        | 63            | 312          | 215      | 12       |
| Tourist arrivals (FRONTUR)                    | 737,044        | 93,089    | 72,110        | 310,625      | 247,148  | 13,512   |
| Passenger arrivals on non-stop flights (AENA) | 671,132        | 89,905    | 60,395        | 280,922      | 226,437  | 13,473   |
| Children < 16 years old (FRONTUR - EGT)       | 90,714         | 12,924    | 8,175         | 38,270       | 29,781   | 1,364    |