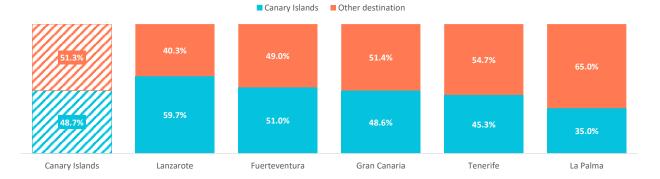

| 3.8%           | 1.6%      | 2.4%          | 4.1%         | 4.8%     | 1.3%     |
| - Greece                                      | 11.4%          | 8.0%      | 12.4%         | 11.0%        | 12.7%    | 10.9%    |
| - Portugal                                    | 6.0%           | 6.4%      | 7.4%          | 5.8%         | 5.6%     | 10.6%    |
| - Croatia                                     | 2.2%           | 1.2%      | 2.2%          | 2.6%         | 1.9%     | 7.0%     |
| - Egypt                                       | 3.0%           | 1.7%      | 3.8%          | 3.0%         | 3.2%     | 0.9%     |
| - Others                                      | 3.0%           | 2.5%      | 2.8%          | 2.3%         | 3.9%     | 6.5%     |

<sup>\*</sup> Percentage of valid answers



## **NETHERLANDS**



#### **FLIGHT ORIGIN**

#### Where does the flight come from?

|                  | Canary Islands | Lanzarote | Fuerteventura | Gran Canaria | Tenerife | La Palma |
|------------------|----------------|-----------|---------------|--------------|----------|----------|
| Netherlands      | 81.4%          | 89.0%     | 68.5%         | 84.5%        | 78.8%    | 76.6%    |
| Germany          | 12.2%          | 5.1%      | 21.6%         | 9.0%         | 15.7%    | 15.8%    |
| Spanish Mainland | 1.6%           | 1.1%      | 2.0%          | 1.7%         | 1.3%     | 7.5%     |
| Portugal         | 0.3%           | 0.0%      | 0.0%          | 0.5%         | 0.3%     | 0.0%     |
| United Kingdom   | 0.3%           | 0.0%      | 1.0%          | 0.2%         | 0.3%     | 0.0