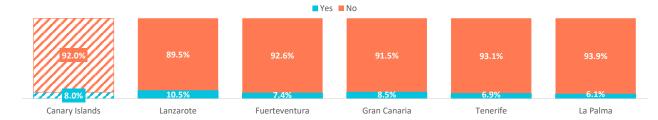

---|--------------|----------|----------|
| Yes          | 64.0%          | 69.0%     | 69.2%         | 61.8%        | 63.5%    | 68.7%    |
| No           | 15.4%          | 12.4%     | 9.4%          | 17.6%        | 15.7%    | 9.4%     |
| Not remember | 20.6%          | 18.6%     | 21 4%         | 20.7%        | 20.8%    | 21 9%    |

#### When choosing a travel destination, do they usually exclude those that charge a tourist tax?

|     | Canary Islands | Lanzarote | Fuerteventura | Gran Canaria | Tenerife | La Palma |
|-----|----------------|-----------|---------------|--------------|----------|----------|
| Yes | 8.0%           | 10.5%     | 7.4%          | 8.5%         | 6.9%     | 6.1%     |
| No  | 92.0%          | 89.5%     | 92.6%         | 91.5%        | 93.1%    | 93.9%    |



#### Would they be willing to pay a tourist tax for each day of accommodation in the Canary Islands?

|                                   | Canary Islands | Lanzarote | Fuerteventura | Gran Canaria | Tenerife | La Palma |
|-----------------------------------|----------------|-----------|---------------|--------------|----------|----------|
| Yes                               | 63.7%          | 64.3%     | 63.1%         | 61.8%        | 65.3%    | 74.4%    |
| - For any purpose                 | 15.7%          | 13.7%     | 21.6%         | 15.7%        | 14.4%    | 19.0%    |
| - Improve living conditions       | 17.2%          | 20.5%     | 12.8%         | 17.4%        | 16.9%    | 17.7%    |
| - Improve economic development    | 6.0%           | 9.7%      | 6.0%          | 5.7%